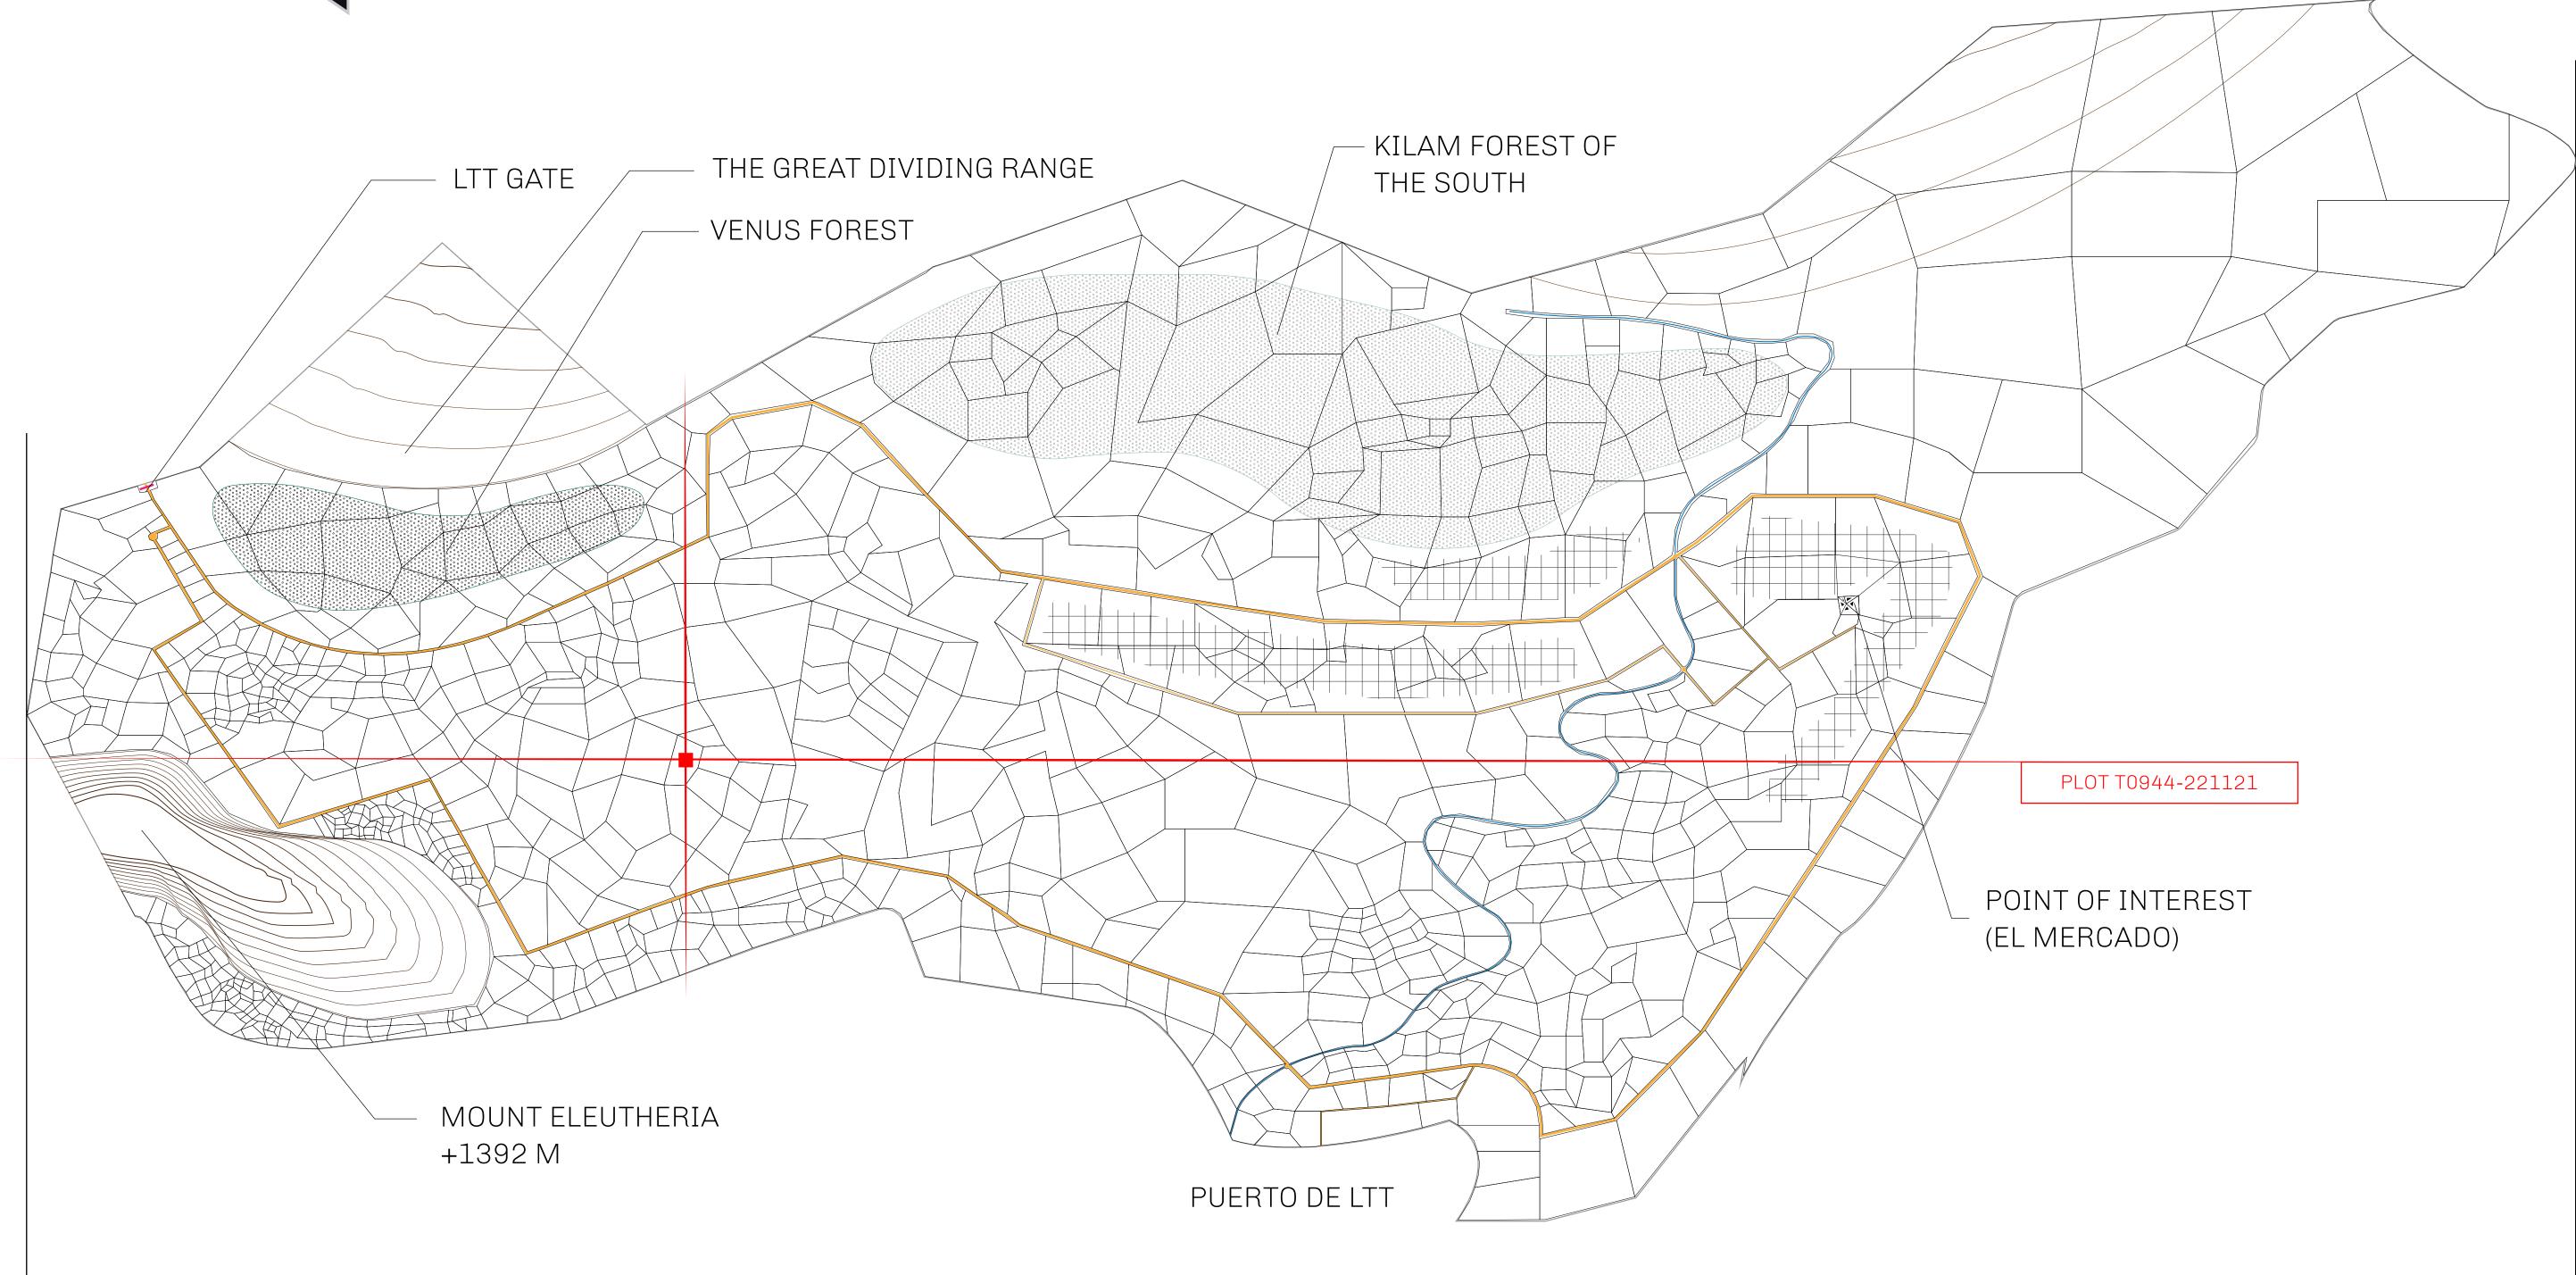

### THE SPANISH ARMADA

The most flamboyant of all of the states, this Spanish-speaking territory houses a clash of cultures. From the LTT trades in the El Mercado district to the solicitations for invites to the Great Empire, and even the traveling Caravans, it is a transient place; people are always on the move on the way to the Great Empire or a trek through the Dividing Range to the Royaume De Satoshi. Commerce uses derivations of LTT such as LTTE, LTTB, and LTTC.

#### GEOGRAPHY

COASTLINE BORDERS HIGHEST POINT LOWEST POINT PLOTS SCALE

193.03 KM (119.94 MILES) OCEAN, THE GREAT EMPIRE MT ELEUTHERIA +1392 M PUERTO DE LTT O M 1045 1:50000

73.54 KM