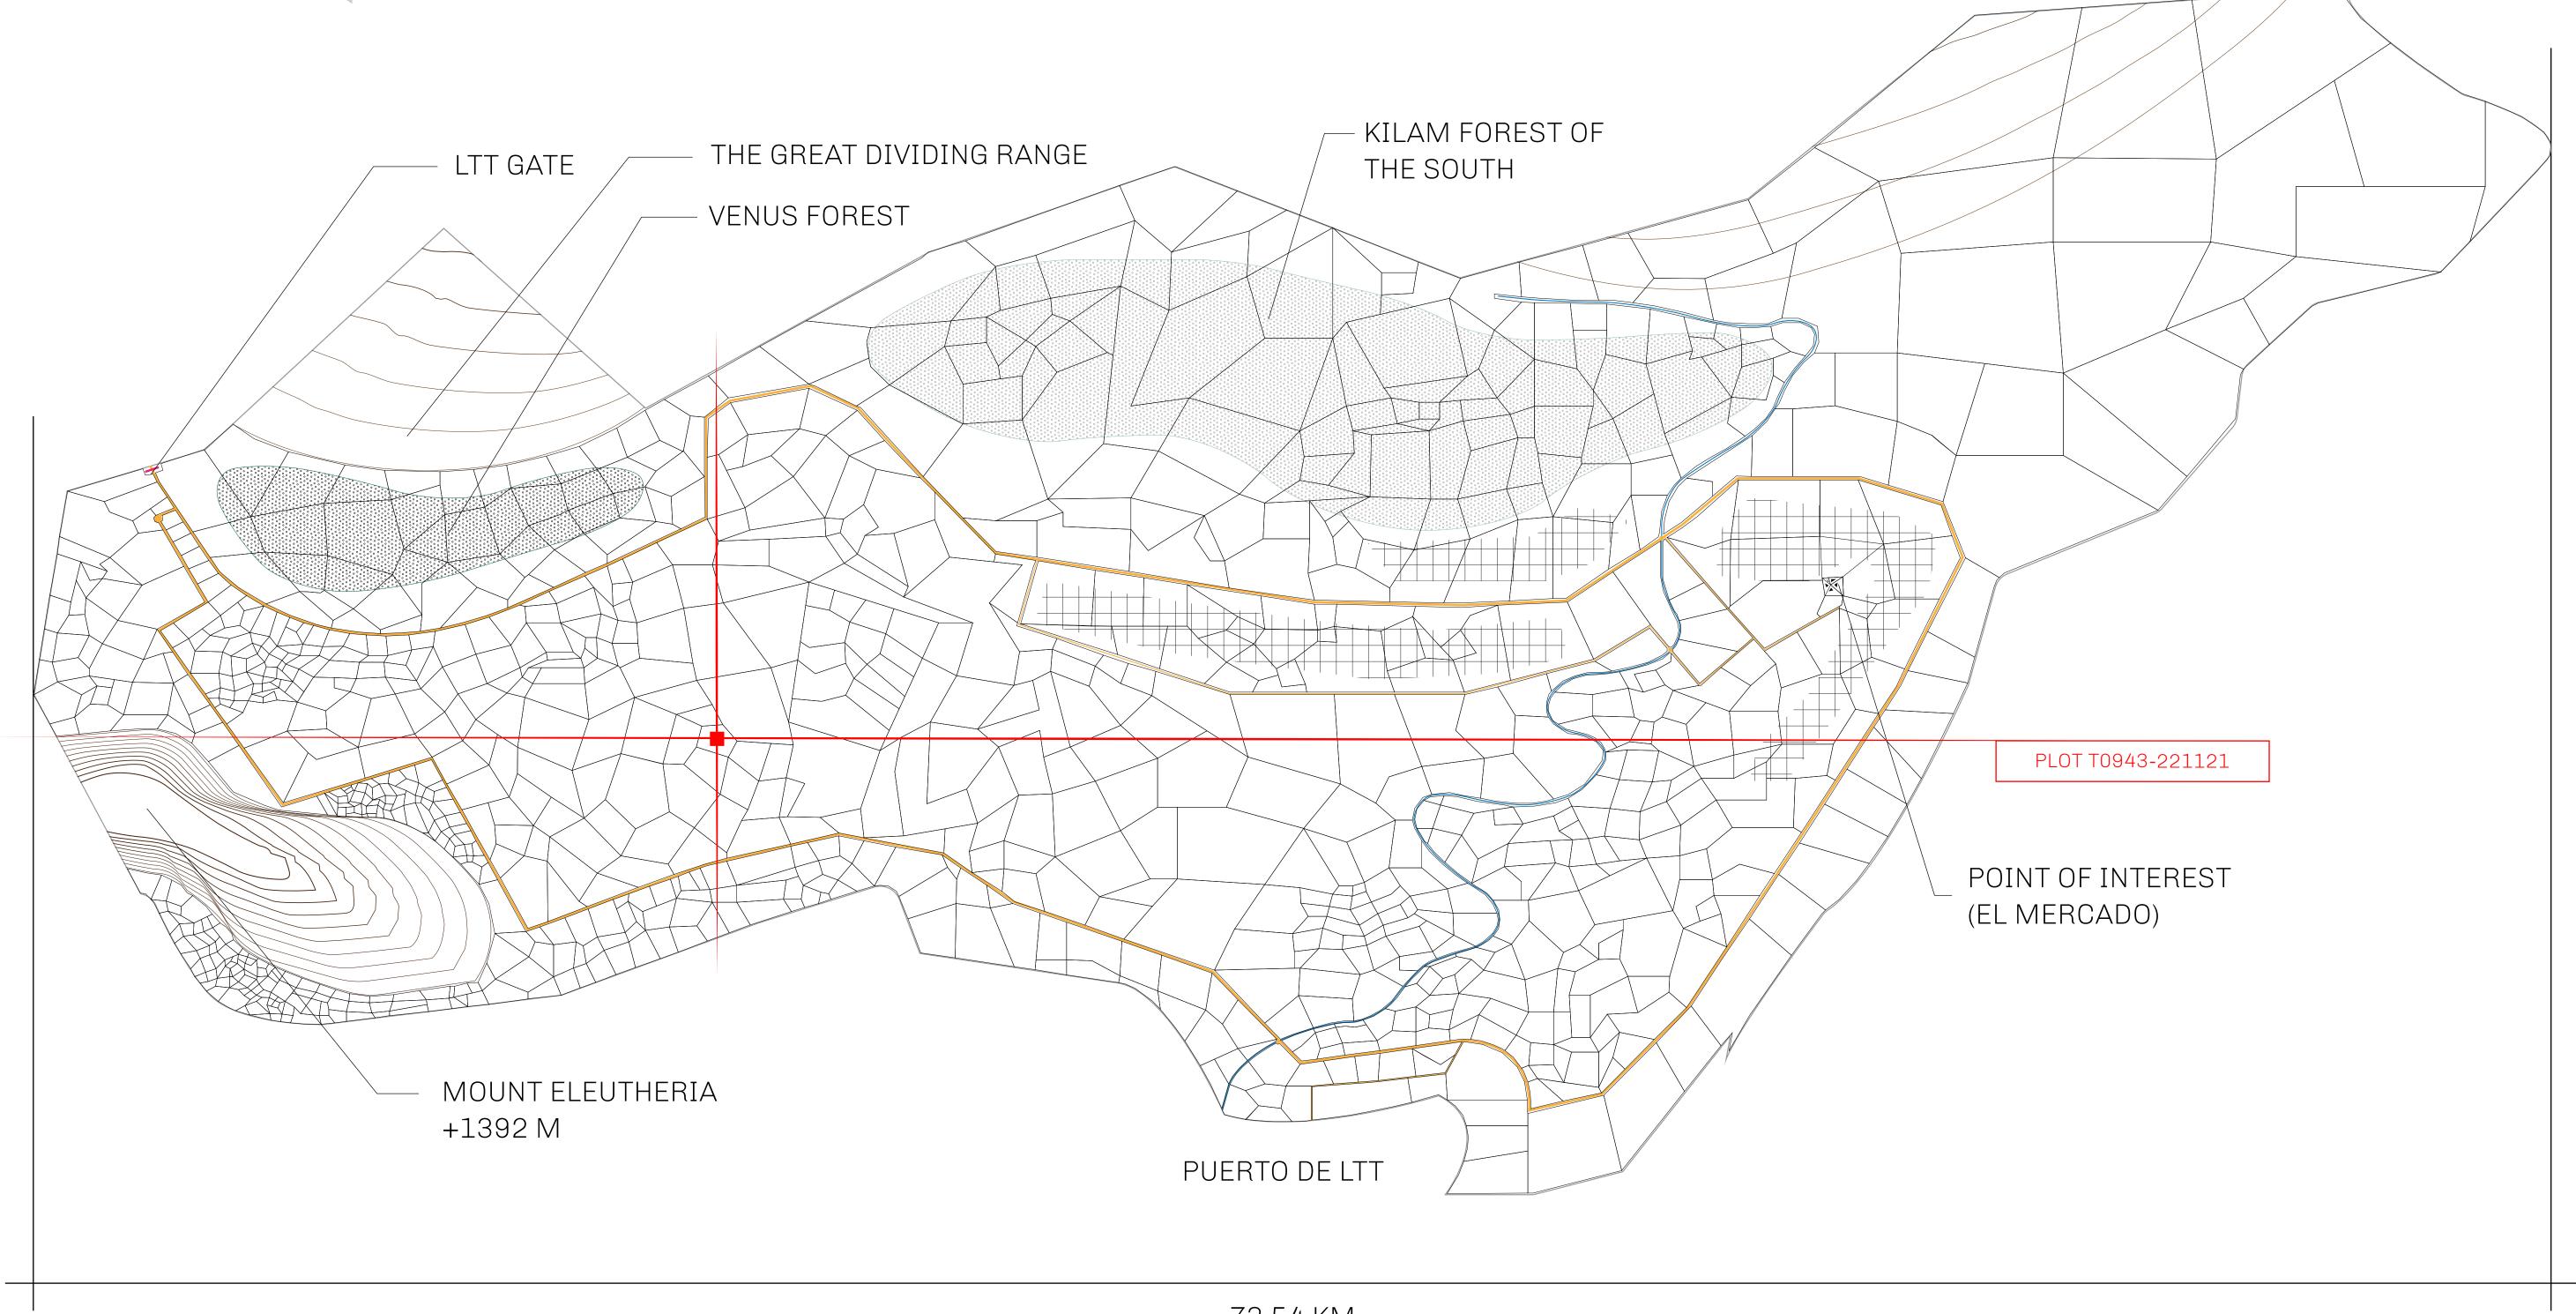

## THE SPANISH ARMADA

The most flamboyant of all of the states, this Spanish-speaking territory houses a clash of cultures. From the LTT trades in the El Mercado district to the solicitations for invites to the Great Empire, and even the traveling Caravans, it is a transient place; people are always on the move on the way to the Great Empire or a trek through the Dividing Range to the Royaume De Satoshi. Commerce uses derivations of LTT such as LTTE, LTTB, and LTTC.

## GEOGRAPHY

COASTLINE
BORDERS
HIGHEST POINT
LOWEST POINT
PLOTS
SCALE

193.03 KM (119.94 MILES)
OCEAN, THE GREAT EMPIRE
MT ELEUTHERIA +1392 M
PUERTO DE LTT 0 M

1045

1:50000

## H.M. LNFT Land Registry

TITLE NUMBER

ADMINISTRATIVE AREA

TERRITORIO LTT ST

ISSUED 22 November 2021

SCALE **1/50000** 

OWNER ENTITLEMENT

Type W-T: Share of 0.1% of all BUN sales (rewarded in Credits) plus 1% of all LTT redeemed based on number of NFT Stories minted; Mint 4 NFT Stories