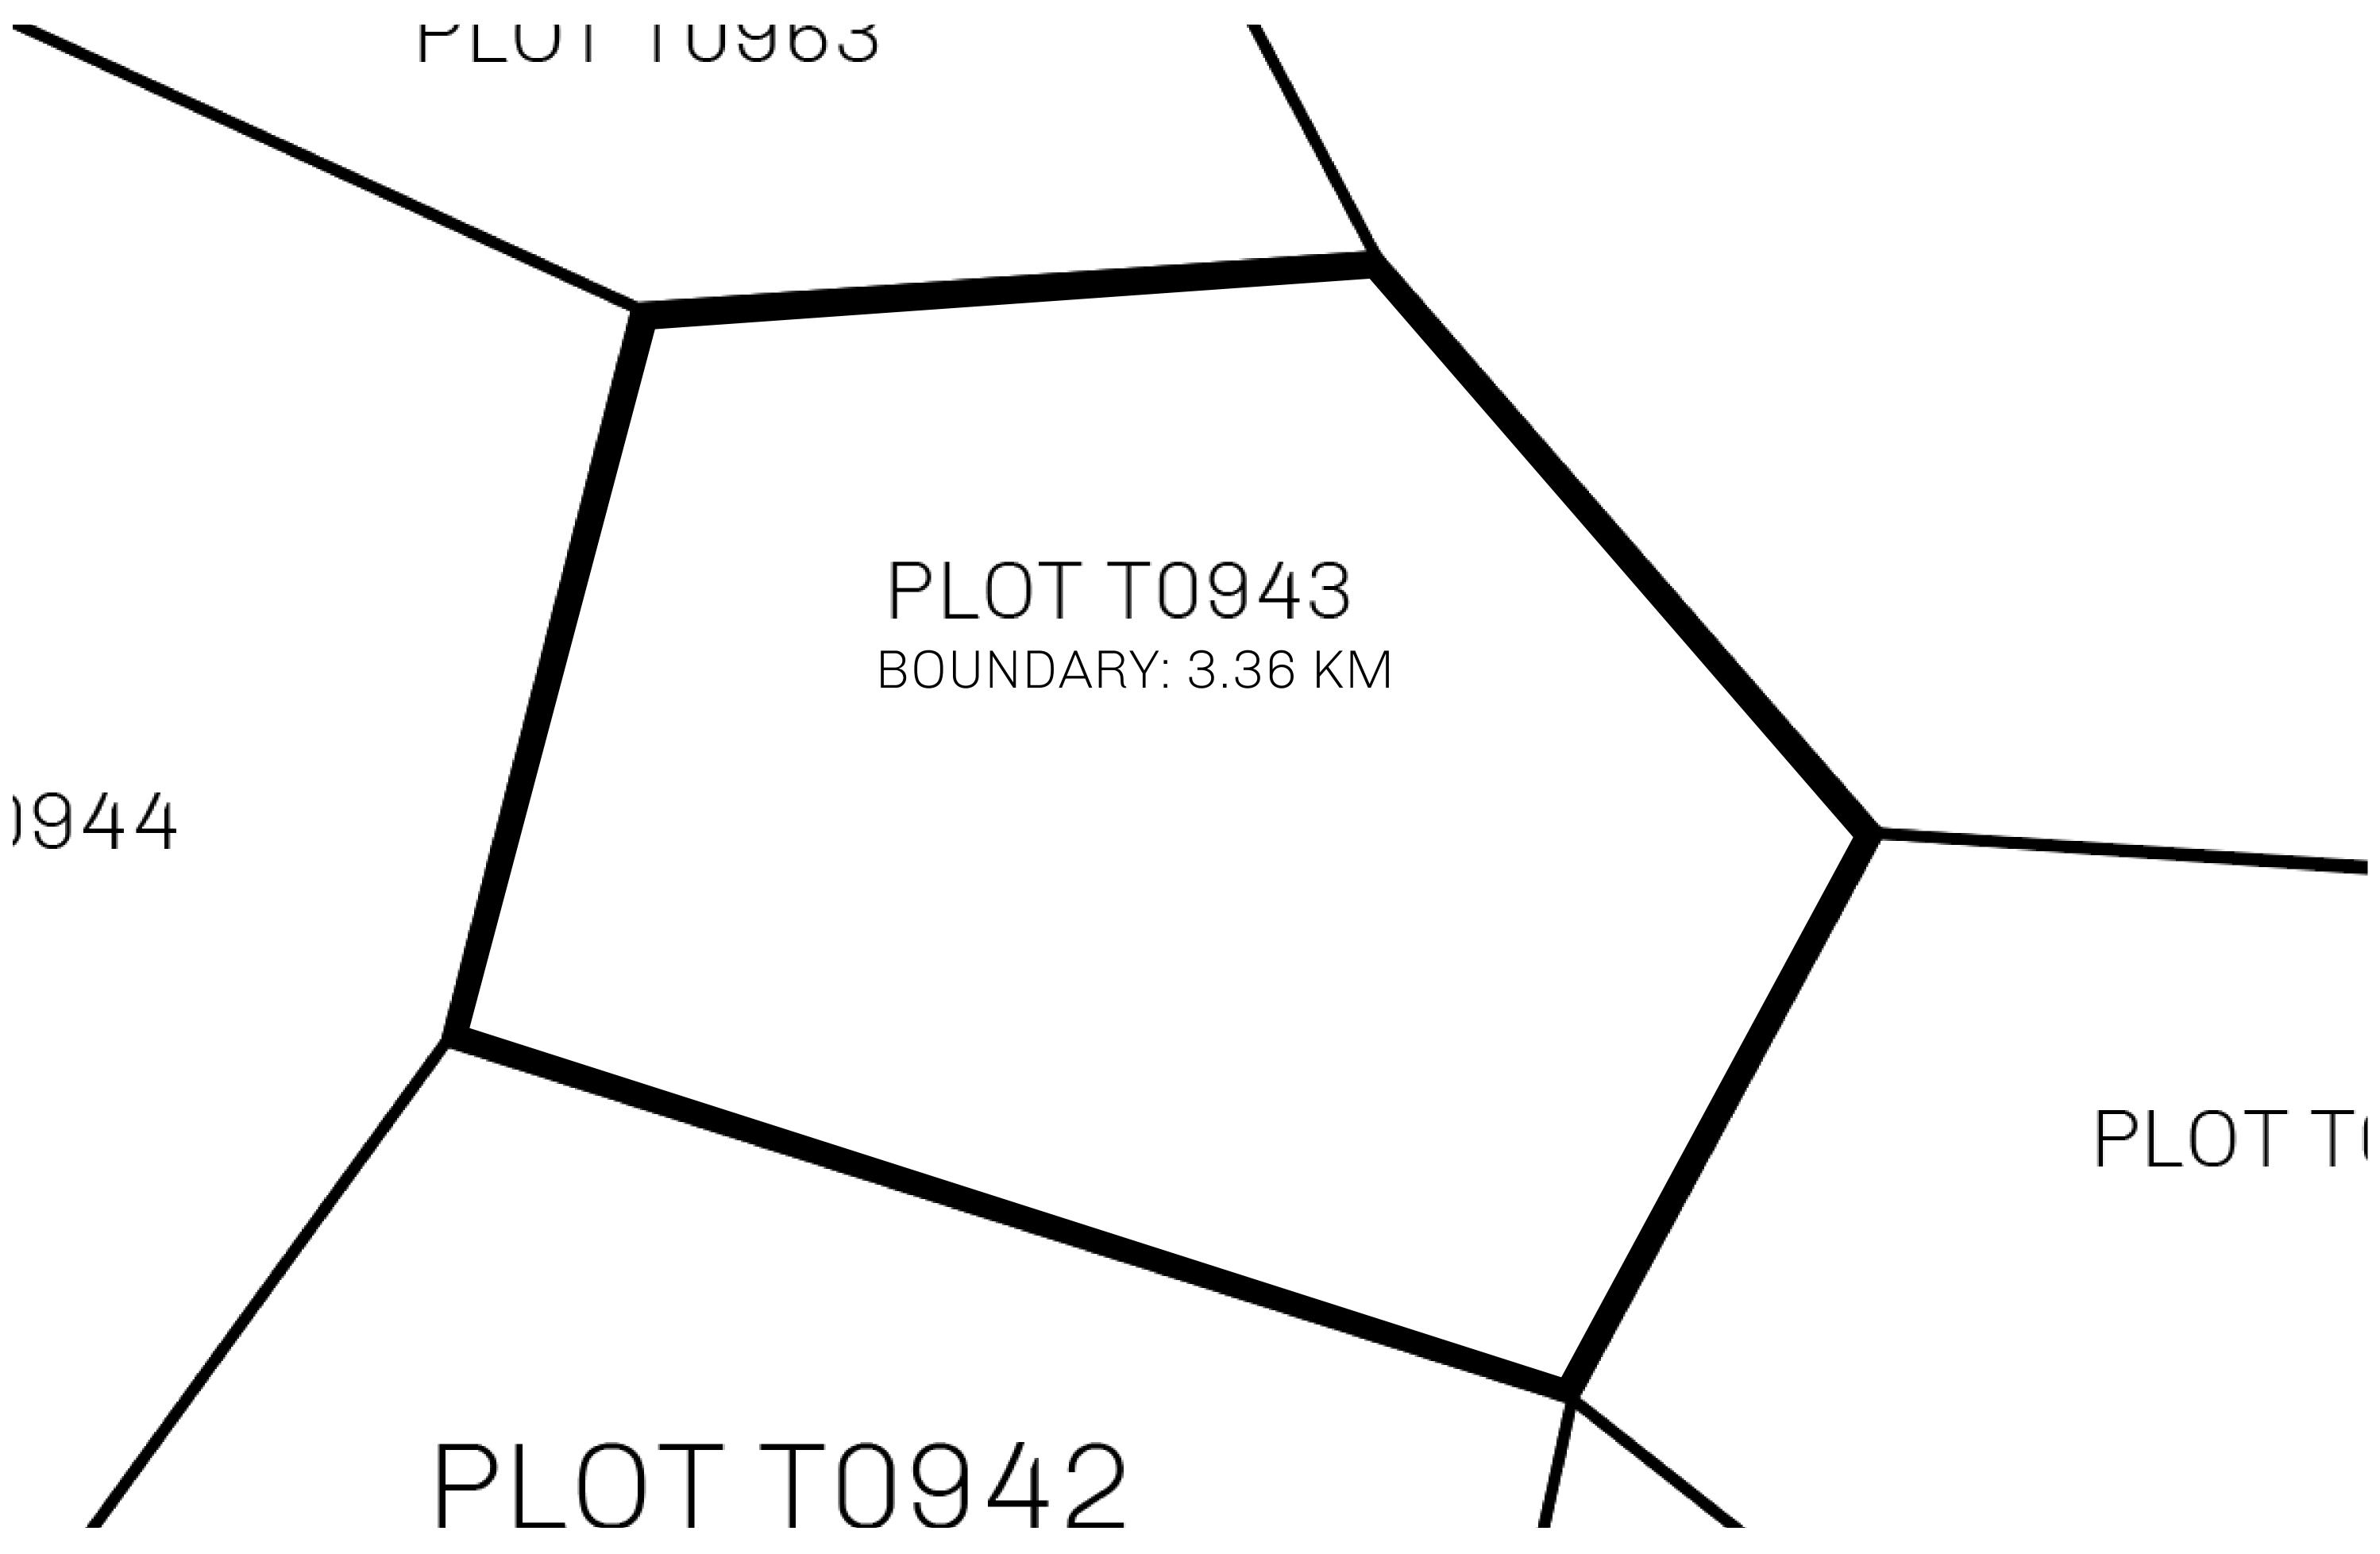

## GEOGRAPHY

COASTLINE
BORDERS
HIGHEST POINT
LOWEST POINT
PLOTS
SCALE

193.03 KM (119.94 MILES)
OCEAN, THE GREAT EMPIRE
MT ELEUTHERIA +1392 M
PUERTO DE LTT 0 M

1045

1:50000

## H.M. LNFT Land Registry

TITLE NUMBER

ADMINISTRATIVE AREA

TERRITORIO LTT ST

ISSUED 22 November 2021

SCALE **1/50000** 

OWNER ENTITLEMENT

Type W-T: Share of 0.1% of all BUN sales (rewarded in Credits) plus 1% of all LTT redeemed based on number of NFT Stories minted; Mint 4 NFT Stories