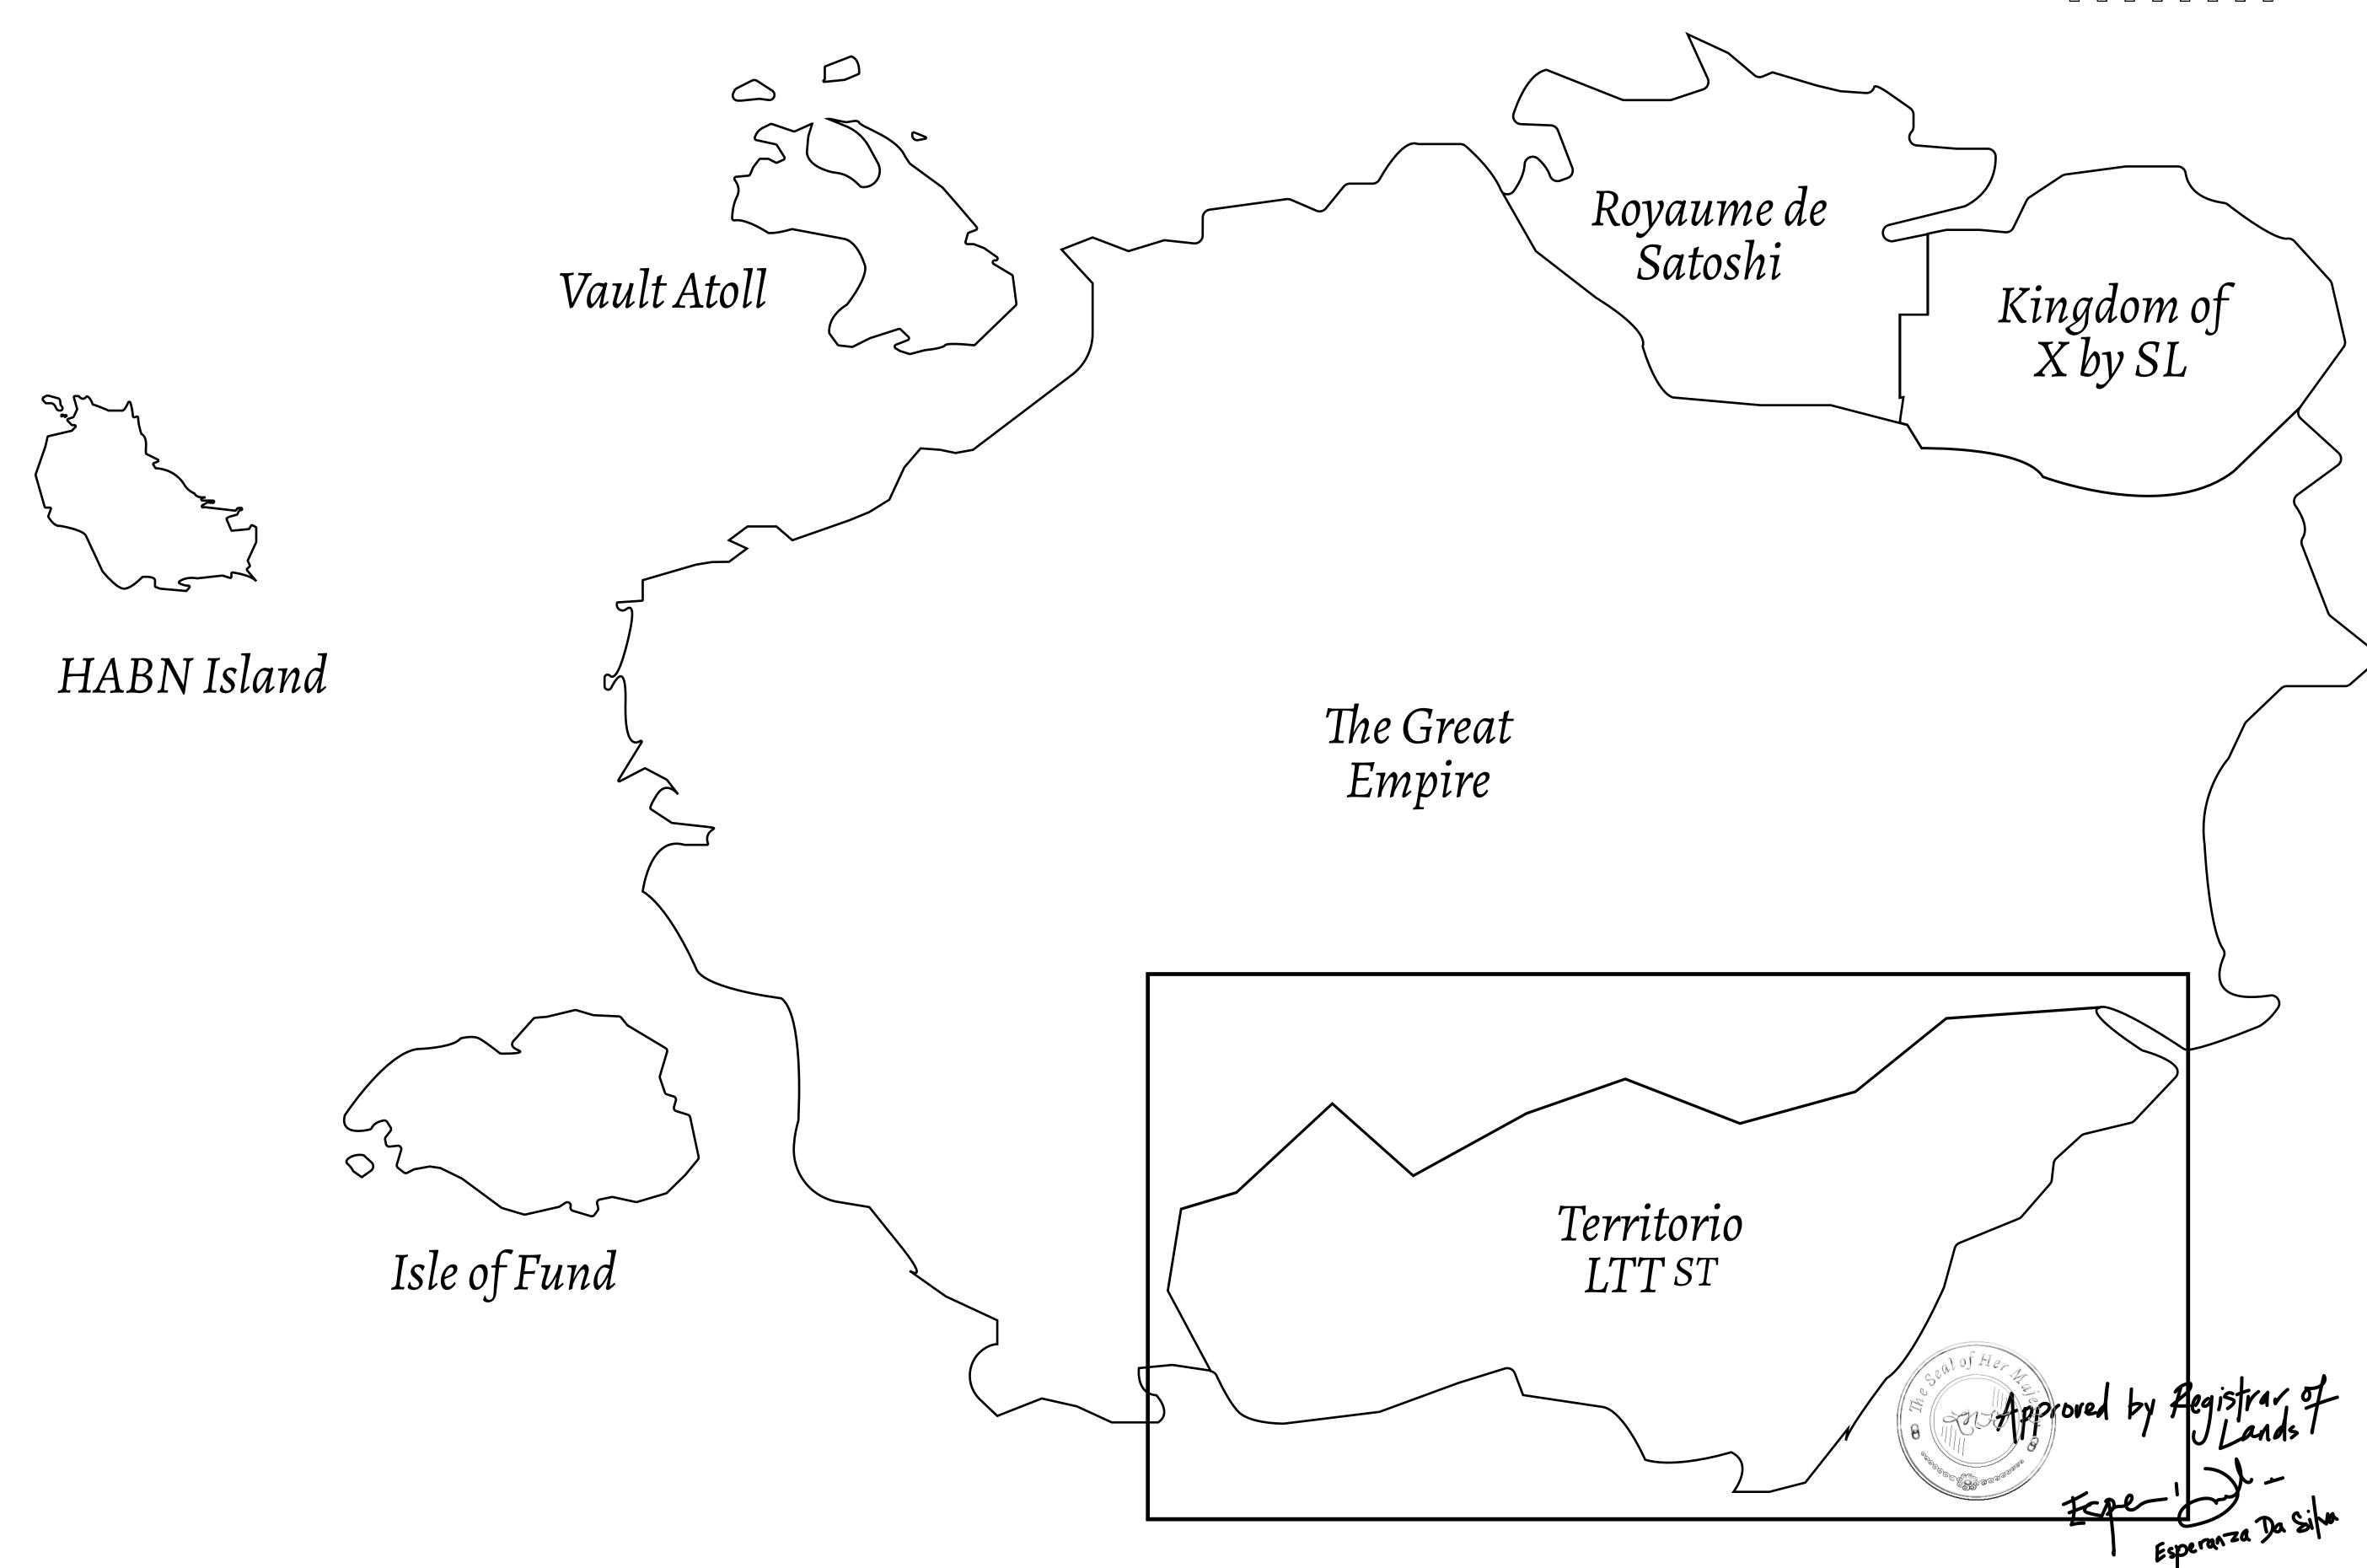

## THE SPANISH ARMADA

The most flamboyant of all of the states, this Spanish-speaking territory houses a clash of cultures. From the LTT trades in the El Mercado district to the solicitations for invites to the Great Empire, and even the traveling Caravans, it is a transient place; people are always on the move on the way to the Great Empire or a trek through the Dividing Range to the Royaume De Satoshi. Commerce uses derivations of LTT such as LTTE, LTTB, and LTTC.

## GEOGRAPHY

COASTLINE
BORDERS
HIGHEST POINT
LOWEST POINT
PLOTS
SCALE

193.03 KM (119.94 MILES)
OCEAN, THE GREAT EMPIRE
MT ELEUTHERIA +1392 M
PUERTO DE LTT 0 M

1045

1:50000

## H.M. LNFT Land Registry

TITLE NUMBER

T0942-221121

ADMINISTRATIVE AREA

TERRITORIO LTT ST

ISSUED 22 November 2021 6.

SCALE **1/50000** 

OWNER ENTITLEMENT

Type W-T: Share of 0.1% of all BUN sales (rewarded in Credits) plus 1% of all LTT redeemed based on number of NFT Stories minted; Mint 4 NFT Stories

PLOT T094 PL0T T0942 BOUNDARY: 4.05 KM PLOT T0935 PLOT T0934