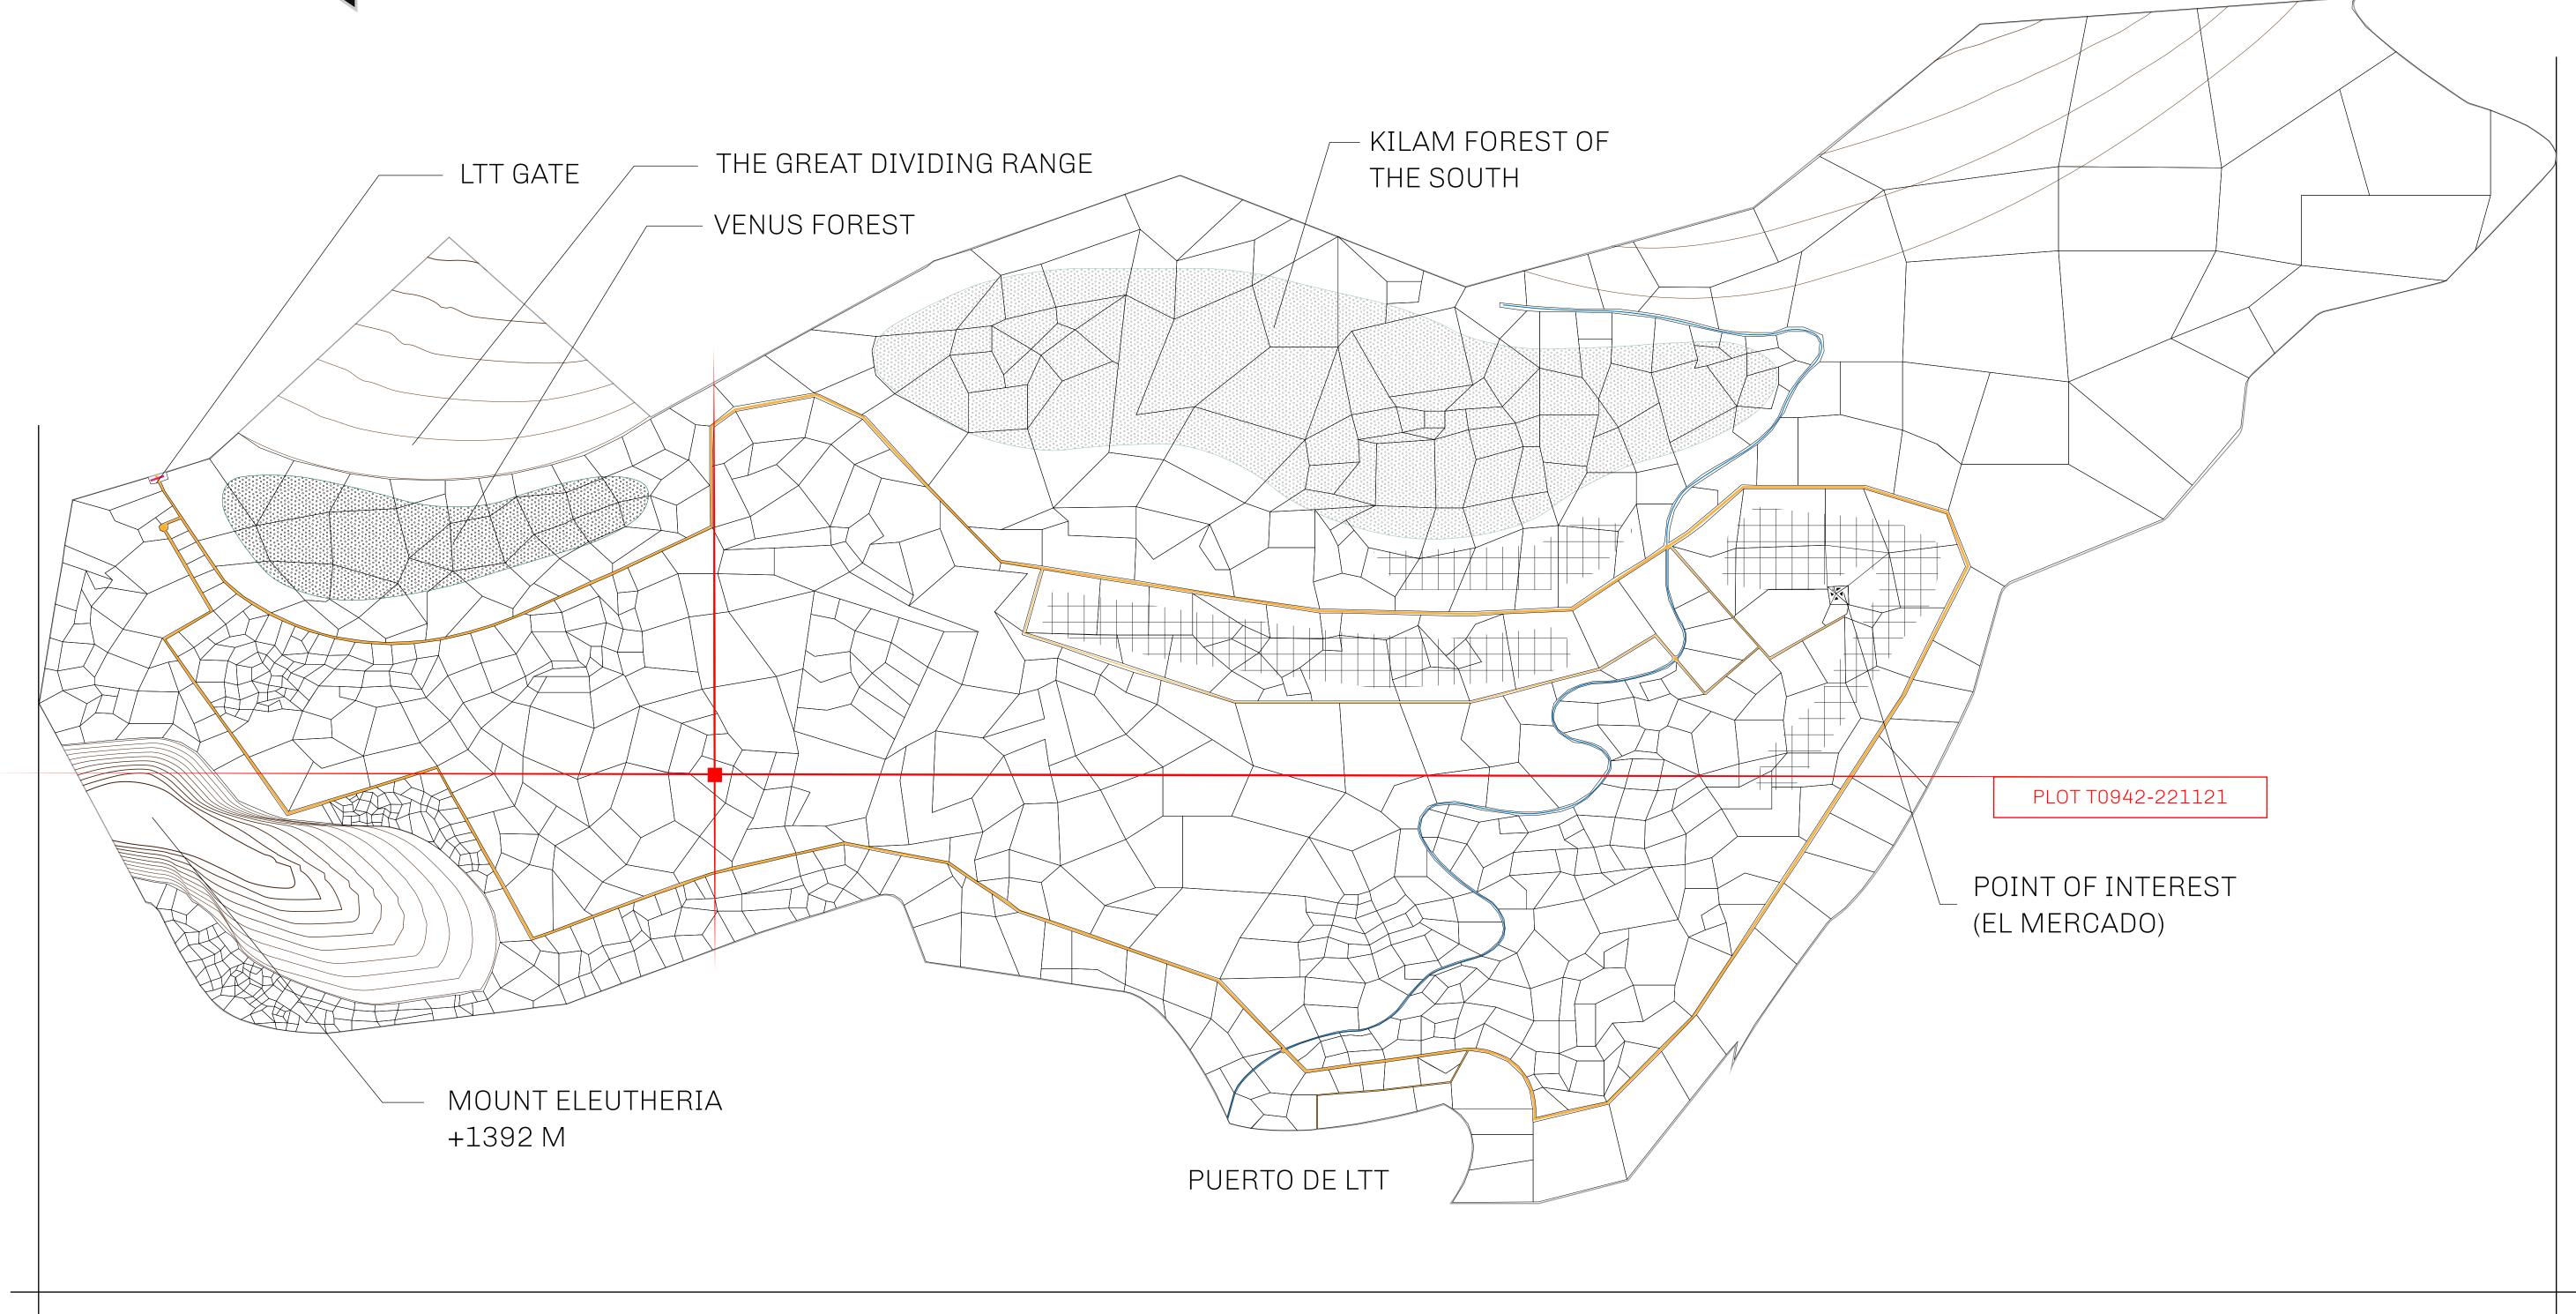

## THE SPANISH ARMADA

The most flamboyant of all of the states, this Spanish-speaking territory houses a clash of cultures. From the LTT trades in the El Mercado district to the solicitations for invites to the Great Empire, and even the traveling Caravans, it is a transient place; people are always on the move on the way to the Great Empire or a trek through the Dividing Range to the Royaume De Satoshi. Commerce uses derivations of LTT such as LTTE, LTTB, and LTTC.

## GEOGRAPHY

COASTLINE
BORDERS
HIGHEST POINT
LOWEST POINT
PLOTS
SCALE

193.03 KM (119.94 MILES)
OCEAN, THE GREAT EMPIRE
MT ELEUTHERIA +1392 M
PUERTO DE LTT 0 M

1045

1:50000

## H.M. LNFT Land Registry

TITLE NUMBER

T0942-221121

ADMINISTRATIVE AREA

TERRITORIO LTT ST

ISSUED 22 November 2021 6.

SCALE **1/50000** 

OWNER ENTITLEMENT

Type W-T: Share of 0.1% of all BUN sales (rewarded in Credits) plus 1% of all LTT redeemed based on number of NFT Stories minted; Mint 4 NFT Stories

PLOT T094 PL0T T0942 BOUNDARY: 4.05 KM PLOT T0935 PLOT T0934