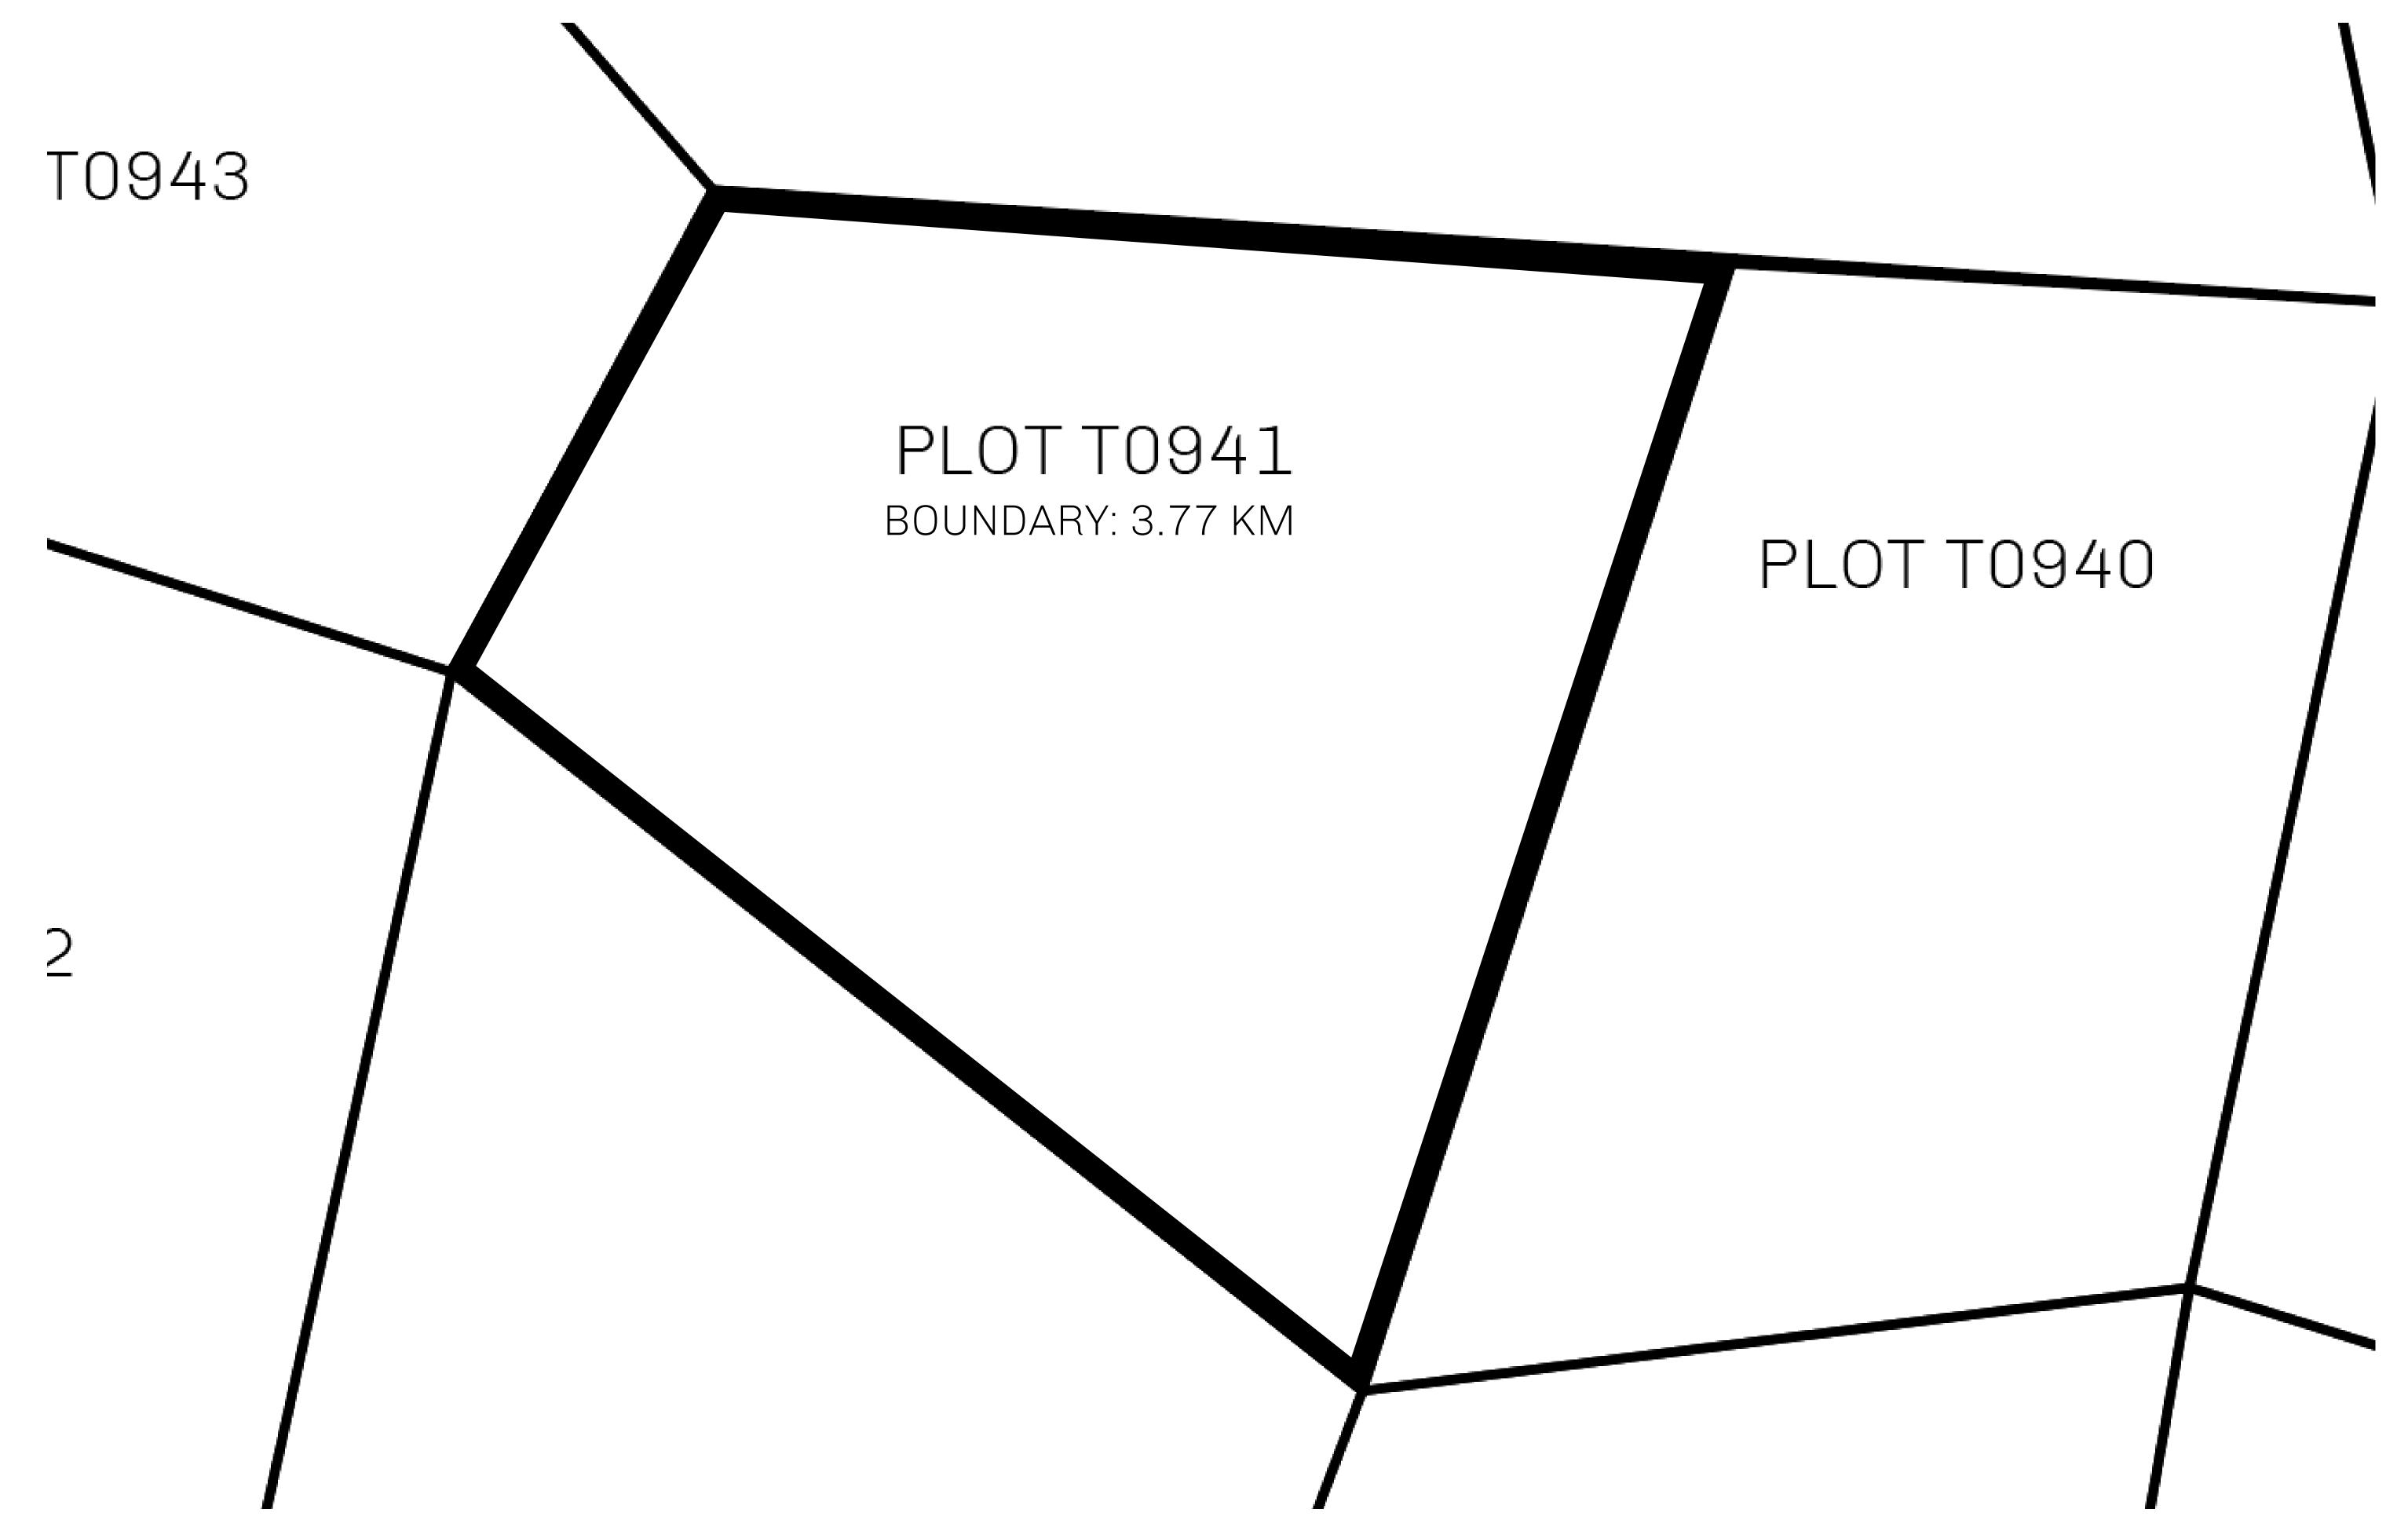

## H.M. LNFT Land Registry

TITLE NUMBER

ADMINISTRATIVE AREA

TERRITORIO LTT ST

ISSUED 22 November 2021 6.

SCALE **1/50000** 

OWNER ENTITLEMENT

Type W-T: Share of 0.1% of all BUN sales (rewarded in Credits) plus 1% of all LTT redeemed based on number of NFT Stories minted; Mint 4 NFT Stories