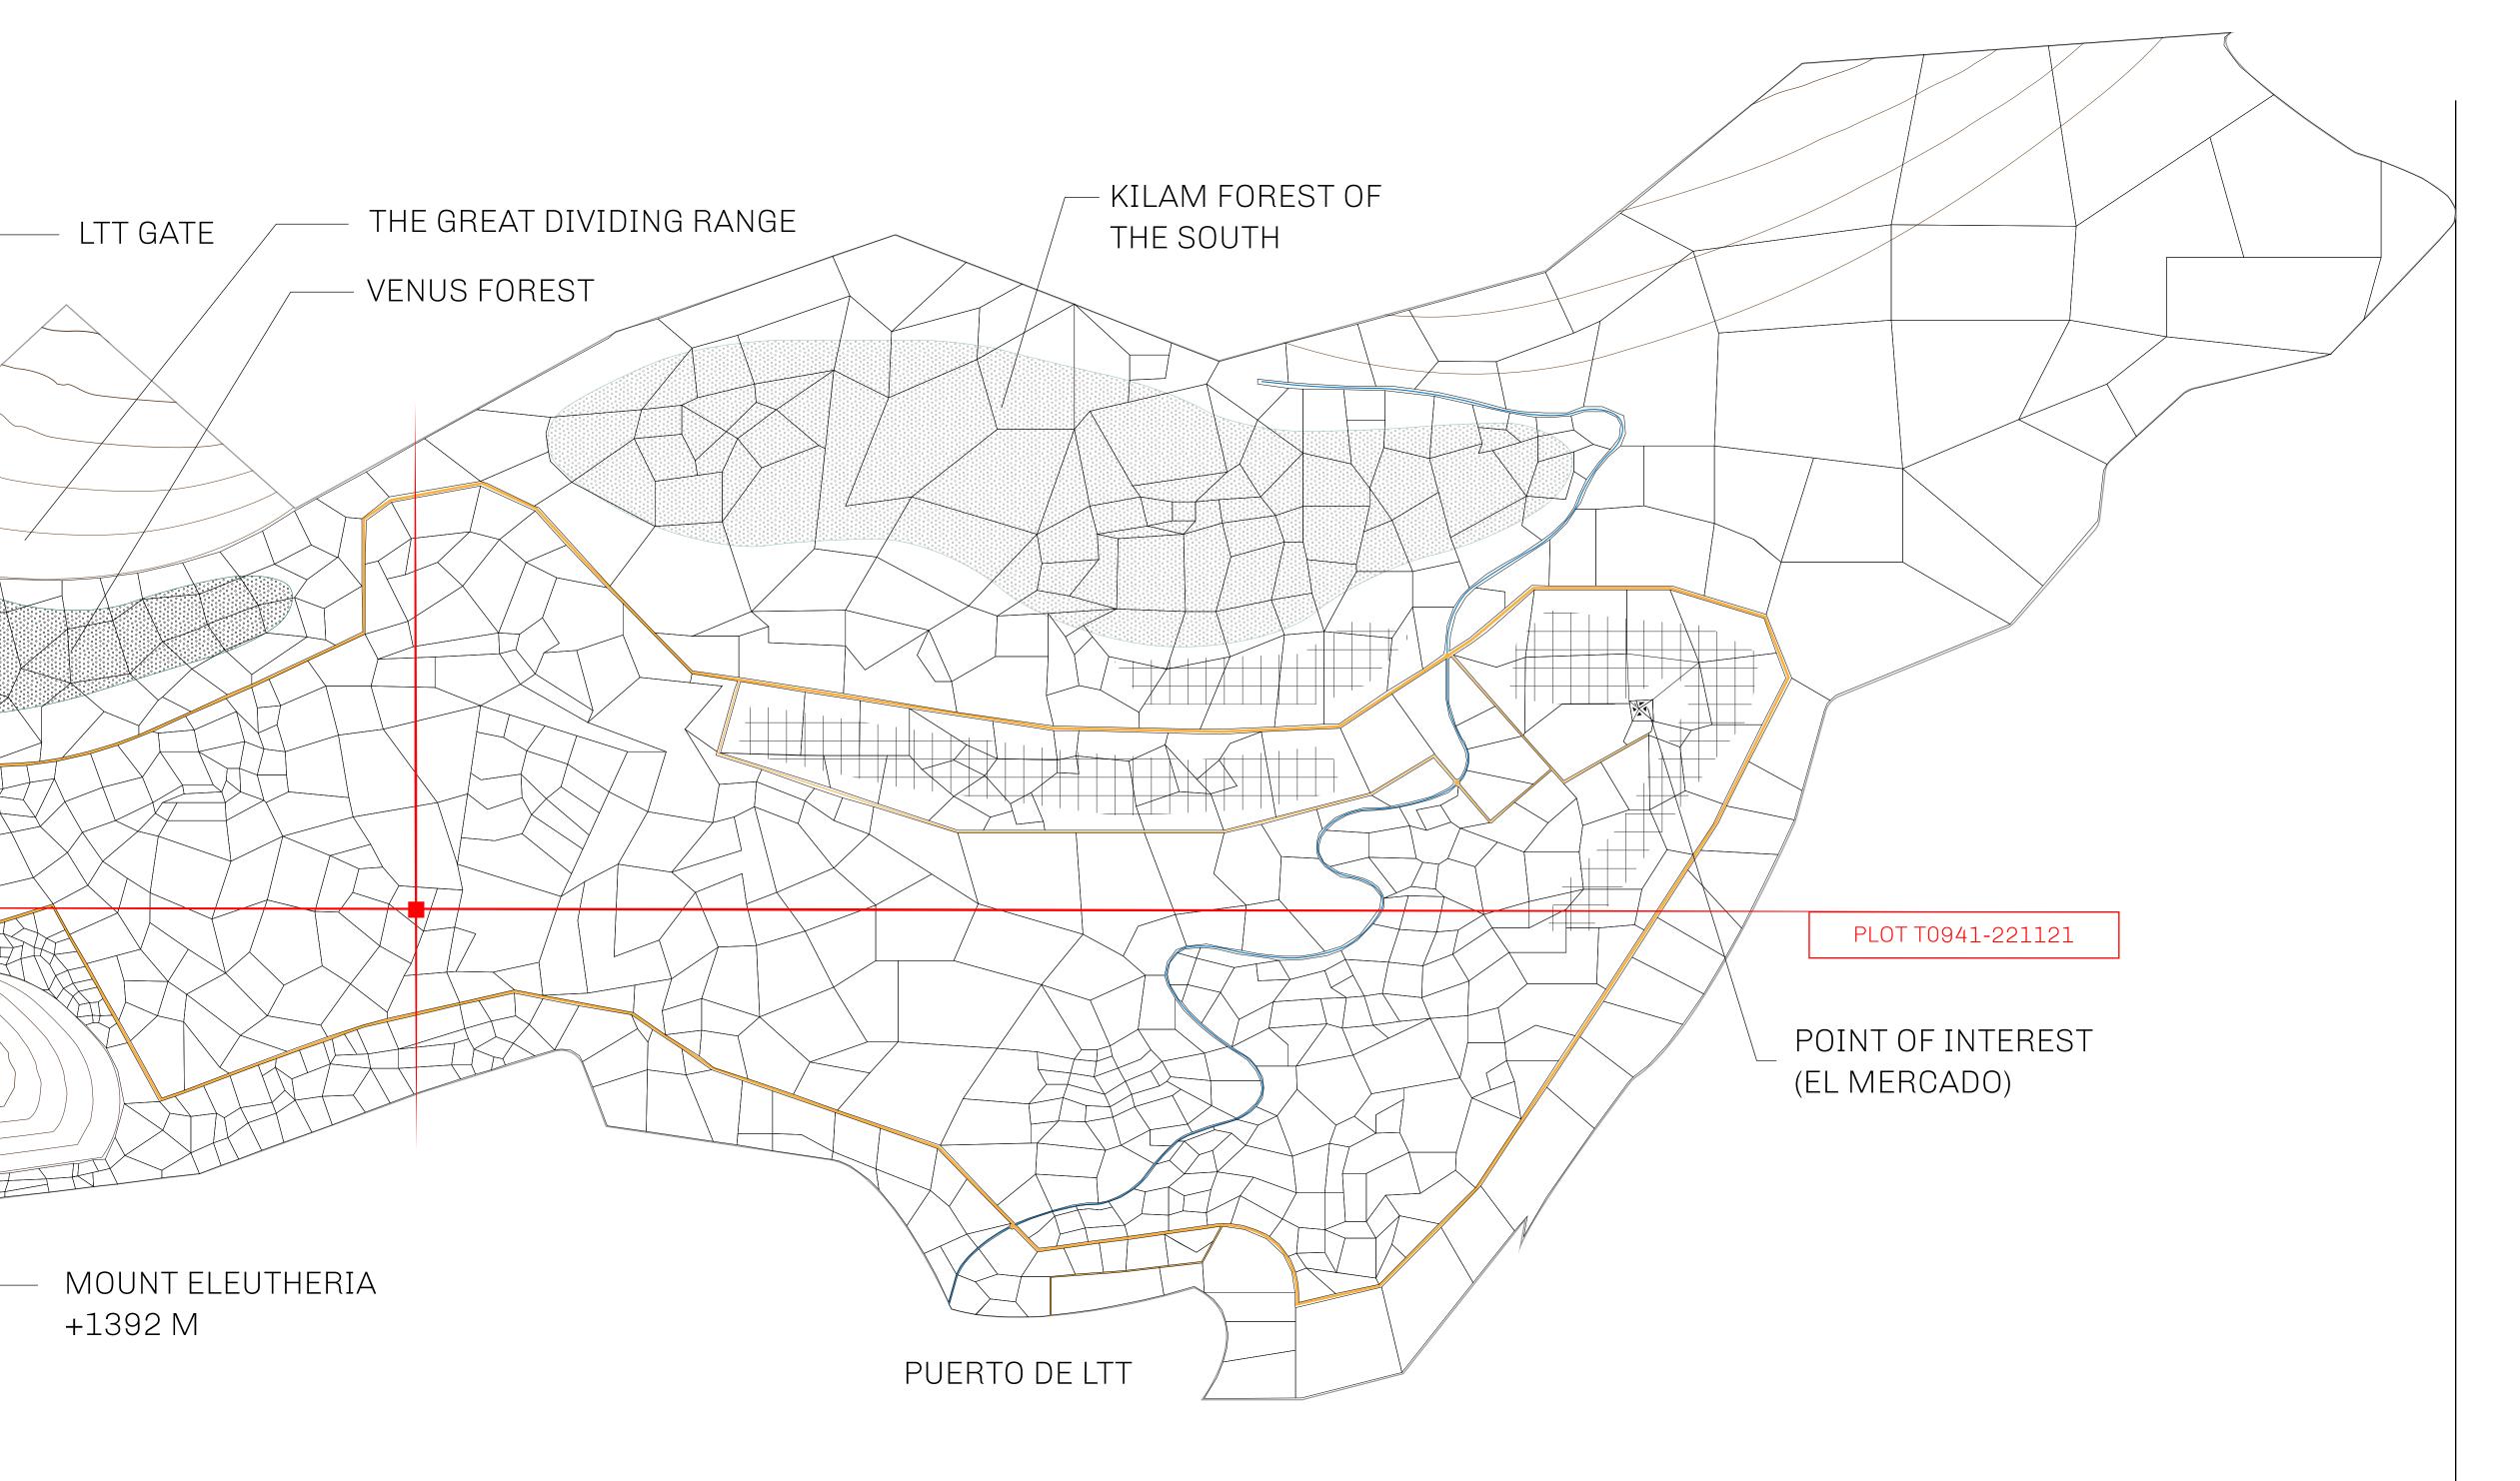

## THE SPANISH ARMADA

The most flamboyant of all of the states, this Spanish-speaking territory houses a clash of cultures. From the LTT trades in the El Mercado district to the solicitations for invites to the Great Empire, and even the traveling Caravans, it is a transient place; people are always on the move on the way to the Great Empire or a trek through the Dividing Range to the Royaume De Satoshi. Commerce uses derivations of LTT such as LTTE, LTTB, and LTTC.

## GEOGRAPHY

COASTLINE
BORDERS
HIGHEST POINT
LOWEST POINT
PLOTS
SCALE

193.03 KM (119.94 MILES)
OCEAN, THE GREAT EMPIRE
MT ELEUTHERIA +1392 M
PUERTO DE LTT 0 M

1045

1:50000

## H.M. LNFT Land Registry

TITLE NUMBER

ADMINISTRATIVE AREA

TERRITORIO LTT ST

ISSUED 22 November 2021 6.

SCALE **1/50000** 

OWNER ENTITLEMENT

Type W-T: Share of 0.1% of all BUN sales (rewarded in Credits) plus 1% of all LTT redeemed based on number of NFT Stories minted; Mint 4 NFT Stories