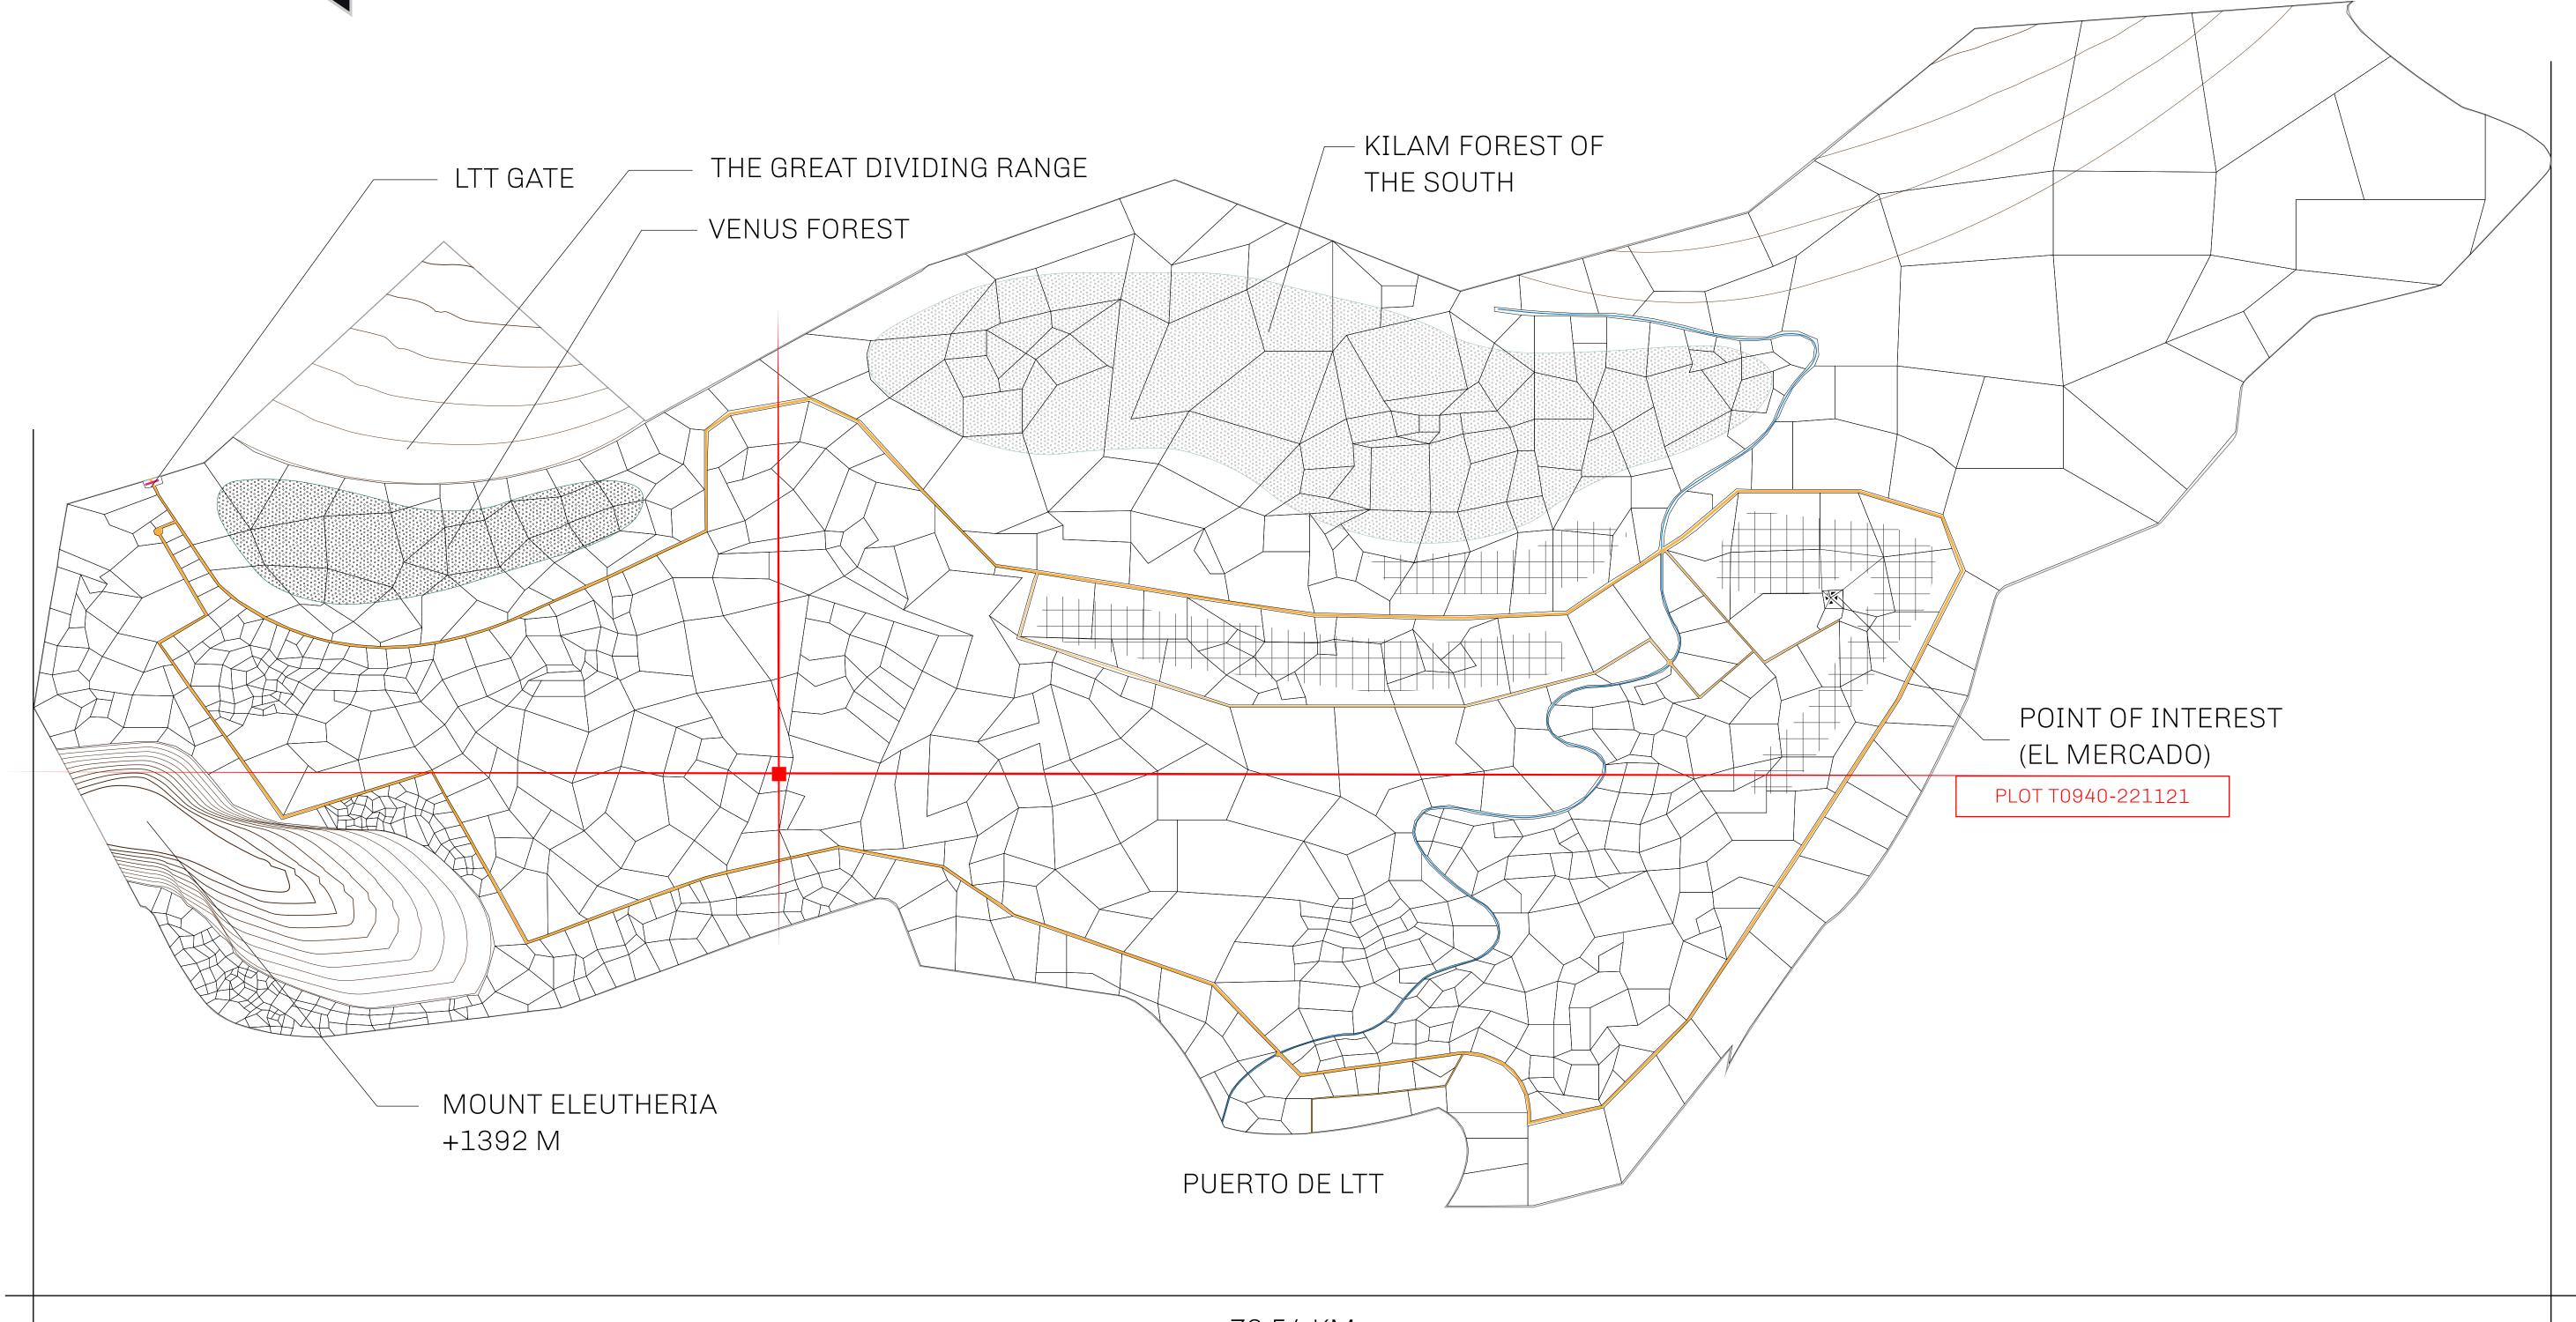

## THE SPANISH ARMADA

The most flamboyant of all of the states, this Spanish-speaking territory houses a clash of cultures. From the LTT trades in the El Mercado district to the solicitations for invites to the Great Empire, and even the traveling Caravans, it is a transient place; people are always on the move on the way to the Great Empire or a trek through the Dividing Range to the Royaume De Satoshi. Commerce uses derivations of LTT such as LTTE, LTTB, and LTTC.

## GEOGRAPHY

COASTLINE
BORDERS
HIGHEST POINT
LOWEST POINT
PLOTS
SCALE

193.03 KM (119.94 MILES)
OCEAN, THE GREAT EMPIRE
MT ELEUTHERIA +1392 M
PUERTO DE LTT 0 M

PUERTO DE LT 1045 1:50000