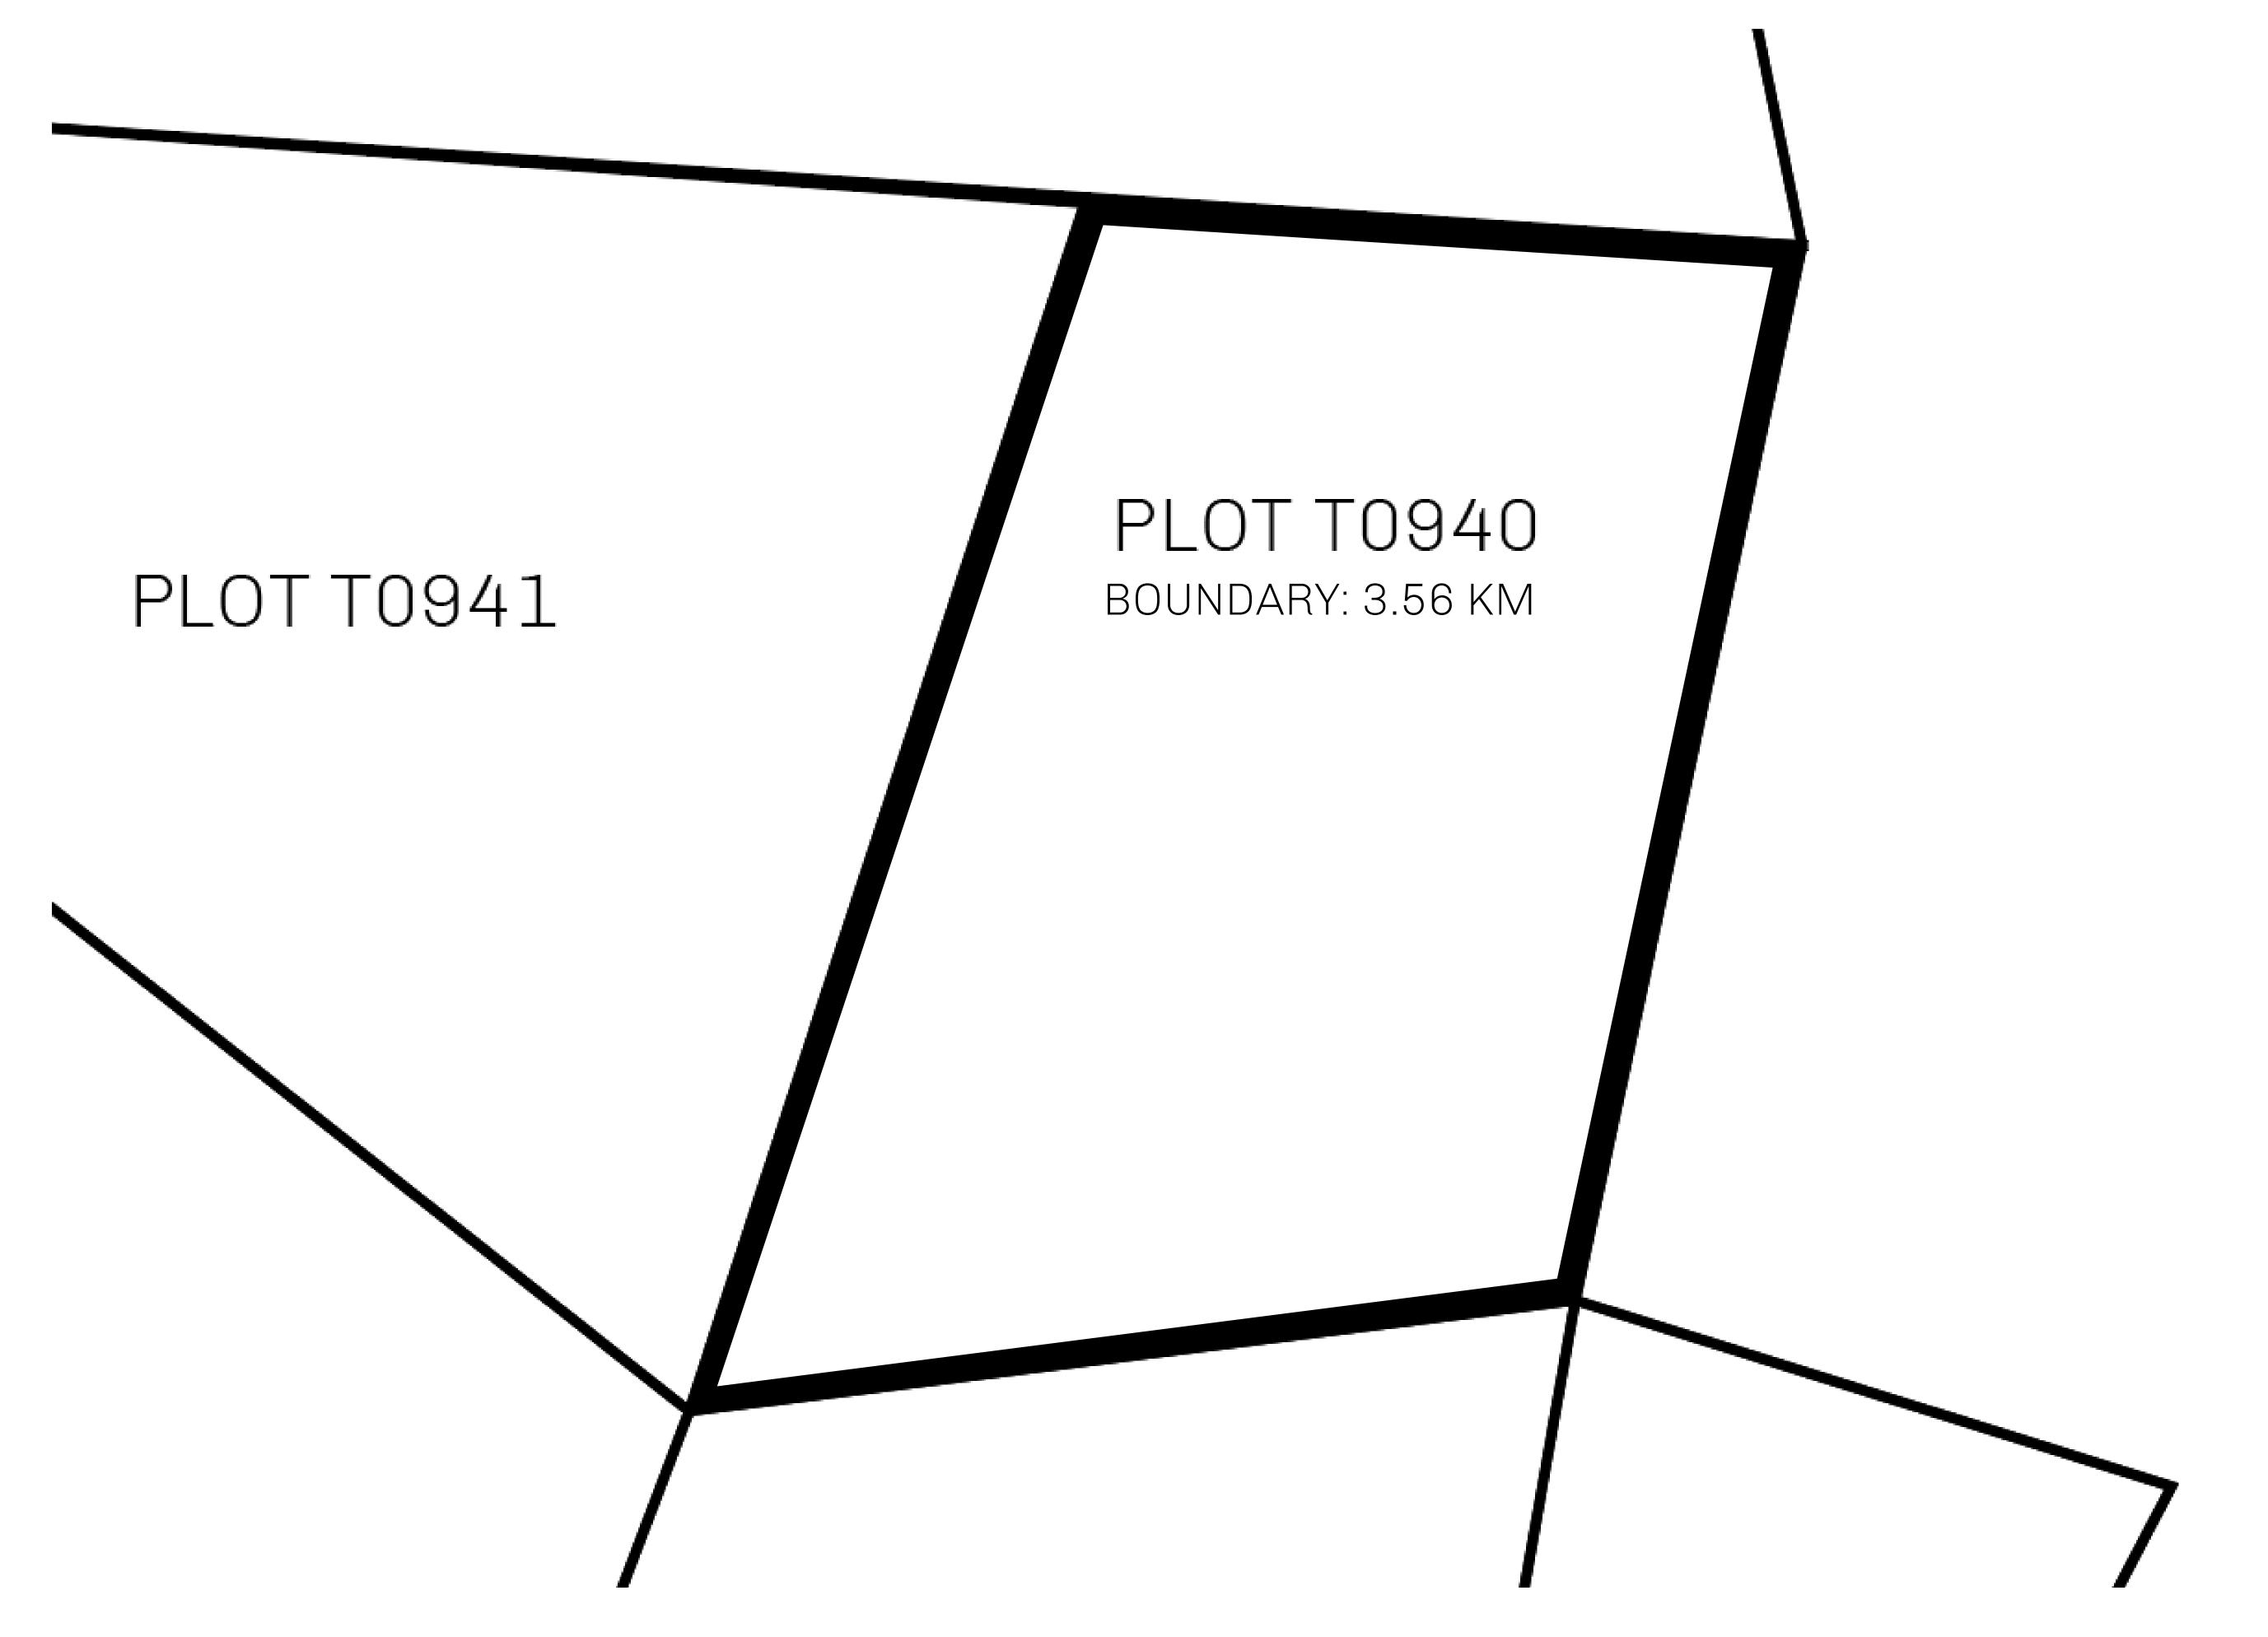

## GEOGRAPHY

COASTLINE
BORDERS
HIGHEST POINT
LOWEST POINT
PLOTS
SCALE

193.03 KM (119.94 MILES)
OCEAN, THE GREAT EMPIRE
MT ELEUTHERIA +1392 M
PUERTO DE LTT 0 M

PUERTO DE LT 1045 1:50000

## H.M. LNFT Land Registry

TITLE NUMBER

ADMINISTRATIVE AREA

TERRITORIO LTT ST

ISSUED 22 November 2021 6.

SCALE **1/50000** 

OWNER ENTITLEMENT

Type W-T: Share of 0.1% of all BUN sales (rewarded in Credits) plus 1% of all LTT redeemed based on number of NFT Stories minted; Mint 4 NFT Stories