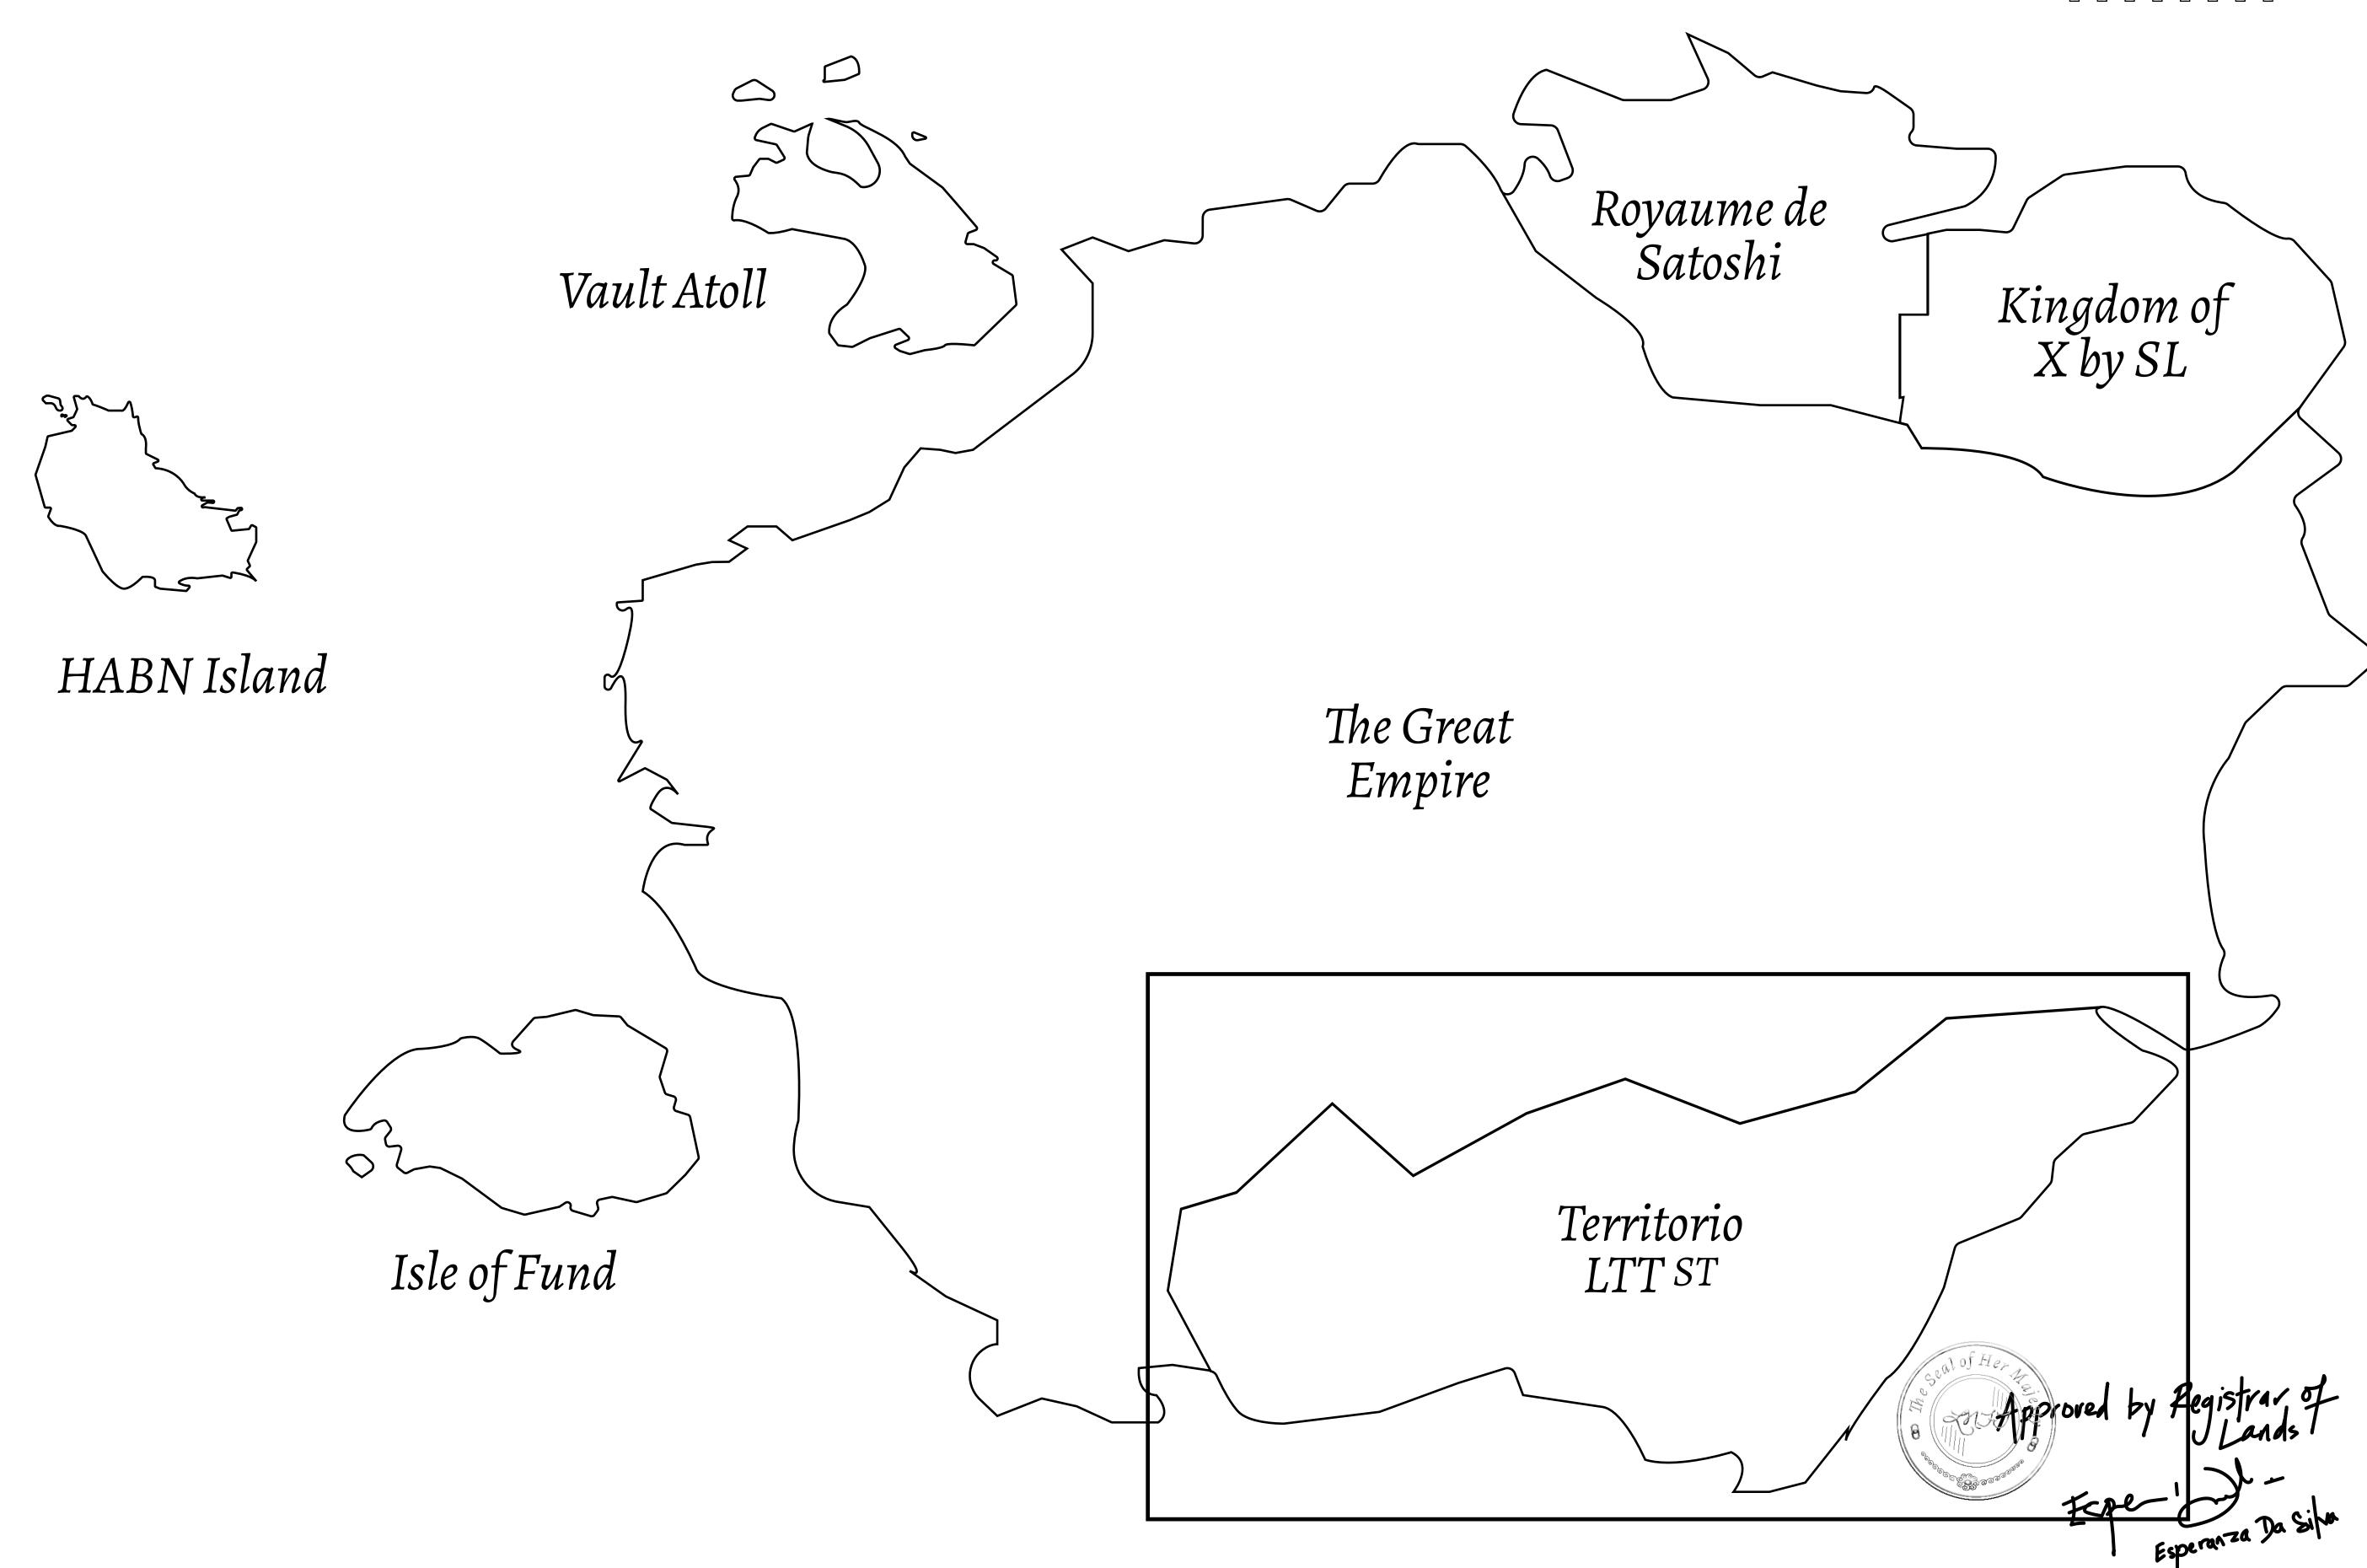

## THE SPANISH ARMADA

The most flamboyant of all of the states, this Spanish-speaking territory houses a clash of cultures. From the LTT trades in the El Mercado district to the solicitations for invites to the Great Empire, and even the traveling Caravans, it is a transient place; people are always on the move on the way to the Great Empire or a trek through the Dividing Range to the Royaume De Satoshi. Commerce uses derivations of LTT such as LTTE, LTTB, and LTTC.

## GEOGRAPHY

COASTLINE
BORDERS
HIGHEST POINT
LOWEST POINT
PLOTS
SCALE

193.03 KM (119.94 MILES)
OCEAN, THE GREAT EMPIRE
MT ELEUTHERIA +1392 M
PUERTO DE LTT 0 M

PUERTO DE LT 1045 1:50000

## H.M. LNFT Land Registry

TITLE NUMBER

ADMINISTRATIVE AREA

TERRITORIO LTT ST

ISSUED 22 November 2021 6.

SCALE **1/50000** 

OWNER ENTITLEMENT

Type W-T: Share of 0.1% of all BUN sales (rewarded in Credits) plus 1% of all LTT redeemed based on number of NFT Stories minted; Mint 4 NFT Stories