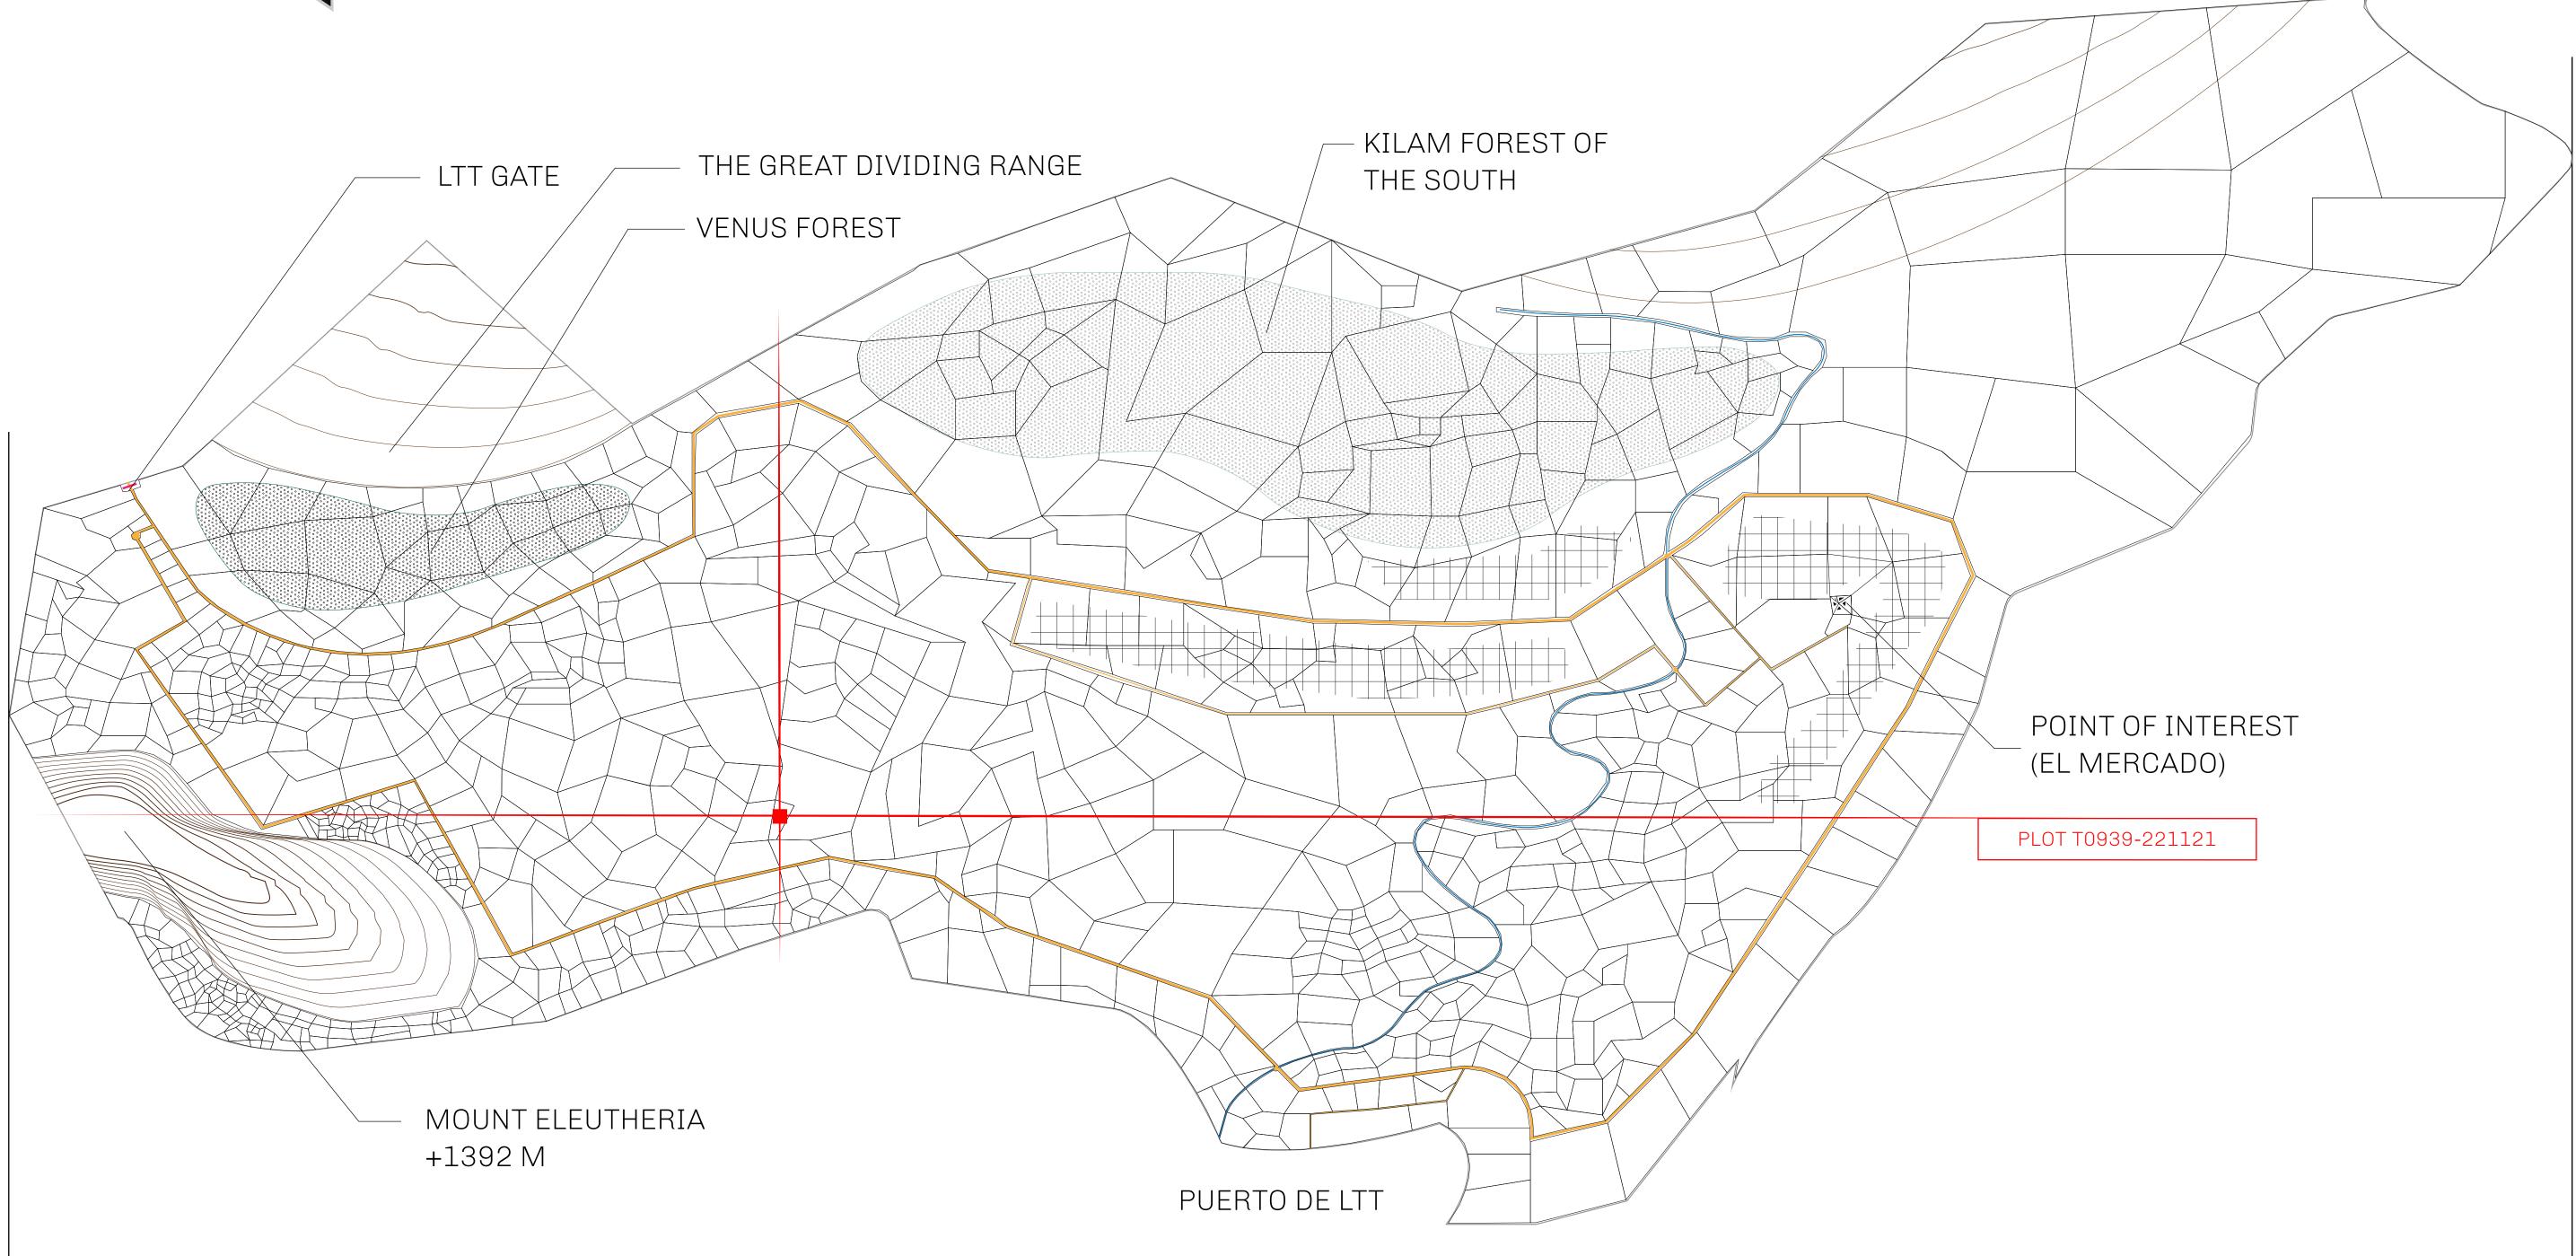

#### GEOGRAPHY

COASTLINE BORDERS HIGHEST POINT LOWEST POINT PLOTS SCALE 193.03 KM (119.94 MILES) OCEAN, THE GREAT EMPIRE MT ELEUTHERIA +1392 M PUERTO DE LTT 0 M 1045 1:50000

73.54 KM

# PLOT T0936

|                                 |                     | TITLE                                      | NUME   | BER                |
|---------------------------------|---------------------|--------------------------------------------|--------|--------------------|
| У<br>У                          | <b>T0939-221121</b> |                                            |        |                    |
| O LTT ST                        | ISSUED              | 22 November 2021                           | •      | SCALE 1/50000      |
| are of 0.1% of<br>T Stories min |                     | les (rewarded in Credits) p<br>NFT Stories | lus 1% | 6 of all LTT redee |
|                                 |                     | DT TO939<br>DARY: 3.05 KM                  |        |                    |
|                                 |                     |                                            |        |                    |