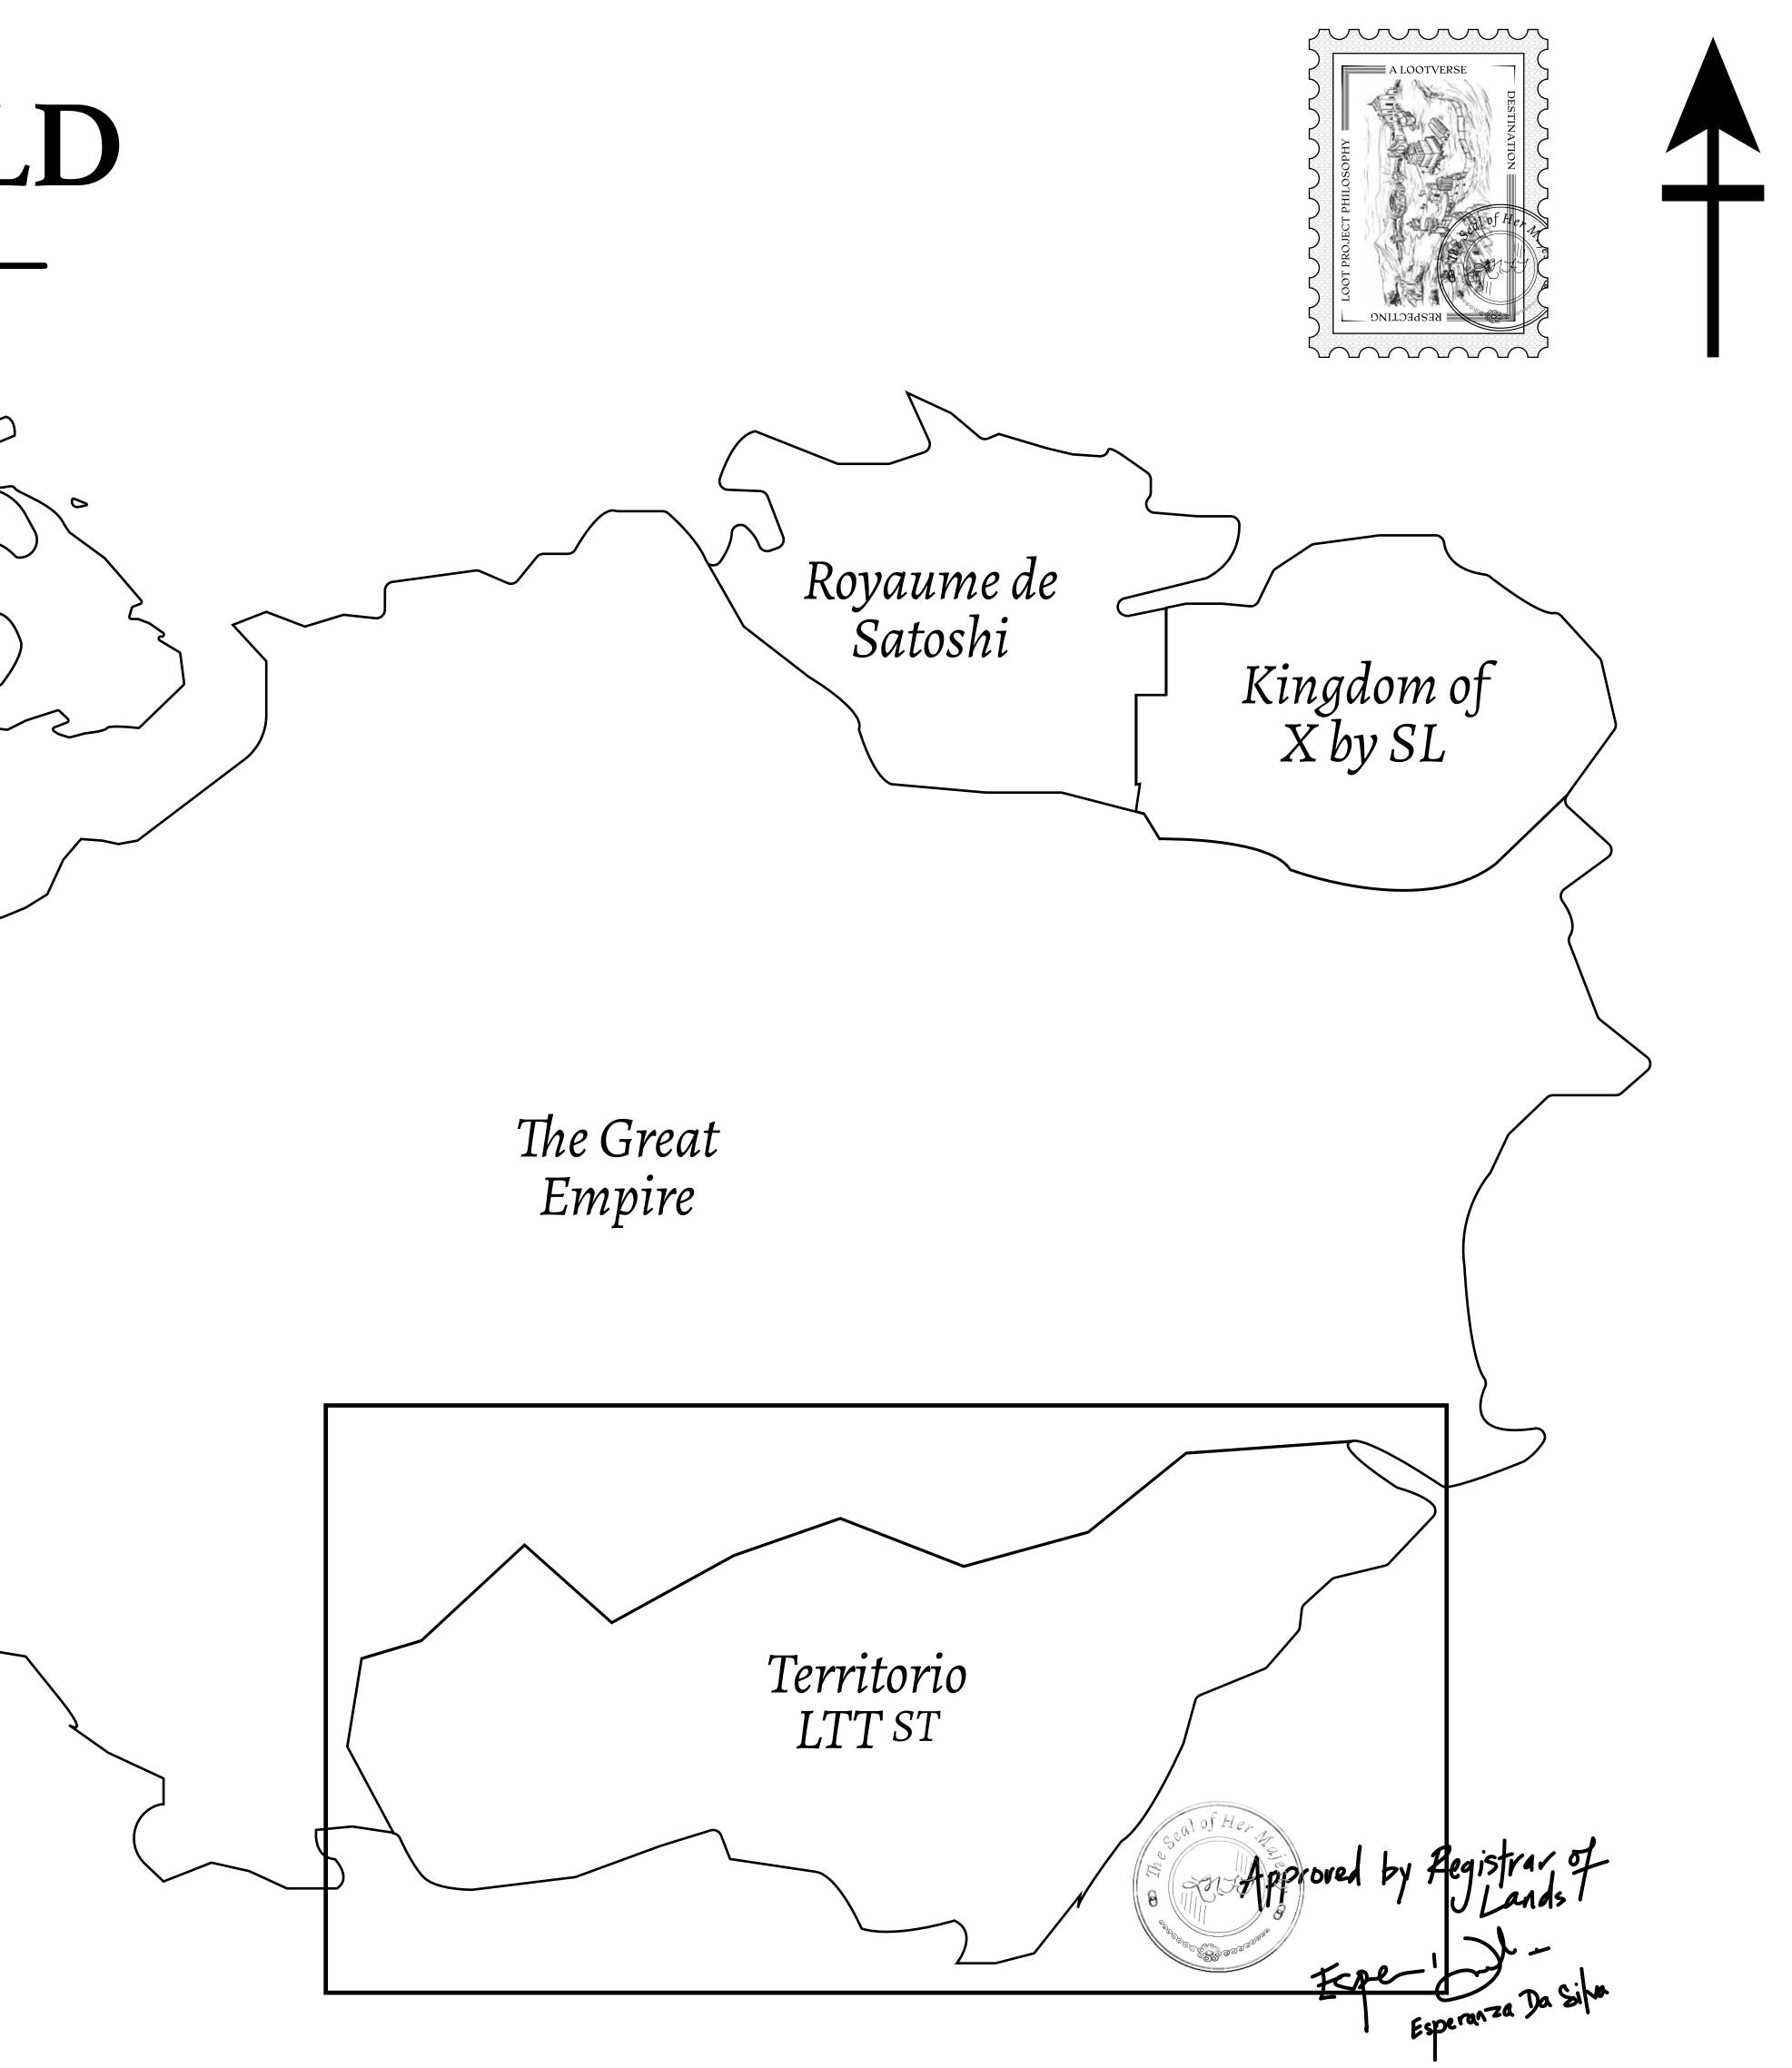

## THE SPANISH ARMADA

The most flamboyant of all of the states, this Spanish-speaking territory houses a clash of cultures. From the LTT trades in the El Mercado district to the solicitations for invites to the Great Empire, and even the traveling Caravans, it is a transient place; people are always on the move on the way to the Great Empire or a trek through the Dividing Range to the Royaume De Satoshi. Commerce uses derivations of LTT such as LTTE, LTTB, and LTTC.

#### GEOGRAPHY

COASTLINE BORDERS HIGHEST POINT LOWEST POINT PLOTS SCALE 193.03 KM (119.94 MILES) OCEAN, THE GREAT EMPIRE MT ELEUTHERIA +1392 M PUERTO DE LTT 0 M 1045 1:50000

73.54 KM