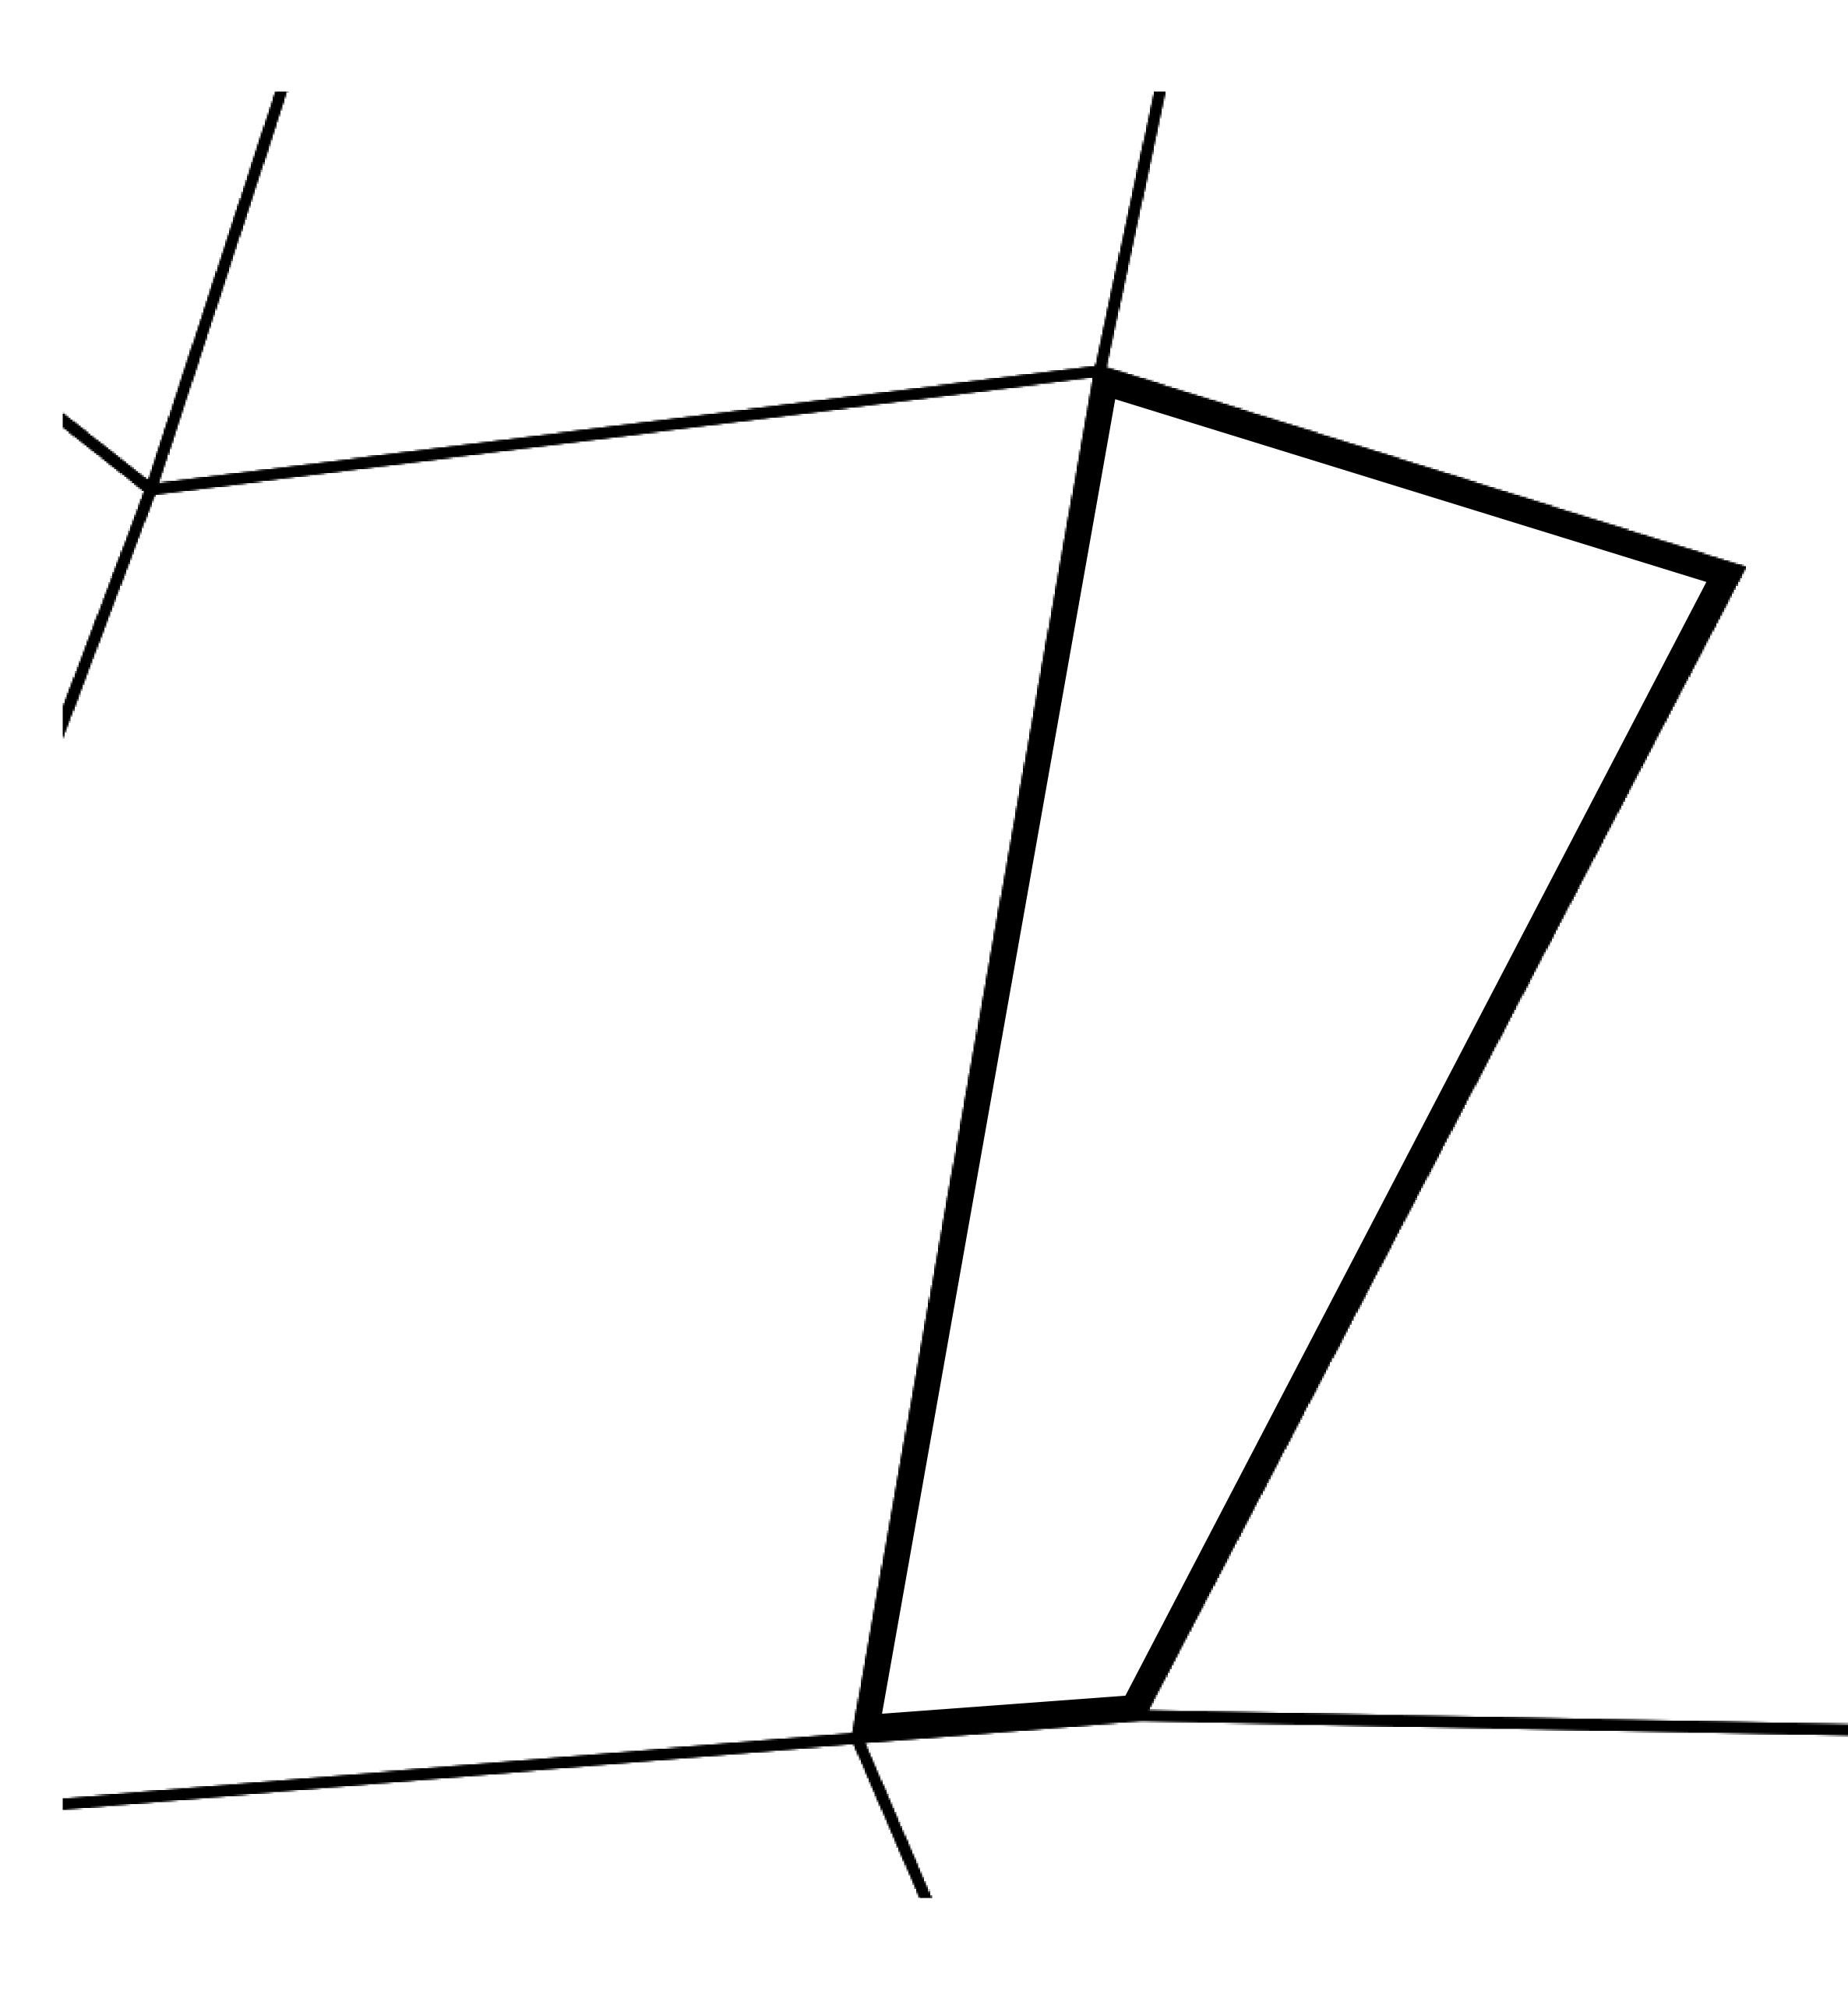

# PLOT T0936

|                                 |                     | TITLE                                      | NUME   | BER                |
|---------------------------------|---------------------|--------------------------------------------|--------|--------------------|
| У<br>У                          | <b>T0939-221121</b> |                                            |        |                    |
| O LTT ST                        | ISSUED              | 22 November 2021                           | •      | SCALE 1/50000      |
| are of 0.1% of<br>T Stories min |                     | les (rewarded in Credits) p<br>NFT Stories | lus 1% | 6 of all LTT redee |
|                                 |                     | DT TO939<br>DARY: 3.05 KM                  |        |                    |
|                                 |                     |                                            |        |                    |