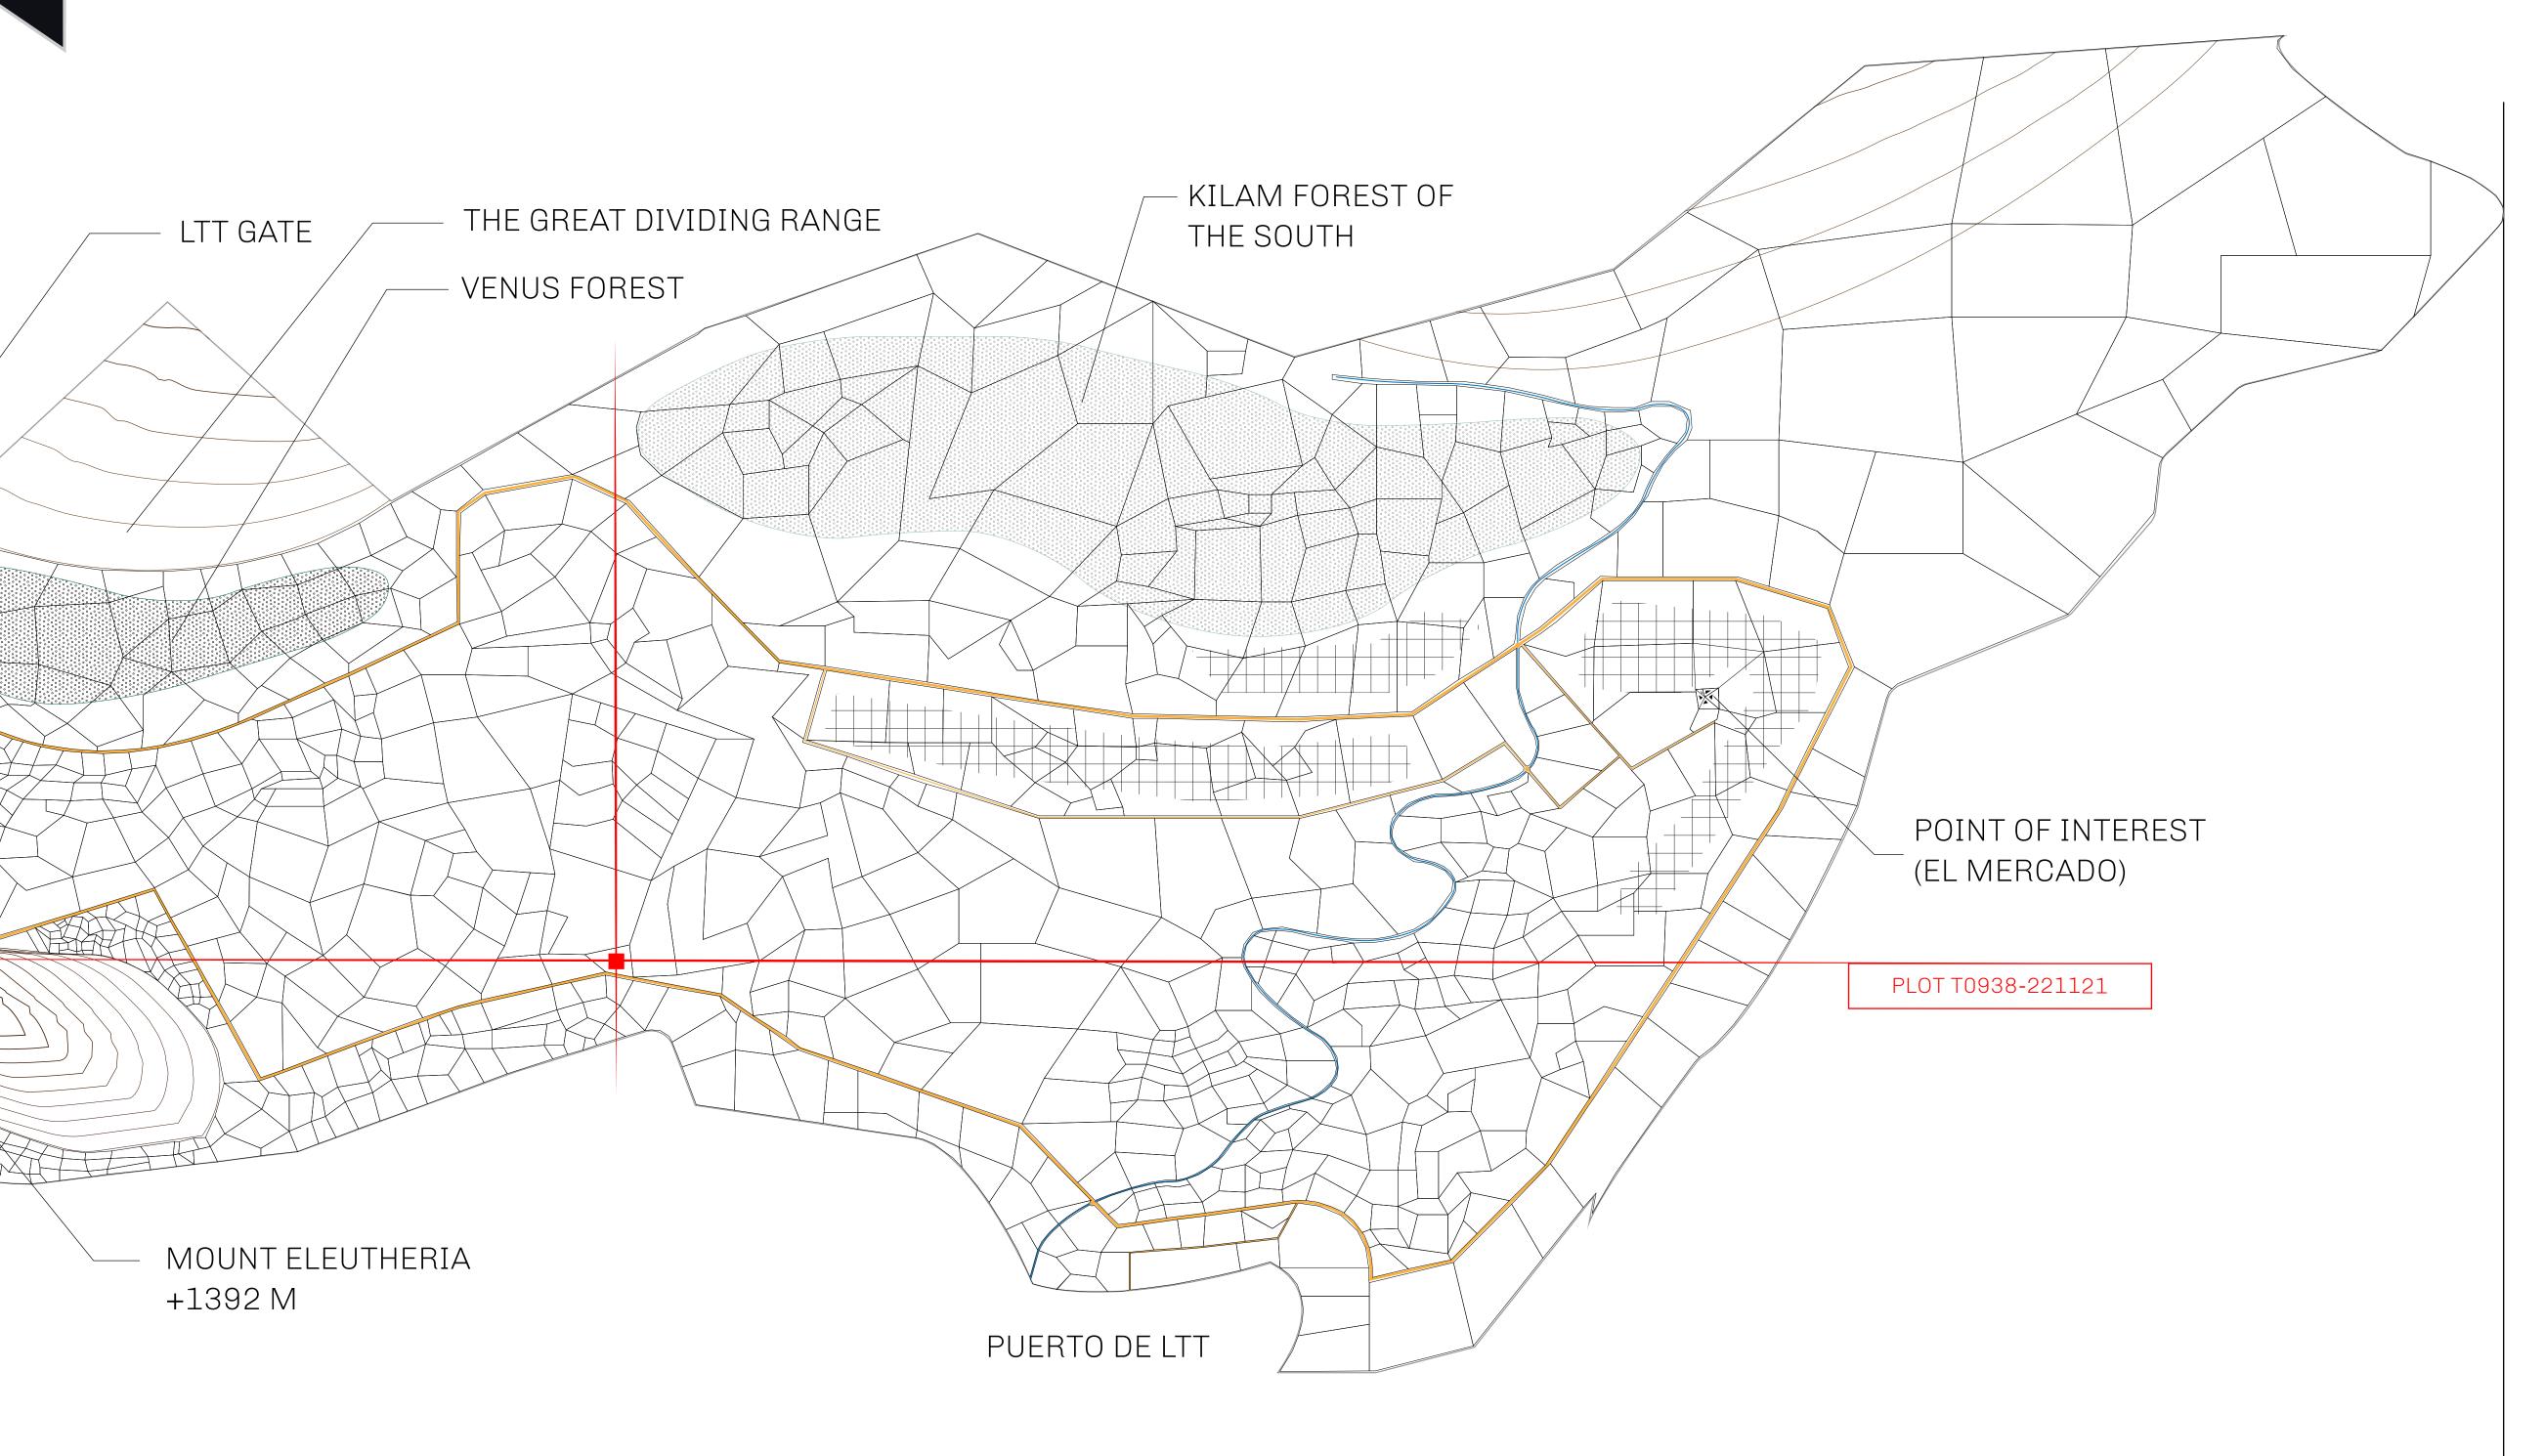

## GEOGRAPHY

COASTLINE
BORDERS
HIGHEST POINT
LOWEST POINT
PLOTS
SCALE

193.03 KM (119.94 MILES)
OCEAN, THE GREAT EMPIRE
MT ELEUTHERIA +1392 M
PUERTO DE LTT 0 M

1045

1:50000

## H.M. LNFT Land Registry

TITLE NUMBER

ADMINISTRATIVE AREA

TERRITORIO LTT ST

ISSUED 22 November 2021 .

SCALE **1/50000** 

Type W-T: Share of 0.1% of all BUN sales (rewarded in Credits) plus 1% of all LTT redeemed based on OWNER ENTITLEMENT