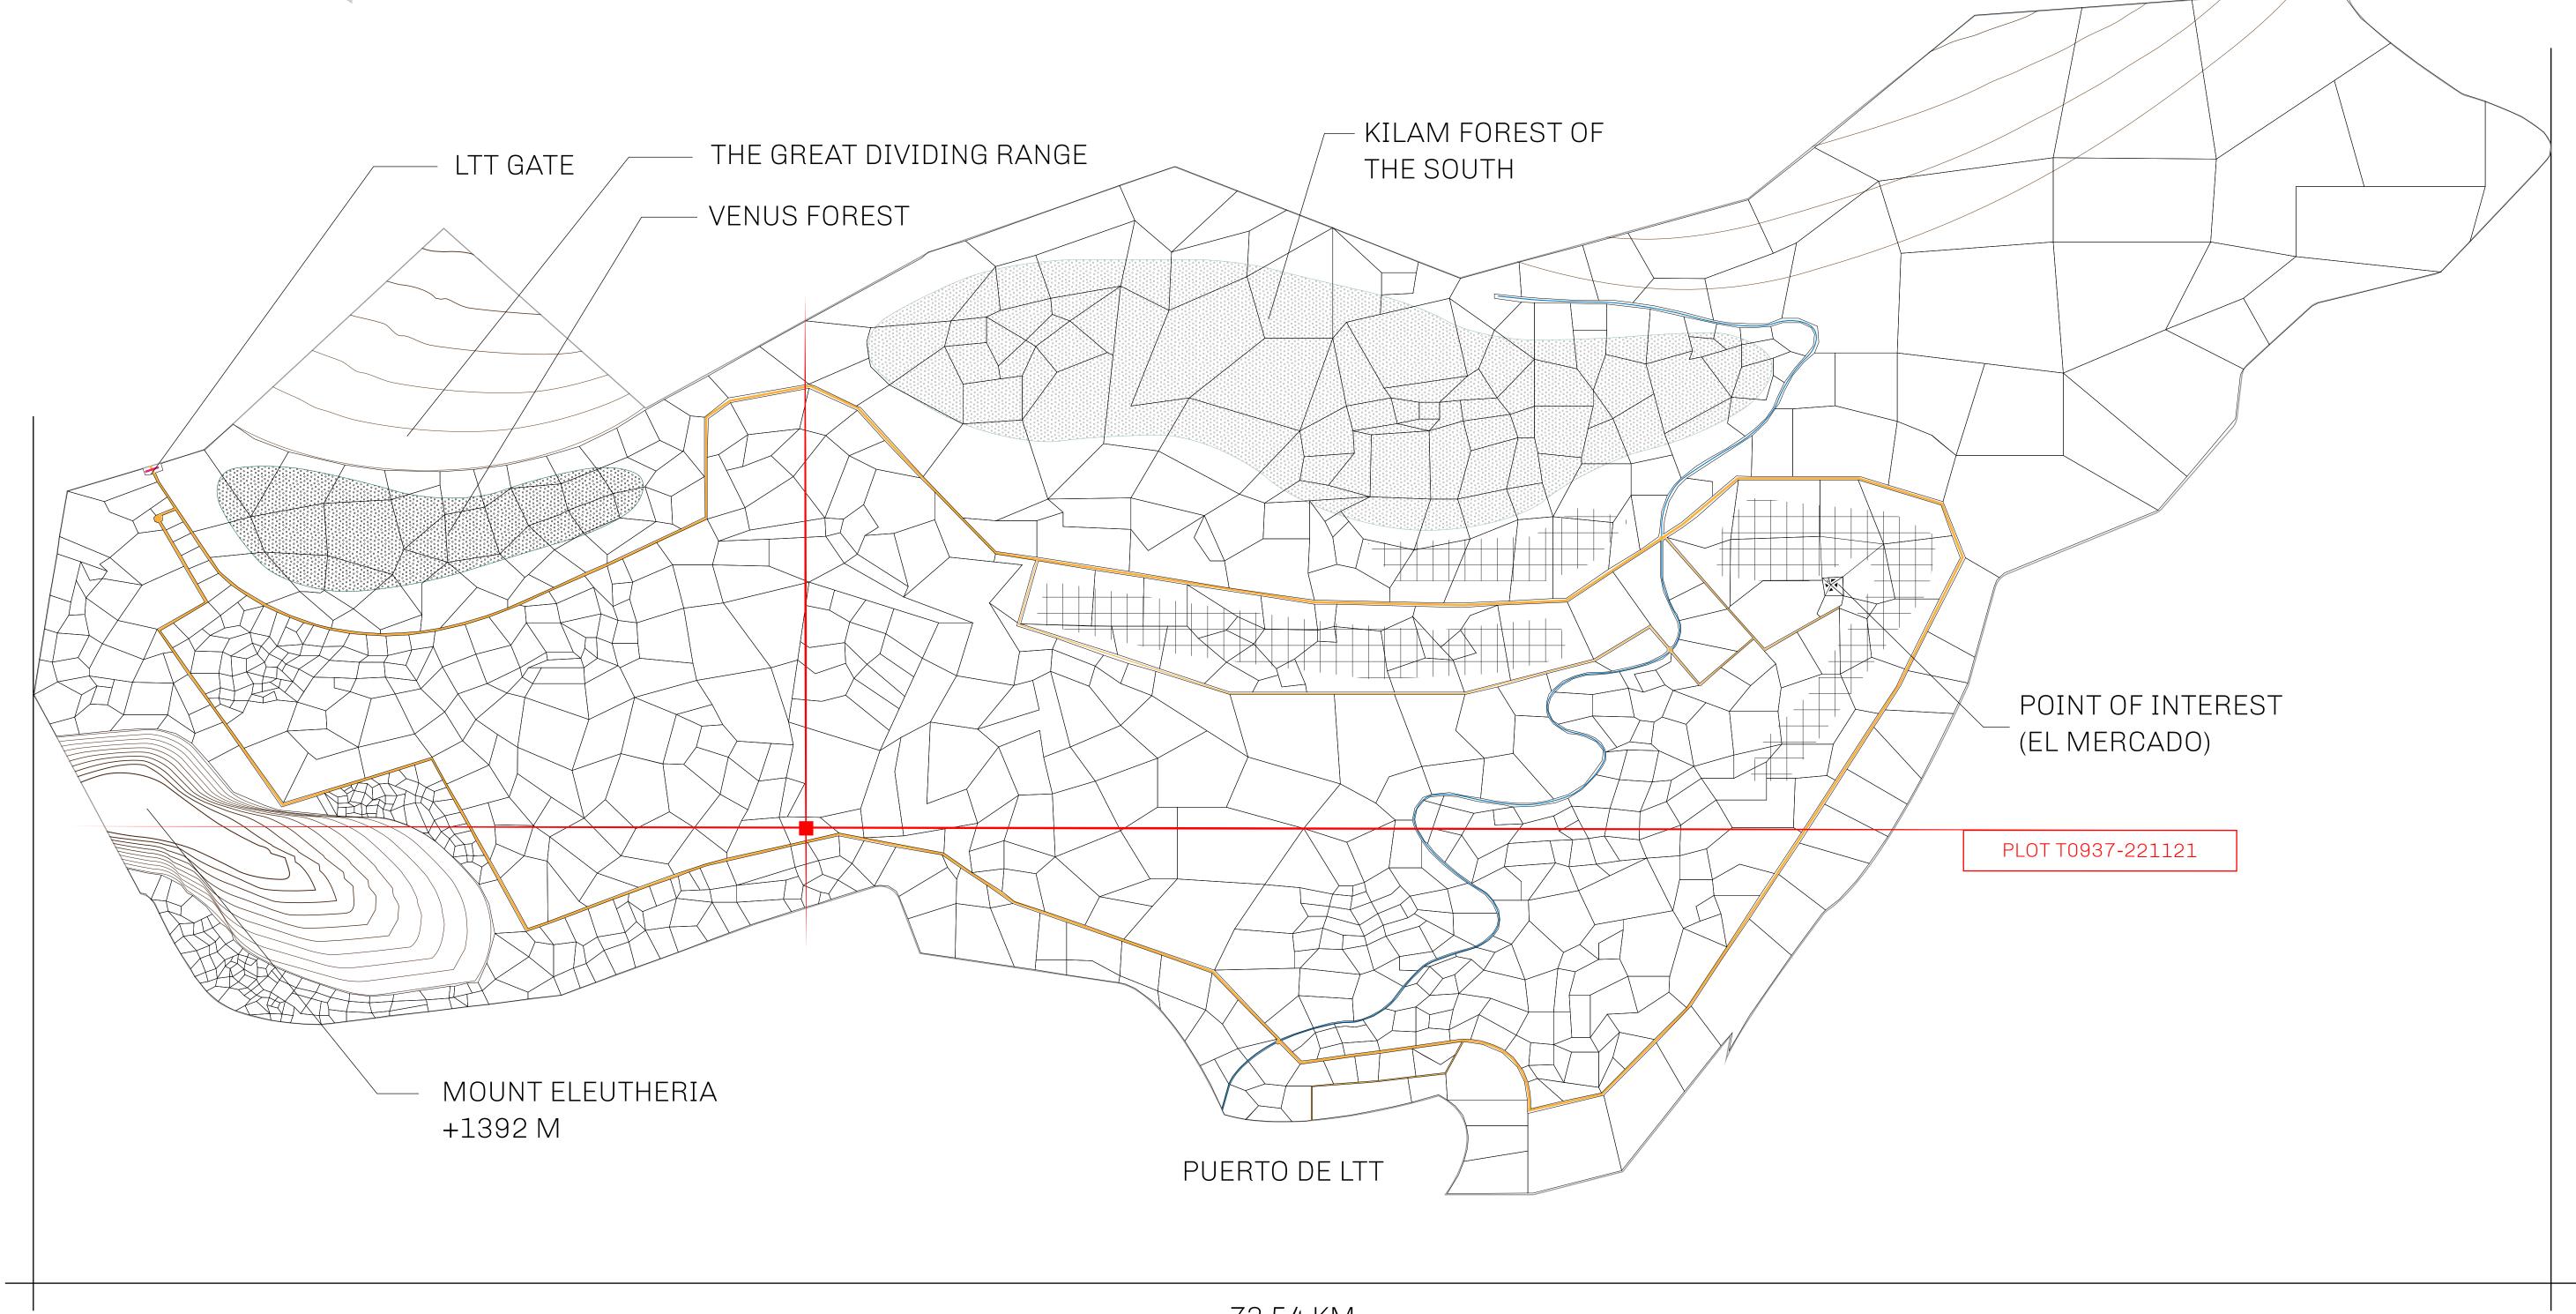

## THE SPANISH ARMADA

The most flamboyant of all of the states, this Spanish-speaking territory houses a clash of cultures. From the LTT trades in the El Mercado district to the solicitations for invites to the Great Empire, and even the traveling Caravans, it is a transient place; people are always on the move on the way to the Great Empire or a trek through the Dividing Range to the Royaume De Satoshi. Commerce uses derivations of LTT such as LTTE, LTTB, and LTTC.

## GEOGRAPHY

COASTLINE
BORDERS
HIGHEST POINT
LOWEST POINT
PLOTS
SCALE

193.03 KM (119.94 MILES)
OCEAN, THE GREAT EMPIRE
MT ELEUTHERIA +1392 M
PUERTO DE LTT 0 M

1045

1:50000