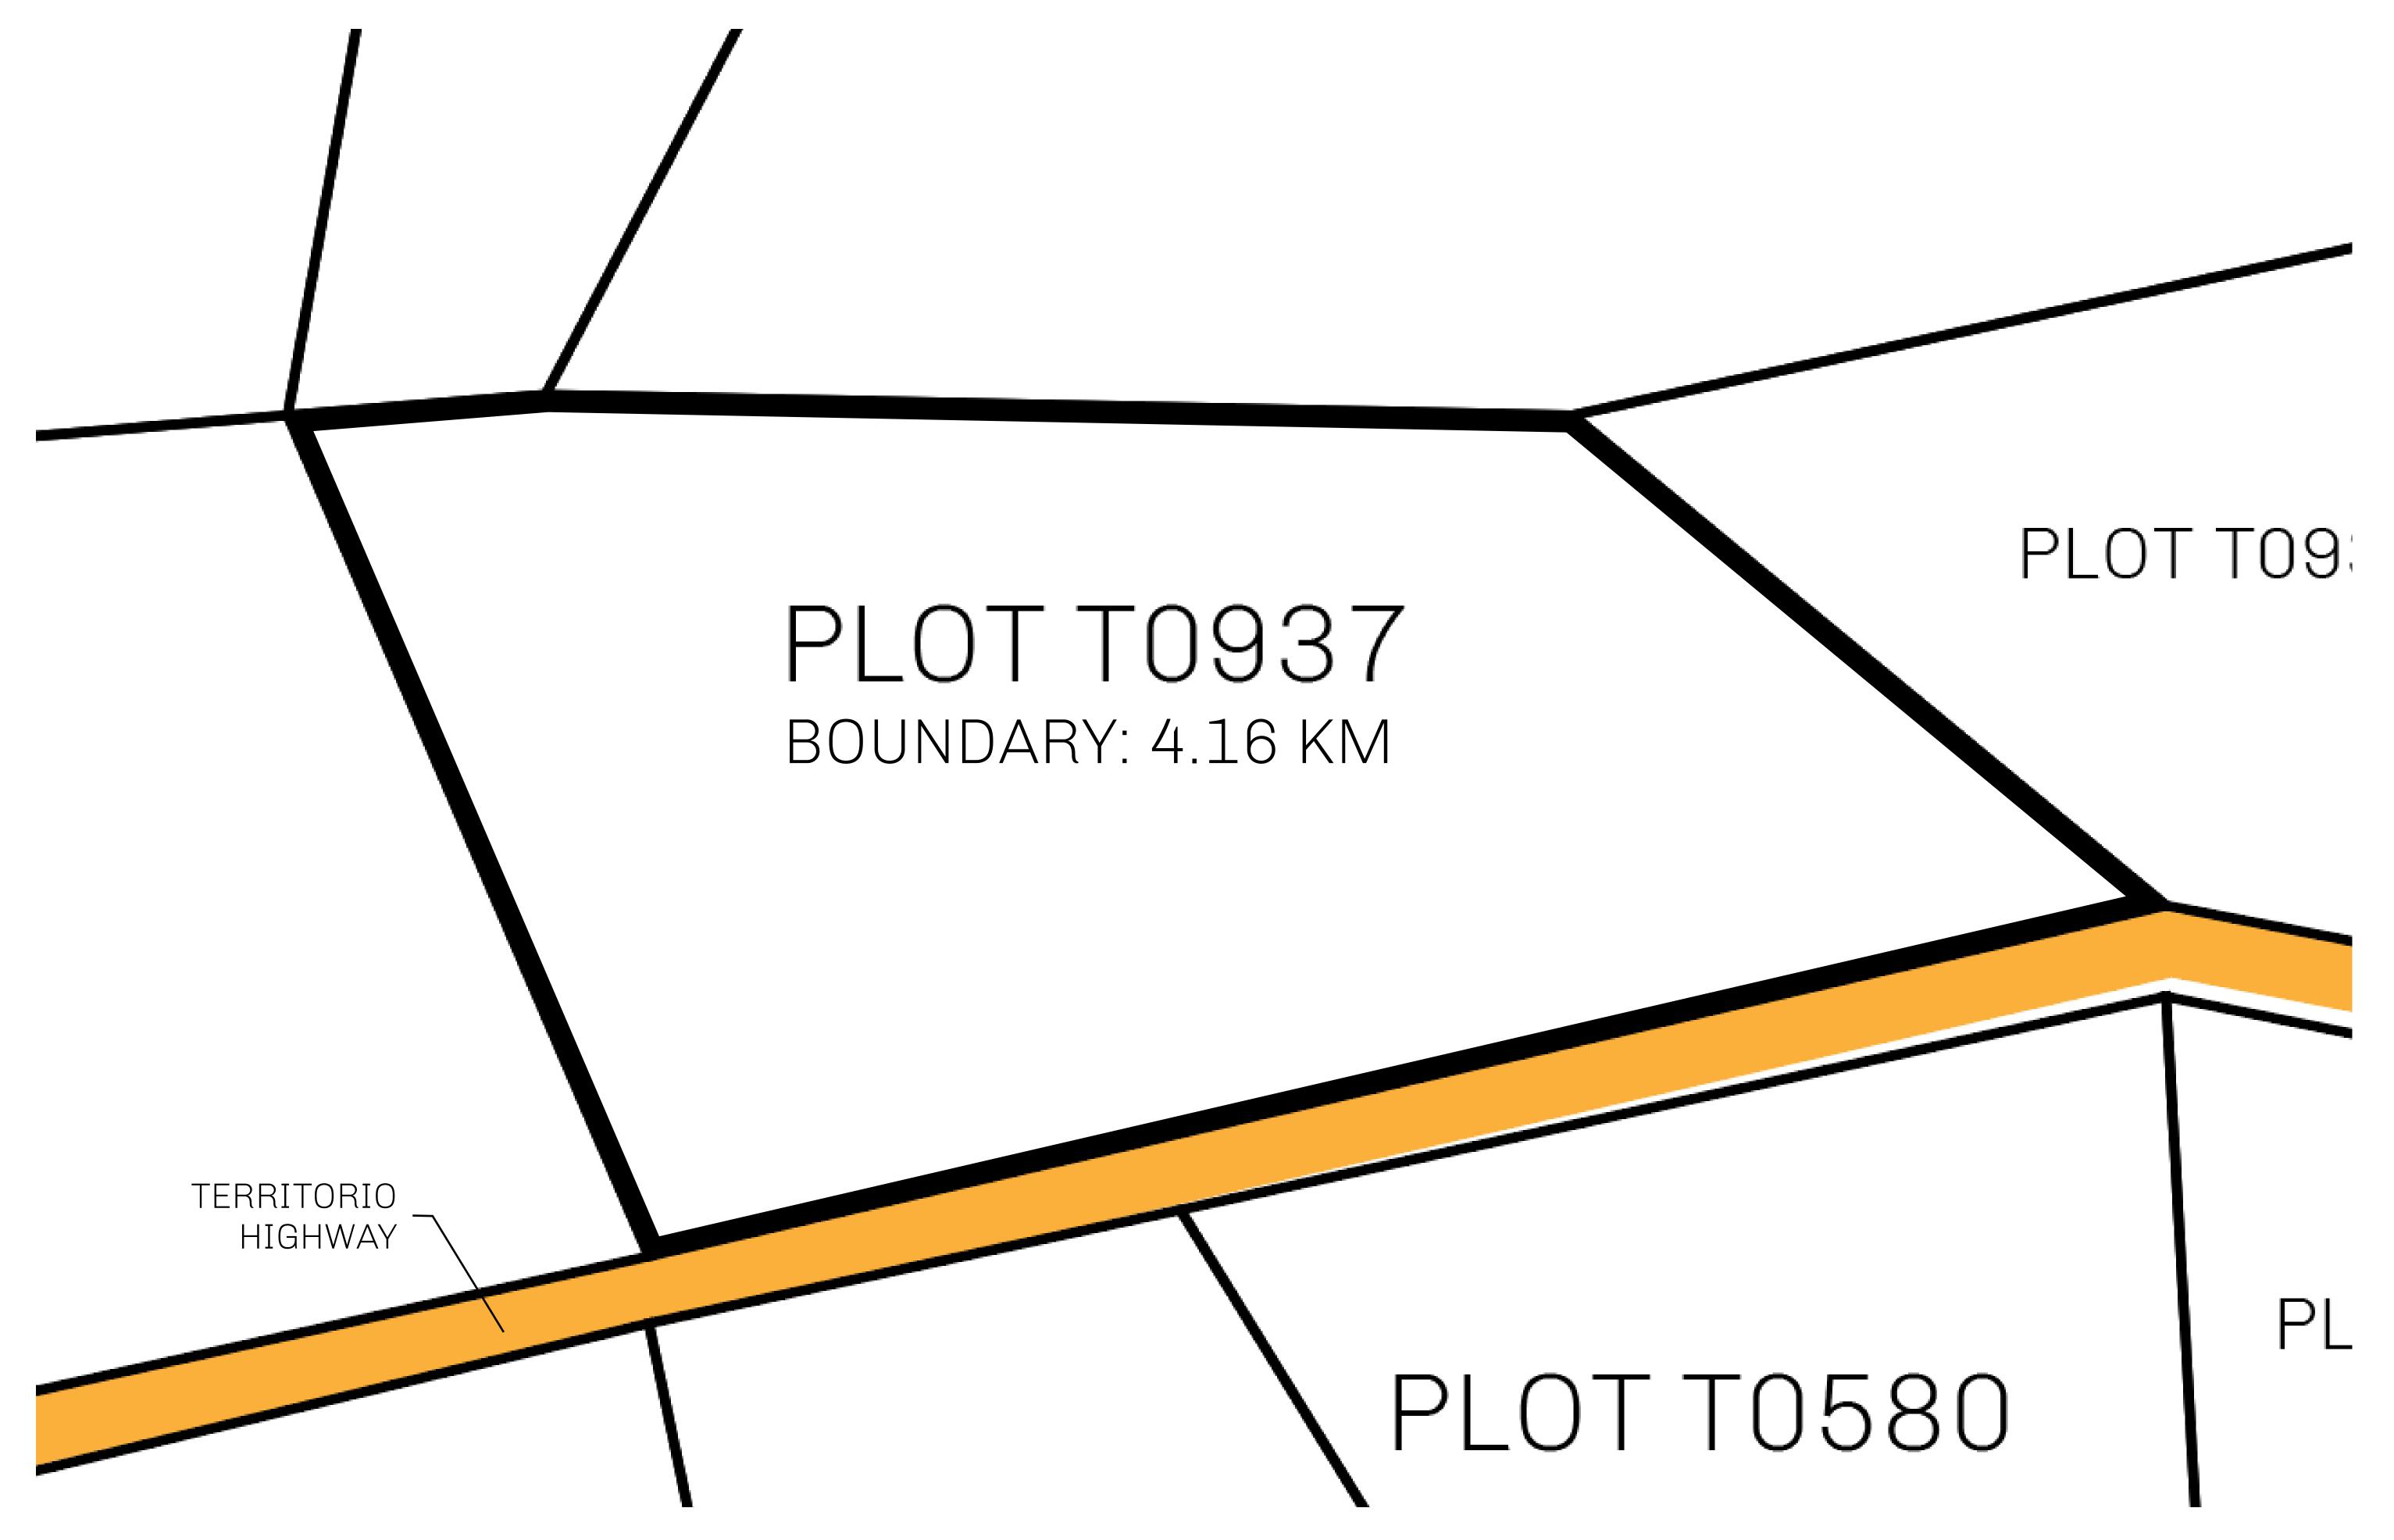

## H.M. LNFT Land Registry

TITLE NUMBER

ADMINISTRATIVE AREA

TERRITORIO LTT ST

ISSUED 22 November 2021

SCALE **1/50000** 

OWNER ENTITLEMENT

Type W-T: Share of 0.1% of all BUN sales (rewarded in Credits) plus 1% of all LTT redeemed based on number of NFT Stories minted; Mint 4 NFT Stories