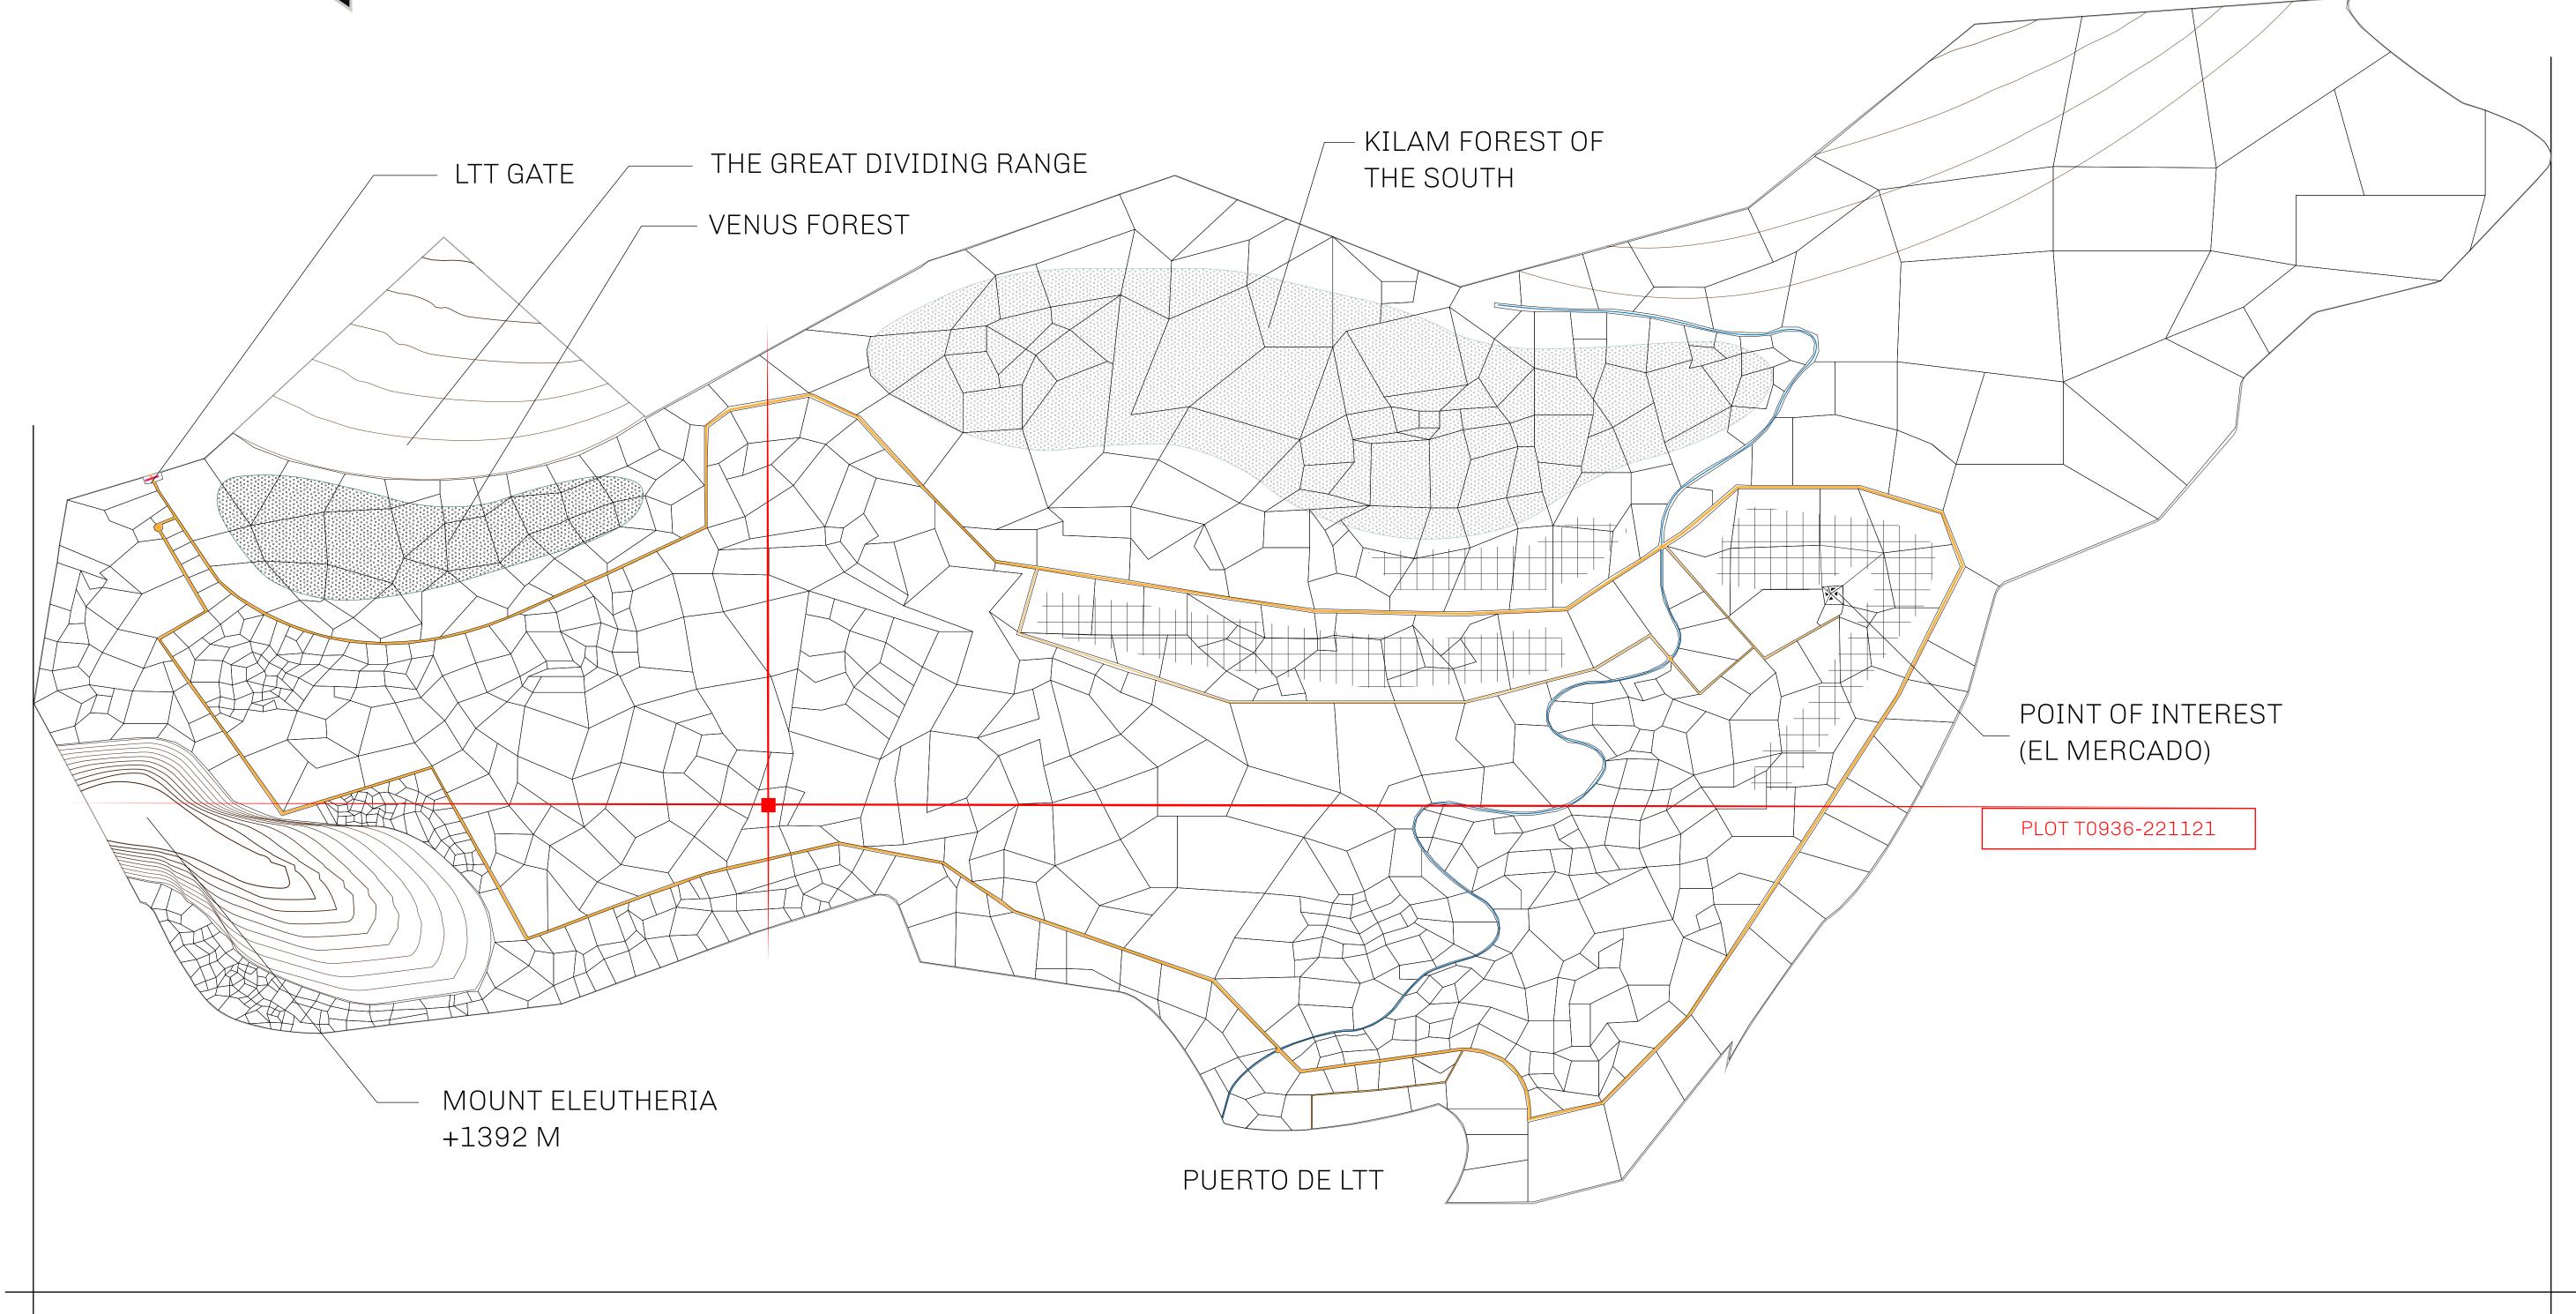

## THE SPANISH ARMADA

The most flamboyant of all of the states, this Spanish-speaking territory houses a clash of cultures. From the LTT trades in the El Mercado district to the solicitations for invites to the Great Empire, and even the traveling Caravans, it is a transient place; people are always on the move on the way to the Great Empire or a trek through the Dividing Range to the Royaume De Satoshi. Commerce uses derivations of LTT such as LTTE, LTTB, and LTTC.

## GEOGRAPHY

COASTLINE
BORDERS
HIGHEST POINT
LOWEST POINT
PLOTS
SCALE

193.03 KM (119.94 MILES)
OCEAN, THE GREAT EMPIRE
MT ELEUTHERIA +1392 M
PUERTO DE LTT 0 M

1045

1:50000

## H.M. LNFT Land Registry

TITLE NUMBER

T0936-221121

ADMINISTRATIVE AREA

TERRITORIO LTT ST

ISSUED 22 November 2021 ...

SCALE **1/50000** 

OWNER ENTITLEMENT