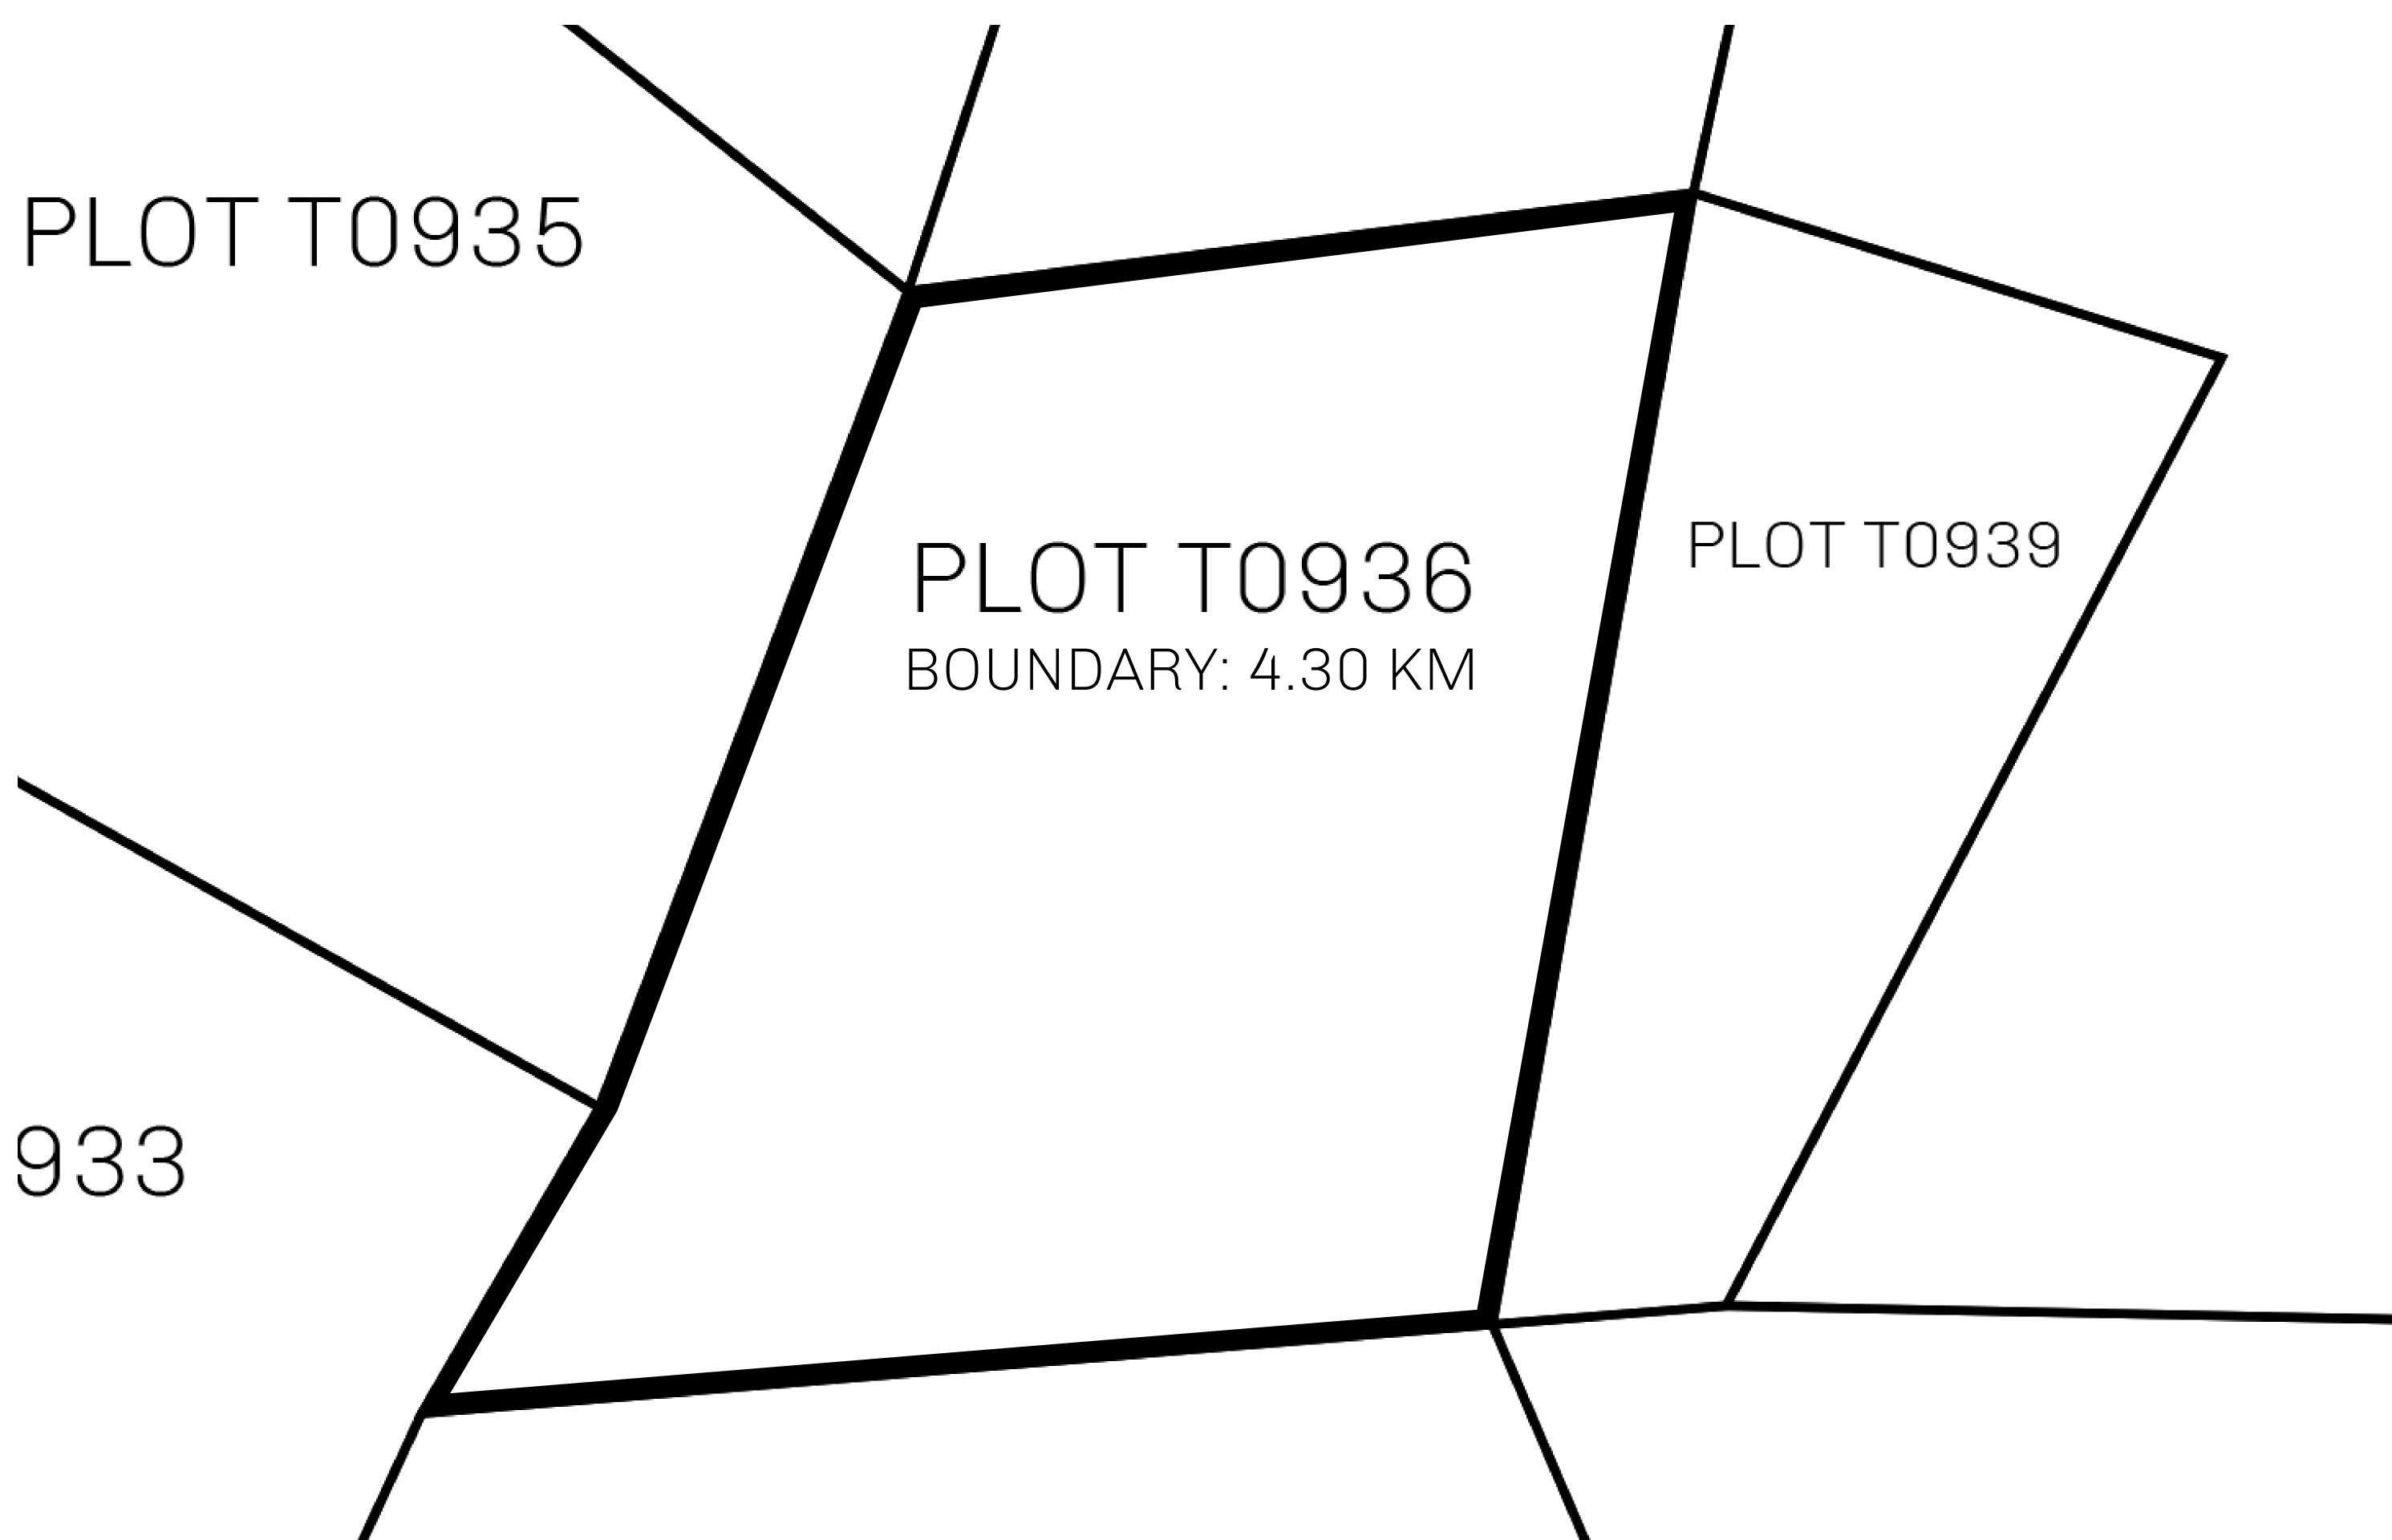

## GEOGRAPHY

COASTLINE
BORDERS
HIGHEST POINT
LOWEST POINT
PLOTS
SCALE

193.03 KM (119.94 MILES)
OCEAN, THE GREAT EMPIRE
MT ELEUTHERIA +1392 M
PUERTO DE LTT 0 M

1045

1:50000

## H.M. LNFT Land Registry

TITLE NUMBER

T0936-221121

ADMINISTRATIVE AREA

TERRITORIO LTT ST

ISSUED 22 November 2021 ...

SCALE **1/50000** 

OWNER ENTITLEMENT