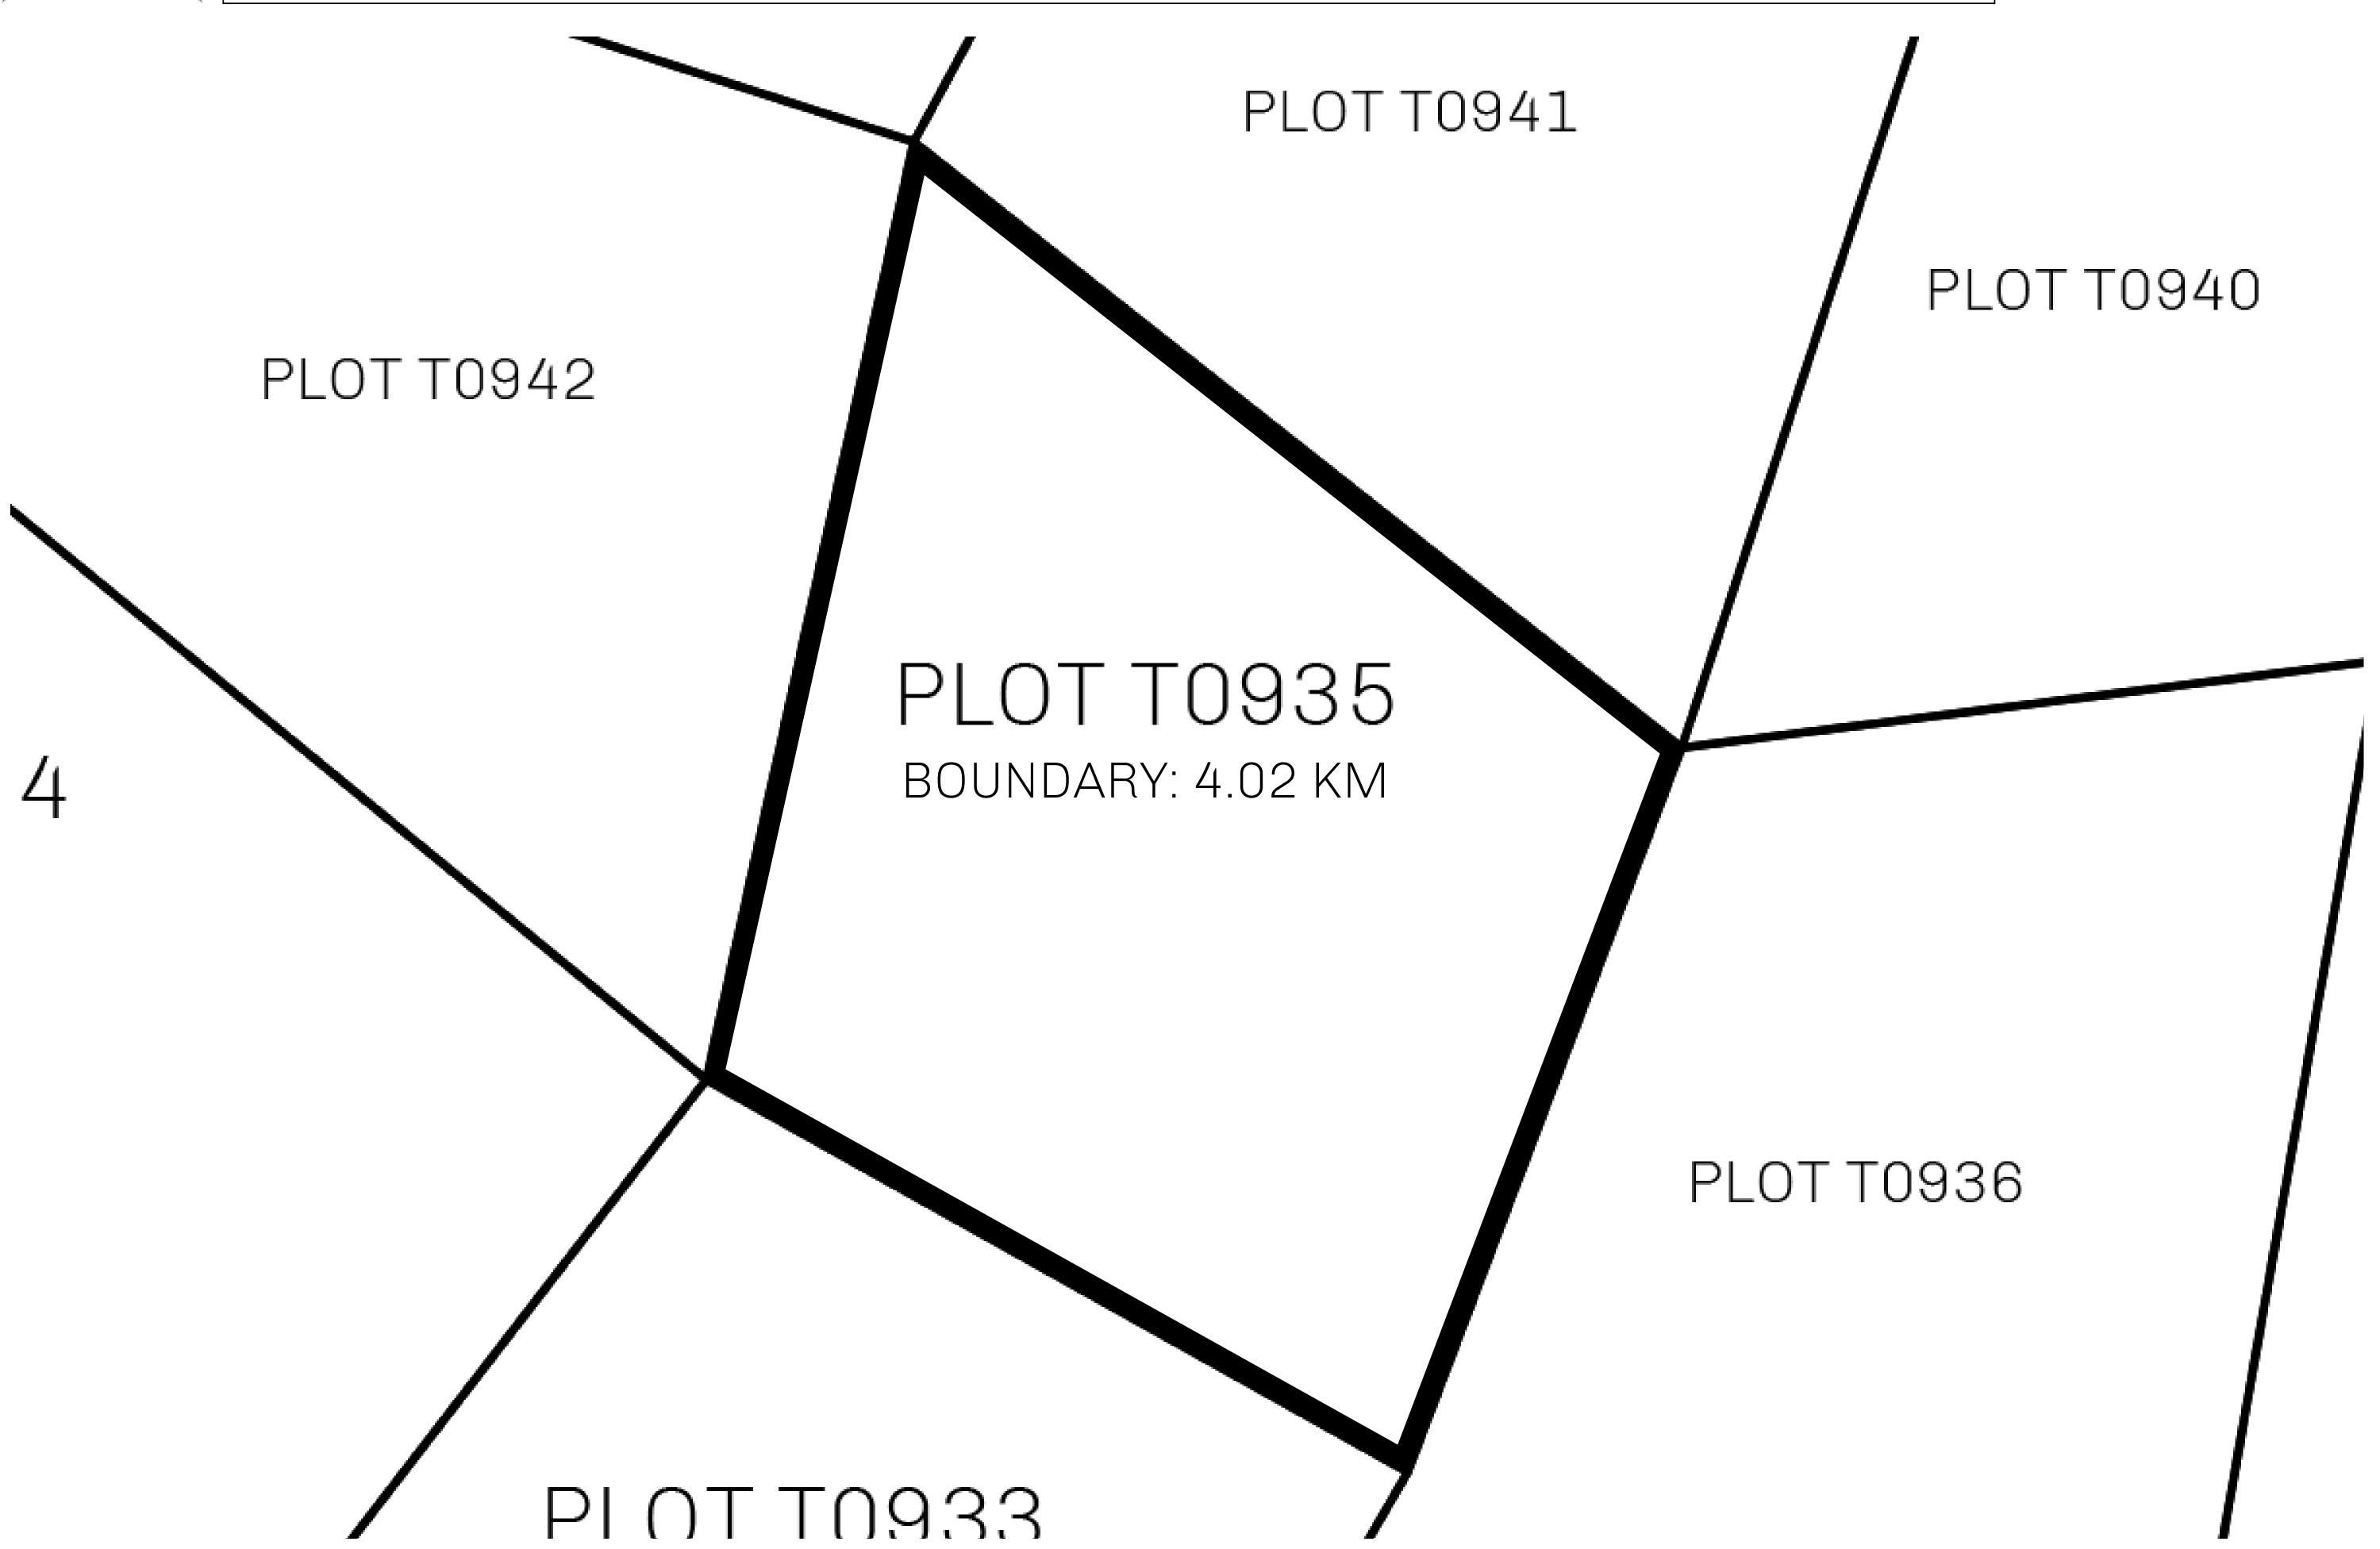

## H.M. LNFT Land Registry

T0935-221121

TITLE NUMBER

ADMINISTRATIVE AREA

TERRITORIO LTT ST

ISSUED 22 November 2021

SCALE **1/50000** 

OWNER ENTITLEMENT