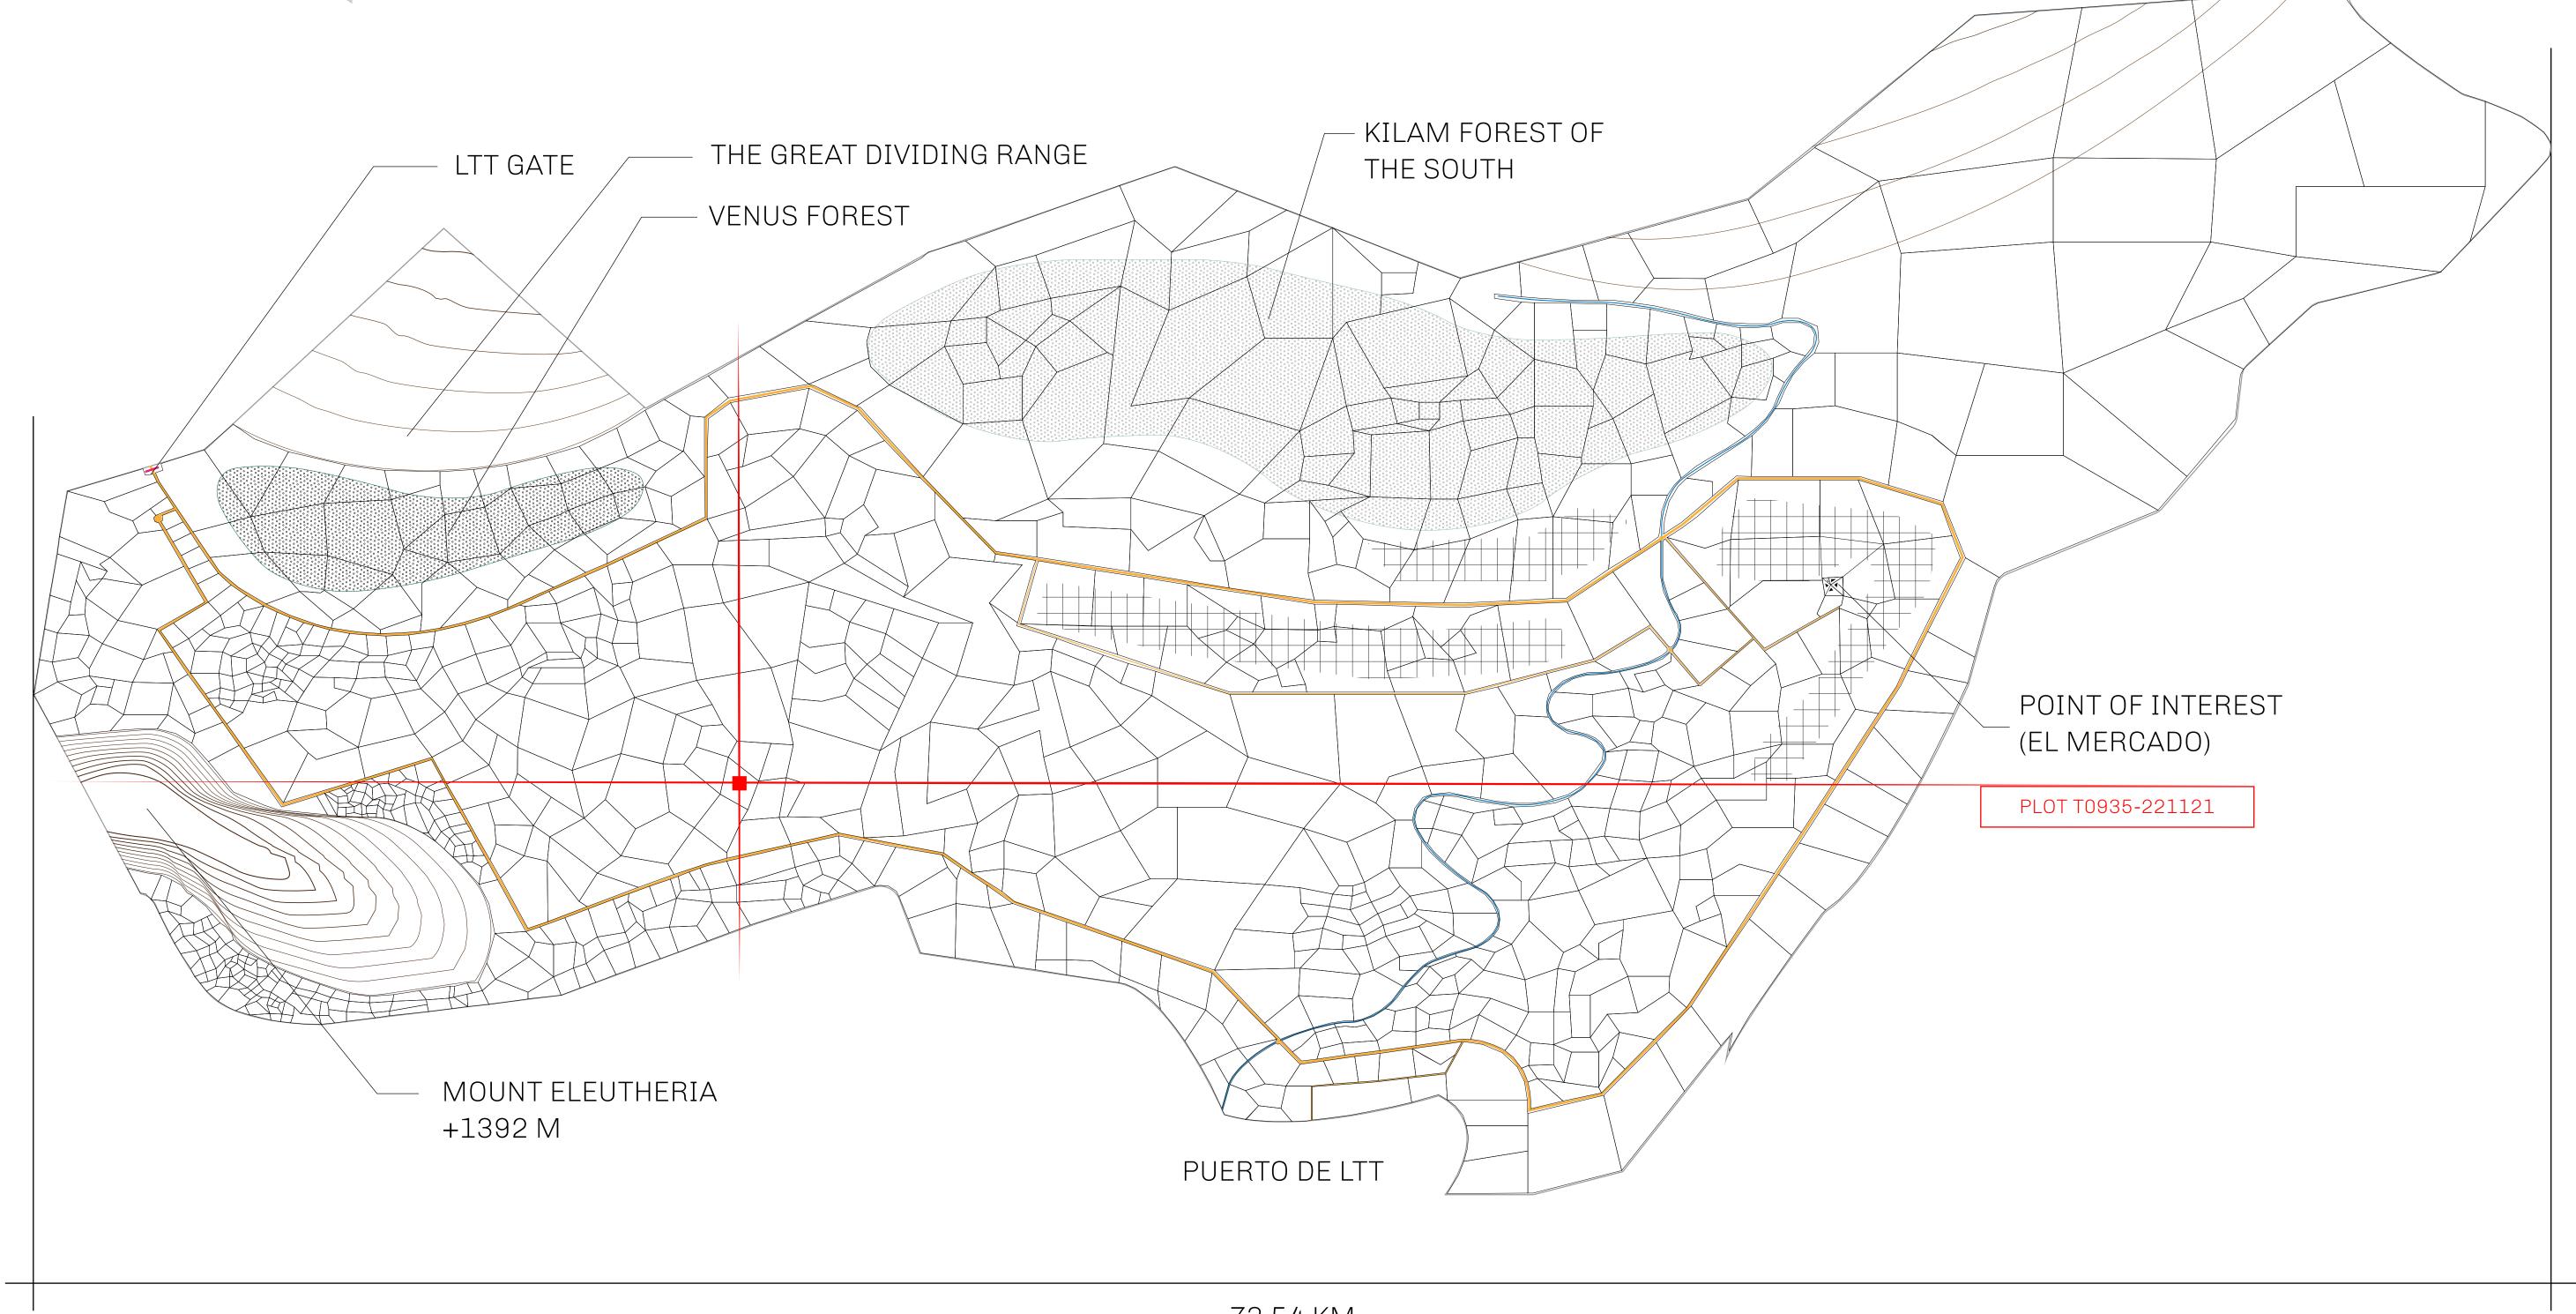

## THE SPANISH ARMADA

The most flamboyant of all of the states, this Spanish-speaking territory houses a clash of cultures. From the LTT trades in the El Mercado district to the solicitations for invites to the Great Empire, and even the traveling Caravans, it is a transient place; people are always on the move on the way to the Great Empire or a trek through the Dividing Range to the Royaume De Satoshi. Commerce uses derivations of LTT such as LTTE, LTTB, and LTTC.

## GEOGRAPHY

COASTLINE
BORDERS
HIGHEST POINT
LOWEST POINT
PLOTS

193.03 KM (119.94 MILES)
OCEAN, THE GREAT EMPIRE
MT ELEUTHERIA +1392 M
PUERTO DE LTT 0 M

PLOTS 1045 SCALE 1:50000

## H.M. LNFT Land Registry

T0935-221121

TITLE NUMBER

ADMINISTRATIVE AREA

TERRITORIO LTT ST

ISSUED 22 November 2021

SCALE **1/50000** 

OWNER ENTITLEMENT