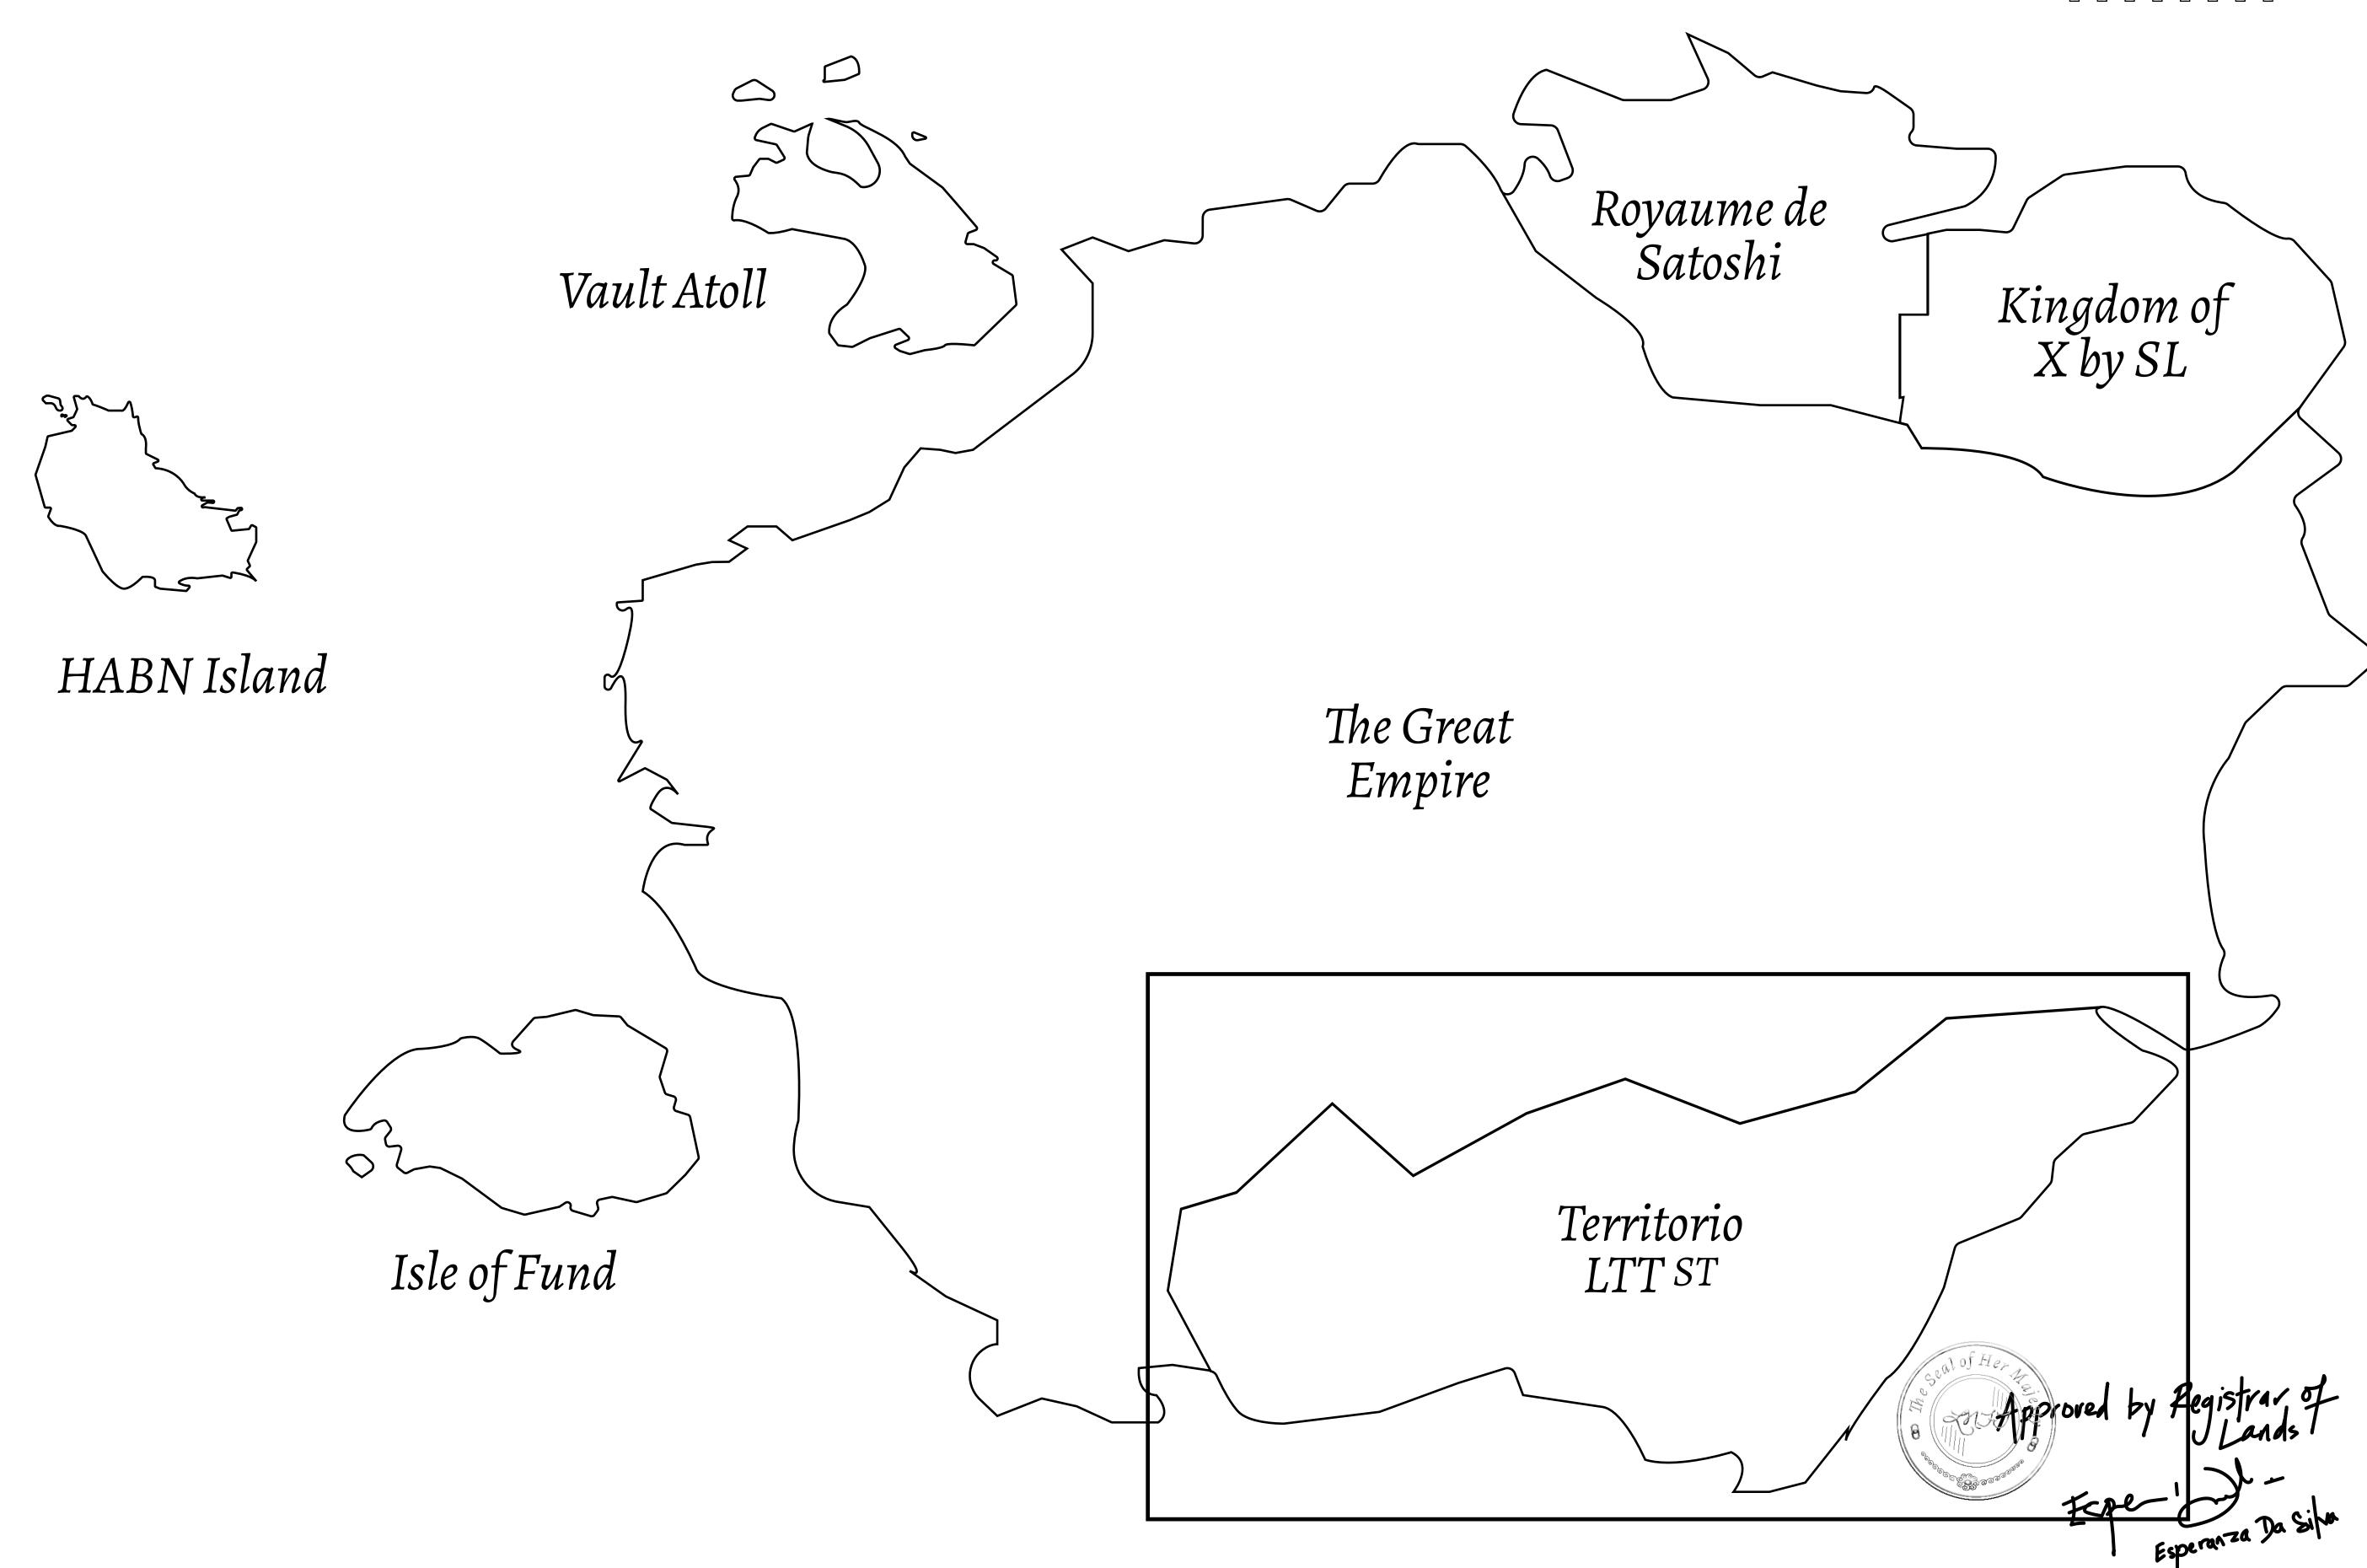

## THE SPANISH ARMADA

The most flamboyant of all of the states, this Spanish-speaking territory houses a clash of cultures. From the LTT trades in the El Mercado district to the solicitations for invites to the Great Empire, and even the traveling Caravans, it is a transient place; people are always on the move on the way to the Great Empire or a trek through the Dividing Range to the Royaume De Satoshi. Commerce uses derivations of LTT such as LTTE, LTTB, and LTTC.

## GEOGRAPHY

COASTLINE
BORDERS
HIGHEST POINT
LOWEST POINT
PLOTS

193.03 KM (119.94 MILES)
OCEAN, THE GREAT EMPIRE
MT ELEUTHERIA +1392 M
PUERTO DE LTT 0 M

PLOTS 1045 SCALE 1:50000

## H.M. LNFT Land Registry

T0935-221121

TITLE NUMBER

ADMINISTRATIVE AREA

TERRITORIO LTT ST

ISSUED 22 November 2021

SCALE **1/50000** 

OWNER ENTITLEMENT