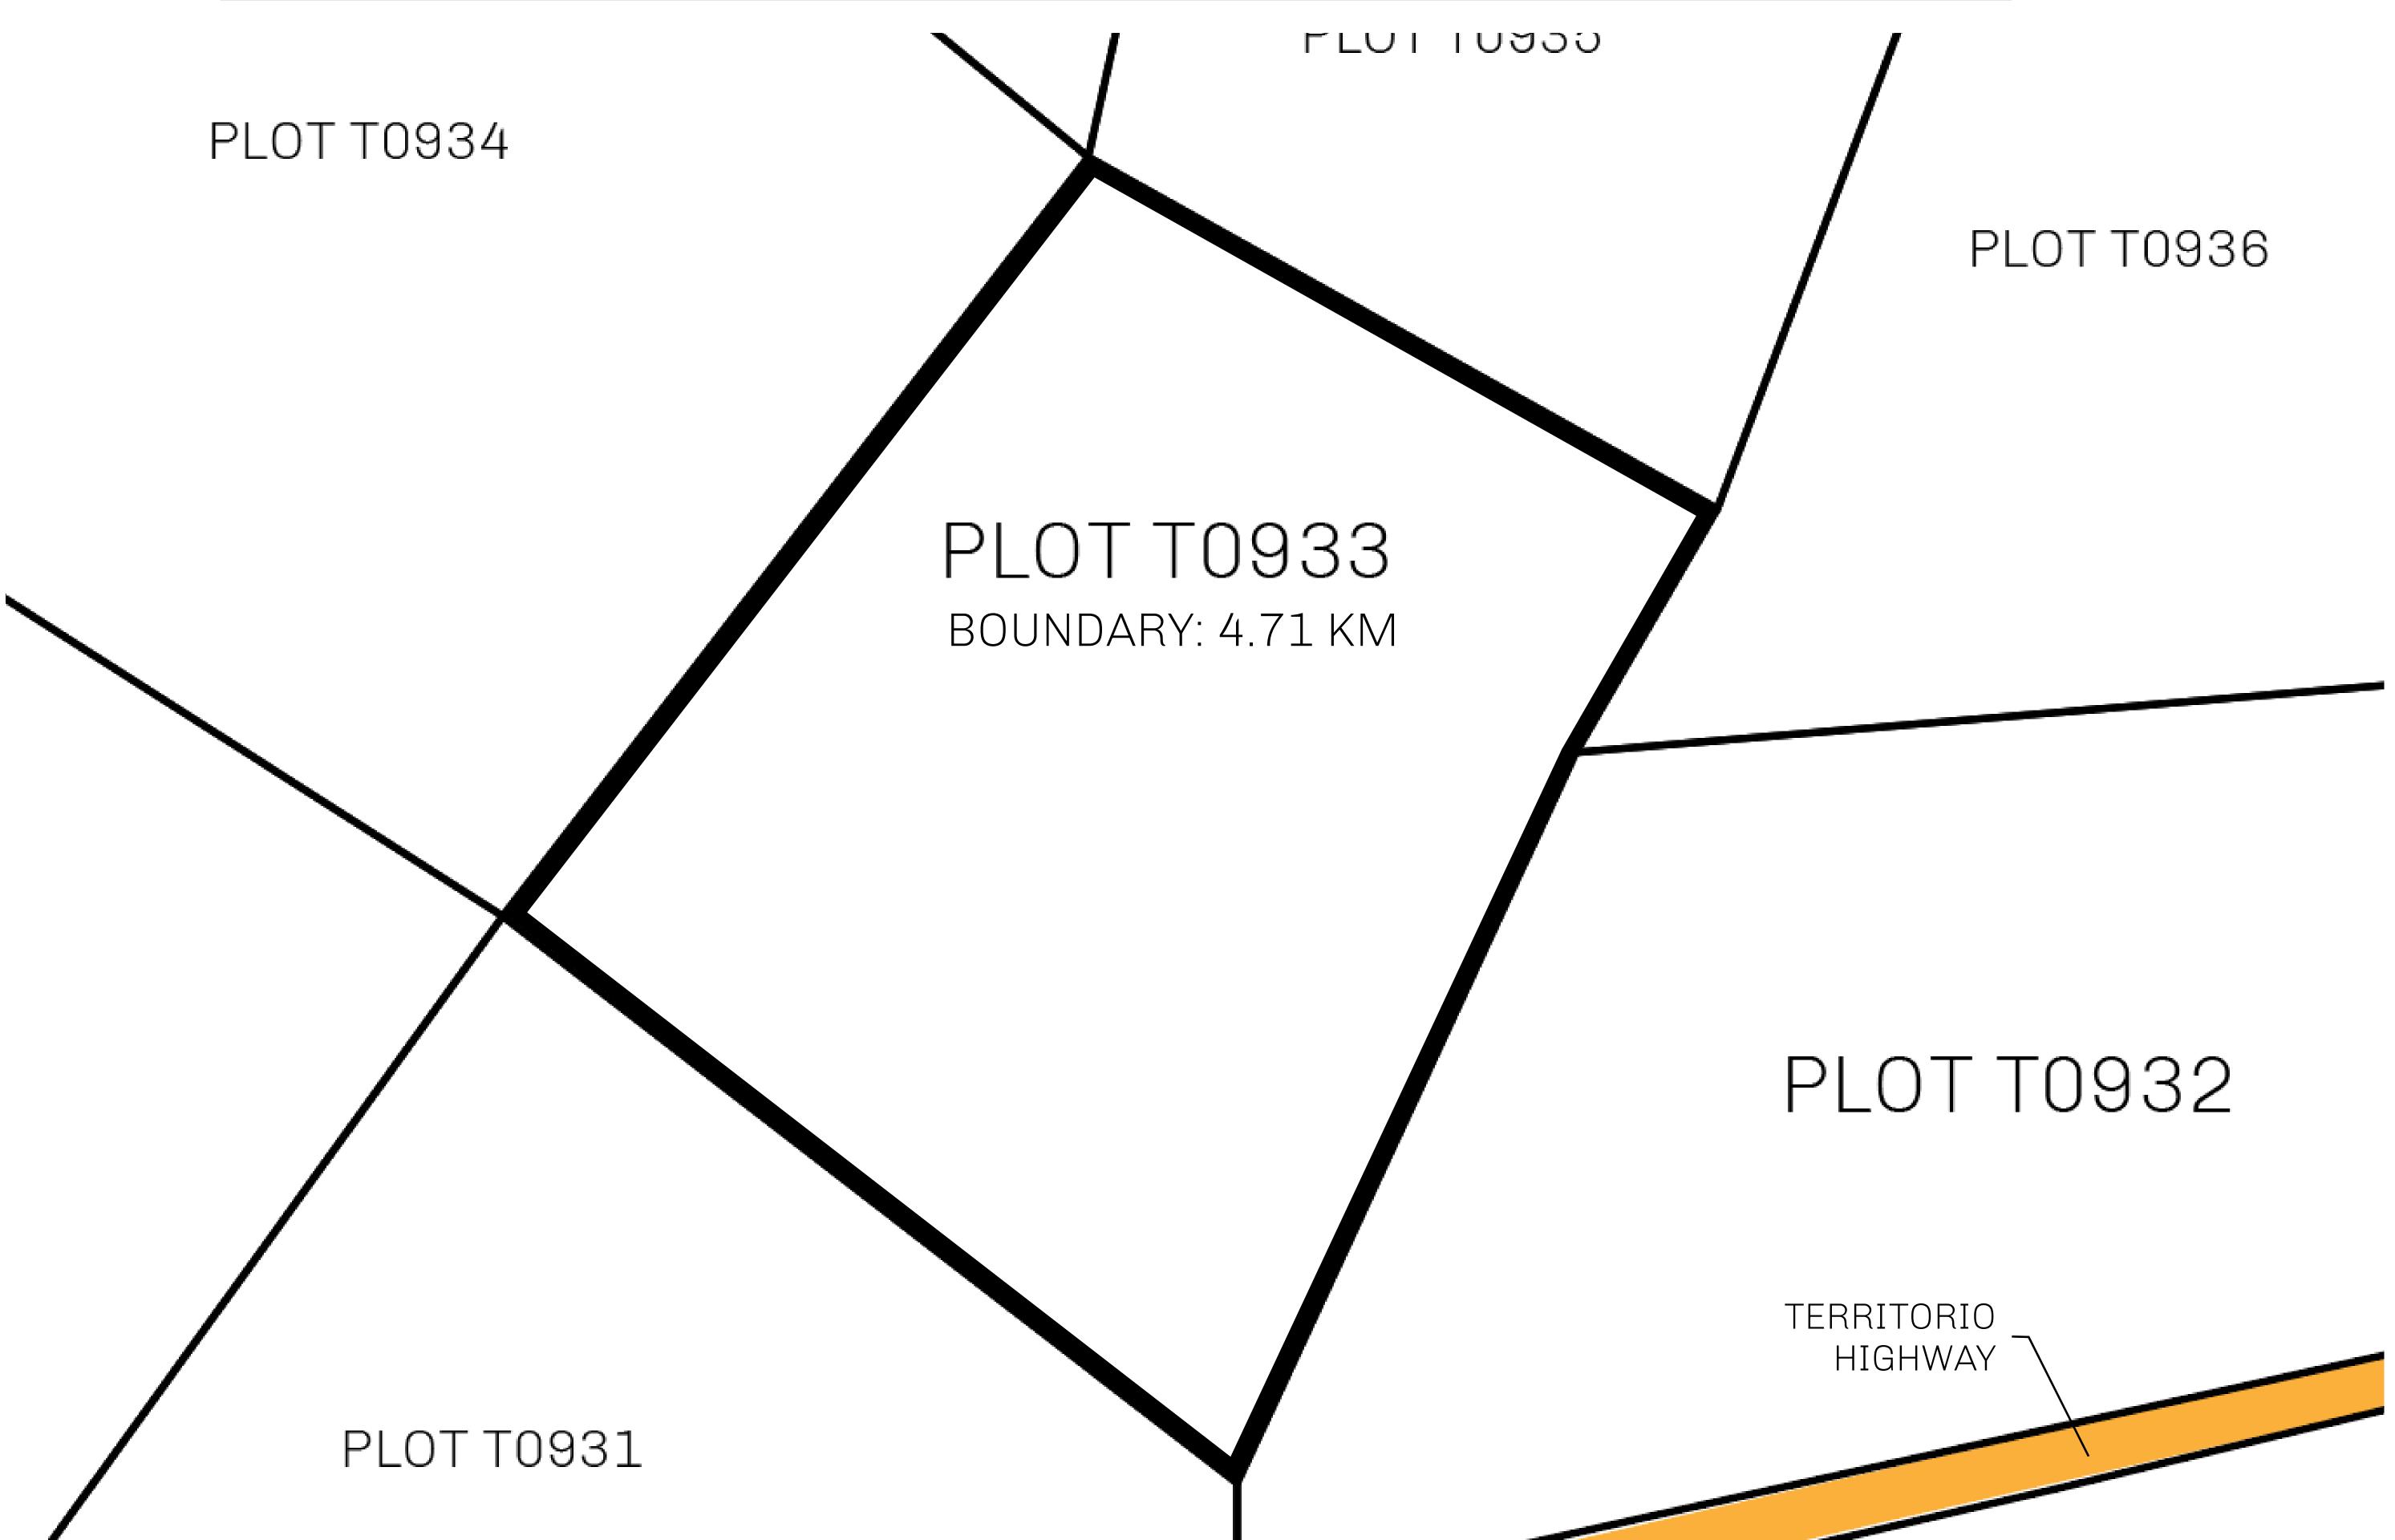

## H.M. LNFT Land Registry

TITLE NUMBER

T0933-221121

ADMINISTRATIVE AREA

TERRITORIO LTT ST

ISSUED 22 November 2021 ...

SCALE **1/50000** 

OWNER ENTITLEMENT

Type W-T: Share of 0.1% of all BUN sales (rewarded in Credits) plus 1% of all LTT redeemed based on