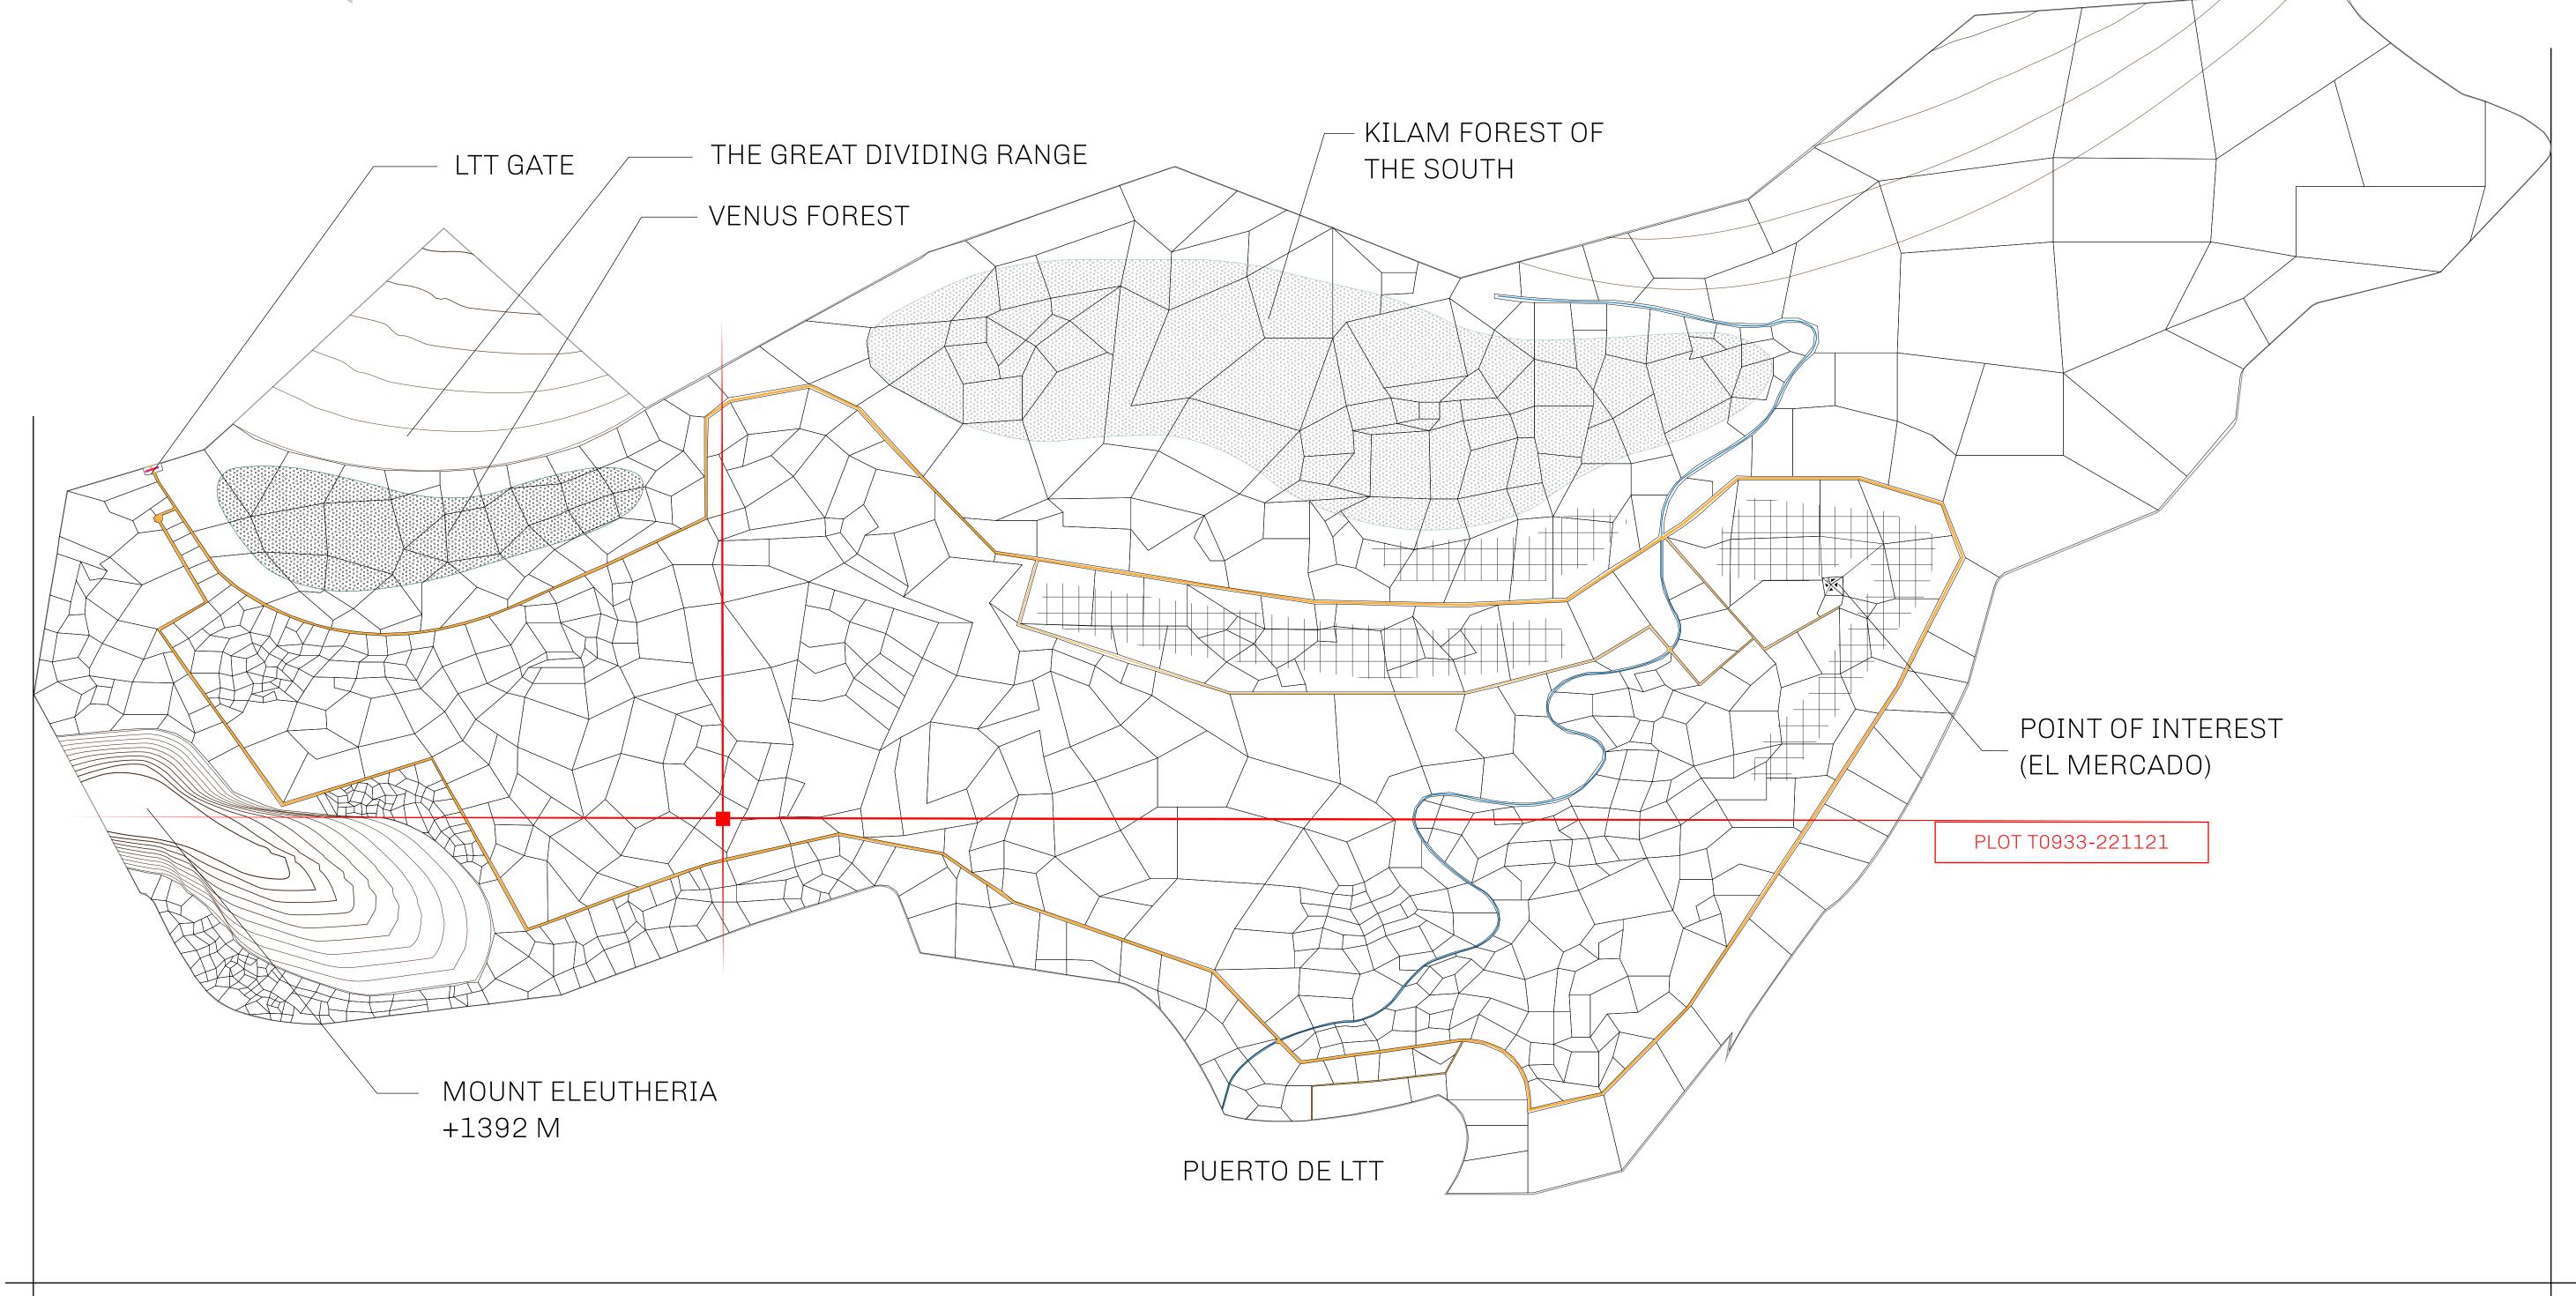

## THE SPANISH ARMADA

The most flamboyant of all of the states, this Spanish-speaking territory houses a clash of cultures. From the LTT trades in the El Mercado district to the solicitations for invites to the Great Empire, and even the traveling Caravans, it is a transient place; people are always on the move on the way to the Great Empire or a trek through the Dividing Range to the Royaume De Satoshi. Commerce uses derivations of LTT such as LTTE, LTTB, and LTTC.

## GEOGRAPHY

COASTLINE
BORDERS
HIGHEST POINT
LOWEST POINT
PLOTS
SCALE

193.03 KM (119.94 MILES)
OCEAN, THE GREAT EMPIRE
MT ELEUTHERIA +1392 M
PUERTO DE LTT 0 M

1045

1:50000

## H.M. LNFT Land Registry

TITLE NUMBER

T0933-221121

ADMINISTRATIVE AREA

TERRITORIO LTT ST

ISSUED 22 November 2021 ...

SCALE **1/50000** 

OWNER ENTITLEMENT