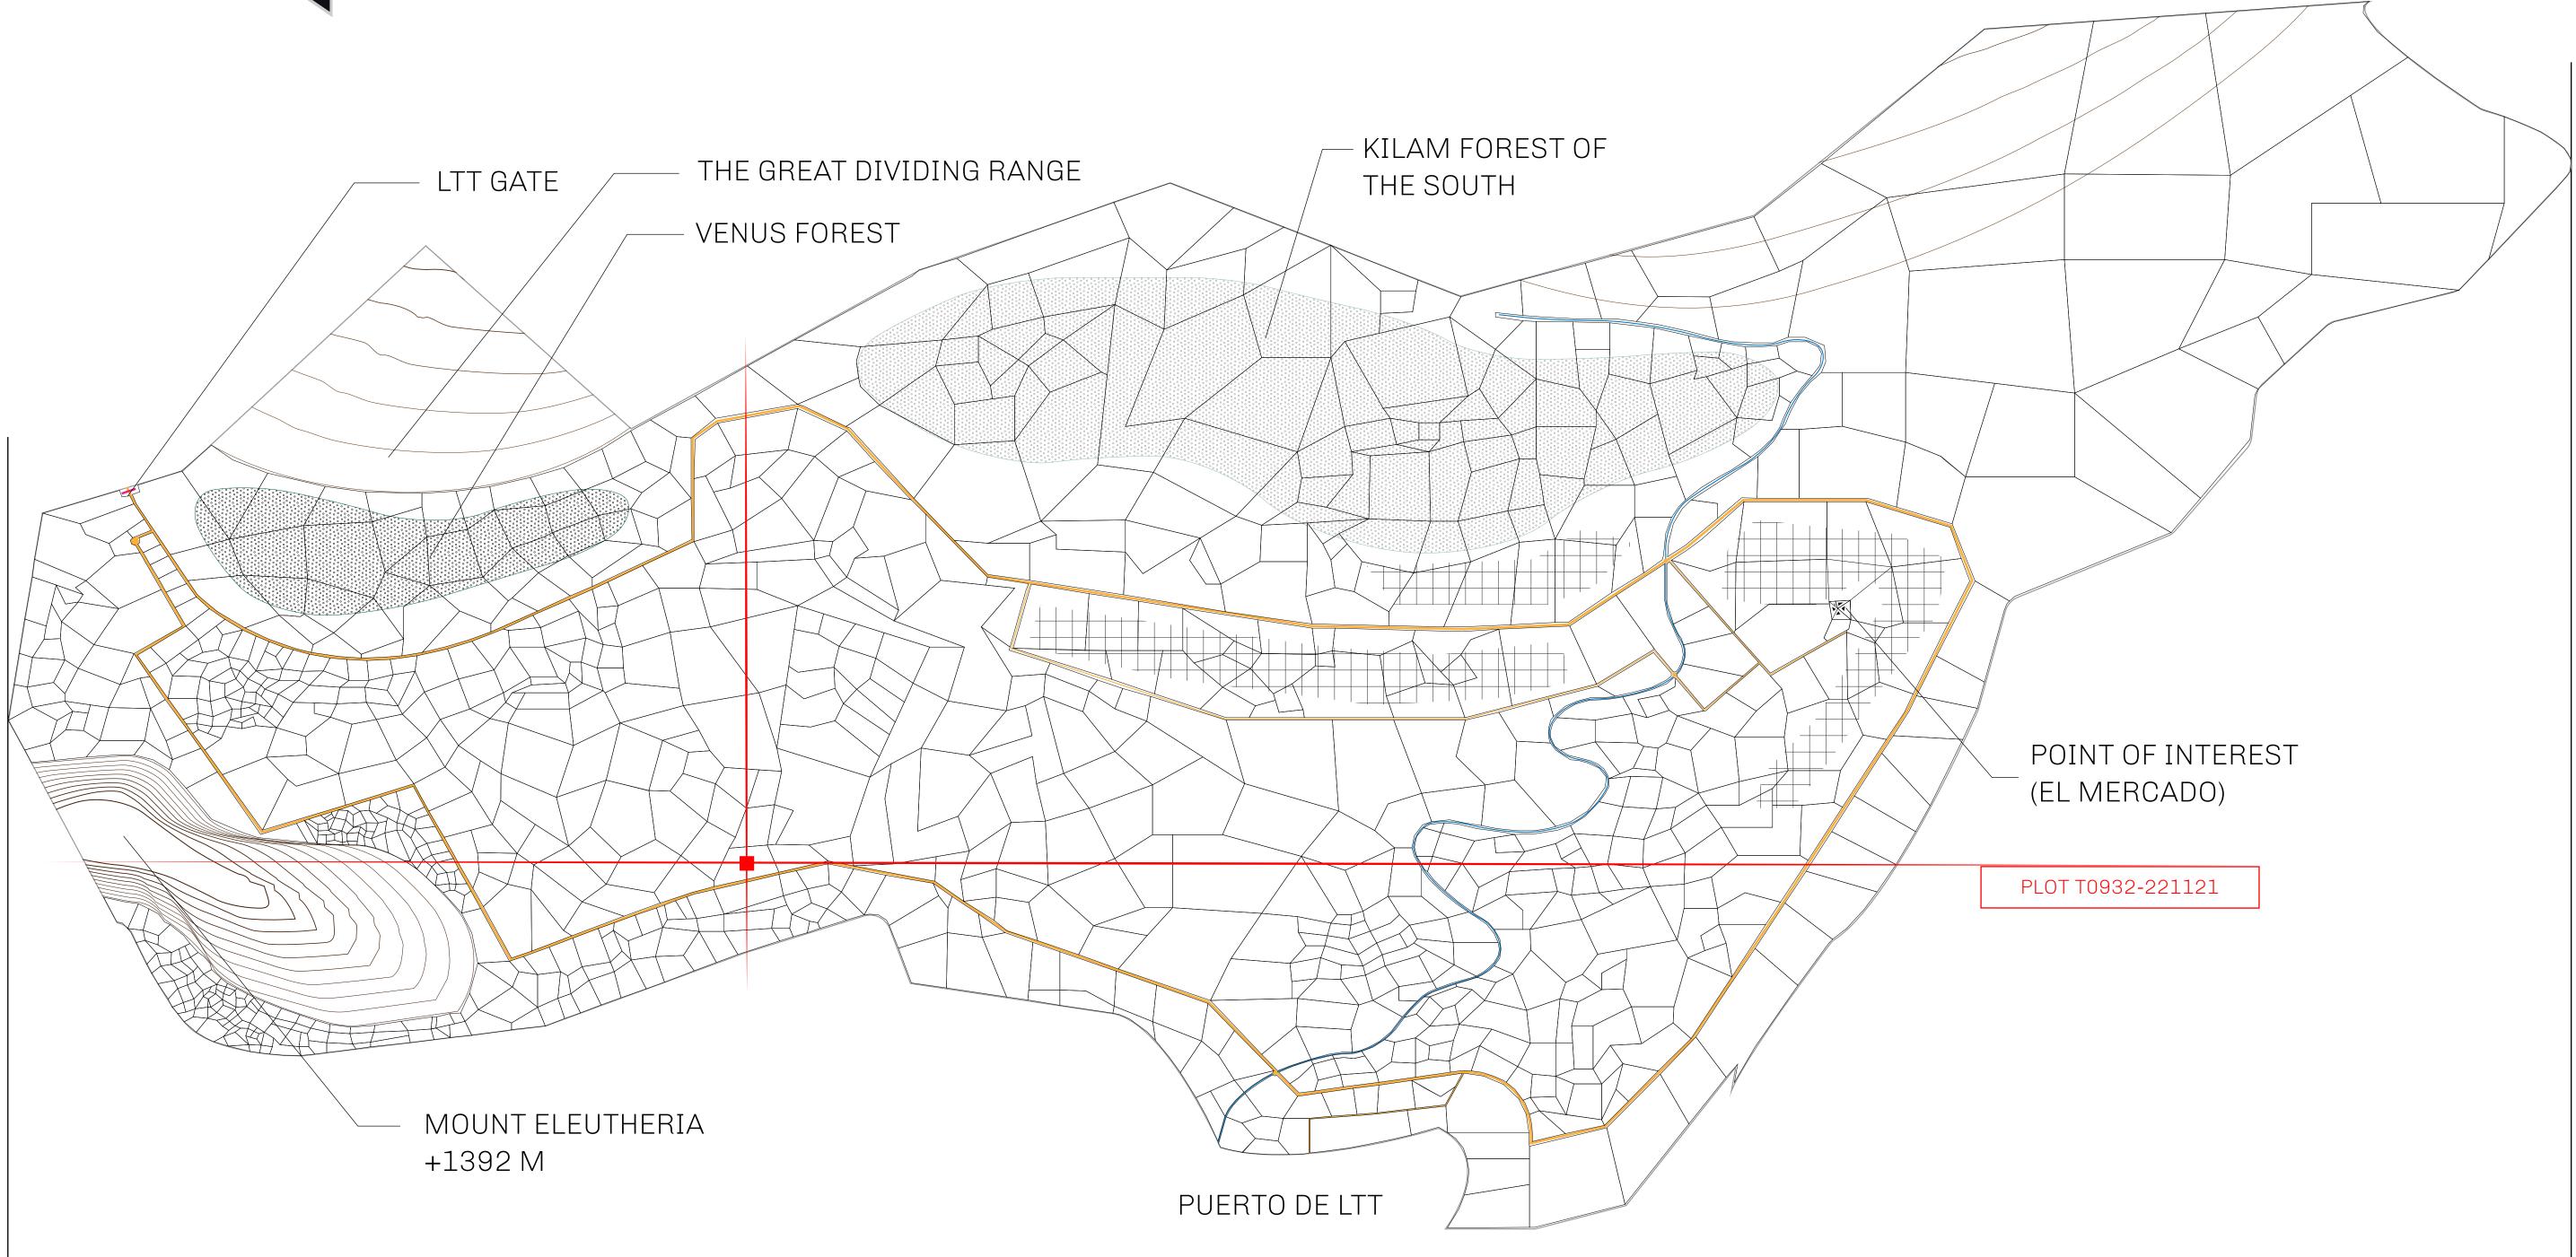

#### THE SPANISH ARMADA

The most flamboyant of all of the states, this Spanish-speaking territory houses a clash of cultures. From the LTT trades in the El Mercado district to the solicitations for invites to the Great Empire, and even the traveling Caravans, it is a transient place; people are always on the move on the way to the Great Empire or a trek through the Dividing Range to the Royaume De Satoshi. Commerce uses derivations of LTT such as LTTE, LTTB, and LTTC.

#### GEOGRAPHY

COASTLINE BORDERS HIGHEST POINT LOWEST POINT PLOTS SCALE 193.03 KM (119.94 MILES) OCEAN, THE GREAT EMPIRE MT ELEUTHERIA +1392 M PUERTO DE LTT 0 M 1045 1:50000

73.54 KM

### H.M. LNFT Land Registry

ADMINISTRATIVE AREA

OWNER ENTITLEMENT

**TERRITORIO** 

number of NFT Stories minted; Mint 4 NFT Stories

| y | TITLE NUMBER<br><b>T0932-221121</b> |  |
|---|-------------------------------------|--|
|   |                                     |  |

# BOUNDARY: 5.01 KM