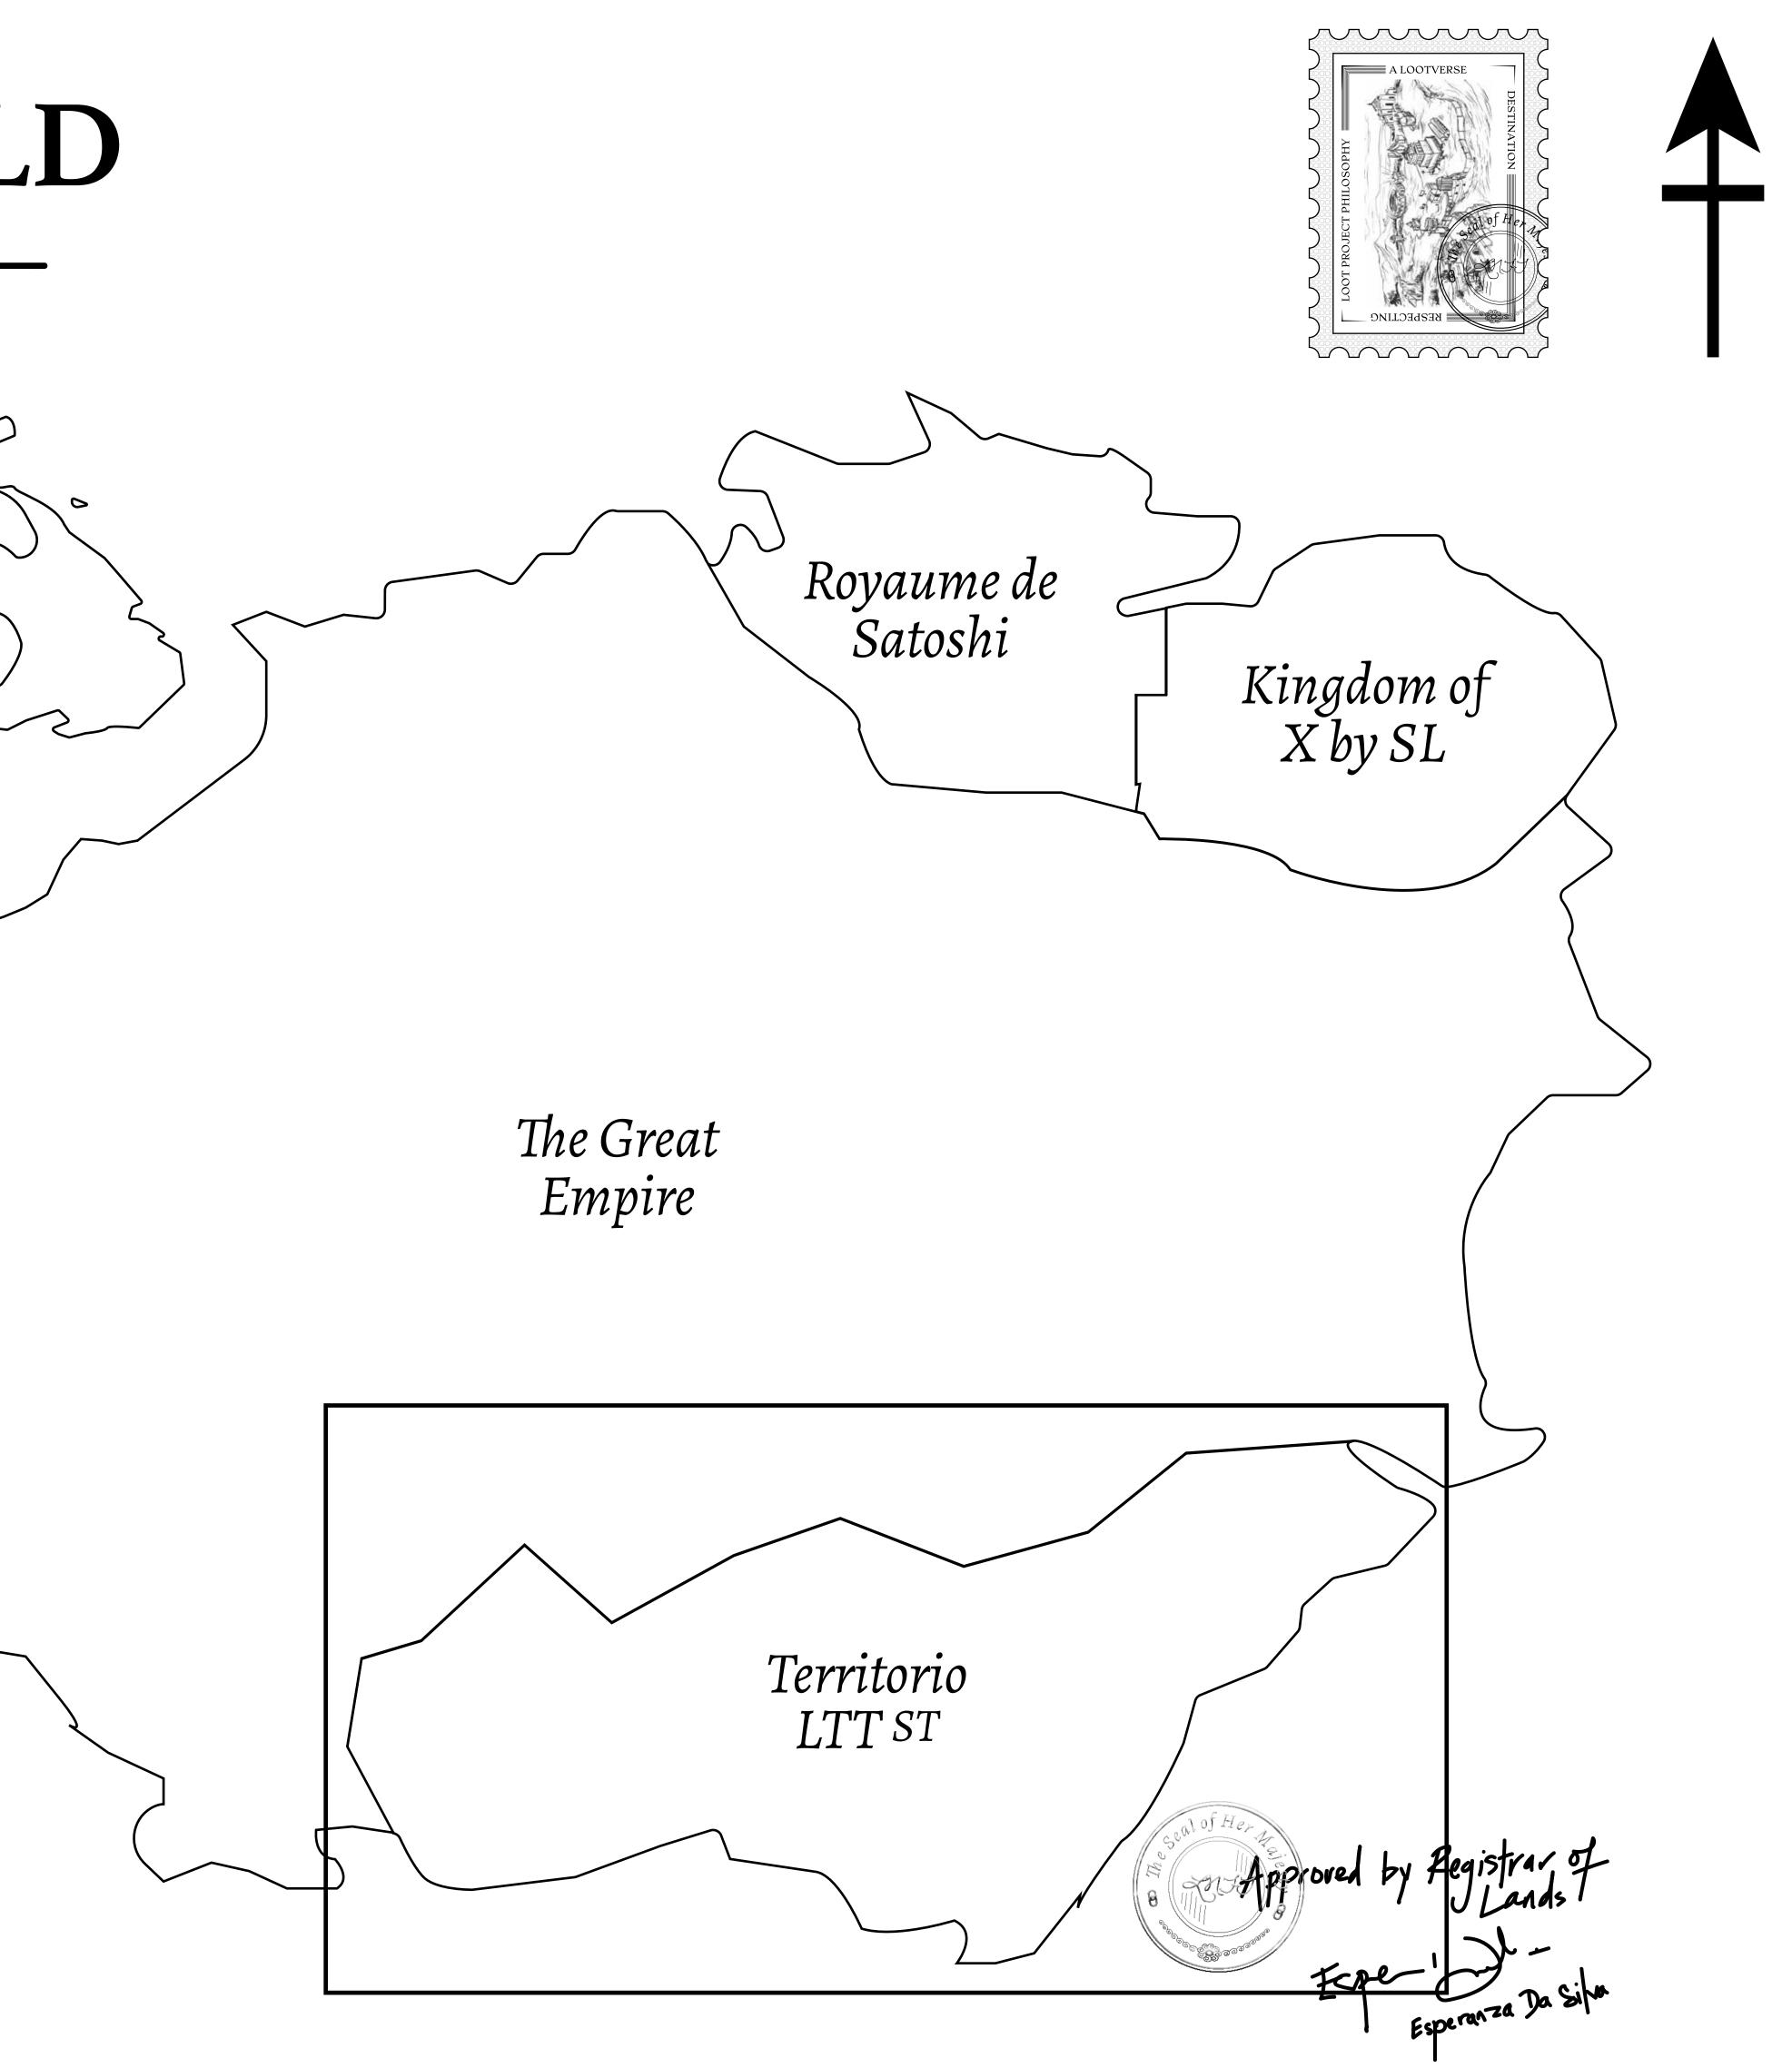

## LOOT NFT WORLD $\bigcirc$

HABN Island

 $\bigcirc$ 

Vault Atoll

Isle of Fund

#### THE SPANISH ARMADA

The most flamboyant of all of the states, this Spanish-speaking territory houses a clash of cultures. From the LTT trades in the El Mercado district to the solicitations for invites to the Great Empire, and even the traveling Caravans, it is a transient place; people are always on the move on the way to the Great Empire or a trek through the Dividing Range to the Royaume De Satoshi. Commerce uses derivations of LTT such as LTTE, LTTB, and LTTC.

### H.M. LNFT Land Registry

ADMINISTRATIVE AREA

OWNER ENTITLEMENT

**TERRITORIO** 

number of NFT Stories minted; Mint 4 NFT Stories

| y | TITLE NUMBER<br><b>T0932-221121</b> |  |
|---|-------------------------------------|--|
|   |                                     |  |