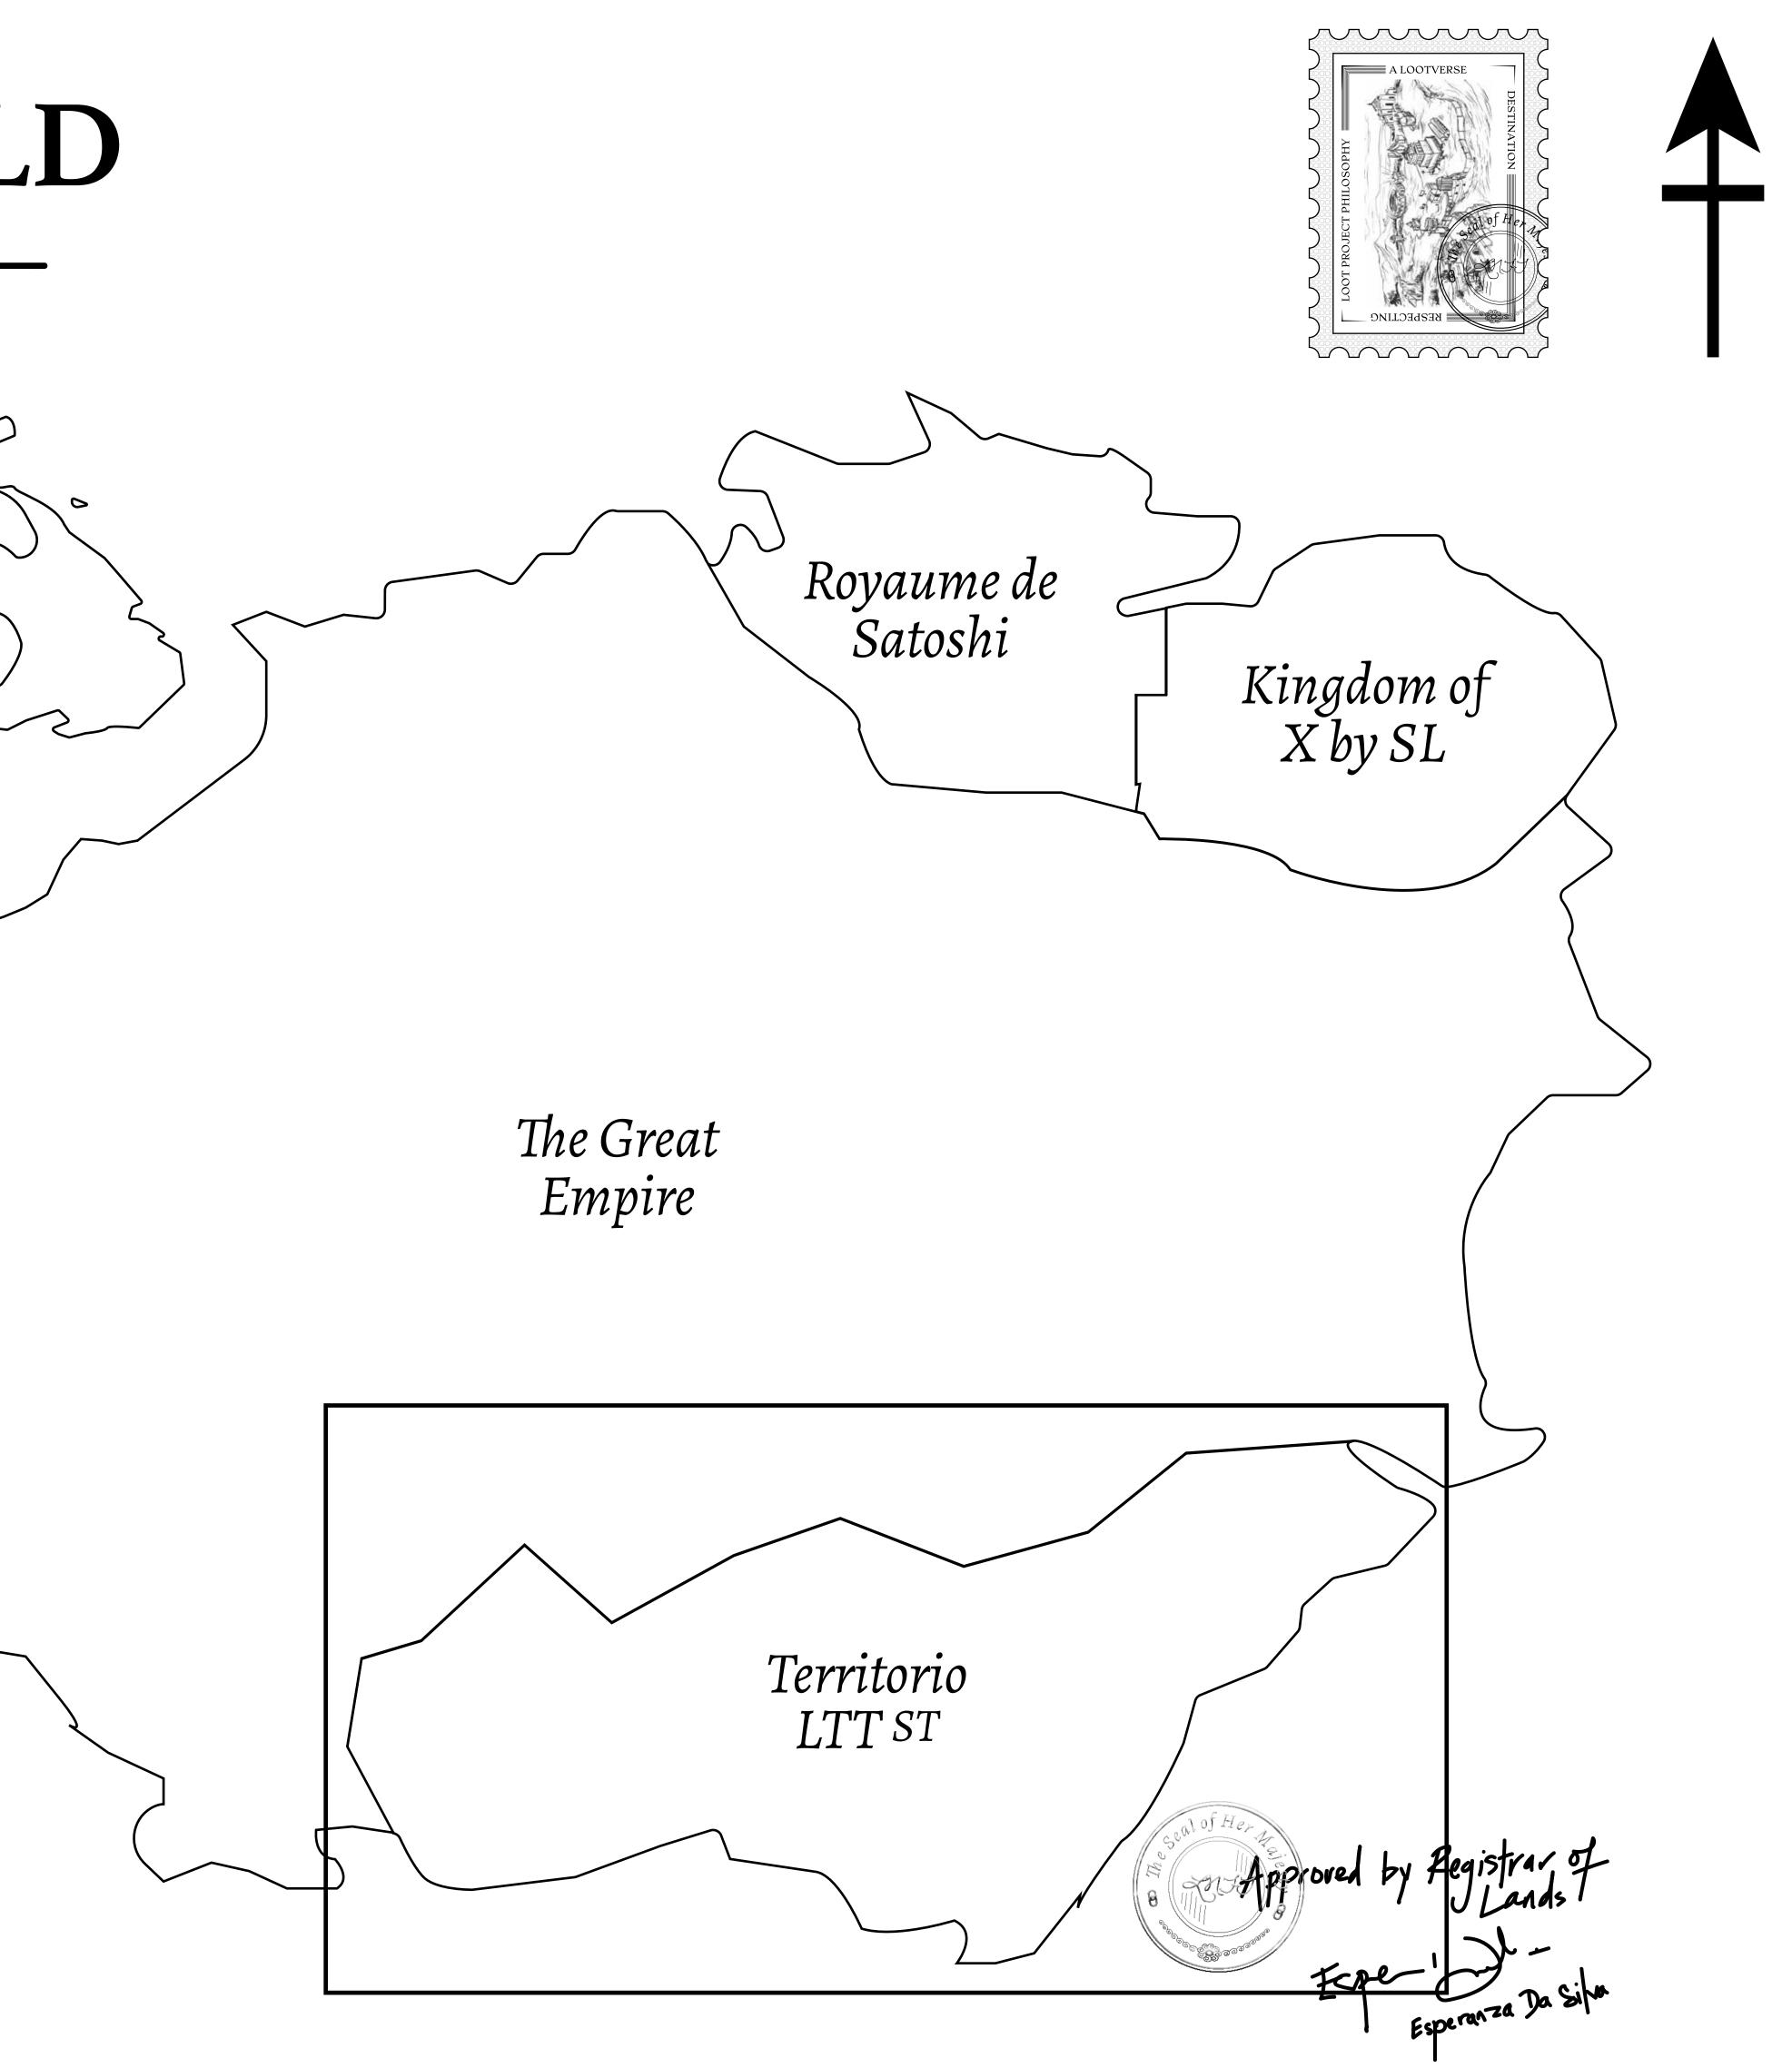

#### THE SPANISH ARMADA

The most flamboyant of all of the states, this Spanish-speaking territory houses a clash of cultures. From the LTT trades in the El Mercado district to the solicitations for invites to the Great Empire, and even the traveling Caravans, it is a transient place; people are always on the move on the way to the Great Empire or a trek through the Dividing Range to the Royaume De Satoshi. Commerce uses derivations of LTT such as LTTE, LTTB, and LTTC.

#### GEOGRAPHY

COASTLINE BORDERS HIGHEST POINT LOWEST POINT PLOTS SCALE 193.03 KM (119.94 MILES) OCEAN, THE GREAT EMPIRE MT ELEUTHERIA +1392 M PUERTO DE LTT 0 M 1045 1:50000

73.54 KM

### H.M. LNFT Land Registry

ADMINISTRATIVE AREA

OWNER ENTITLEMENT

**TERRITORIO** 

number of NFT Stories minted; Mint 4 NFT Stories