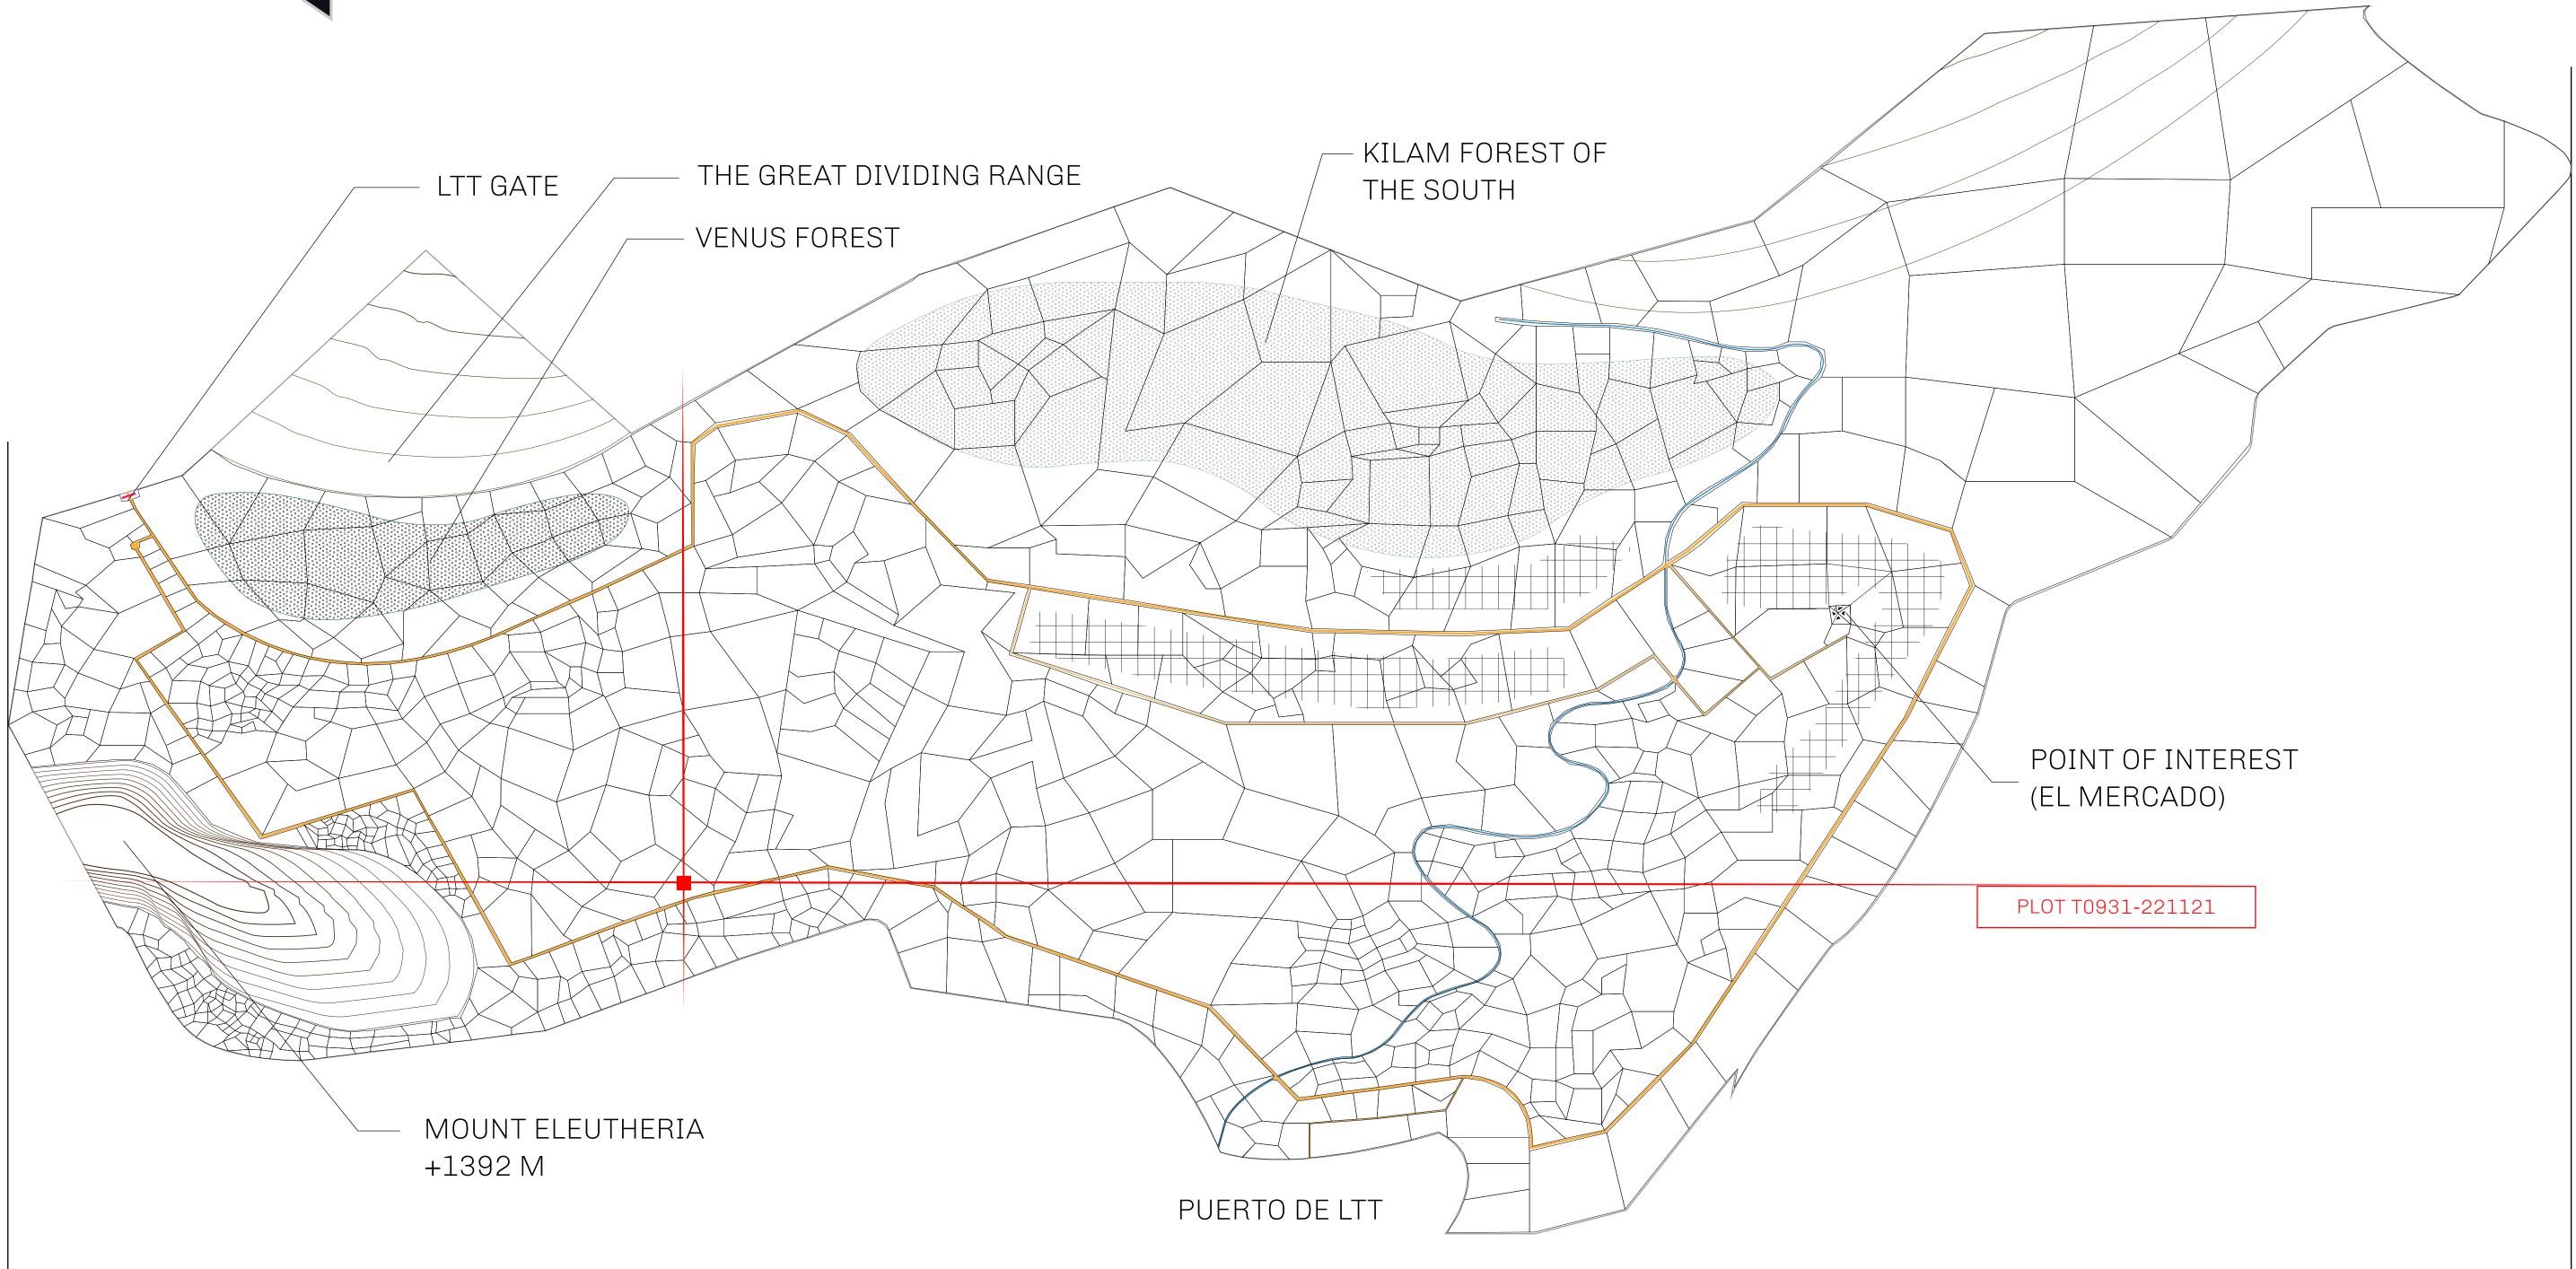

#### GEOGRAPHY

COASTLINE BORDERS HIGHEST POINT LOWEST POINT PLOTS SCALE 193.03 KM (119.94 MILES) OCEAN, THE GREAT EMPIRE MT ELEUTHERIA +1392 M PUERTO DE LTT 0 M 1045 1:50000

73.54 KM