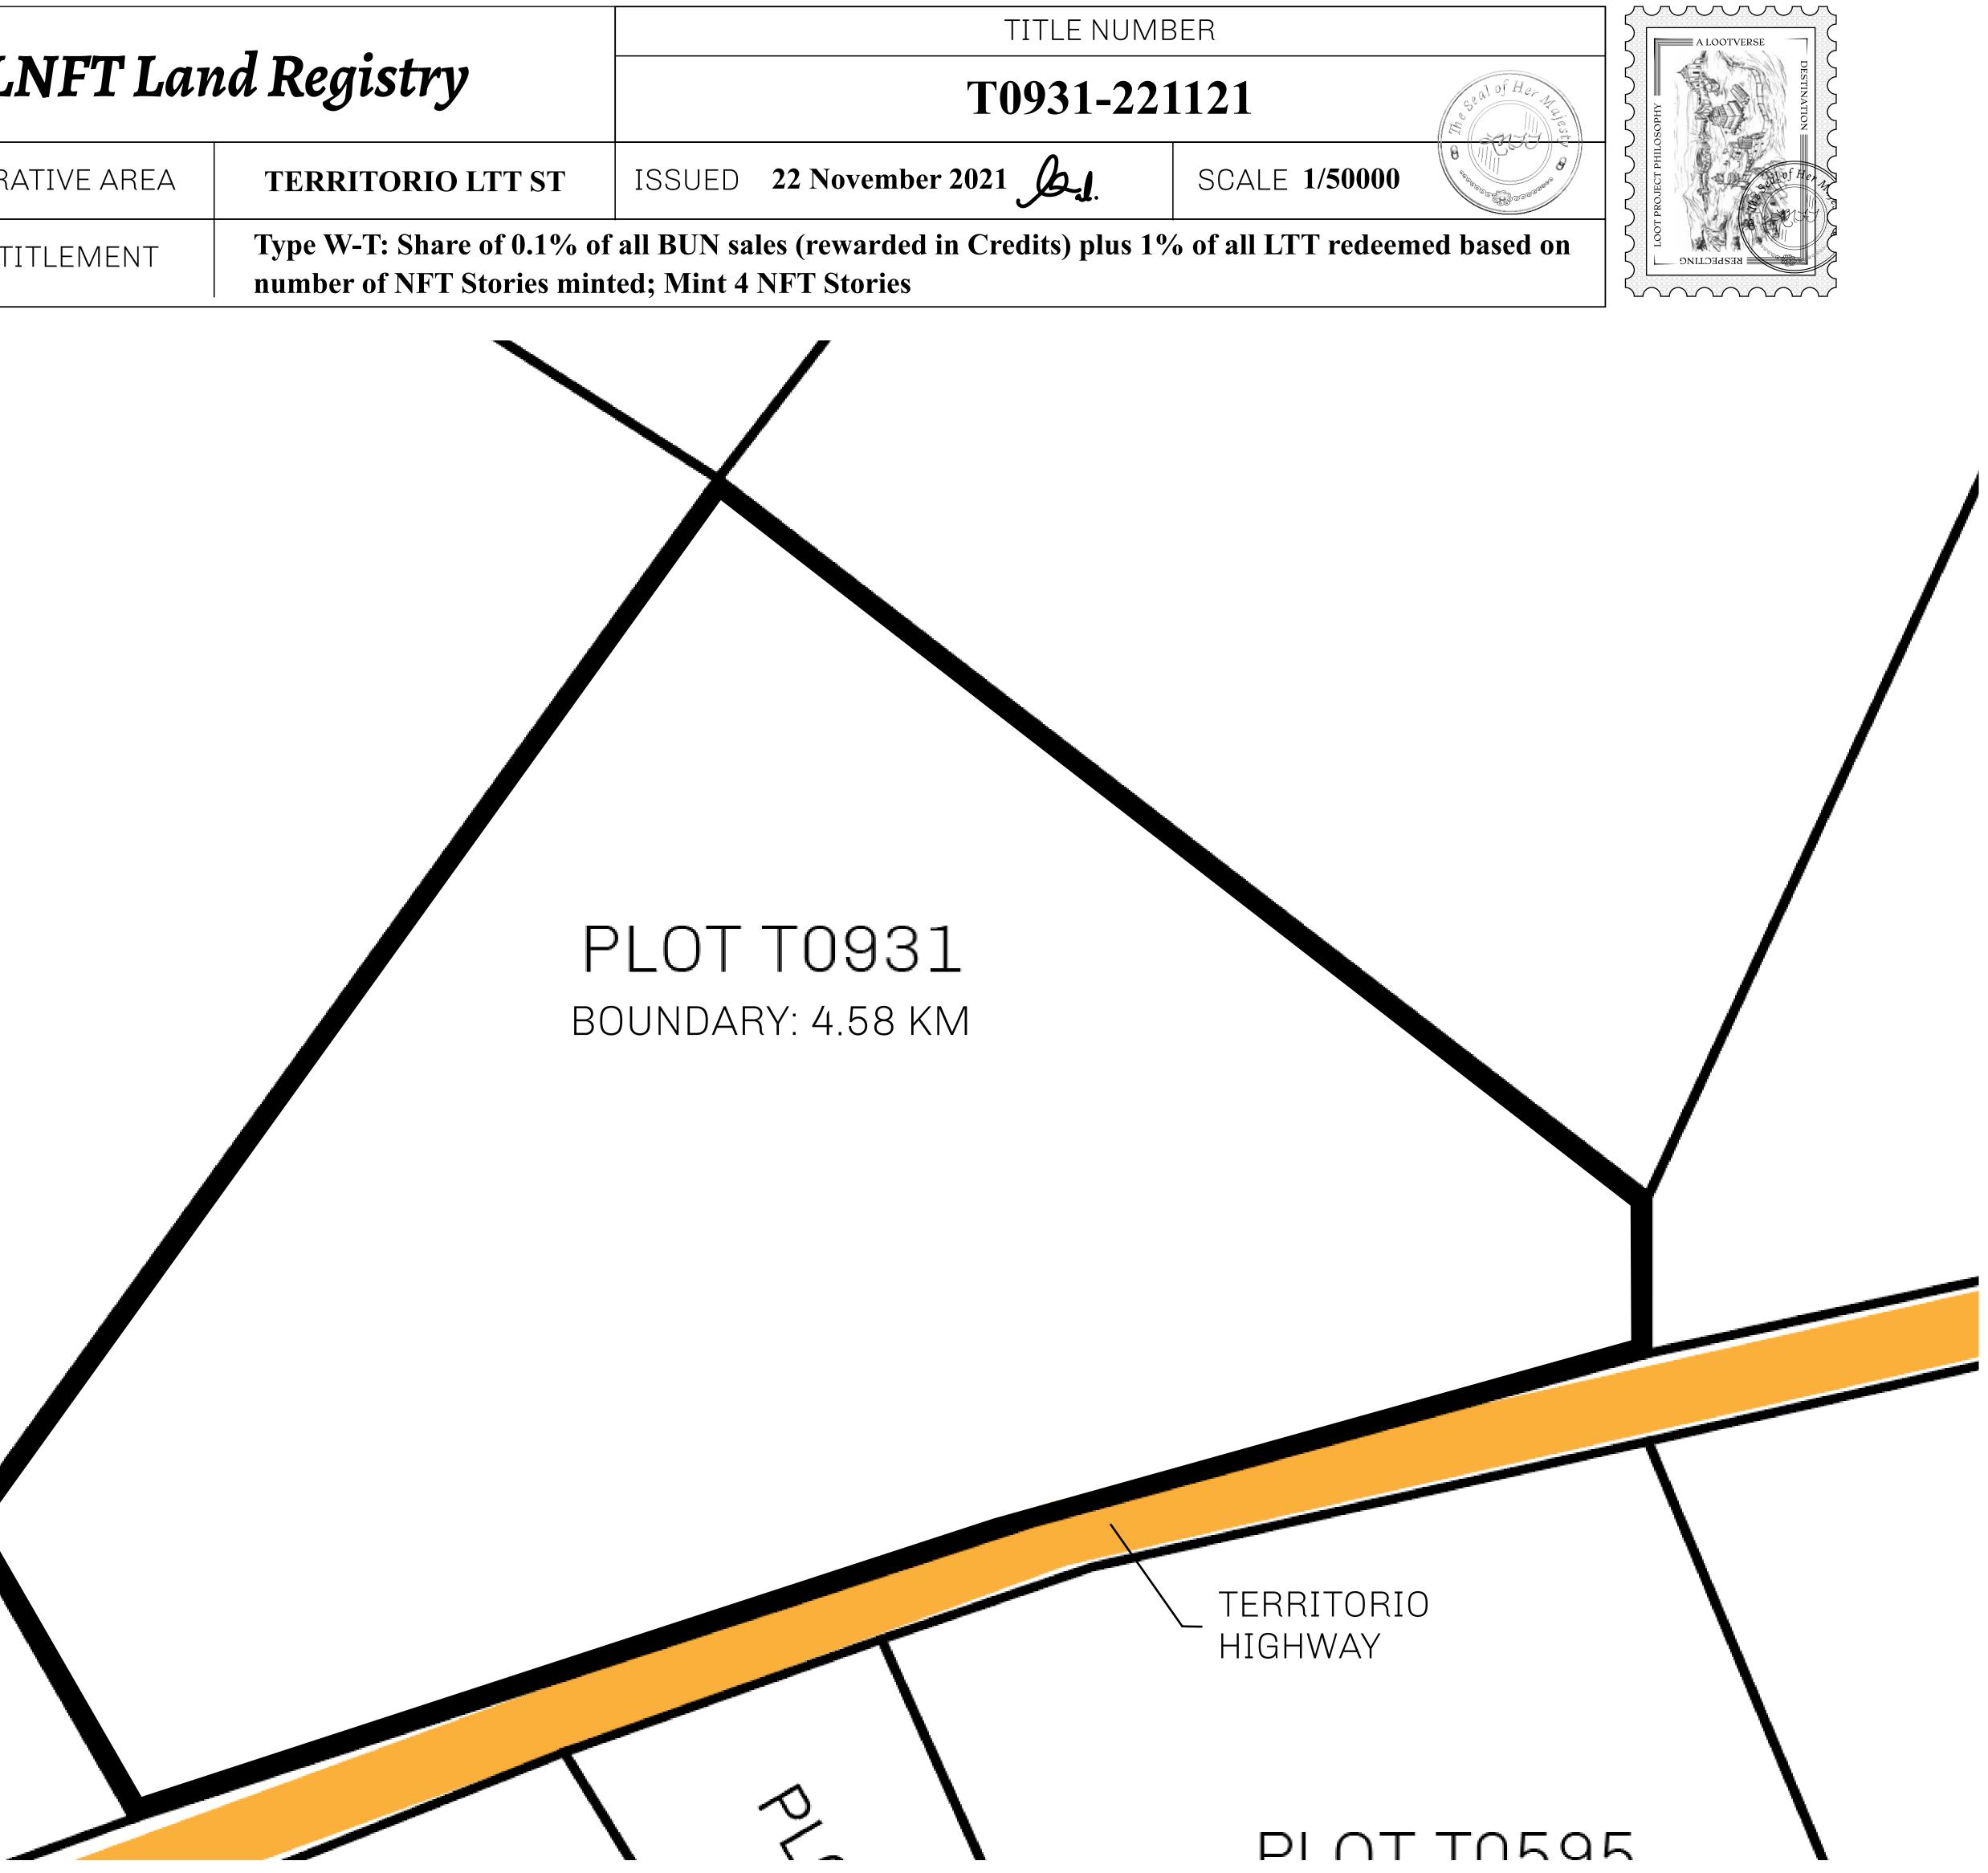

### H.M. LNFT Land Registry

ADMINISTRATIVE AREA

OWNER ENTITLEMENT

**TERRITORIO** 

number of NFT Stories minted; Mint 4 NFT Stories

## T0930

| y | TITLE NUMBER<br><b>T0931-221121</b> |  |
|---|-------------------------------------|--|
|   |                                     |  |