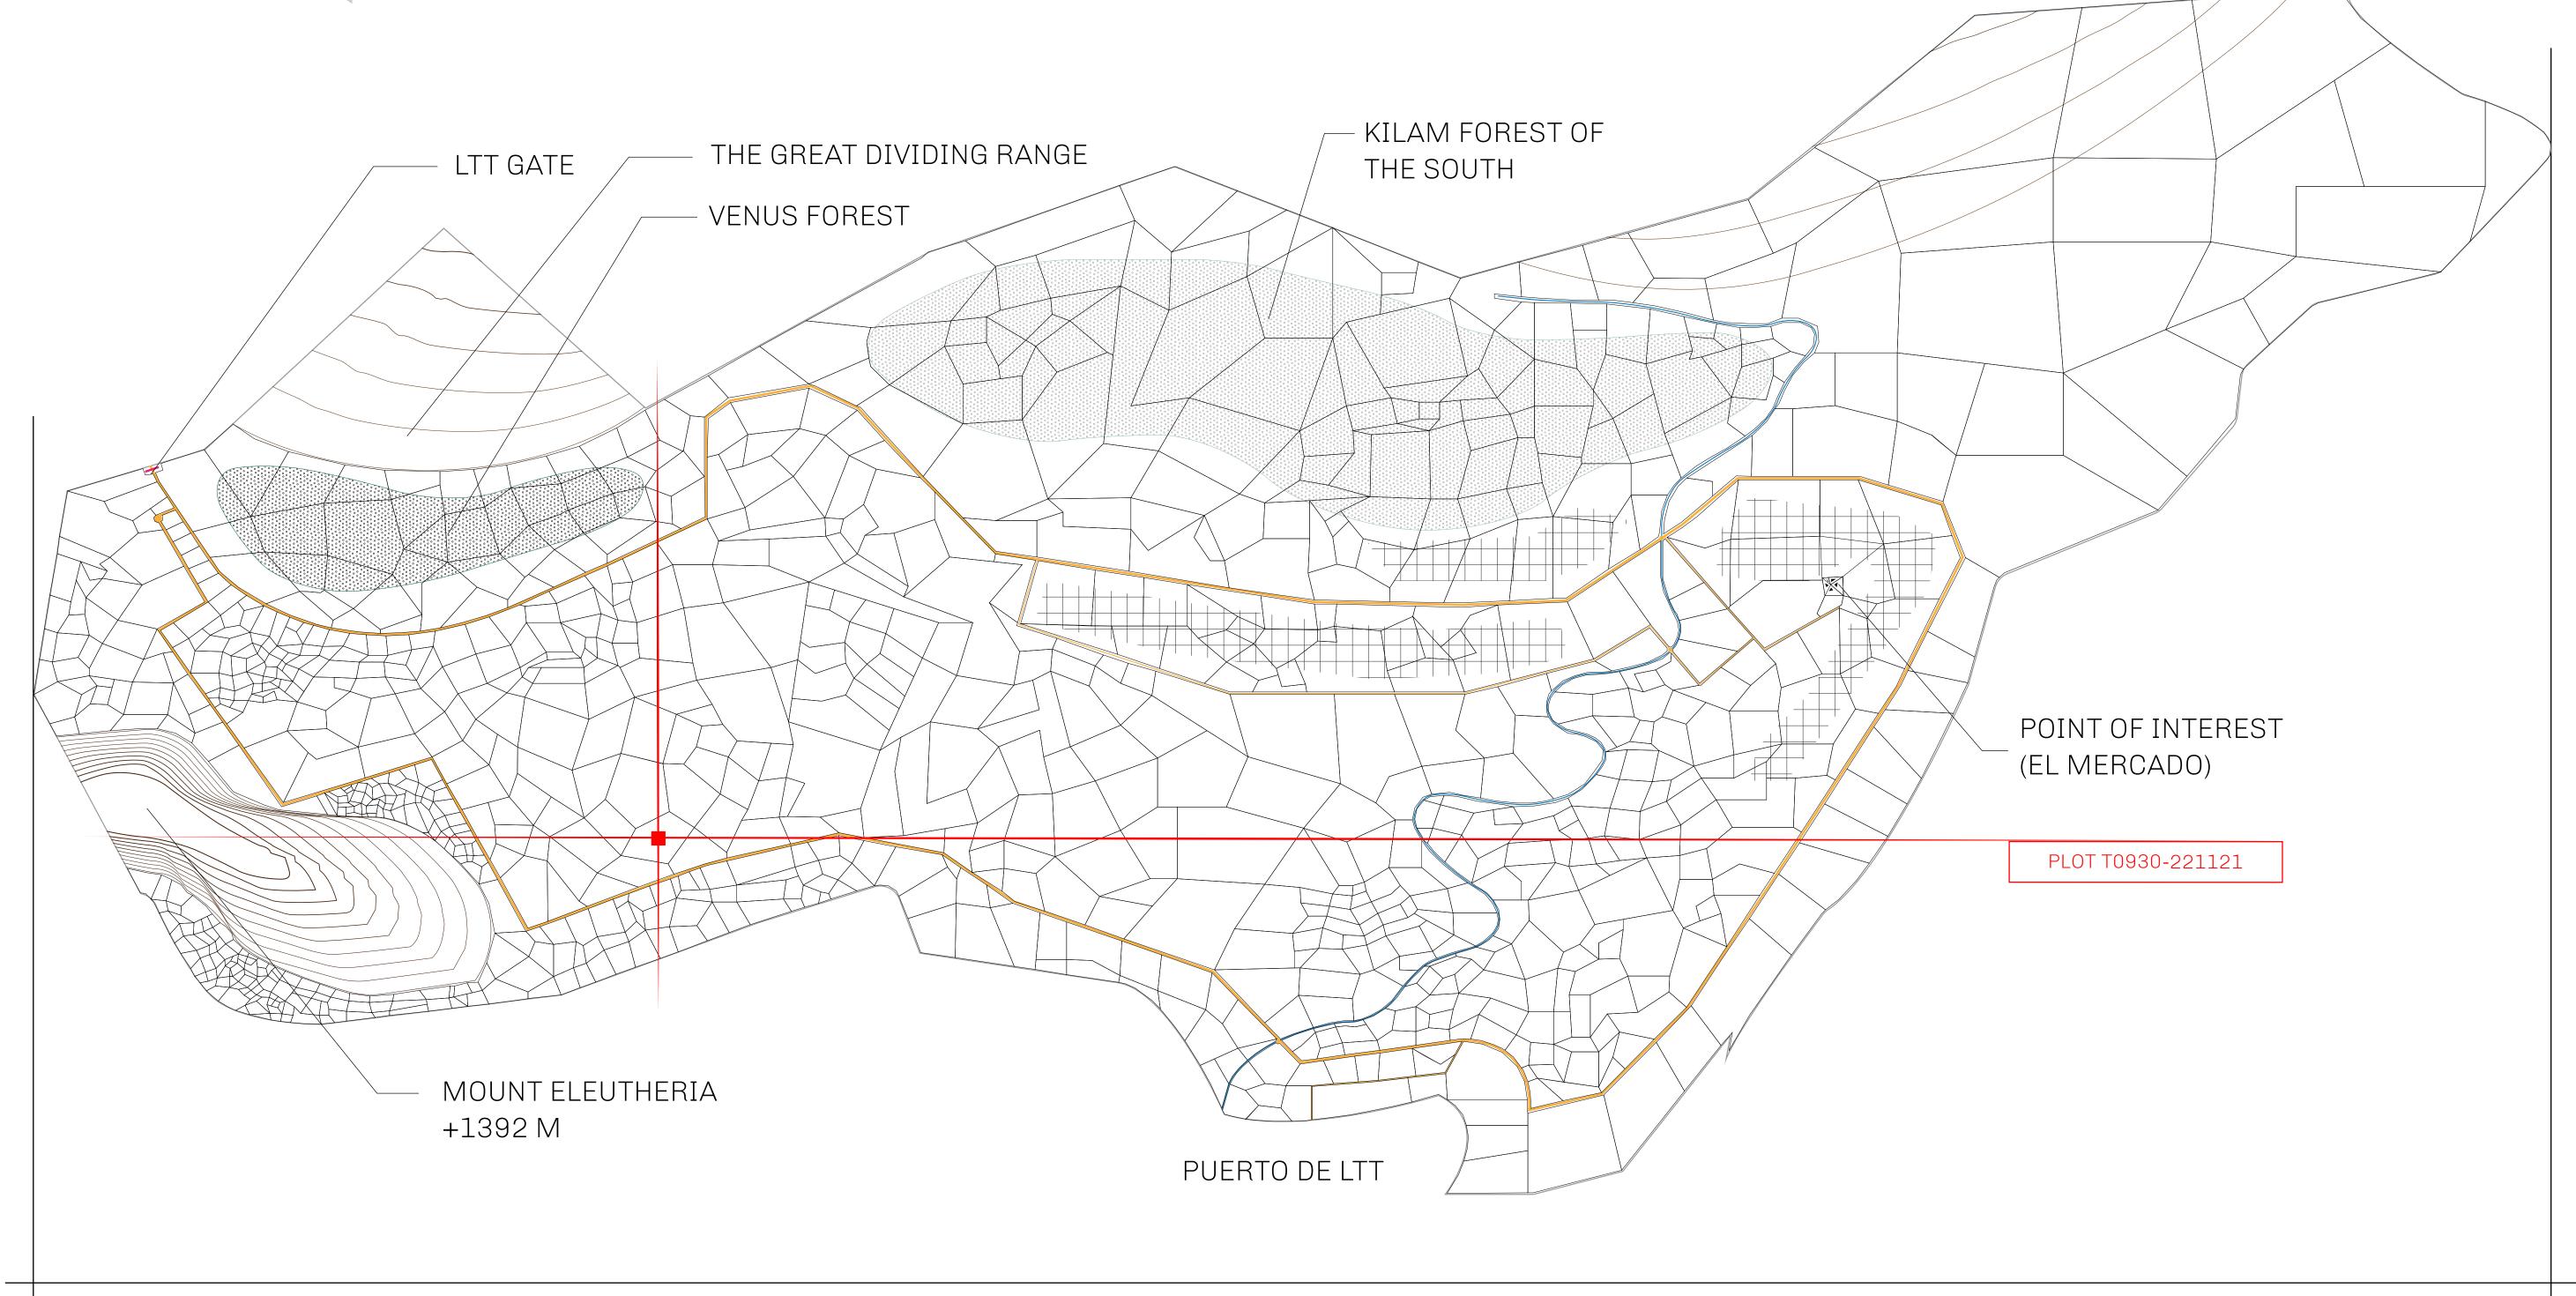

## THE SPANISH ARMADA

The most flamboyant of all of the states, this Spanish-speaking territory houses a clash of cultures. From the LTT trades in the El Mercado district to the solicitations for invites to the Great Empire, and even the traveling Caravans, it is a transient place; people are always on the move on the way to the Great Empire or a trek through the Dividing Range to the Royaume De Satoshi. Commerce uses derivations of LTT such as LTTE, LTTB, and LTTC.

## GEOGRAPHY

COASTLINE
BORDERS
HIGHEST POINT
LOWEST POINT
PLOTS
SCALE

193.03 KM (119.94 MILES)
OCEAN, THE GREAT EMPIRE
MT ELEUTHERIA +1392 M
PUERTO DE LTT 0 M
1045

1:50000

## H.M. LNFT Land Registry

TITLE NUMBER

ADMINISTRATIVE AREA

TERRITORIO LTT ST

ISSUED 22 November 2021 ...

SCALE **1/50000** 

OWNER ENTITLEMENT

Type W-T: Share of 0.1% of all BUN sales (rewarded in Credits) plus 1% of all LTT redeemed based on number of NFT Stories minted; Mint 4 NFT Stories