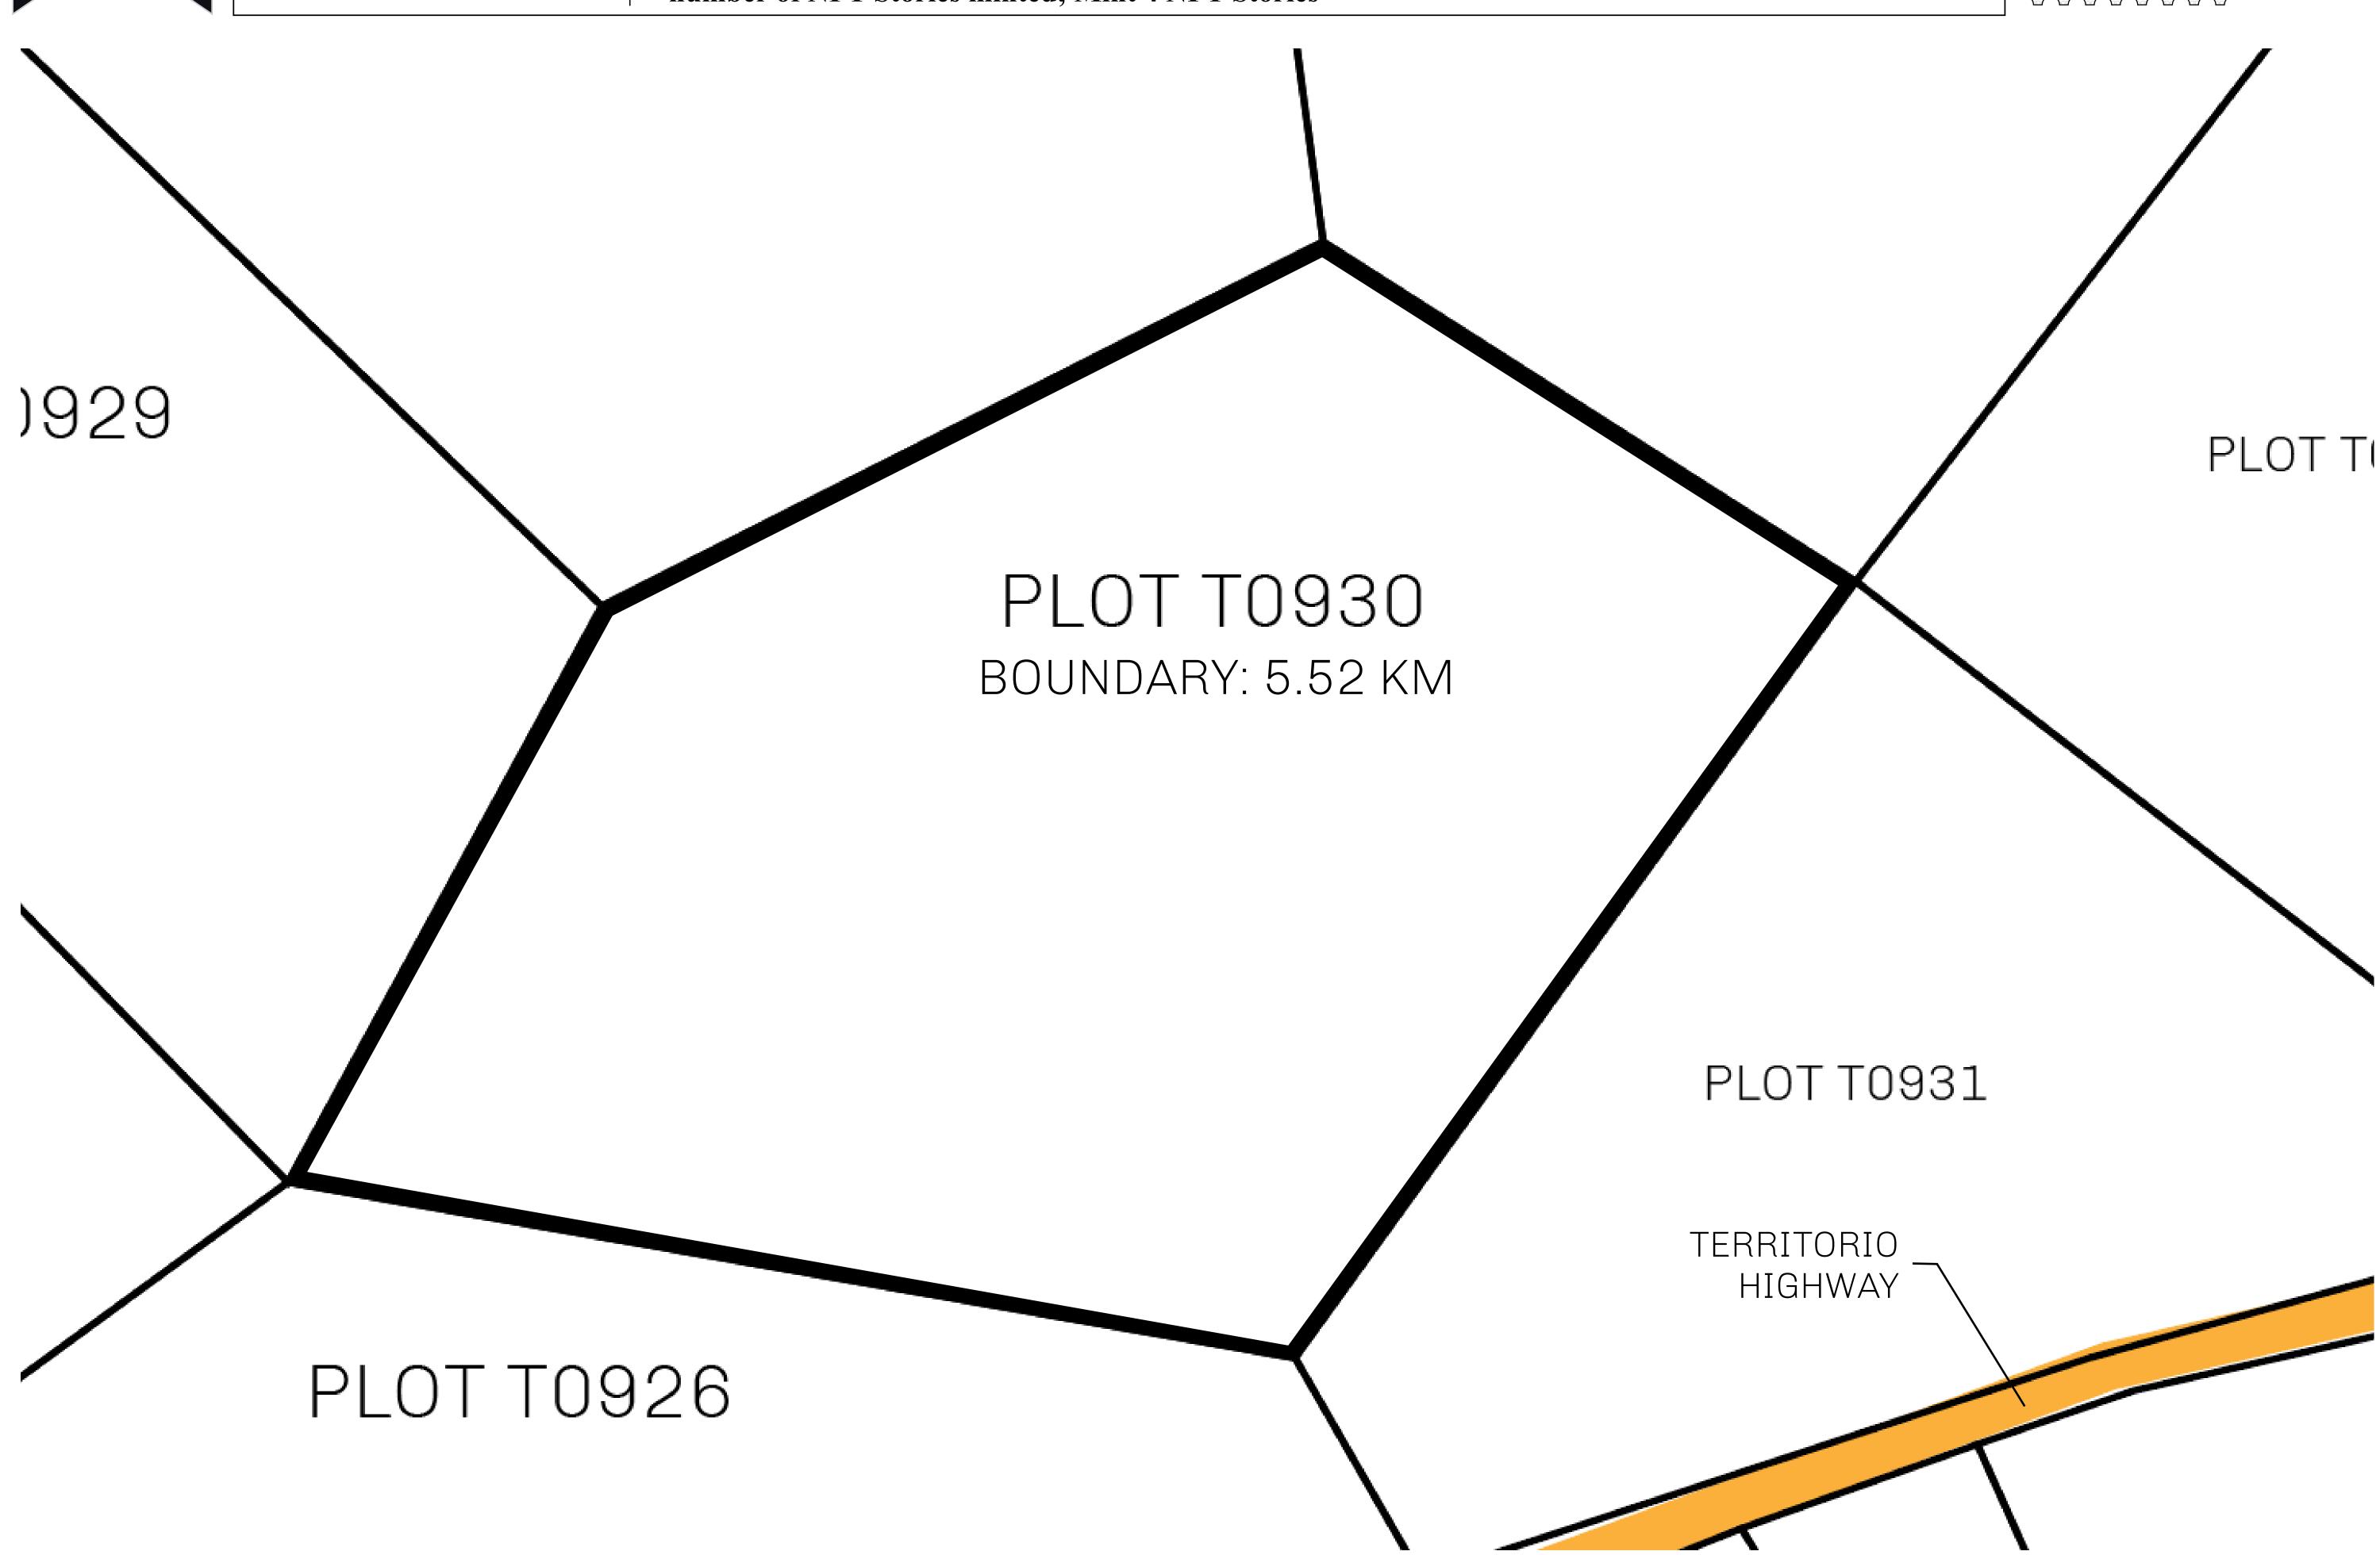

## H.M. LNFT Land Registry

TITLE NUMBER

ADMINISTRATIVE AREA

TERRITORIO LTT ST

ISSUED 22 November 2021 ...

SCALE **1/50000** 

OWNER ENTITLEMENT

Type W-T: Share of 0.1% of all BUN sales (rewarded in Credits) plus 1% of all LTT redeemed based on number of NFT Stories minted; Mint 4 NFT Stories