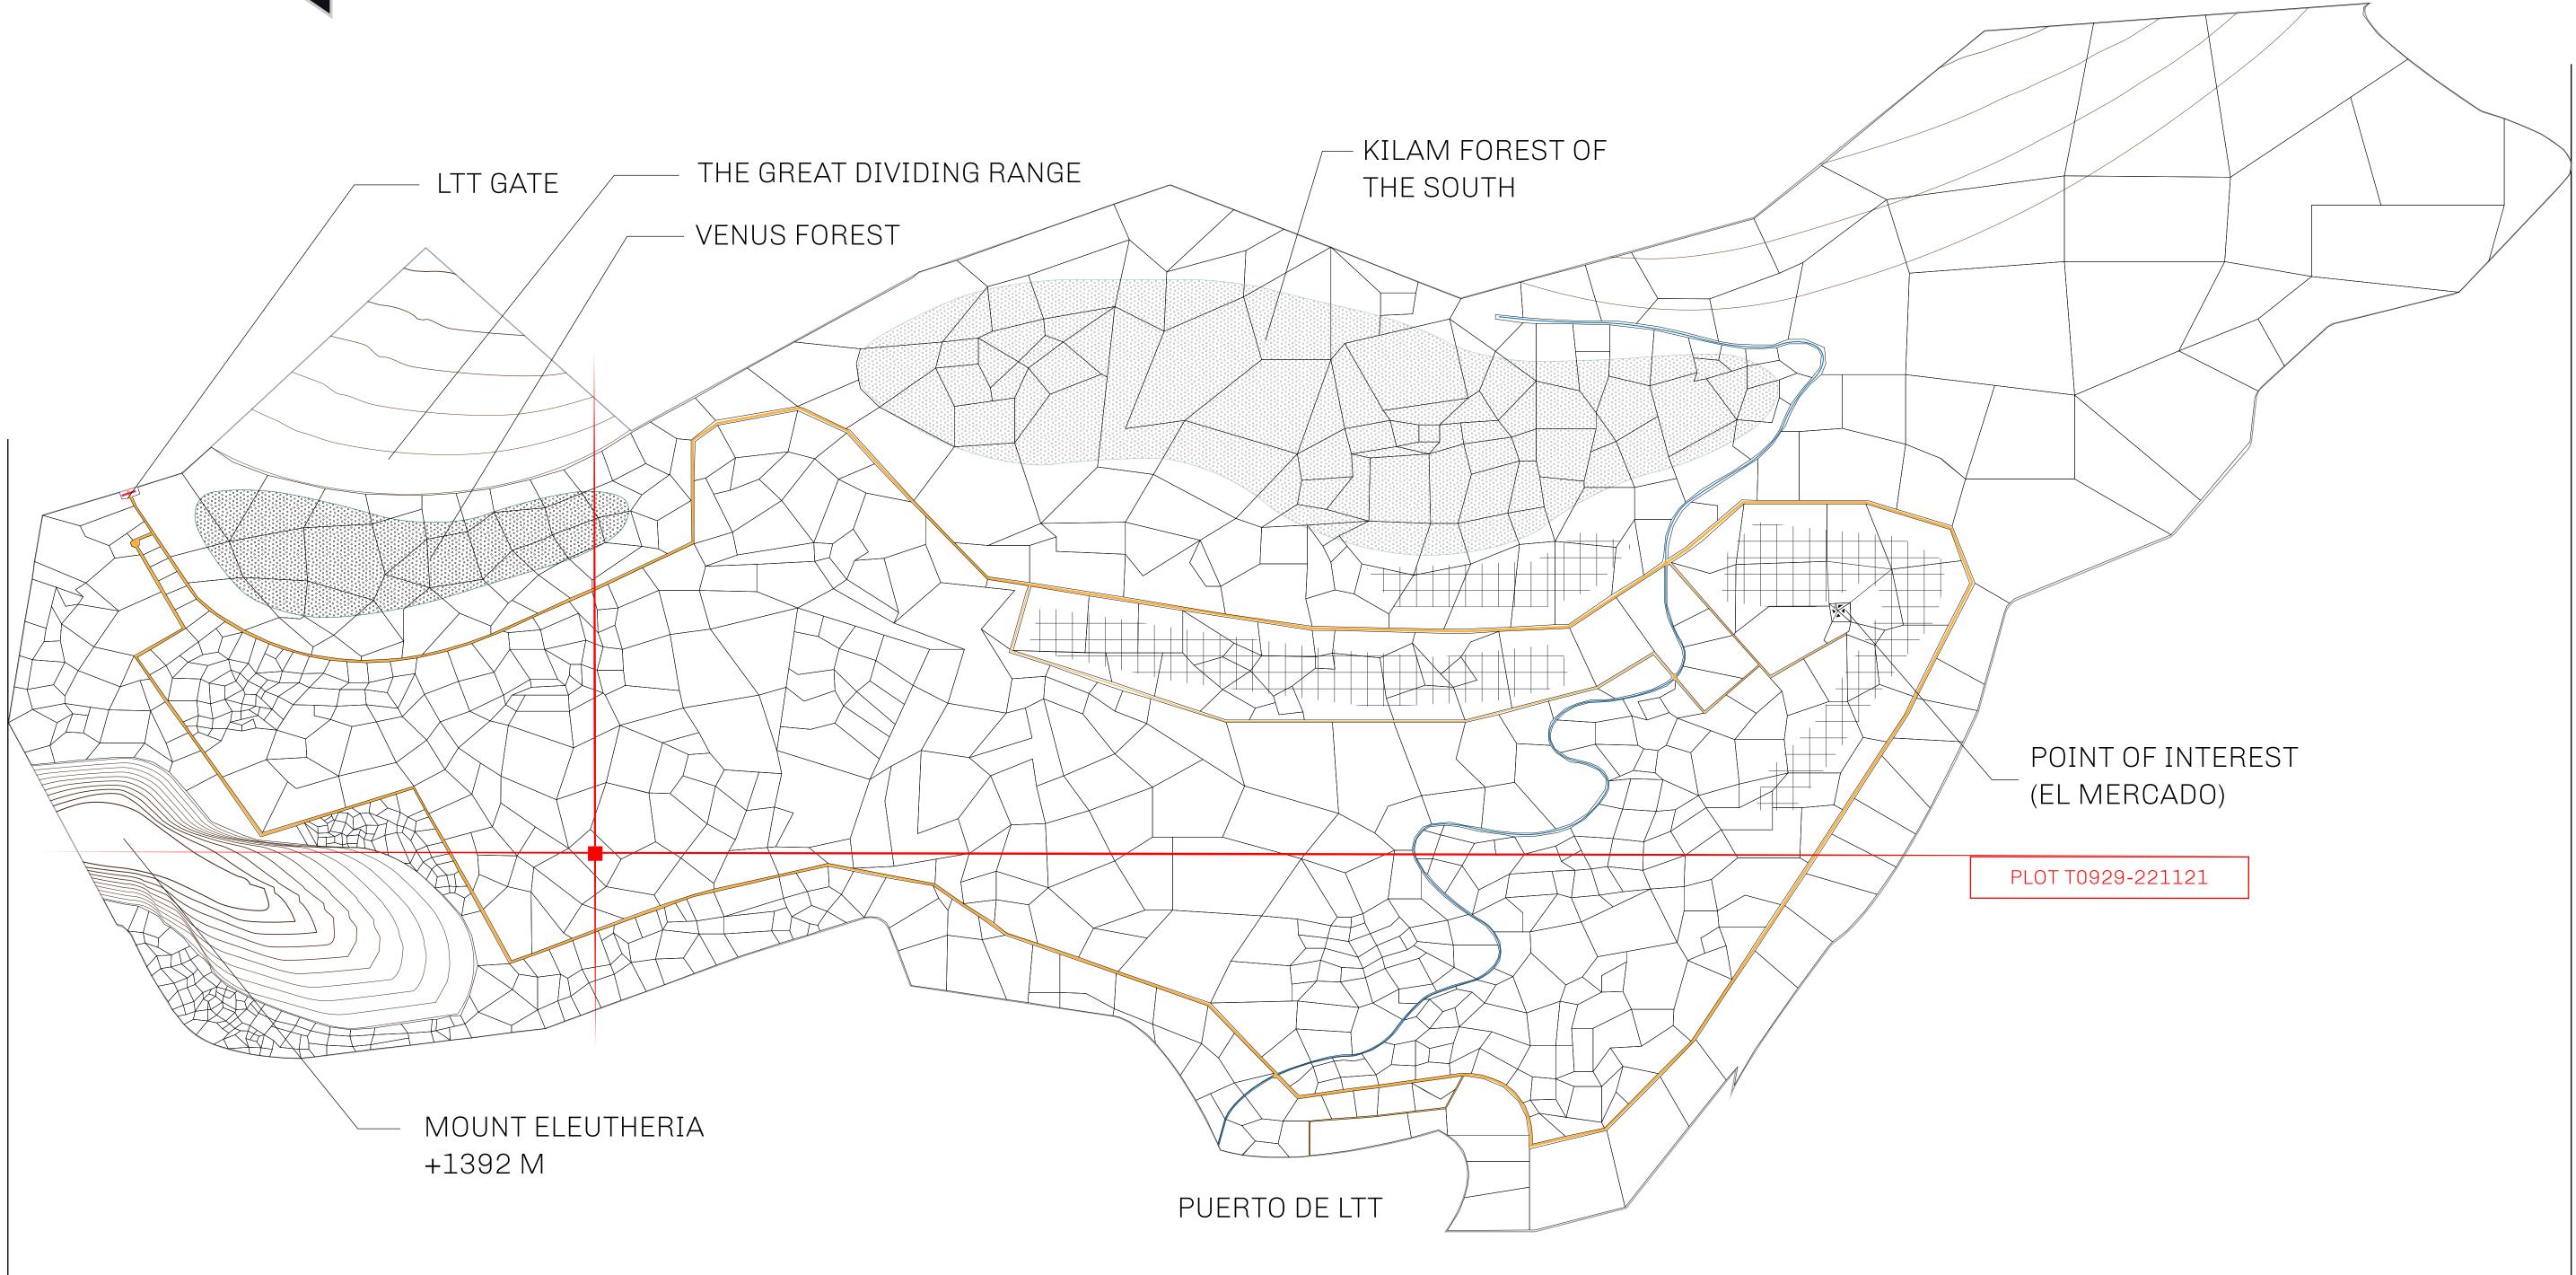

#### GEOGRAPHY

COASTLINE BORDERS HIGHEST POINT LOWEST POINT PLOTS SCALE 193.03 KM (119.94 MILES) OCEAN, THE GREAT EMPIRE MT ELEUTHERIA +1392 M PUERTO DE LTT 0 M 1045 1:50000

73.54 KM

# PLOT T0927

| ry                               | TITLE NUMBER<br><b>T0929-221121</b> |                                               |                     |
|----------------------------------|-------------------------------------|-----------------------------------------------|---------------------|
|                                  |                                     |                                               |                     |
| hare of 0.1% o<br>FT Stories min |                                     | les (rewarded in Credits) plus<br>NFT Stories | 1% of all LTT redee |
|                                  | <i>I</i>                            |                                               |                     |
|                                  |                                     |                                               |                     |
|                                  |                                     |                                               |                     |
|                                  |                                     |                                               |                     |
|                                  |                                     |                                               |                     |
|                                  |                                     |                                               |                     |
|                                  |                                     |                                               |                     |
|                                  |                                     |                                               |                     |
|                                  |                                     |                                               |                     |
|                                  |                                     |                                               |                     |
|                                  |                                     | 929                                           |                     |
| PLOT                             |                                     |                                               |                     |