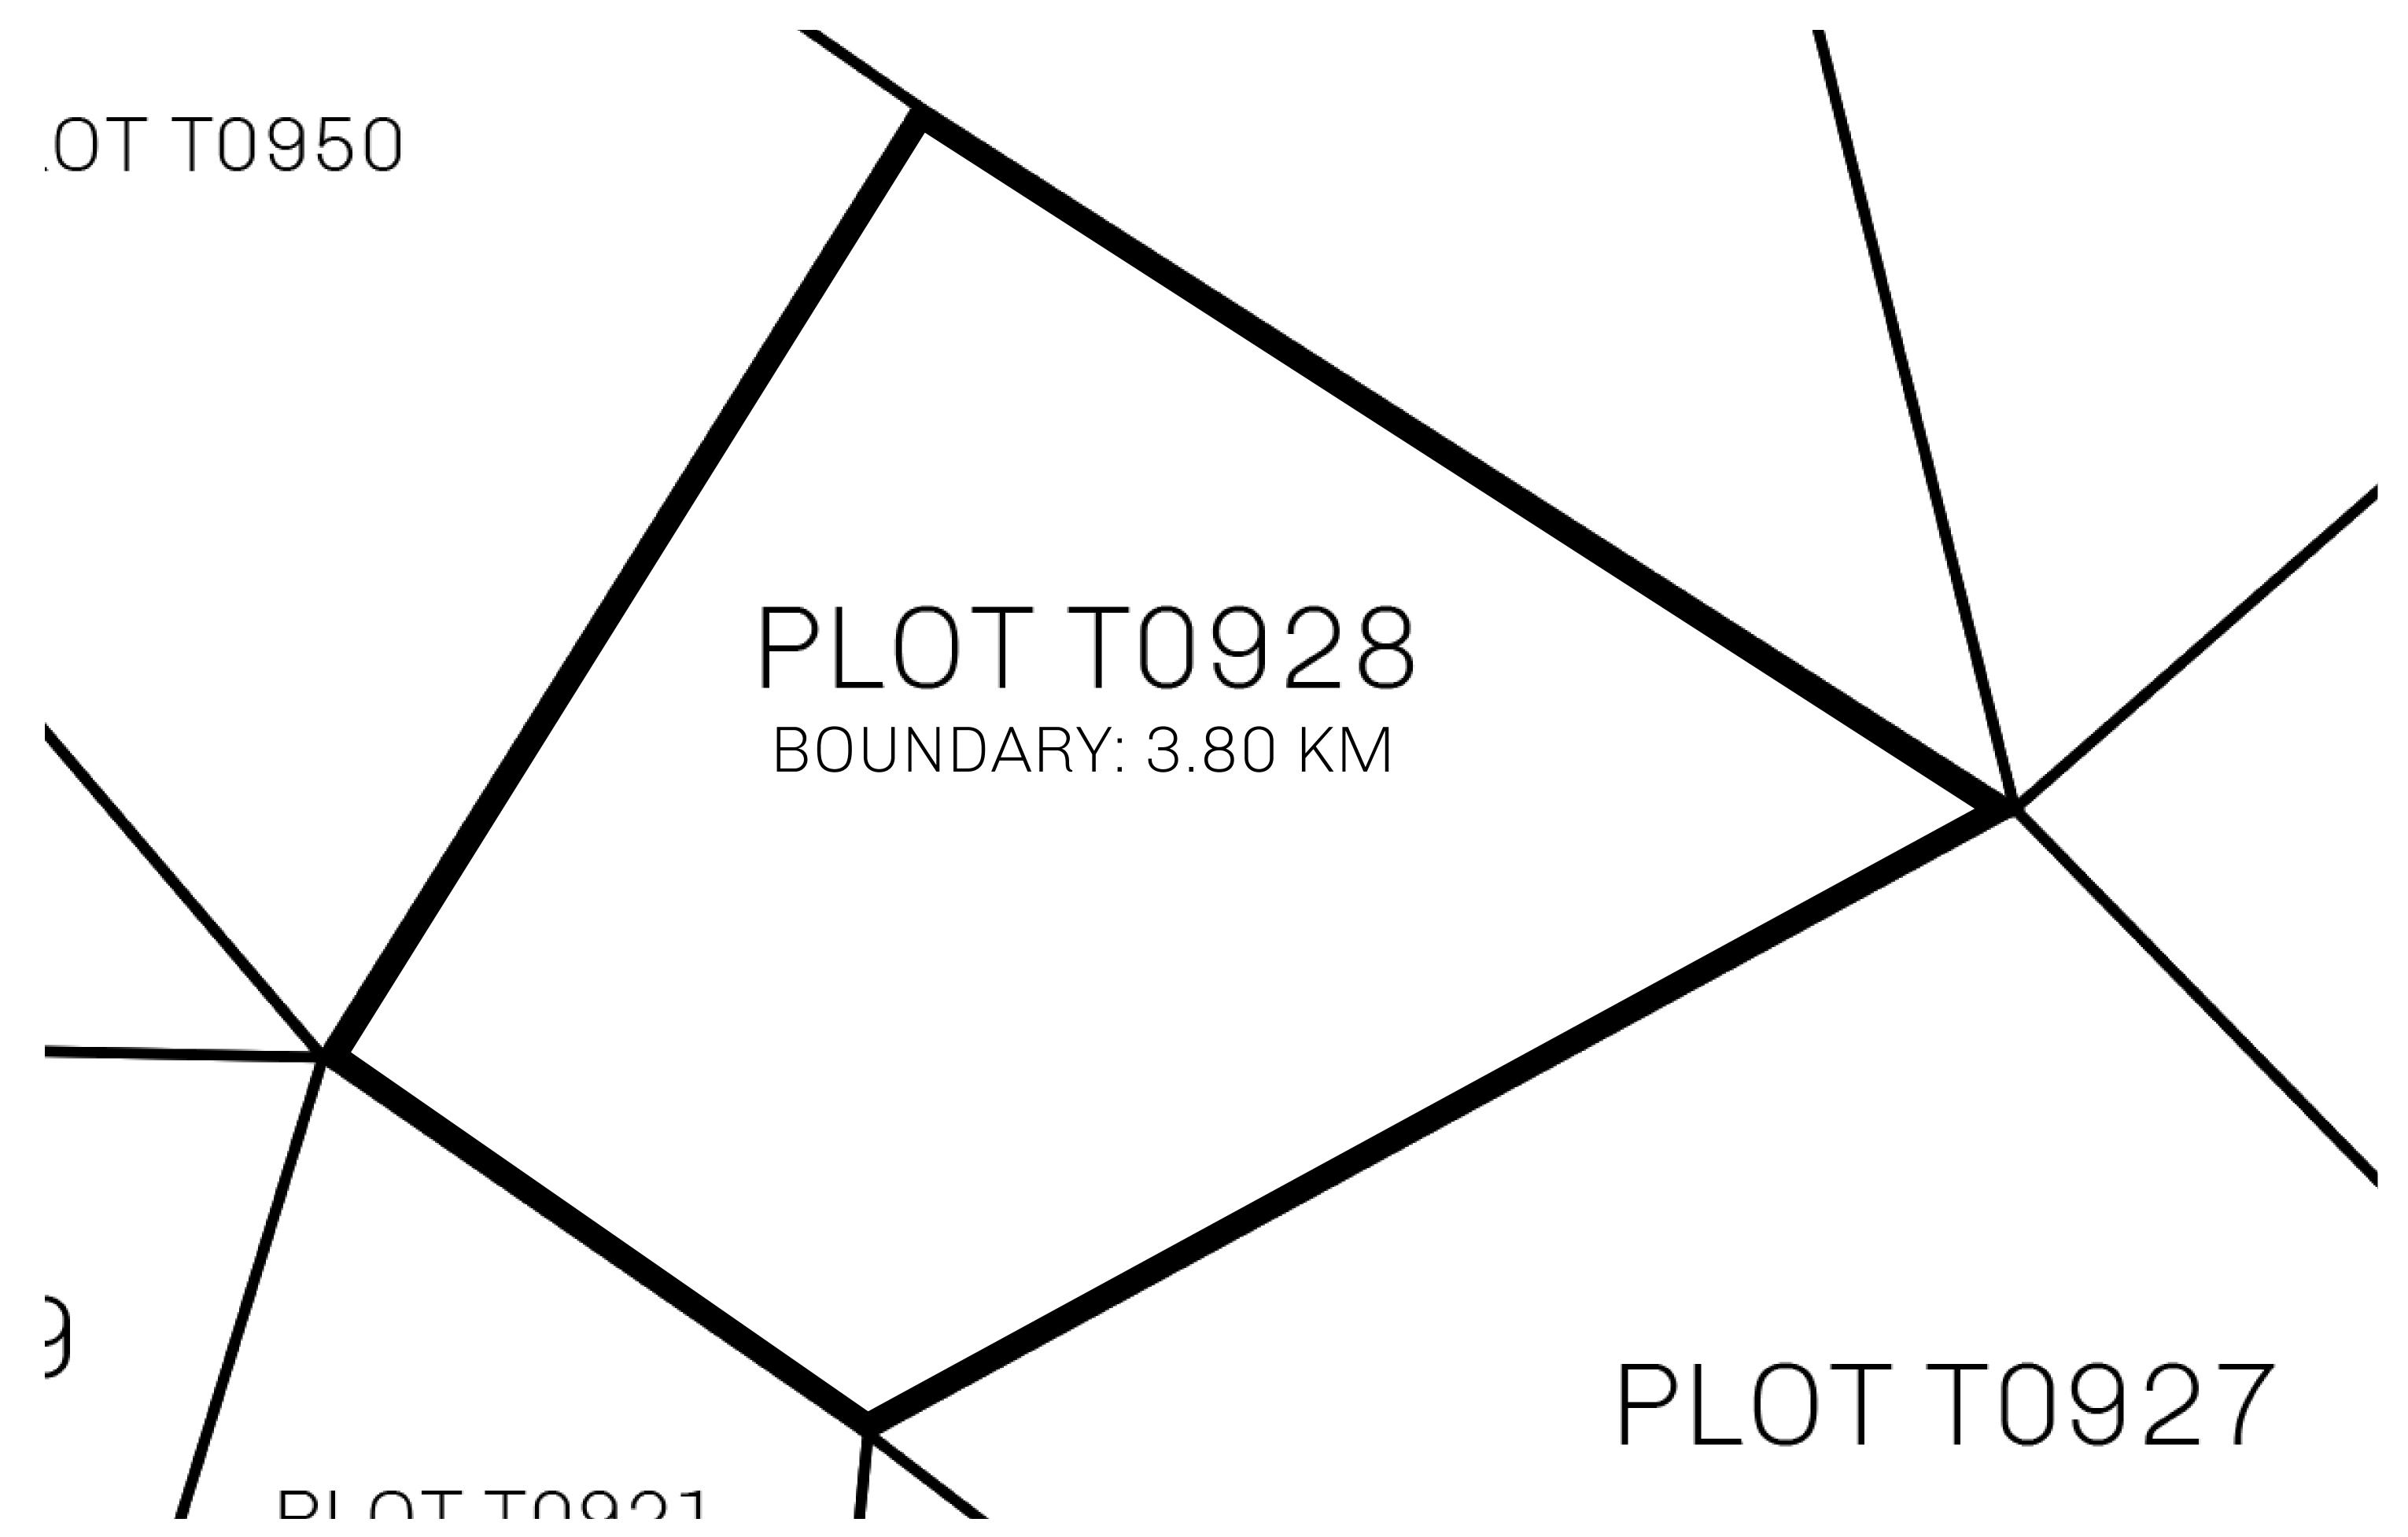

## H.M. LNFT Land Registry

TITLE NUMBER

T0928-221121

ADMINISTRATIVE AREA

TERRITORIO LTT ST

ISSUED 22 November 2021

SCALE **1/50000** 

OWNER ENTITLEMENT