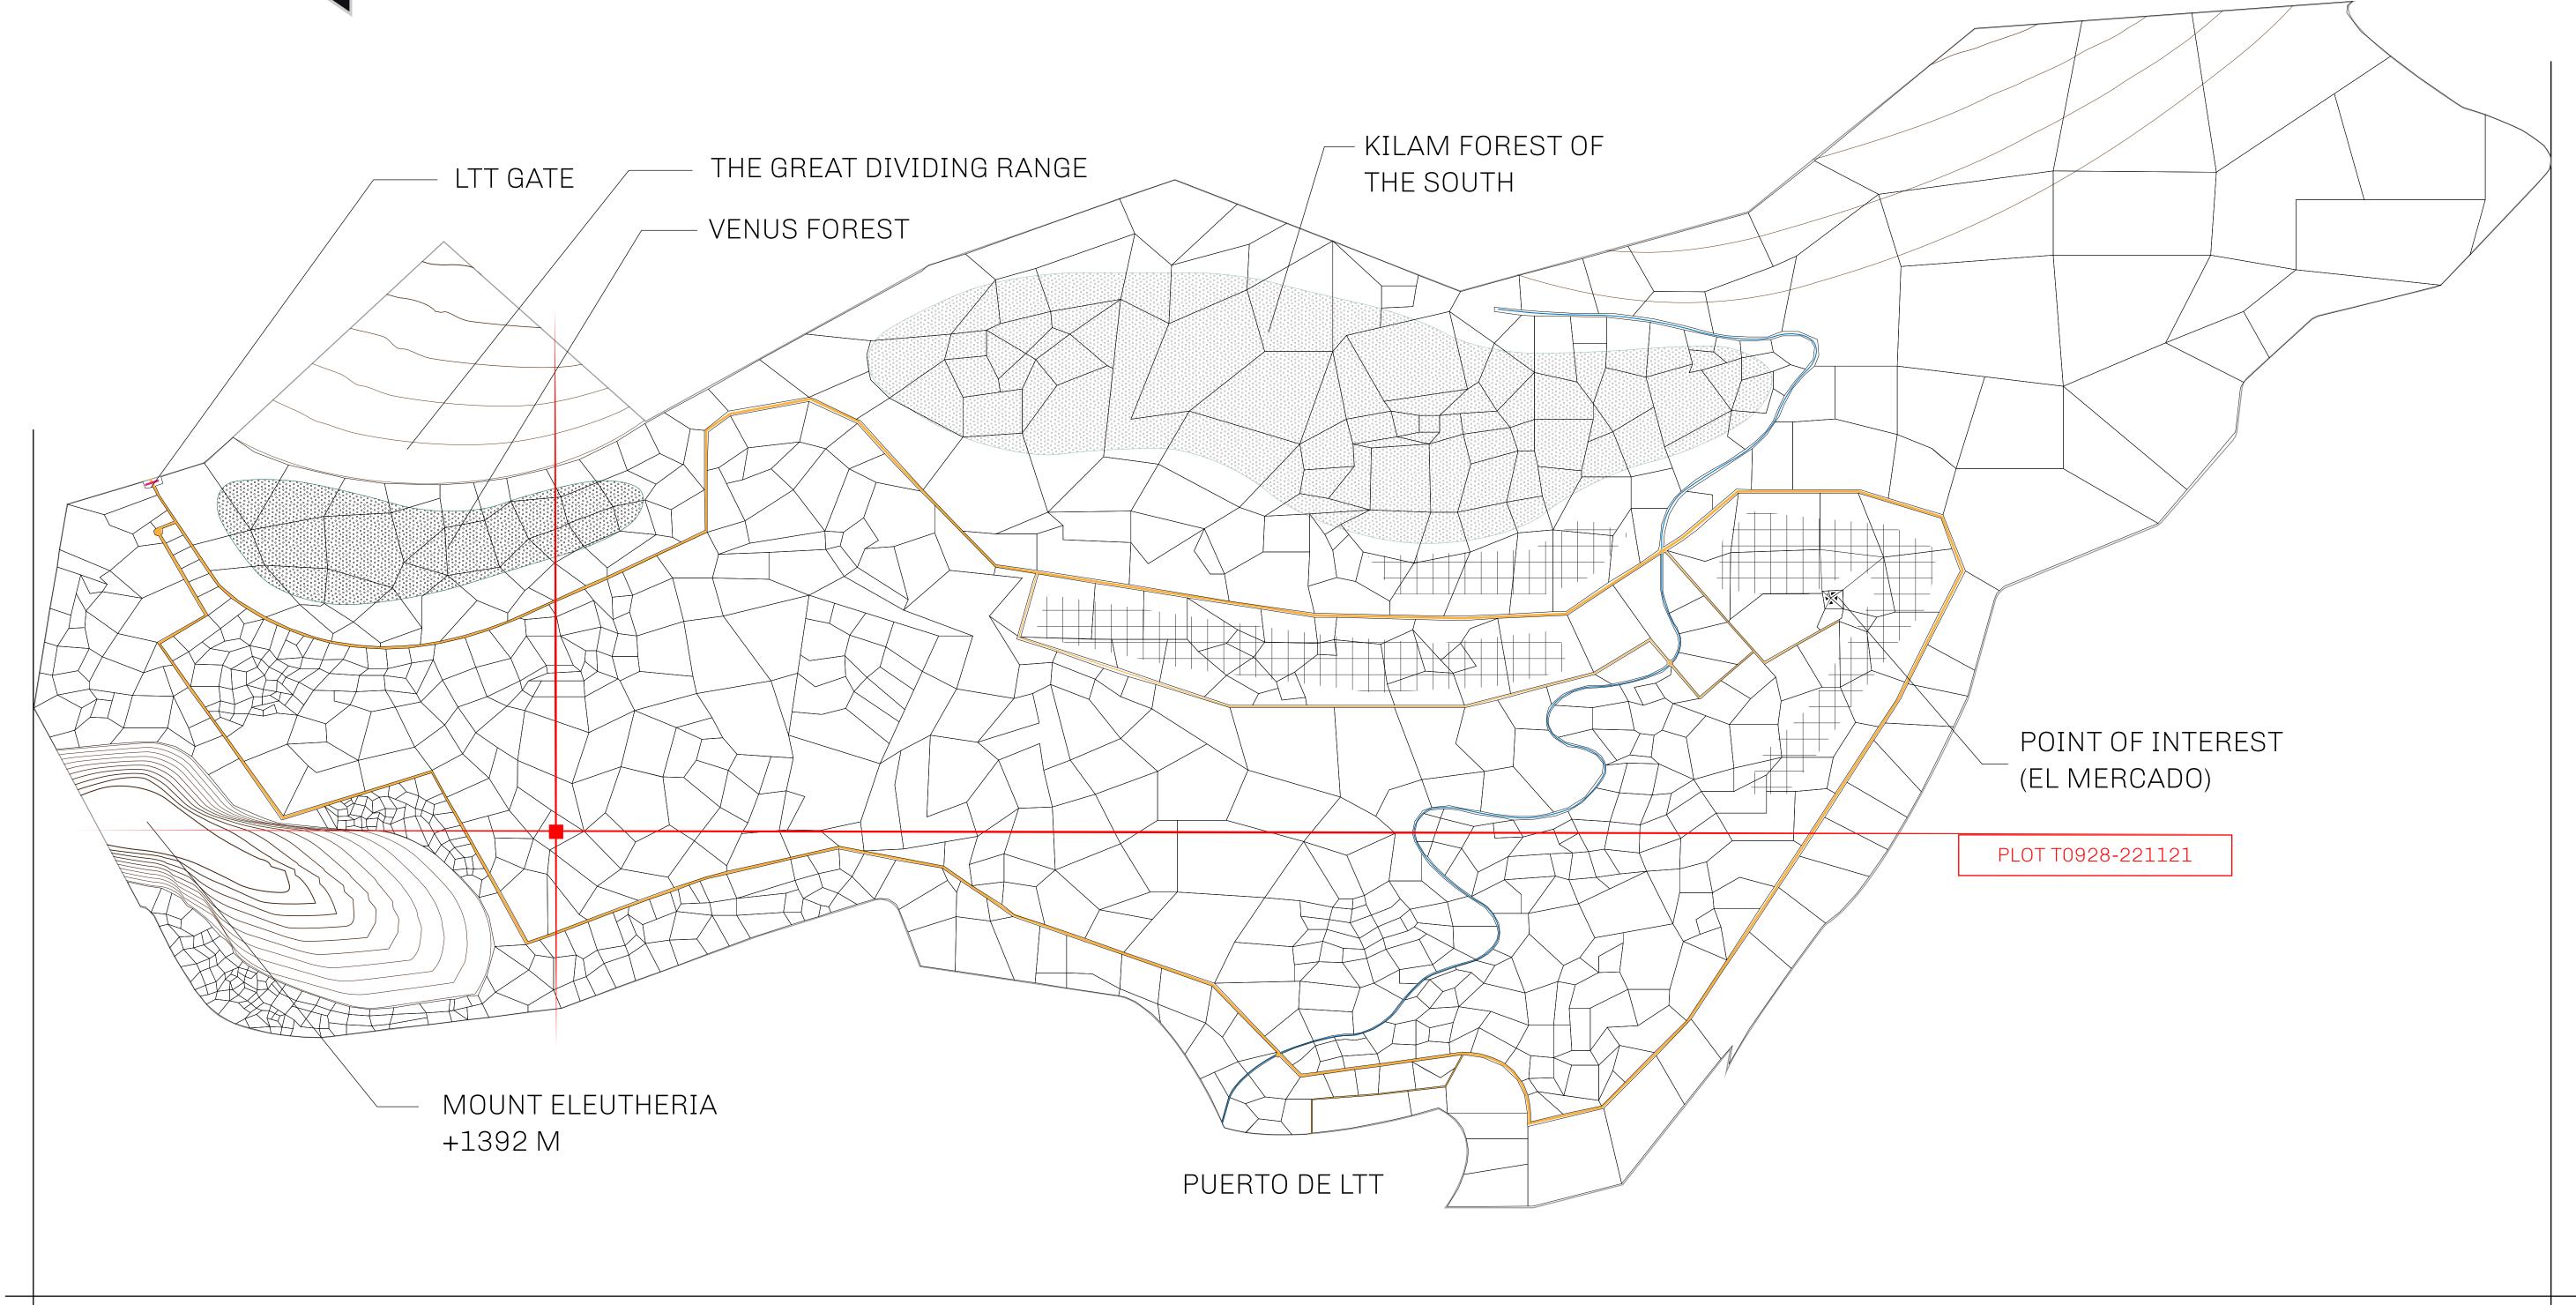

## THE SPANISH ARMADA

The most flamboyant of all of the states, this Spanish-speaking territory houses a clash of cultures. From the LTT trades in the El Mercado district to the solicitations for invites to the Great Empire, and even the traveling Caravans, it is a transient place; people are always on the move on the way to the Great Empire or a trek through the Dividing Range to the Royaume De Satoshi. Commerce uses derivations of LTT such as LTTE, LTTB, and LTTC.

## GEOGRAPHY

COASTLINE
BORDERS
HIGHEST POINT
LOWEST POINT
PLOTS
SCALE

193.03 KM (119.94 MILES)
OCEAN, THE GREAT EMPIRE
MT ELEUTHERIA +1392 M
PUERTO DE LTT 0 M
1045

1:50000

## H.M. LNFT Land Registry

TITLE NUMBER

T0928-221121

ADMINISTRATIVE AREA

TERRITORIO LTT ST

ISSUED 22 November 2021

SCALE **1/50000** 

OWNER ENTITLEMENT