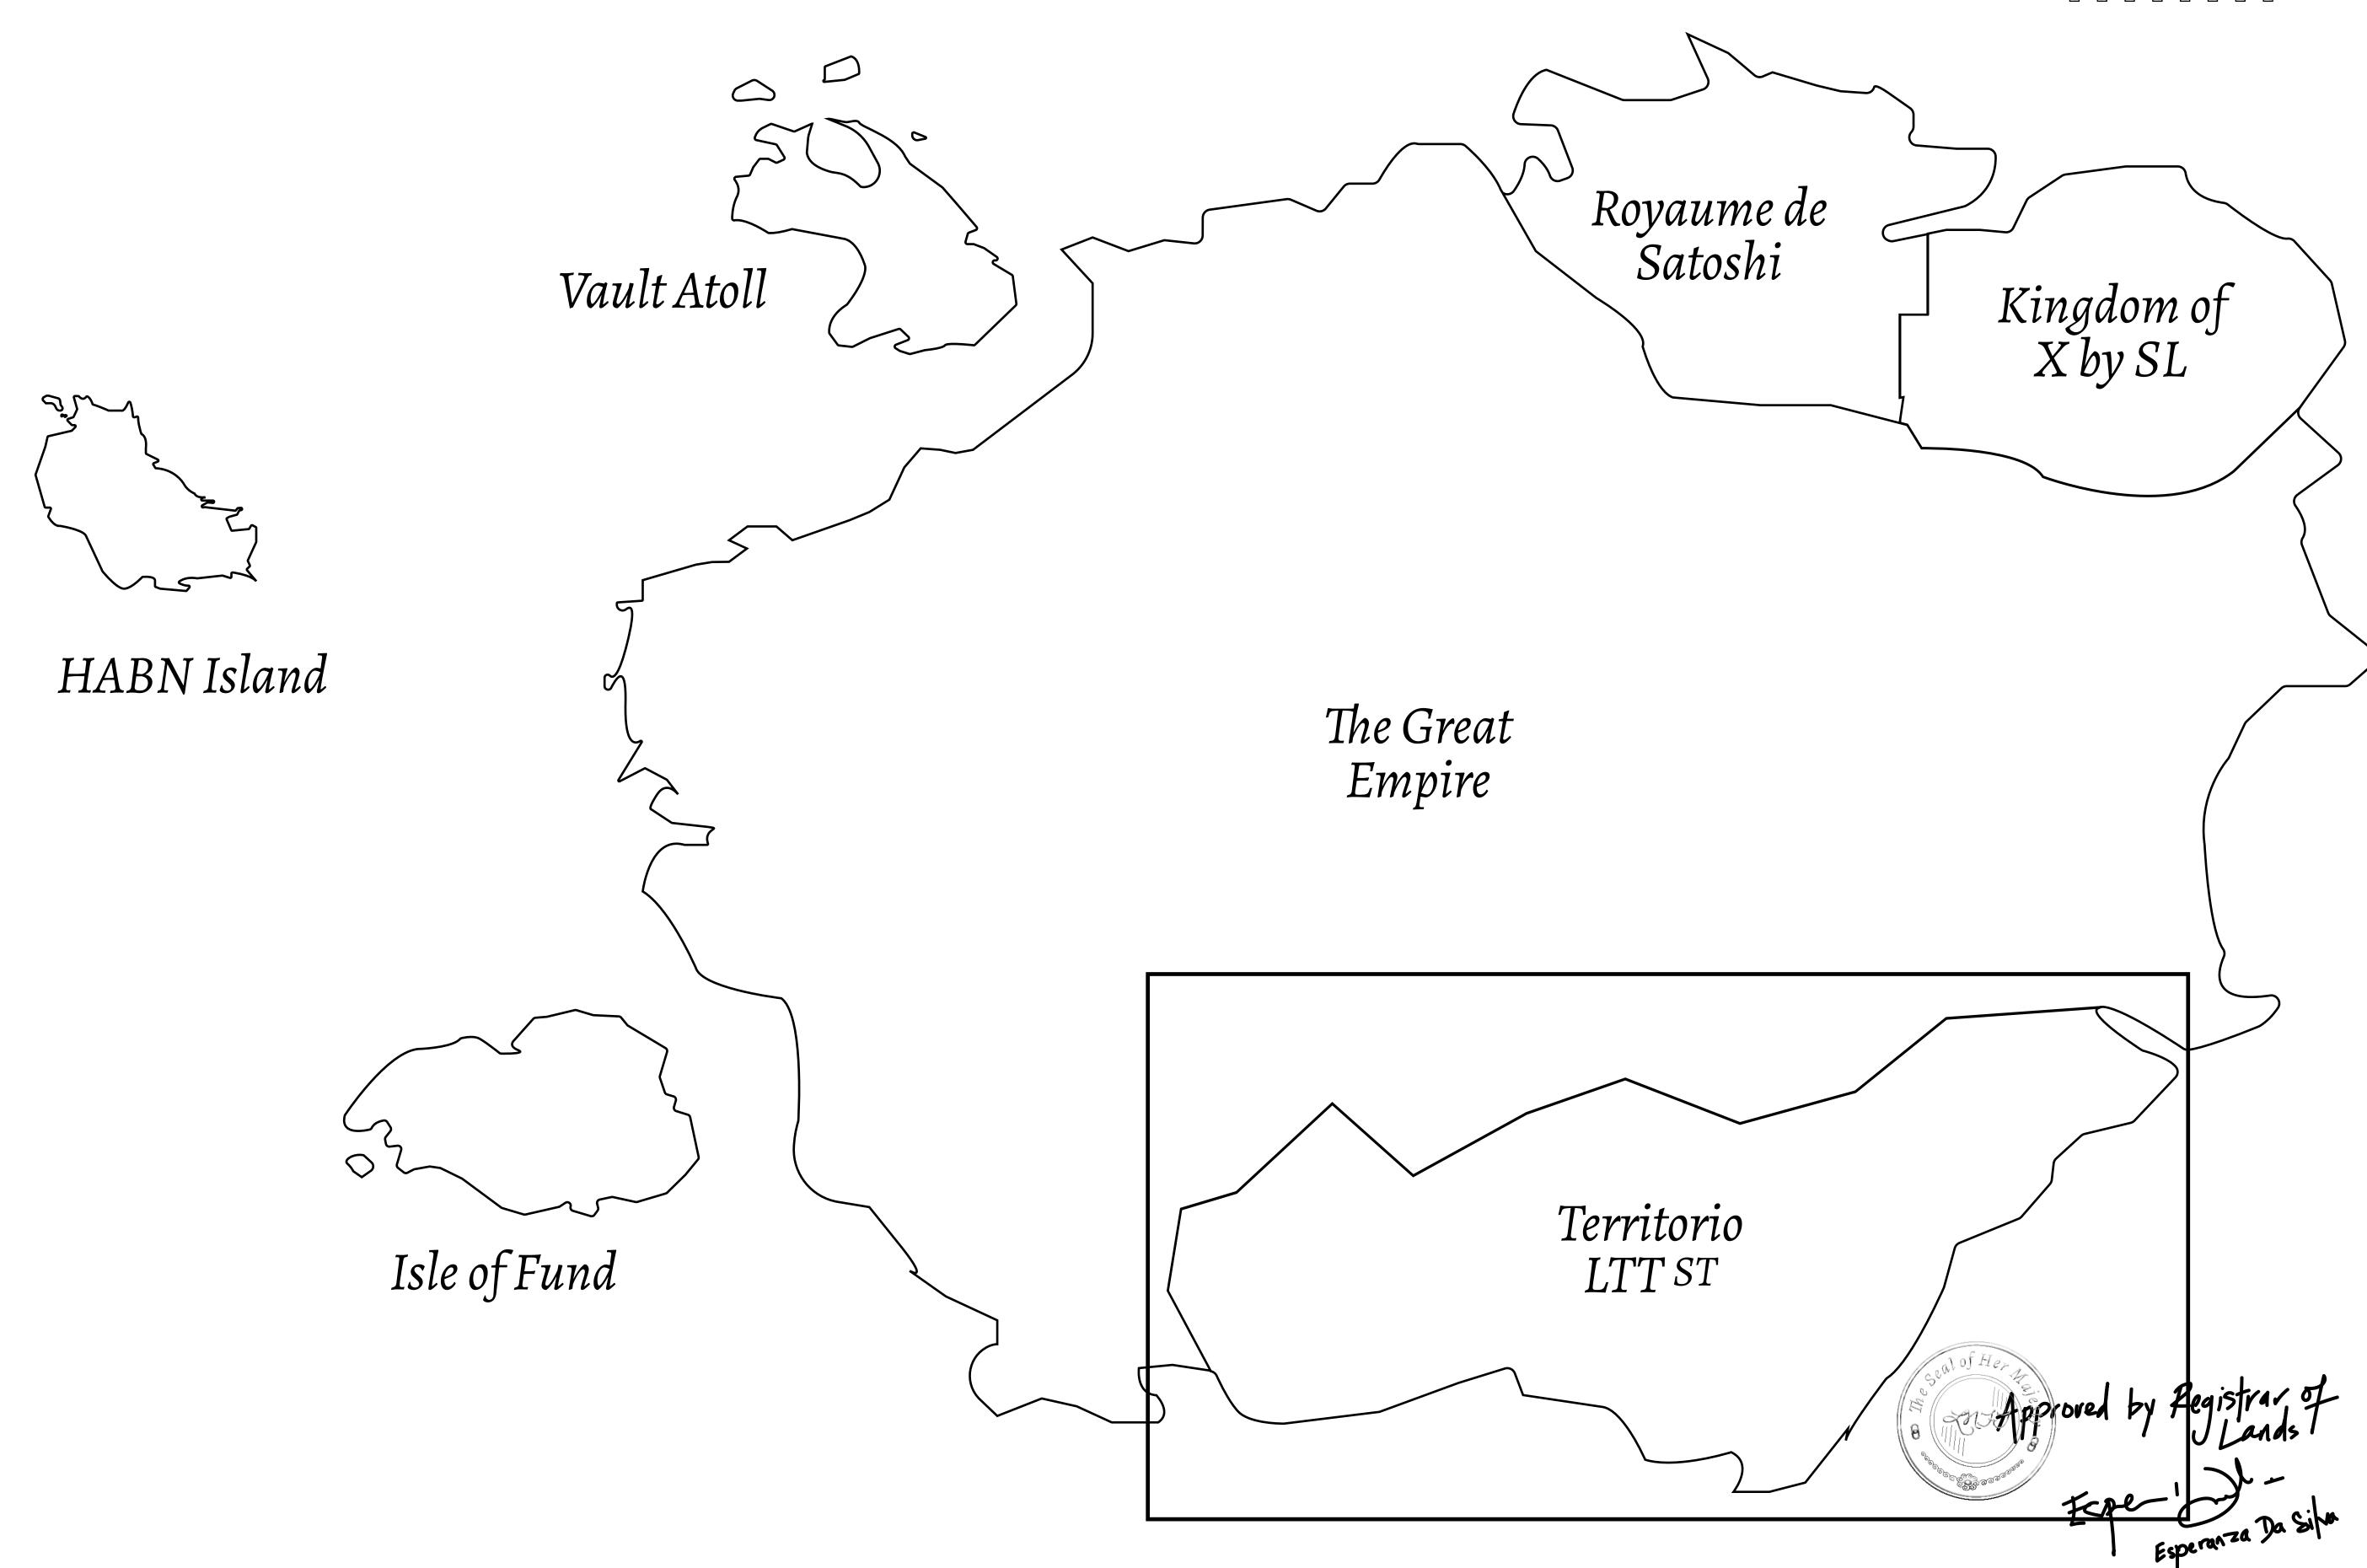

## THE SPANISH ARMADA

The most flamboyant of all of the states, this Spanish-speaking territory houses a clash of cultures. From the LTT trades in the El Mercado district to the solicitations for invites to the Great Empire, and even the traveling Caravans, it is a transient place; people are always on the move on the way to the Great Empire or a trek through the Dividing Range to the Royaume De Satoshi. Commerce uses derivations of LTT such as LTTE, LTTB, and LTTC.

## GEOGRAPHY

COASTLINE
BORDERS
HIGHEST POINT
LOWEST POINT
PLOTS
SCALE

193.03 KM (119.94 MILES)
OCEAN, THE GREAT EMPIRE
MT ELEUTHERIA +1392 M
PUERTO DE LTT 0 M
1045

1:50000

## H.M. LNFT Land Registry

TITLE NUMBER

T0928-221121

ADMINISTRATIVE AREA

TERRITORIO LTT ST

ISSUED 22 November 2021

SCALE **1/50000** 

OWNER ENTITLEMENT