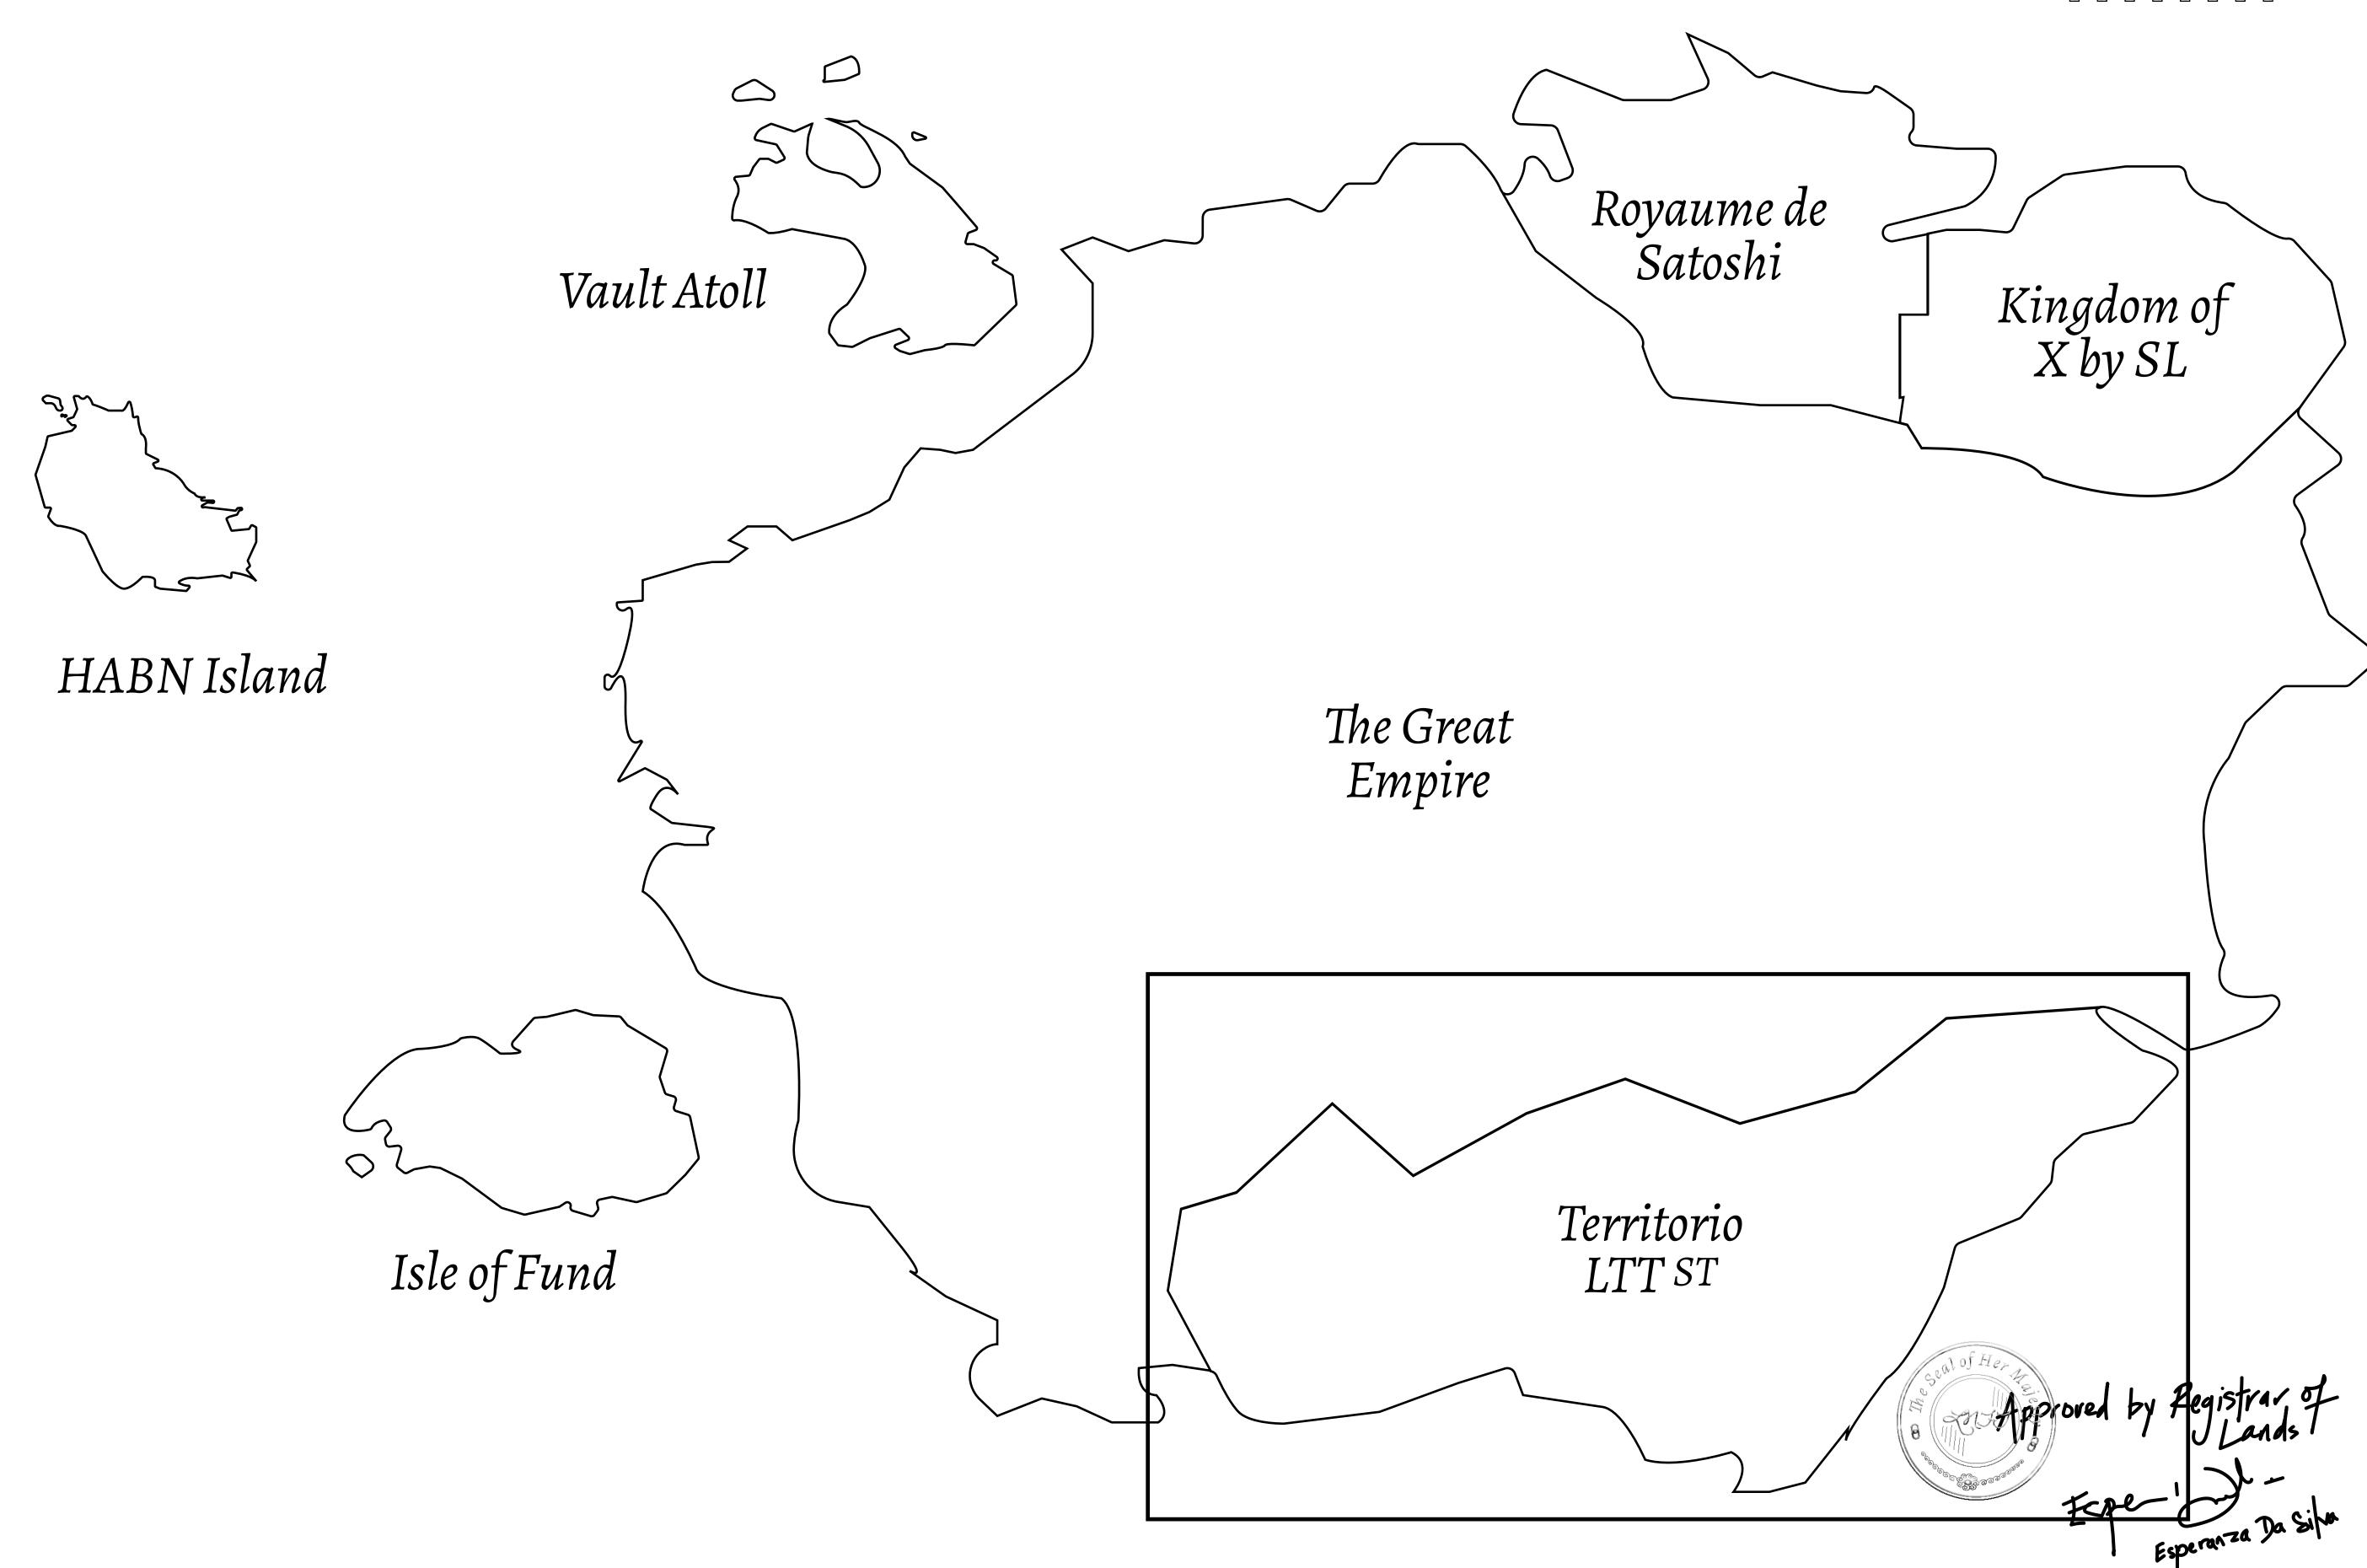

## THE SPANISH ARMADA

The most flamboyant of all of the states, this Spanish-speaking territory houses a clash of cultures. From the LTT trades in the El Mercado district to the solicitations for invites to the Great Empire, and even the traveling Caravans, it is a transient place; people are always on the move on the way to the Great Empire or a trek through the Dividing Range to the Royaume De Satoshi. Commerce uses derivations of LTT such as LTTE, LTTB, and LTTC.

## GEOGRAPHY

COASTLINE
BORDERS
HIGHEST POINT
LOWEST POINT
PLOTS
SCALE

193.03 KM (119.94 MILES)
OCEAN, THE GREAT EMPIRE
MT ELEUTHERIA +1392 M
PUERTO DE LTT 0 M
1045

1:50000

## H.M. LNFT Land Registry

TITLE NUMBER

T0927-221121

ADMINISTRATIVE AREA

TERRITORIO LTT ST

ISSUED 22 November 2021 ...

SCALE **1/50000** 

Type W-T: Share of 0.1% of all BUN sales (rewarded in Credits) plus 1% of all LTT redeemed based on OWNER ENTITLEMENT number of NFT Stories minted; Mint 4 NFT Stories