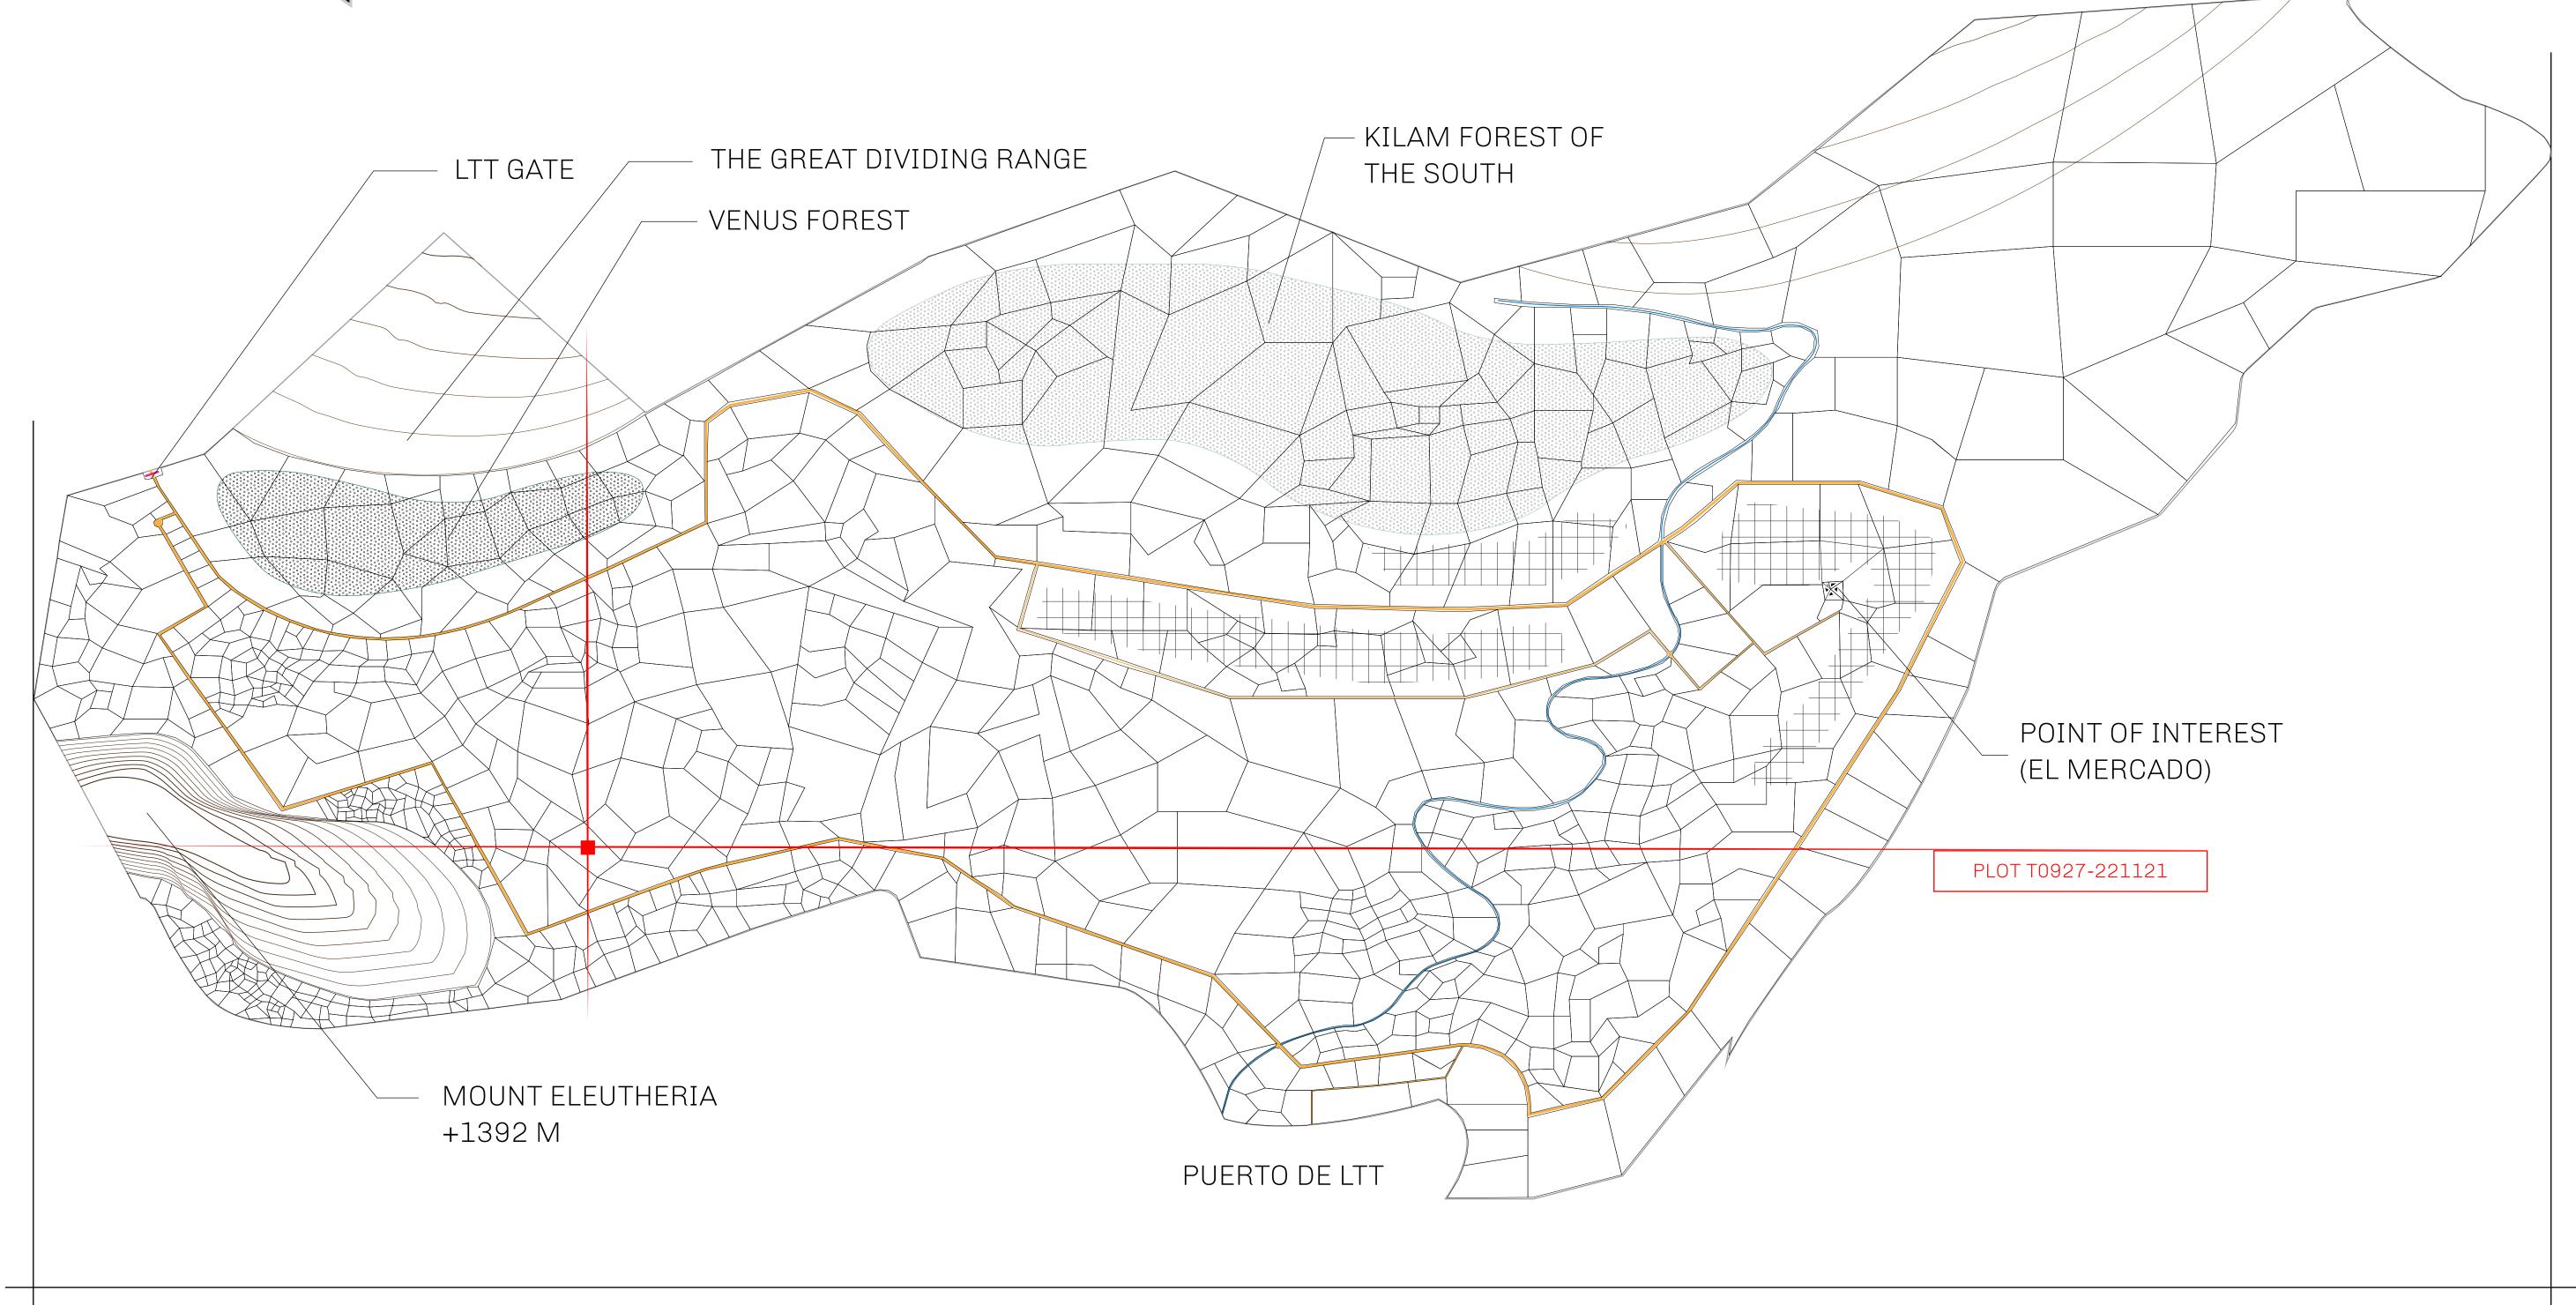

## THE SPANISH ARMADA

The most flamboyant of all of the states, this Spanish-speaking territory houses a clash of cultures. From the LTT trades in the El Mercado district to the solicitations for invites to the Great Empire, and even the traveling Caravans, it is a transient place; people are always on the move on the way to the Great Empire or a trek through the Dividing Range to the Royaume De Satoshi. Commerce uses derivations of LTT such as LTTE, LTTB, and LTTC.

## GEOGRAPHY

COASTLINE
BORDERS
HIGHEST POINT
LOWEST POINT
PLOTS
SCALE

193.03 KM (119.94 MILES)
OCEAN, THE GREAT EMPIRE
MT ELEUTHERIA +1392 M
PUERTO DE LTT 0 M
1045

1:50000

## H.M. LNFT Land Registry

TITLE NUMBER

T0927-221121

ADMINISTRATIVE AREA

TERRITORIO LTT ST

ISSUED 22 November 2021 ...

SCALE **1/50000** 

Type W-T: Share of 0.1% of all BUN sales (rewarded in Credits) plus 1% of all LTT redeemed based on OWNER ENTITLEMENT number of NFT Stories minted; Mint 4 NFT Stories