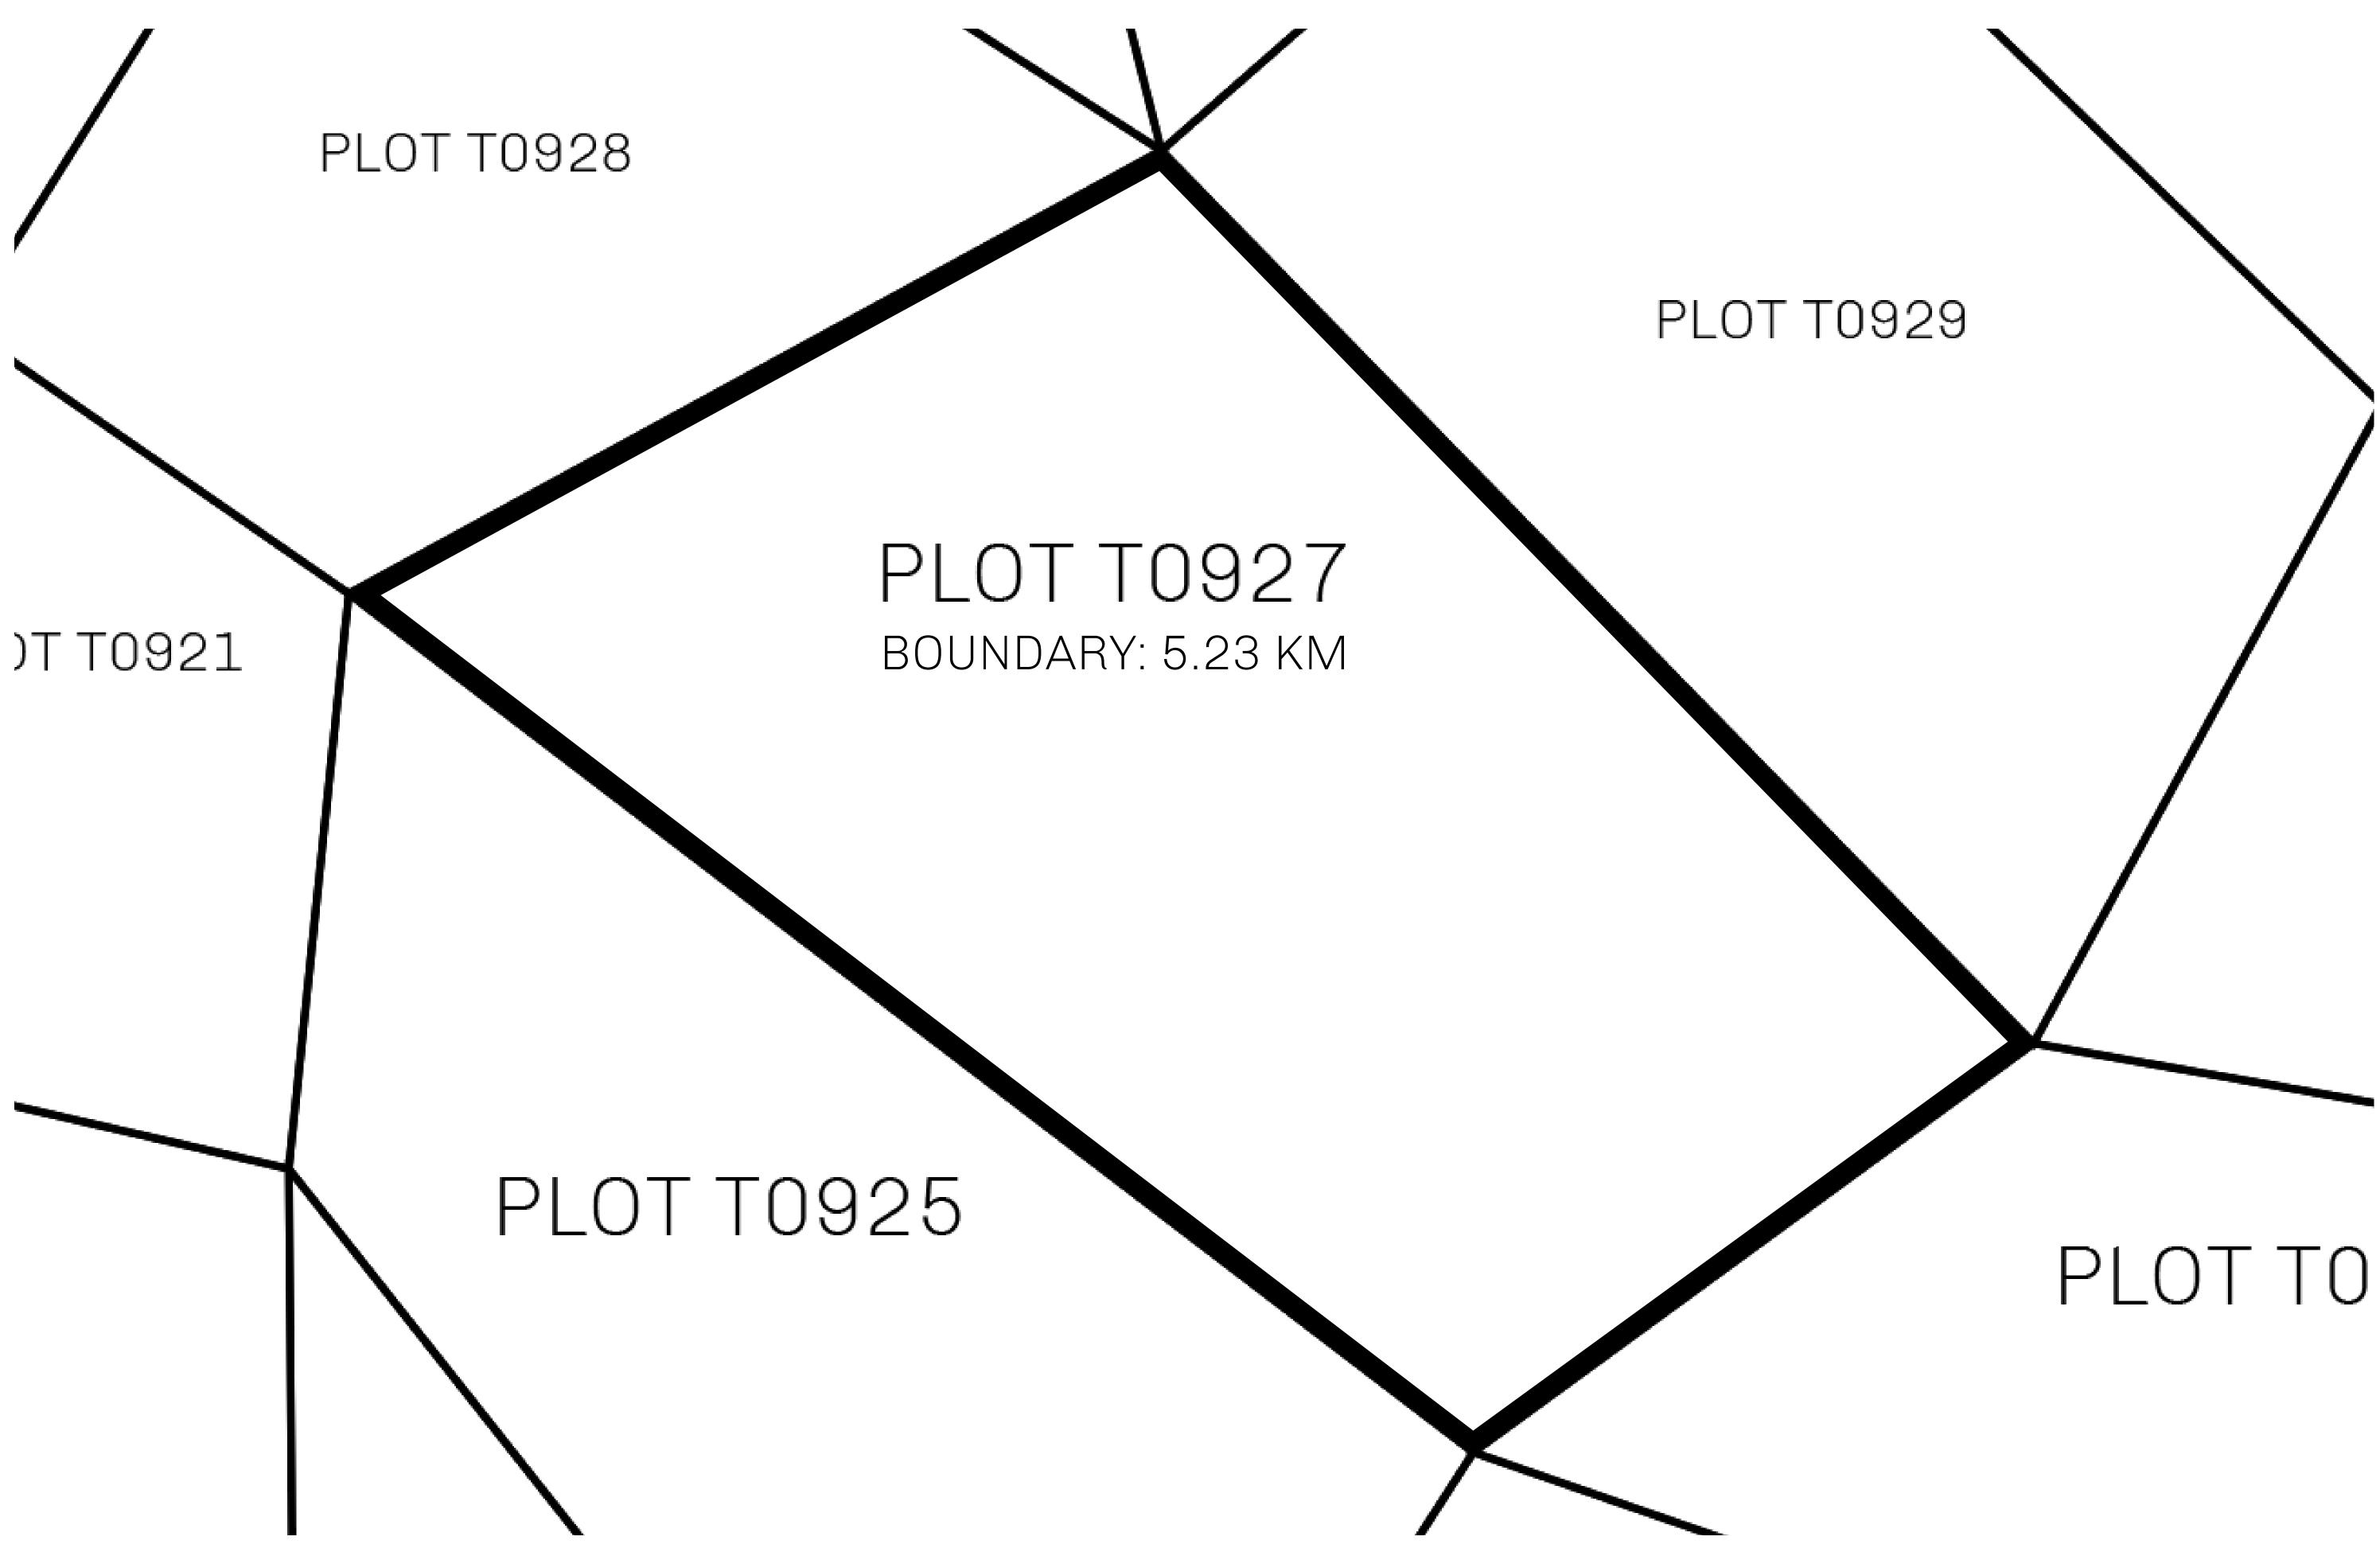

## H.M. LNFT Land Registry

TITLE NUMBER

T0927-221121

ADMINISTRATIVE AREA

TERRITORIO LTT ST

ISSUED 22 November 2021 ...

SCALE **1/50000** 

Type W-T: Share of 0.1% of all BUN sales (rewarded in Credits) plus 1% of all LTT redeemed based on OWNER ENTITLEMENT number of NFT Stories minted; Mint 4 NFT Stories