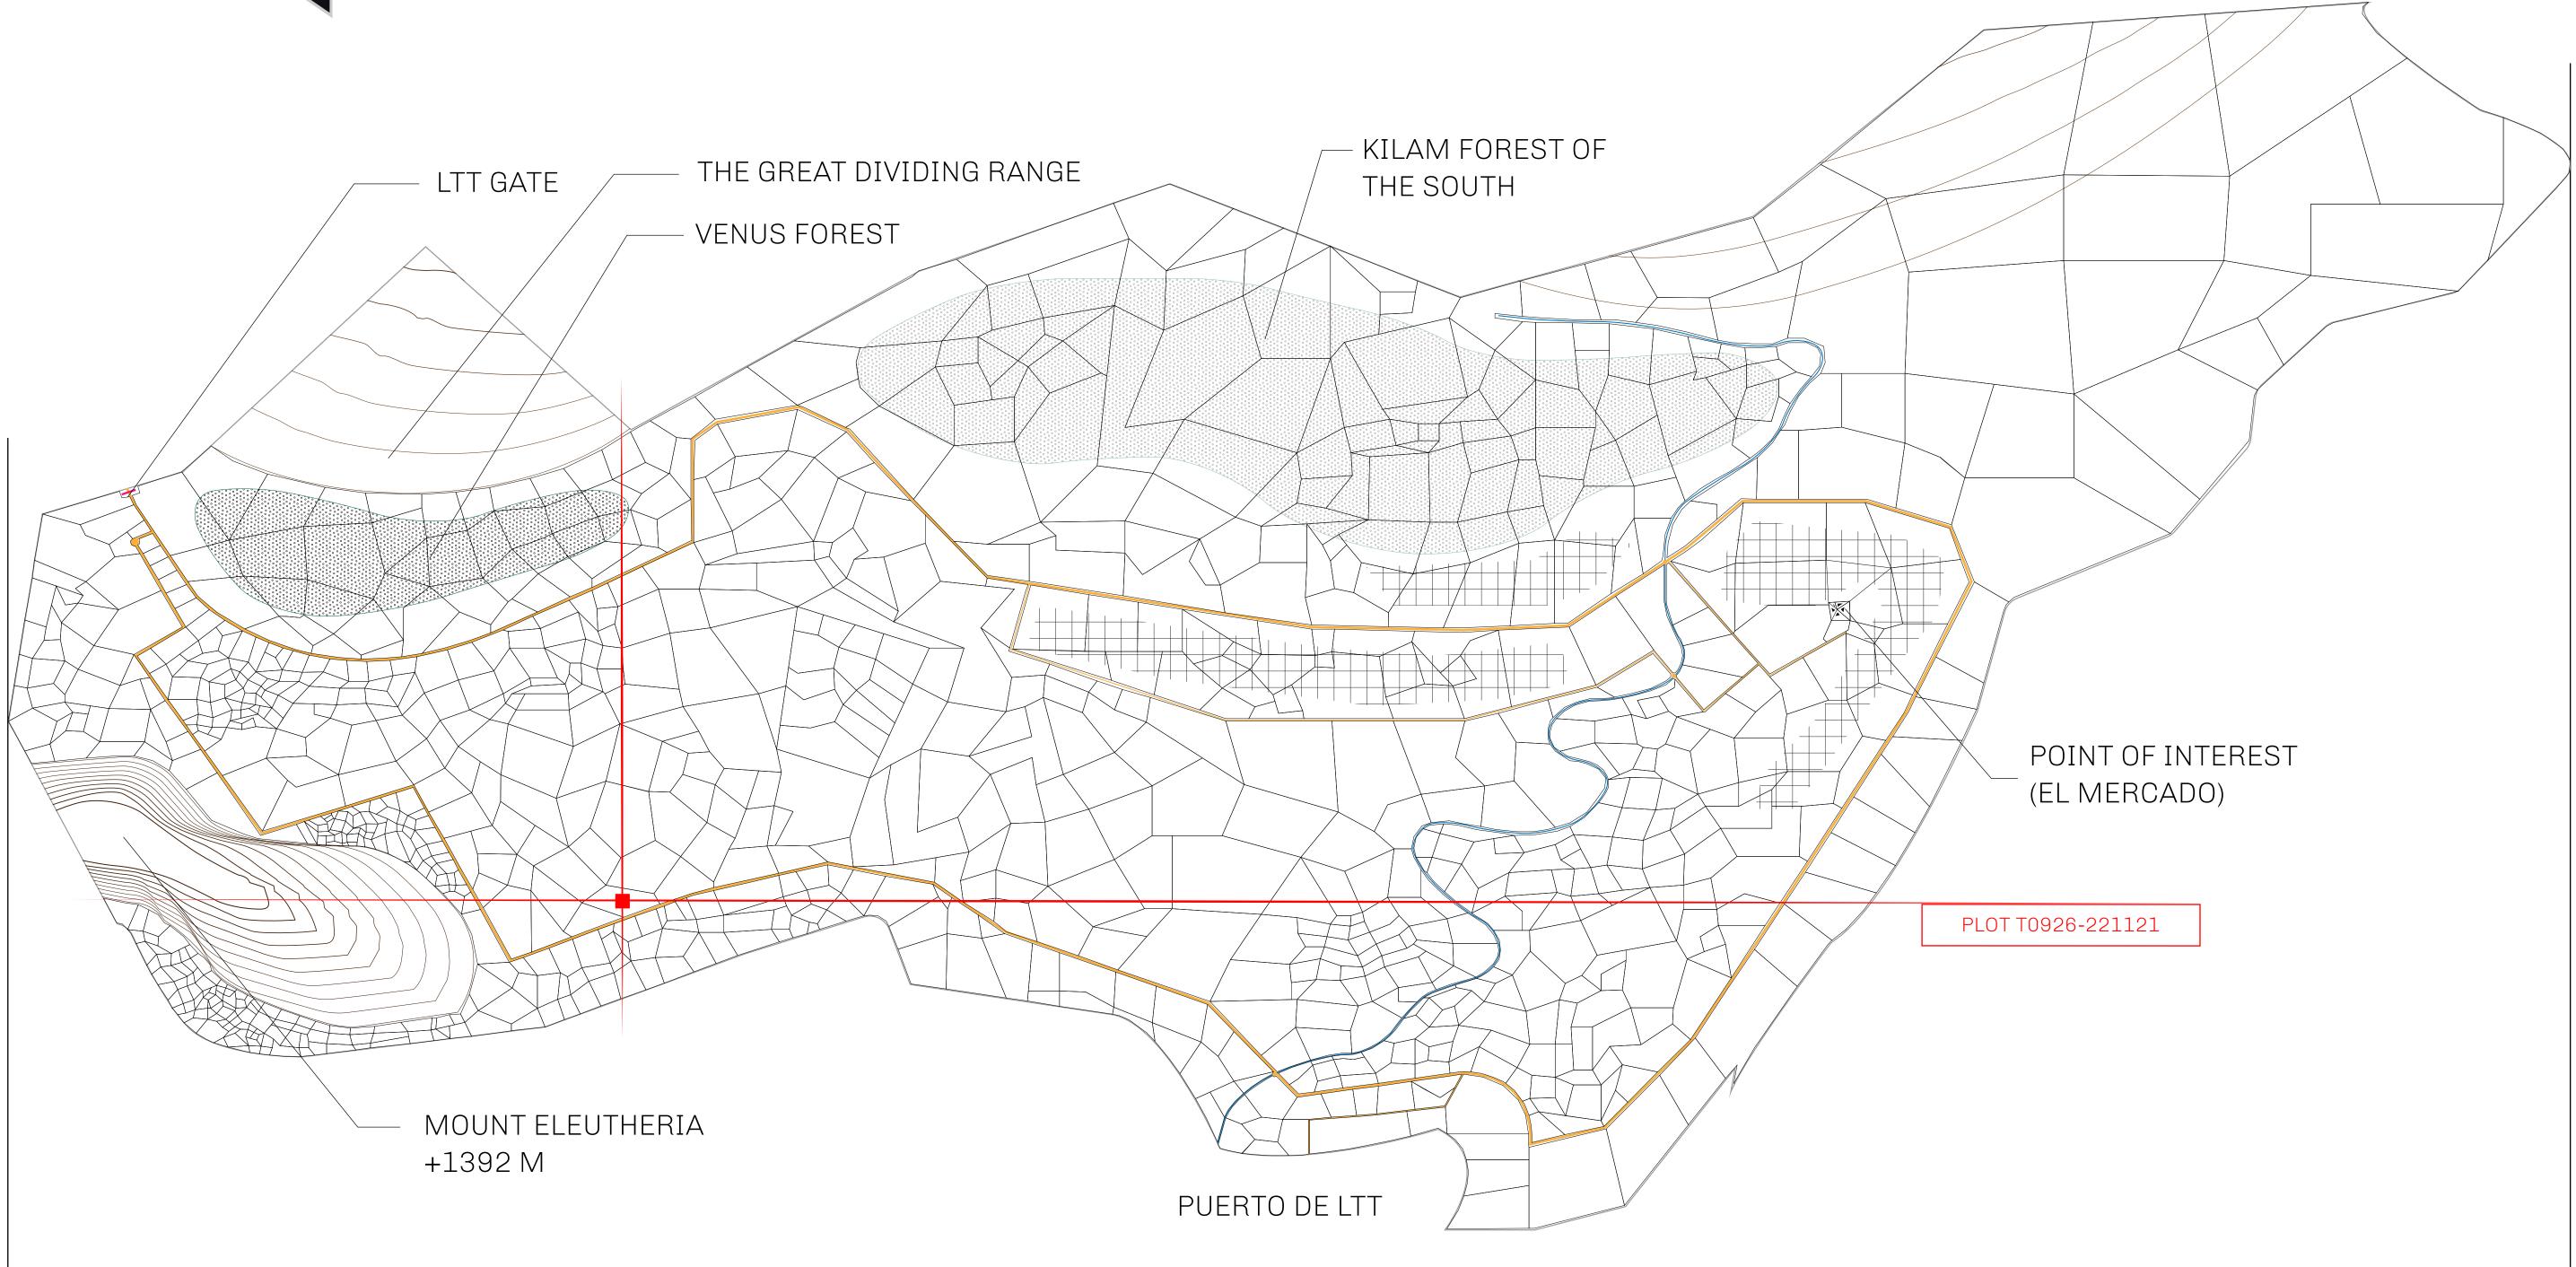

#### GEOGRAPHY

COASTLINE BORDERS HIGHEST POINT LOWEST POINT PLOTS SCALE 193.03 KM (119.94 MILES) OCEAN, THE GREAT EMPIRE MT ELEUTHERIA +1392 M PUERTO DE LTT 0 M 1045 1:50000

73.54 KM

# PLOTT0924

|          | TITLE NUMBER               |               |
|----------|----------------------------|---------------|
| y        | T0926-221121               |               |
| O LTT ST | ISSUED 22 November 2021 J. | SCALE 1/50000 |

## PLOT T0926BOUNDARY: 4.93 KM

mmm

A LOOTVERSE