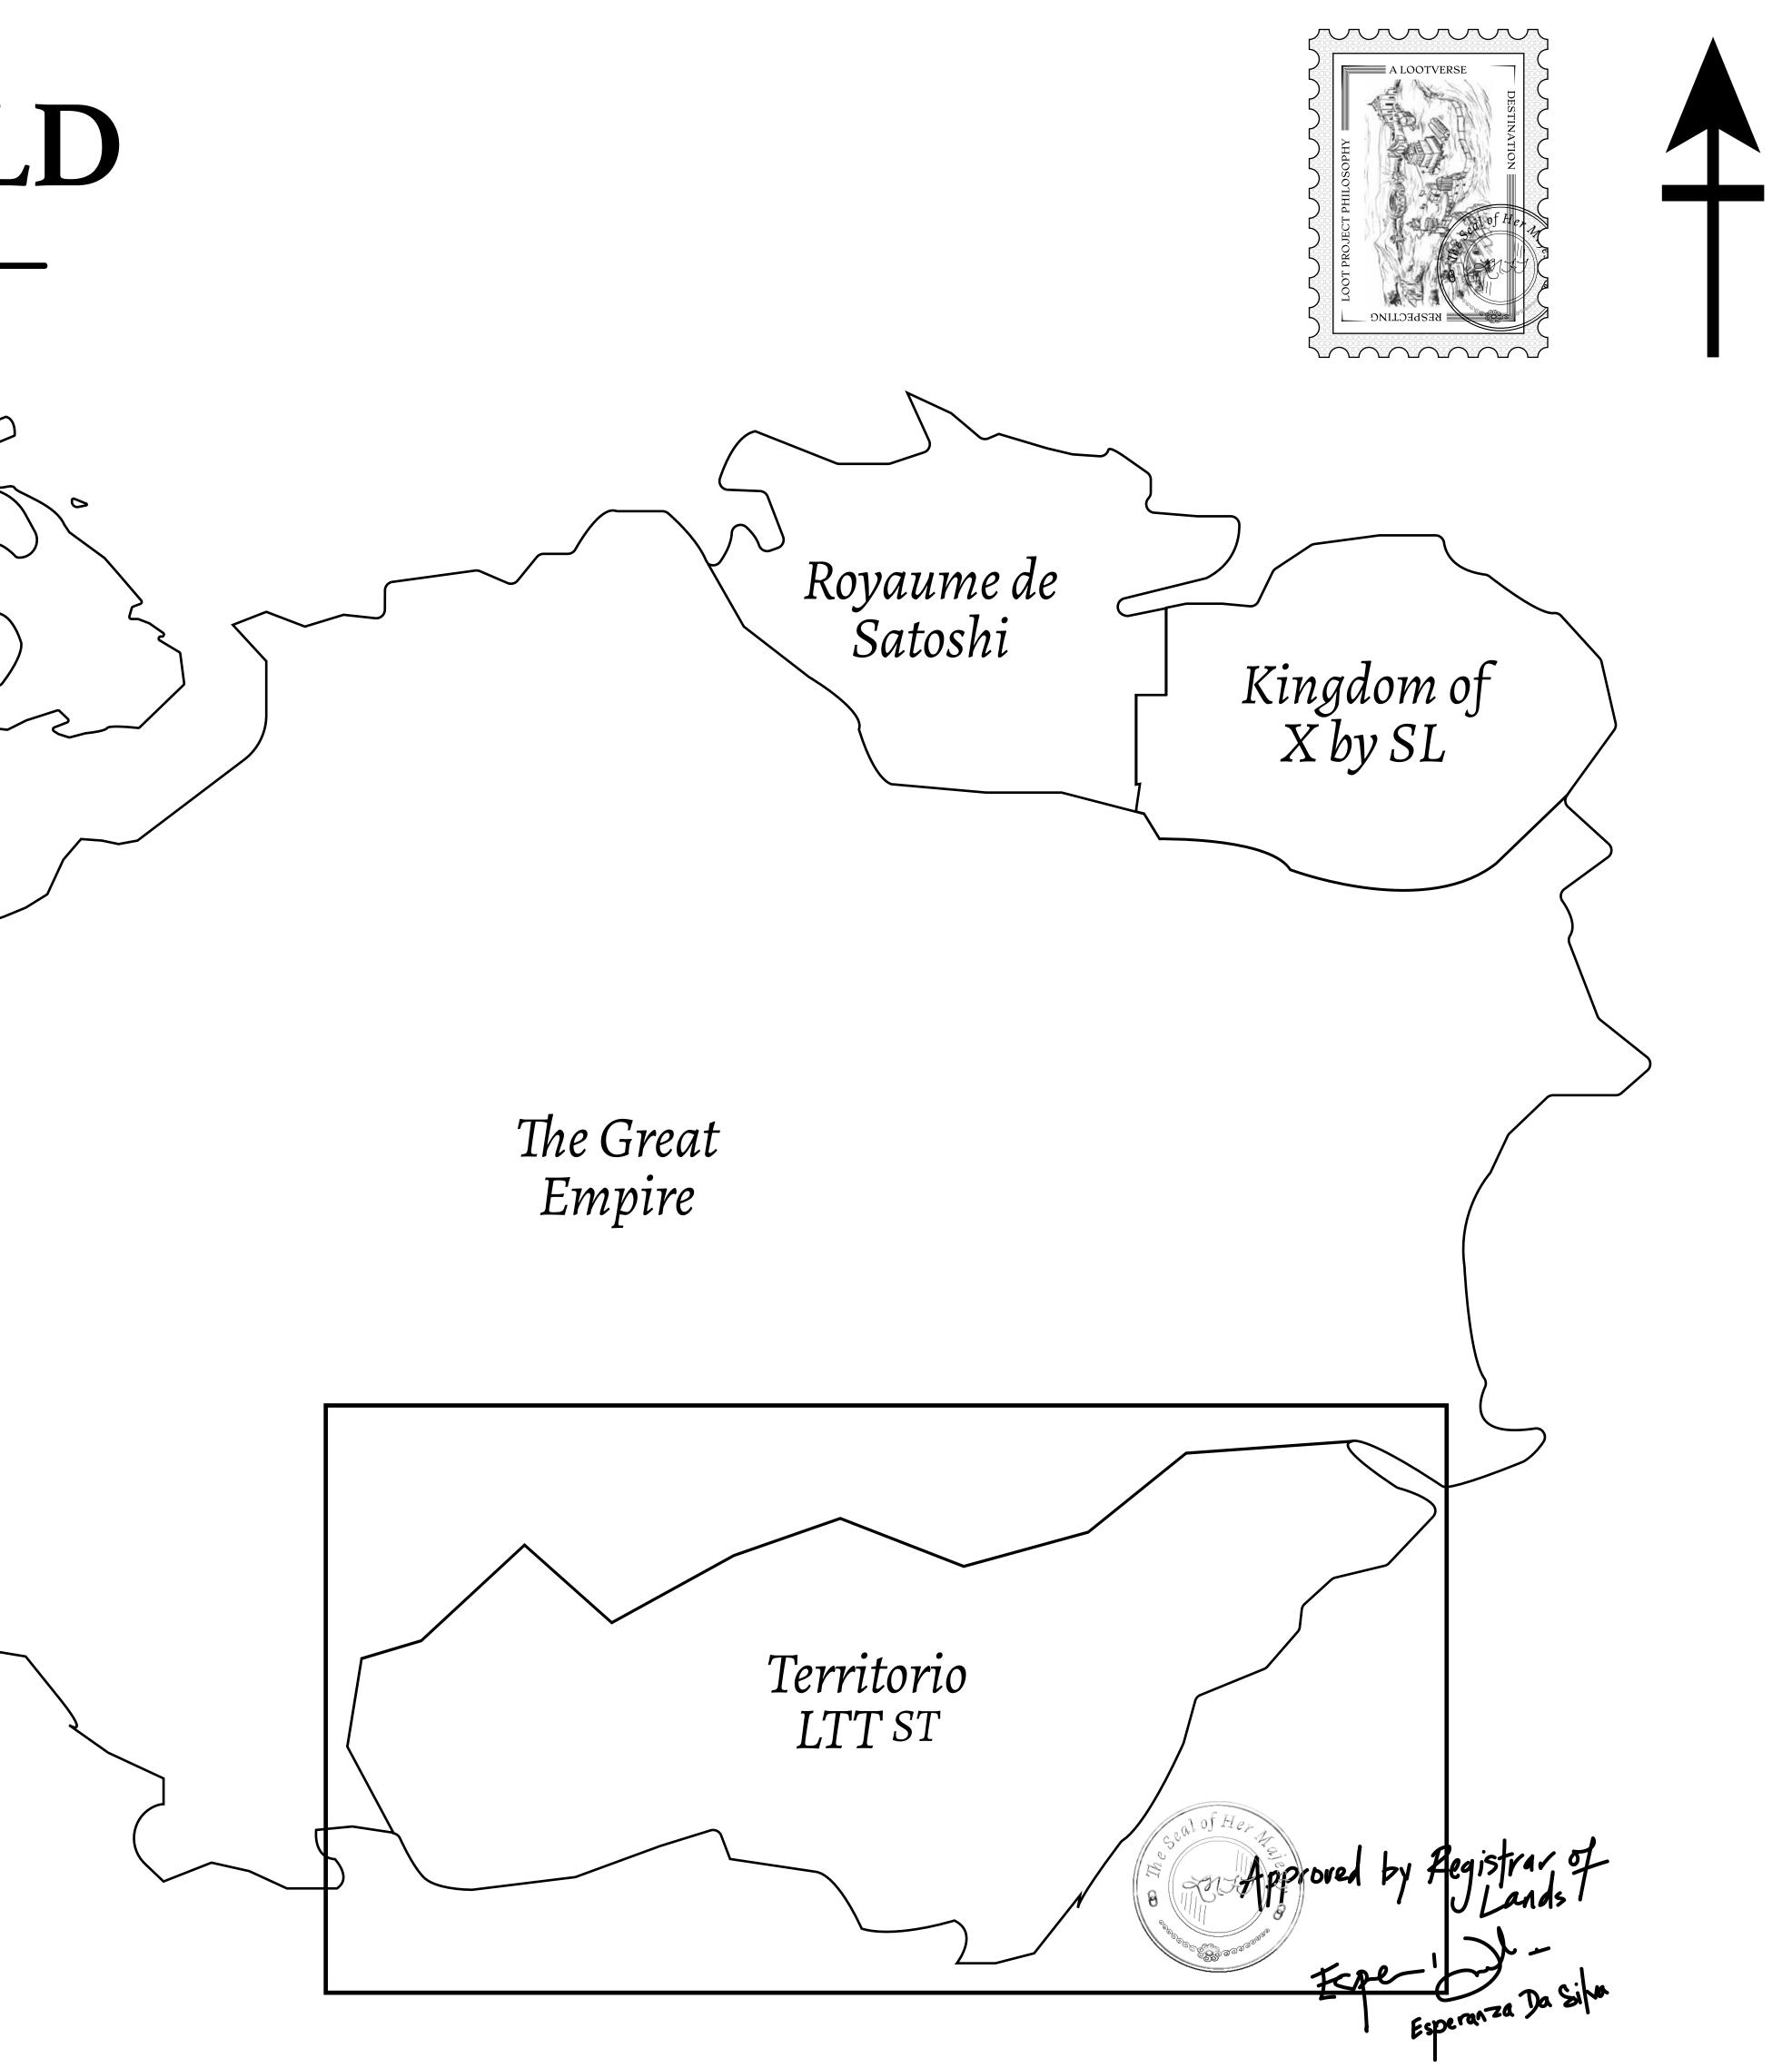

### THE SPANISH ARMADA

The most flamboyant of all of the states, this Spanish-speaking territory houses a clash of cultures. From the LTT trades in the El Mercado district to the solicitations for invites to the Great Empire, and even the traveling Caravans, it is a transient place; people are always on the move on the way to the Great Empire or a trek through the Dividing Range to the Royaume De Satoshi. Commerce uses derivations of LTT such as LTTE, LTTB, and LTTC.

### H.M. LNFT Land Registry

ADMINISTRATIVE AREA

OWNER ENTITLEMENT

**TERRITORIO** 

Type W-T: Share of 0.1% of all BUN sales (rewarded in Credits) plus 1% of all LTT redeemed based on number of NFT Stories minted; Mint 4 NFT Stories