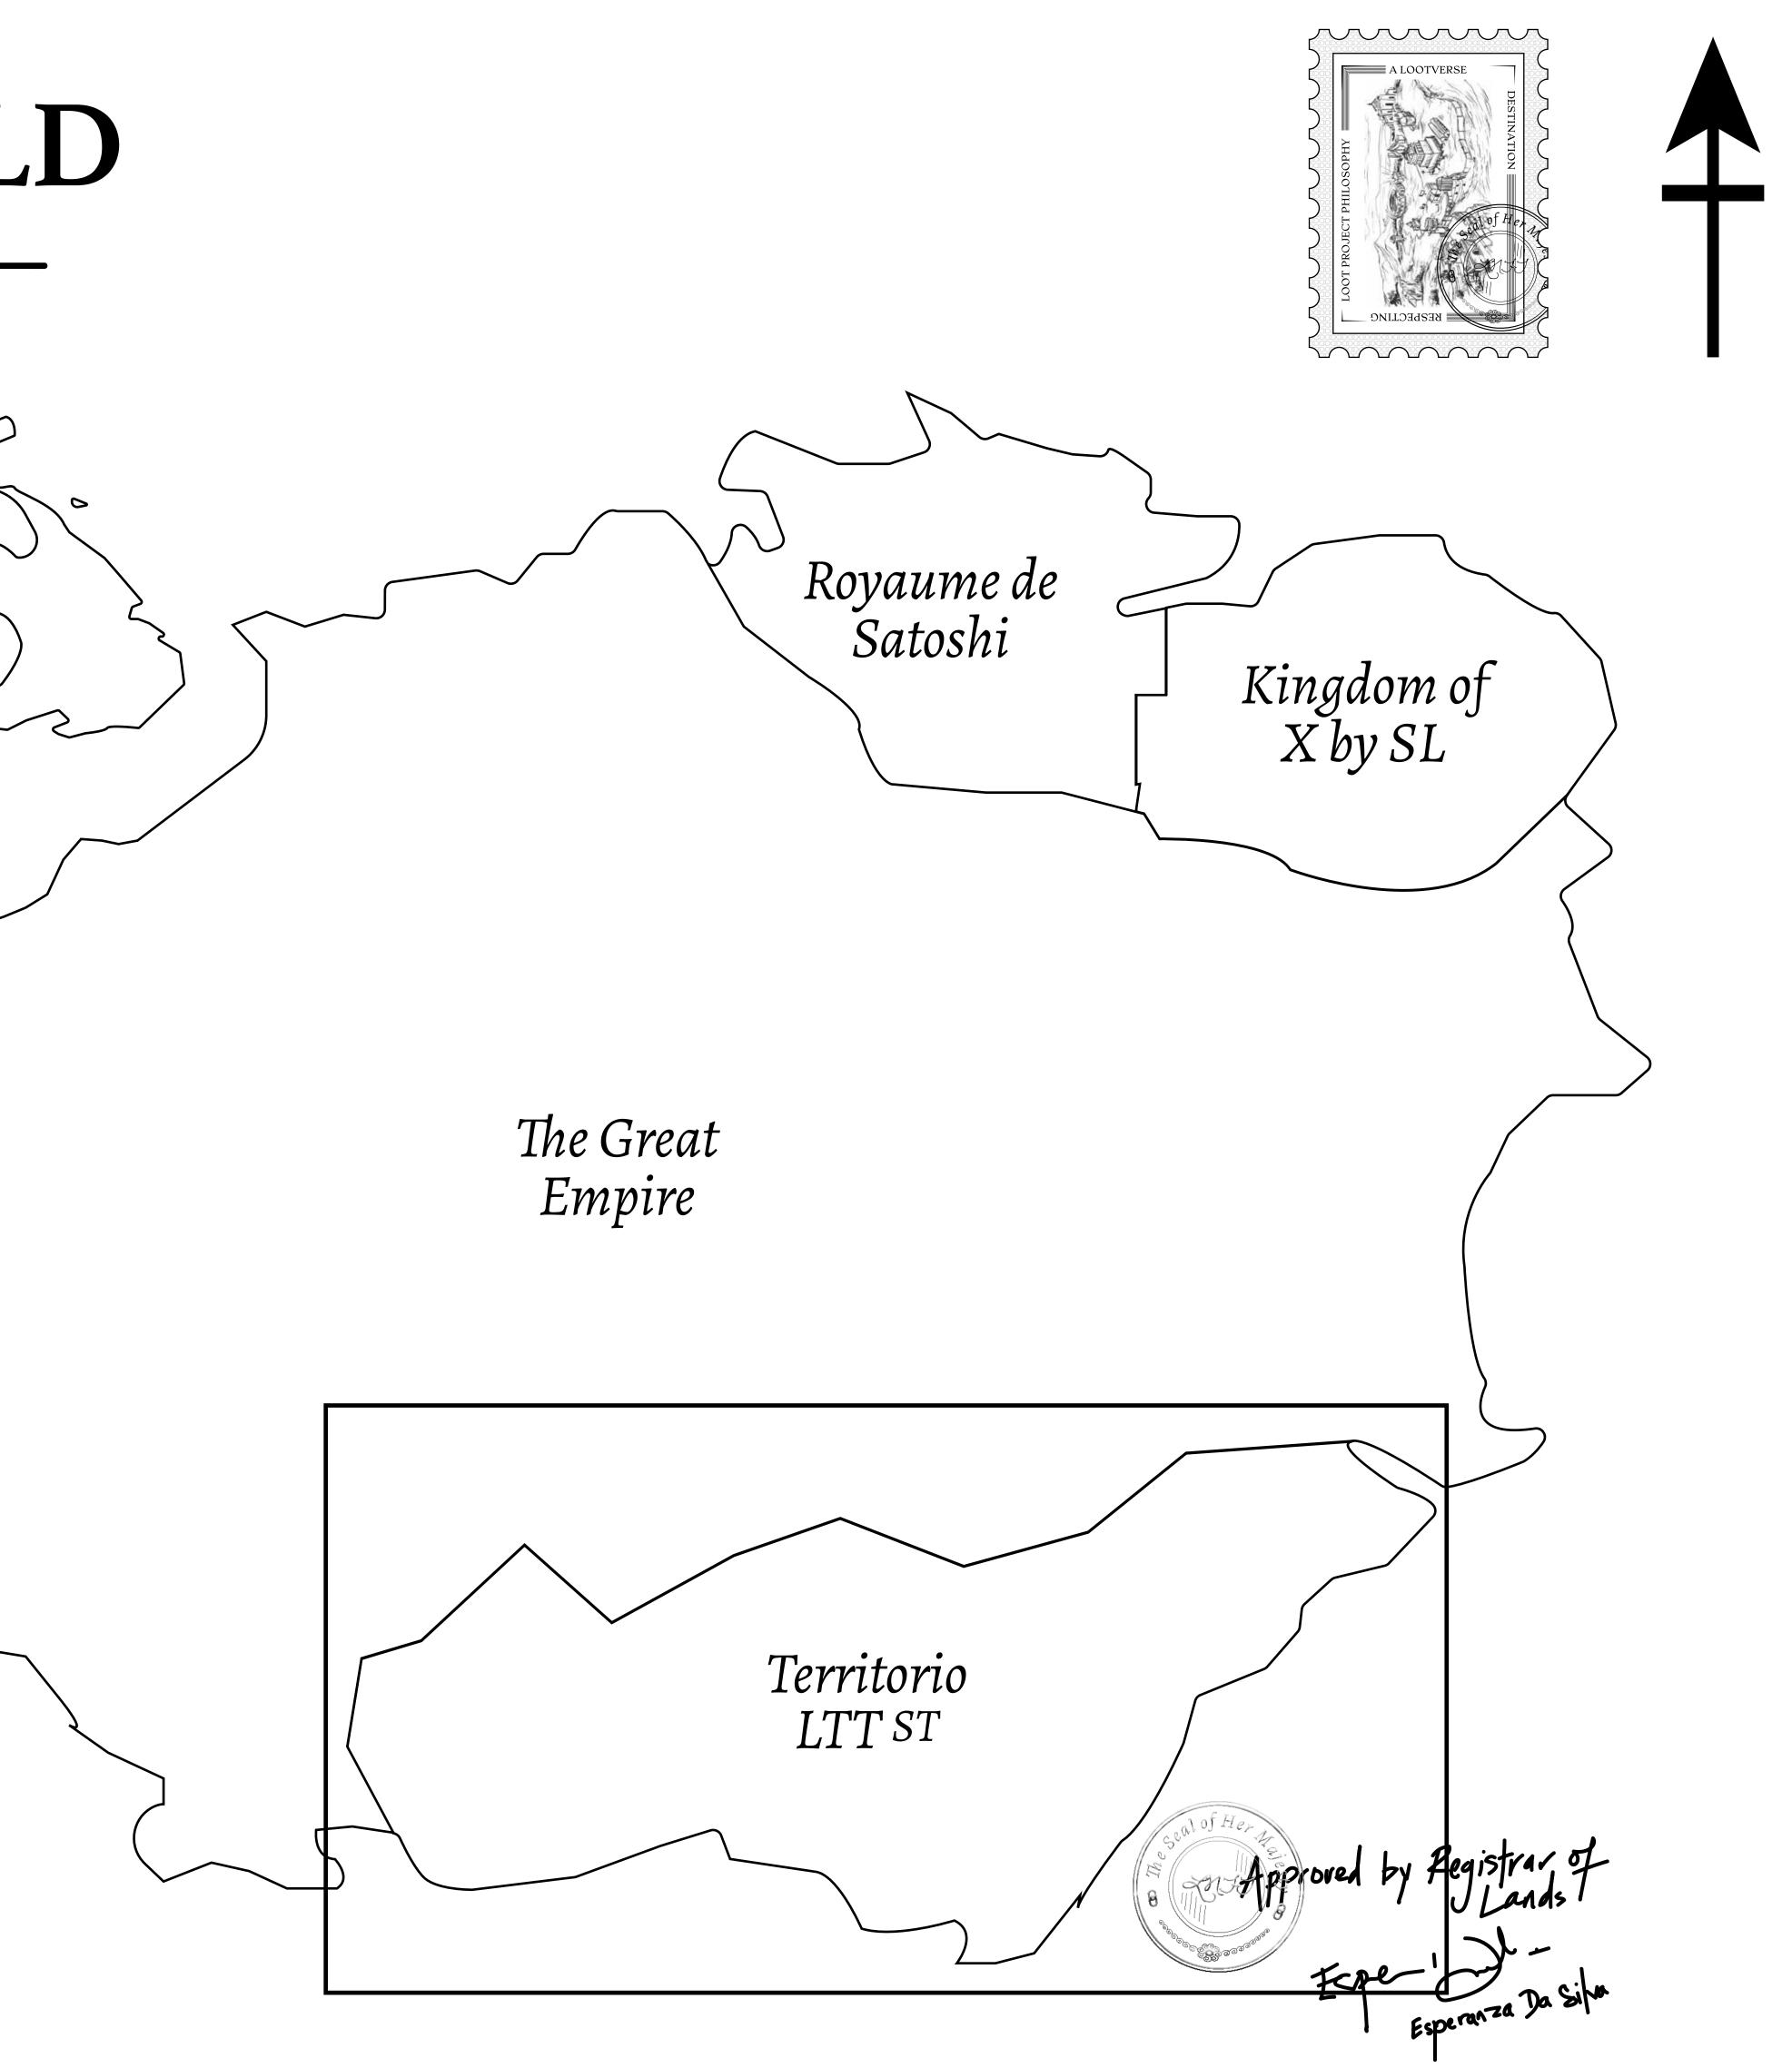

## THE SPANISH ARMADA

The most flamboyant of all of the states, this Spanish-speaking territory houses a clash of cultures. From the LTT trades in the El Mercado district to the solicitations for invites to the Great Empire, and even the traveling Caravans, it is a transient place; people are always on the move on the way to the Great Empire or a trek through the Dividing Range to the Royaume De Satoshi. Commerce uses derivations of LTT such as LTTE, LTTB, and LTTC.

## GEOGRAPHY

COASTLINE BORDERS HIGHEST POINT LOWEST POINT PLOTS SCALE

193.03 KM (119.94 MILES) OCEAN, THE GREAT EMPIRE MT ELEUTHERIA +1392 M PUERTO DE LTT O M 1045 1:50000

73.54 KM

| y        | TITLE NUMBER |                      |               |
|----------|--------------|----------------------|---------------|
|          |              | T0925-221121         |               |
| O LTT ST | ISSUED       | 22 November 2021 Jb. | SCALE 1/50000 |