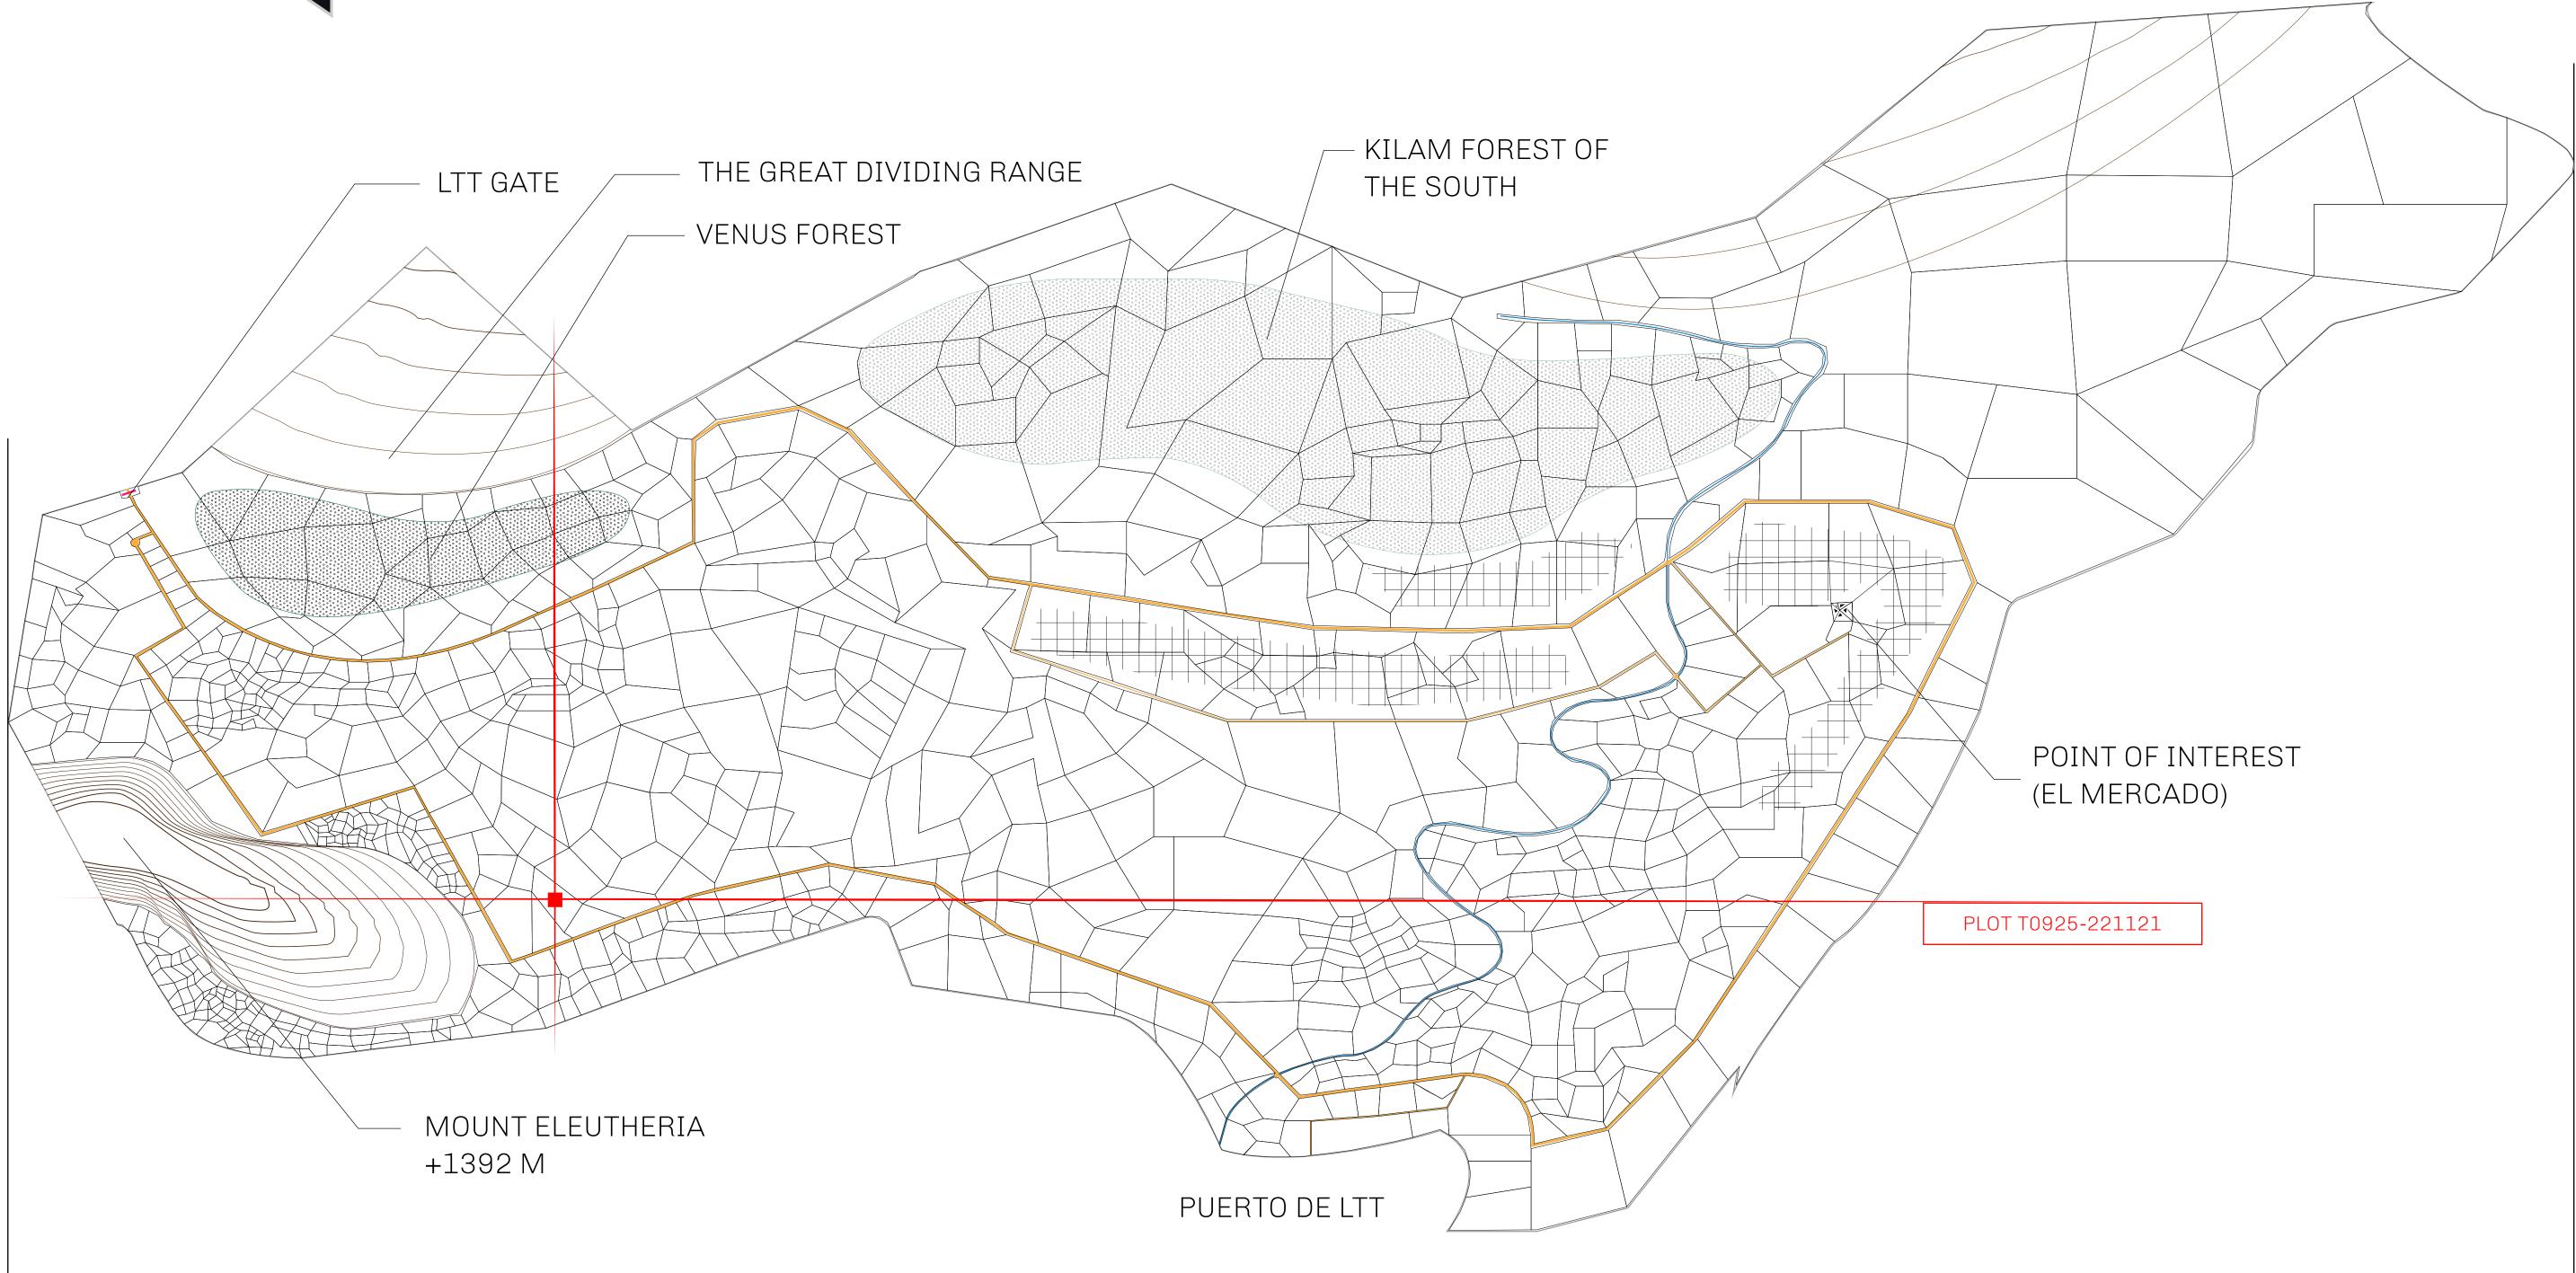

## THE SPANISH ARMADA

The most flamboyant of all of the states, this Spanish-speaking territory houses a clash of cultures. From the LTT trades in the El Mercado district to the solicitations for invites to the Great Empire, and even the traveling Caravans, it is a transient place; people are always on the move on the way to the Great Empire or a trek through the Dividing Range to the Royaume De Satoshi. Commerce uses derivations of LTT such as LTTE, LTTB, and LTTC.

## GEOGRAPHY

COASTLINE BORDERS HIGHEST POINT LOWEST POINT PLOTS SCALE

193.03 KM (119.94 MILES) OCEAN, THE GREAT EMPIRE MT ELEUTHERIA +1392 M PUERTO DE LTT O M 1045 1:50000

73.54 KM

| y        | TITLE NUMBER |                      |               |
|----------|--------------|----------------------|---------------|
|          |              | T0925-221121         |               |
| O LTT ST | ISSUED       | 22 November 2021 Jb. | SCALE 1/50000 |