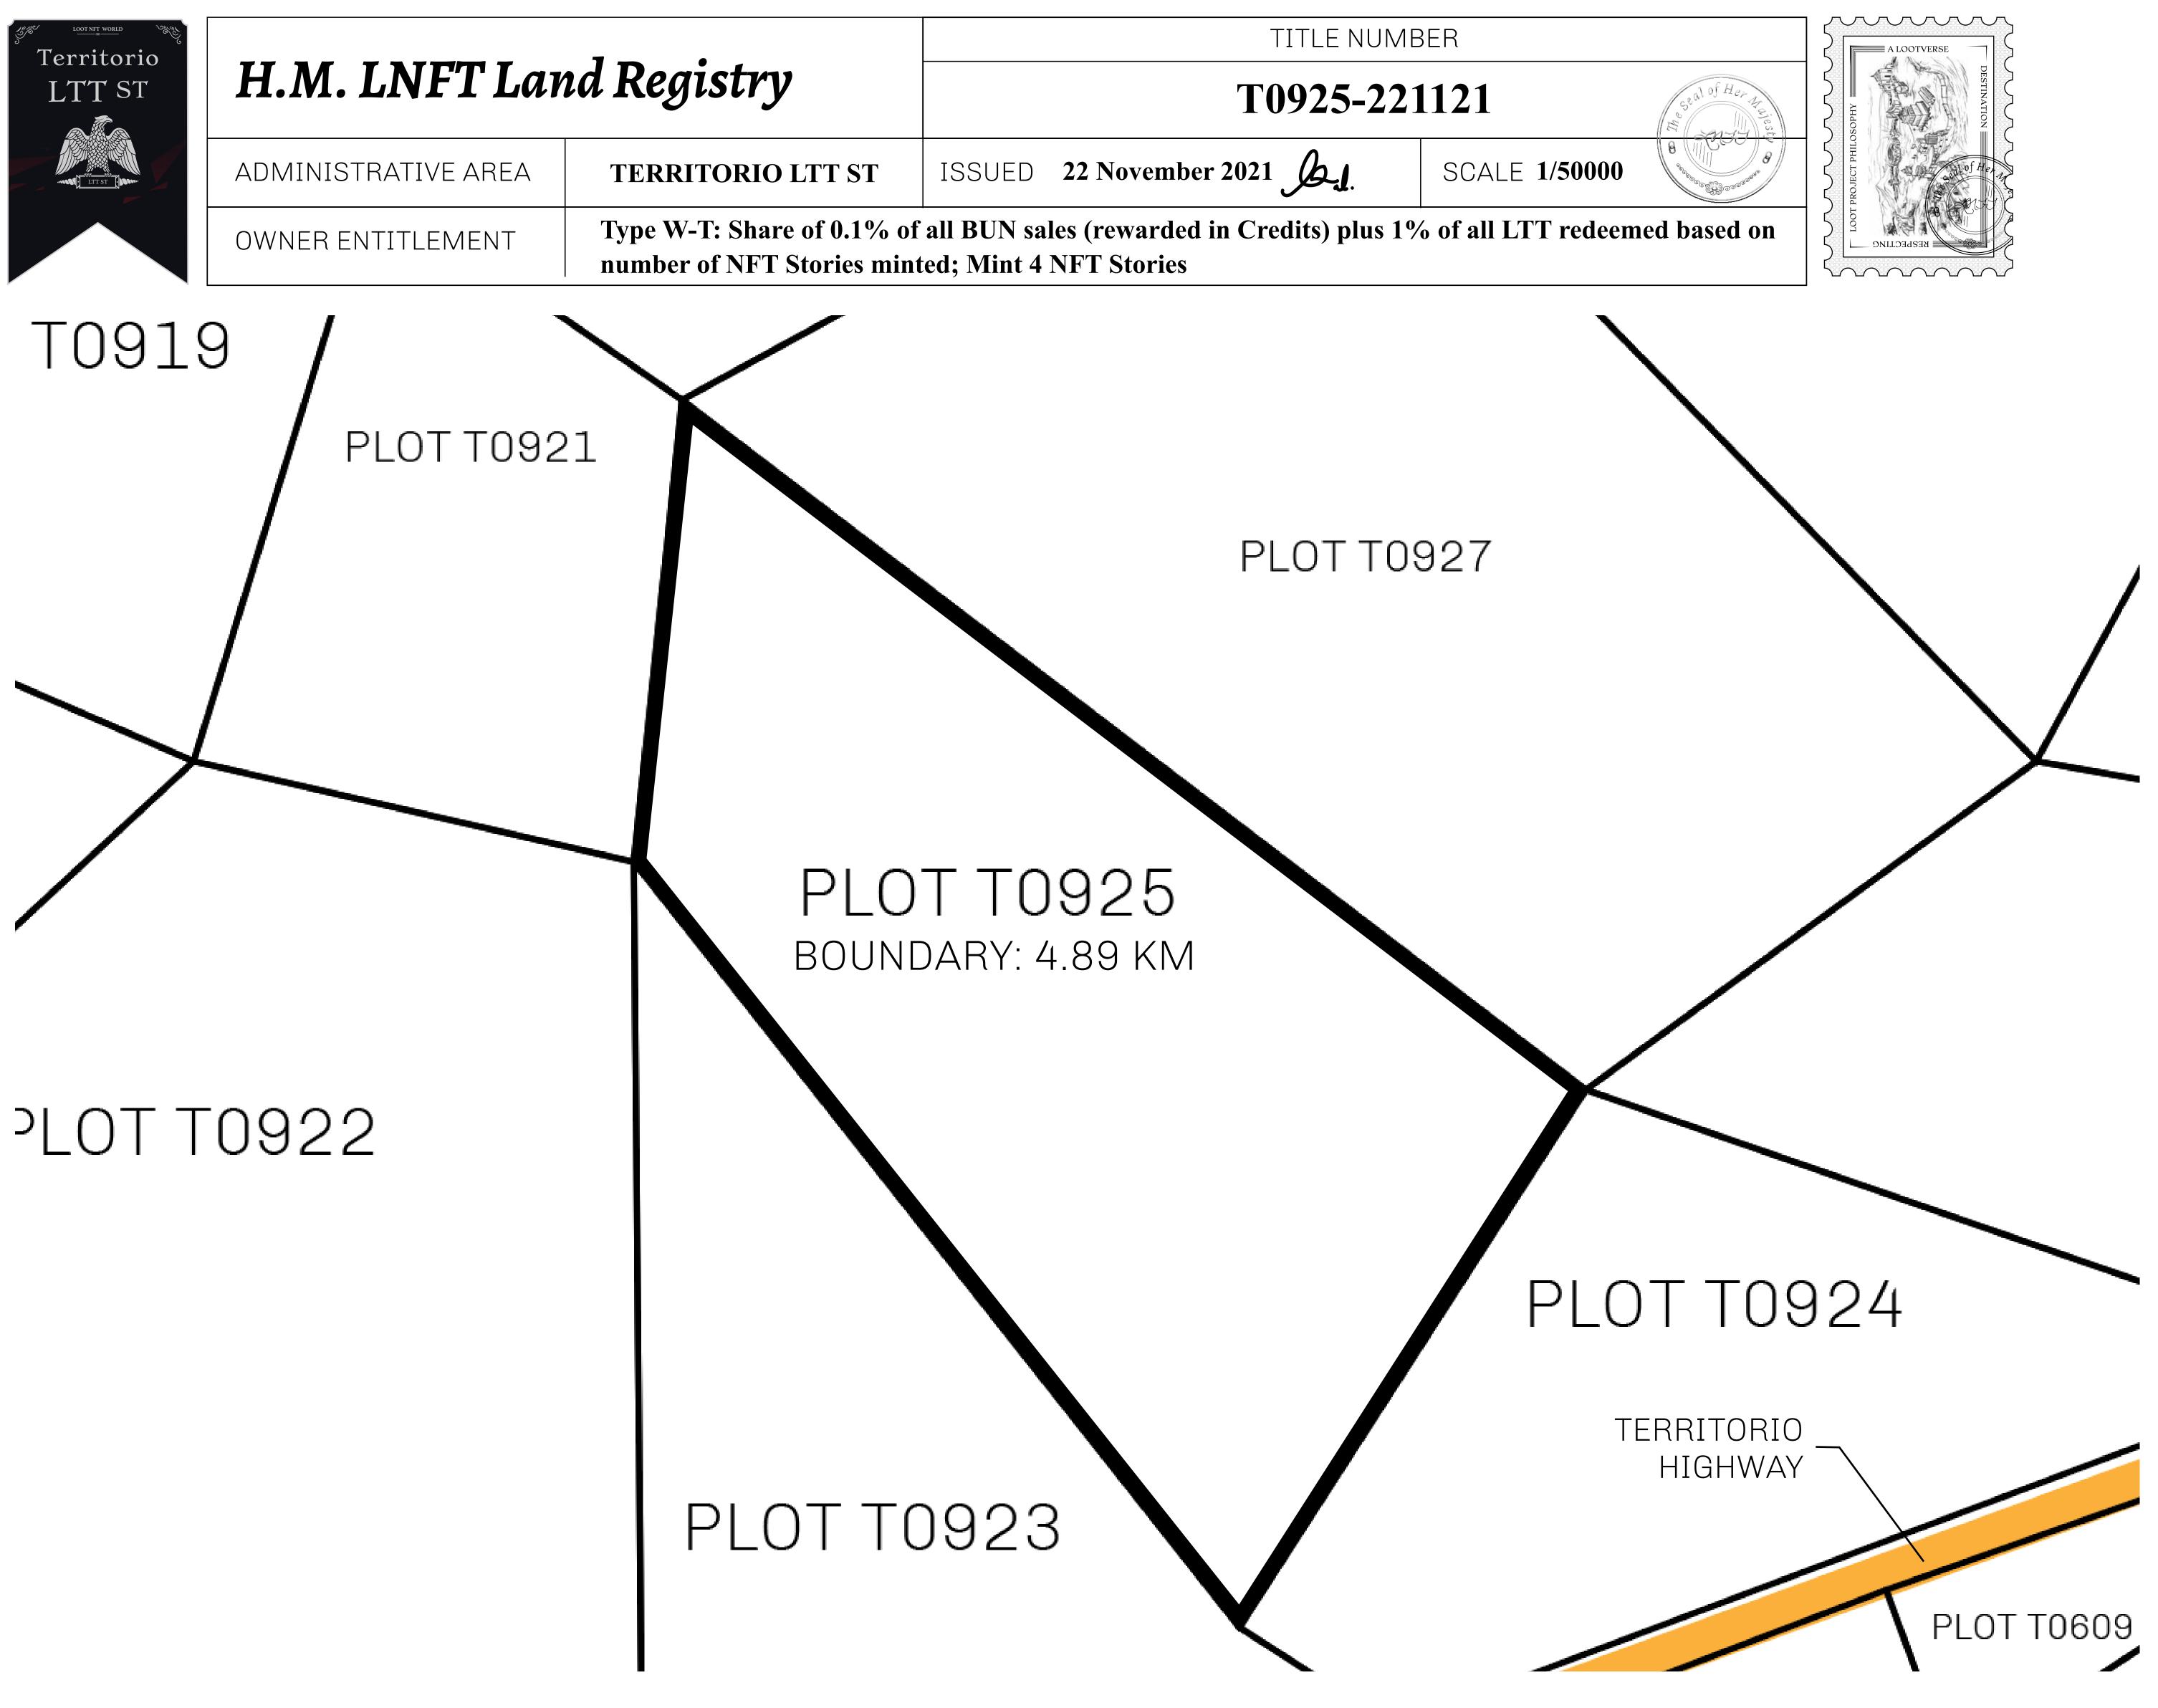

## GEOGRAPHY

COASTLINE BORDERS HIGHEST POINT LOWEST POINT PLOTS SCALE

193.03 KM (119.94 MILES) OCEAN, THE GREAT EMPIRE MT ELEUTHERIA +1392 M PUERTO DE LTT O M 1045 1:50000

73.54 KM

| y        | TITLE NUMBER |                      |               |
|----------|--------------|----------------------|---------------|
|          |              | T0925-221121         |               |
| O LTT ST | ISSUED       | 22 November 2021 Jb. | SCALE 1/50000 |