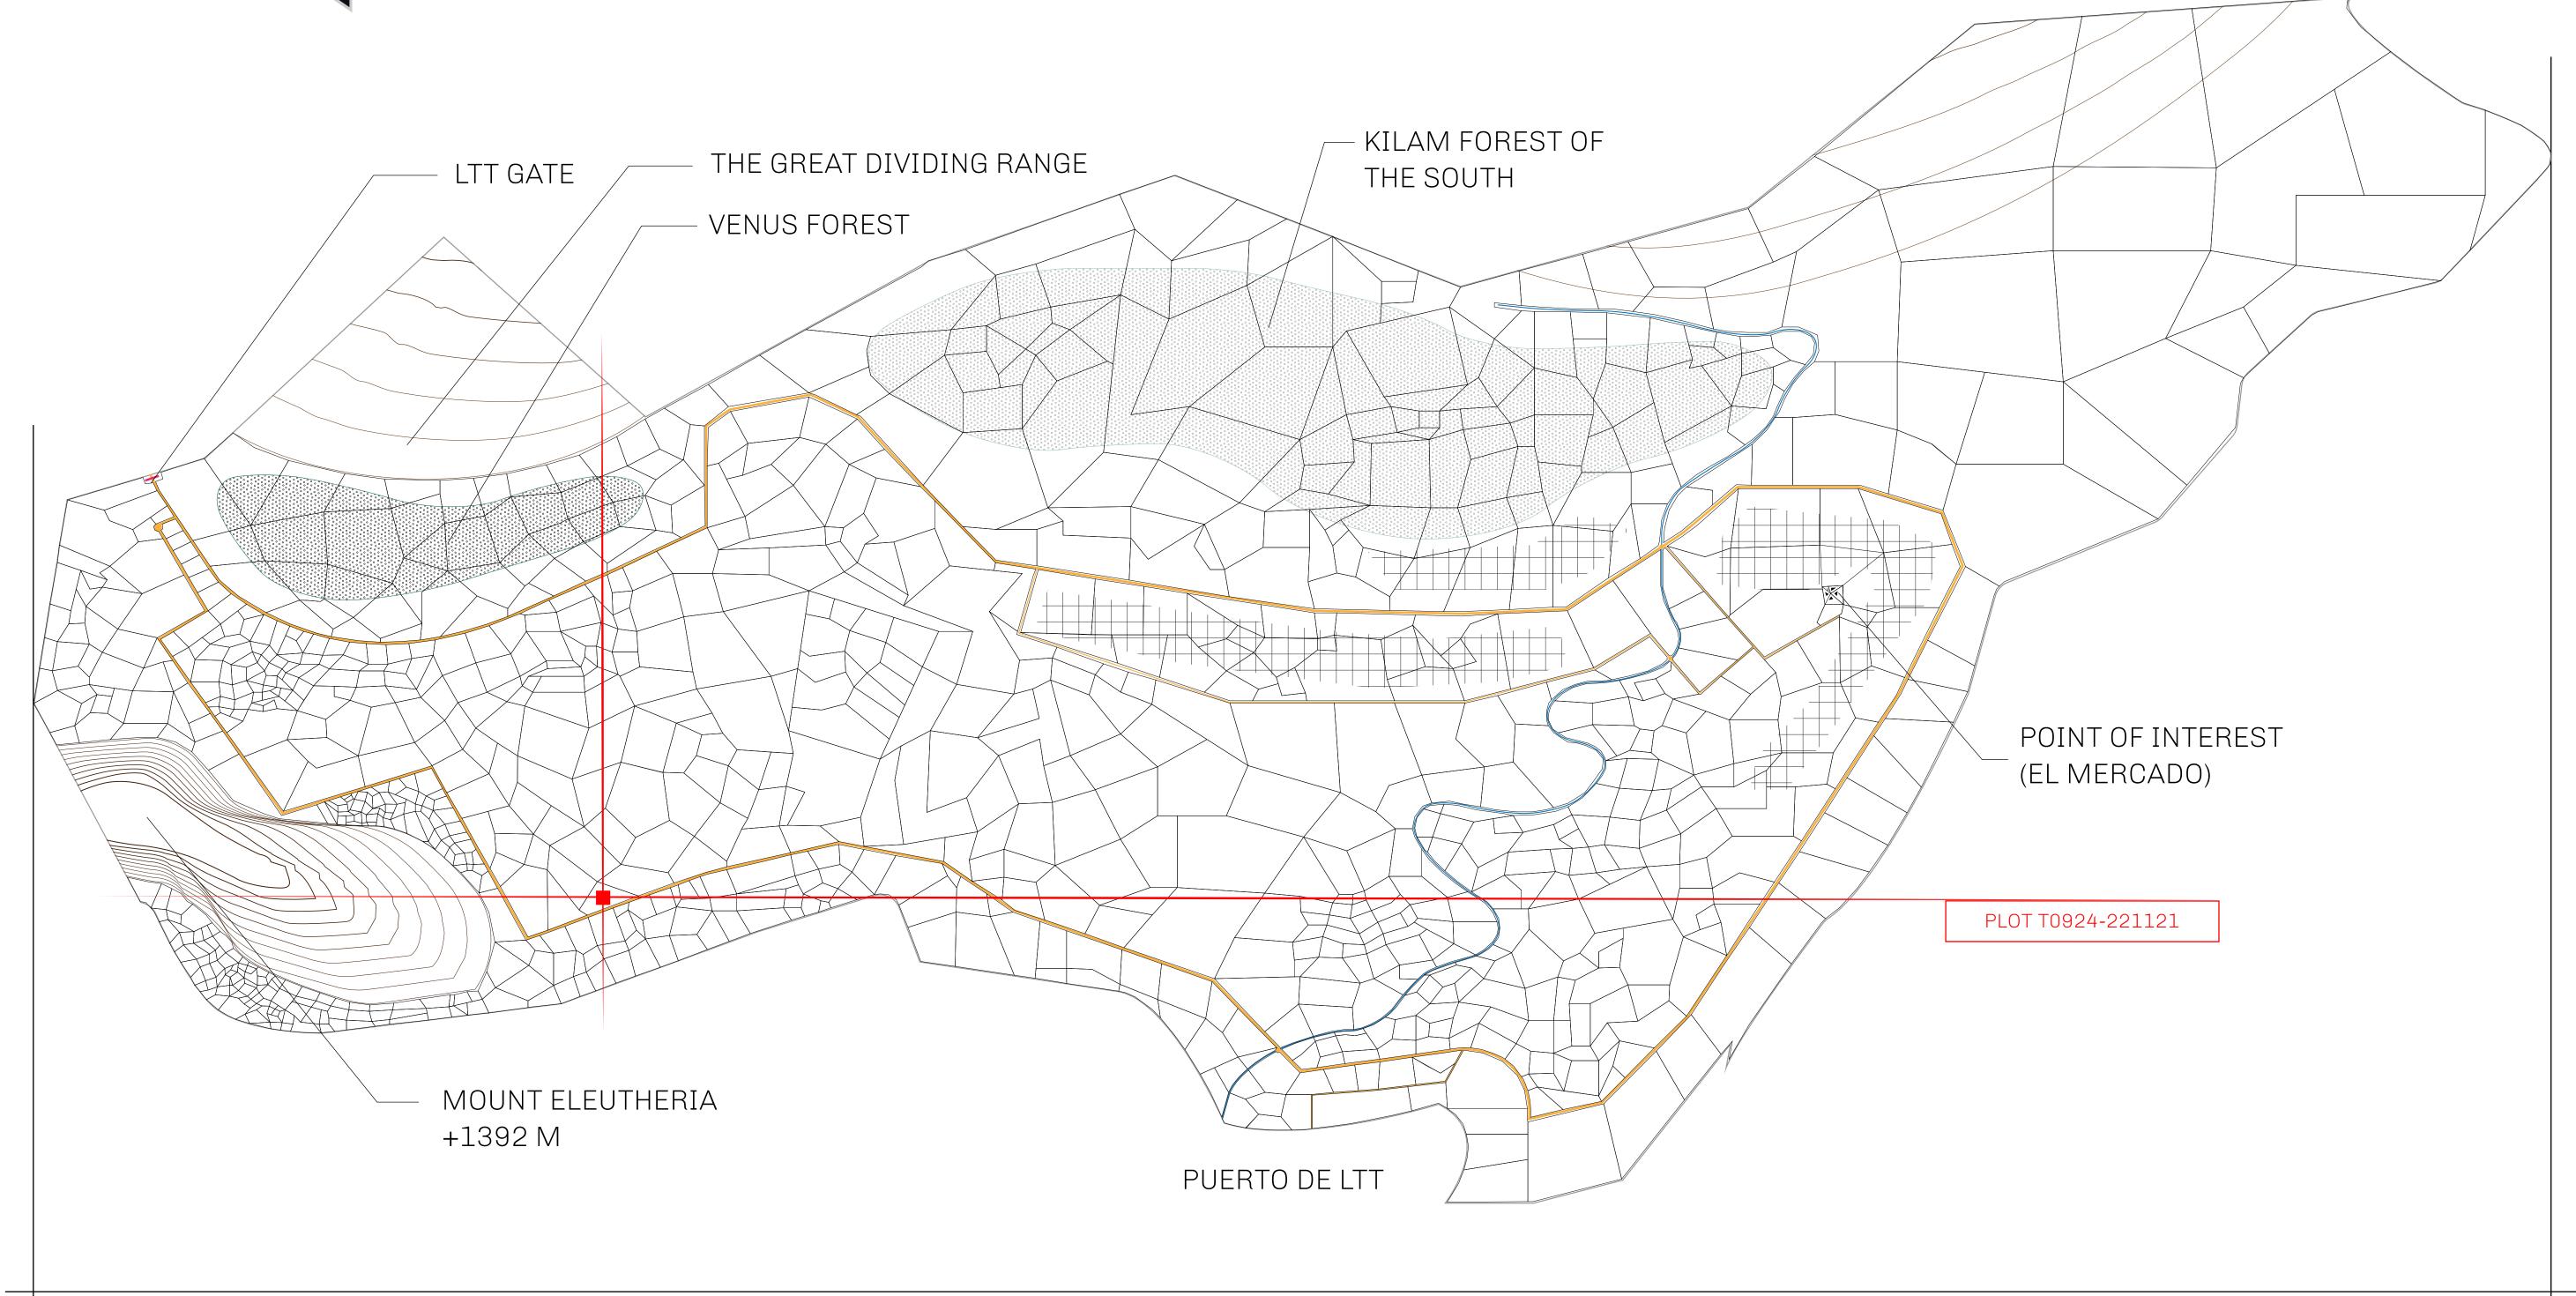

## THE SPANISH ARMADA

The most flamboyant of all of the states, this Spanish-speaking territory houses a clash of cultures. From the LTT trades in the El Mercado district to the solicitations for invites to the Great Empire, and even the traveling Caravans, it is a transient place; people are always on the move on the way to the Great Empire or a trek through the Dividing Range to the Royaume De Satoshi. Commerce uses derivations of LTT such as LTTE, LTTB, and LTTC.

## GEOGRAPHY

COASTLINE
BORDERS
HIGHEST POINT
LOWEST POINT
PLOTS
SCALE

193.03 KM (119.94 MILES)
OCEAN, THE GREAT EMPIRE
MT ELEUTHERIA +1392 M
PUERTO DE LTT 0 M

1045

1:50000

## H.M. LNFT Land Registry

TITLE NUMBER

ADMINISTRATIVE AREA

TERRITORIO LTT ST

ISSUED 22 November 2021

SCALE **1/50000** 

OWNER ENTITLEMENT

Type W-T: Share of 0.1% of all BUN sales (rewarded in Credits) plus 1% of all LTT redeemed based on number of NFT Stories minted; Mint 4 NFT Stories