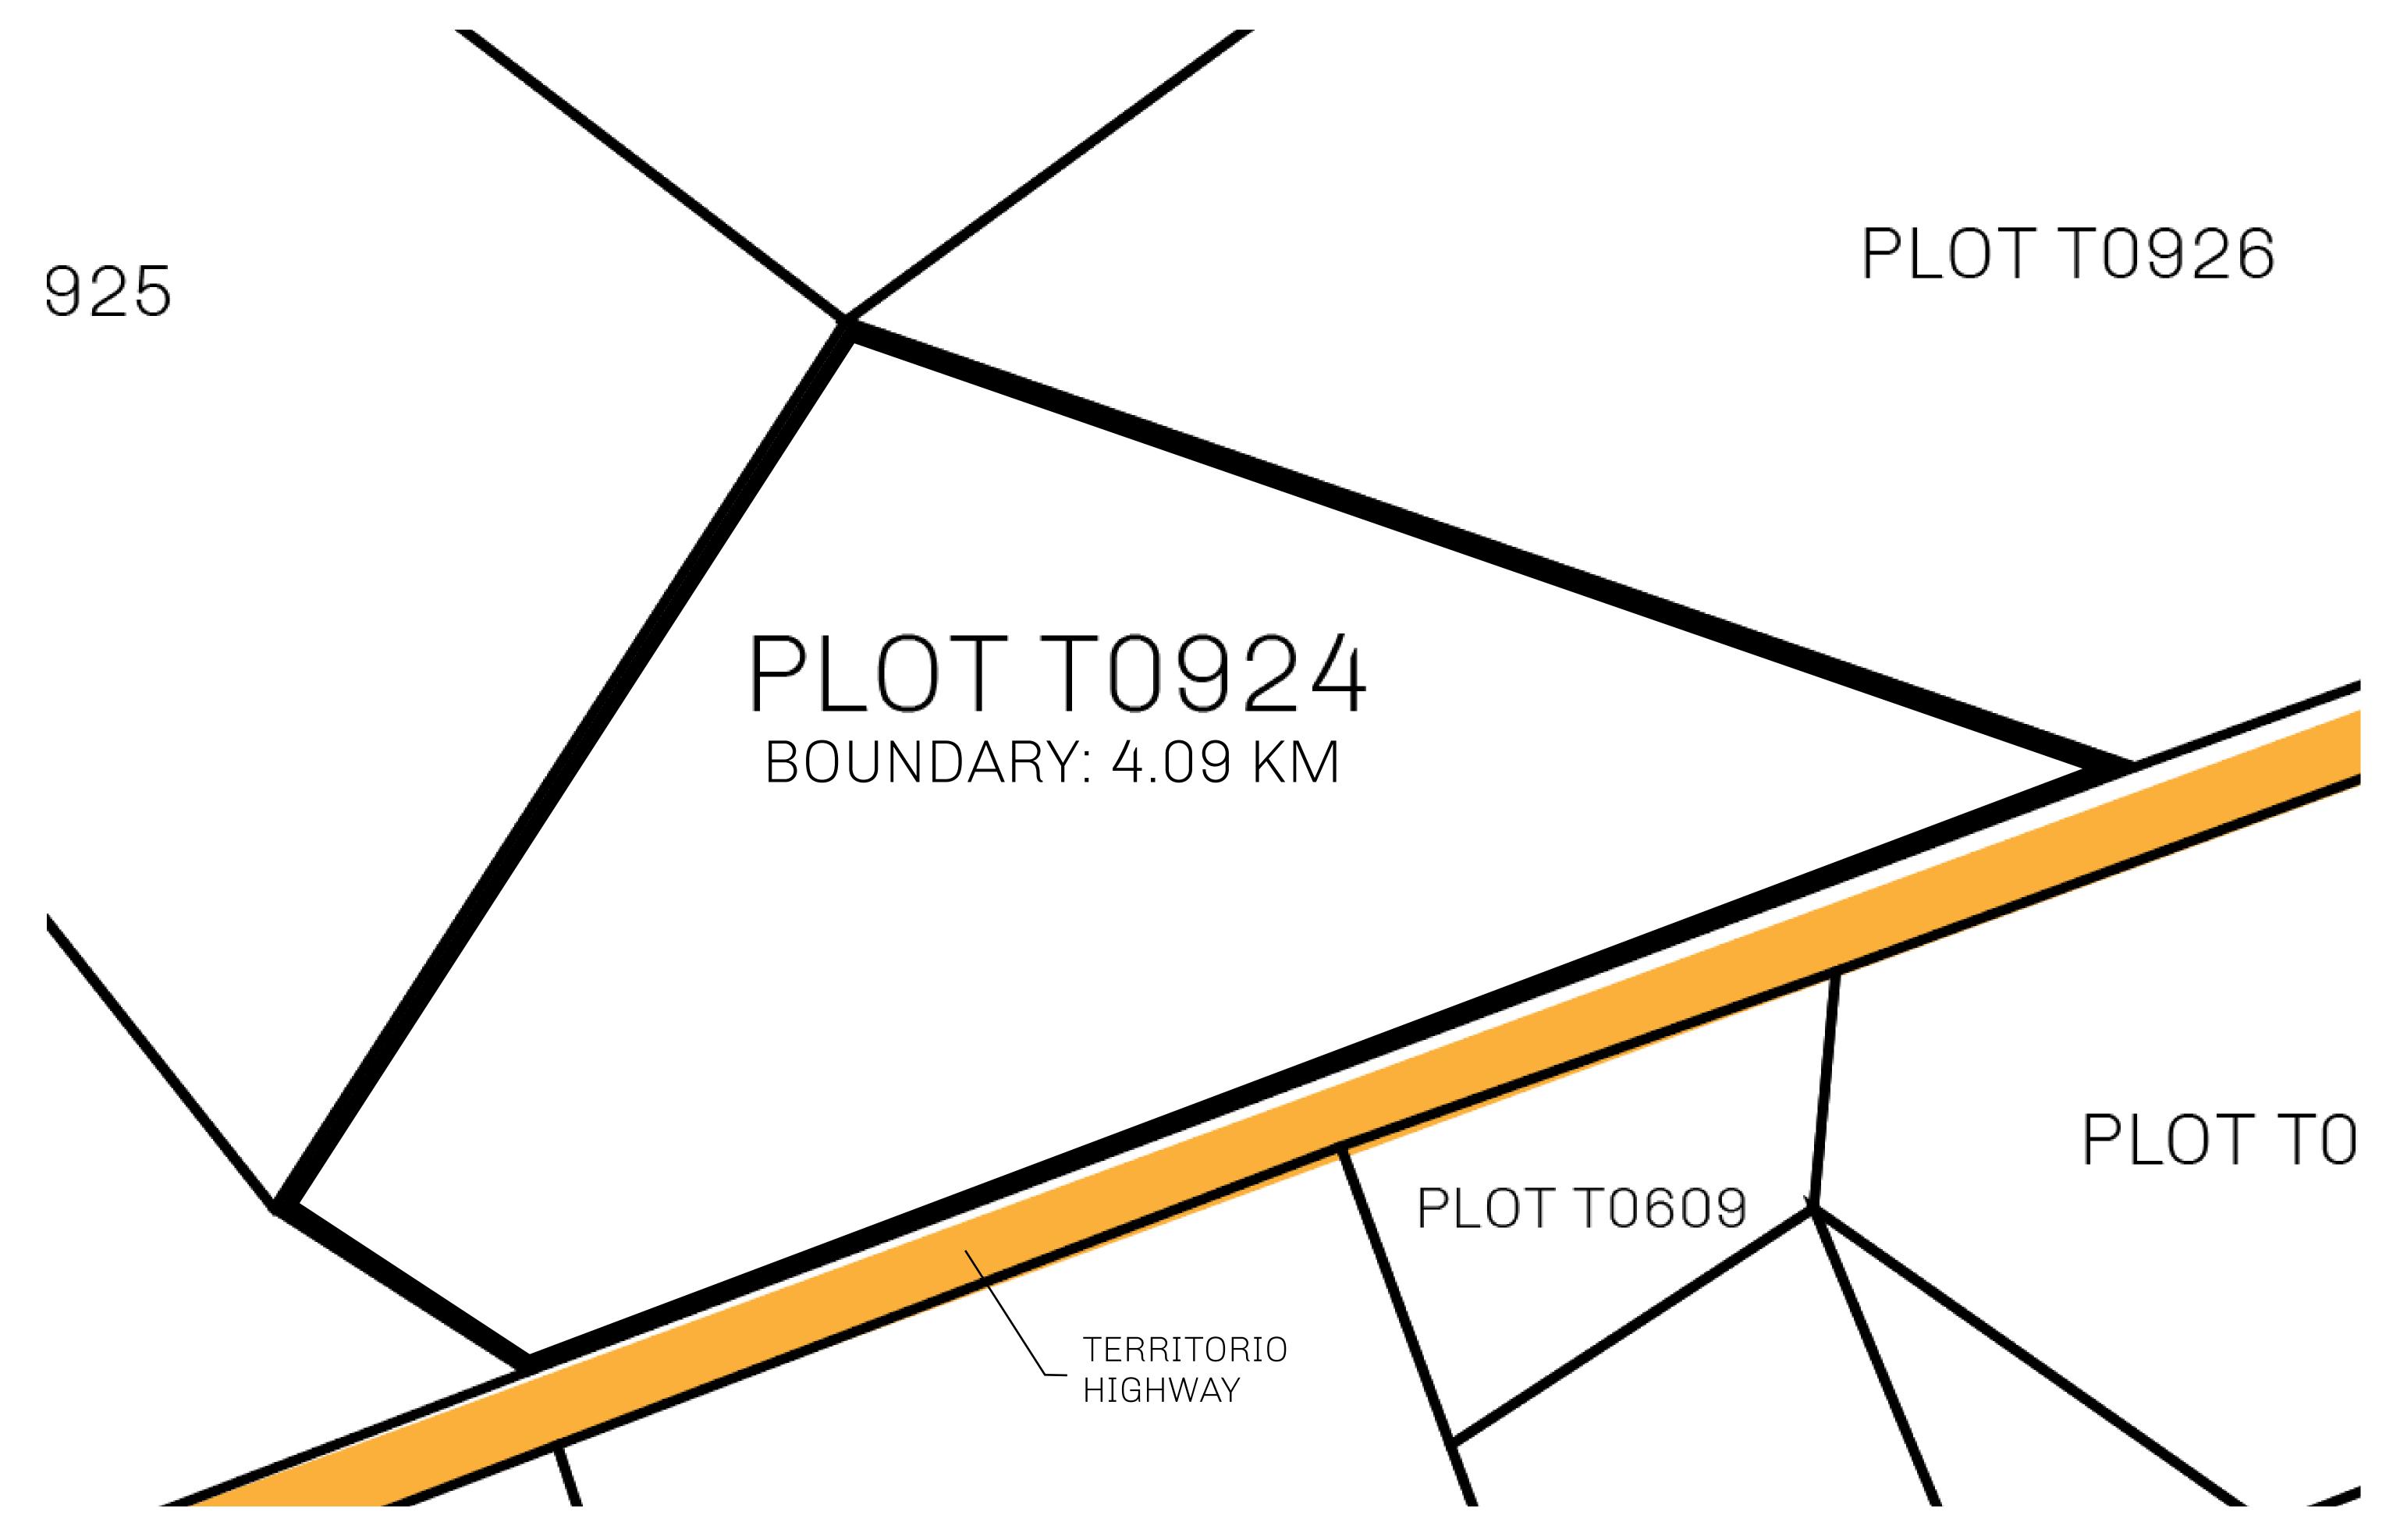

## H.M. LNFT Land Registry

TITLE NUMBER

ADMINISTRATIVE AREA

TERRITORIO LTT ST

ISSUED 22 November 2021

SCALE **1/50000** 

OWNER ENTITLEMENT

Type W-T: Share of 0.1% of all BUN sales (rewarded in Credits) plus 1% of all LTT redeemed based on number of NFT Stories minted; Mint 4 NFT Stories