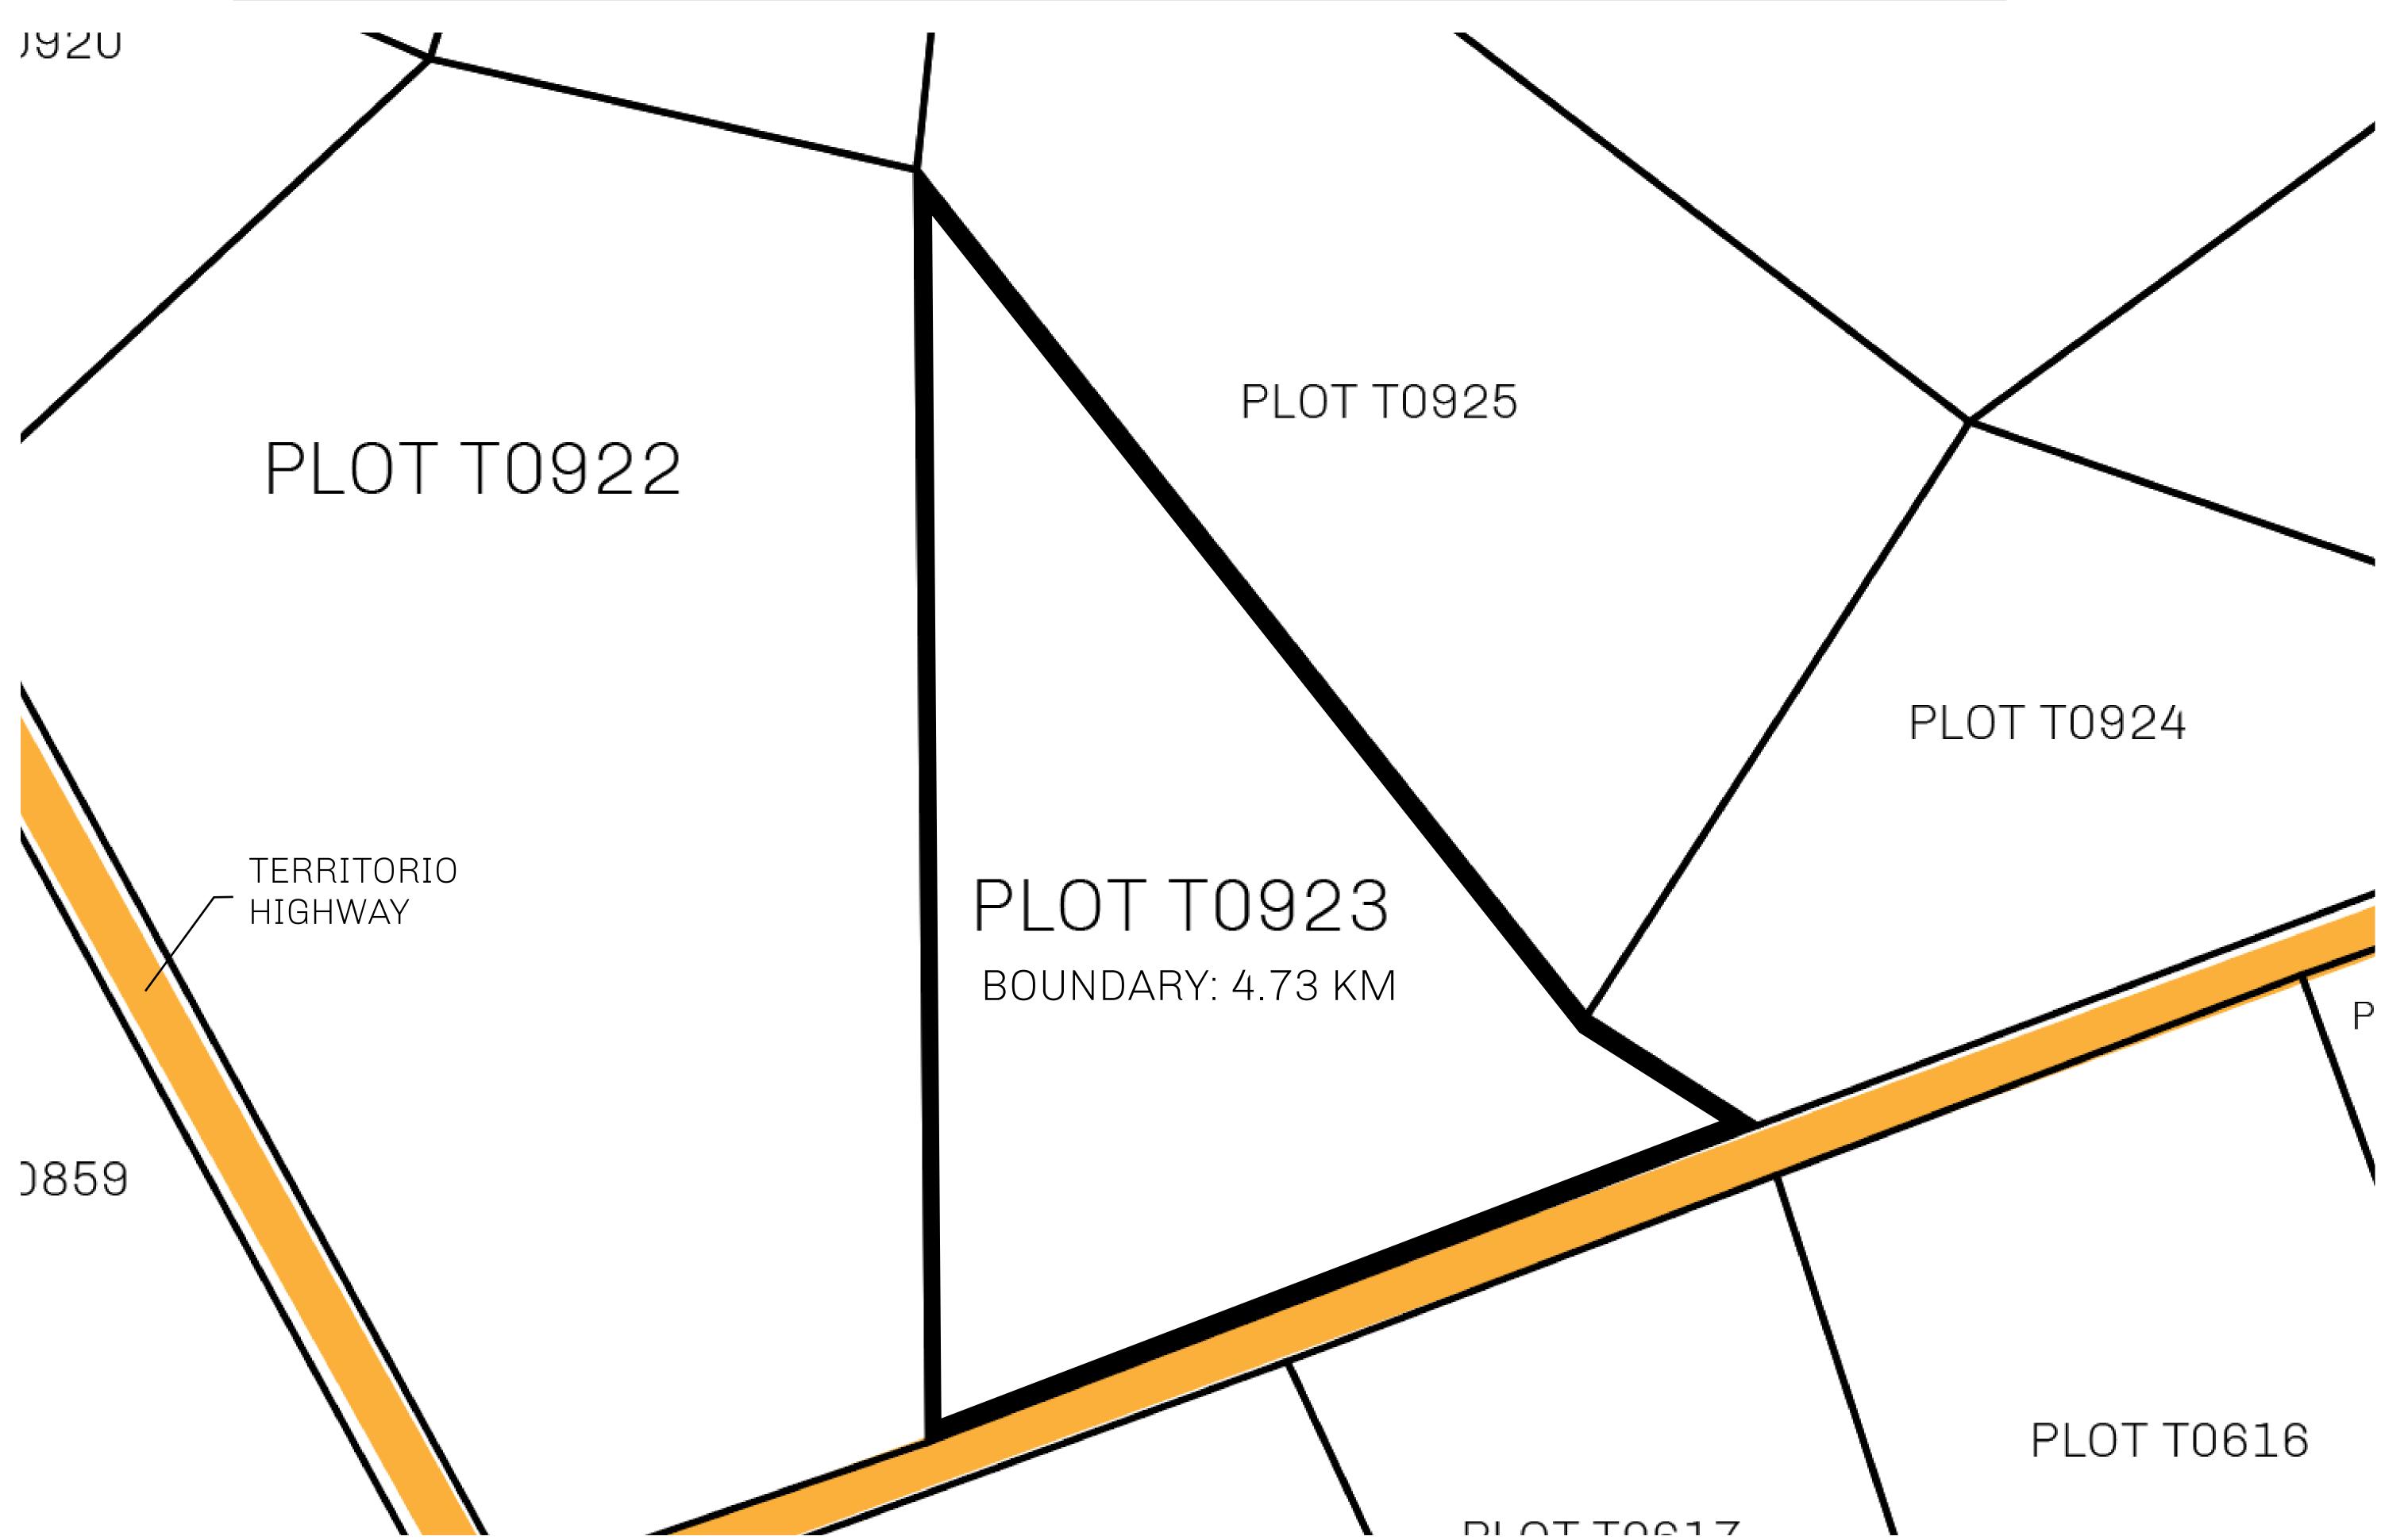

## H.M. LNFT Land Registry

T0923-221121

TITLE NUMBER

ADMINISTRATIVE AREA

TERRITORIO LTT ST

ISSUED 22 November 2021

SCALE **1/50000** 

OWNER ENTITLEMENT