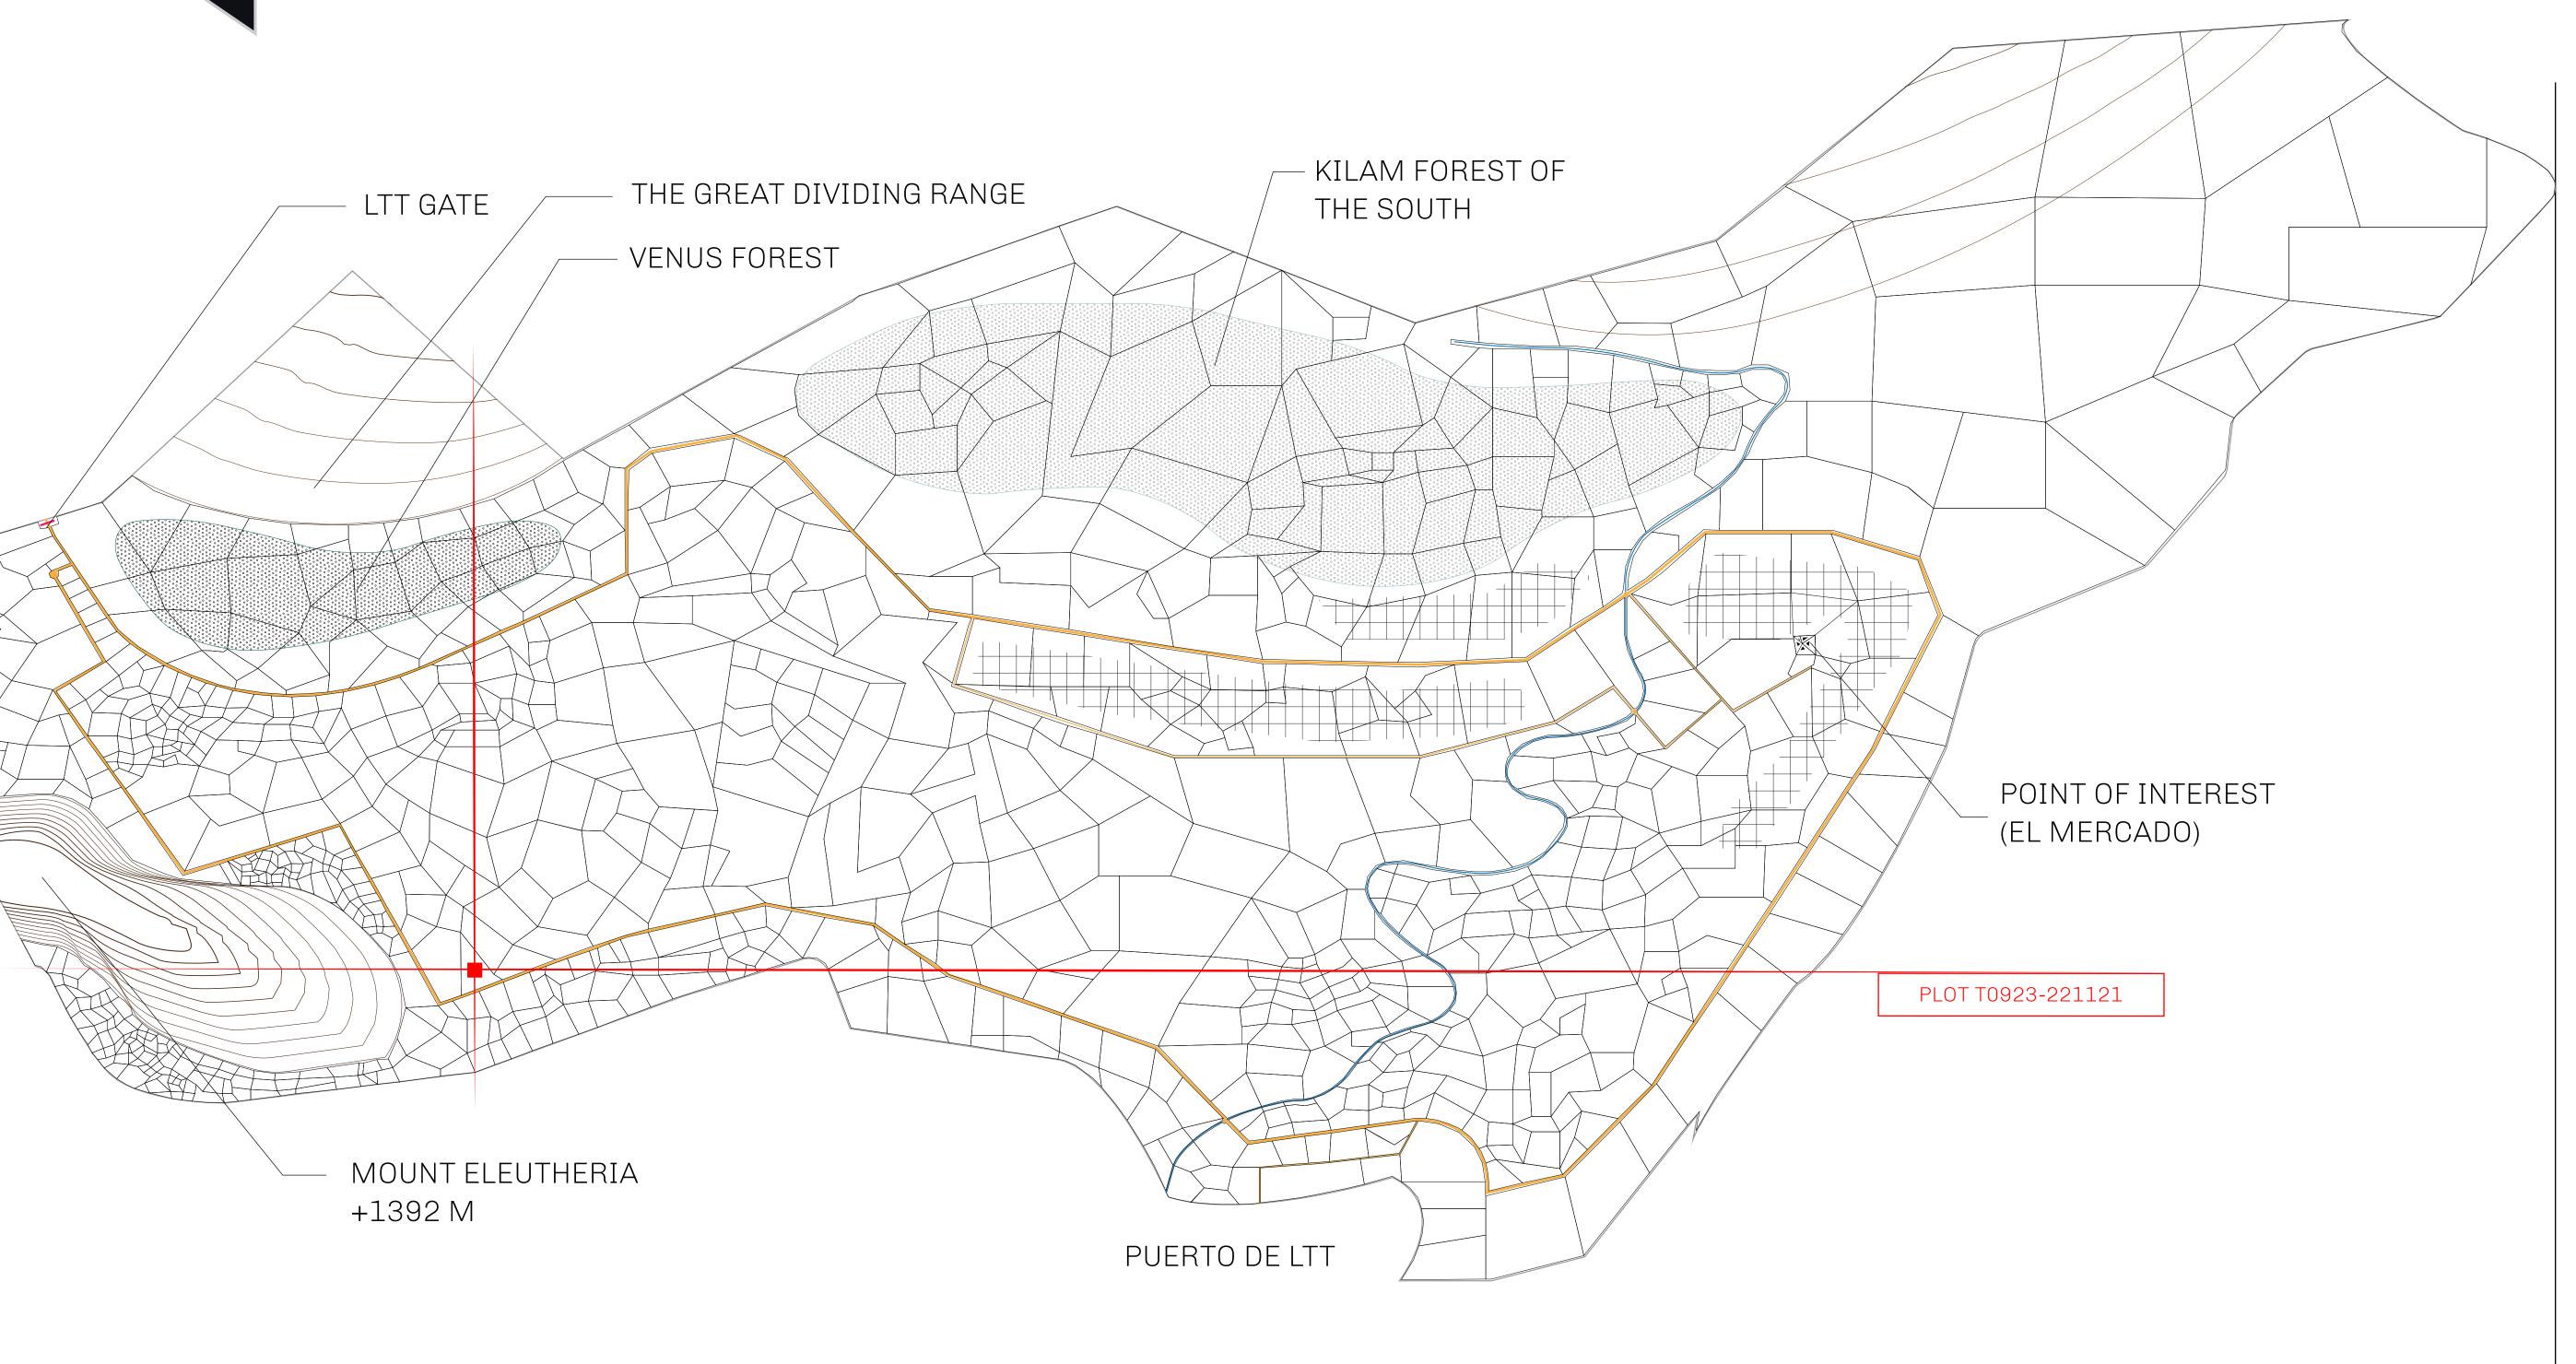

## THE SPANISH ARMADA

The most flamboyant of all of the states, this Spanish-speaking territory houses a clash of cultures. From the LTT trades in the El Mercado district to the solicitations for invites to the Great Empire, and even the traveling Caravans, it is a transient place; people are always on the move on the way to the Great Empire or a trek through the Dividing Range to the Royaume De Satoshi. Commerce uses derivations of LTT such as LTTE, LTTB, and LTTC.

## GEOGRAPHY

COASTLINE
BORDERS
HIGHEST POINT
LOWEST POINT
PLOTS
SCALE

193.03 KM (119.94 MILES)
OCEAN, THE GREAT EMPIRE
MT ELEUTHERIA +1392 M
PUERTO DE LTT 0 M

1045

1:50000

## H.M. LNFT Land Registry

T0923-221121

TITLE NUMBER

ADMINISTRATIVE AREA

TERRITORIO LTT ST

ISSUED 22 November 2021

SCALE **1/50000** 

OWNER ENTITLEMENT