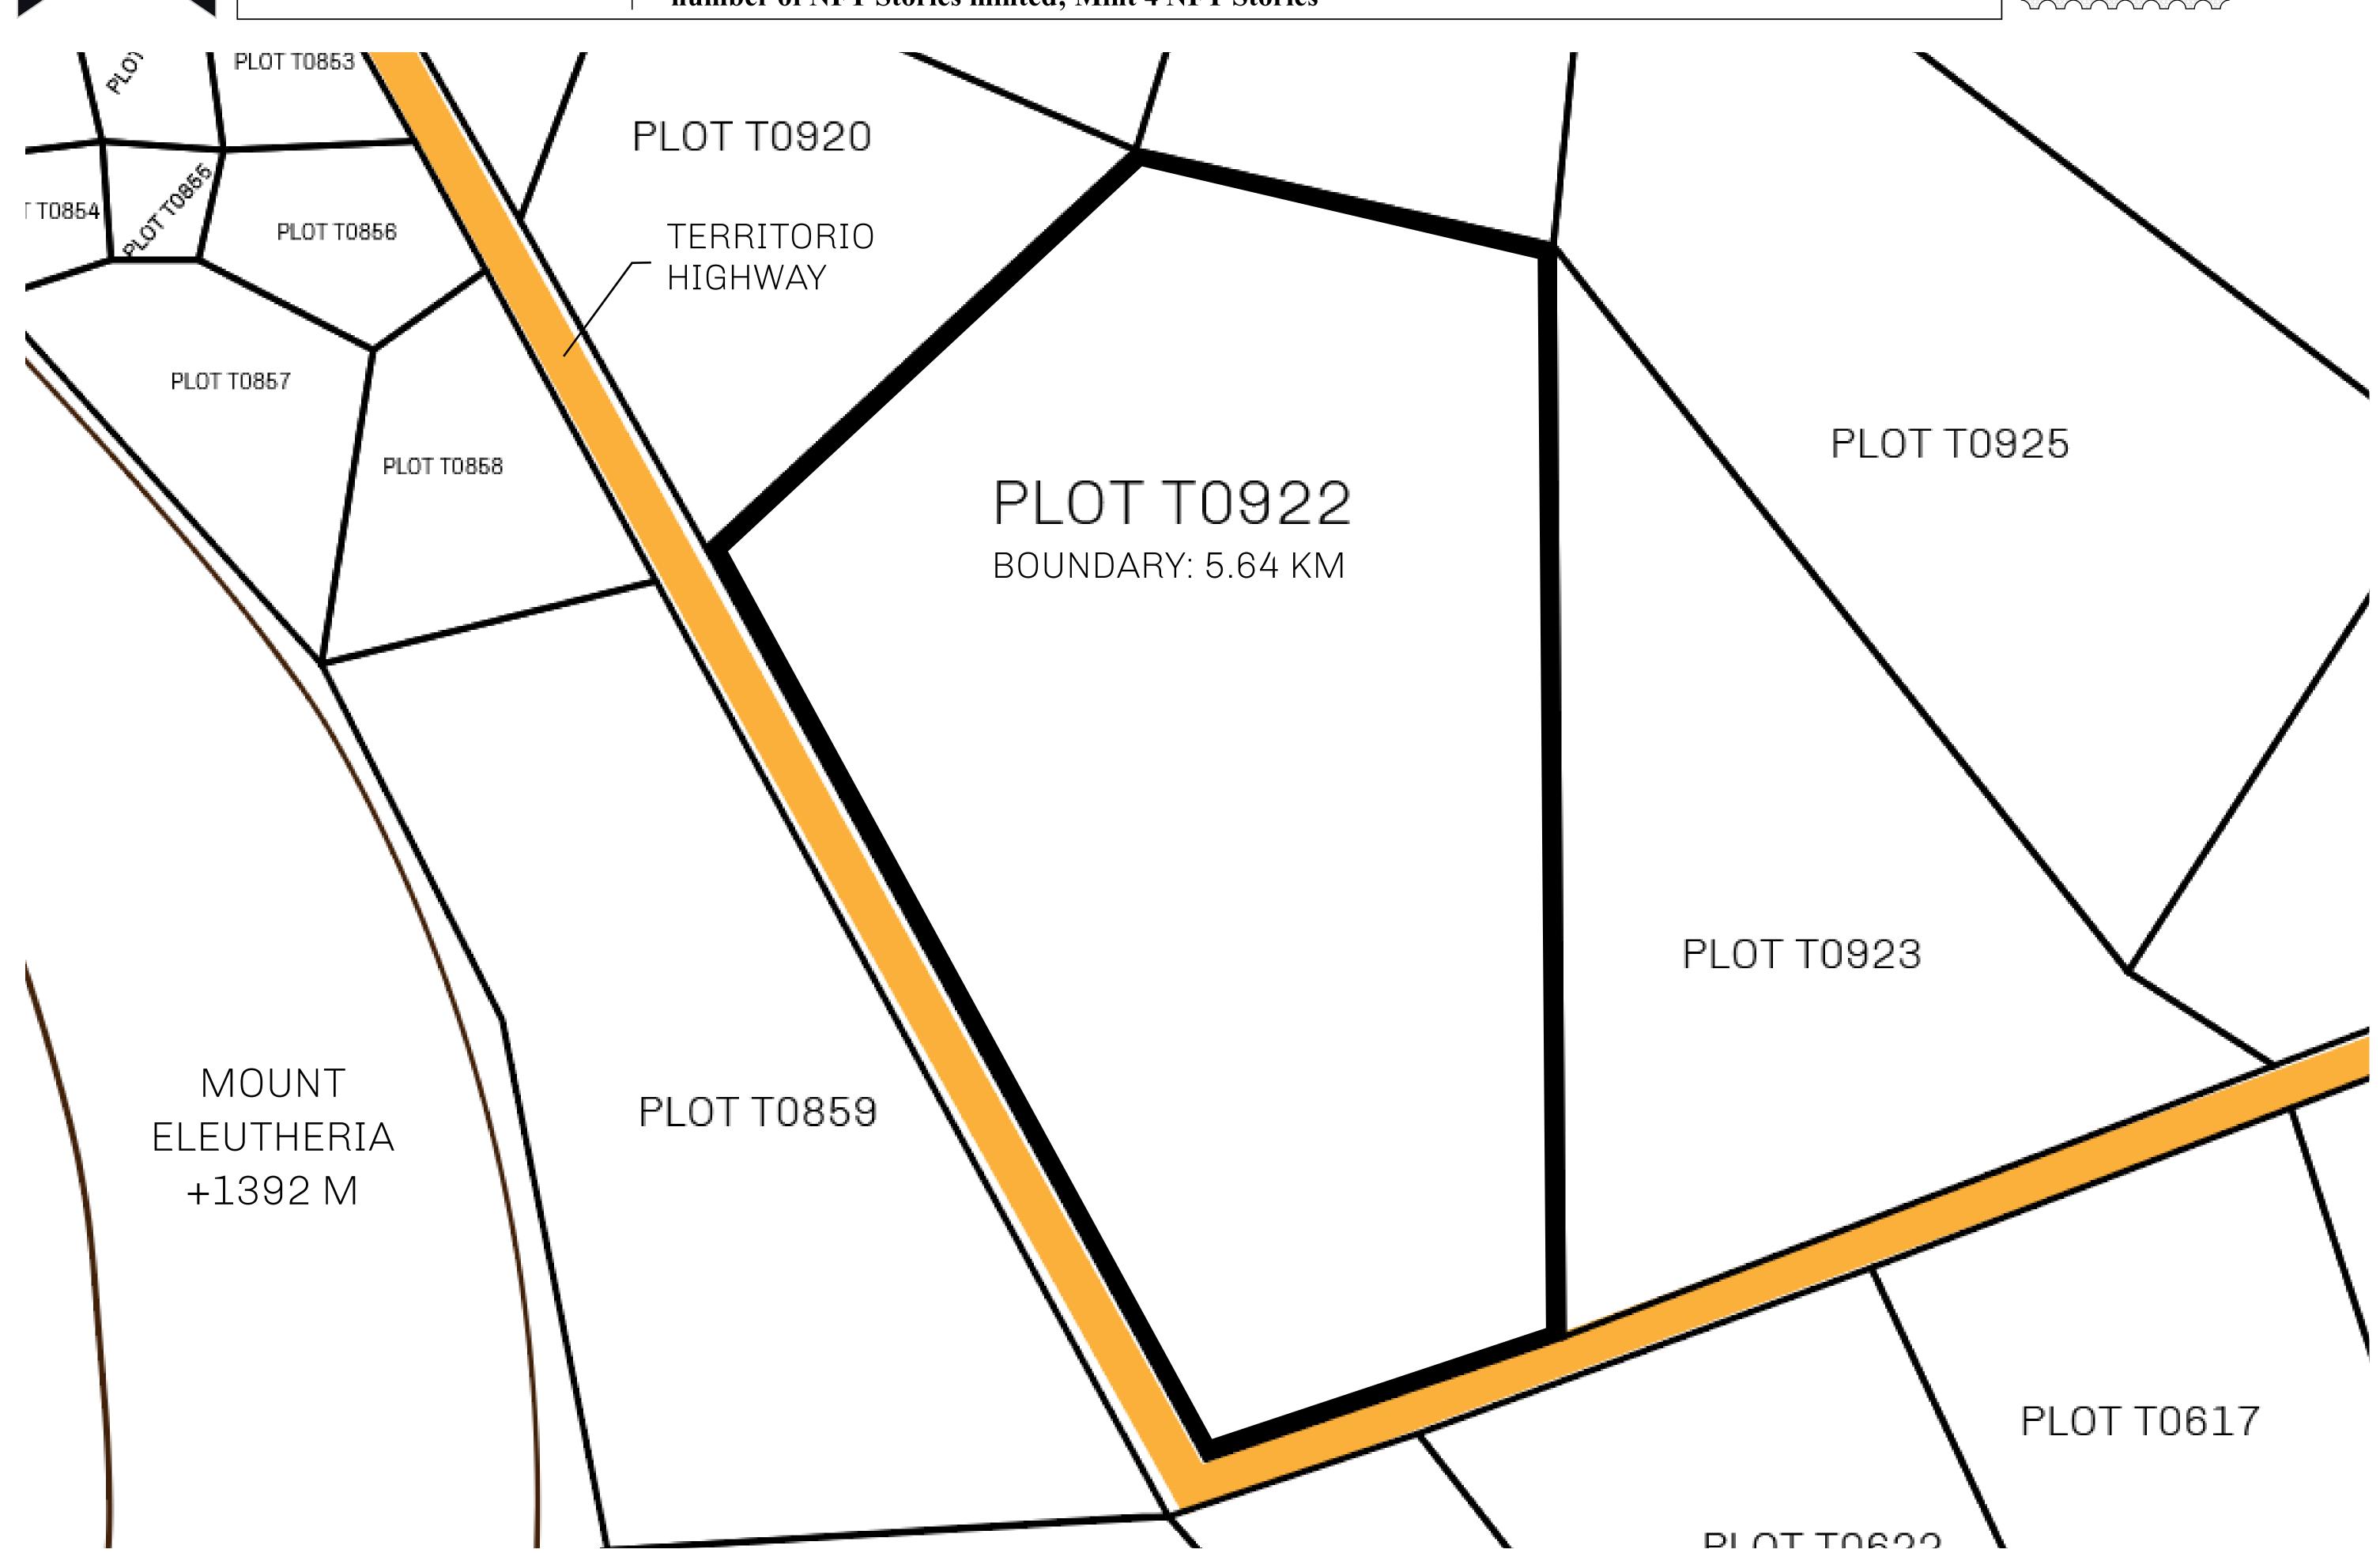

## H.M. LNFT Land Registry

T0922-221121

TITLE NUMBER

ADMINISTRATIVE AREA

TERRITORIO LTT ST

ISSUED 22 November 2021

SCALE **1/50000** 

OWNER ENTITLEMENT

Type W-T: Share of 0.1% of all BUN sales (rewarded in Credits) plus 1% of all LTT redeemed based on number of NFT Stories minted; Mint 4 NFT Stories