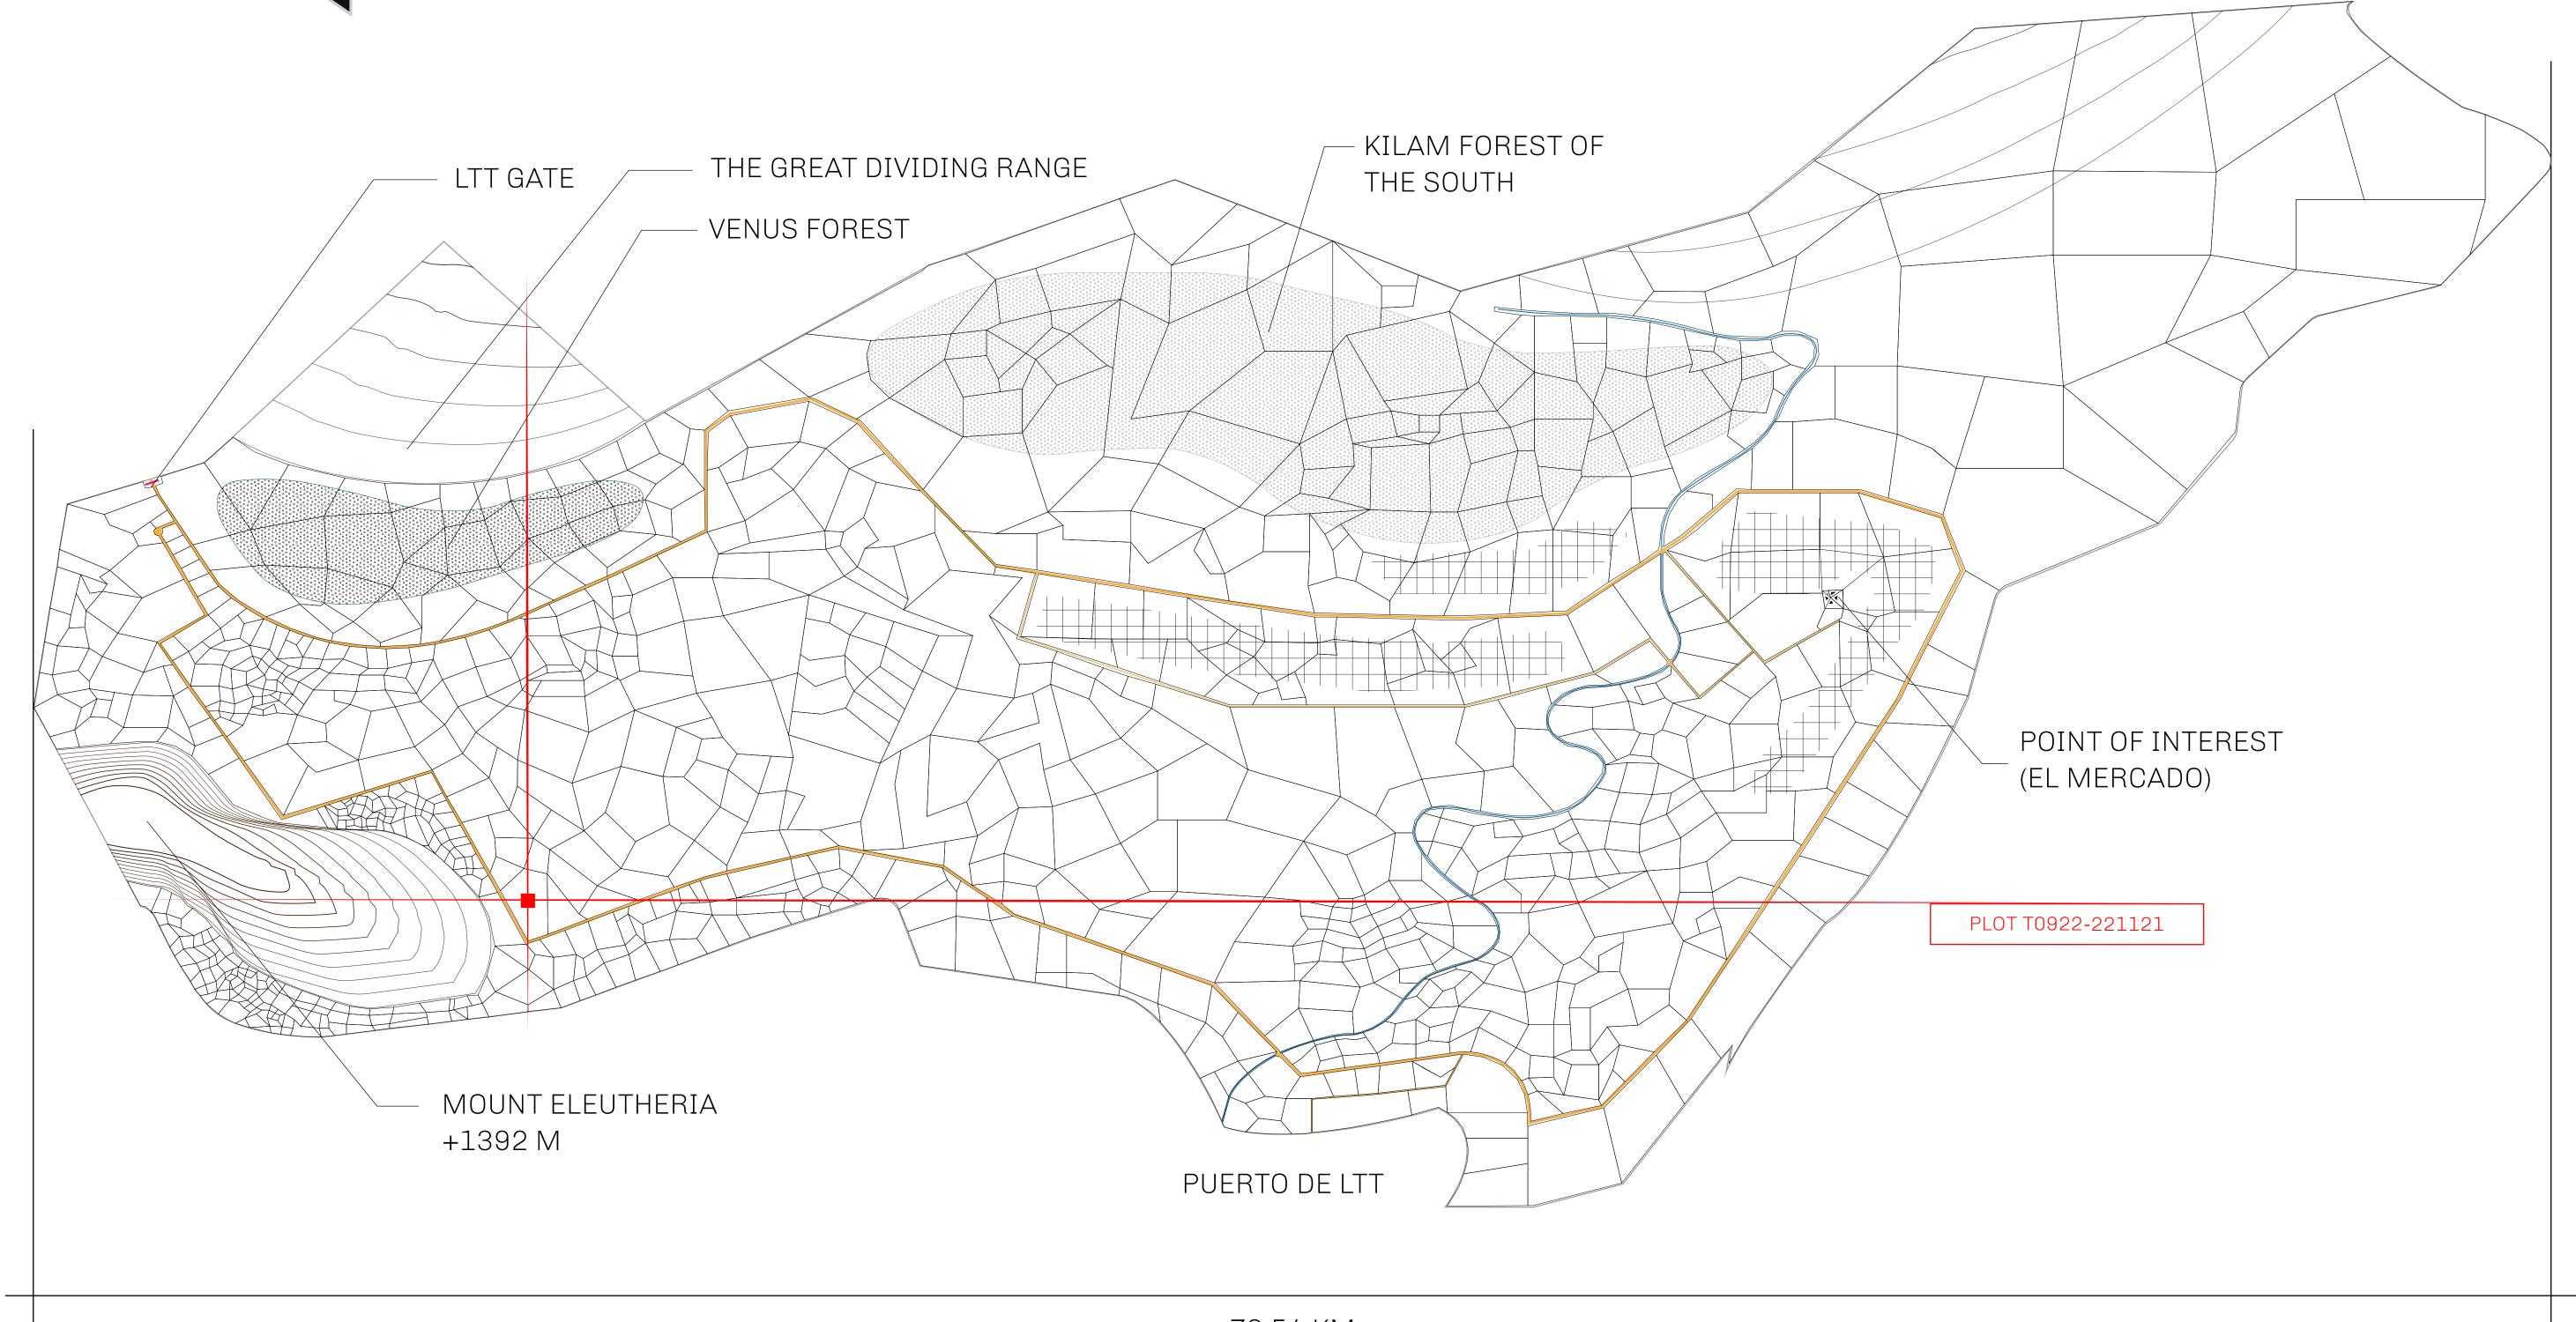

## THE SPANISH ARMADA

The most flamboyant of all of the states, this Spanish-speaking territory houses a clash of cultures. From the LTT trades in the El Mercado district to the solicitations for invites to the Great Empire, and even the traveling Caravans, it is a transient place; people are always on the move on the way to the Great Empire or a trek through the Dividing Range to the Royaume De Satoshi. Commerce uses derivations of LTT such as LTTE, LTTB, and LTTC.

## GEOGRAPHY

COASTLINE
BORDERS
HIGHEST POINT
LOWEST POINT
PLOTS
SCALE

193.03 KM (119.94 MILES)
OCEAN, THE GREAT EMPIRE
MT ELEUTHERIA +1392 M
PUERTO DE LTT 0 M

1045

1:50000

## H.M. LNFT Land Registry

T0922-221121

TITLE NUMBER

ADMINISTRATIVE AREA

TERRITORIO LTT ST

ISSUED 22 November 2021

SCALE **1/50000** 

OWNER ENTITLEMENT