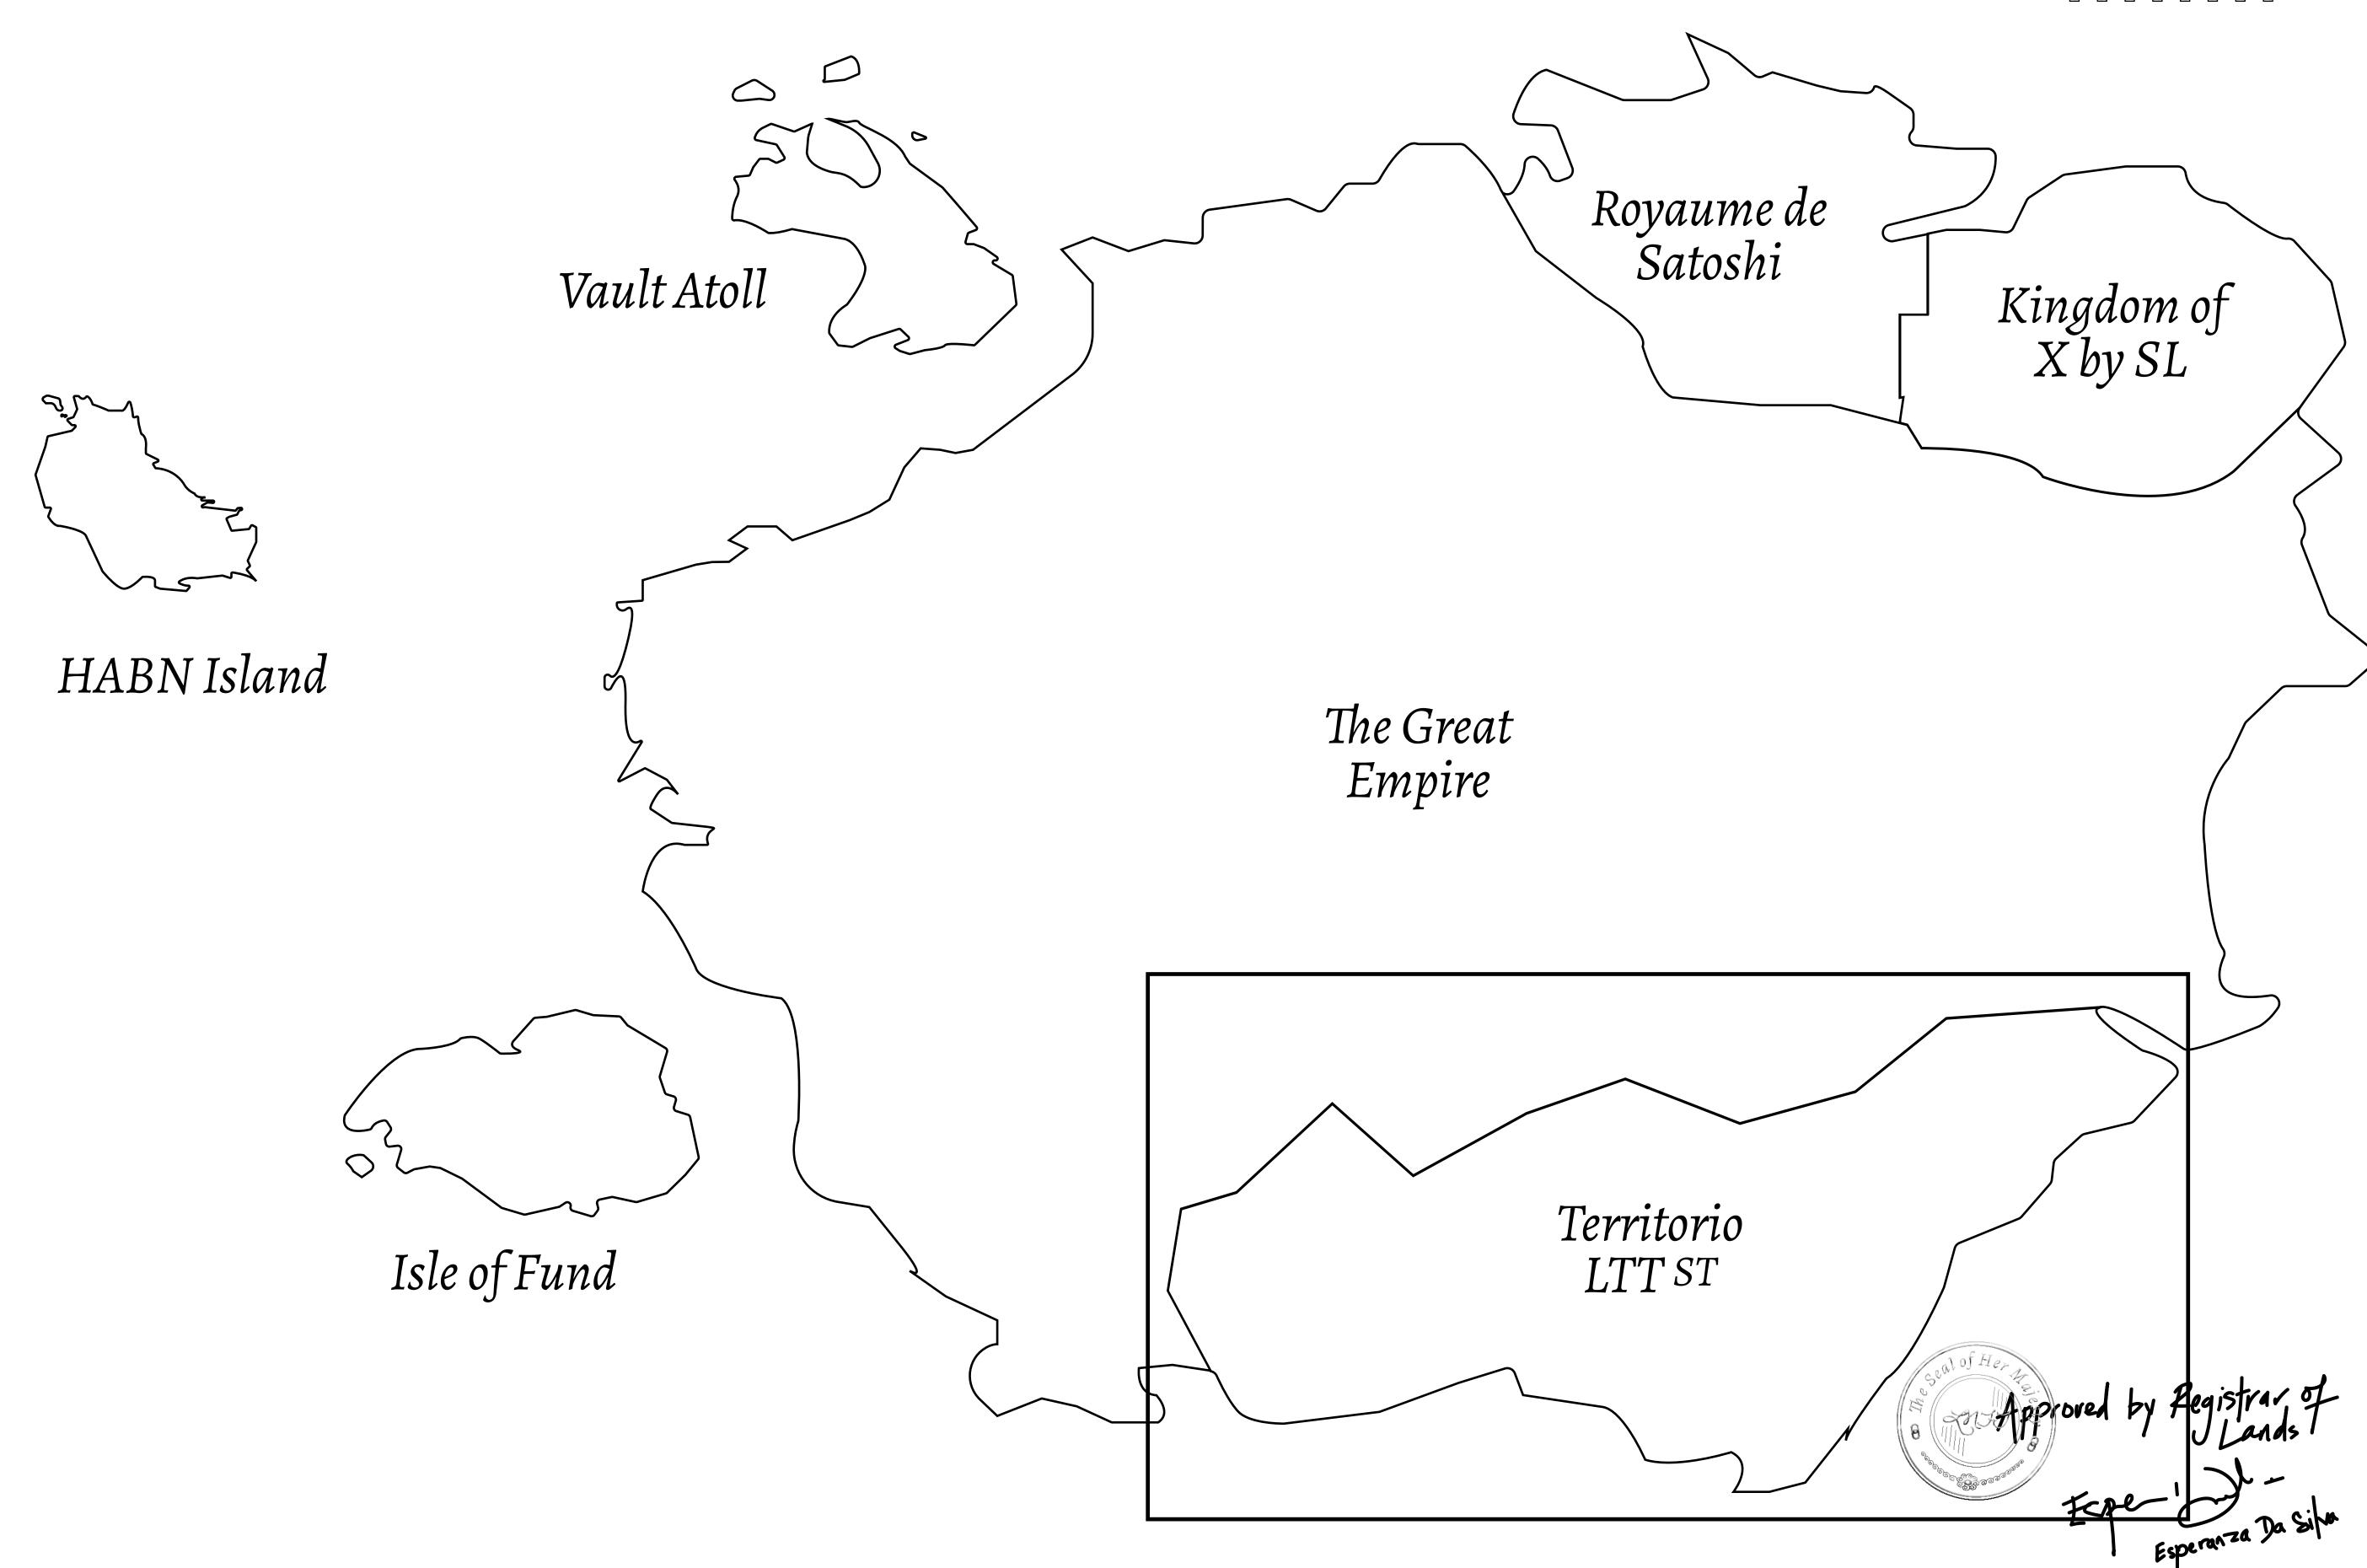

## THE SPANISH ARMADA

The most flamboyant of all of the states, this Spanish-speaking territory houses a clash of cultures. From the LTT trades in the El Mercado district to the solicitations for invites to the Great Empire, and even the traveling Caravans, it is a transient place; people are always on the move on the way to the Great Empire or a trek through the Dividing Range to the Royaume De Satoshi. Commerce uses derivations of LTT such as LTTE, LTTB, and LTTC.

## GEOGRAPHY

COASTLINE
BORDERS
HIGHEST POINT
LOWEST POINT
PLOTS
SCALE

193.03 KM (119.94 MILES)
OCEAN, THE GREAT EMPIRE
MT ELEUTHERIA +1392 M
PUERTO DE LTT 0 M

1045

1:50000

## H.M. LNFT Land Registry

T0922-221121

TITLE NUMBER

ADMINISTRATIVE AREA

TERRITORIO LTT ST

ISSUED 22 November 2021

SCALE **1/50000** 

OWNER ENTITLEMENT