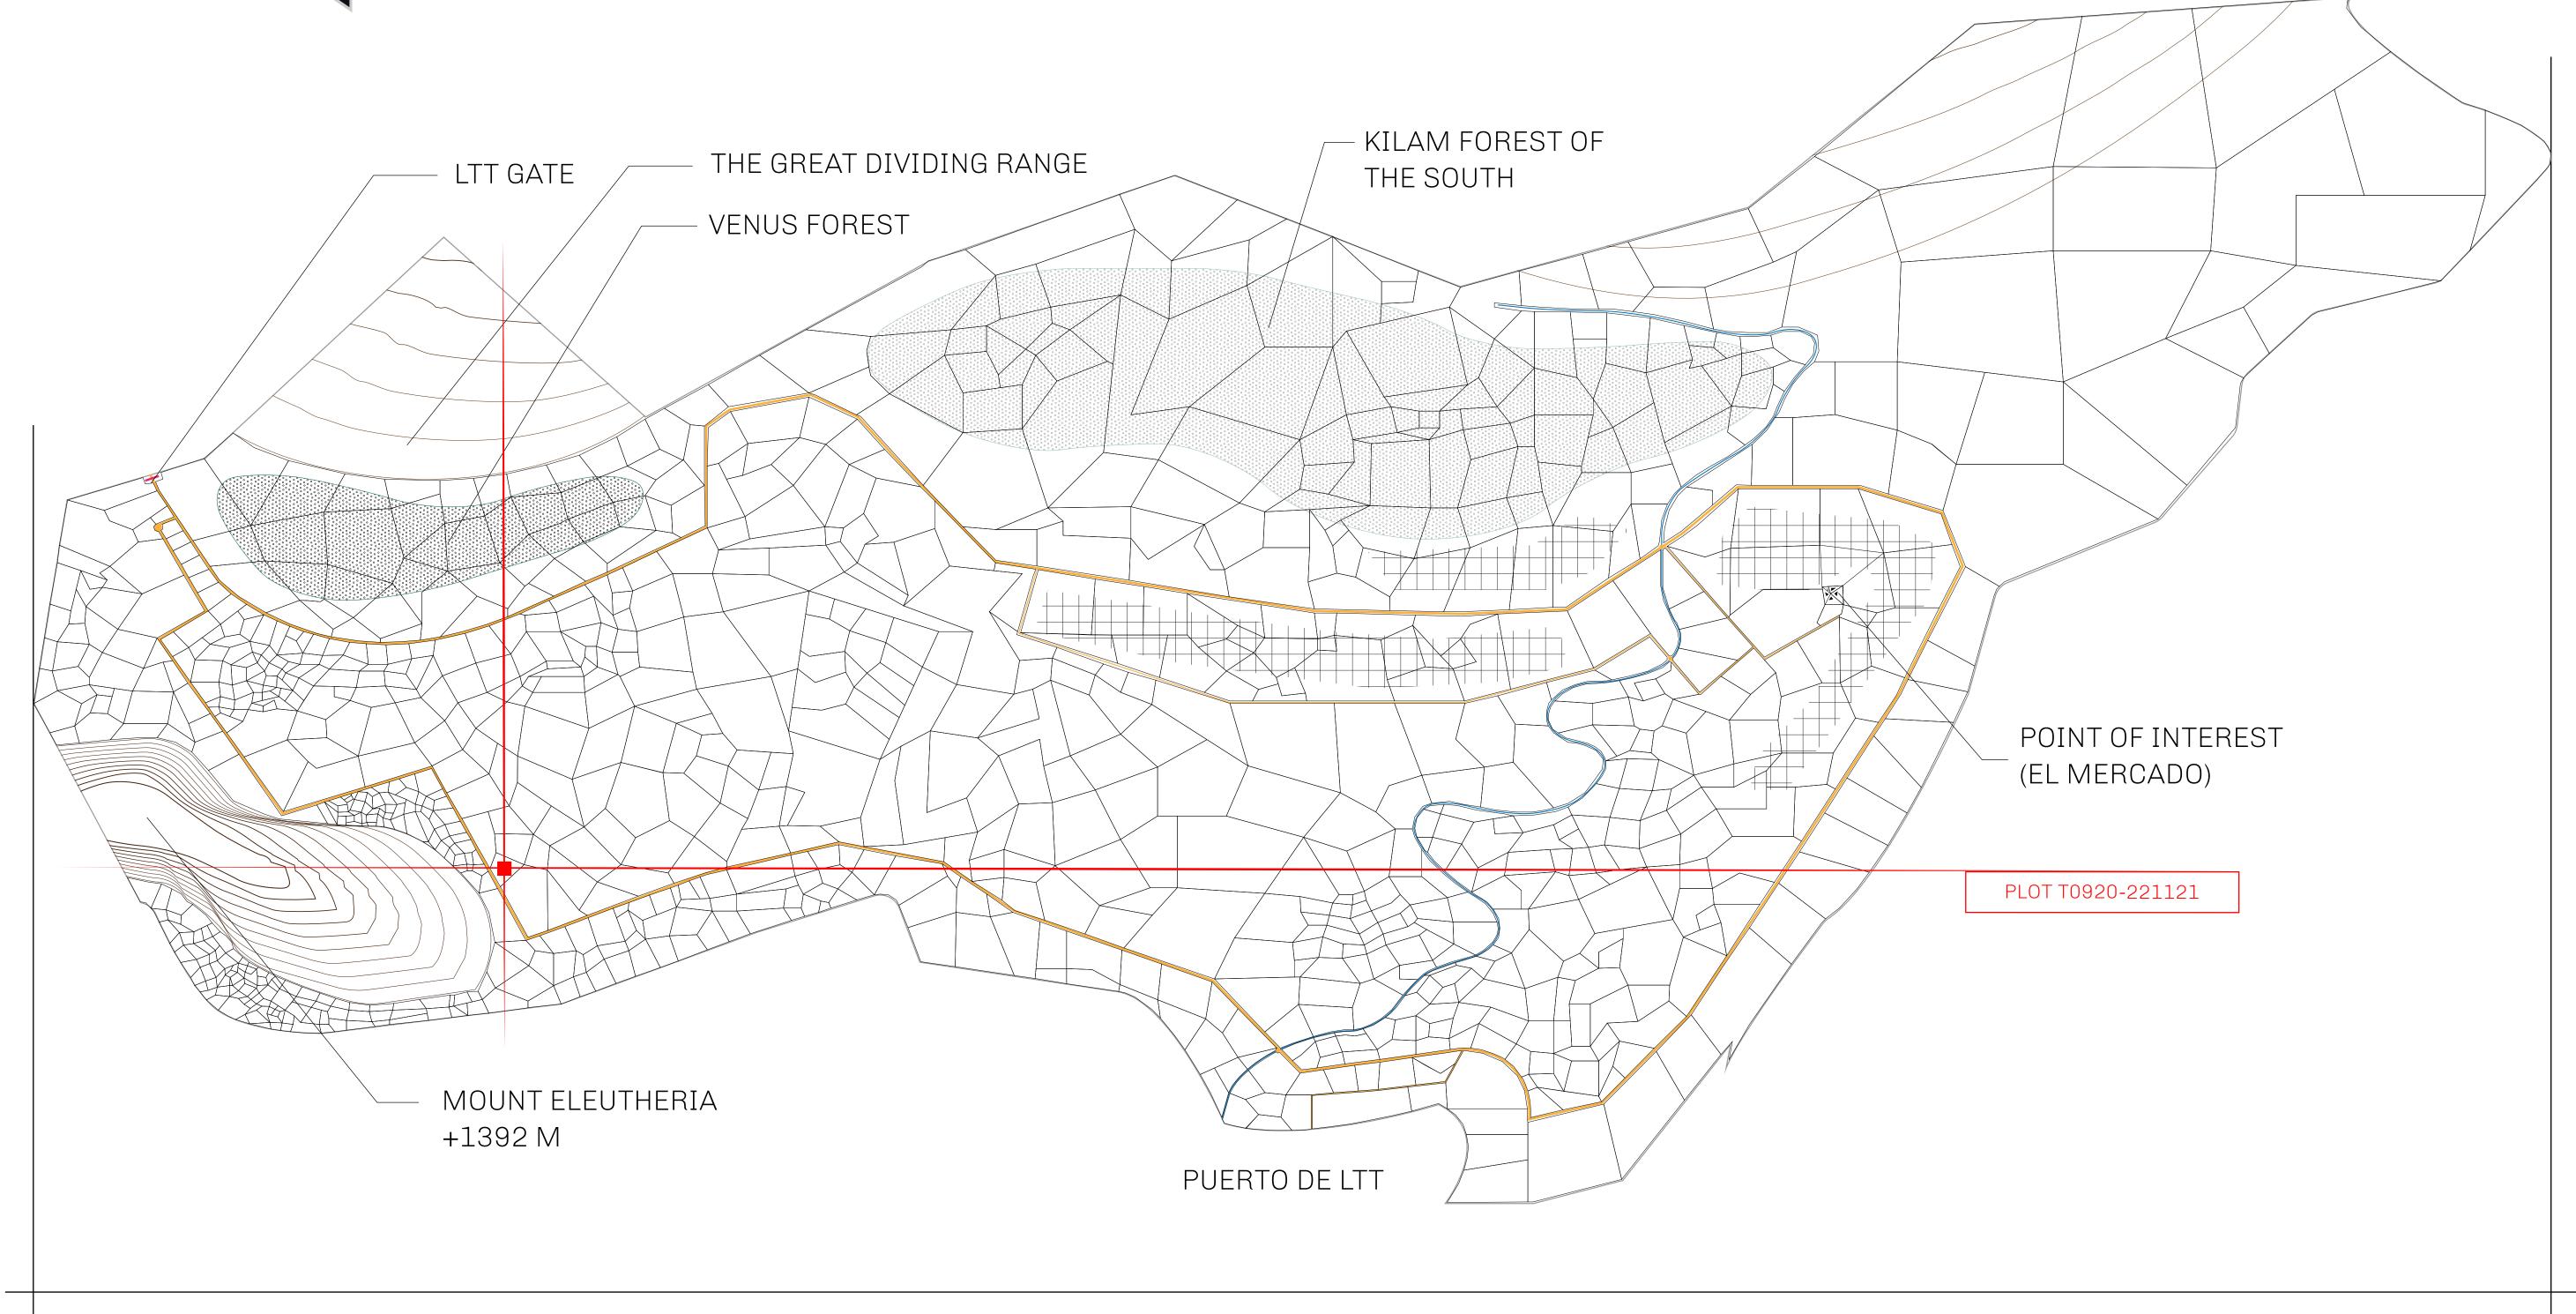

## THE SPANISH ARMADA

The most flamboyant of all of the states, this Spanish-speaking territory houses a clash of cultures. From the LTT trades in the El Mercado district to the solicitations for invites to the Great Empire, and even the traveling Caravans, it is a transient place; people are always on the move on the way to the Great Empire or a trek through the Dividing Range to the Royaume De Satoshi. Commerce uses derivations of LTT such as LTTE, LTTB, and LTTC.

## GEOGRAPHY

COASTLINE
BORDERS
HIGHEST POINT
LOWEST POINT
PLOTS
SCALE

193.03 KM (119.94 MILES)
OCEAN, THE GREAT EMPIRE
MT ELEUTHERIA +1392 M
PUERTO DE LTT 0 M

1045

1:50000