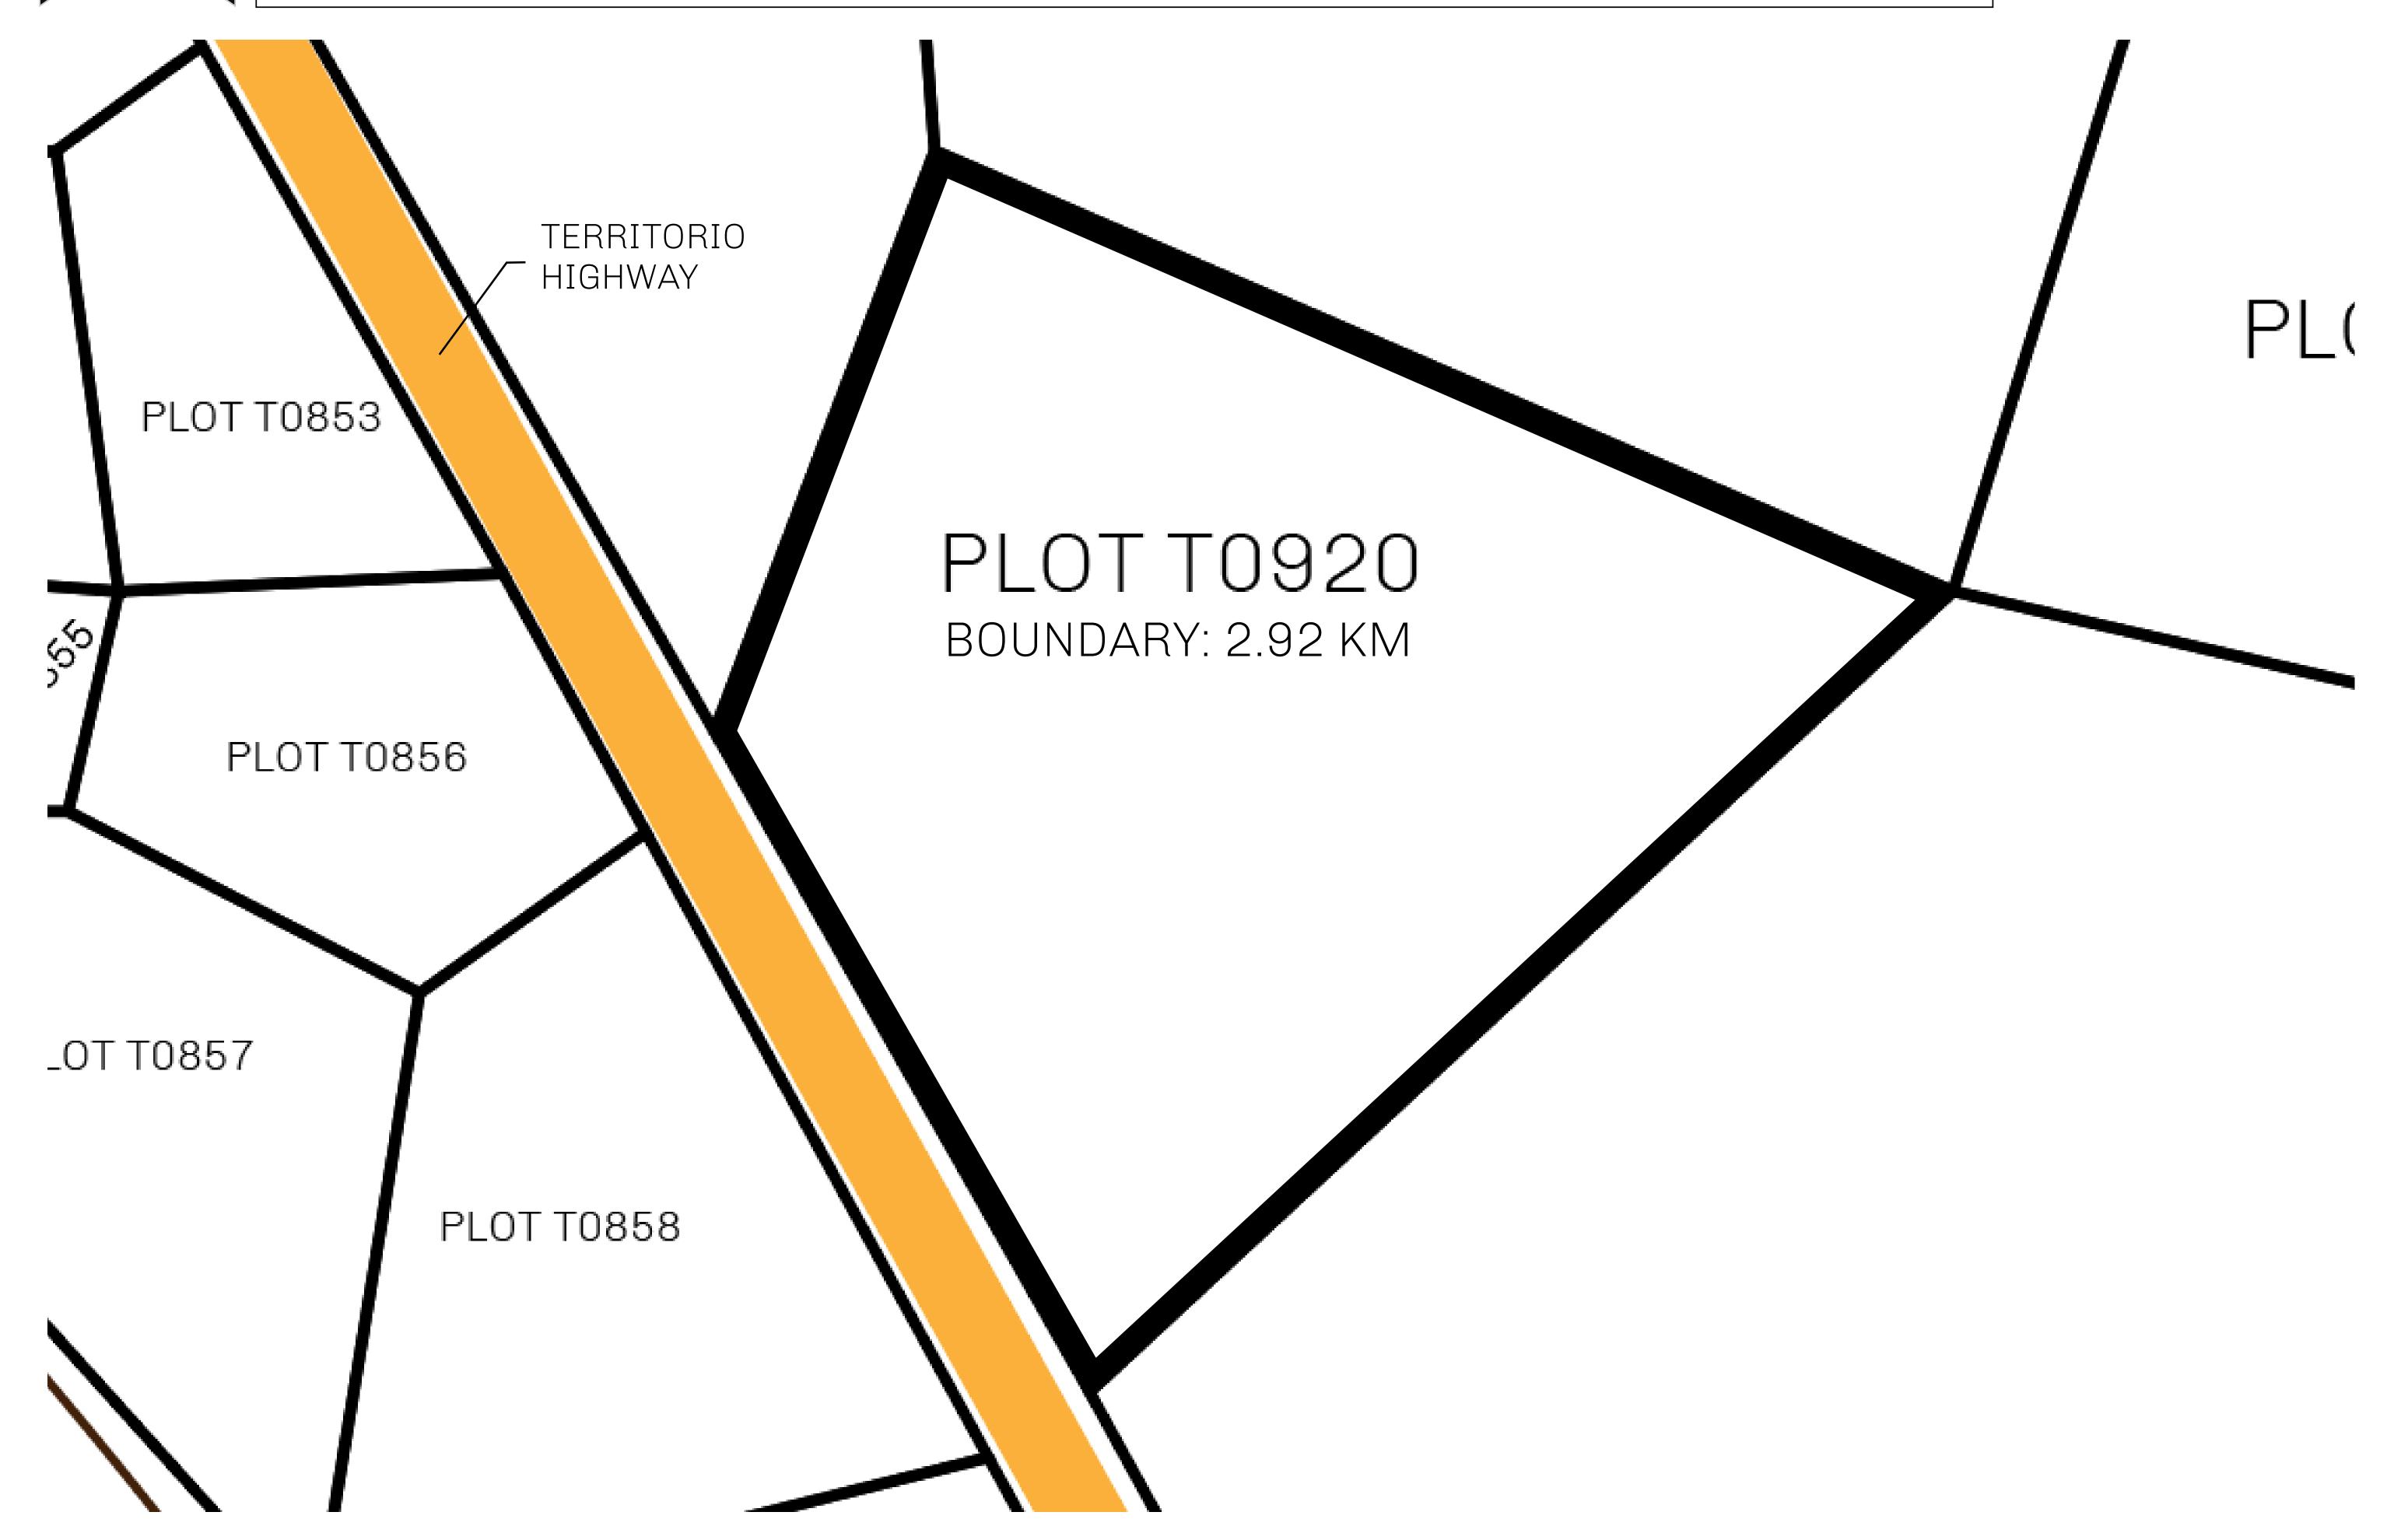

## H.M. LNFT Land Registry

TITLE NUMBER

T0920-221121

ADMINISTRATIVE AREA

TERRITORIO LTT ST

ISSUED 22 November 2021 ...

SCALE **1/50000** 

OWNER ENTITLEMENT