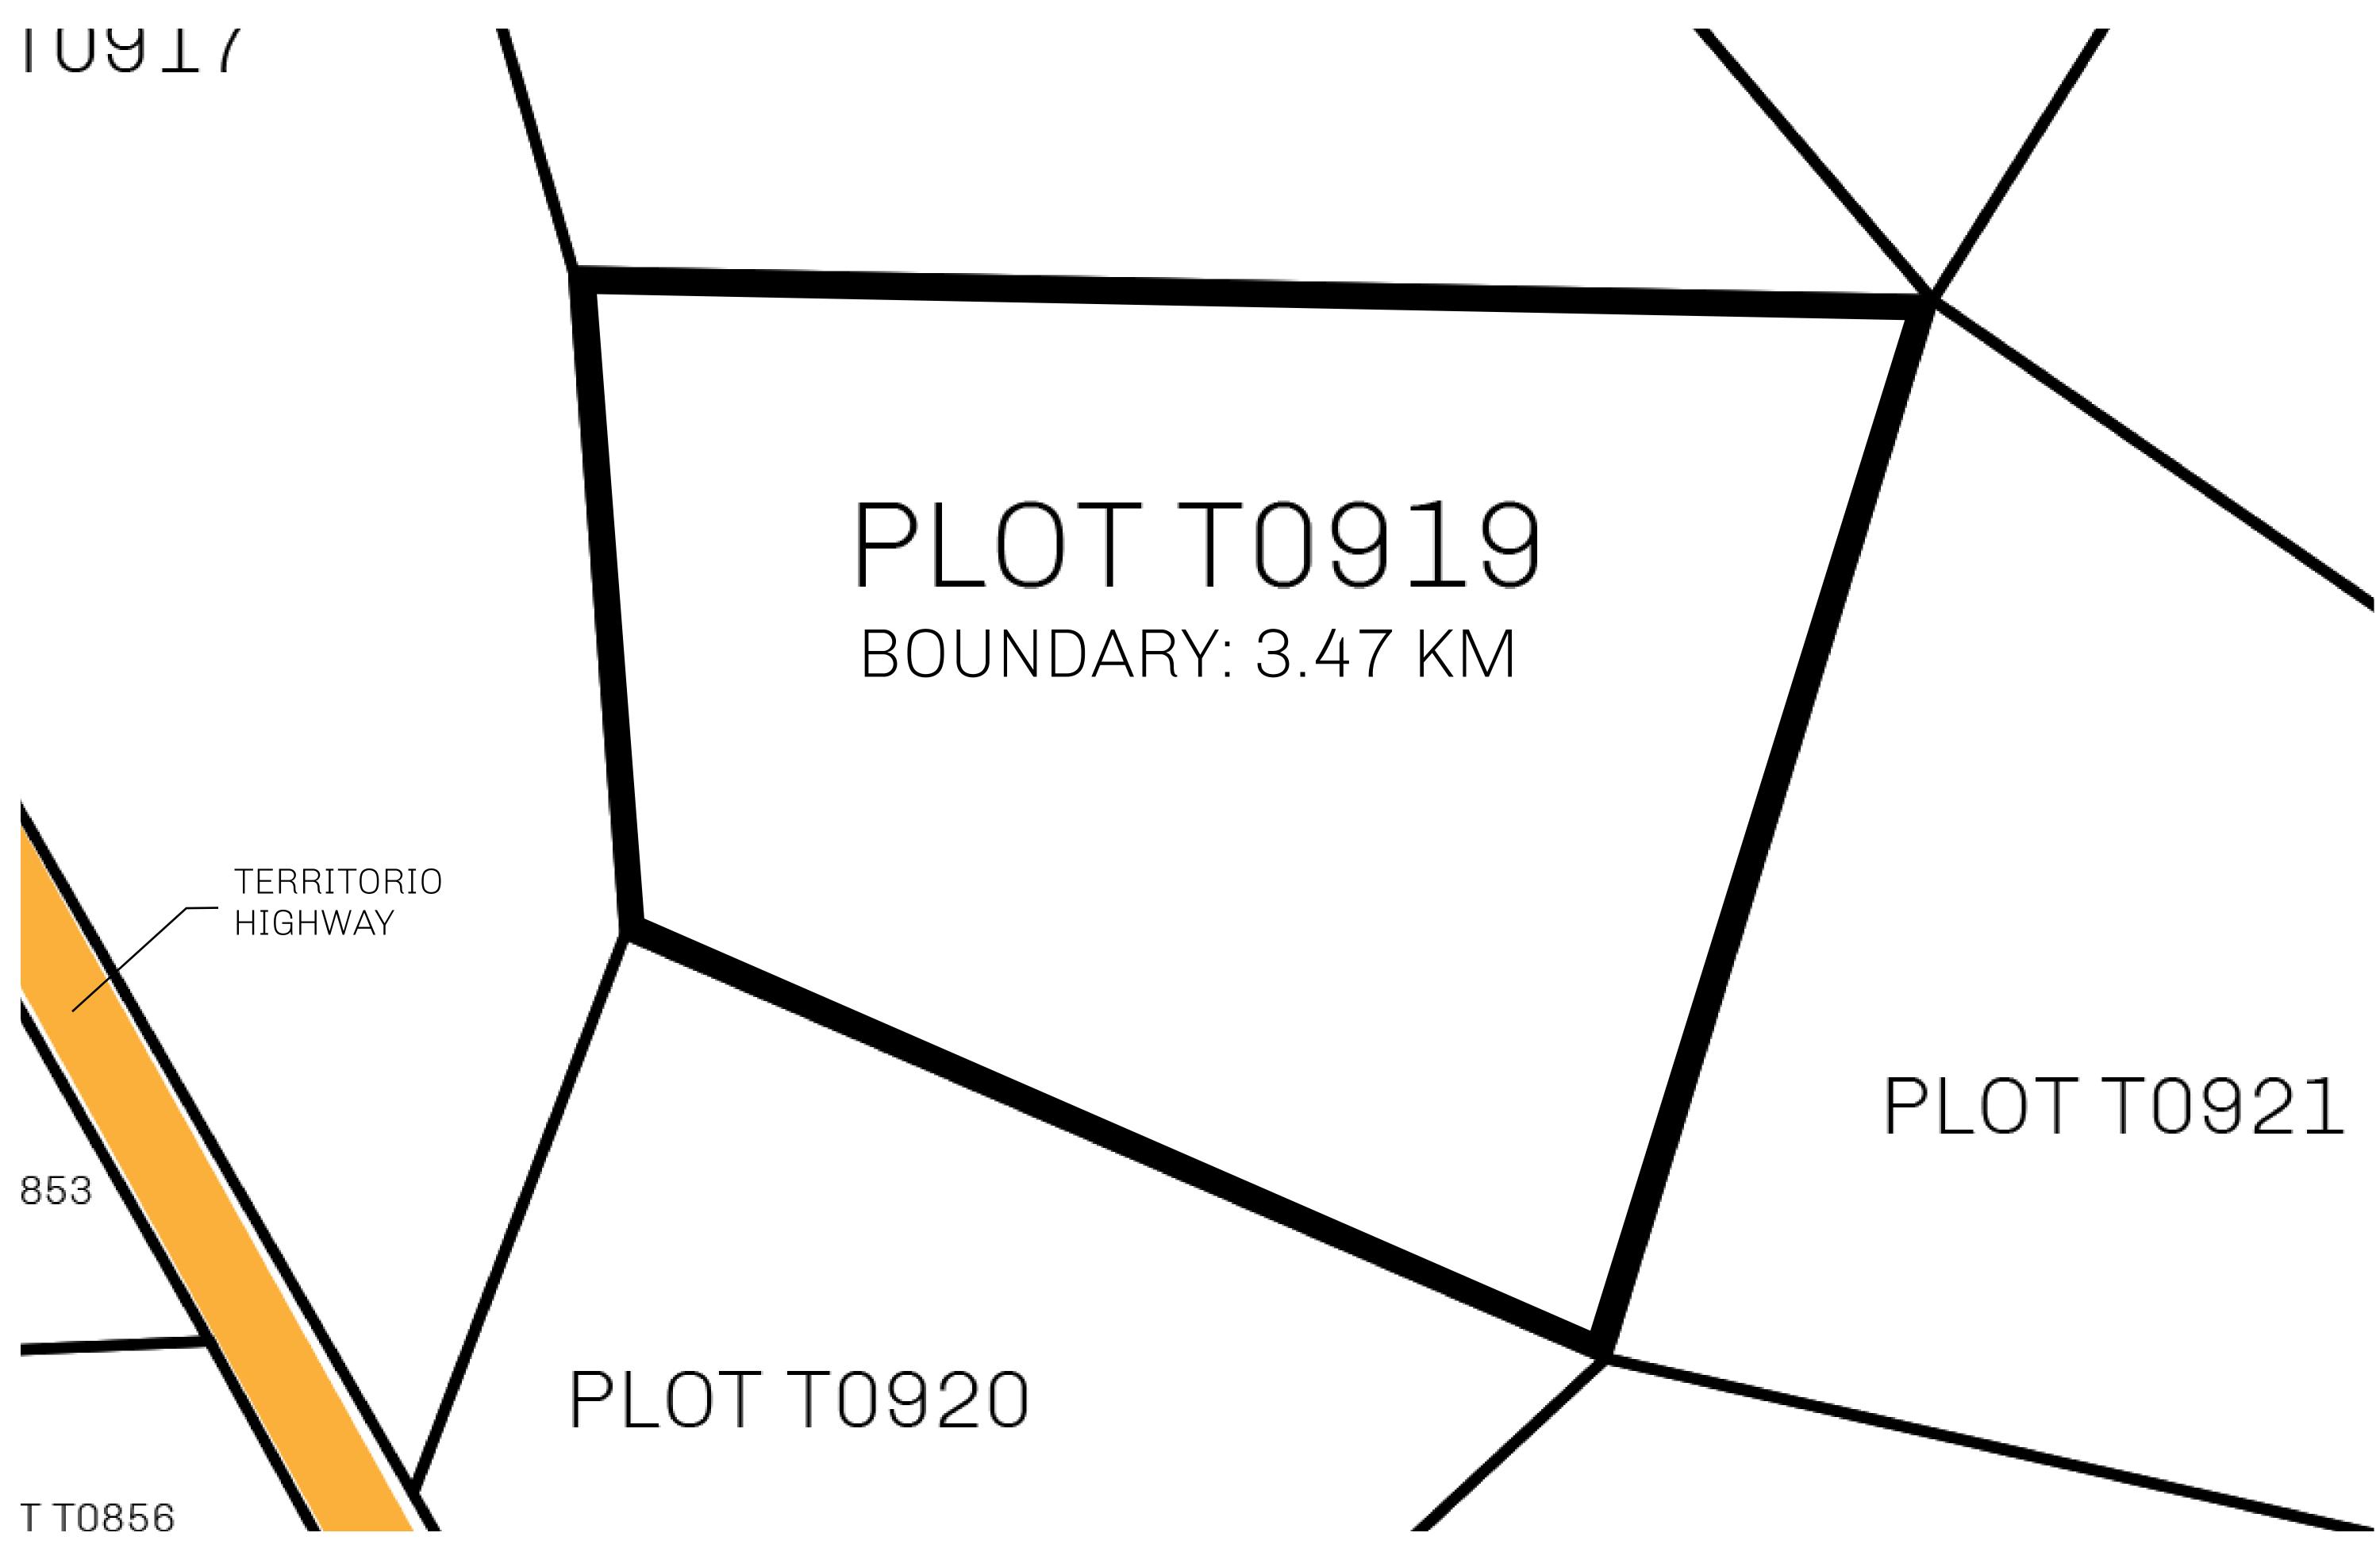

## H.M. LNFT Land Registry

TITLE NUMBER

T0919-221121

ADMINISTRATIVE AREA

TERRITORIO LTT ST

ISSUED 22 November 2021 .

SCALE **1/50000** 

OWNER ENTITLEMENT