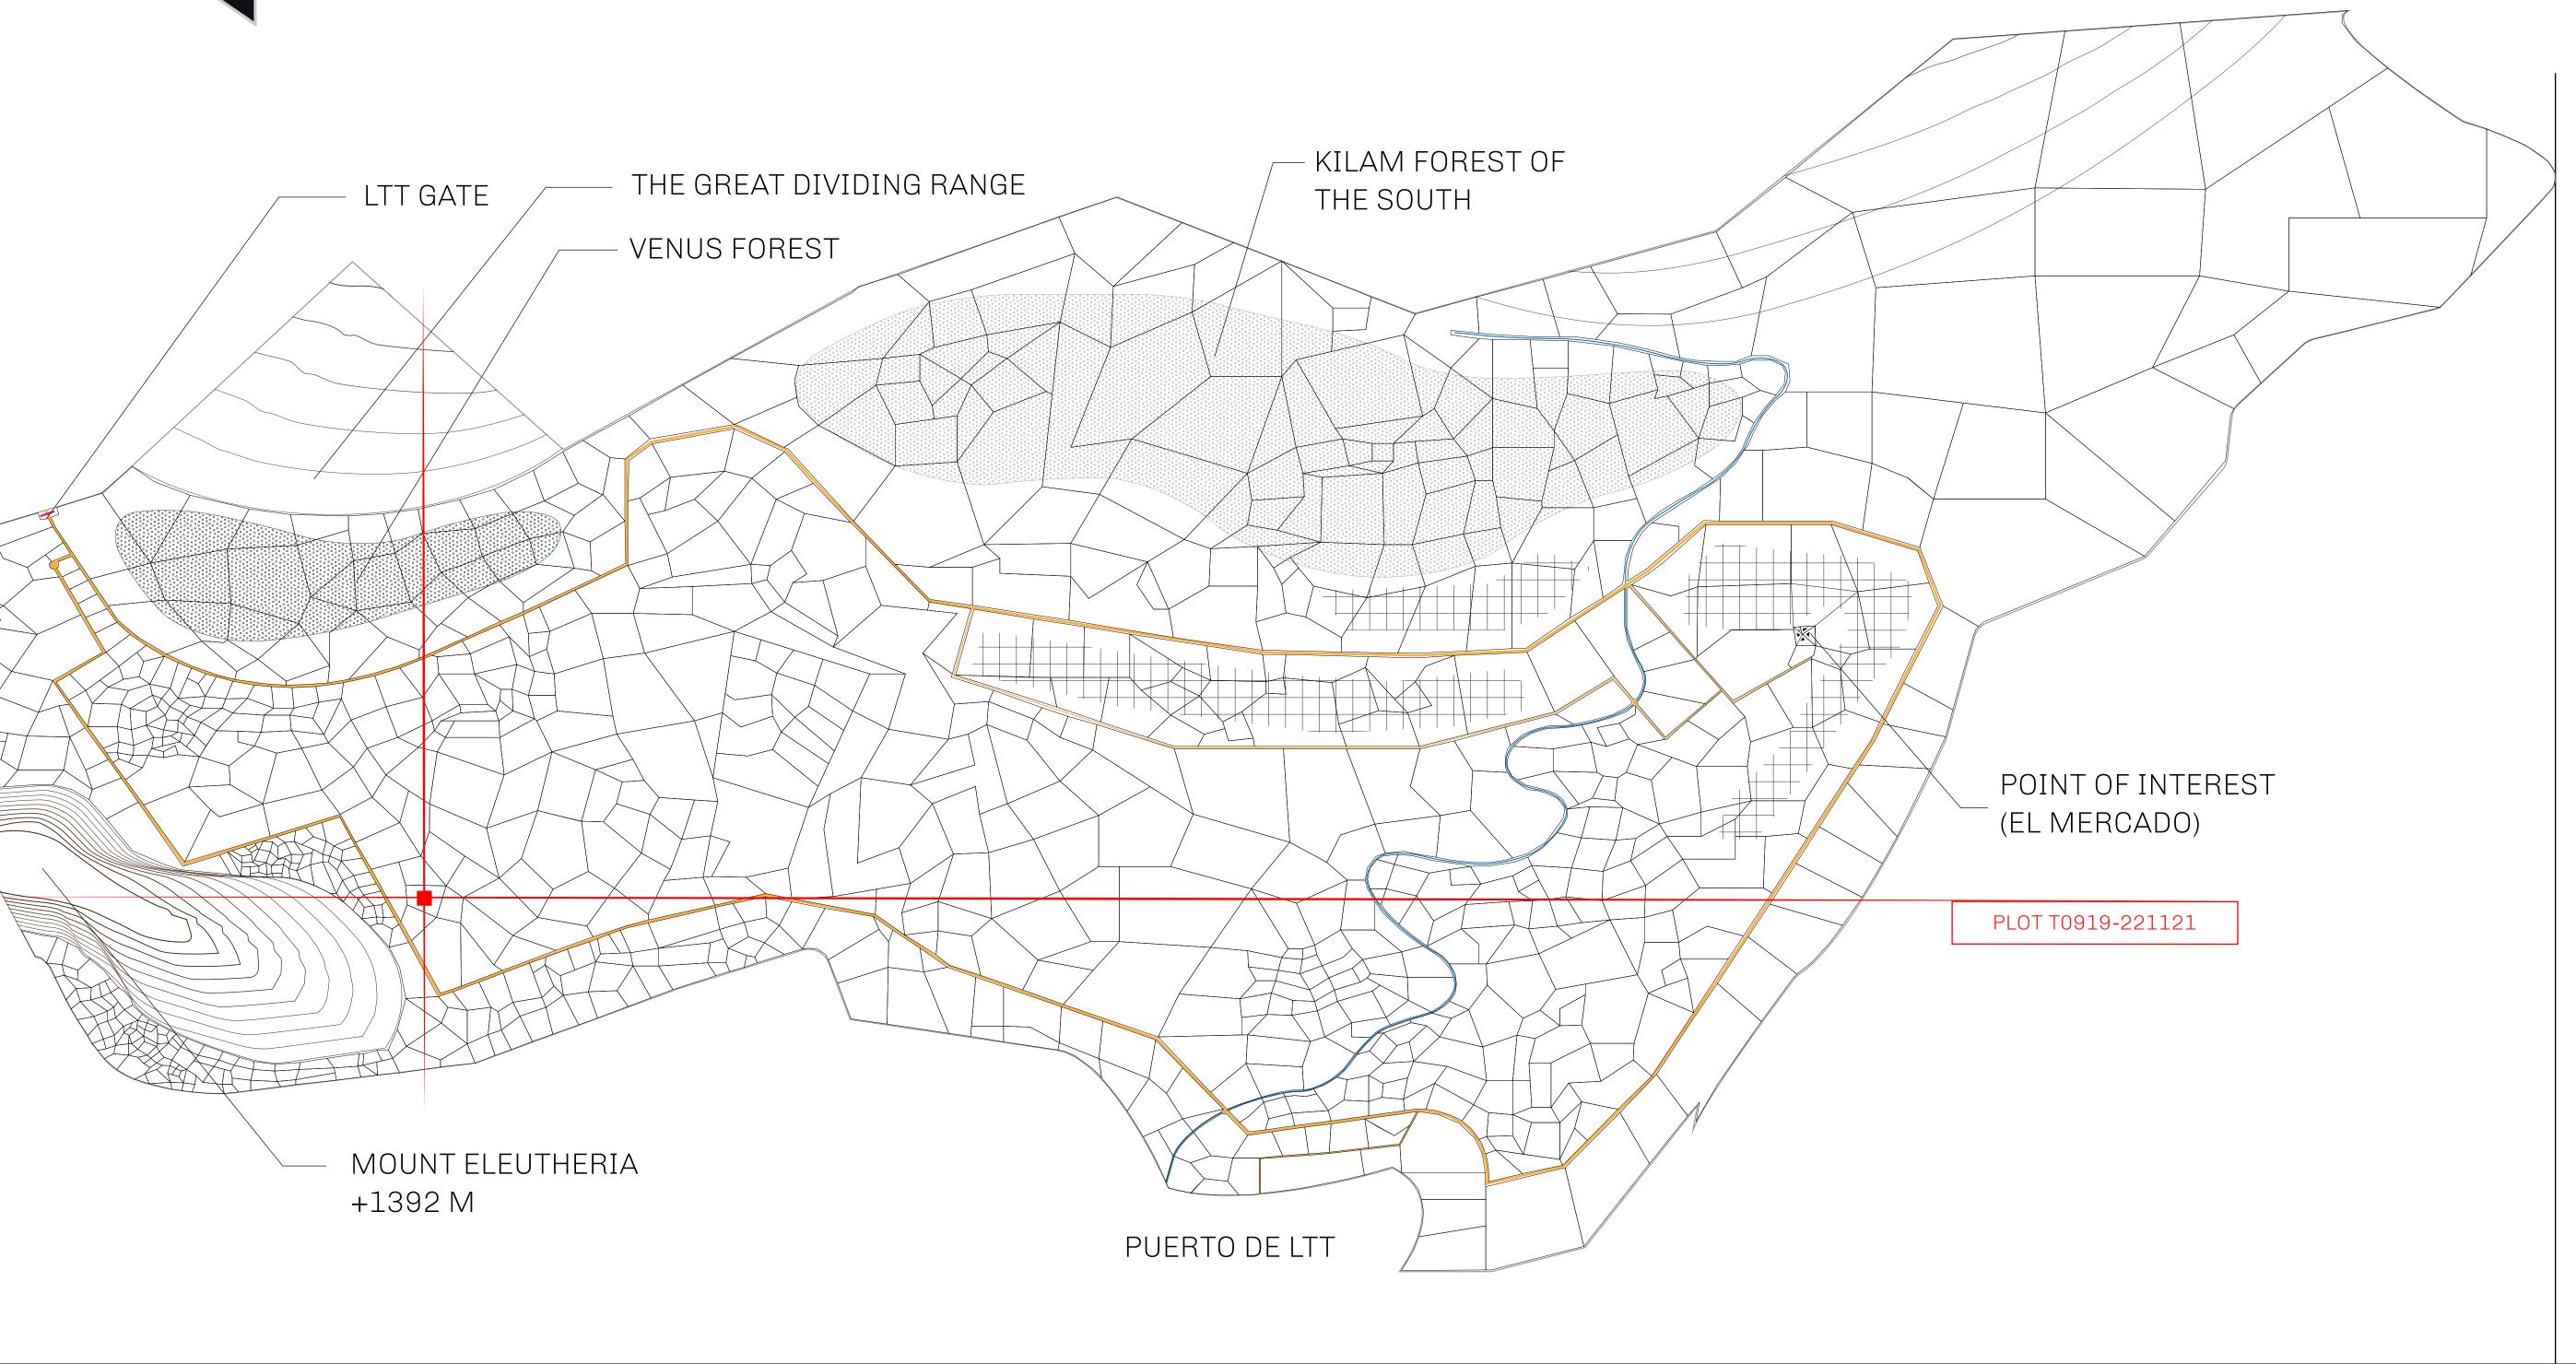

## THE SPANISH ARMADA

The most flamboyant of all of the states, this Spanish-speaking territory houses a clash of cultures. From the LTT trades in the El Mercado district to the solicitations for invites to the Great Empire, and even the traveling Caravans, it is a transient place; people are always on the move on the way to the Great Empire or a trek through the Dividing Range to the Royaume De Satoshi. Commerce uses derivations of LTT such as LTTE, LTTB, and LTTC.

## GEOGRAPHY

COASTLINE
BORDERS
HIGHEST POINT
LOWEST POINT
PLOTS
SCALE

193.03 KM (119.94 MILES)
OCEAN, THE GREAT EMPIRE
MT ELEUTHERIA +1392 M
PUERTO DE LTT 0 M

1045

1:50000

## H.M. LNFT Land Registry

TITLE NUMBER

T0919-221121

ADMINISTRATIVE AREA

TERRITORIO LTT ST

ISSUED 22 November 2021 .

SCALE **1/50000** 

OWNER ENTITLEMENT