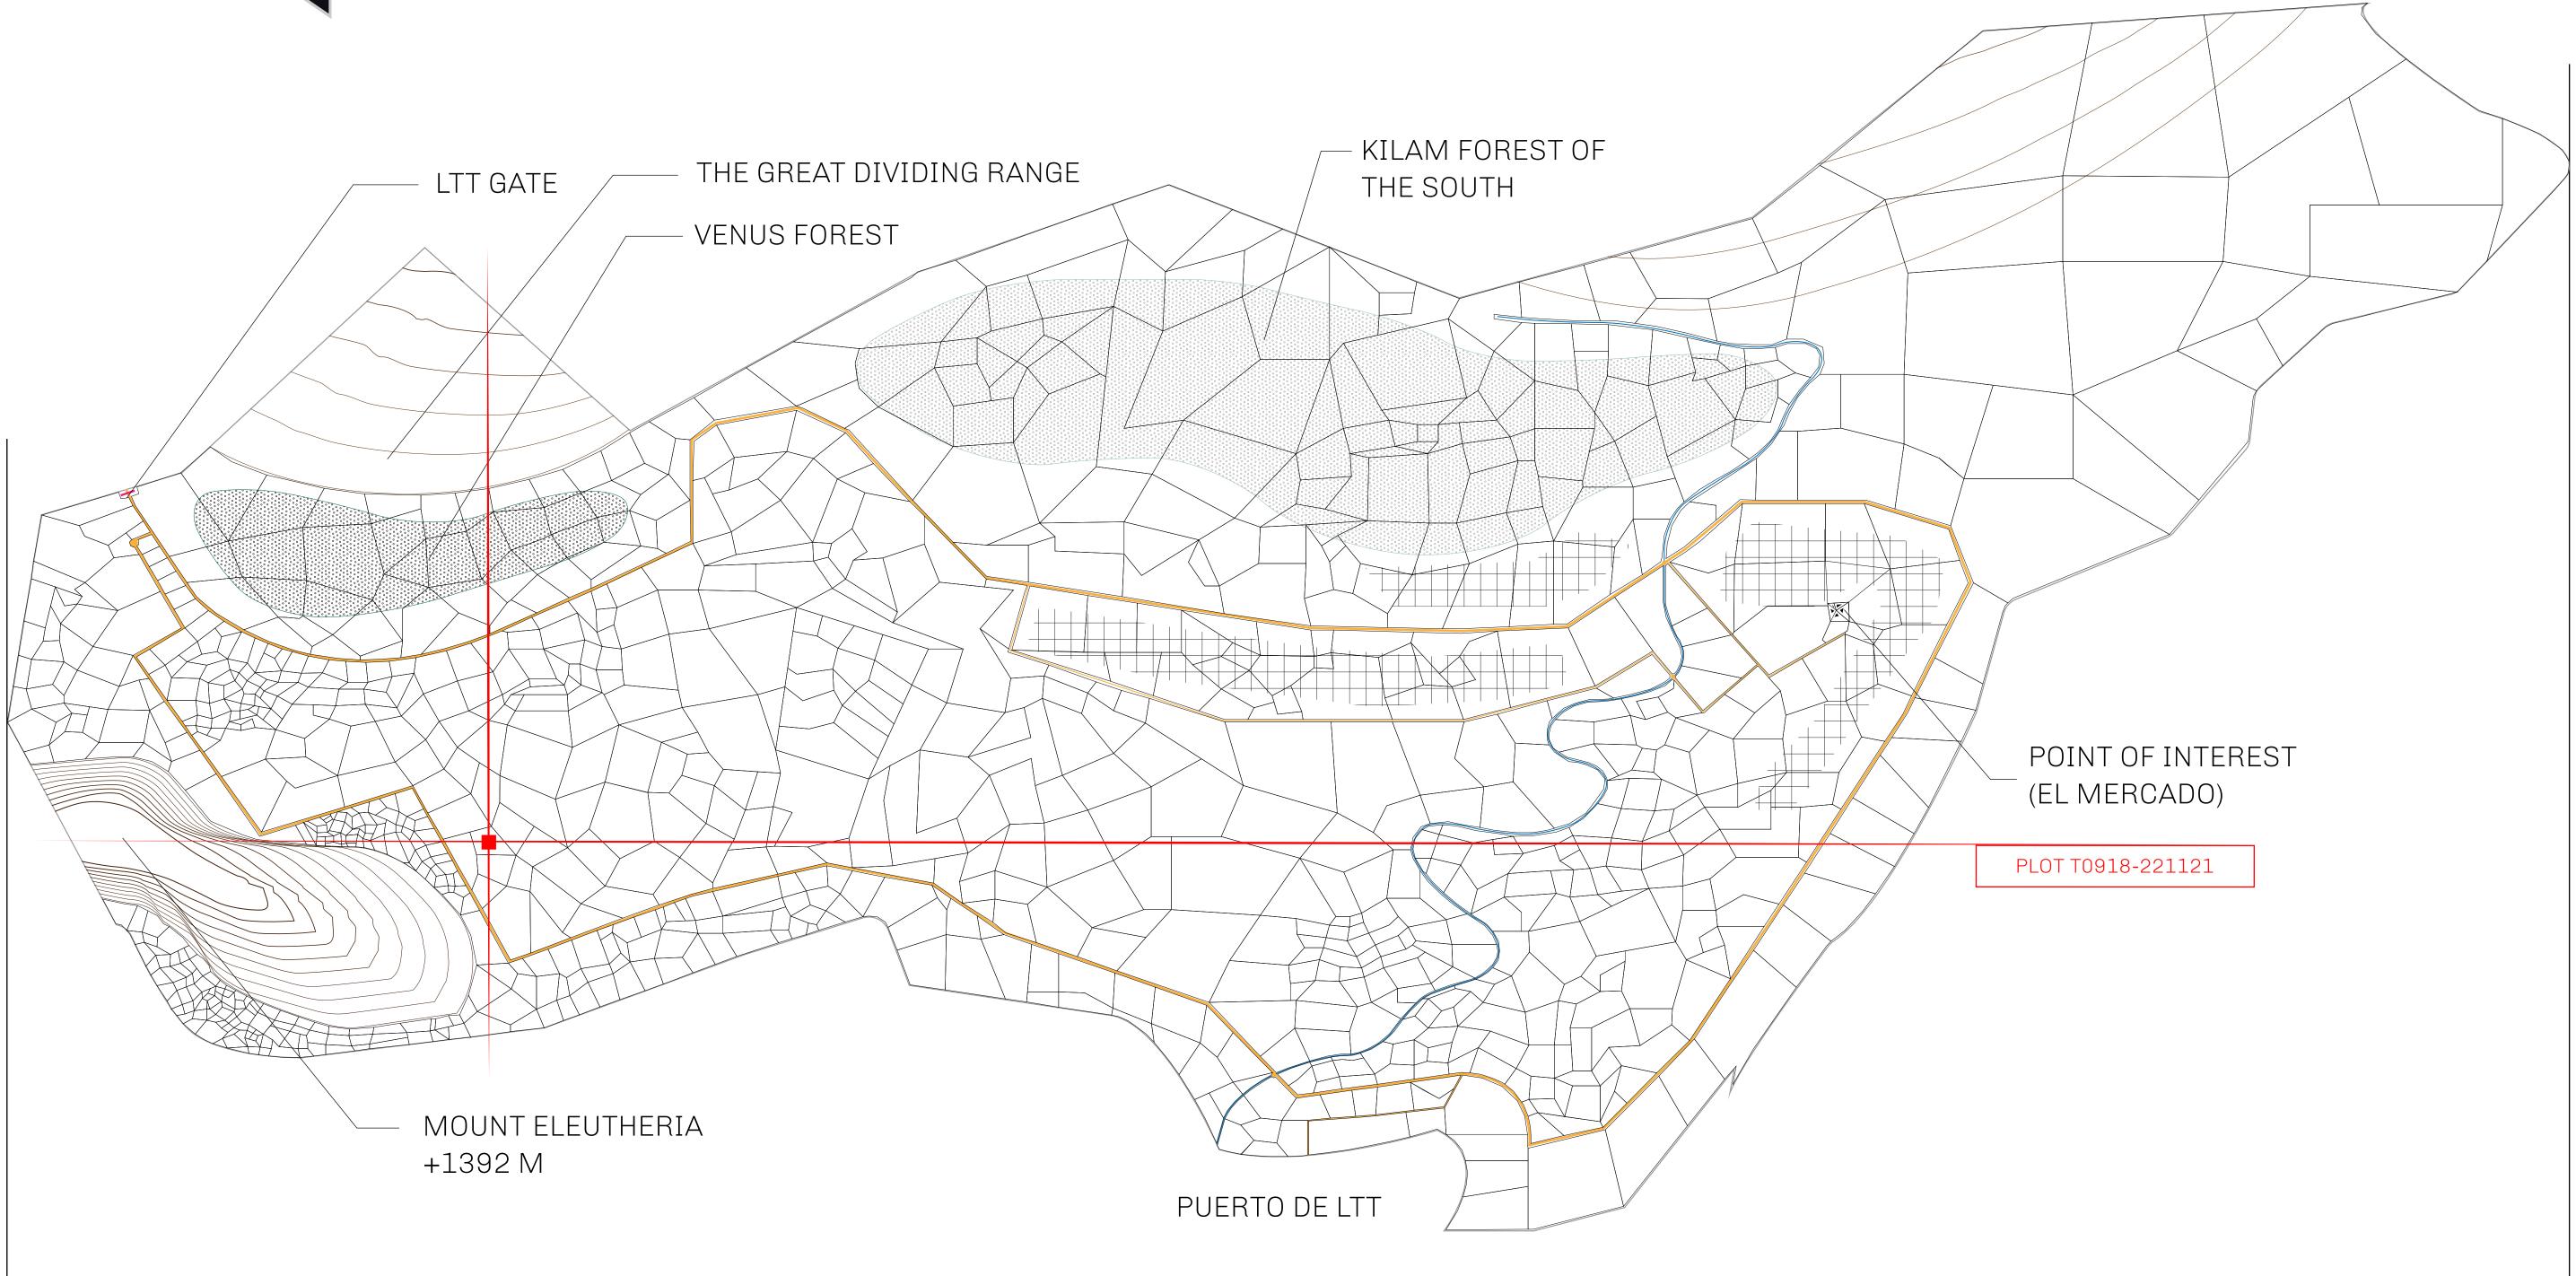

## THE SPANISH ARMADA

The most flamboyant of all of the states, this Spanish-speaking territory houses a clash of cultures. From the LTT trades in the El Mercado district to the solicitations for invites to the Great Empire, and even the traveling Caravans, it is a transient place; people are always on the move on the way to the Great Empire or a trek through the Dividing Range to the Royaume De Satoshi. Commerce uses derivations of LTT such as LTTE, LTTB, and LTTC.

### GEOGRAPHY

COASTLINE BORDERS HIGHEST POINT LOWEST POINT PLOTS SCALE 193.03 KM (119.94 MILES) OCEAN, THE GREAT EMPIRE MT ELEUTHERIA +1392 M PUERTO DE LTT 0 M 1045 1:50000

73.54 KM

# T0917

| T Land Registry |                                                                                                                                                                                                                                                                                                                                                                                                                                                                                                                                                                                                                                                                                                                                                                                                                                                                                                                                                                                                                                                                                                                                                                                                                                                                                                                                                                                                                                                                                                                                                                                                                                                                                                                                                                                                                                                                                                                                                                                                                                                                                                                                | TITLE NUMBER<br><b>T0918-221121</b> |  |              |                    |
|-----------------|--------------------------------------------------------------------------------------------------------------------------------------------------------------------------------------------------------------------------------------------------------------------------------------------------------------------------------------------------------------------------------------------------------------------------------------------------------------------------------------------------------------------------------------------------------------------------------------------------------------------------------------------------------------------------------------------------------------------------------------------------------------------------------------------------------------------------------------------------------------------------------------------------------------------------------------------------------------------------------------------------------------------------------------------------------------------------------------------------------------------------------------------------------------------------------------------------------------------------------------------------------------------------------------------------------------------------------------------------------------------------------------------------------------------------------------------------------------------------------------------------------------------------------------------------------------------------------------------------------------------------------------------------------------------------------------------------------------------------------------------------------------------------------------------------------------------------------------------------------------------------------------------------------------------------------------------------------------------------------------------------------------------------------------------------------------------------------------------------------------------------------|-------------------------------------|--|--------------|--------------------|
|                 |                                                                                                                                                                                                                                                                                                                                                                                                                                                                                                                                                                                                                                                                                                                                                                                                                                                                                                                                                                                                                                                                                                                                                                                                                                                                                                                                                                                                                                                                                                                                                                                                                                                                                                                                                                                                                                                                                                                                                                                                                                                                                                                                |                                     |  |              |                    |
| MENT            | Type W-T: Share of 0.1% on number of NFT Stories minimited by the second statement of the stories of the storie |                                     |  | lits) plus 1 | % of all LTT redee |
|                 | PLOT T<br>BOUNDARY:                                                                                                                                                                                                                                                                                                                                                                                                                                                                                                                                                                                                                                                                                                                                                                                                                                                                                                                                                                                                                                                                                                                                                                                                                                                                                                                                                                                                                                                                                                                                                                                                                                                                                                                                                                                                                                                                                                                                                                                                                                                                                                            | 091<br>3.50 K                       |  |              | PL                 |
|                 |                                                                                                                                                                                                                                                                                                                                                                                                                                                                                                                                                                                                                                                                                                                                                                                                                                                                                                                                                                                                                                                                                                                                                                                                                                                                                                                                                                                                                                                                                                                                                                                                                                                                                                                                                                                                                                                                                                                                                                                                                                                                                                                                |                                     |  |              |                    |