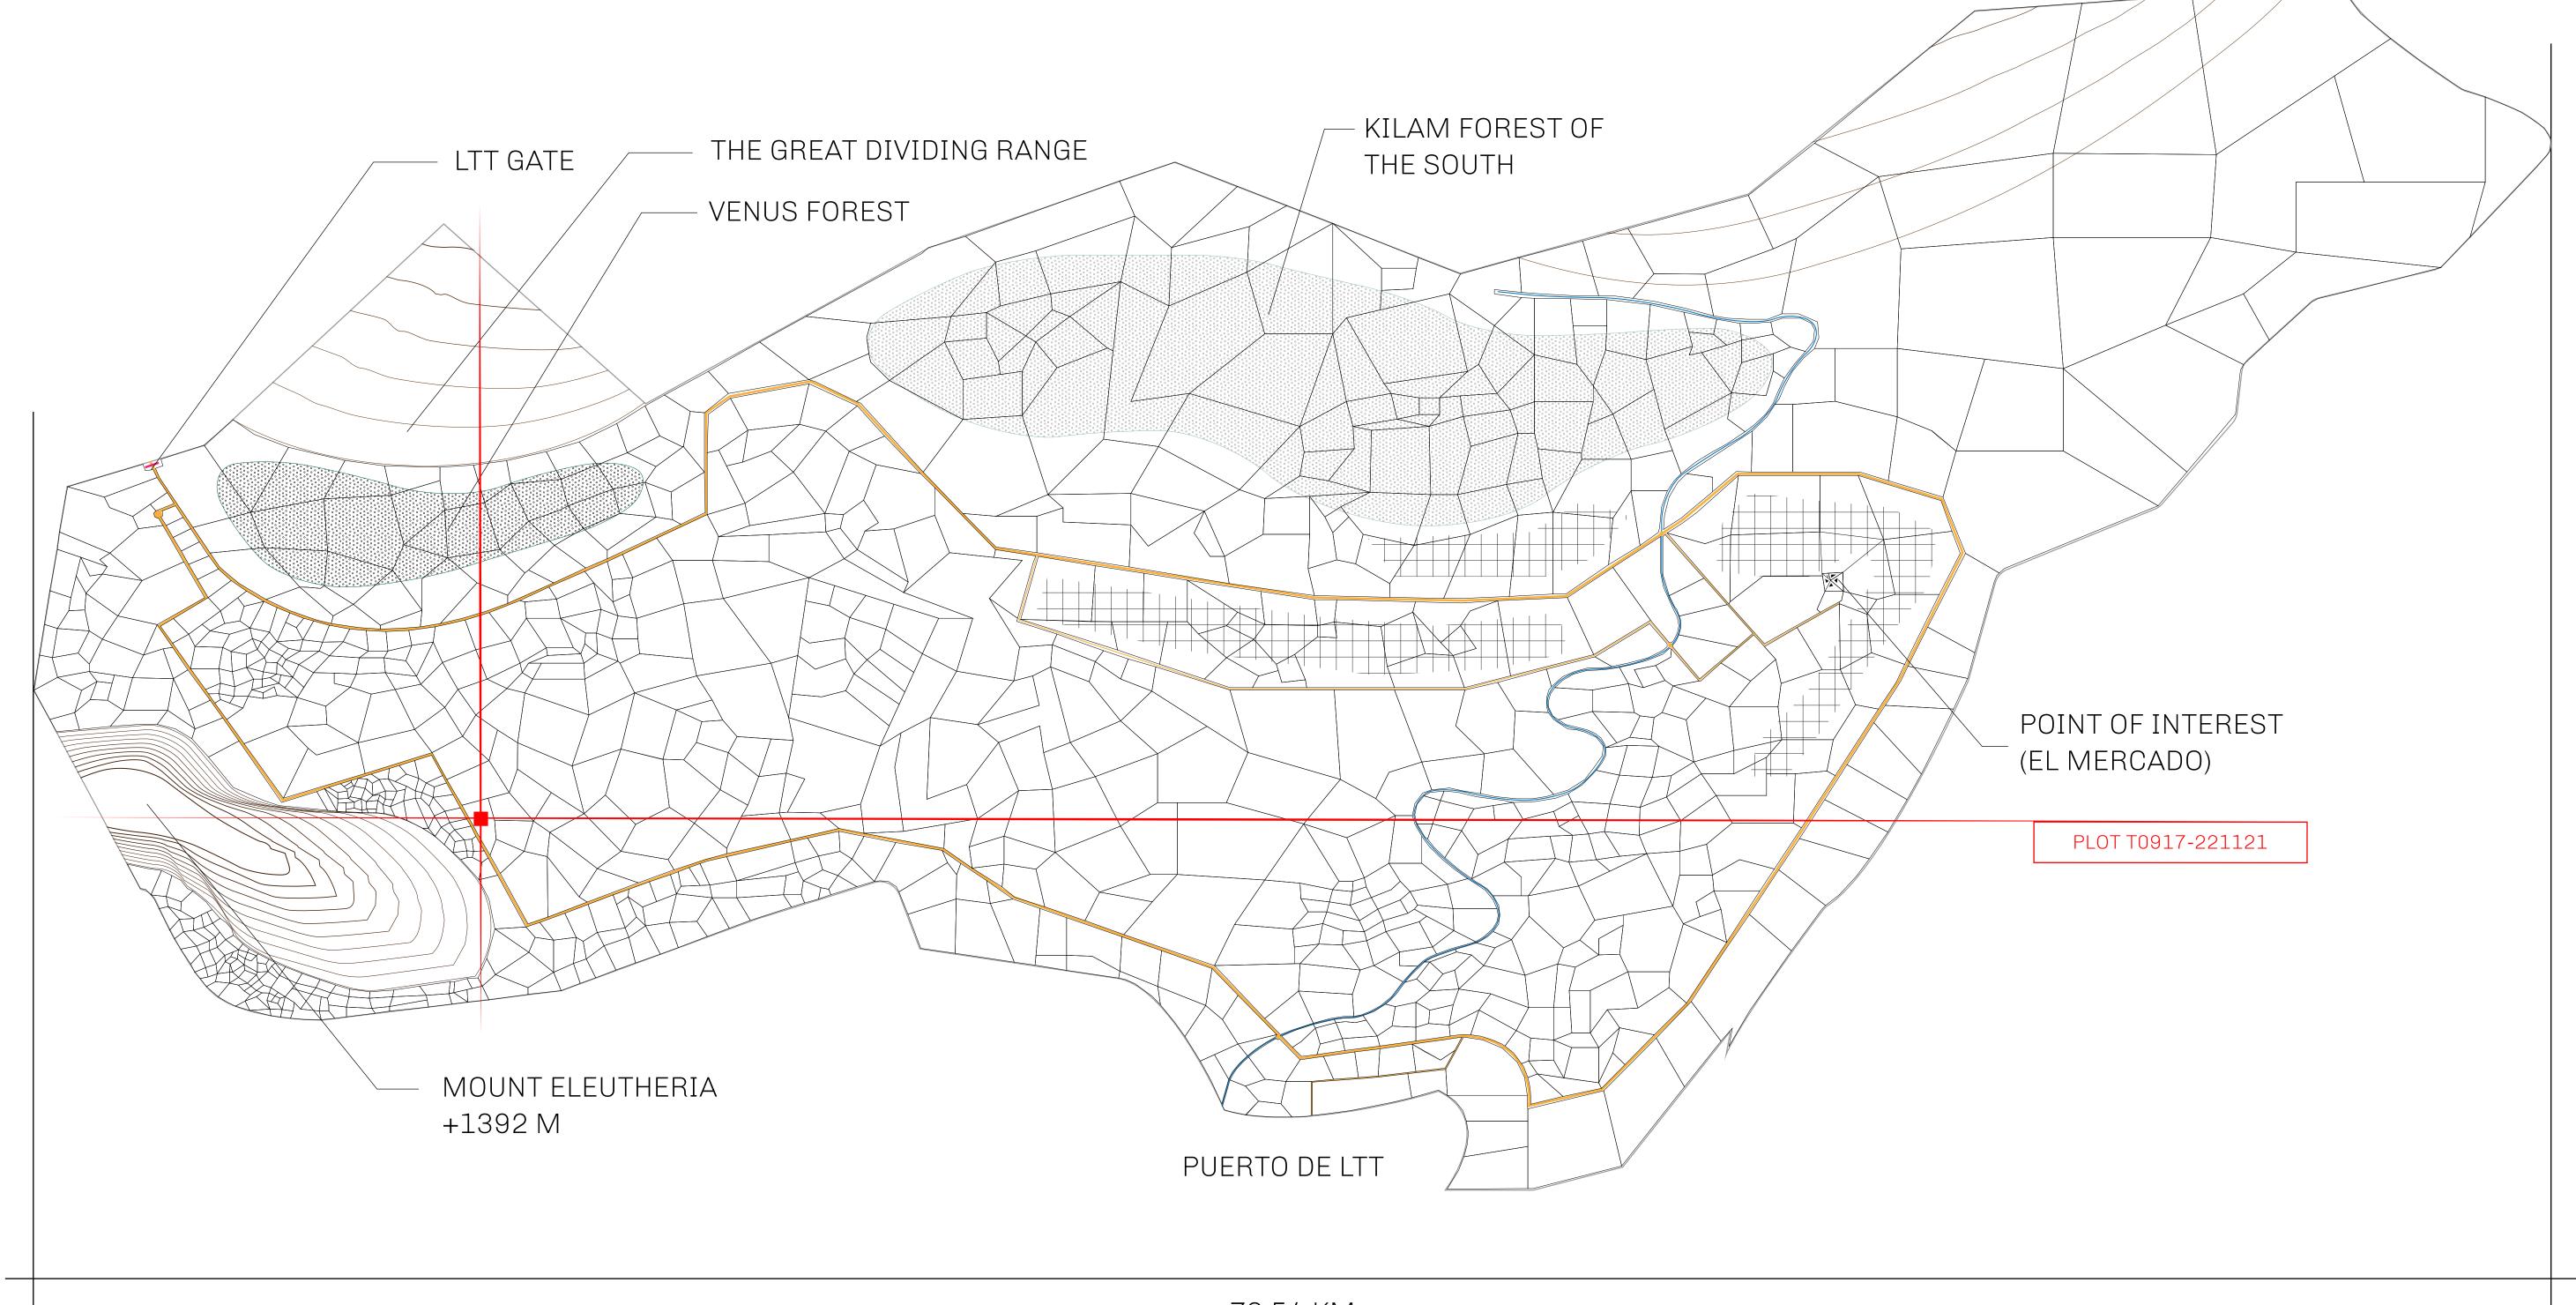

## THE SPANISH ARMADA

The most flamboyant of all of the states, this Spanish-speaking territory houses a clash of cultures. From the LTT trades in the El Mercado district to the solicitations for invites to the Great Empire, and even the traveling Caravans, it is a transient place; people are always on the move on the way to the Great Empire or a trek through the Dividing Range to the Royaume De Satoshi. Commerce uses derivations of LTT such as LTTE, LTTB, and LTTC.

## GEOGRAPHY

COASTLINE
BORDERS
HIGHEST POINT
LOWEST POINT
PLOTS
SCALE

193.03 KM (119.94 MILES)
OCEAN, THE GREAT EMPIRE
MT ELEUTHERIA +1392 M
PUERTO DE LTT 0 M

1045 1:50000

## H.M. LNFT Land Registry

TERRITORIO LTT ST

T0917-221121

TITLE NUMBER

SCALE **1/50000** 

OWNER ENTITLEMENT

ADMINISTRATIVE AREA

ISSUED 22 November 2021