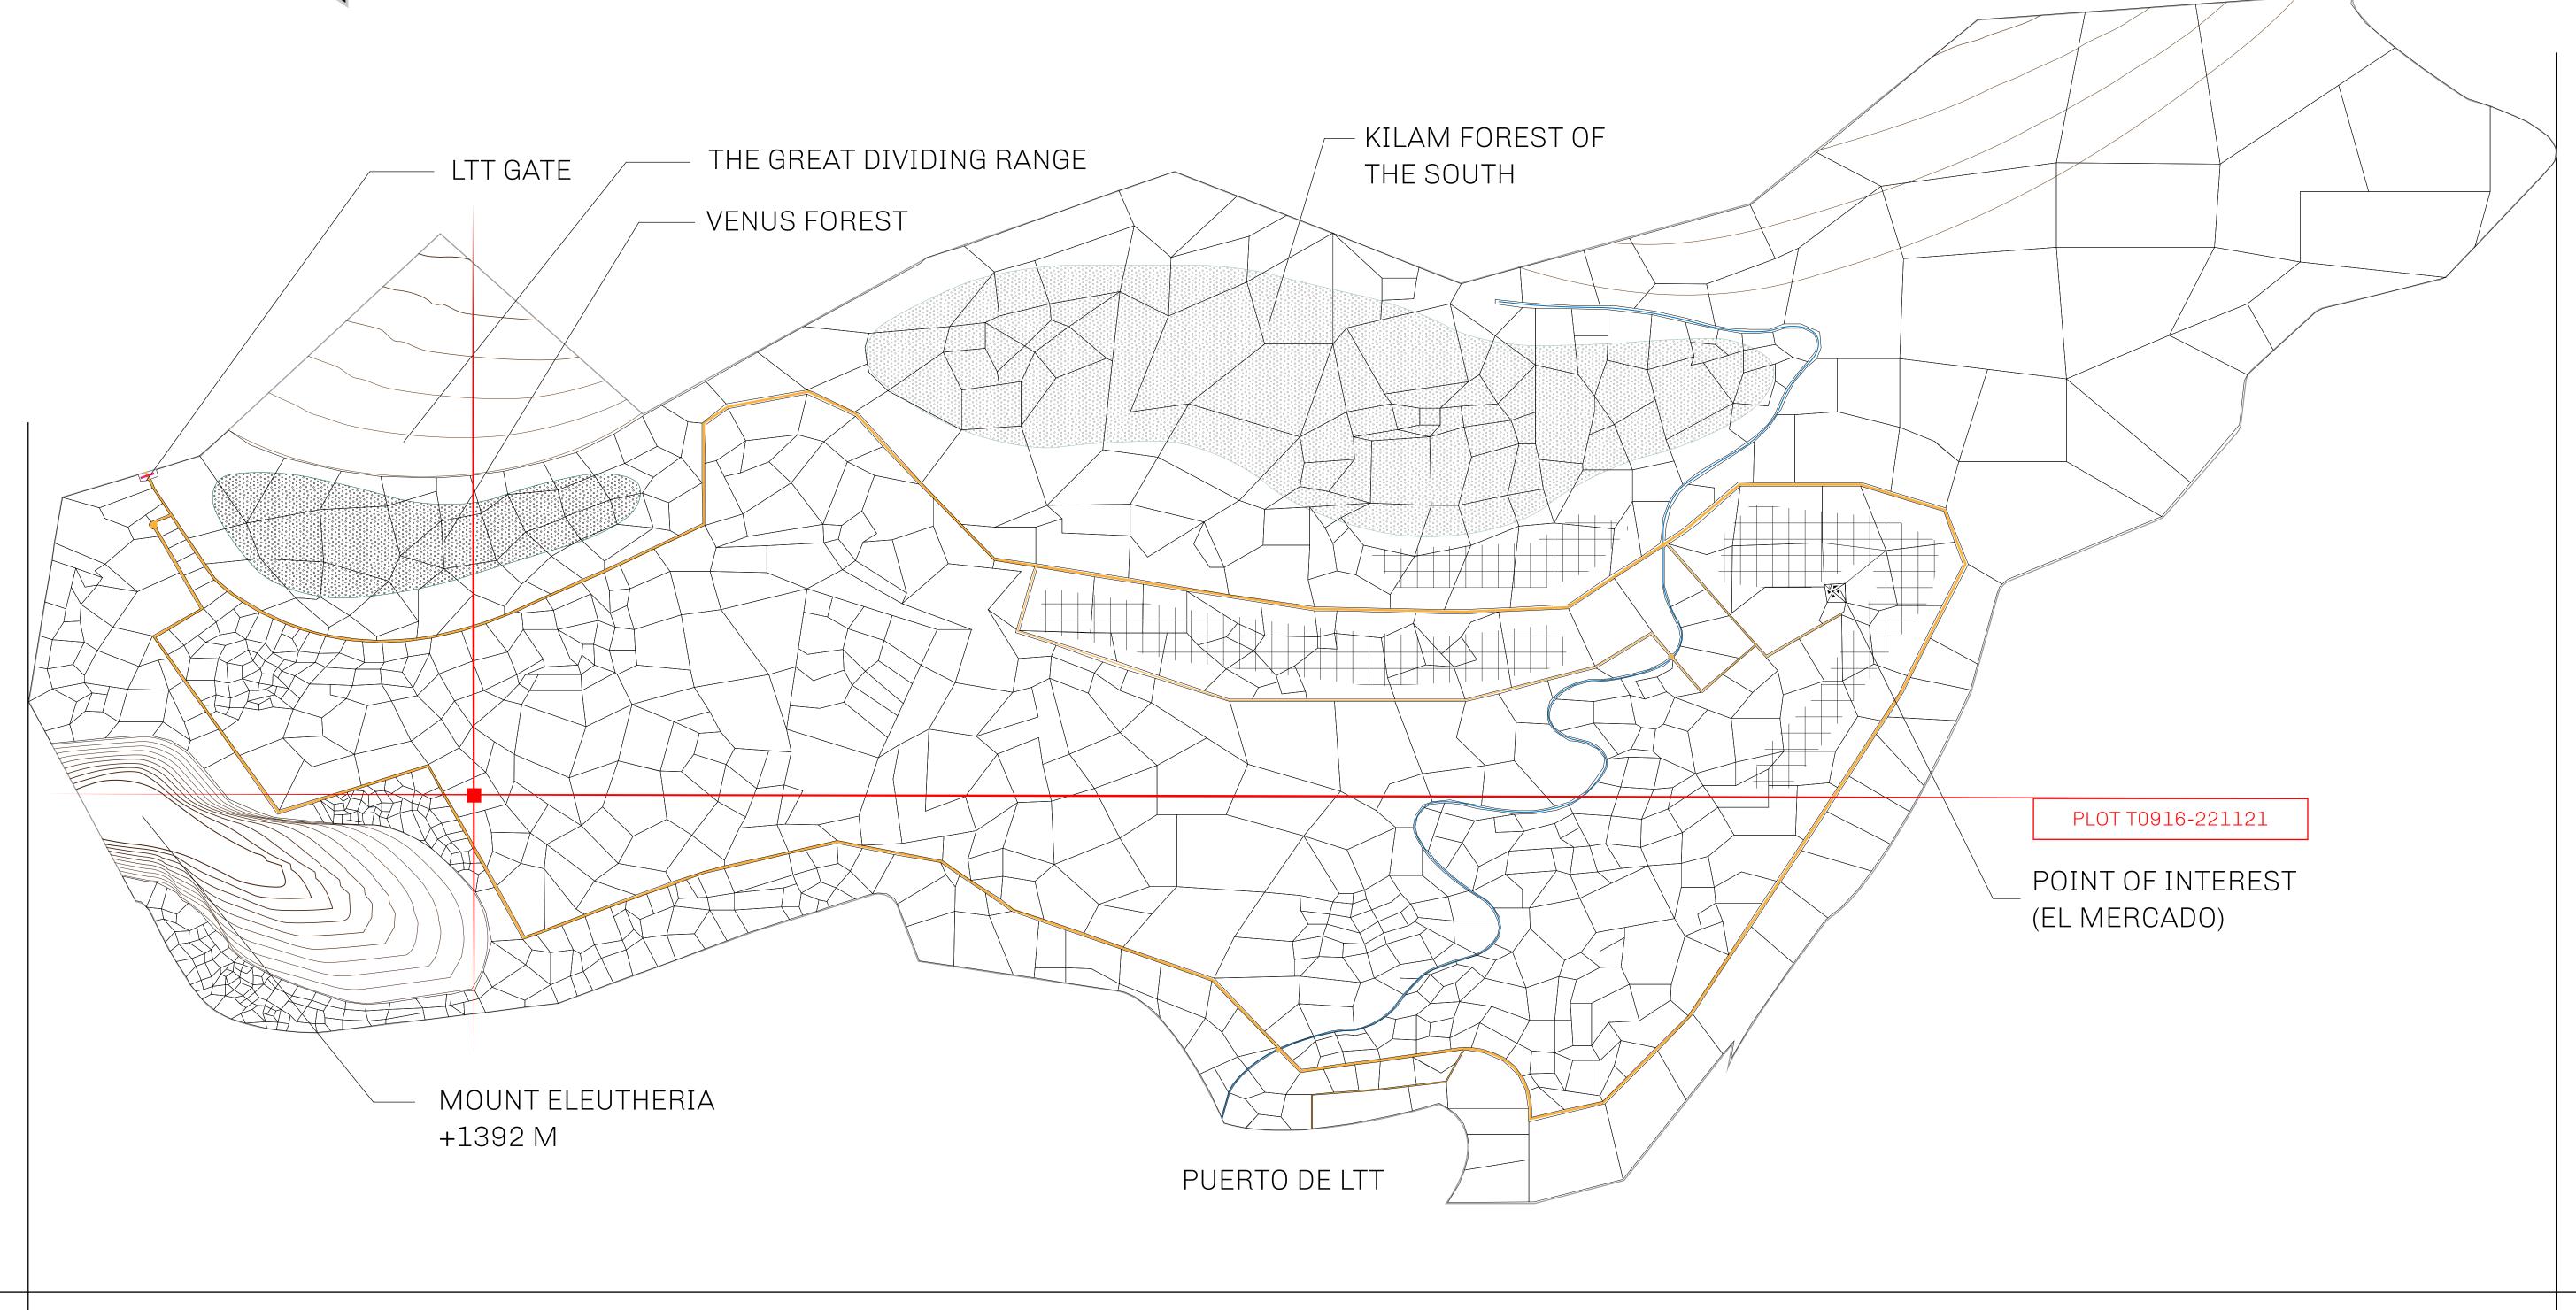

## GEOGRAPHY

COASTLINE
BORDERS
HIGHEST POINT
LOWEST POINT
PLOTS
SCALE

193.03 KM (119.94 MILES)
OCEAN, THE GREAT EMPIRE
MT ELEUTHERIA +1392 M
PUERTO DE LTT 0 M
1045

1:50000