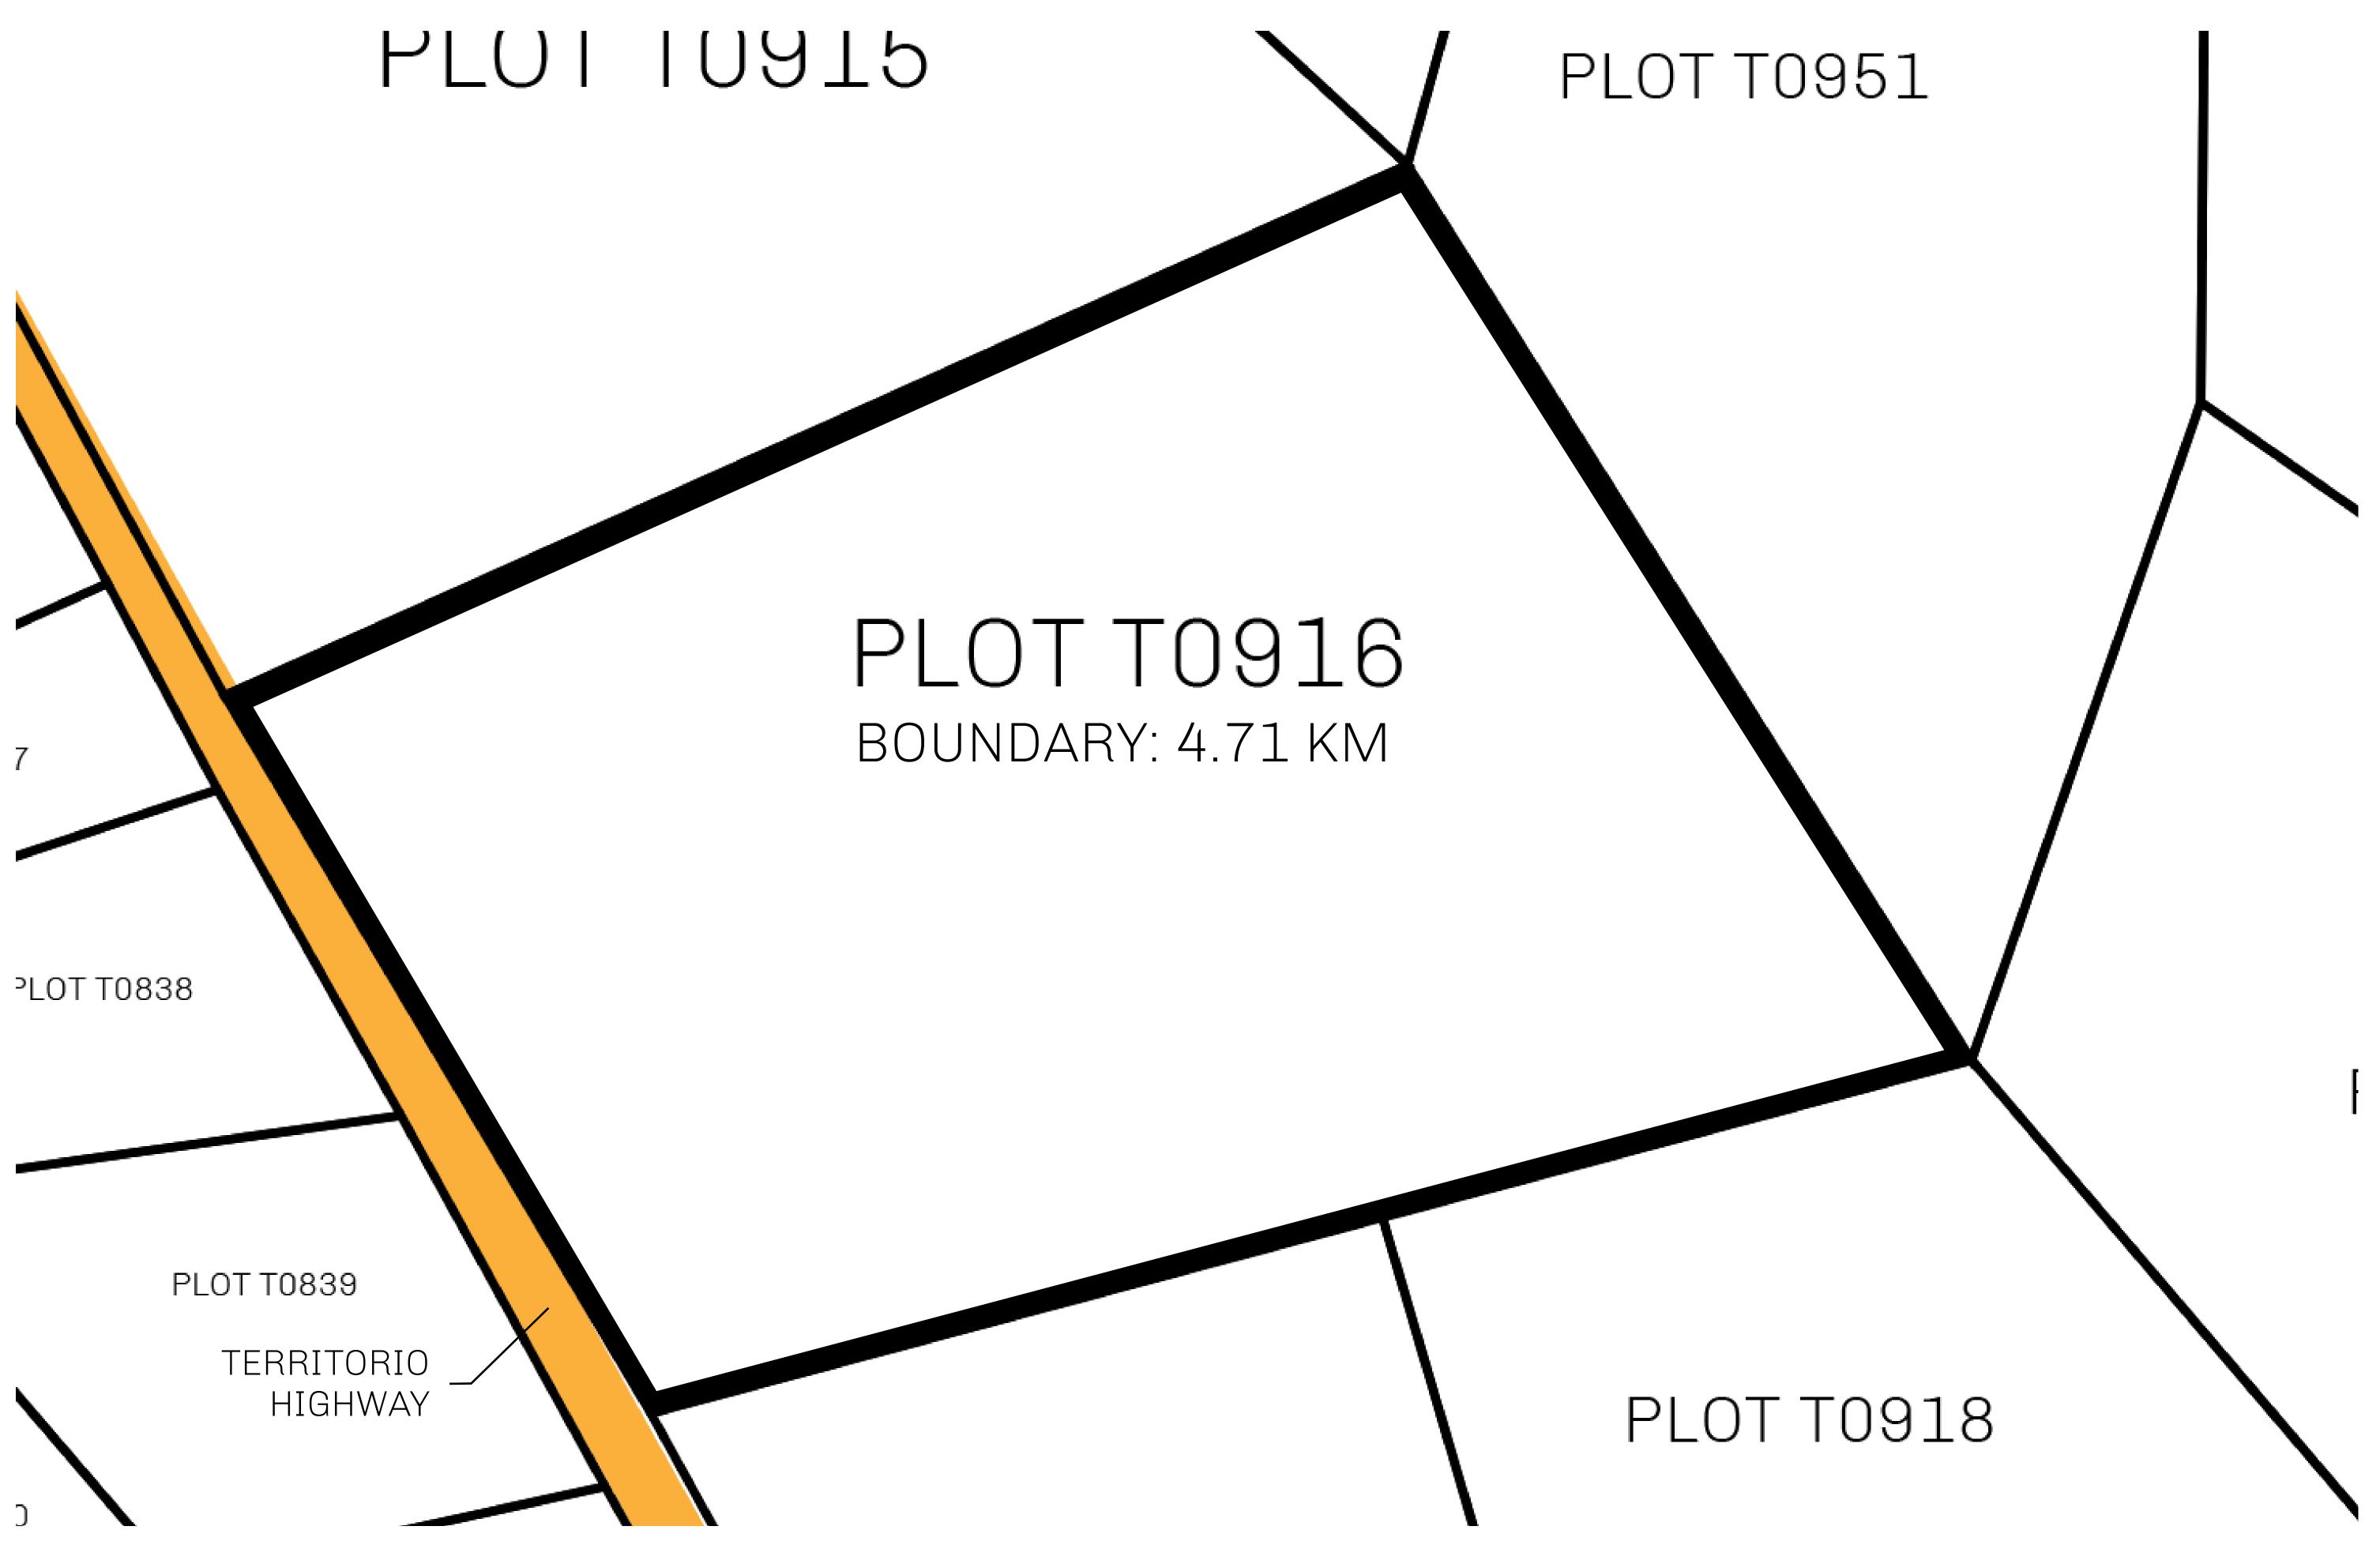

## GEOGRAPHY

COASTLINE
BORDERS
HIGHEST POINT
LOWEST POINT
PLOTS
SCALE

193.03 KM (119.94 MILES)
OCEAN, THE GREAT EMPIRE
MT ELEUTHERIA +1392 M
PUERTO DE LTT 0 M
1045

1:50000

## H.M. LNFT Land Registry

TITLE NUMBER

T0916-221121

TERRITORIO LTT ST

ISSUED 22 November 2021

SCALE **1/50000** 

OWNER ENTITLEMENT

Type W-T: Share of 0.1% of all BUN sales (rewarded in Credits) plus 1% of all LTT redeemed based on number of NFT Stories minted; Mint 4 NFT Stories