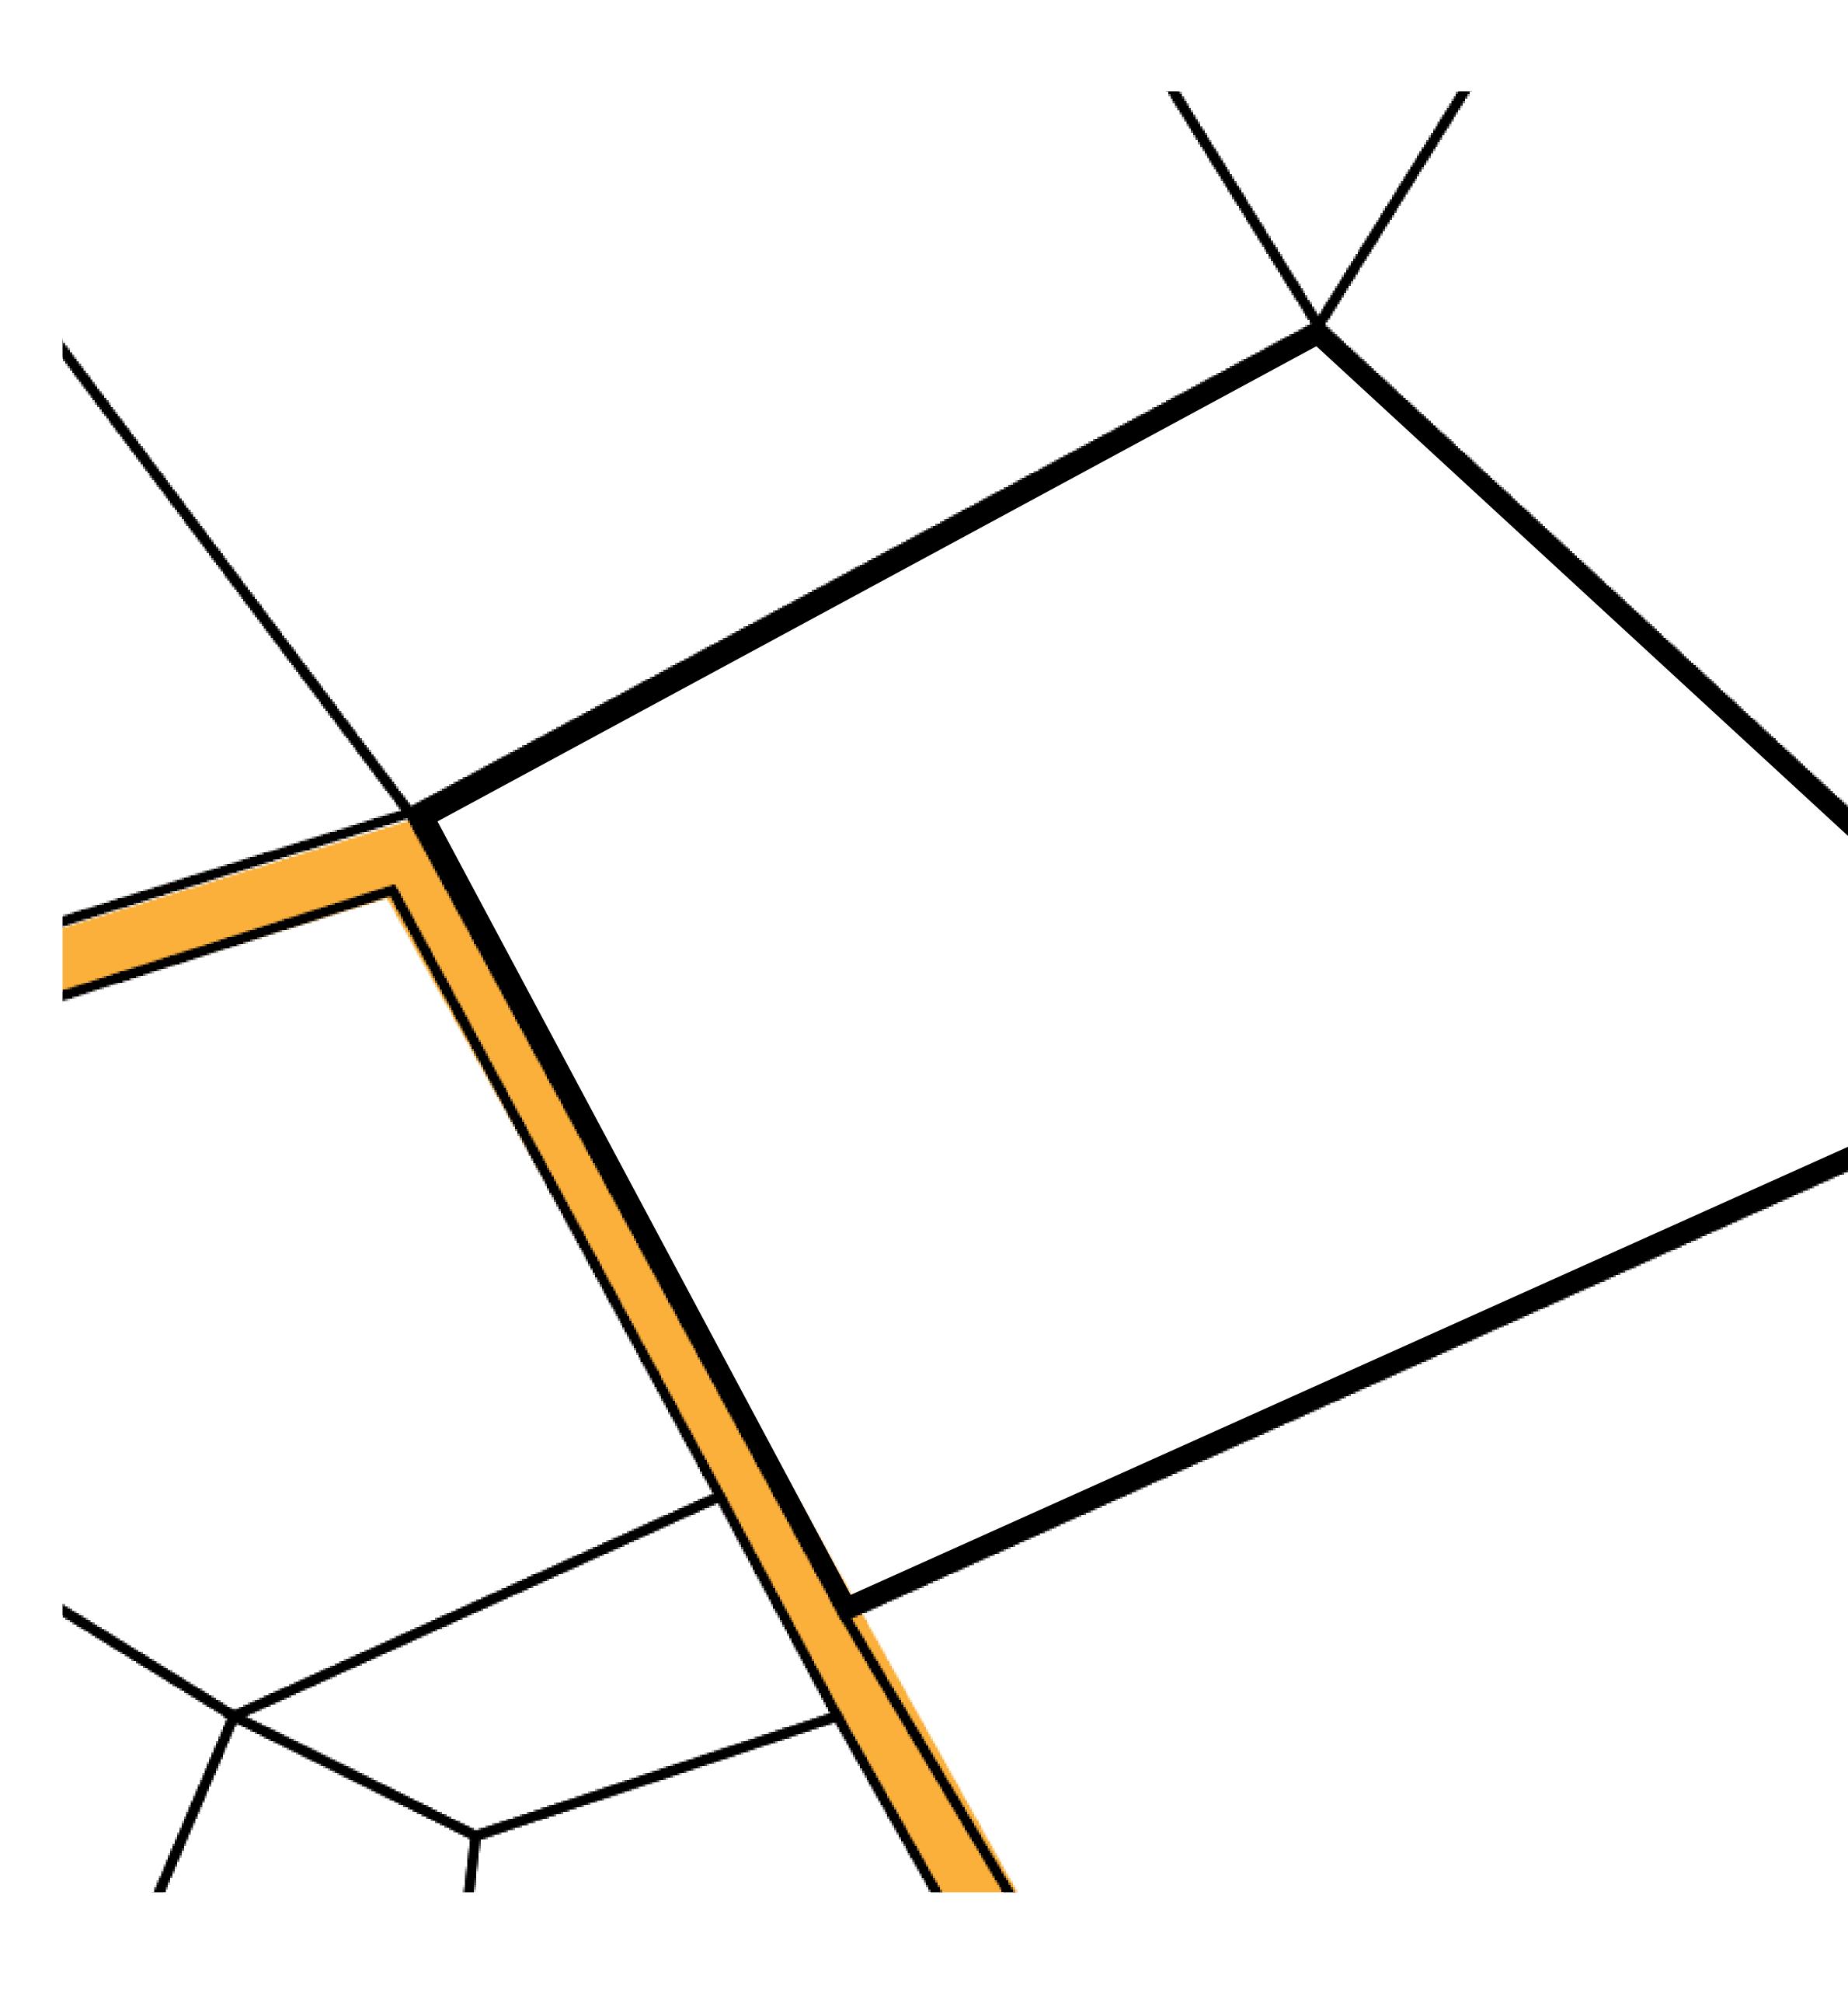

# PLOT T0915 Boundary: 4.27 km

OFFICIAL PERSPECTIVE SHEET FOR FILING

Indicate vantage point for each drawing. Copy and mark each sheet required prior to filing.

Guide - Vantage point should be indicated as shown in the diagram:

Λ Ν