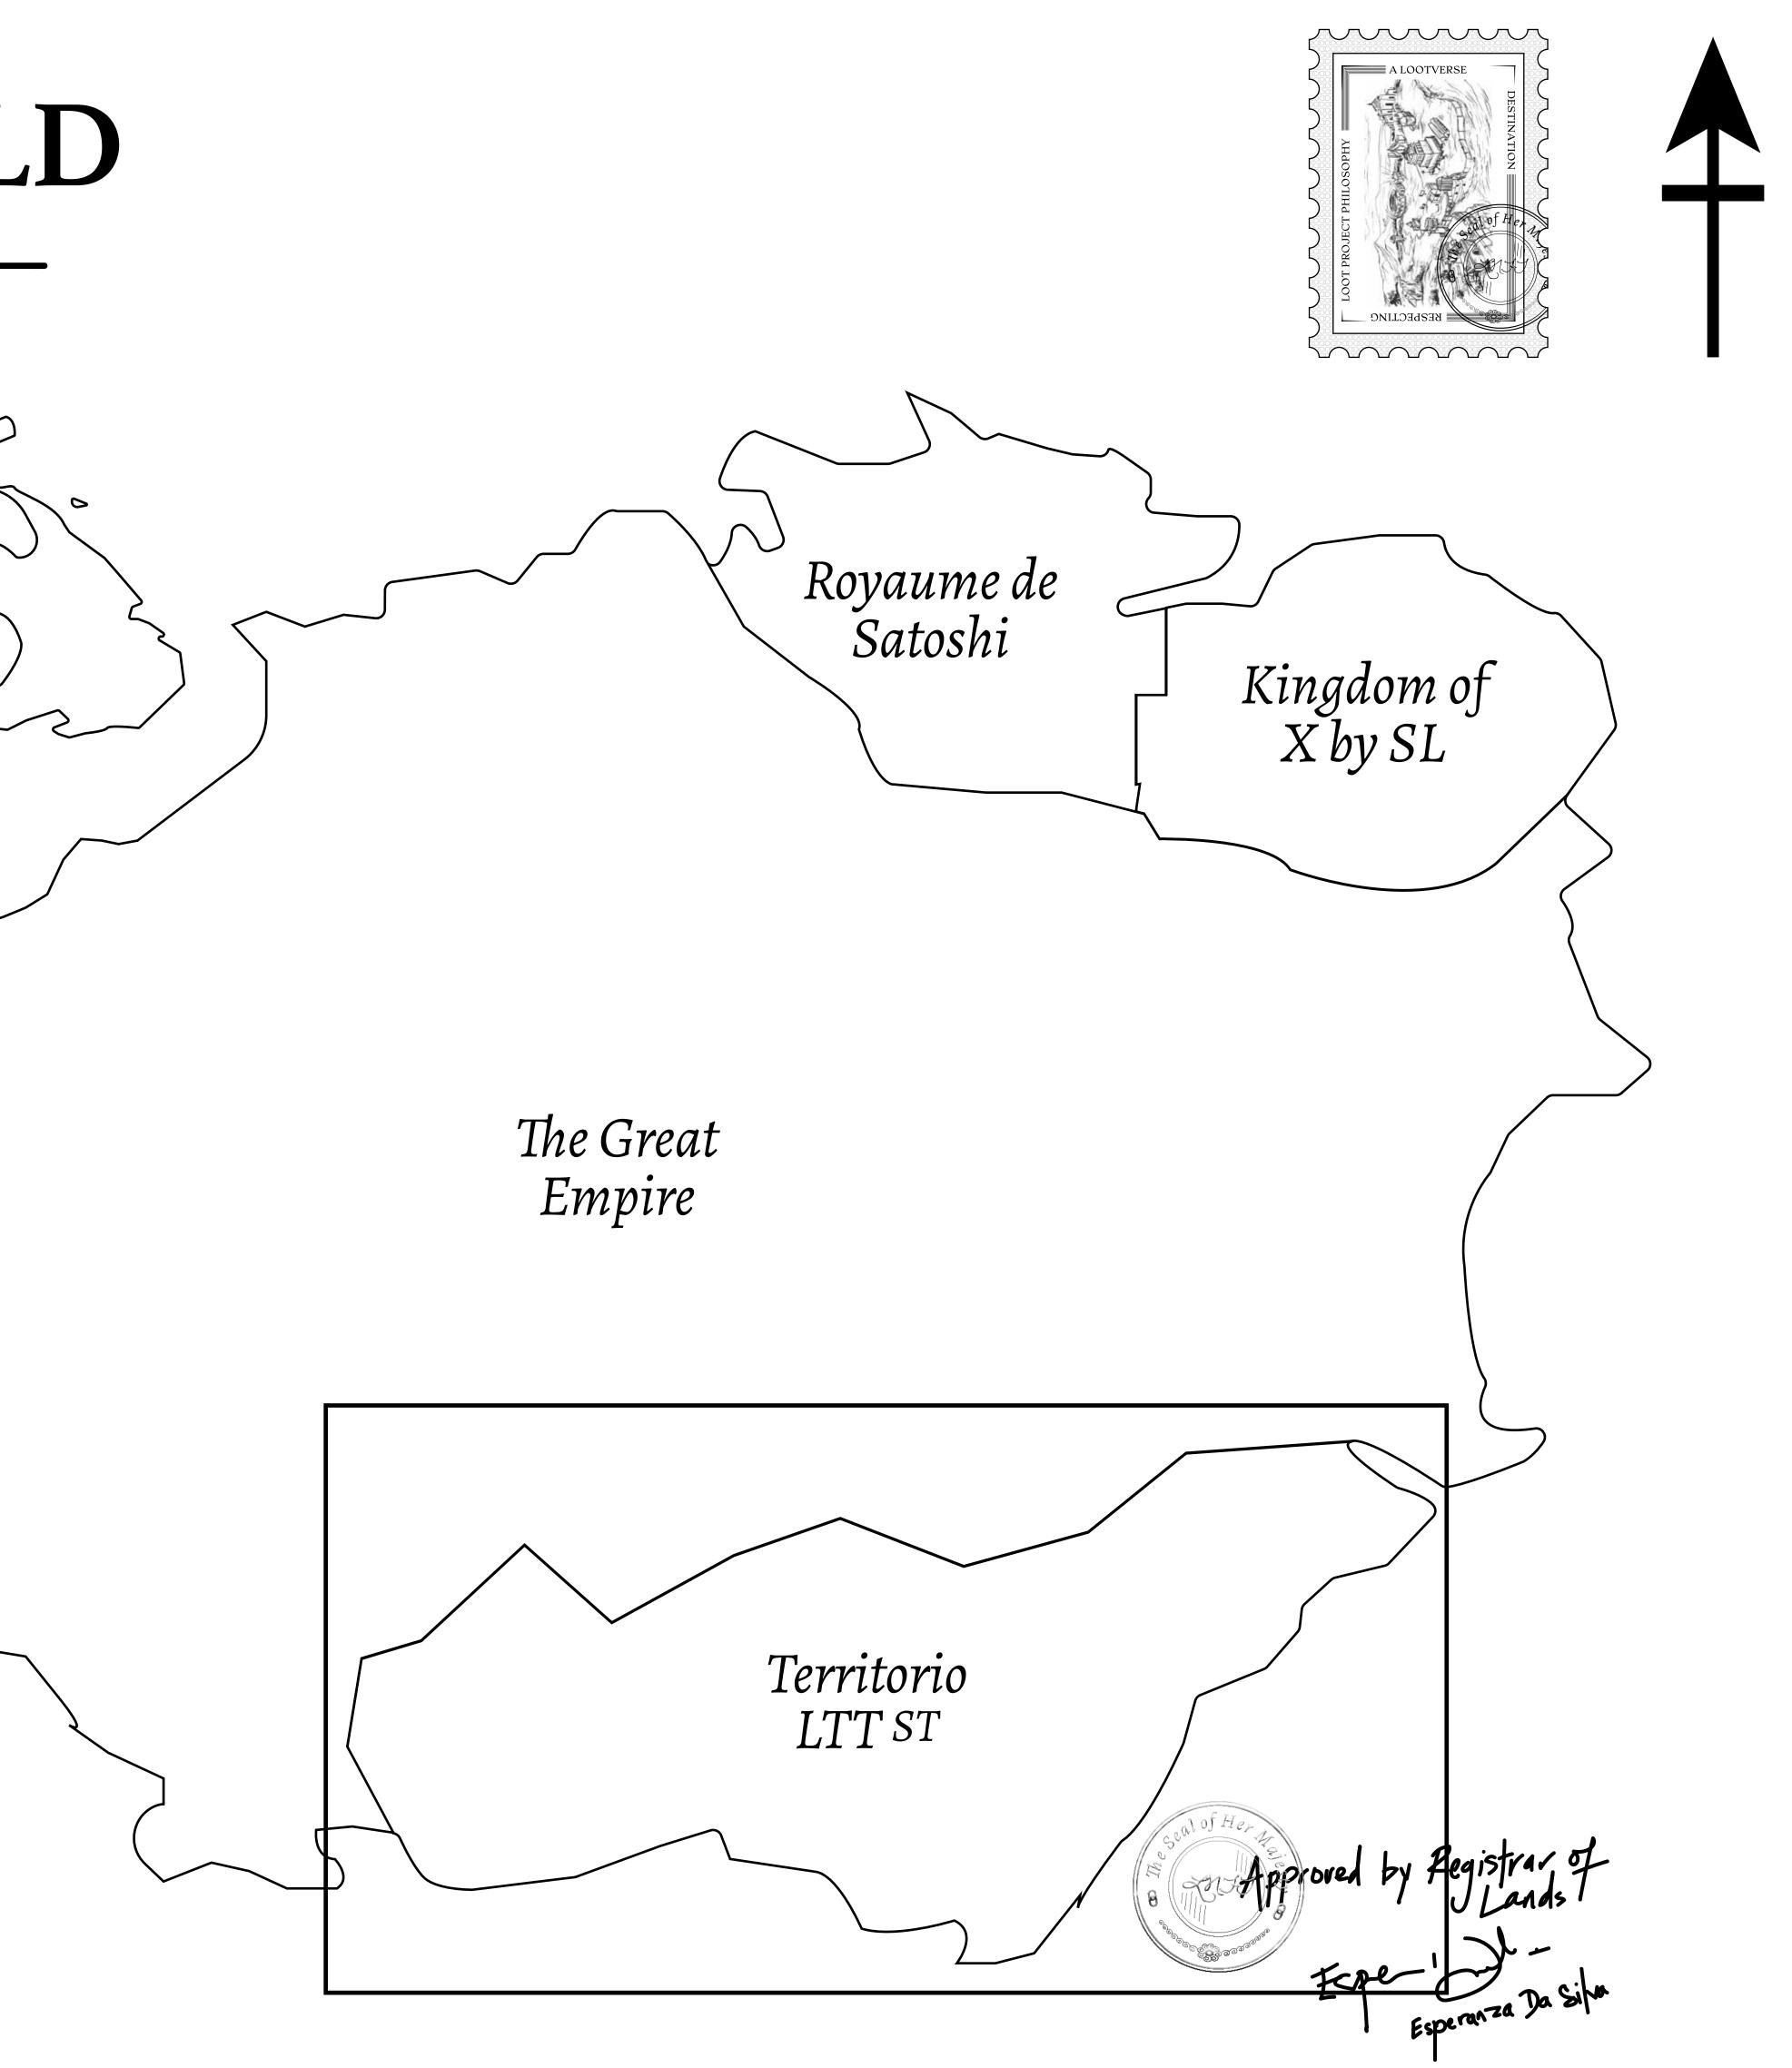

## LOOT NFT WORLD $\bigcirc$

HABN Island

 $\bigcirc$ 

Vault Atoll

Isle of Fund

### THE SPANISH ARMADA

The most flamboyant of all of the states, this Spanish-speaking territory houses a clash of cultures. From the LTT trades in the El Mercado district to the solicitations for invites to the Great Empire, and even the traveling Caravans, it is a transient place; people are always on the move on the way to the Great Empire or a trek through the Dividing Range to the Royaume De Satoshi. Commerce uses derivations of LTT such as LTTE, LTTB, and LTTC.

### H.M. LNFT Land Registry

ADMINISTRATIVE AREA

OWNER ENTITLEMENT

TERRITORIO

Type W-T: Sha number of NFT

PLOT T0836

TERRITORIO HIGHWAY

PLOT T0837