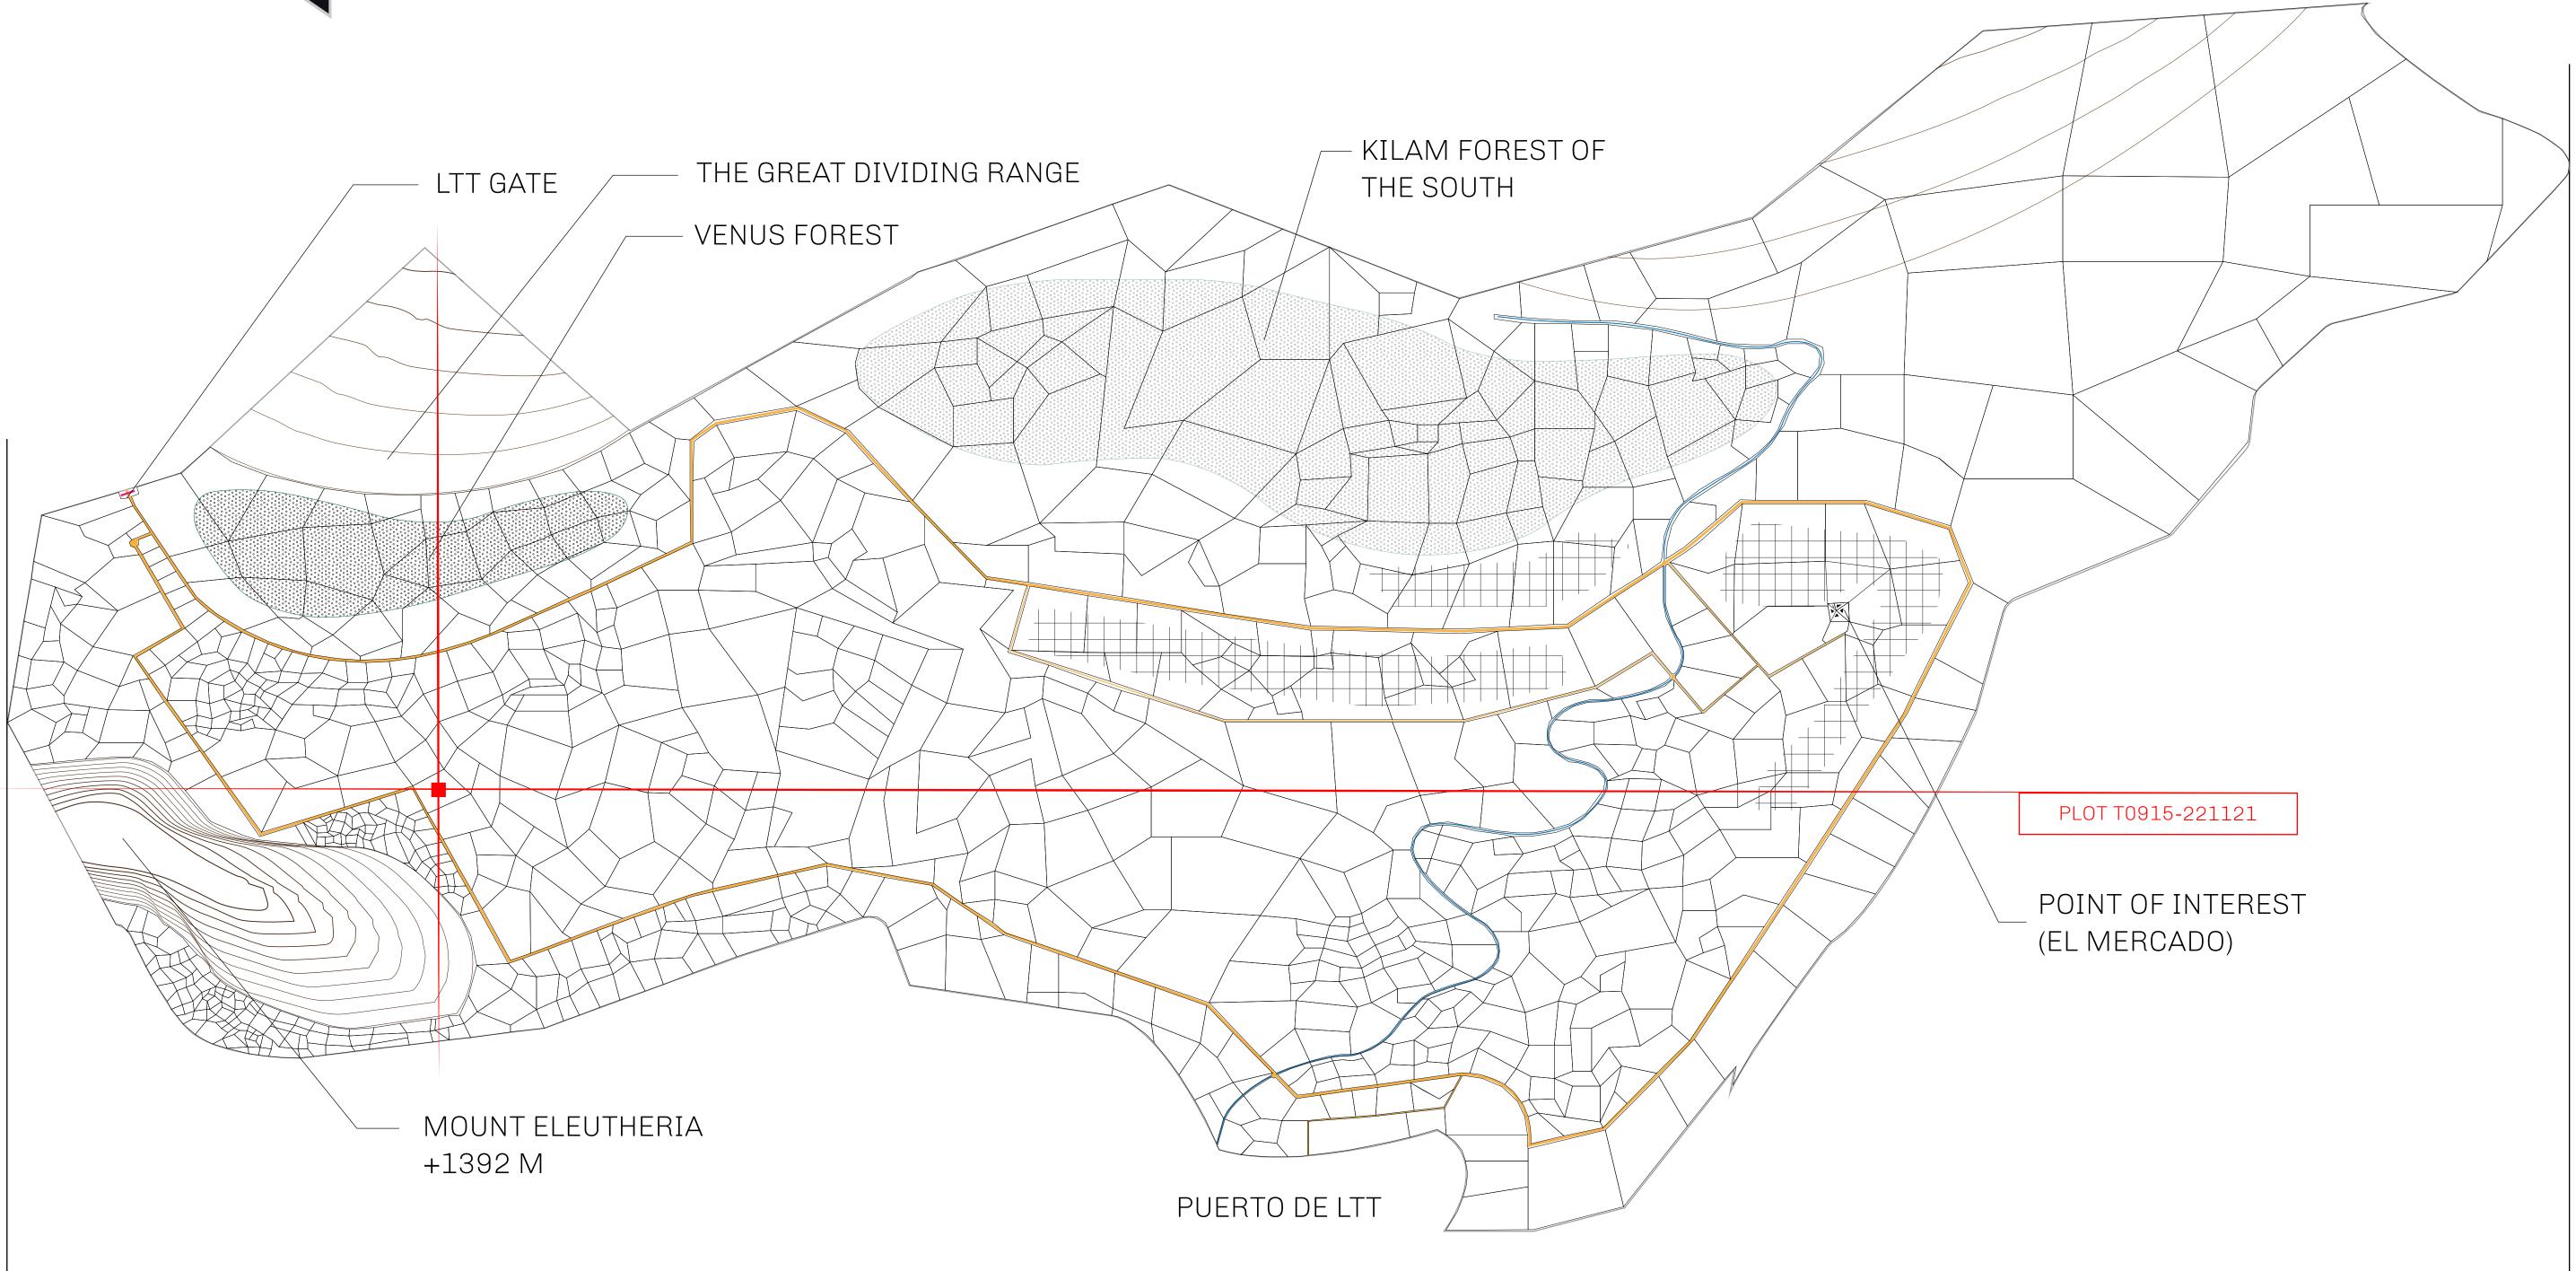

#### GEOGRAPHY

COASTLINE BORDERS HIGHEST POINT LOWEST POINT PLOTS SCALE 193.03 KM (119.94 MILES) OCEAN, THE GREAT EMPIRE MT ELEUTHERIA +1392 M PUERTO DE LTT 0 M 1045 1:50000

73.54 KM

|                                                                                                                     | TITLE NUMBER<br><b>T0915-221121</b> |                  |      |               |
|---------------------------------------------------------------------------------------------------------------------|-------------------------------------|------------------|------|---------------|
| y                                                                                                                   |                                     |                  |      |               |
| O LTT ST                                                                                                            | ISSUED                              | 22 November 2021 | b.1. | SCALE 1/50000 |
| are of 0.1% of all BUN sales (rewarded in Credits) plus 1% of all LTT redee<br>T Stories minted; Mint 4 NFT Stories |                                     |                  |      |               |
|                                                                                                                     |                                     |                  |      |               |

# PLOT T0915 Boundary: 4.27 km

OFFICIAL PERSPECTIVE SHEET FOR FILING

Indicate vantage point for each drawing. Copy and mark each sheet required prior to filing.

Guide - Vantage point should be indicated as shown in the diagram: