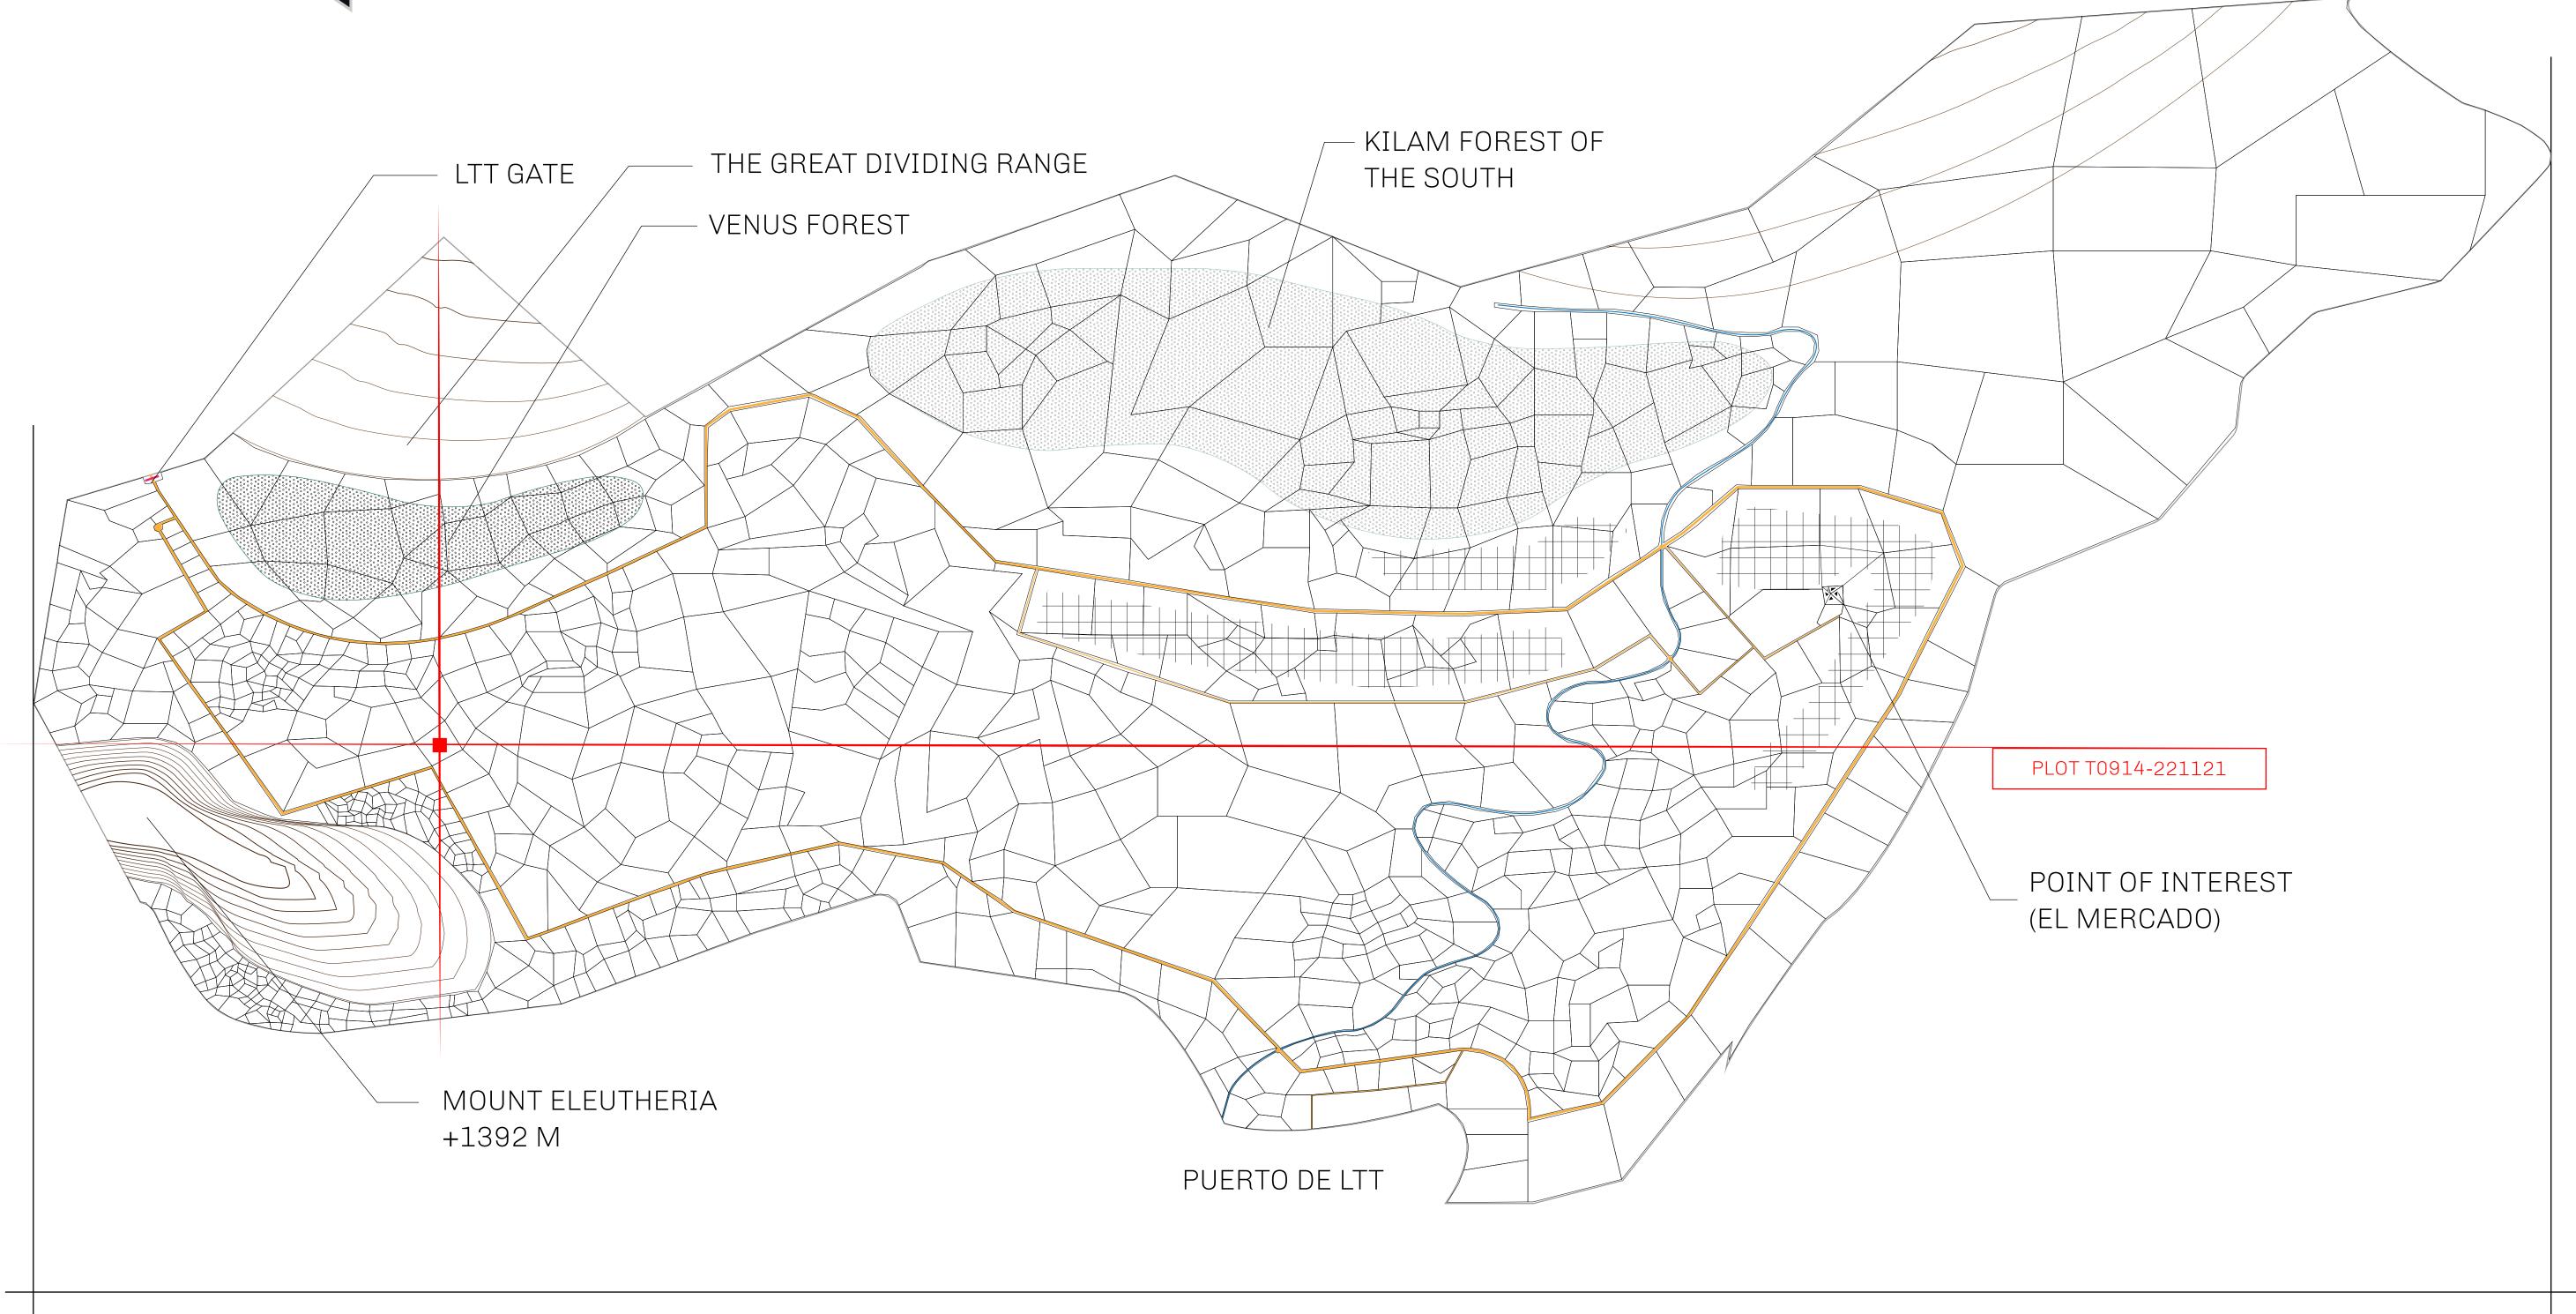

## THE SPANISH ARMADA

The most flamboyant of all of the states, this Spanish-speaking territory houses a clash of cultures. From the LTT trades in the El Mercado district to the solicitations for invites to the Great Empire, and even the traveling Caravans, it is a transient place; people are always on the move on the way to the Great Empire or a trek through the Dividing Range to the Royaume De Satoshi. Commerce uses derivations of LTT such as LTTE, LTTB, and LTTC.

## GEOGRAPHY

COASTLINE
BORDERS
HIGHEST POINT
LOWEST POINT
PLOTS
SCALE

193.03 KM (119.94 MILES)
OCEAN, THE GREAT EMPIRE
MT ELEUTHERIA +1392 M
PUERTO DE LTT 0 M

1045 1:50000