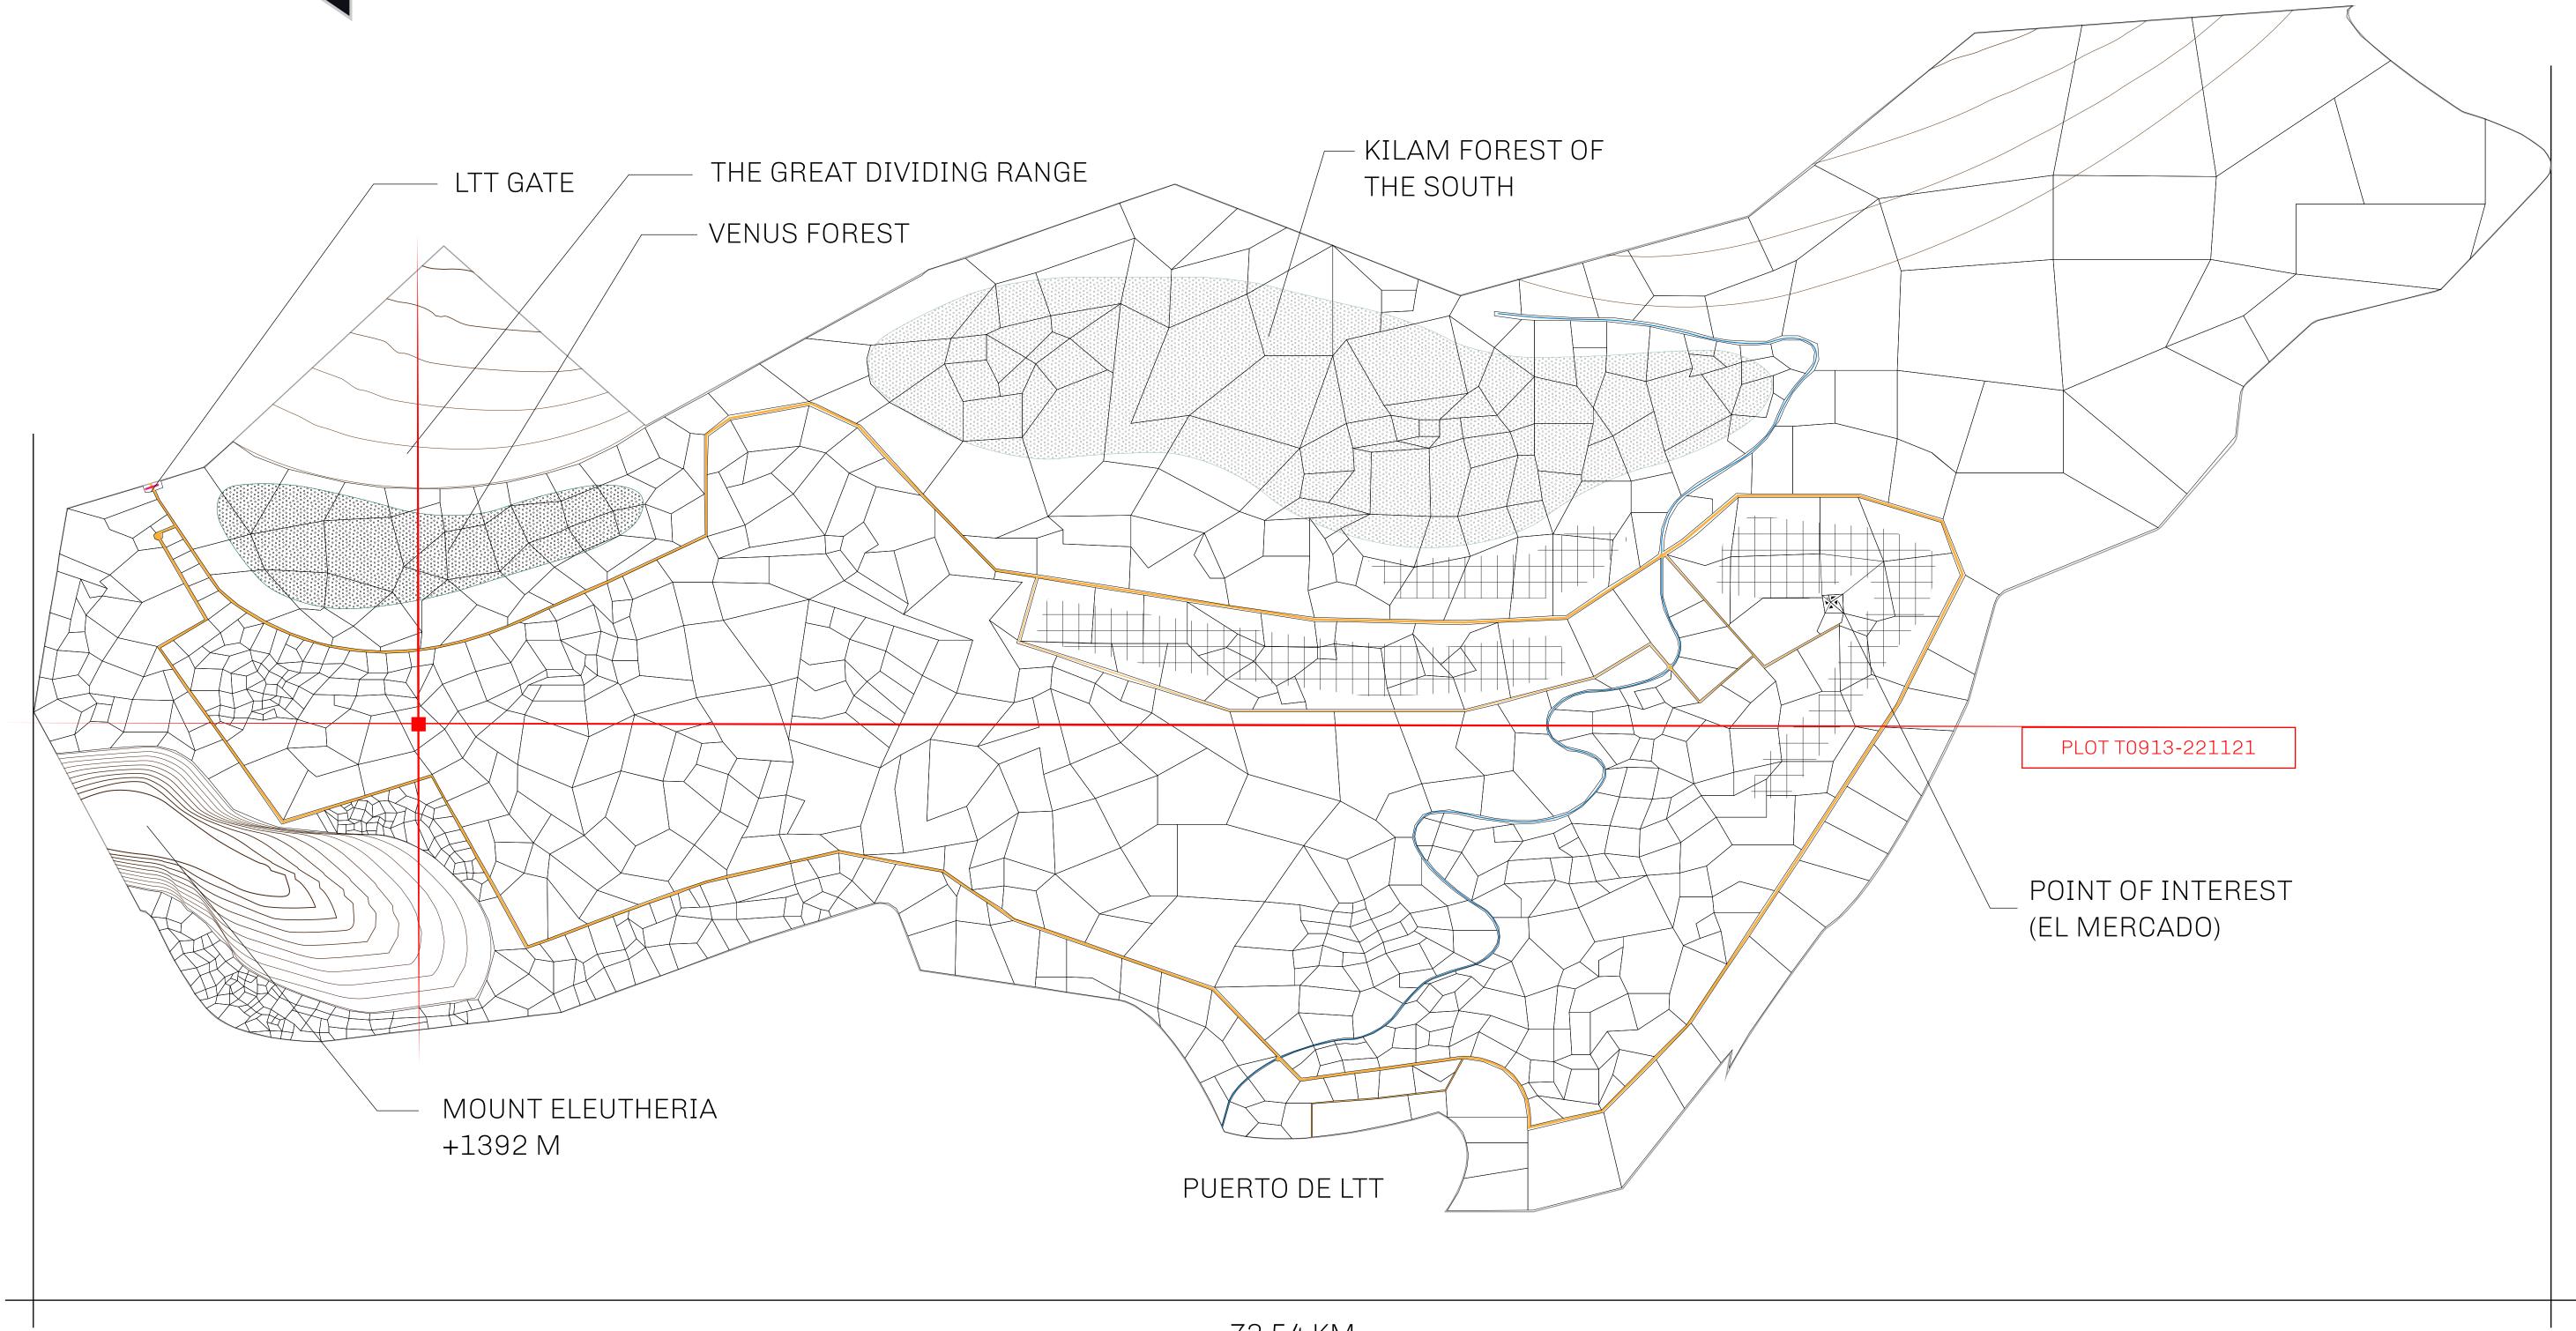

## THE SPANISH ARMADA

The most flamboyant of all of the states, this Spanish-speaking territory houses a clash of cultures. From the LTT trades in the El Mercado district to the solicitations for invites to the Great Empire, and even the traveling Caravans, it is a transient place; people are always on the move on the way to the Great Empire or a trek through the Dividing Range to the Royaume De Satoshi. Commerce uses derivations of LTT such as LTTE, LTTB, and LTTC.

## GEOGRAPHY

COASTLINE BORDERS HIGHEST POINT LOWEST POINT PLOTS SCALE

193.03 KM (119.94 MILES) OCEAN, THE GREAT EMPIRE MT ELEUTHERIA +1392 M PUERTO DE LTT 0 M

1045

1:50000