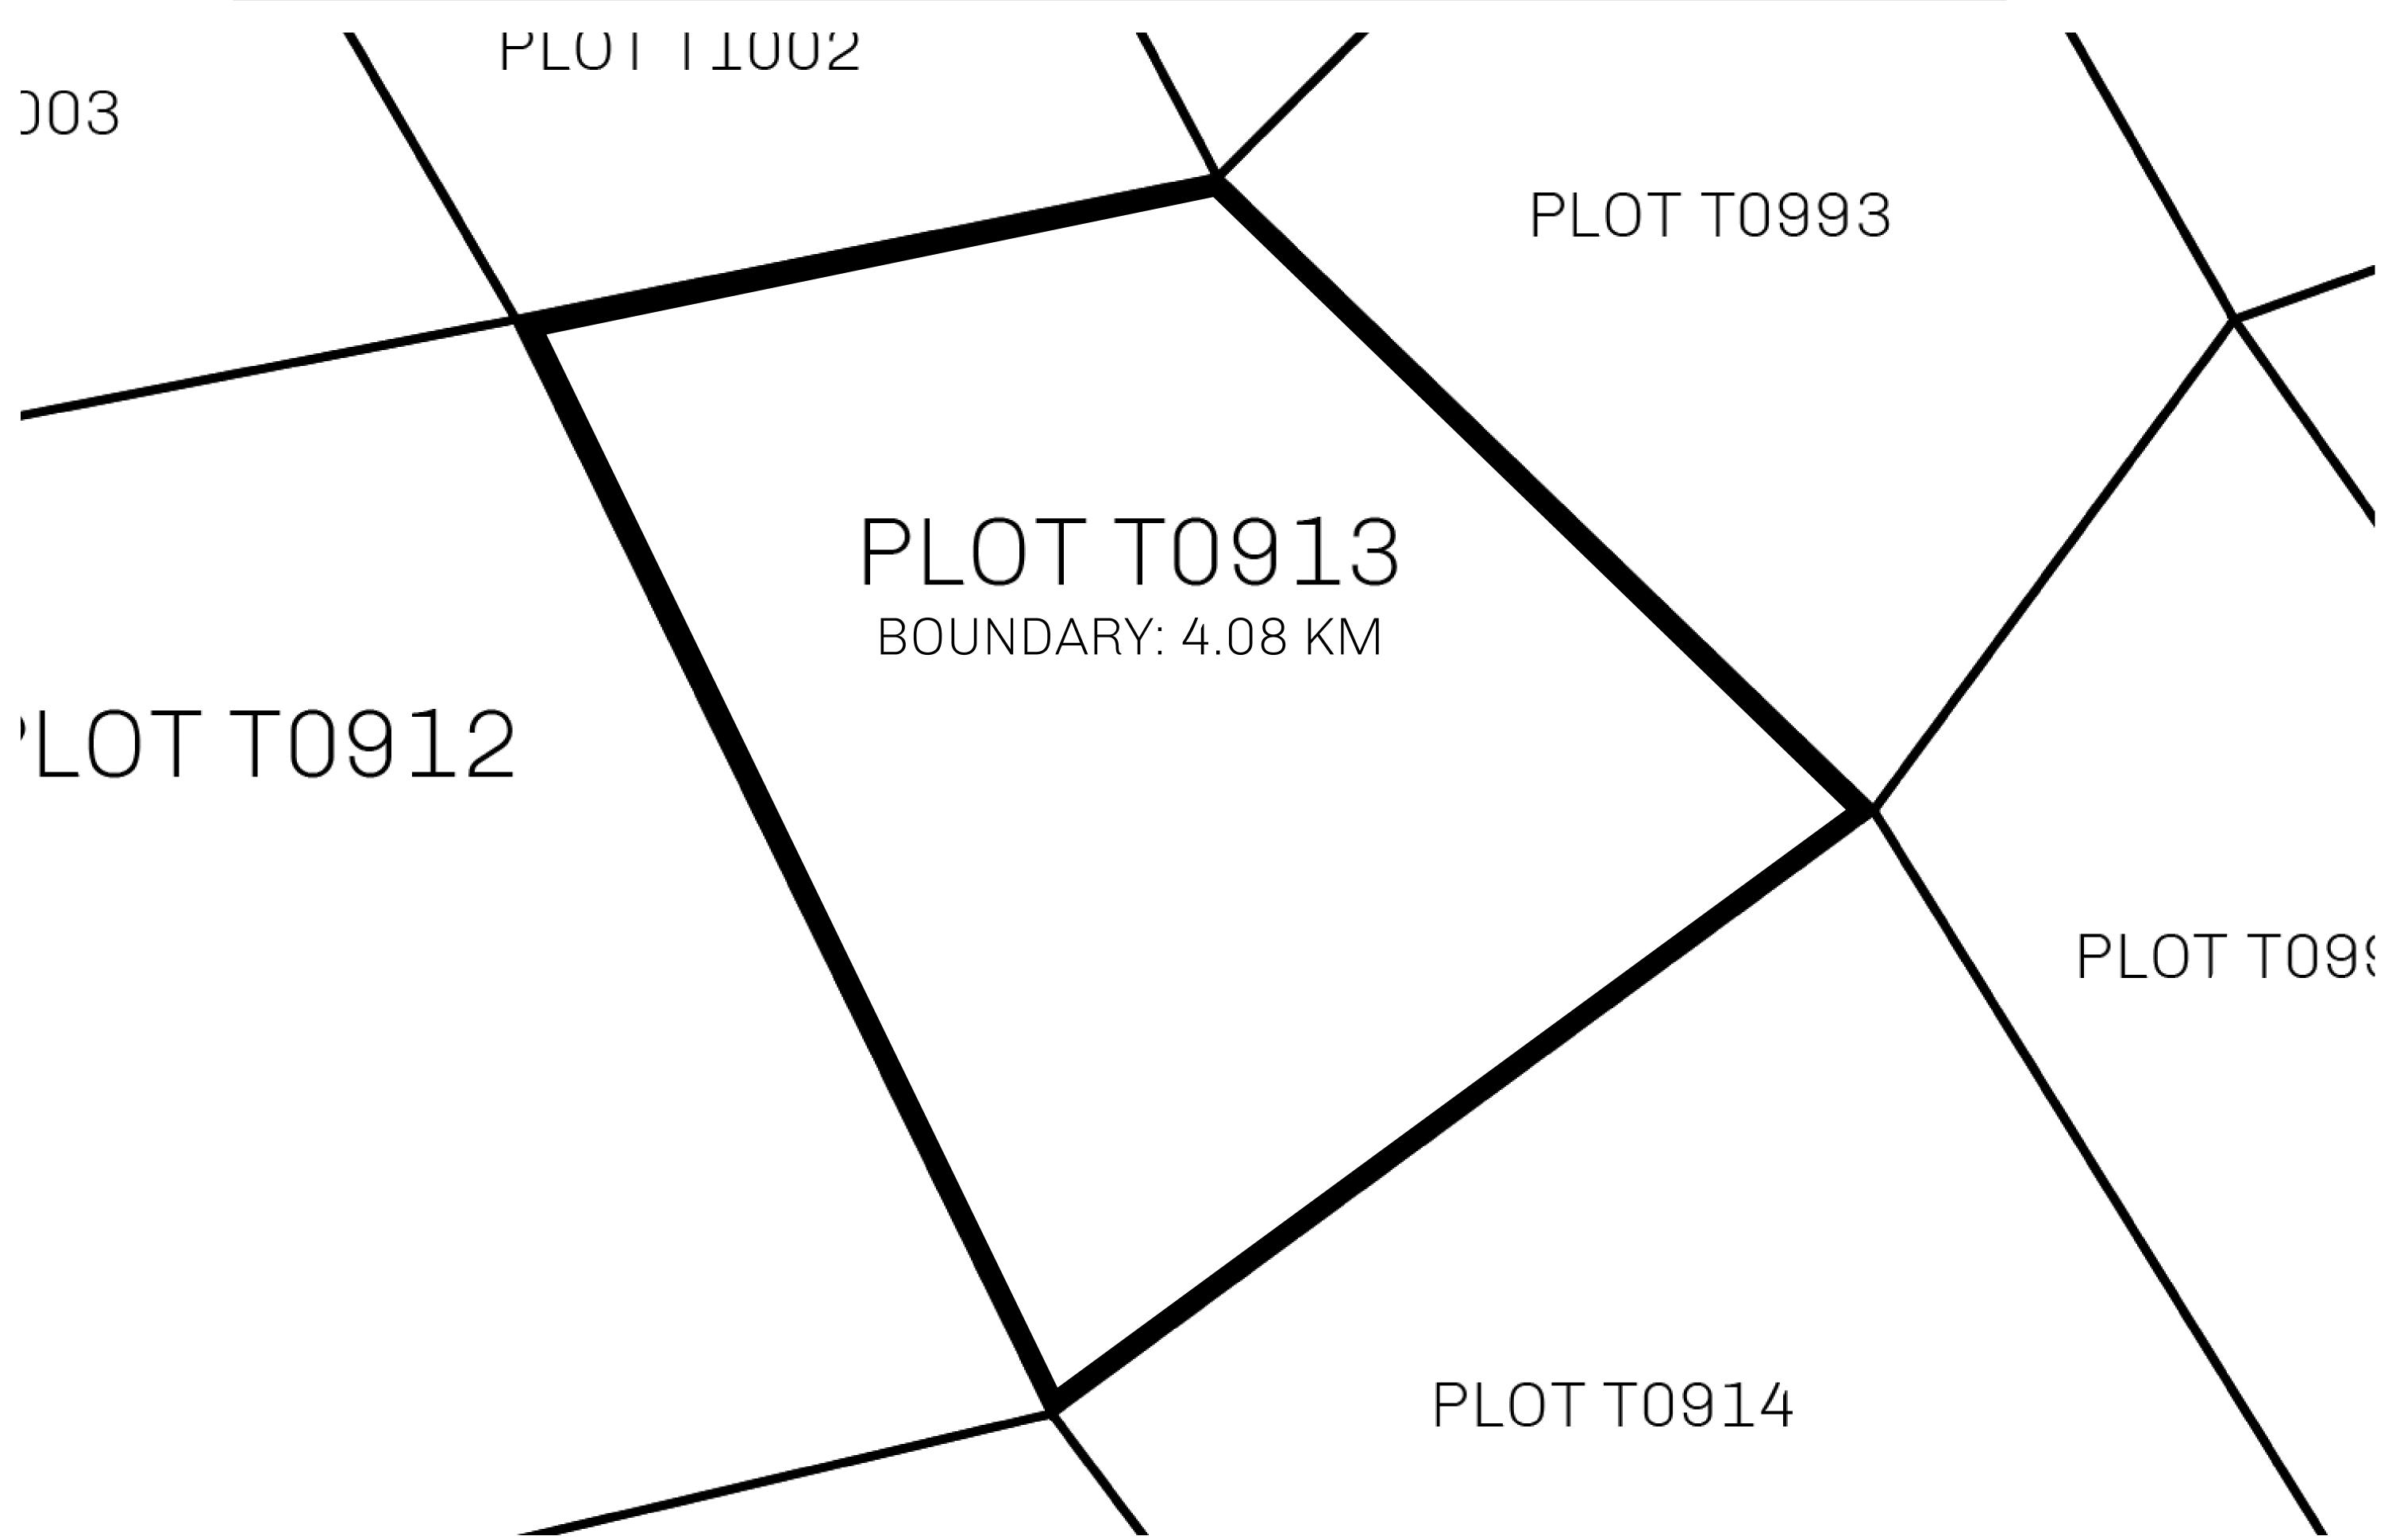

## GEOGRAPHY

COASTLINE BORDERS HIGHEST POINT LOWEST POINT PLOTS SCALE

193.03 KM (119.94 MILES) OCEAN, THE GREAT EMPIRE MT ELEUTHERIA +1392 M PUERTO DE LTT 0 M

1045

1:50000

## H.M. LNFT Land Registry

TITLE NUMBER

ADMINISTRATIVE AREA

TERRITORIO LTT ST

ISSUED 22 November 2021

SCALE **1/50000** 

OWNER ENTITLEMENT

Type W-T: Share of 0.1% of all BUN sales (rewarded in Credits) plus 1% of all LTT redeemed based on number of NFT Stories minted; Mint 4 NFT Stories