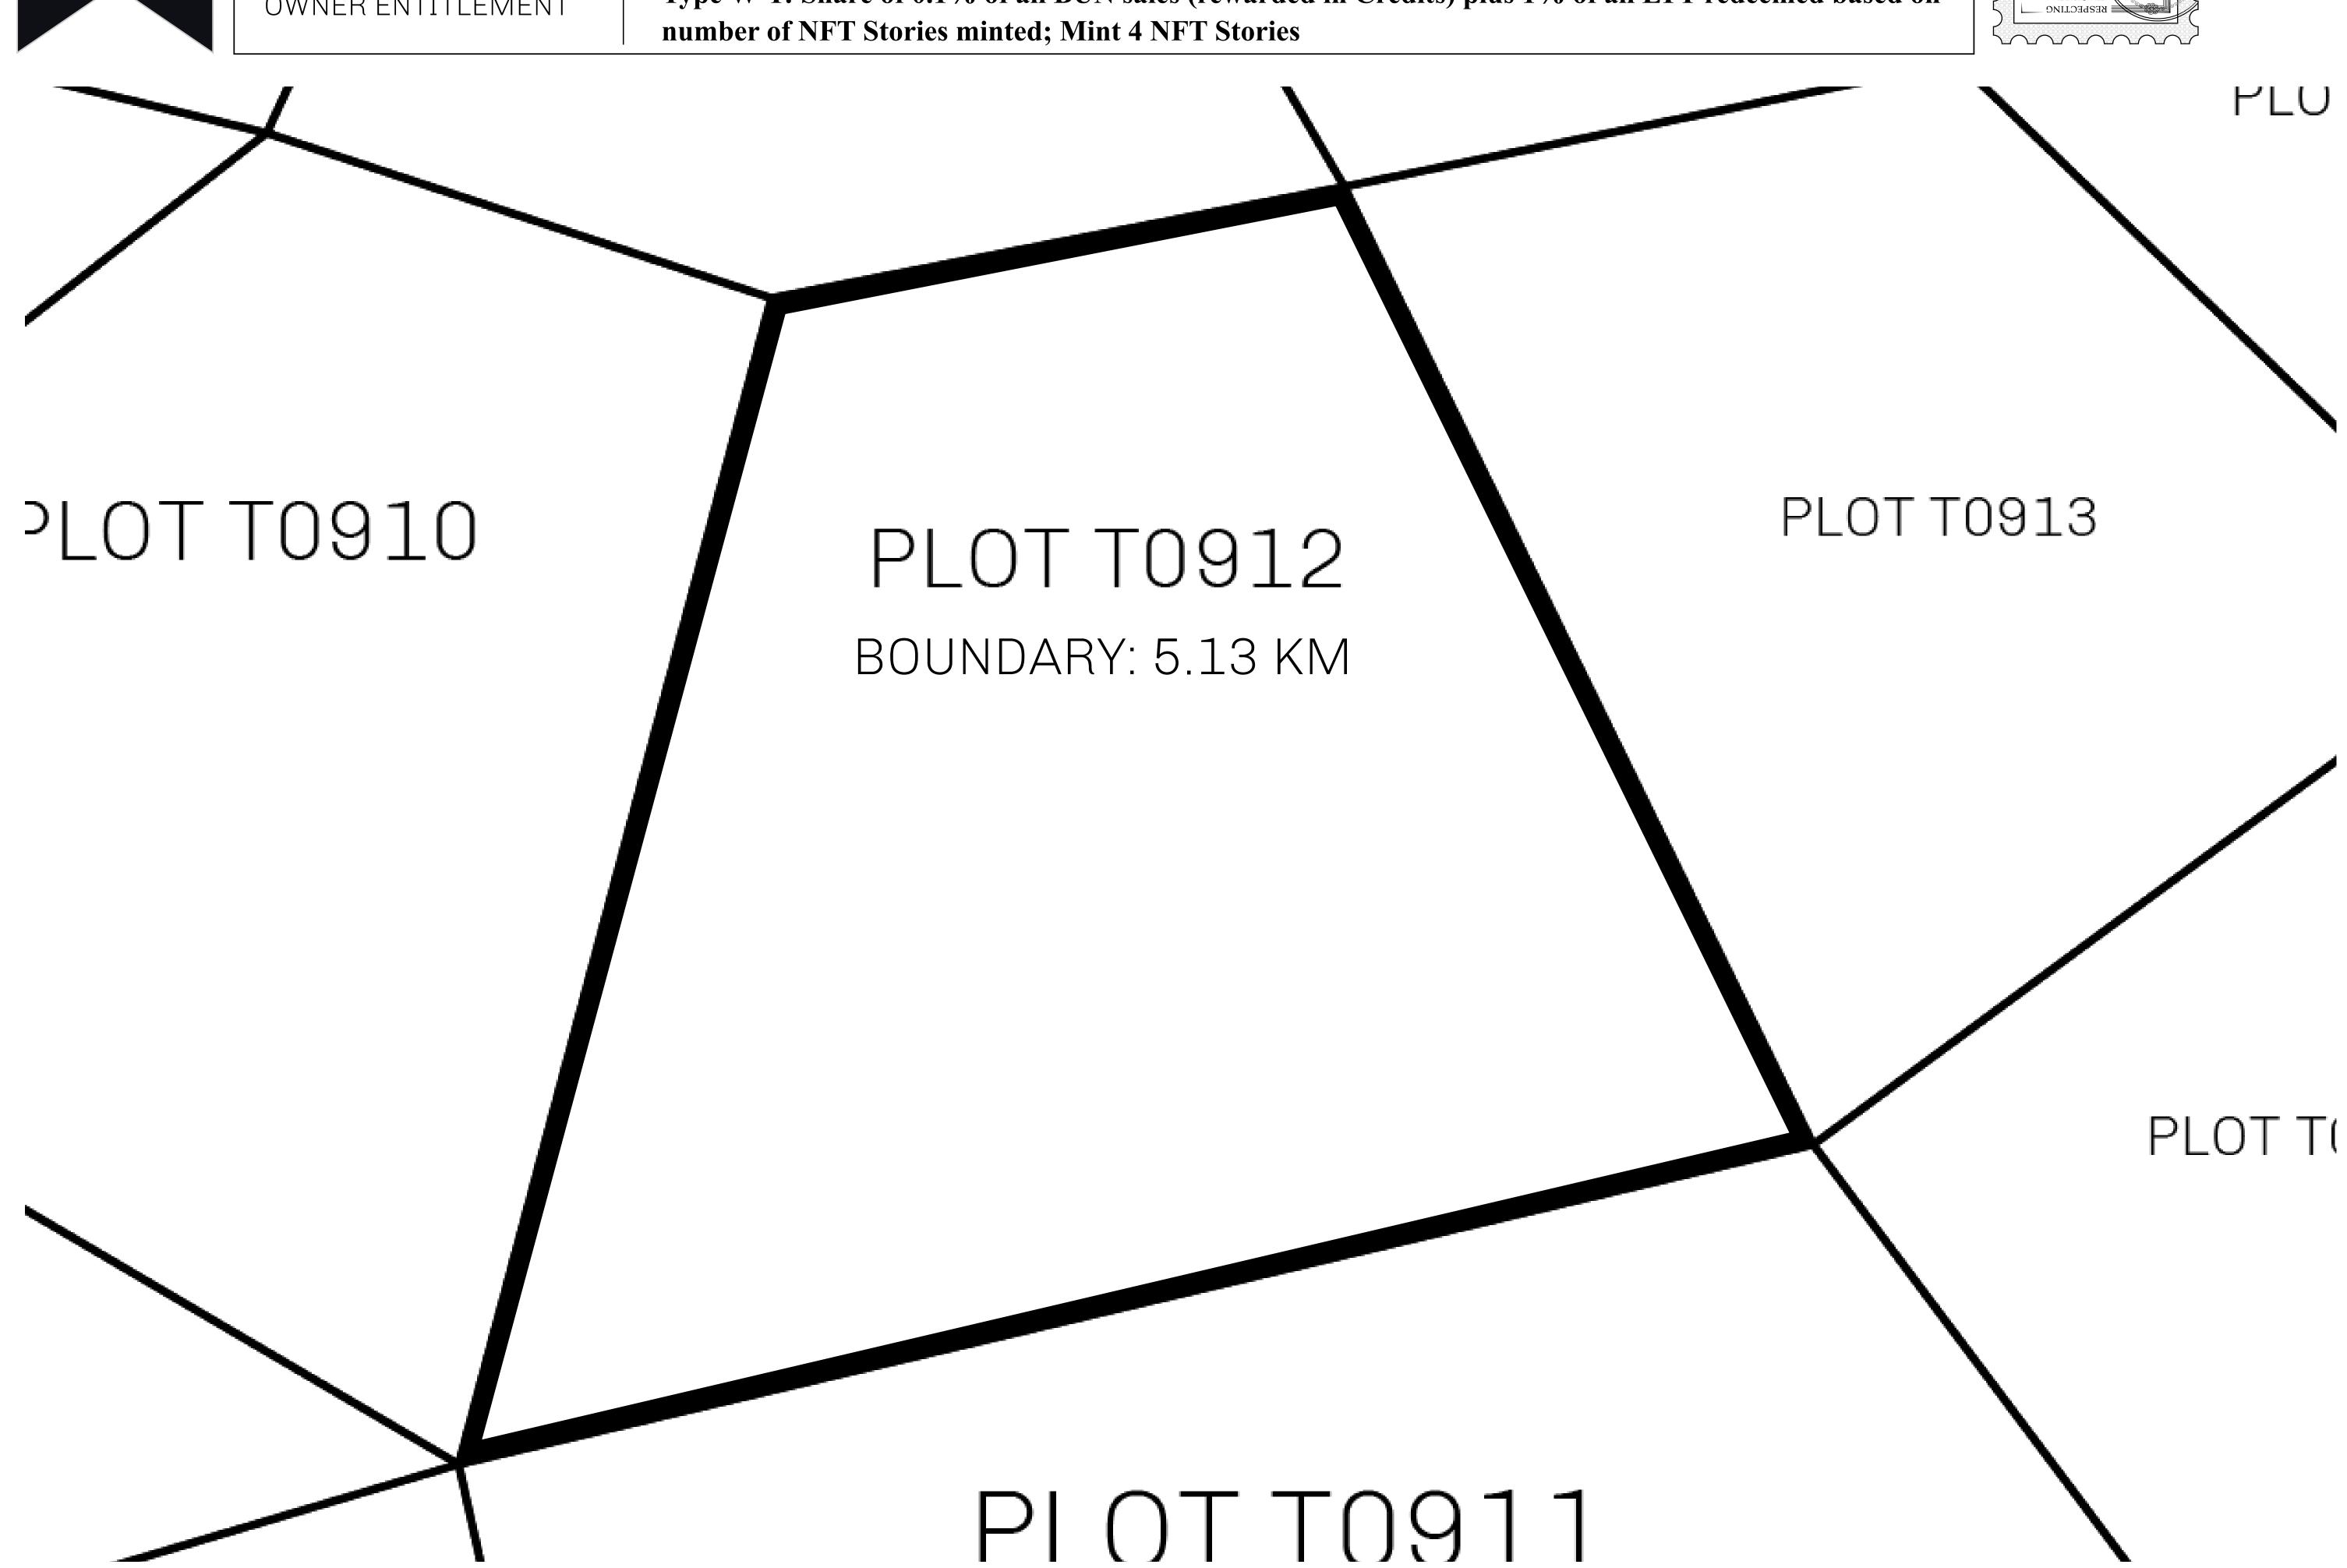

## H.M. LNFT Land Registry

TITLE NUMBER

T0912-221121

ADMINISTRATIVE AREA

TERRITORIO LTT ST

ISSUED 22 November 2021 ...

OWNER ENTITLEMENT

Type W-T: Share of 0.1% of all BUN sales (rewarded in Credits) plus 1% of all LTT redeemed based on