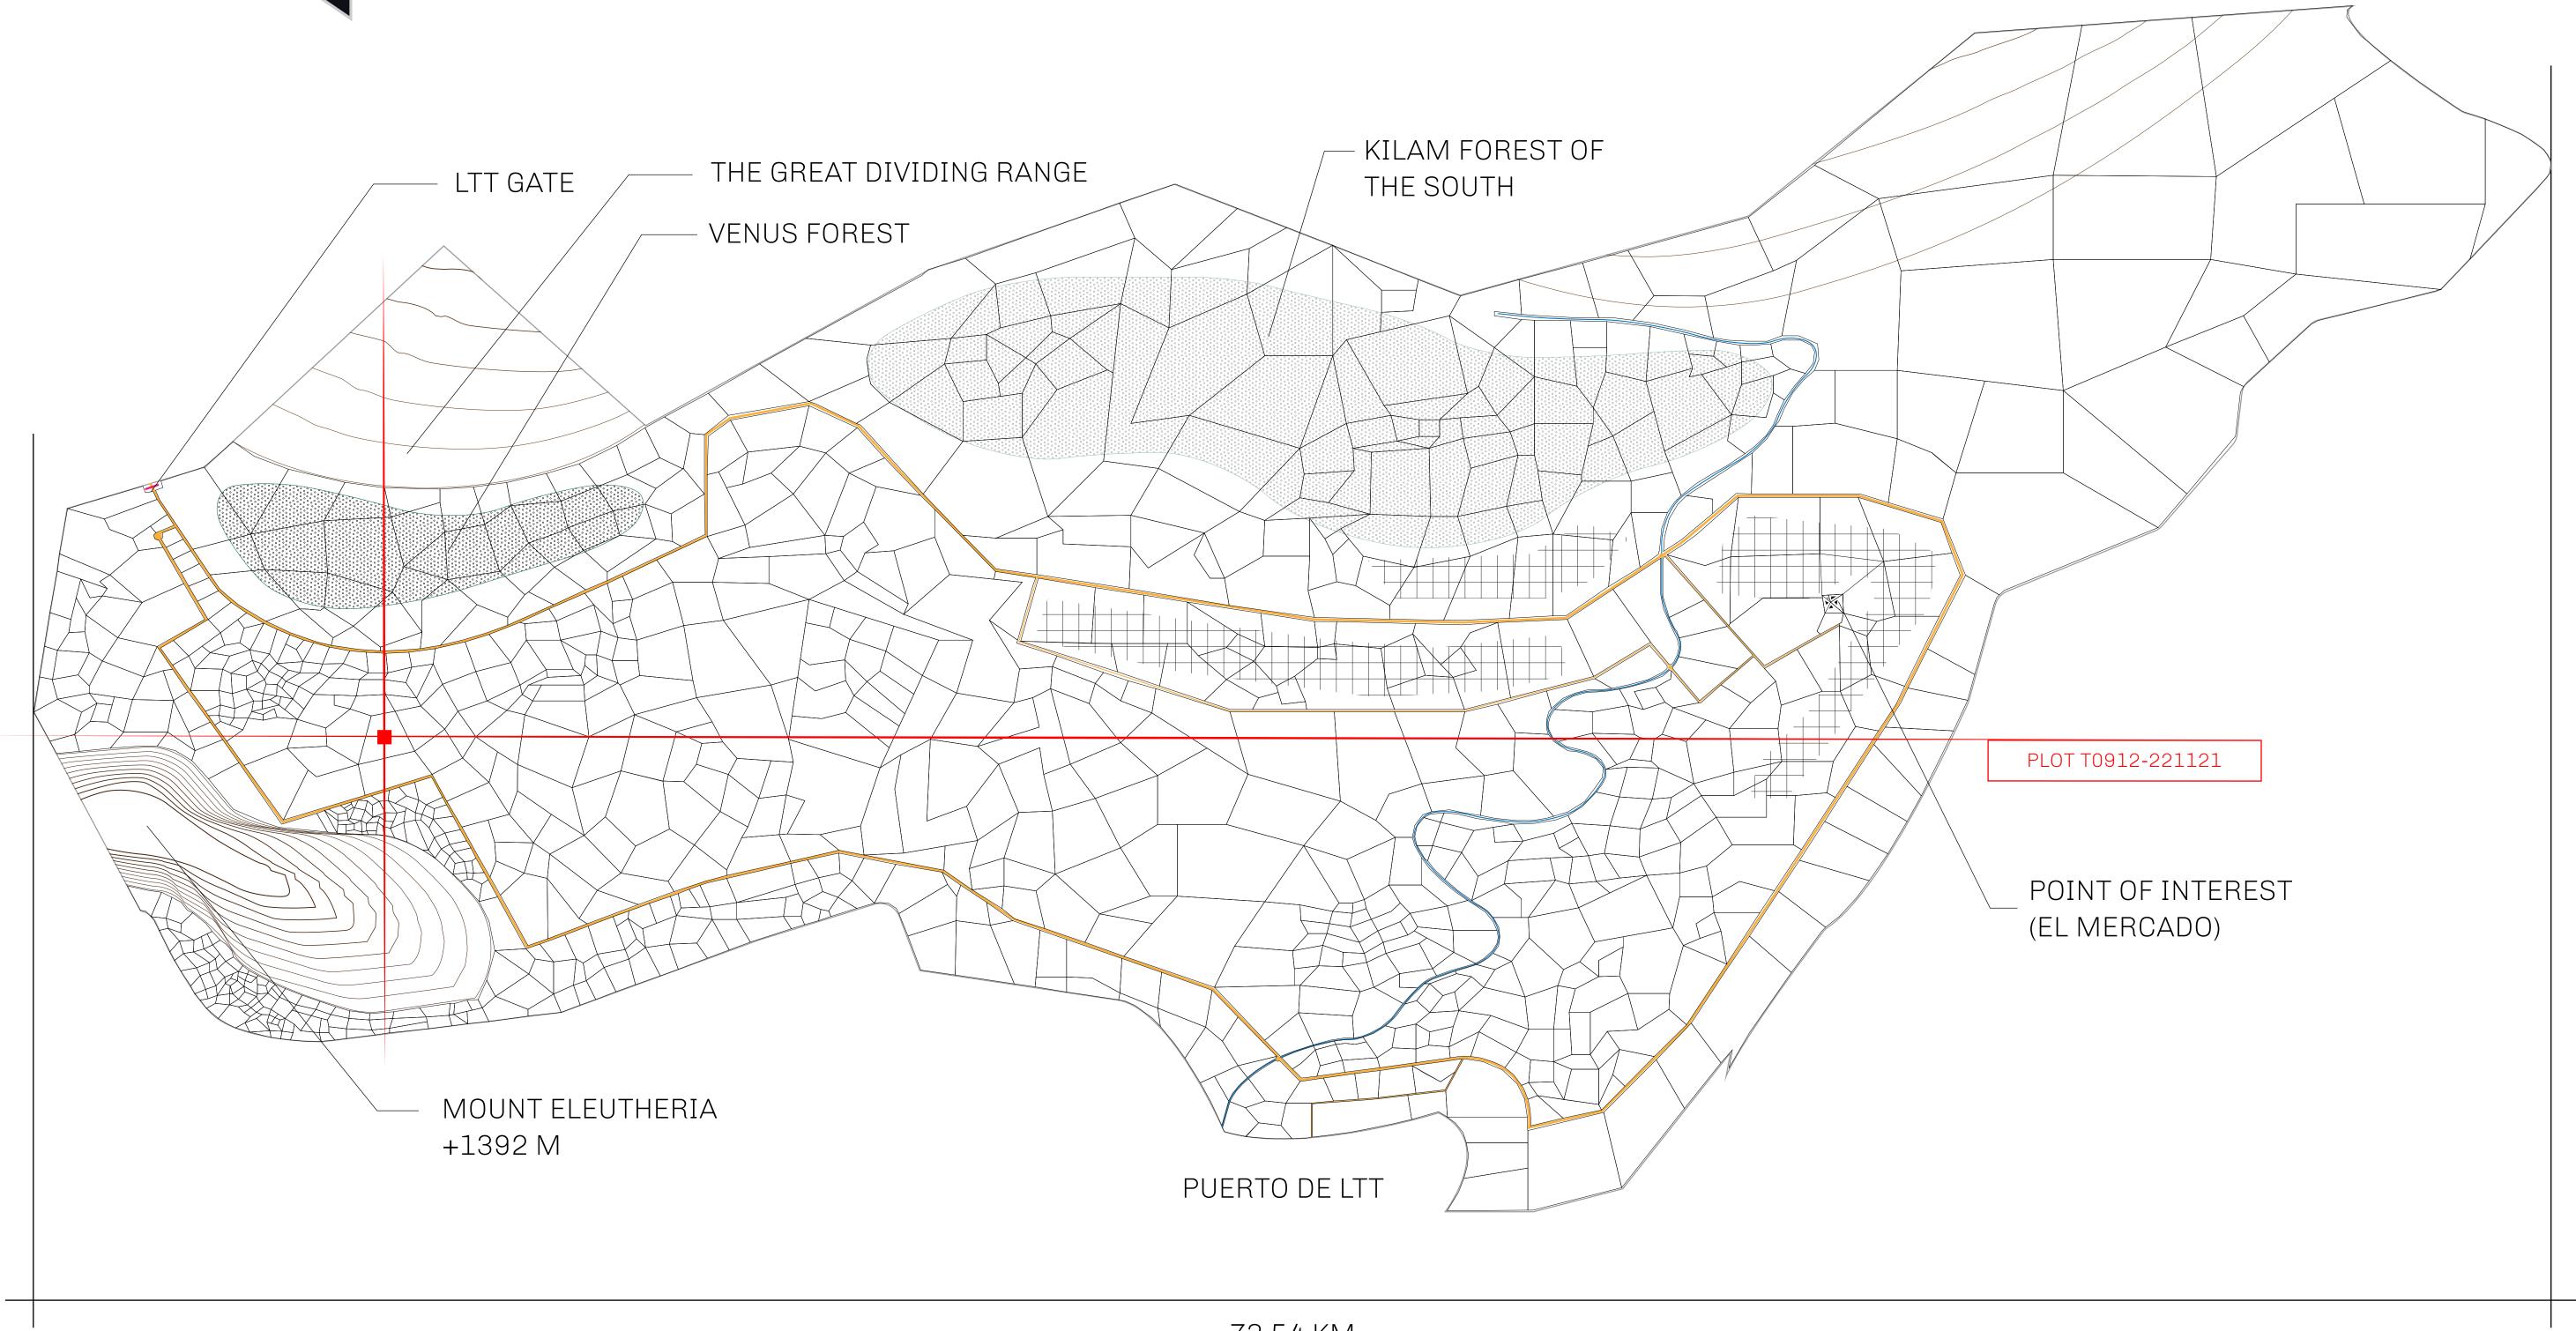

## THE SPANISH ARMADA

The most flamboyant of all of the states, this Spanish-speaking territory houses a clash of cultures. From the LTT trades in the El Mercado district to the solicitations for invites to the Great Empire, and even the traveling Caravans, it is a transient place; people are always on the move on the way to the Great Empire or a trek through the Dividing Range to the Royaume De Satoshi. Commerce uses derivations of LTT such as LTTE, LTTB, and LTTC.

## GEOGRAPHY

COASTLINE BORDERS HIGHEST POINT LOWEST POINT PLOTS SCALE

193.03 KM (119.94 MILES) OCEAN, THE GREAT EMPIRE MT ELEUTHERIA +1392 M PUERTO DE LTT 0 M

1045

1:50000

## H.M. LNFT Land Registry

TITLE NUMBER

T0912-221121

ADMINISTRATIVE AREA

TERRITORIO LTT ST

ISSUED 22 November 2021 ...

OWNER ENTITLEMENT

Type W-T: Share of 0.1% of all BUN sales (rewarded in Credits) plus 1% of all LTT redeemed based on