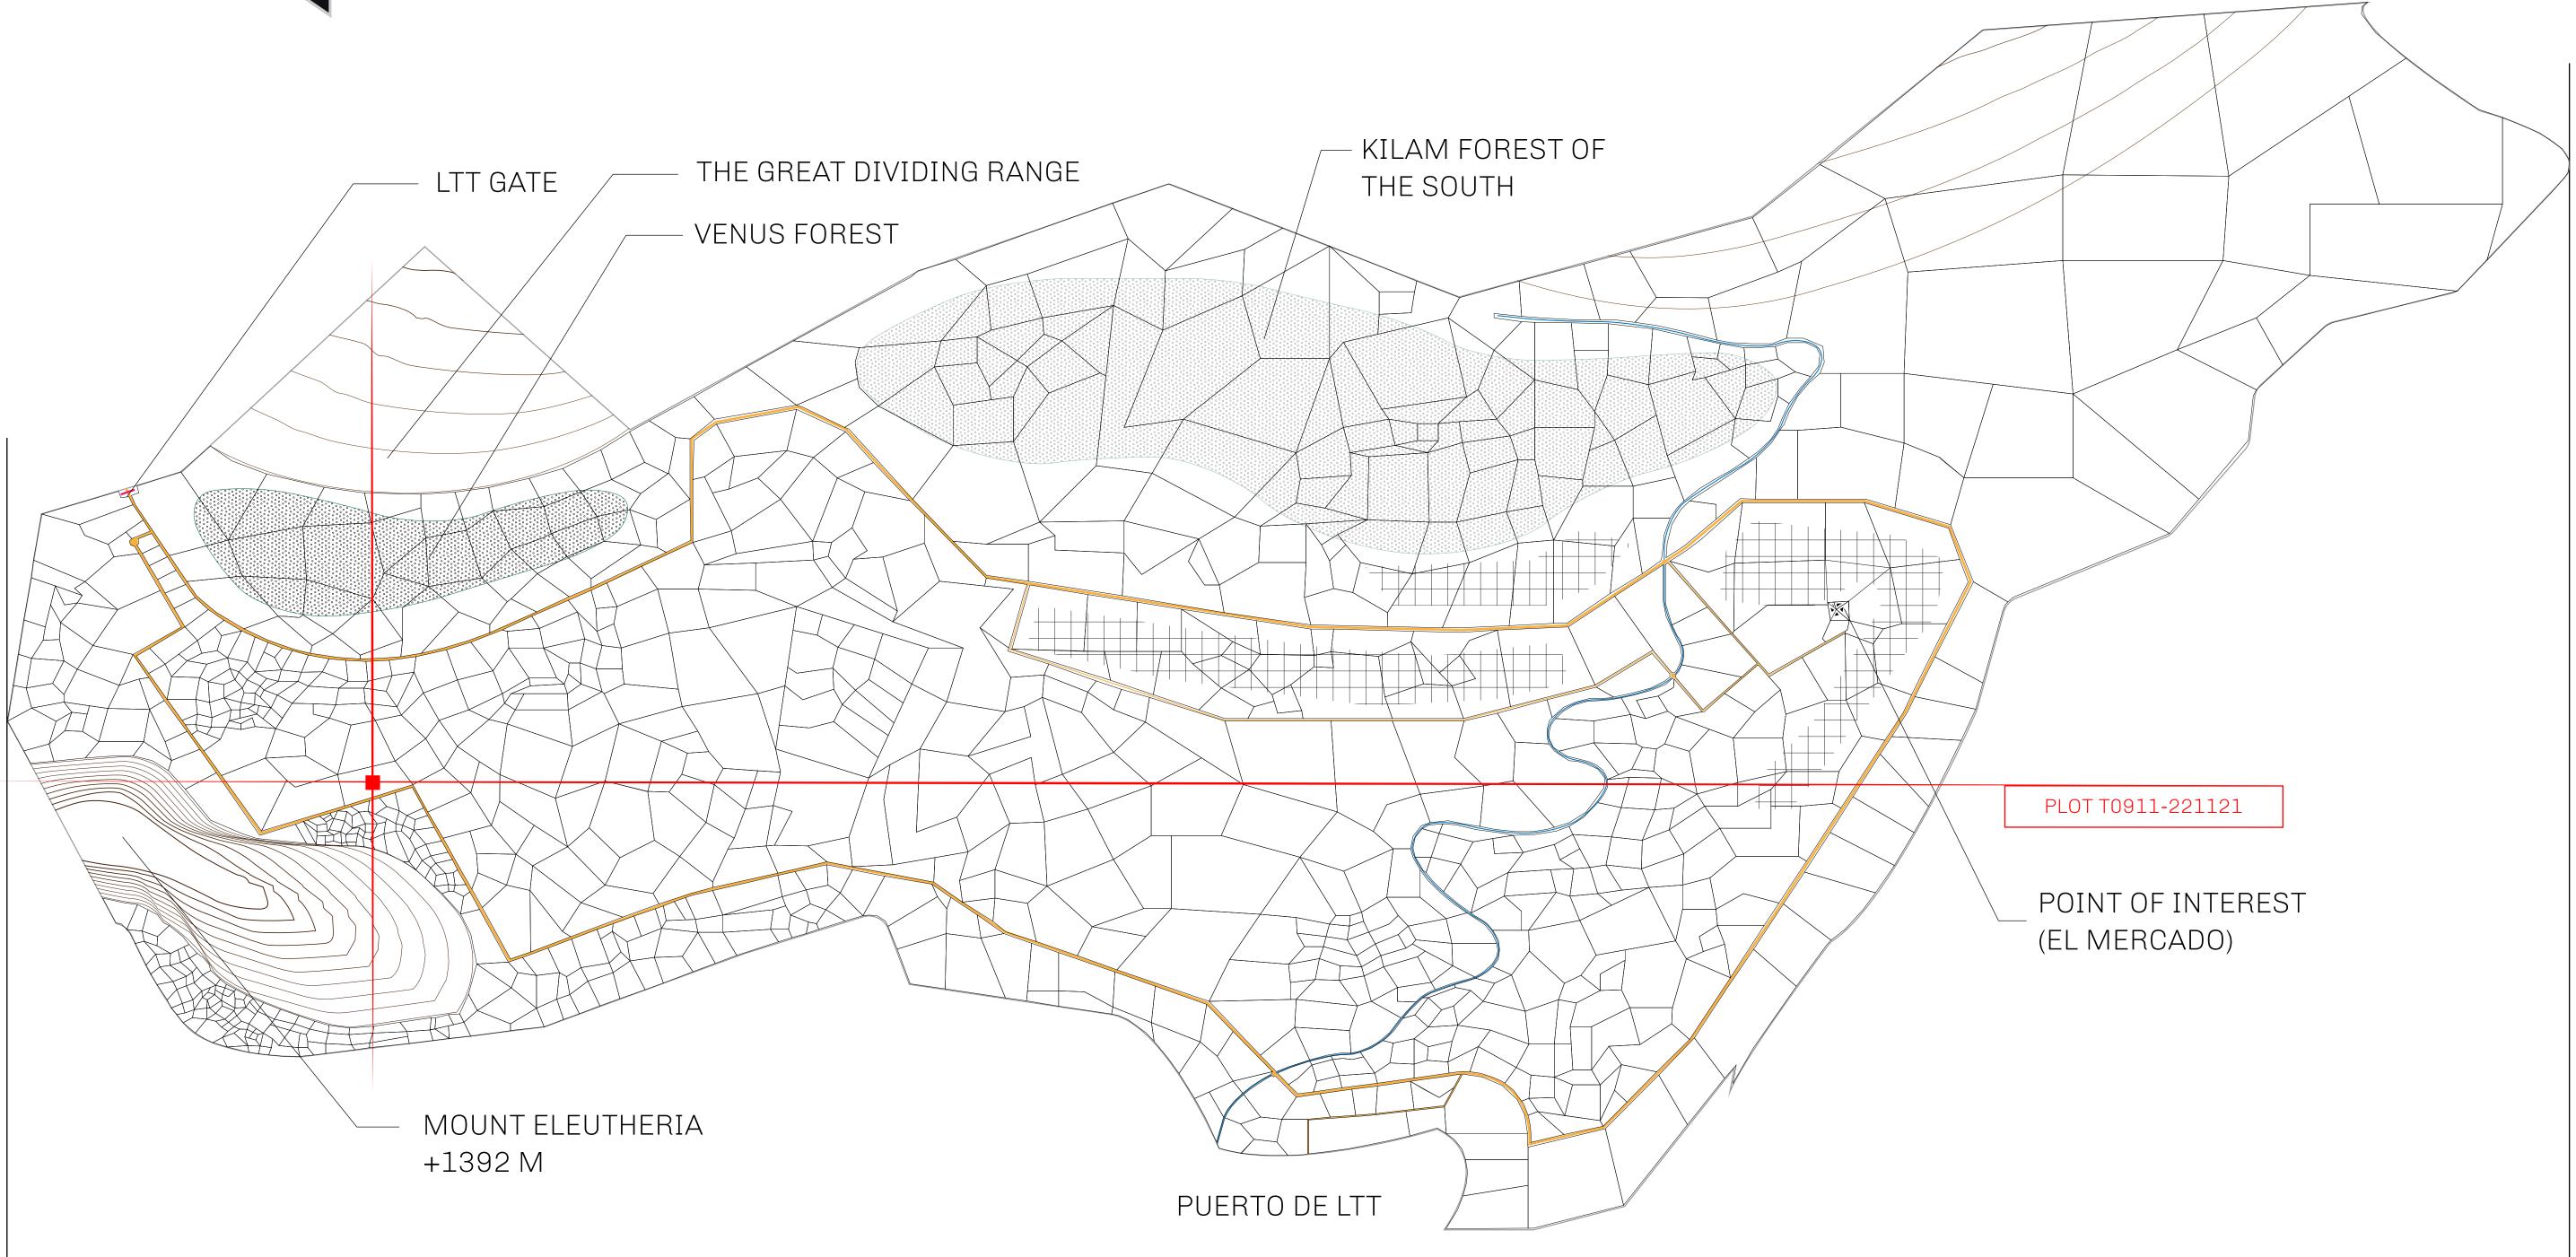

## THE SPANISH ARMADA

The most flamboyant of all of the states, this Spanish-speaking territory houses a clash of cultures. From the LTT trades in the El Mercado district to the solicitations for invites to the Great Empire, and even the traveling Caravans, it is a transient place; people are always on the move on the way to the Great Empire or a trek through the Dividing Range to the Royaume De Satoshi. Commerce uses derivations of LTT such as LTTE, LTTB, and LTTC.

### GEOGRAPHY

COASTLINE BORDERS HIGHEST POINT LOWEST POINT PLOTS SCALE 193.03 KM (119.94 MILES) OCEAN, THE GREAT EMPIRE MT ELEUTHERIA +1392 M PUERTO DE LTT 0 M 1045 1:50000

73.54 KM

## H.M. LNFT Land Registry

ADMINISTRATIVE AREA

OWNER ENTITLEMENT

TERRITORIO

Type W-T: Share of 0.1% of all BUN sales (rewarded in Credits) plus 1% of all LTT redeemed based on number of NFT Stories minted; Mint 4 NFT Stories