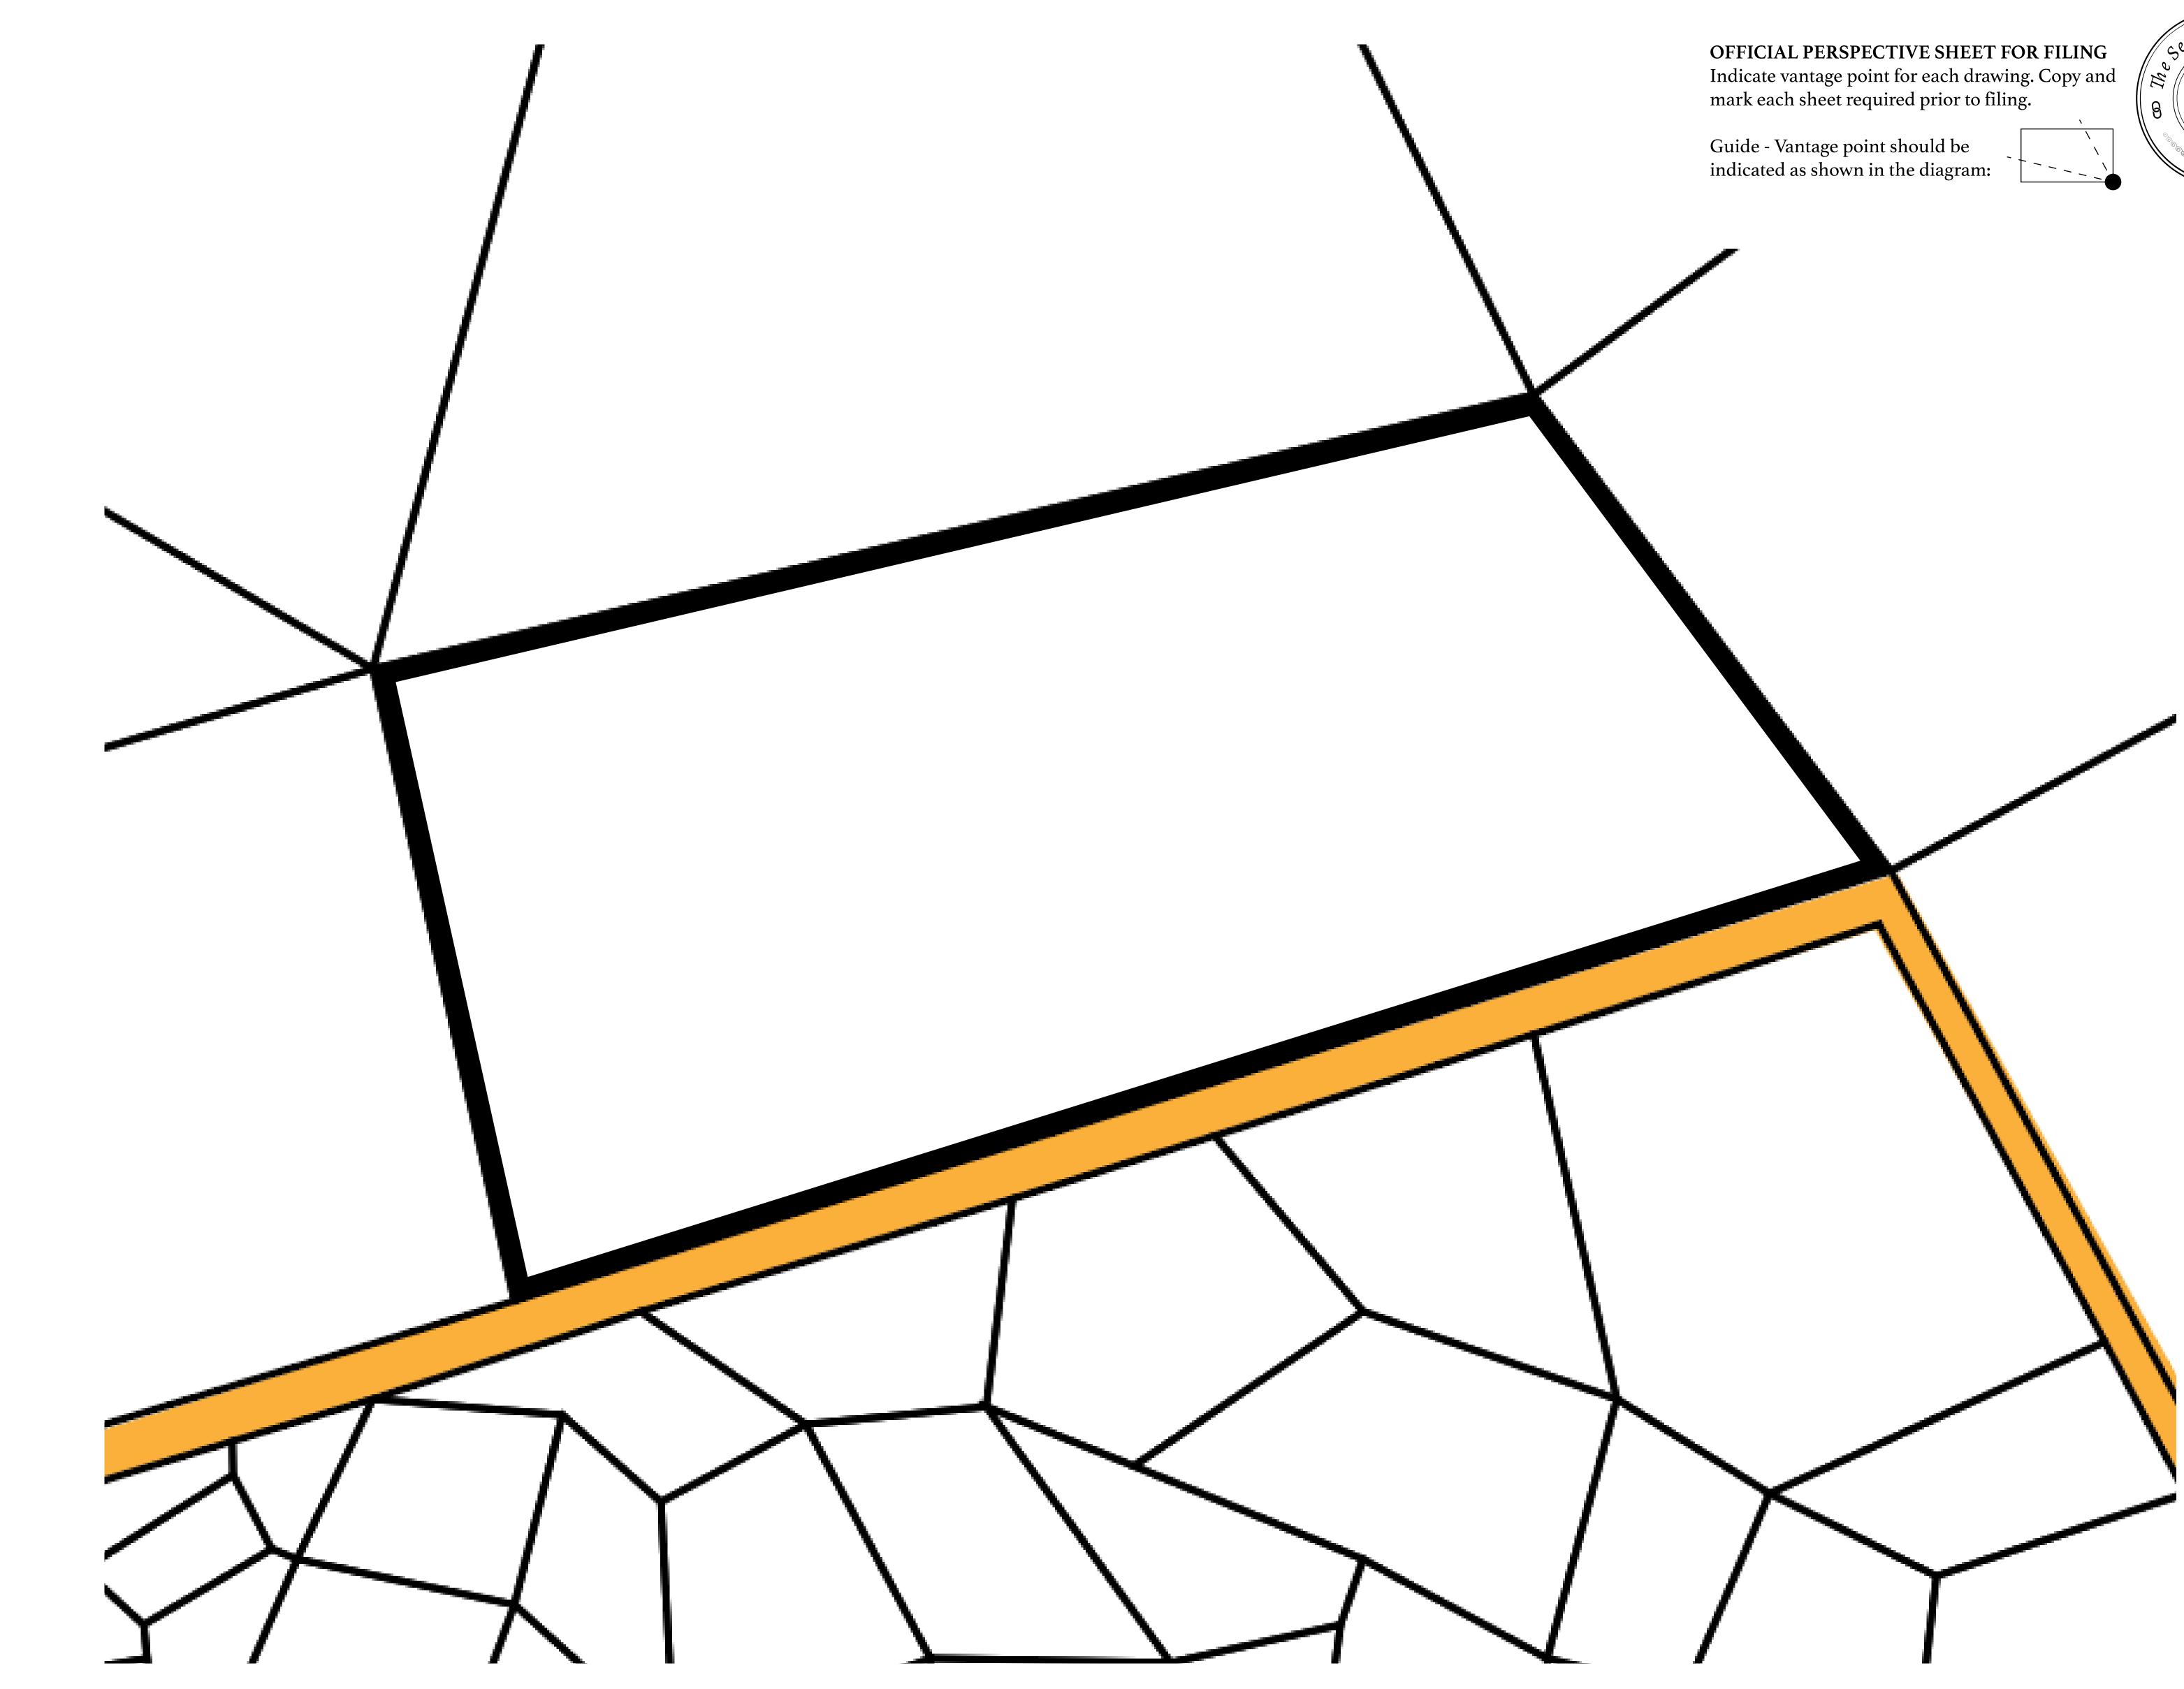

### GEOGRAPHY

COASTLINE BORDERS HIGHEST POINT LOWEST POINT PLOTS SCALE 193.03 KM (119.94 MILES) OCEAN, THE GREAT EMPIRE MT ELEUTHERIA +1392 M PUERTO DE LTT 0 M 1045 1:50000

73.54 KM