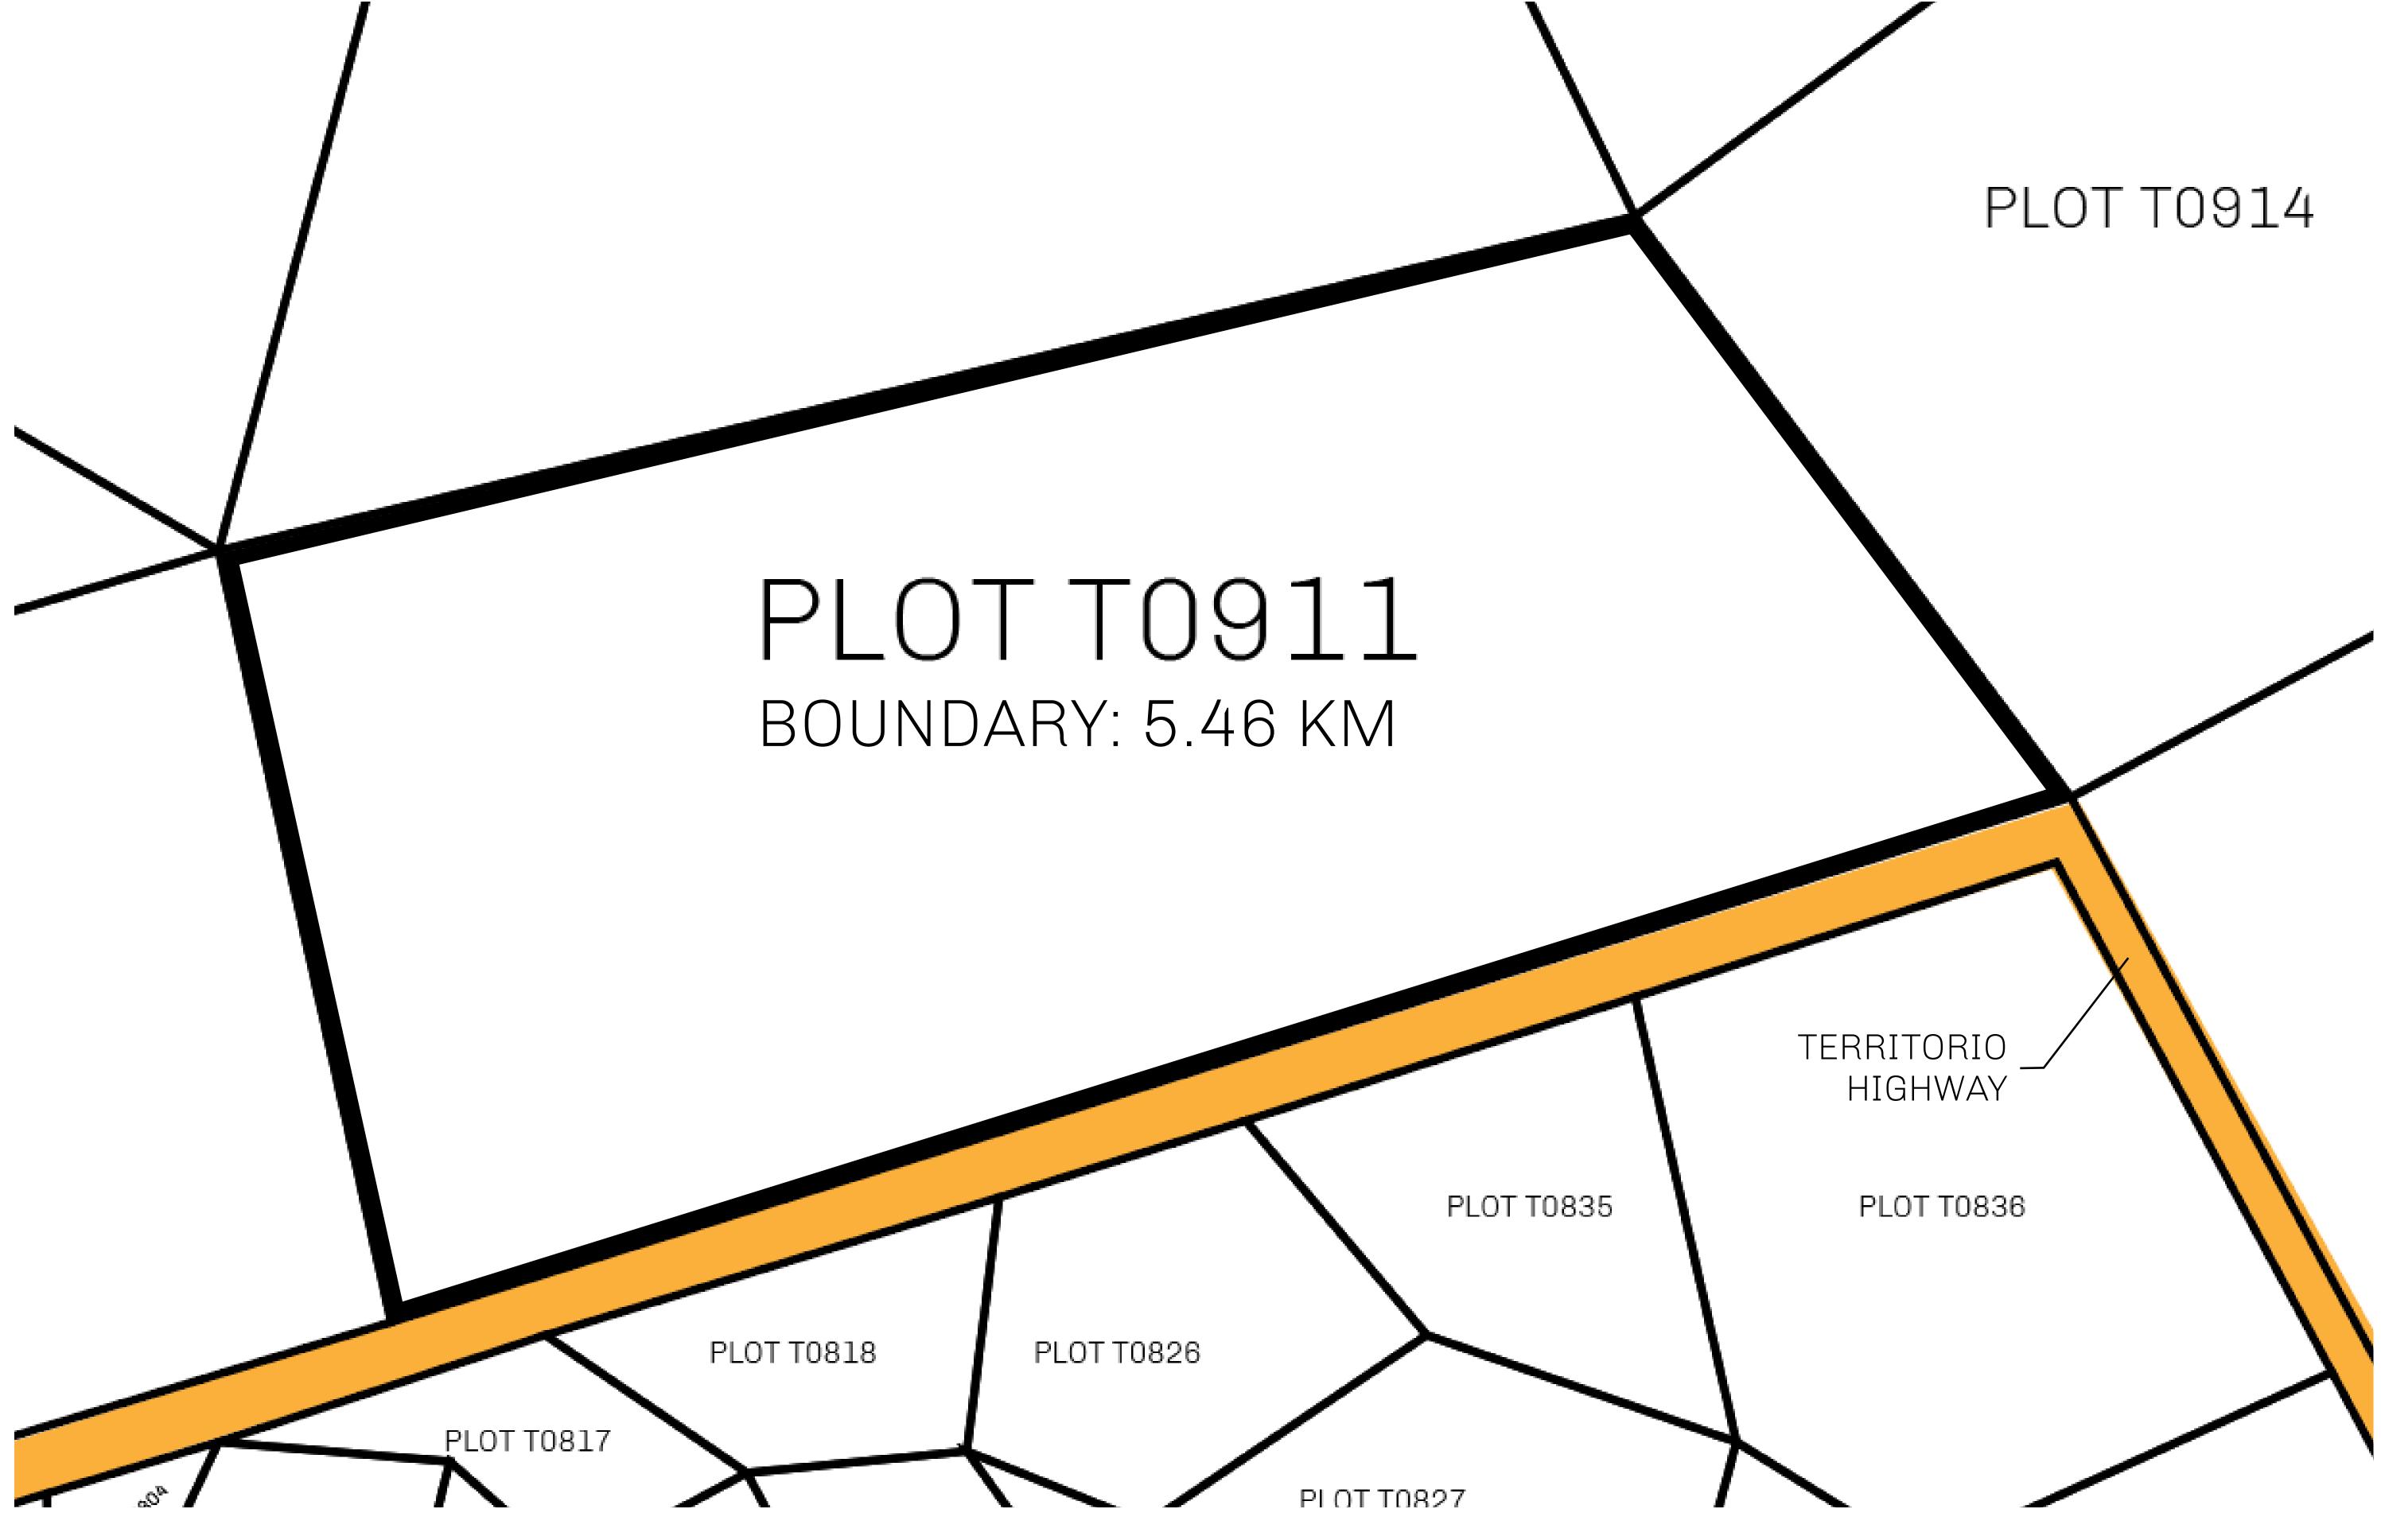

### GEOGRAPHY

COASTLINE BORDERS HIGHEST POINT LOWEST POINT PLOTS SCALE 193.03 KM (119.94 MILES) OCEAN, THE GREAT EMPIRE MT ELEUTHERIA +1392 M PUERTO DE LTT 0 M 1045 1:50000

73.54 KM

## H.M. LNFT Land Registry

ADMINISTRATIVE AREA

OWNER ENTITLEMENT

TERRITORIO

Type W-T: Share of 0.1% of all BUN sales (rewarded in Credits) plus 1% of all LTT redeemed based on number of NFT Stories minted; Mint 4 NFT Stories