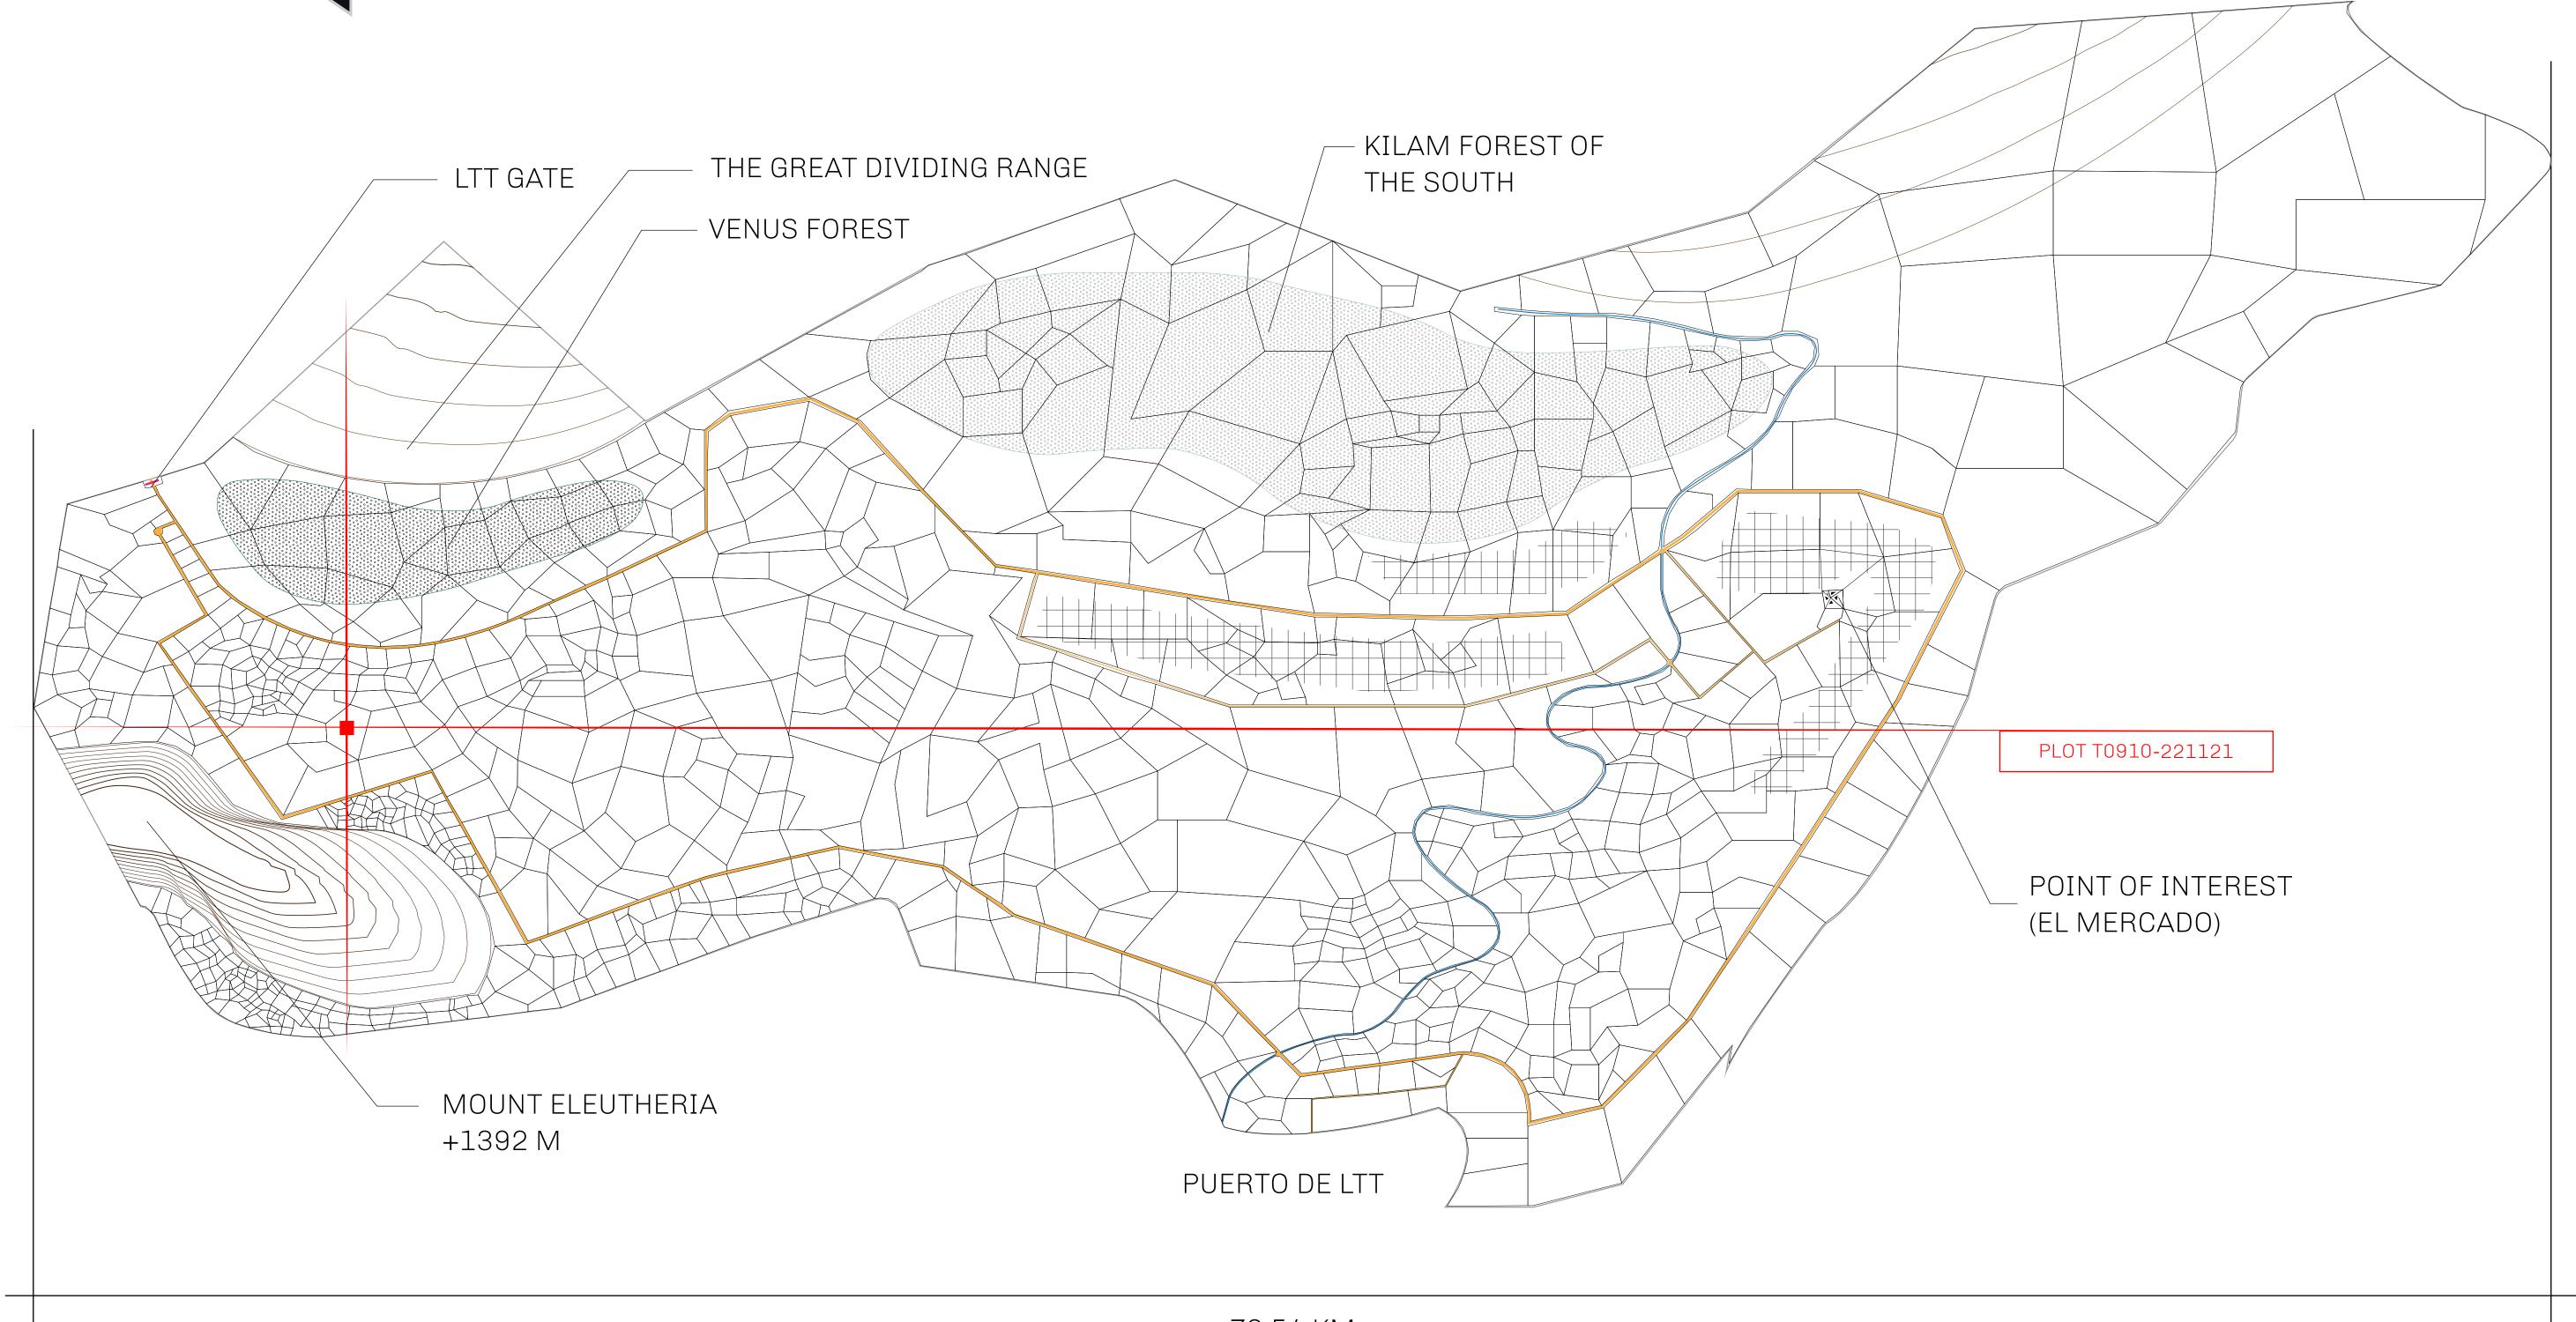

## GEOGRAPHY

COASTLINE
BORDERS
HIGHEST POINT
LOWEST POINT
PLOTS
SCALE

193.03 KM (119.94 MILES)
OCEAN, THE GREAT EMPIRE
MT ELEUTHERIA +1392 M
PUERTO DE LTT 0 M

1045

1:50000

## H.M. LNFT Land Registry

TITLE NUMBER

T0910-221121

ADMINISTRATIVE AREA

TERRITORIO LTT ST

ISSUED 22 November 2021

SCALE **1/50000** 

OWNER ENTITLEMENT