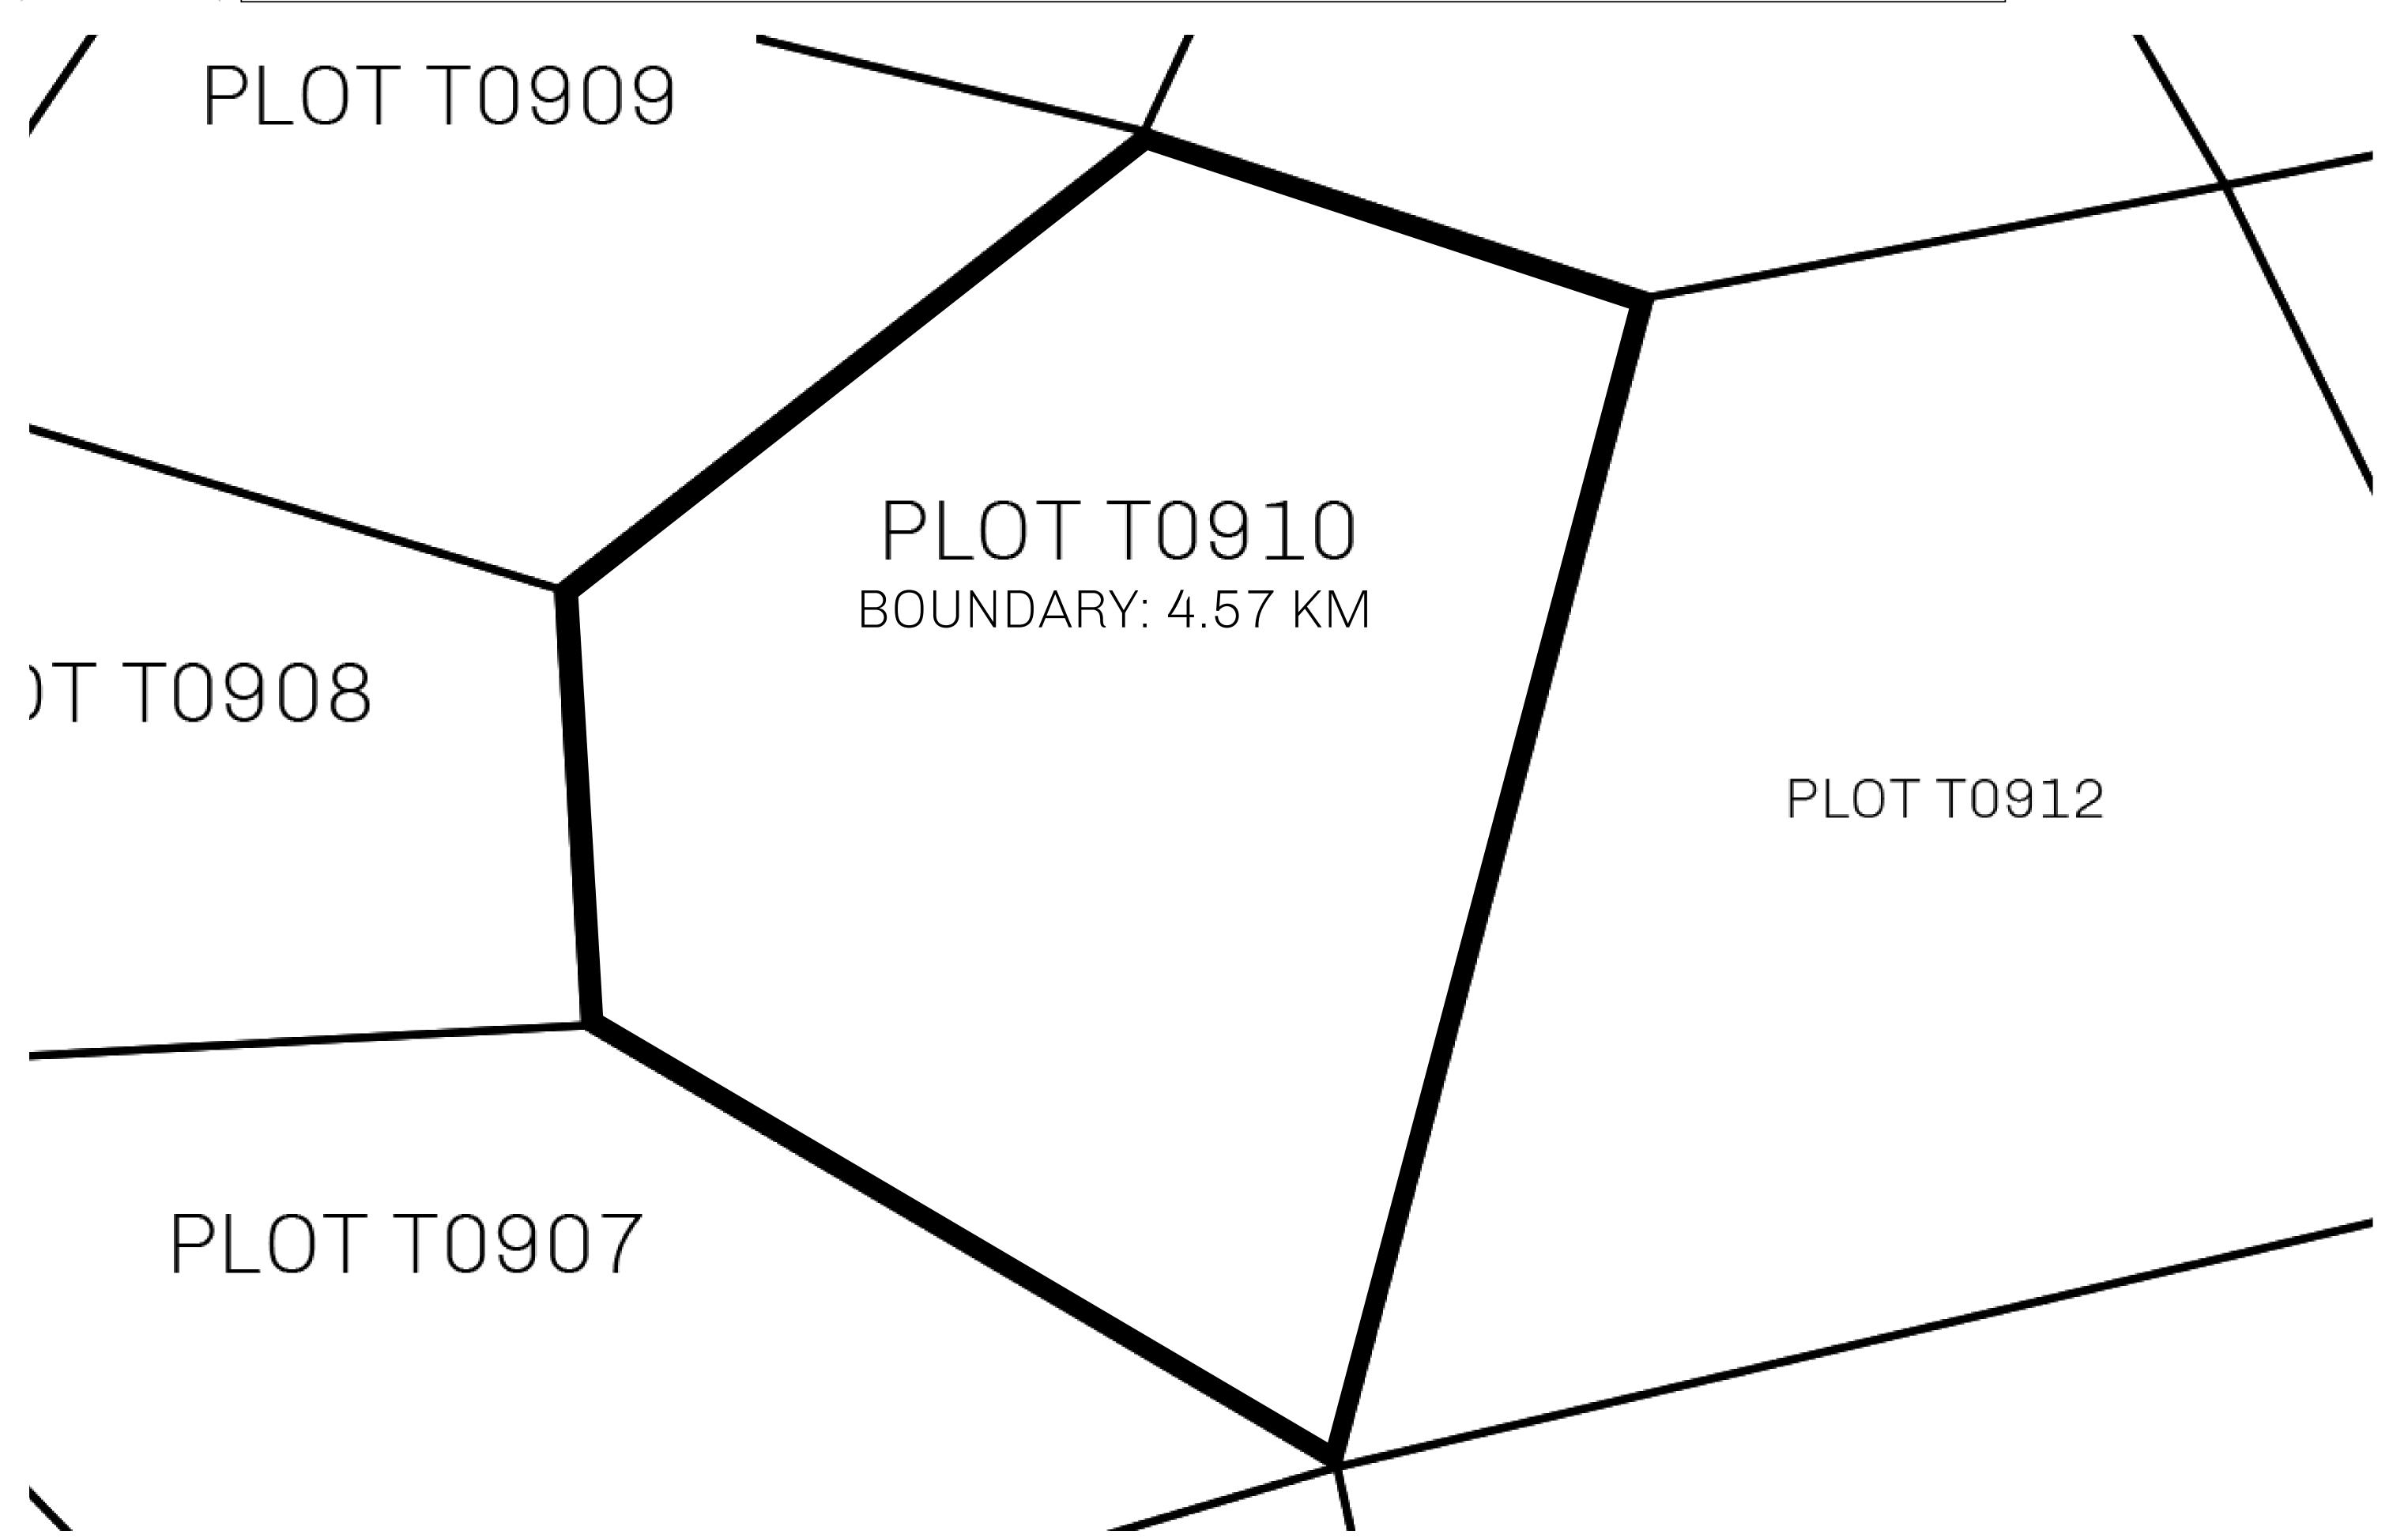

## H.M. LNFT Land Registry

TITLE NUMBER

T0910-221121

ADMINISTRATIVE AREA

TERRITORIO LTT ST

ISSUED 22 November 2021

SCALE **1/50000** 

OWNER ENTITLEMENT