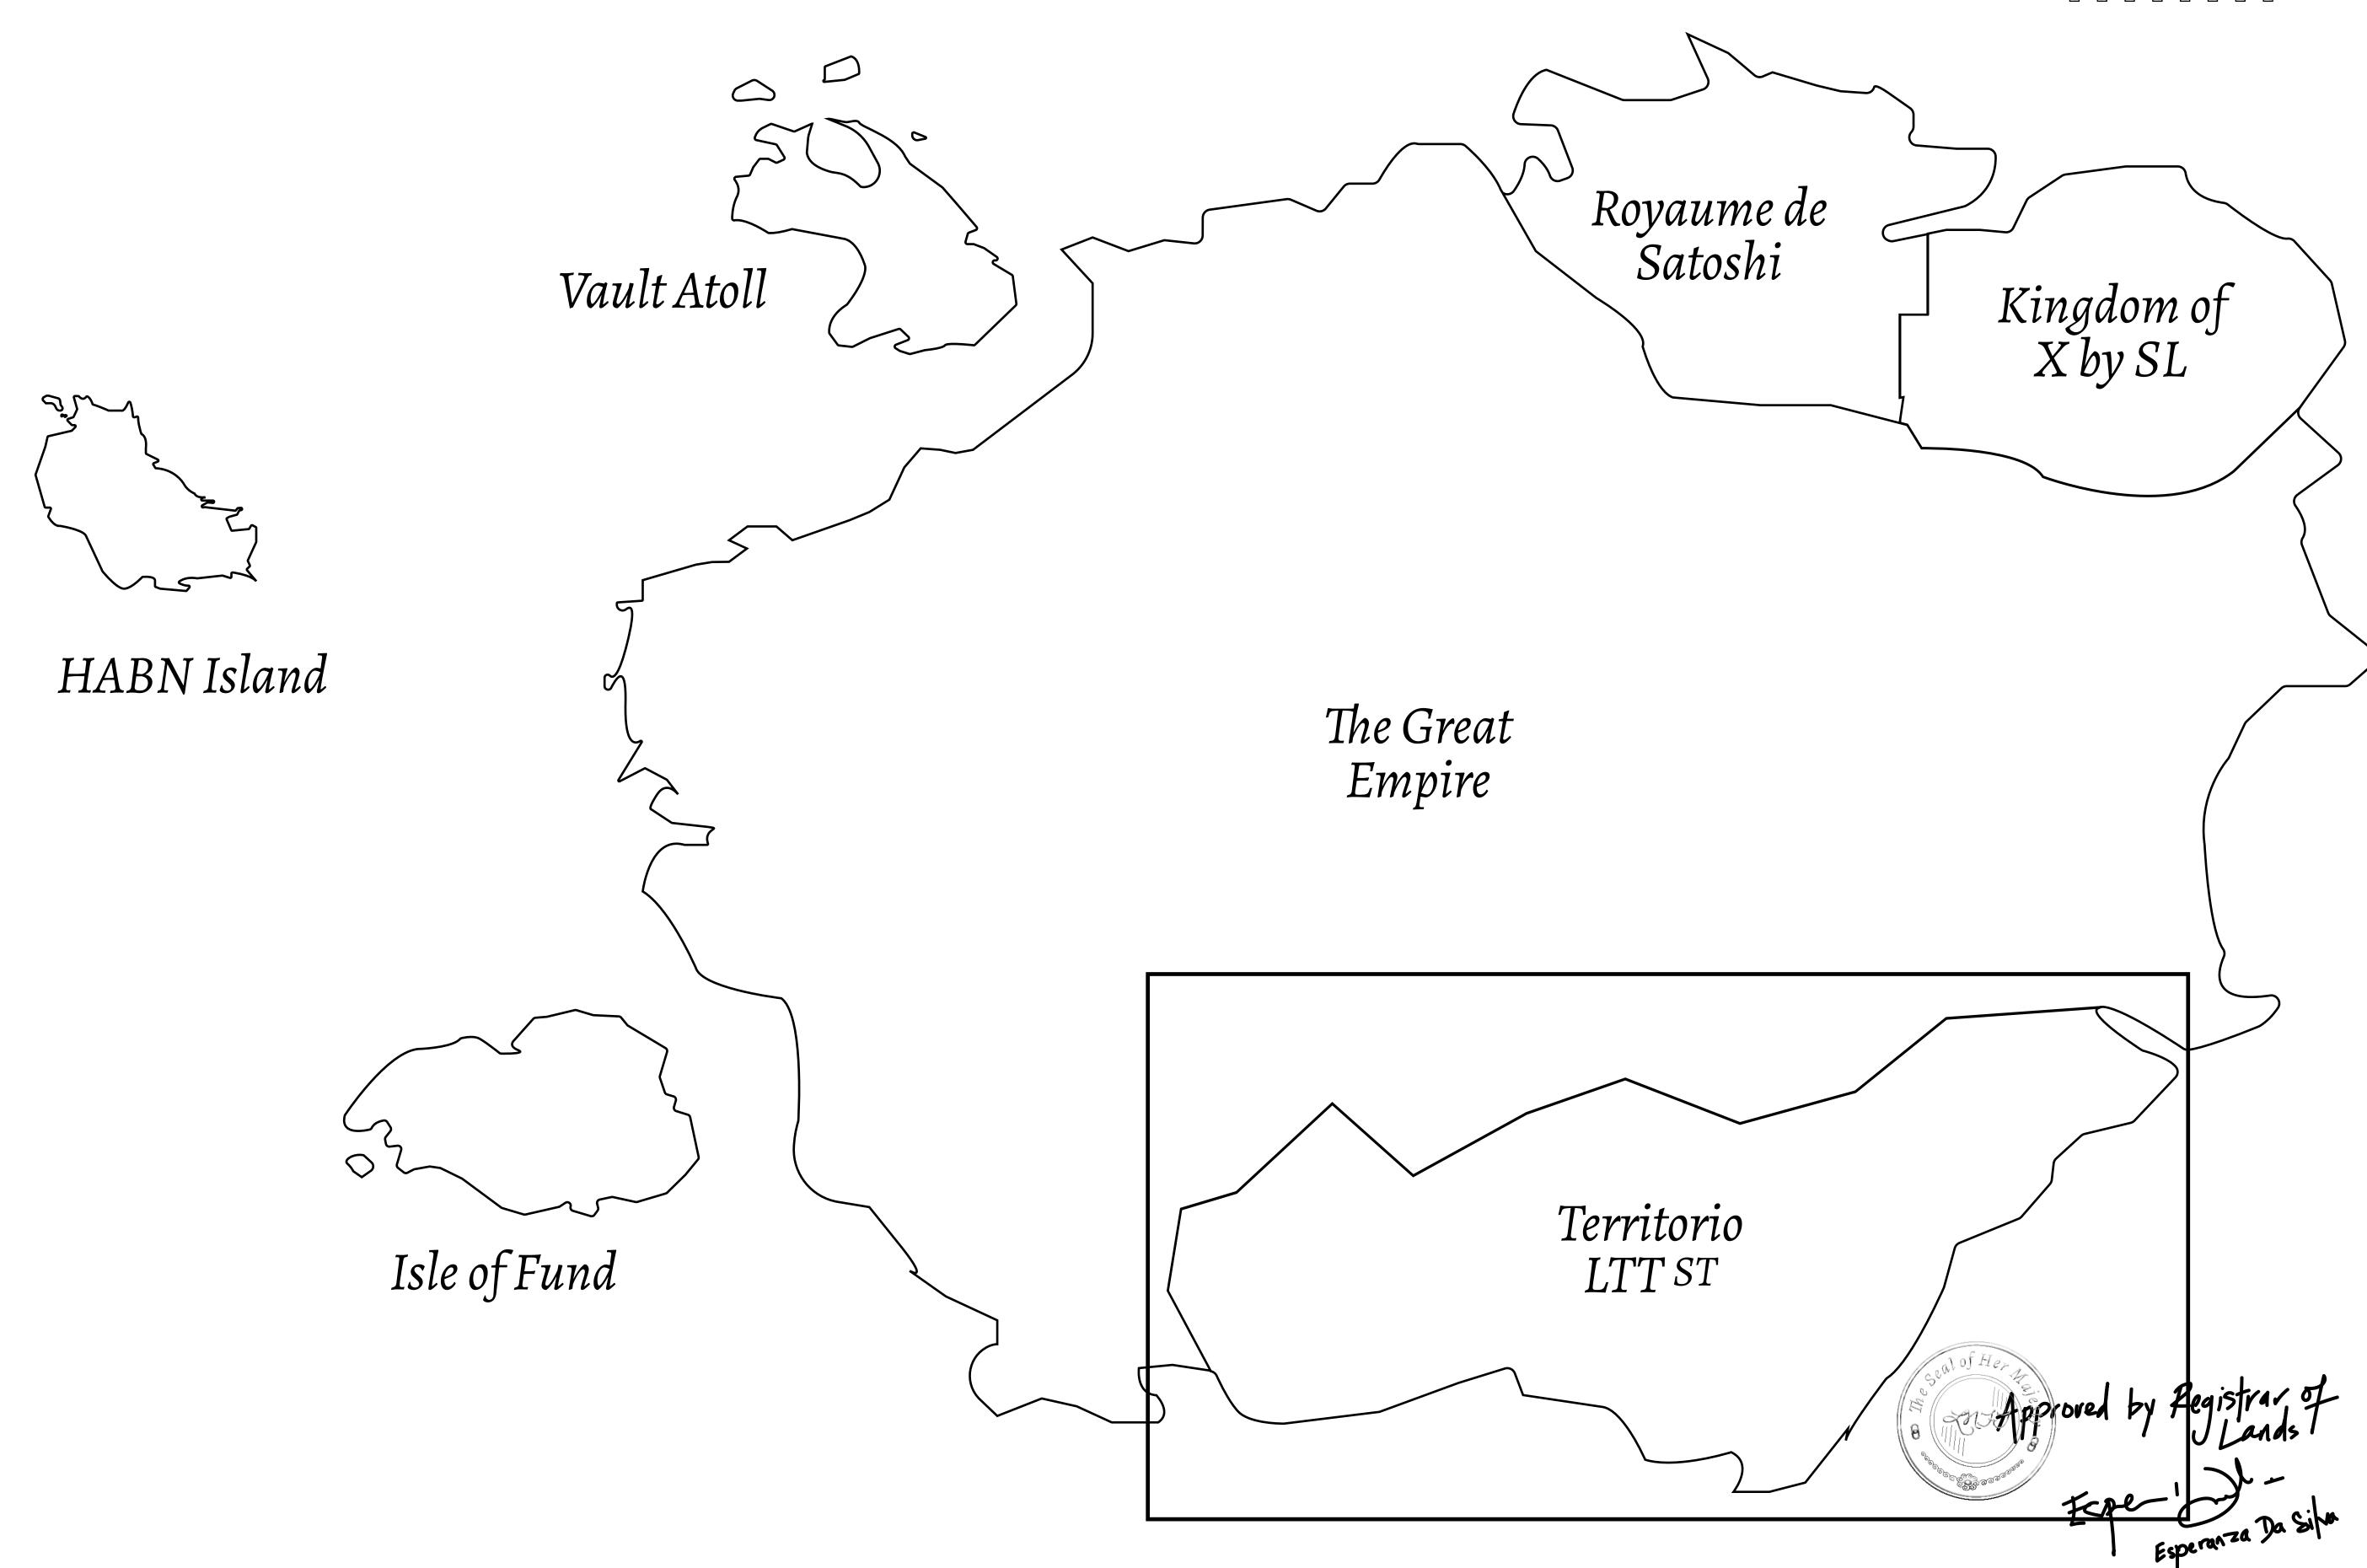

## THE SPANISH ARMADA

The most flamboyant of all of the states, this Spanish-speaking territory houses a clash of cultures. From the LTT trades in the El Mercado district to the solicitations for invites to the Great Empire, and even the traveling Caravans, it is a transient place; people are always on the move on the way to the Great Empire or a trek through the Dividing Range to the Royaume De Satoshi. Commerce uses derivations of LTT such as LTTE, LTTB, and LTTC.

## GEOGRAPHY

COASTLINE
BORDERS
HIGHEST POINT
LOWEST POINT
PLOTS
SCALE

193.03 KM (119.94 MILES)
OCEAN, THE GREAT EMPIRE
MT ELEUTHERIA +1392 M
PUERTO DE LTT 0 M

1045

1:50000

## H.M. LNFT Land Registry

TITLE NUMBER

T0910-221121

ADMINISTRATIVE AREA

TERRITORIO LTT ST

ISSUED 22 November 2021

SCALE **1/50000** 

OWNER ENTITLEMENT