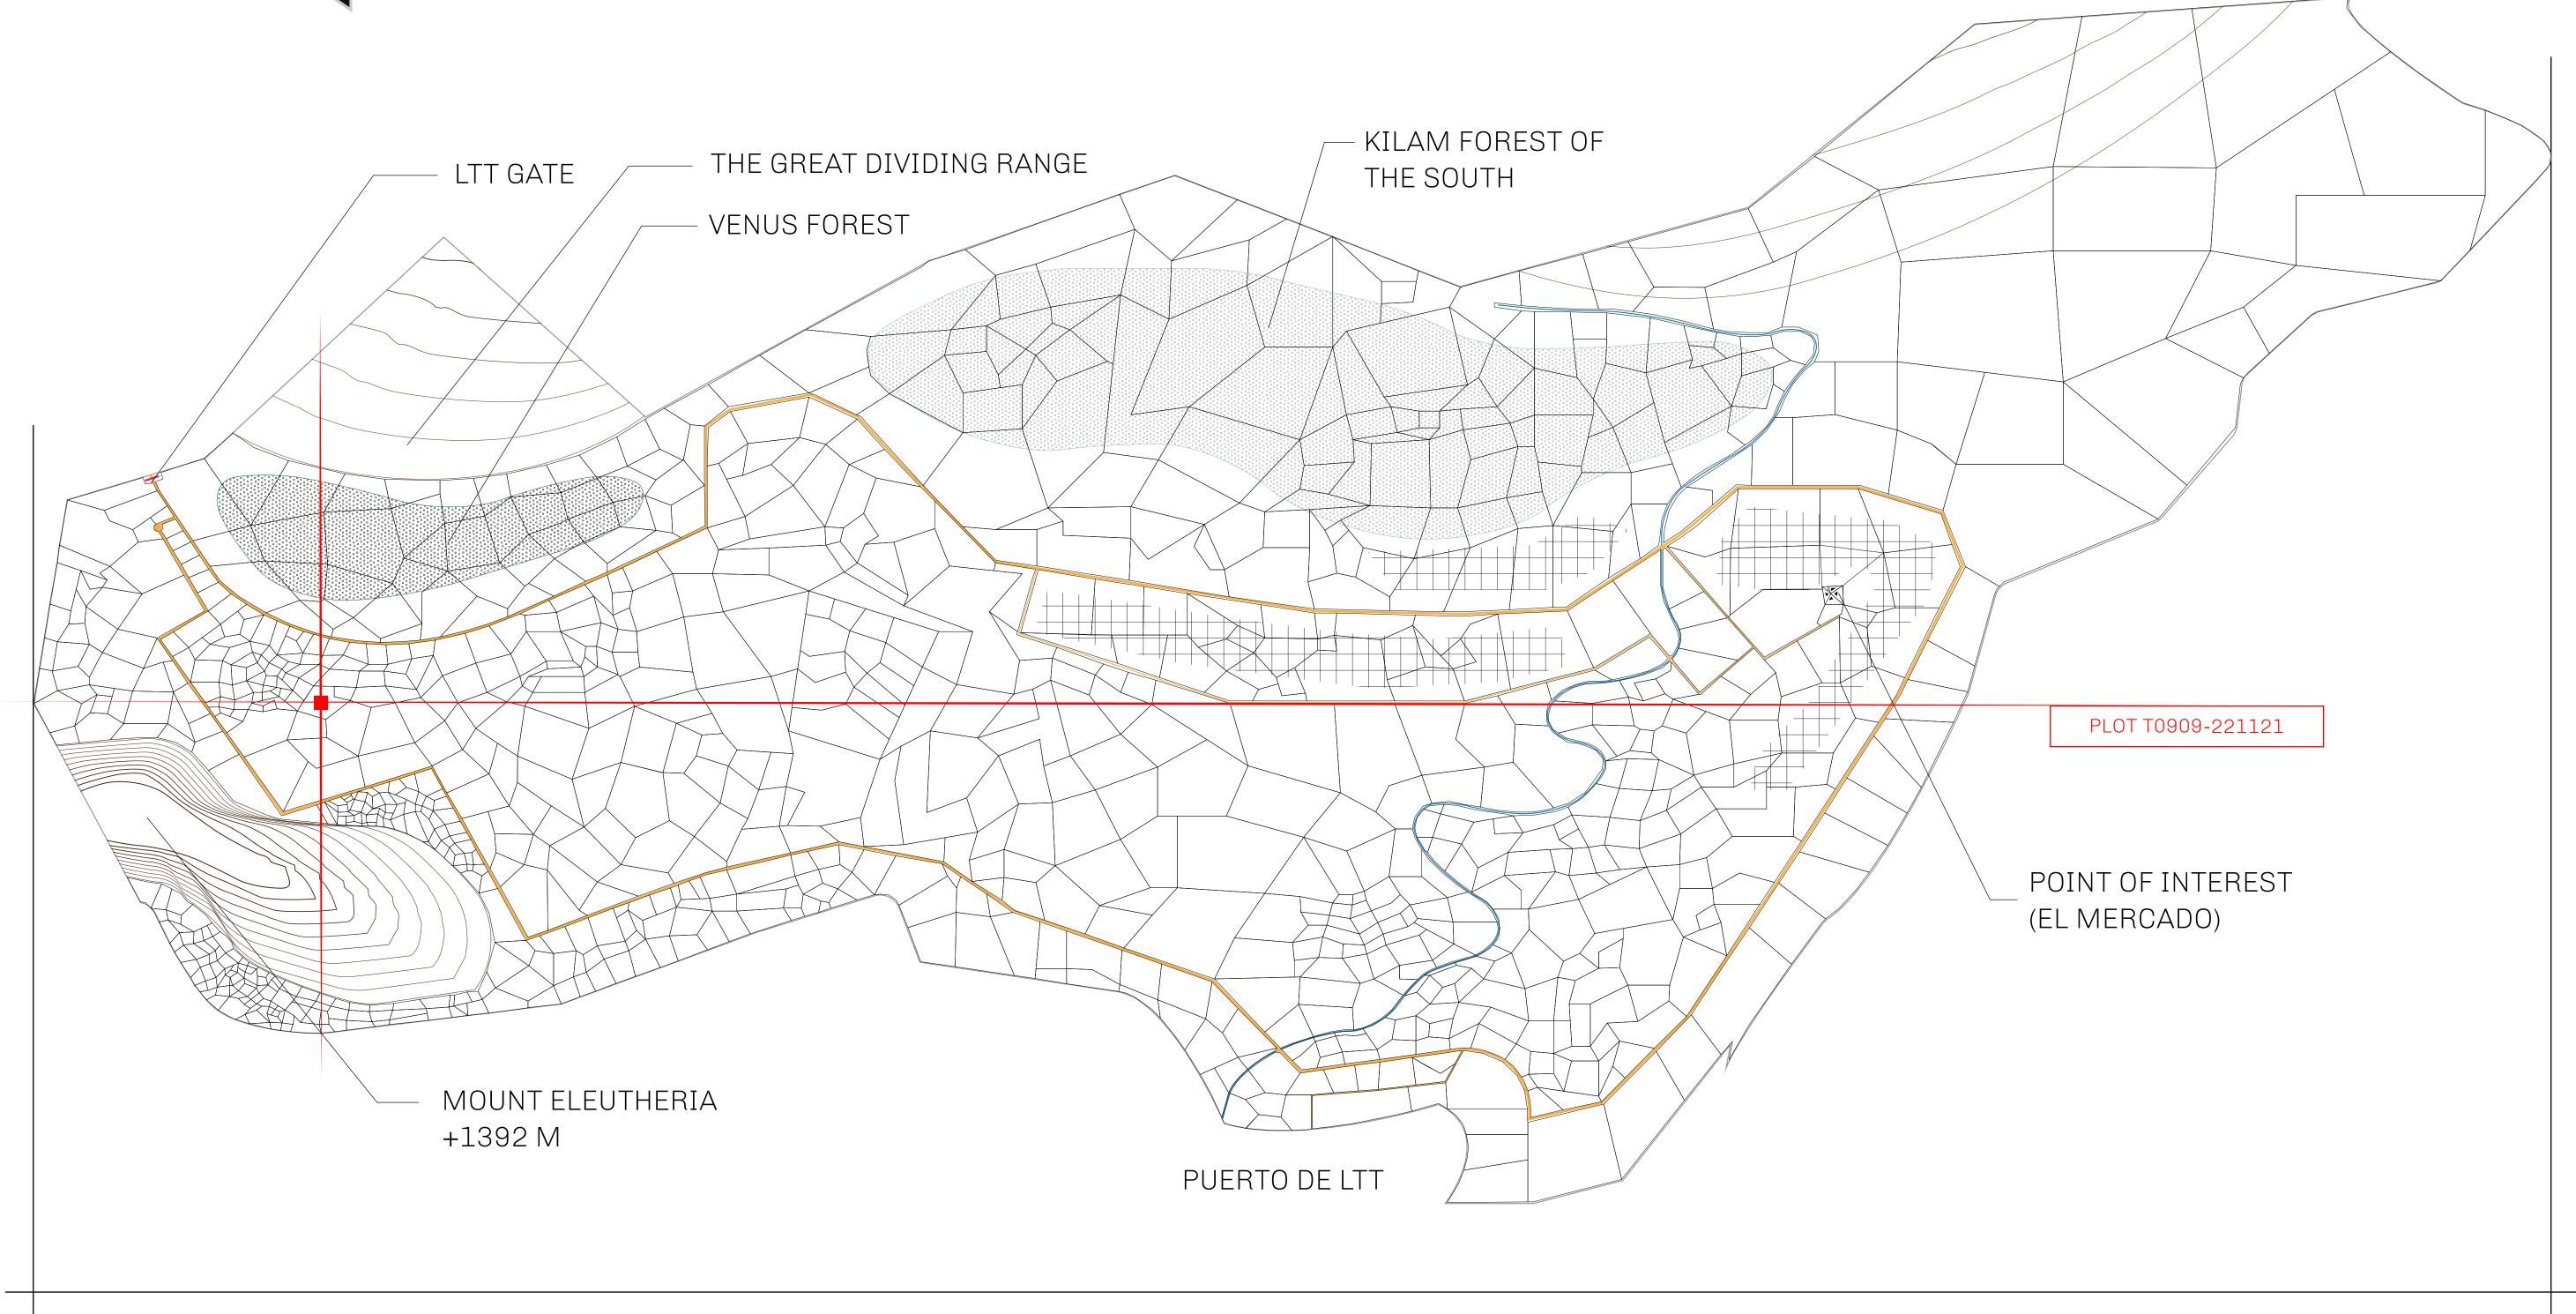

## GEOGRAPHY

COASTLINE
BORDERS
HIGHEST POINT
LOWEST POINT
PLOTS
SCALE

193.03 KM (119.94 MILES)
OCEAN, THE GREAT EMPIRE
MT ELEUTHERIA +1392 M
PUERTO DE LTT 0 M
1045

1:50000

## H.M. LNFT Land Registry

TITLE NUMBER

TERRITORIO LTT ST

ISSUED 22 November 2021

SCALE **1/50000** 

OWNER ENTITLEMENT

Type W-T: Share of 0.1% of all BUN sales (rewarded in Credits) plus 1% of all LTT redeemed based on number of NFT Stories minted; Mint 4 NFT Stories