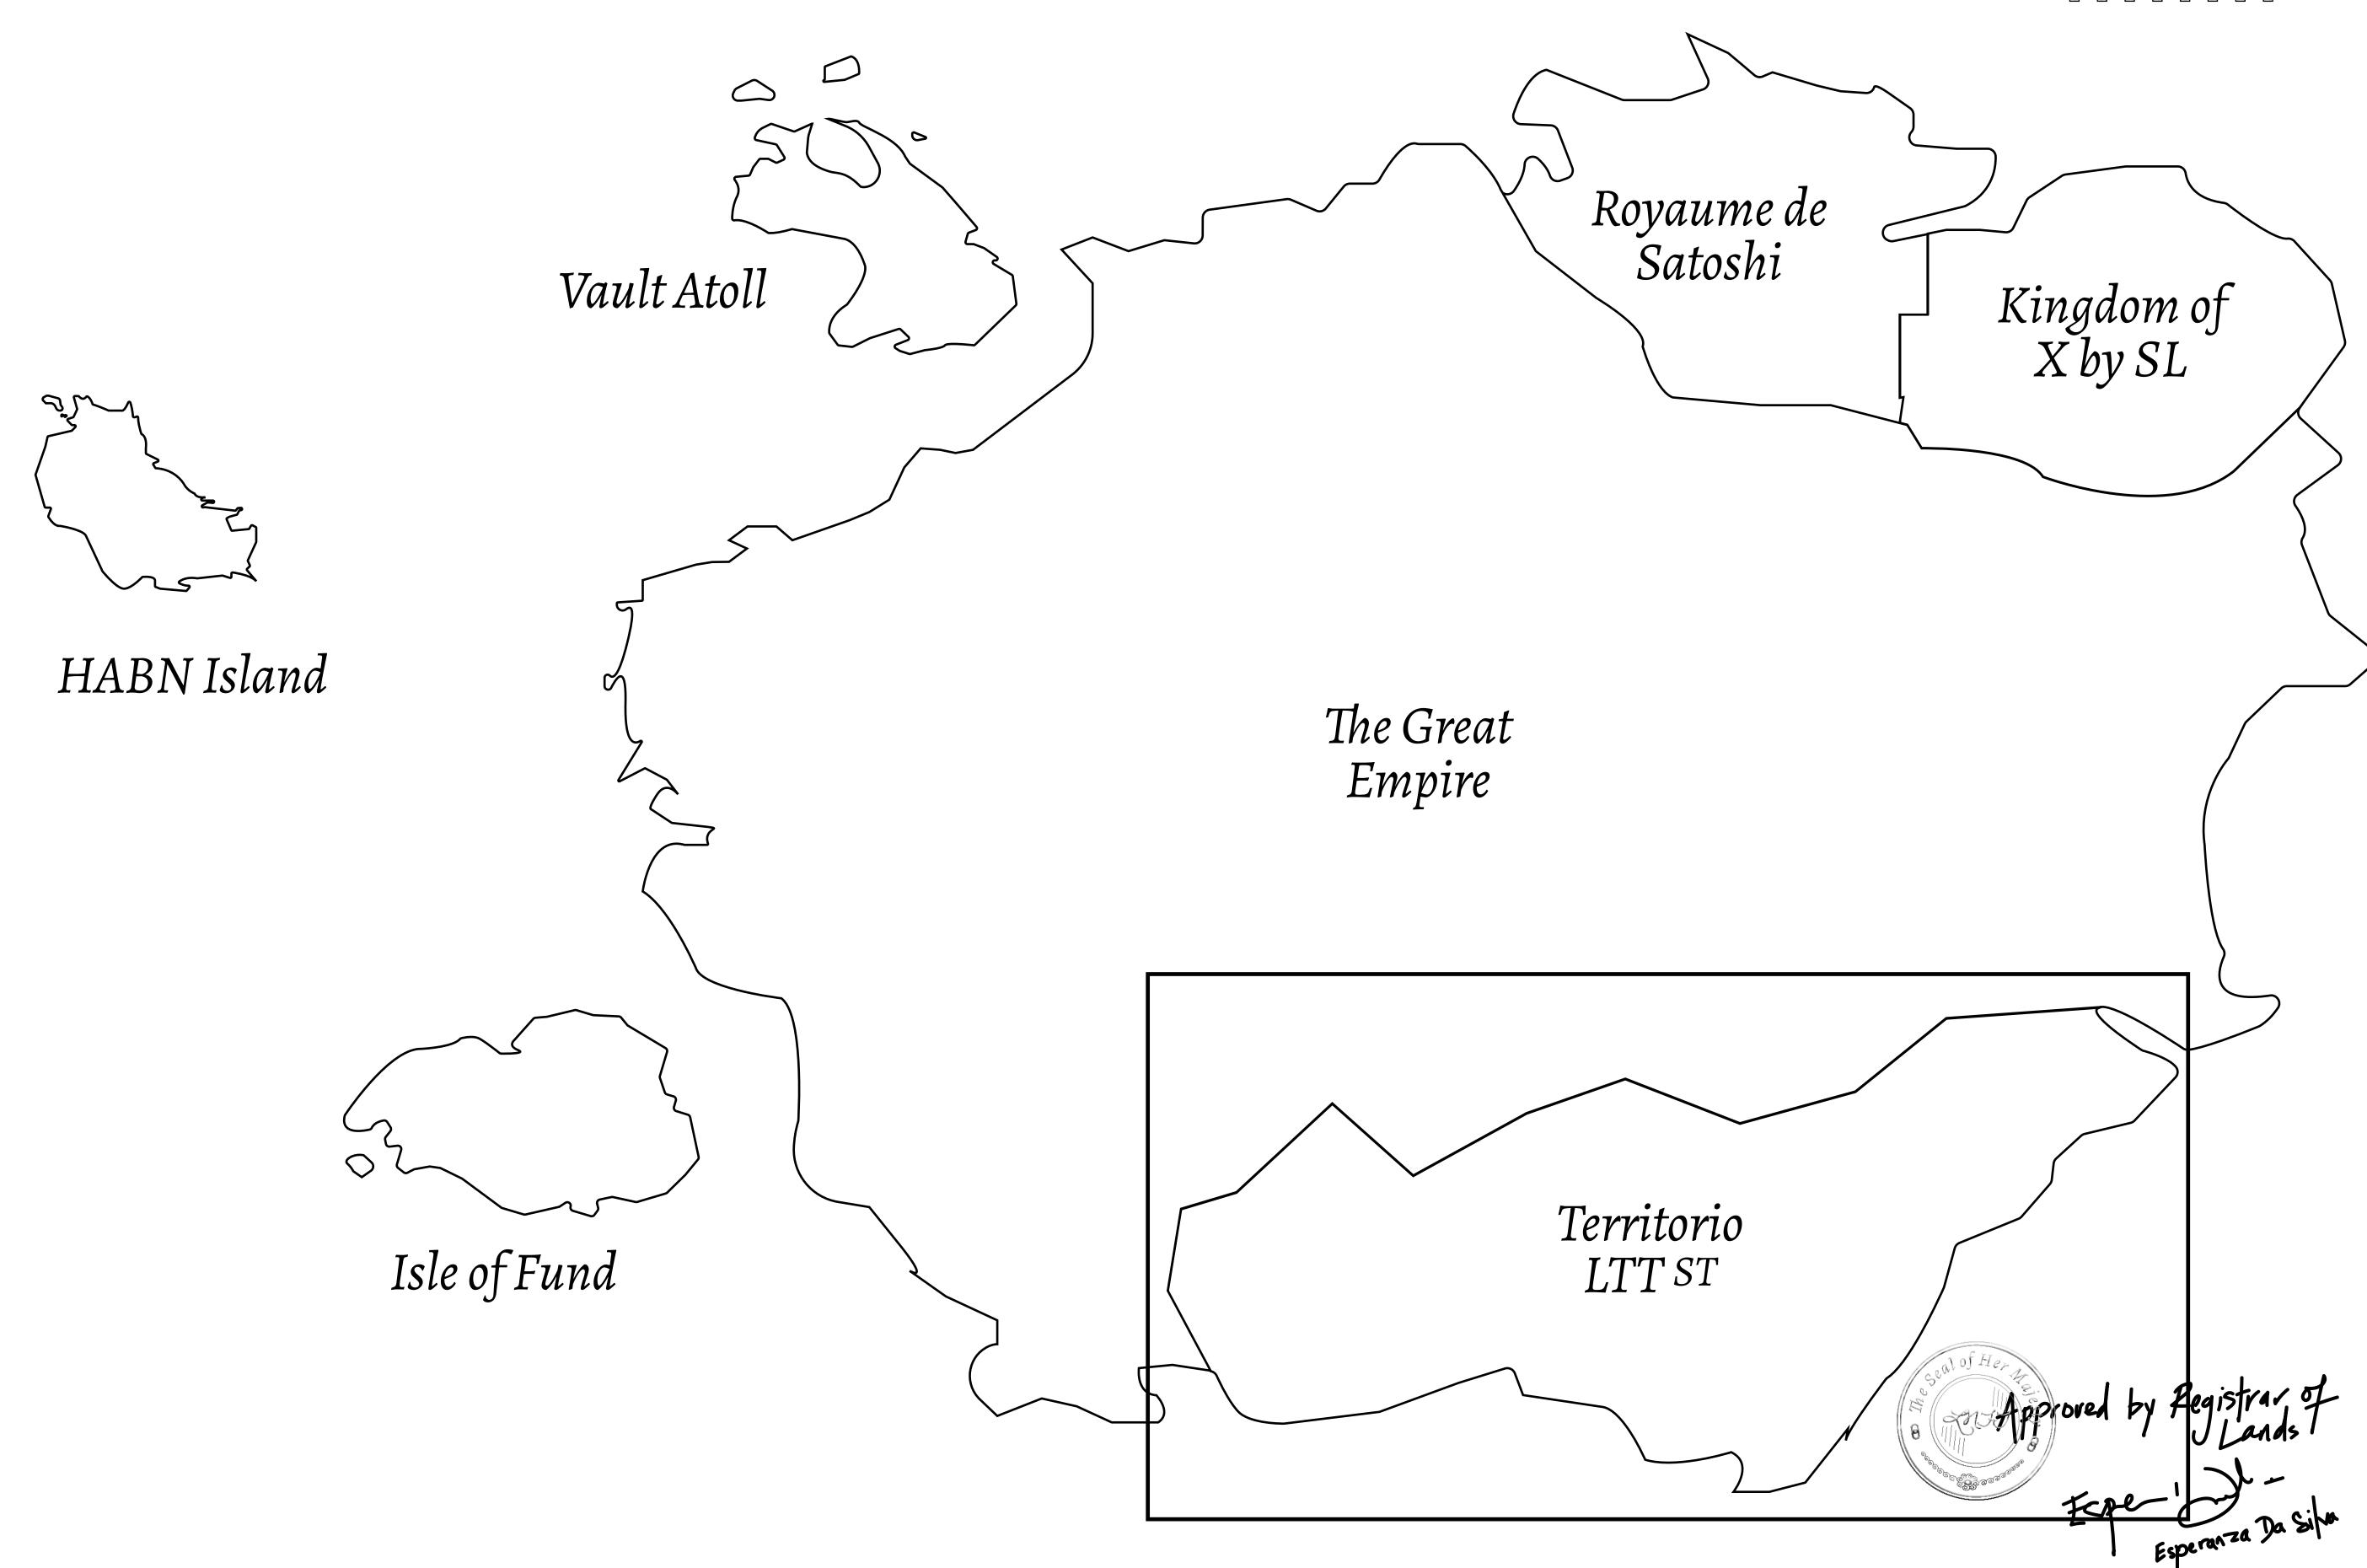

## THE SPANISH ARMADA

The most flamboyant of all of the states, this Spanish-speaking territory houses a clash of cultures. From the LTT trades in the El Mercado district to the solicitations for invites to the Great Empire, and even the traveling Caravans, it is a transient place; people are always on the move on the way to the Great Empire or a trek through the Dividing Range to the Royaume De Satoshi. Commerce uses derivations of LTT such as LTTE, LTTB, and LTTC.

## GEOGRAPHY

COASTLINE
BORDERS
HIGHEST POINT
LOWEST POINT
PLOTS
SCALE

193.03 KM (119.94 MILES)
OCEAN, THE GREAT EMPIRE
MT ELEUTHERIA +1392 M
PUERTO DE LTT 0 M

1045

1:50000

## H.M. LNFT Land Registry

T0908-221121

TITLE NUMBER

ADMINISTRATIVE AREA

TERRITORIO LTT ST

ISSUED 22 November 2021

SCALE **1/50000** 

OWNER ENTITLEMENT