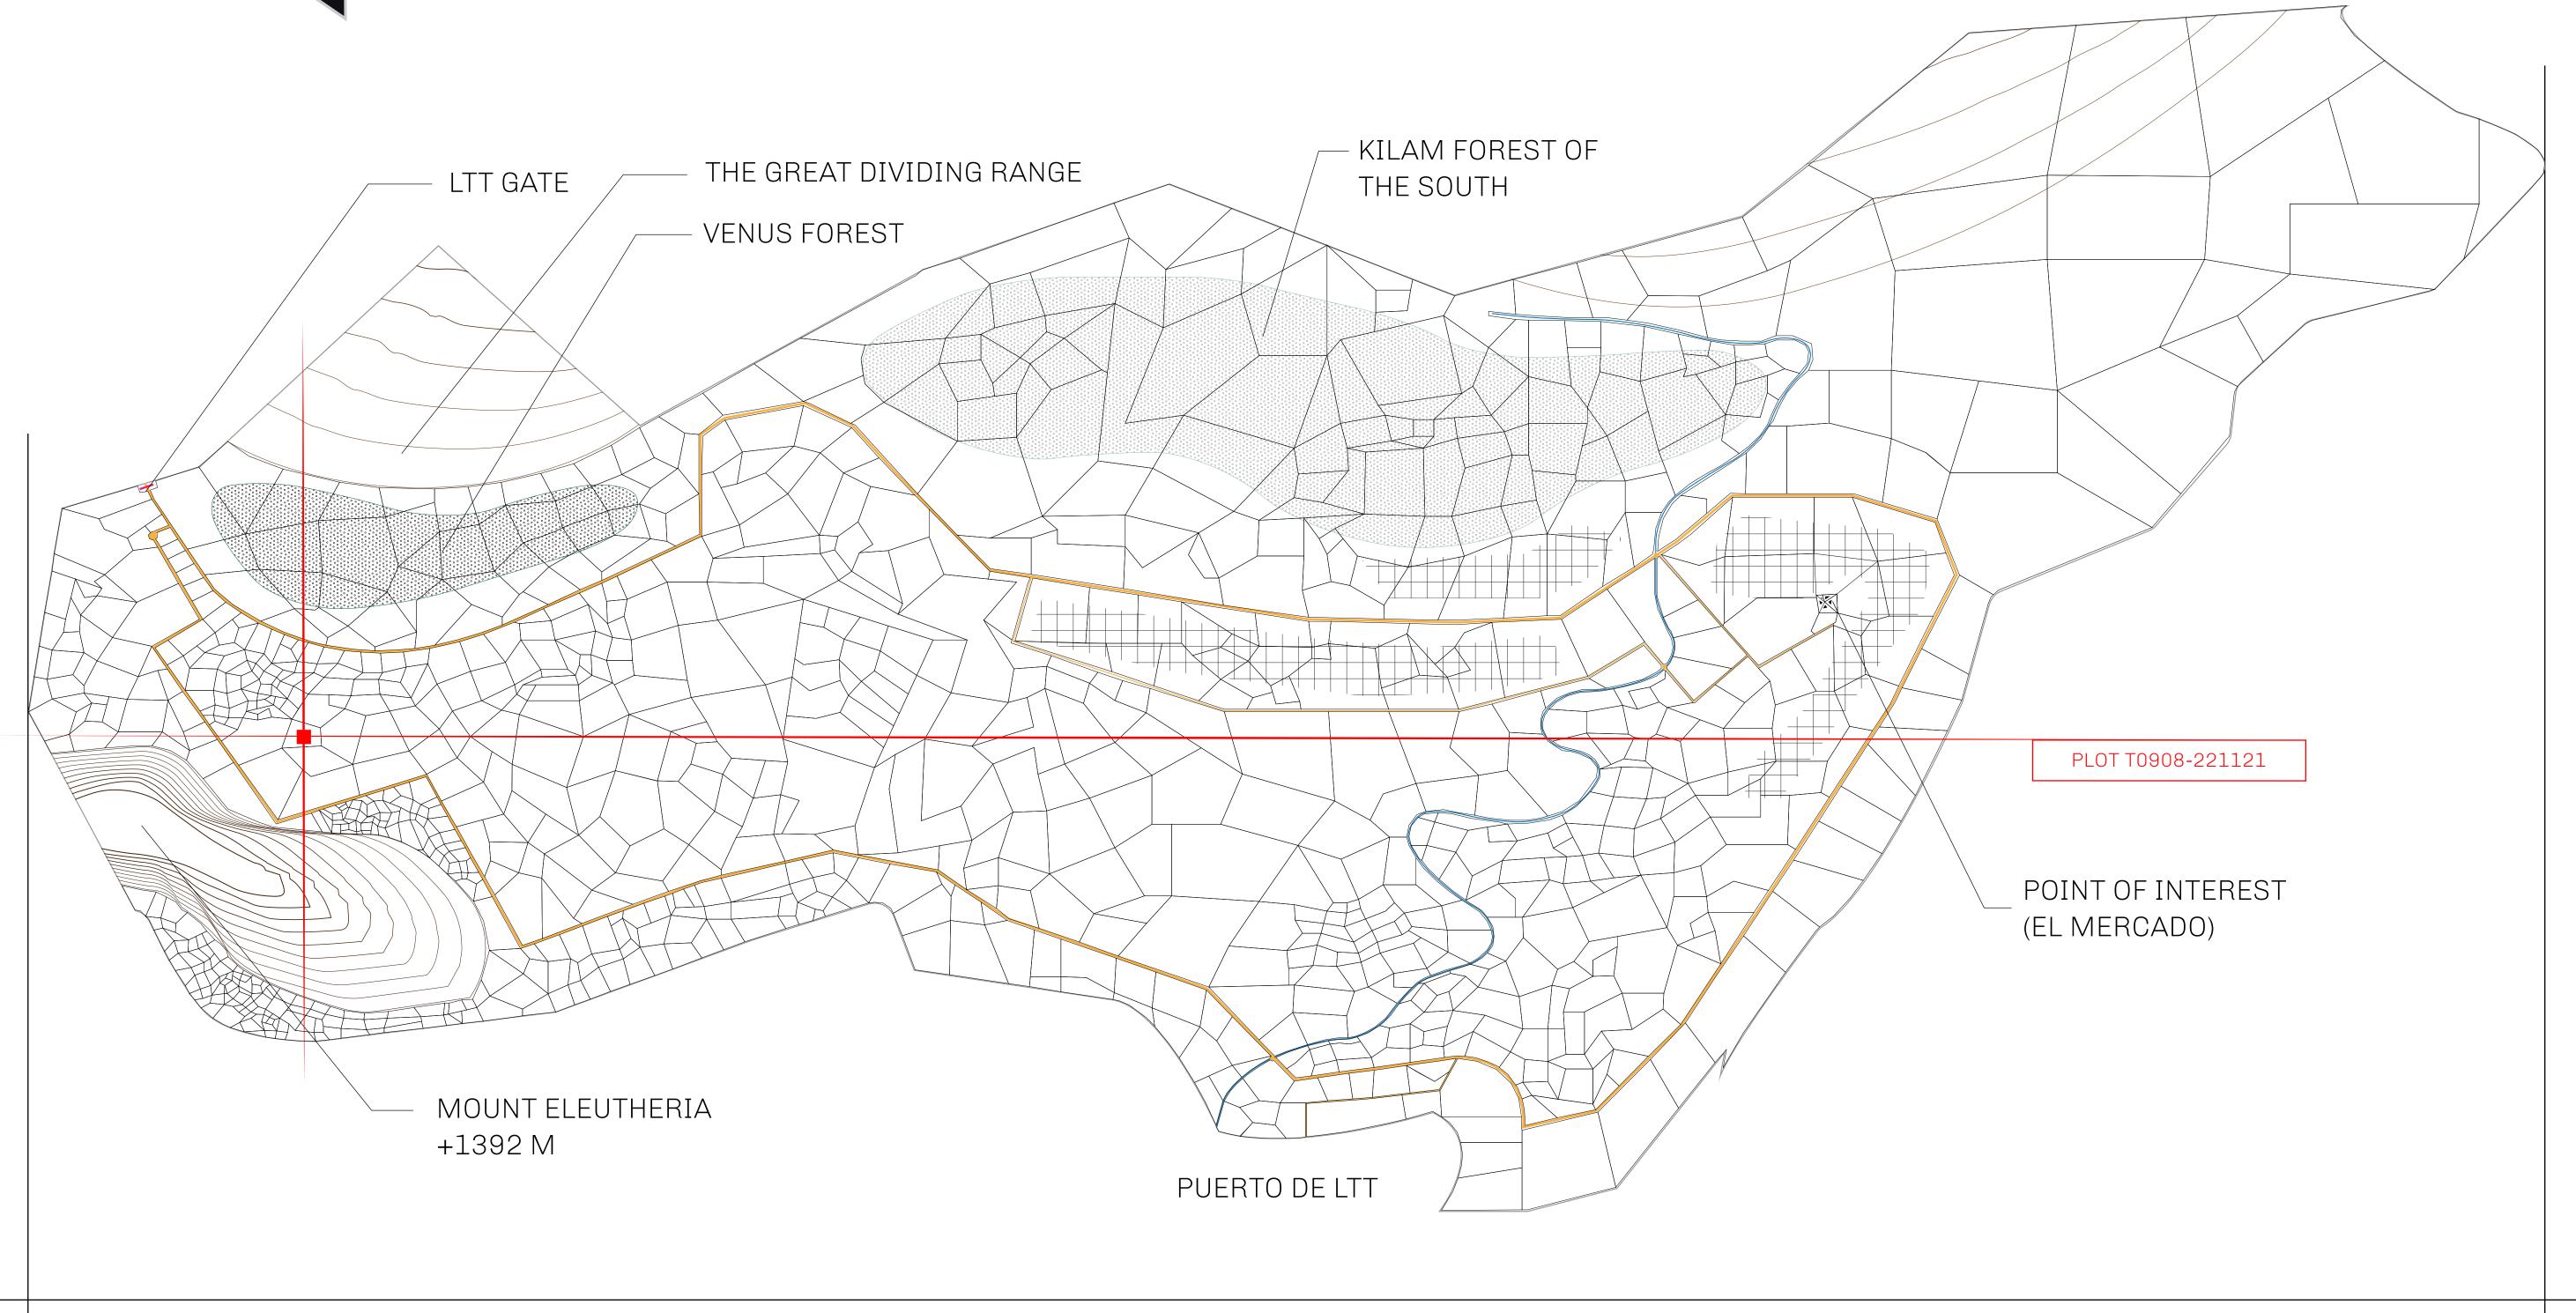

## THE SPANISH ARMADA

The most flamboyant of all of the states, this Spanish-speaking territory houses a clash of cultures. From the LTT trades in the El Mercado district to the solicitations for invites to the Great Empire, and even the traveling Caravans, it is a transient place; people are always on the move on the way to the Great Empire or a trek through the Dividing Range to the Royaume De Satoshi. Commerce uses derivations of LTT such as LTTE, LTTB, and LTTC.

## GEOGRAPHY

COASTLINE
BORDERS
HIGHEST POINT
LOWEST POINT
PLOTS
SCALE

193.03 KM (119.94 MILES)
OCEAN, THE GREAT EMPIRE
MT ELEUTHERIA +1392 M
PUERTO DE LTT 0 M

1045

1:50000

## H.M. LNFT Land Registry

T0908-221121

TITLE NUMBER

ADMINISTRATIVE AREA

TERRITORIO LTT ST

ISSUED 22 November 2021

SCALE **1/50000** 

OWNER ENTITLEMENT