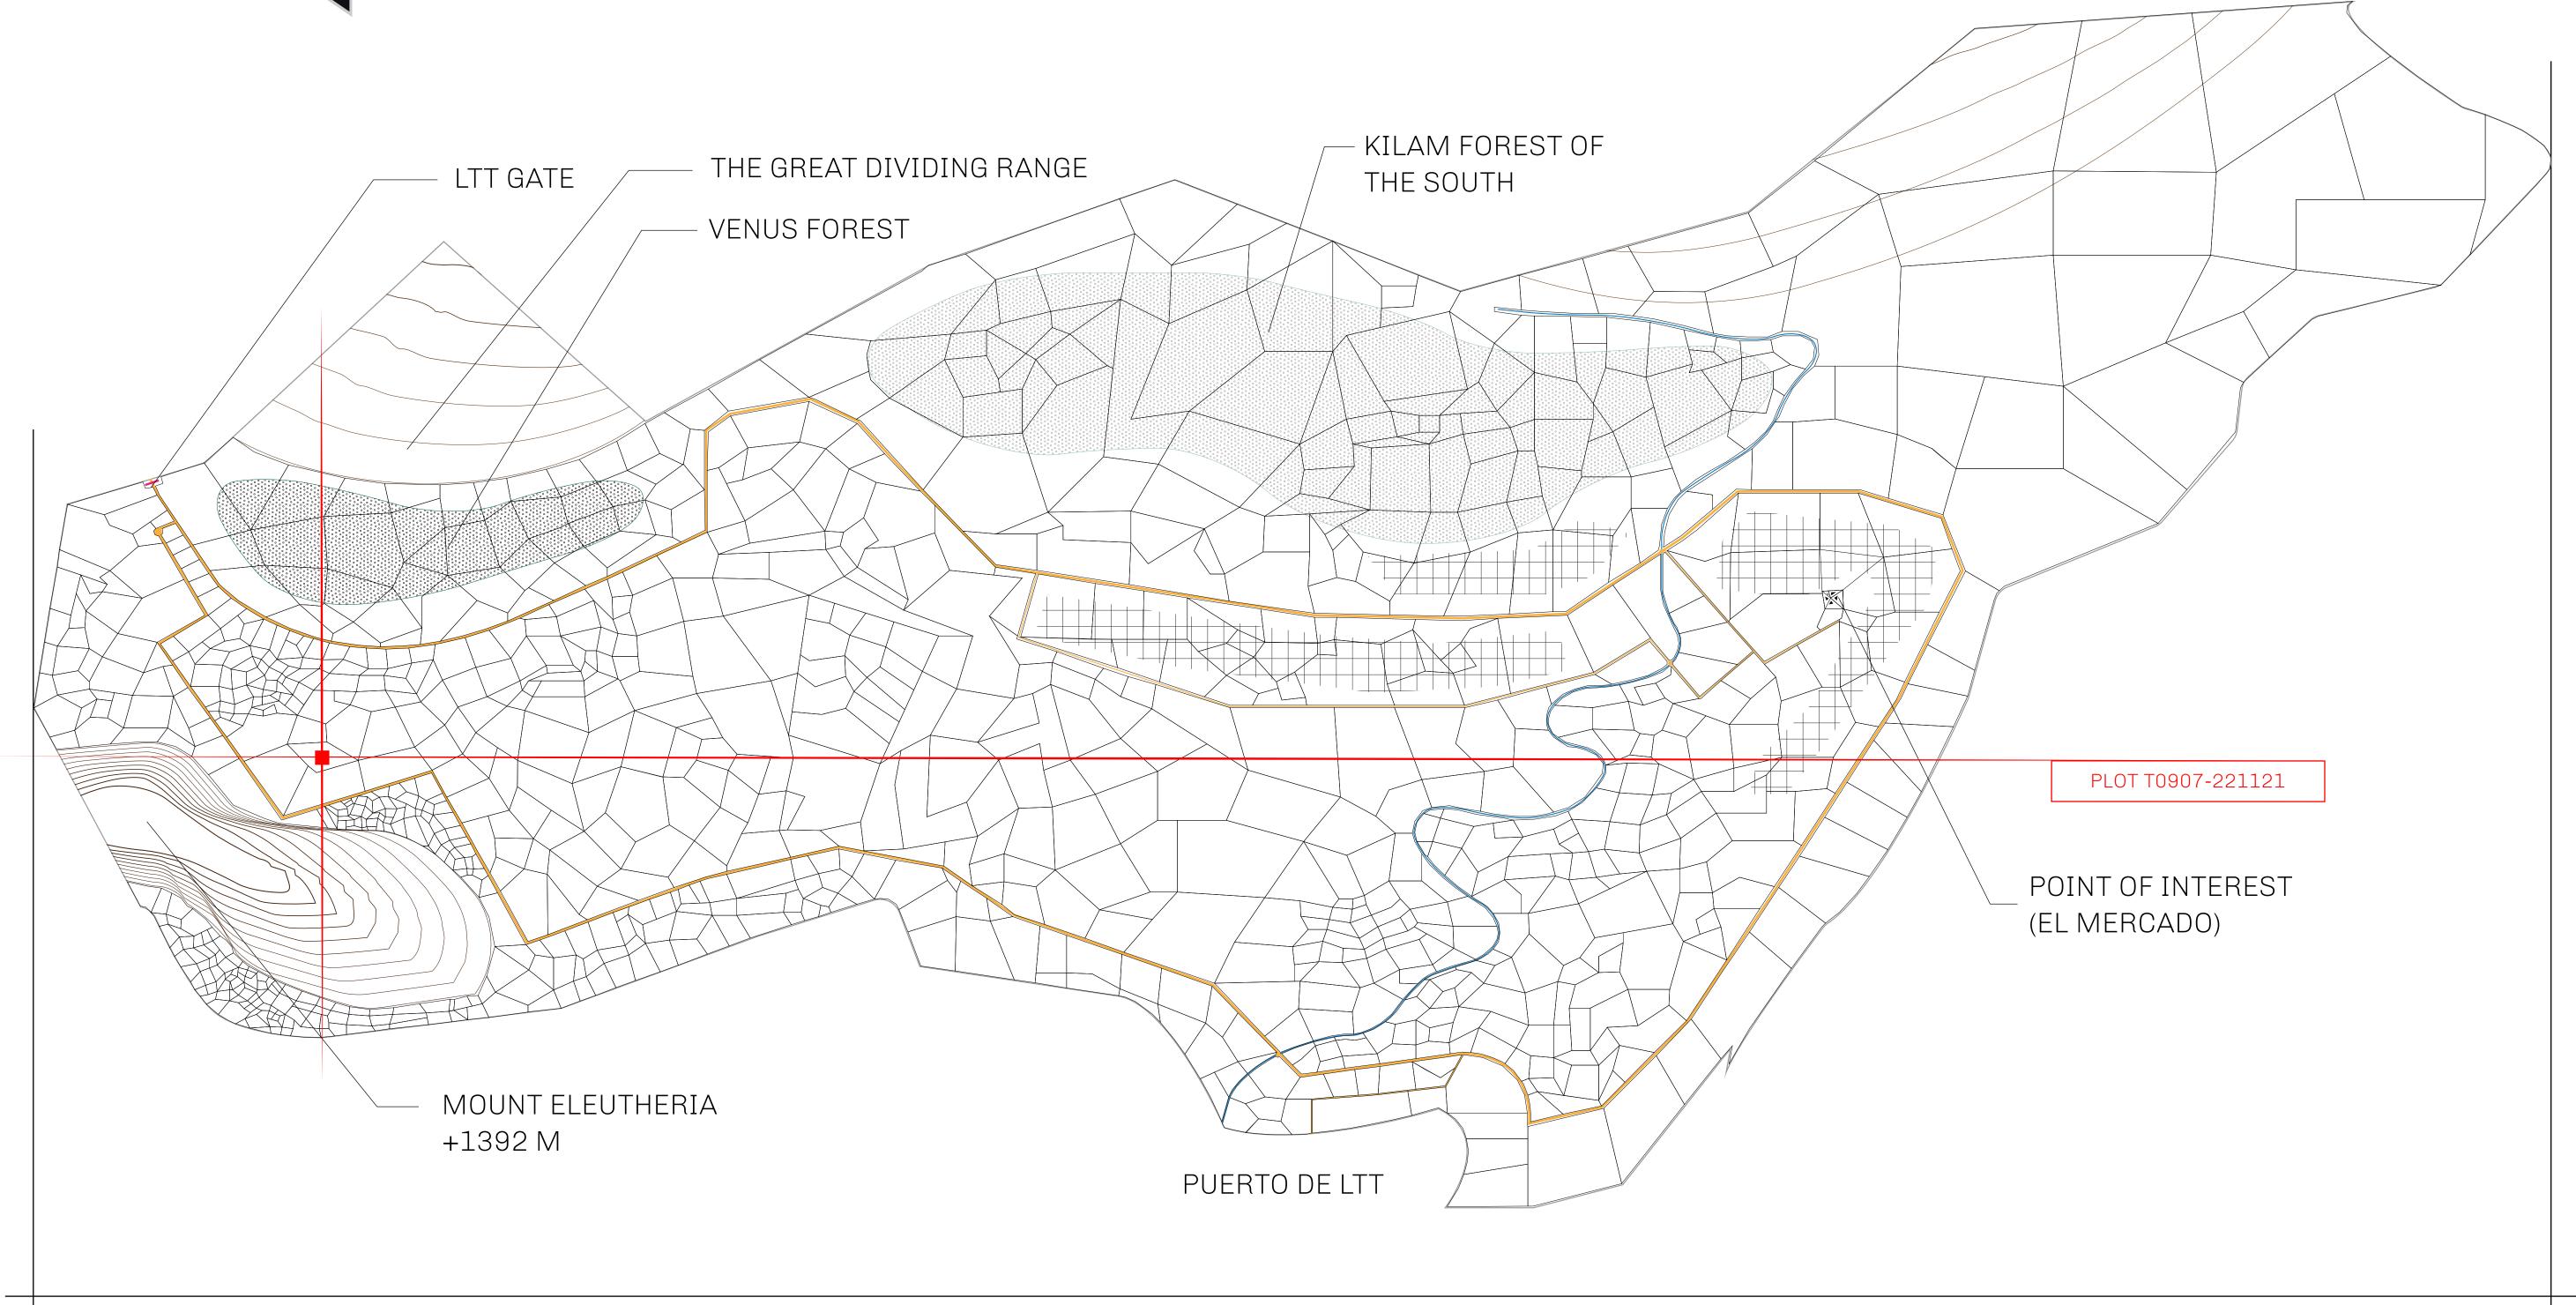

## GEOGRAPHY

COASTLINE
BORDERS
HIGHEST POINT
LOWEST POINT
PLOTS
SCALE

193.03 KM (119.94 MILES)
OCEAN, THE GREAT EMPIRE
MT ELEUTHERIA +1392 M
PUERTO DE LTT 0 M

1045

1:50000

## H.M. LNFT Land Registry

TITLE NUMBER

ADMINISTRATIVE AREA

TERRITORIO LTT ST

ISSUED 22 November 2021

SCALE **1/50000** 

OWNER ENTITLEMENT

Type W-T: Share of 0.1% of all BUN sales (rewarded in Credits) plus 1% of all LTT redeemed based on number of NFT Stories minted; Mint 4 NFT Stories