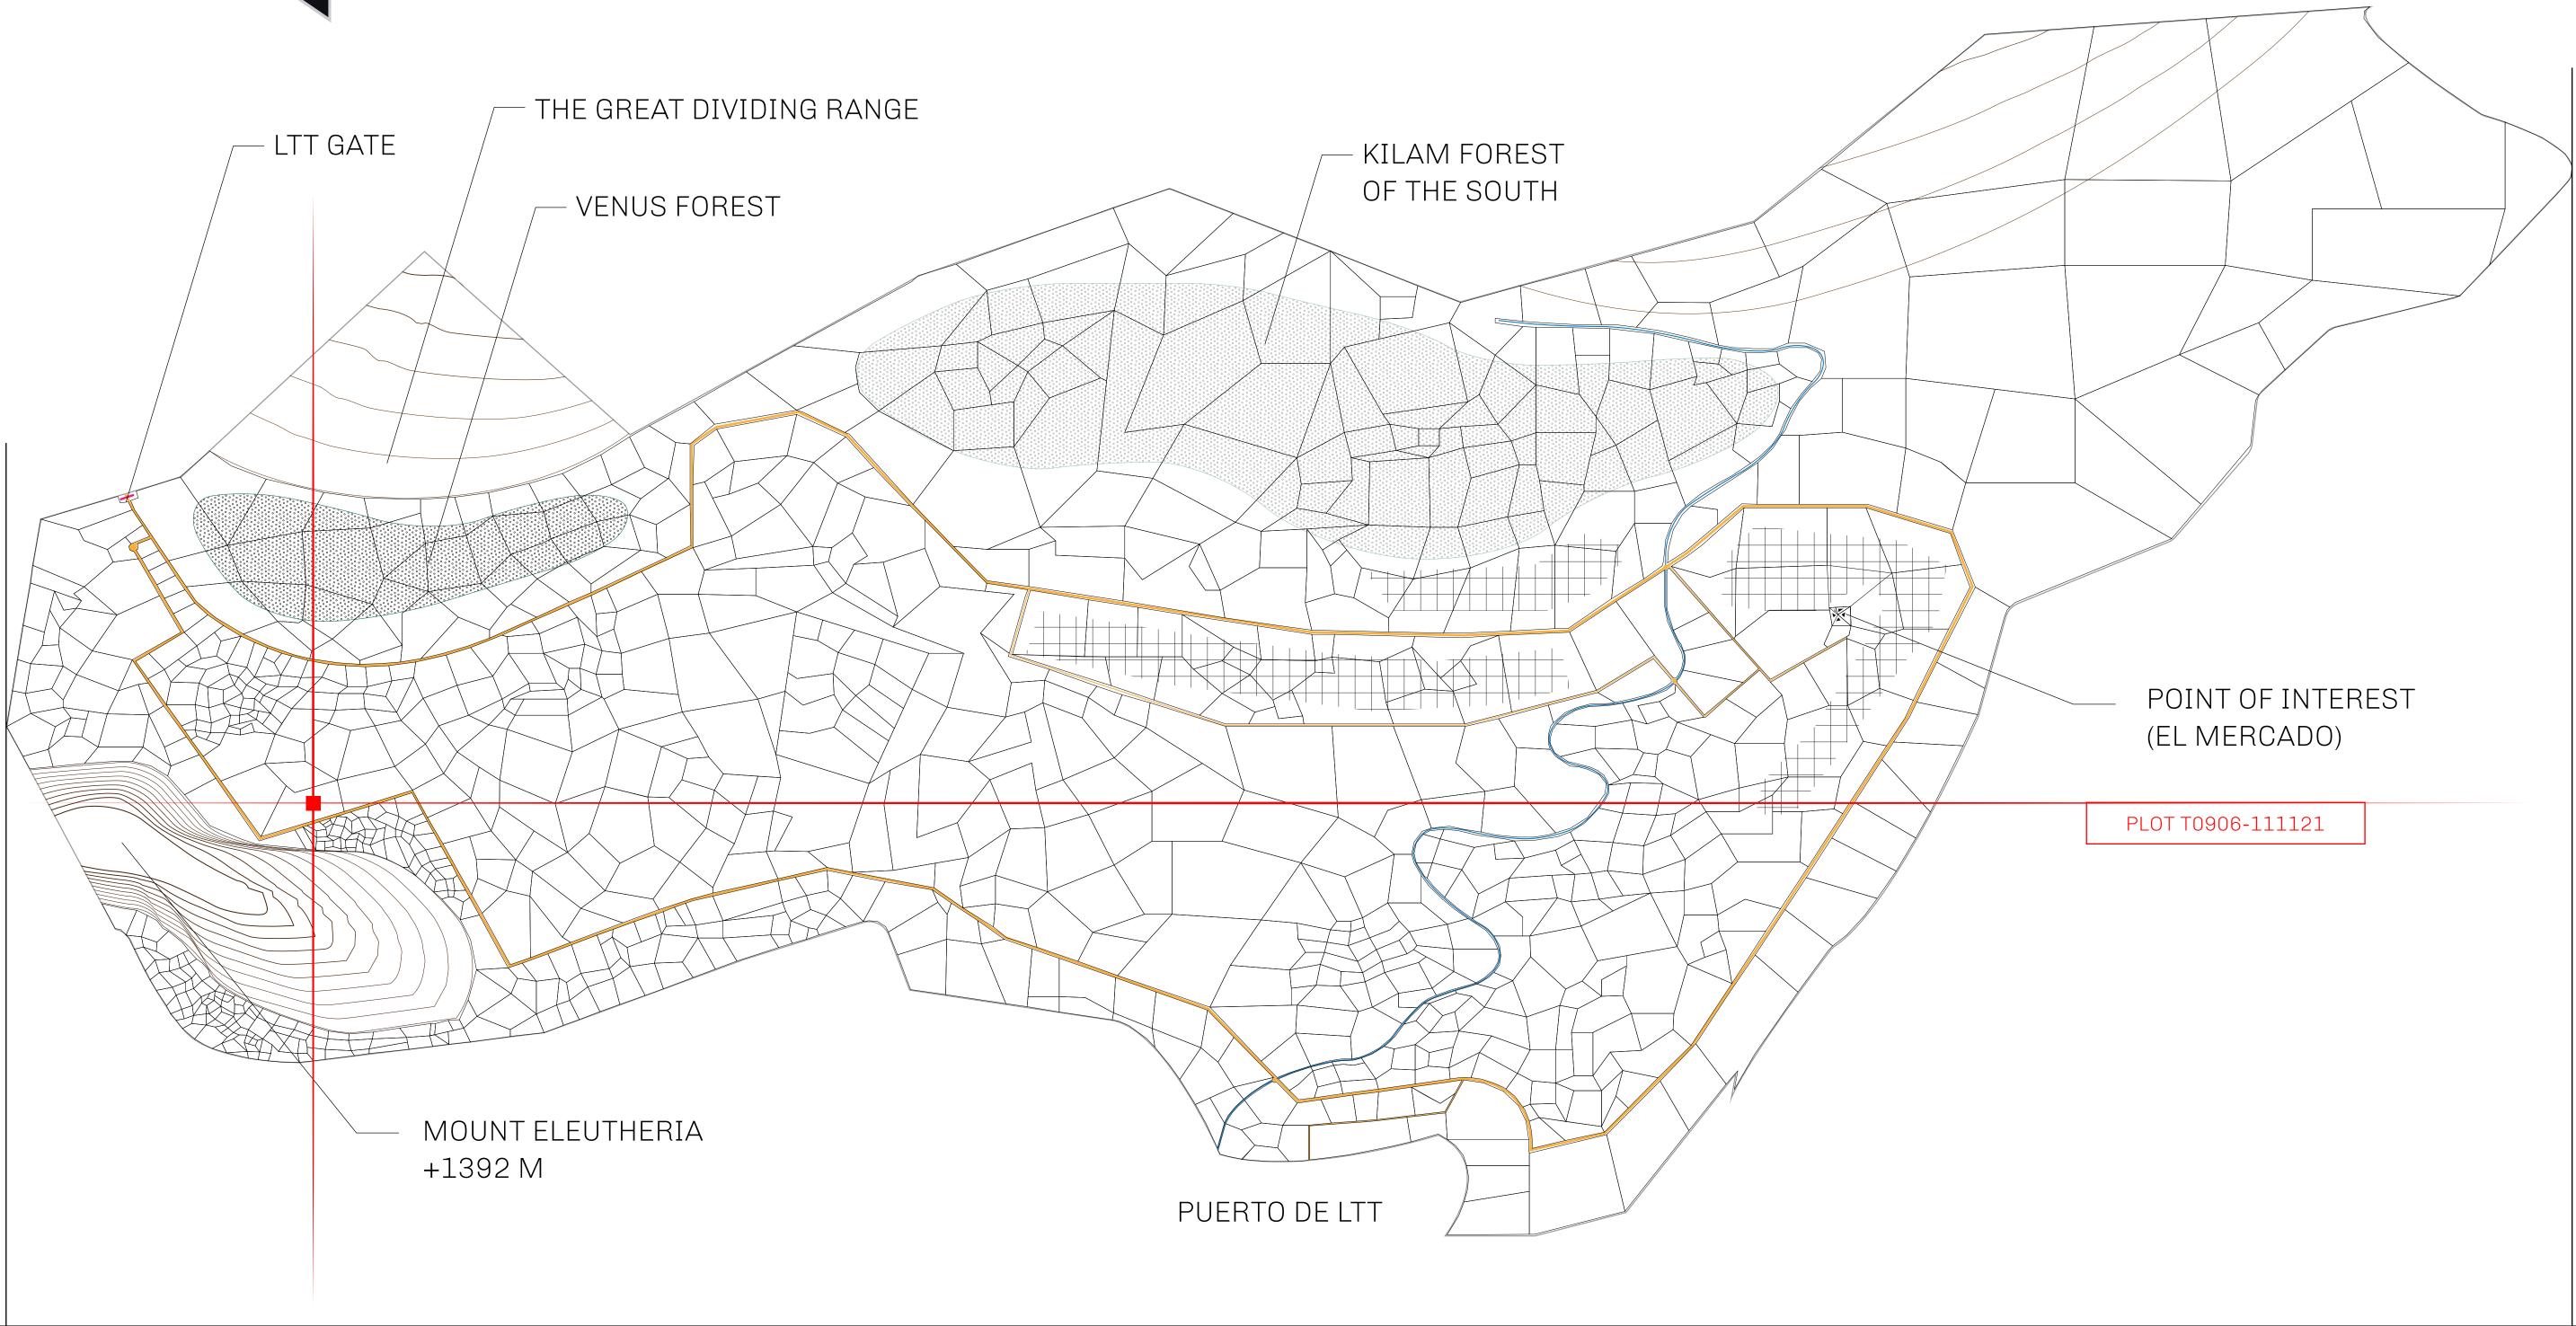

## THE SPANISH ARMADA

The most flamboyant of all of the states, this Spanish-speaking territory houses a clash of cultures. From the LTT trades in the El Mercado district to the solicitations for invites to the Great Empire, and even the traveling Caravans, it is a transient place; people are always on the move on the way to the Great Empire or a trek through the Dividing Range to the Royaume De Satoshi. Commerce uses derivations of LTT such as LTTE, LTTB, and LTTC.

## GEOGRAPHY

COASTLINE BORDERS HIGHEST POINT LOWEST POINT PLOTS SCALE

193.03 KM (119.94 MILES) OCEAN, THE GREAT EMPIRE MT ELEUTHERIA +1392 M PUERTO DE LTT O M 1045 1:50000

73.54 KM