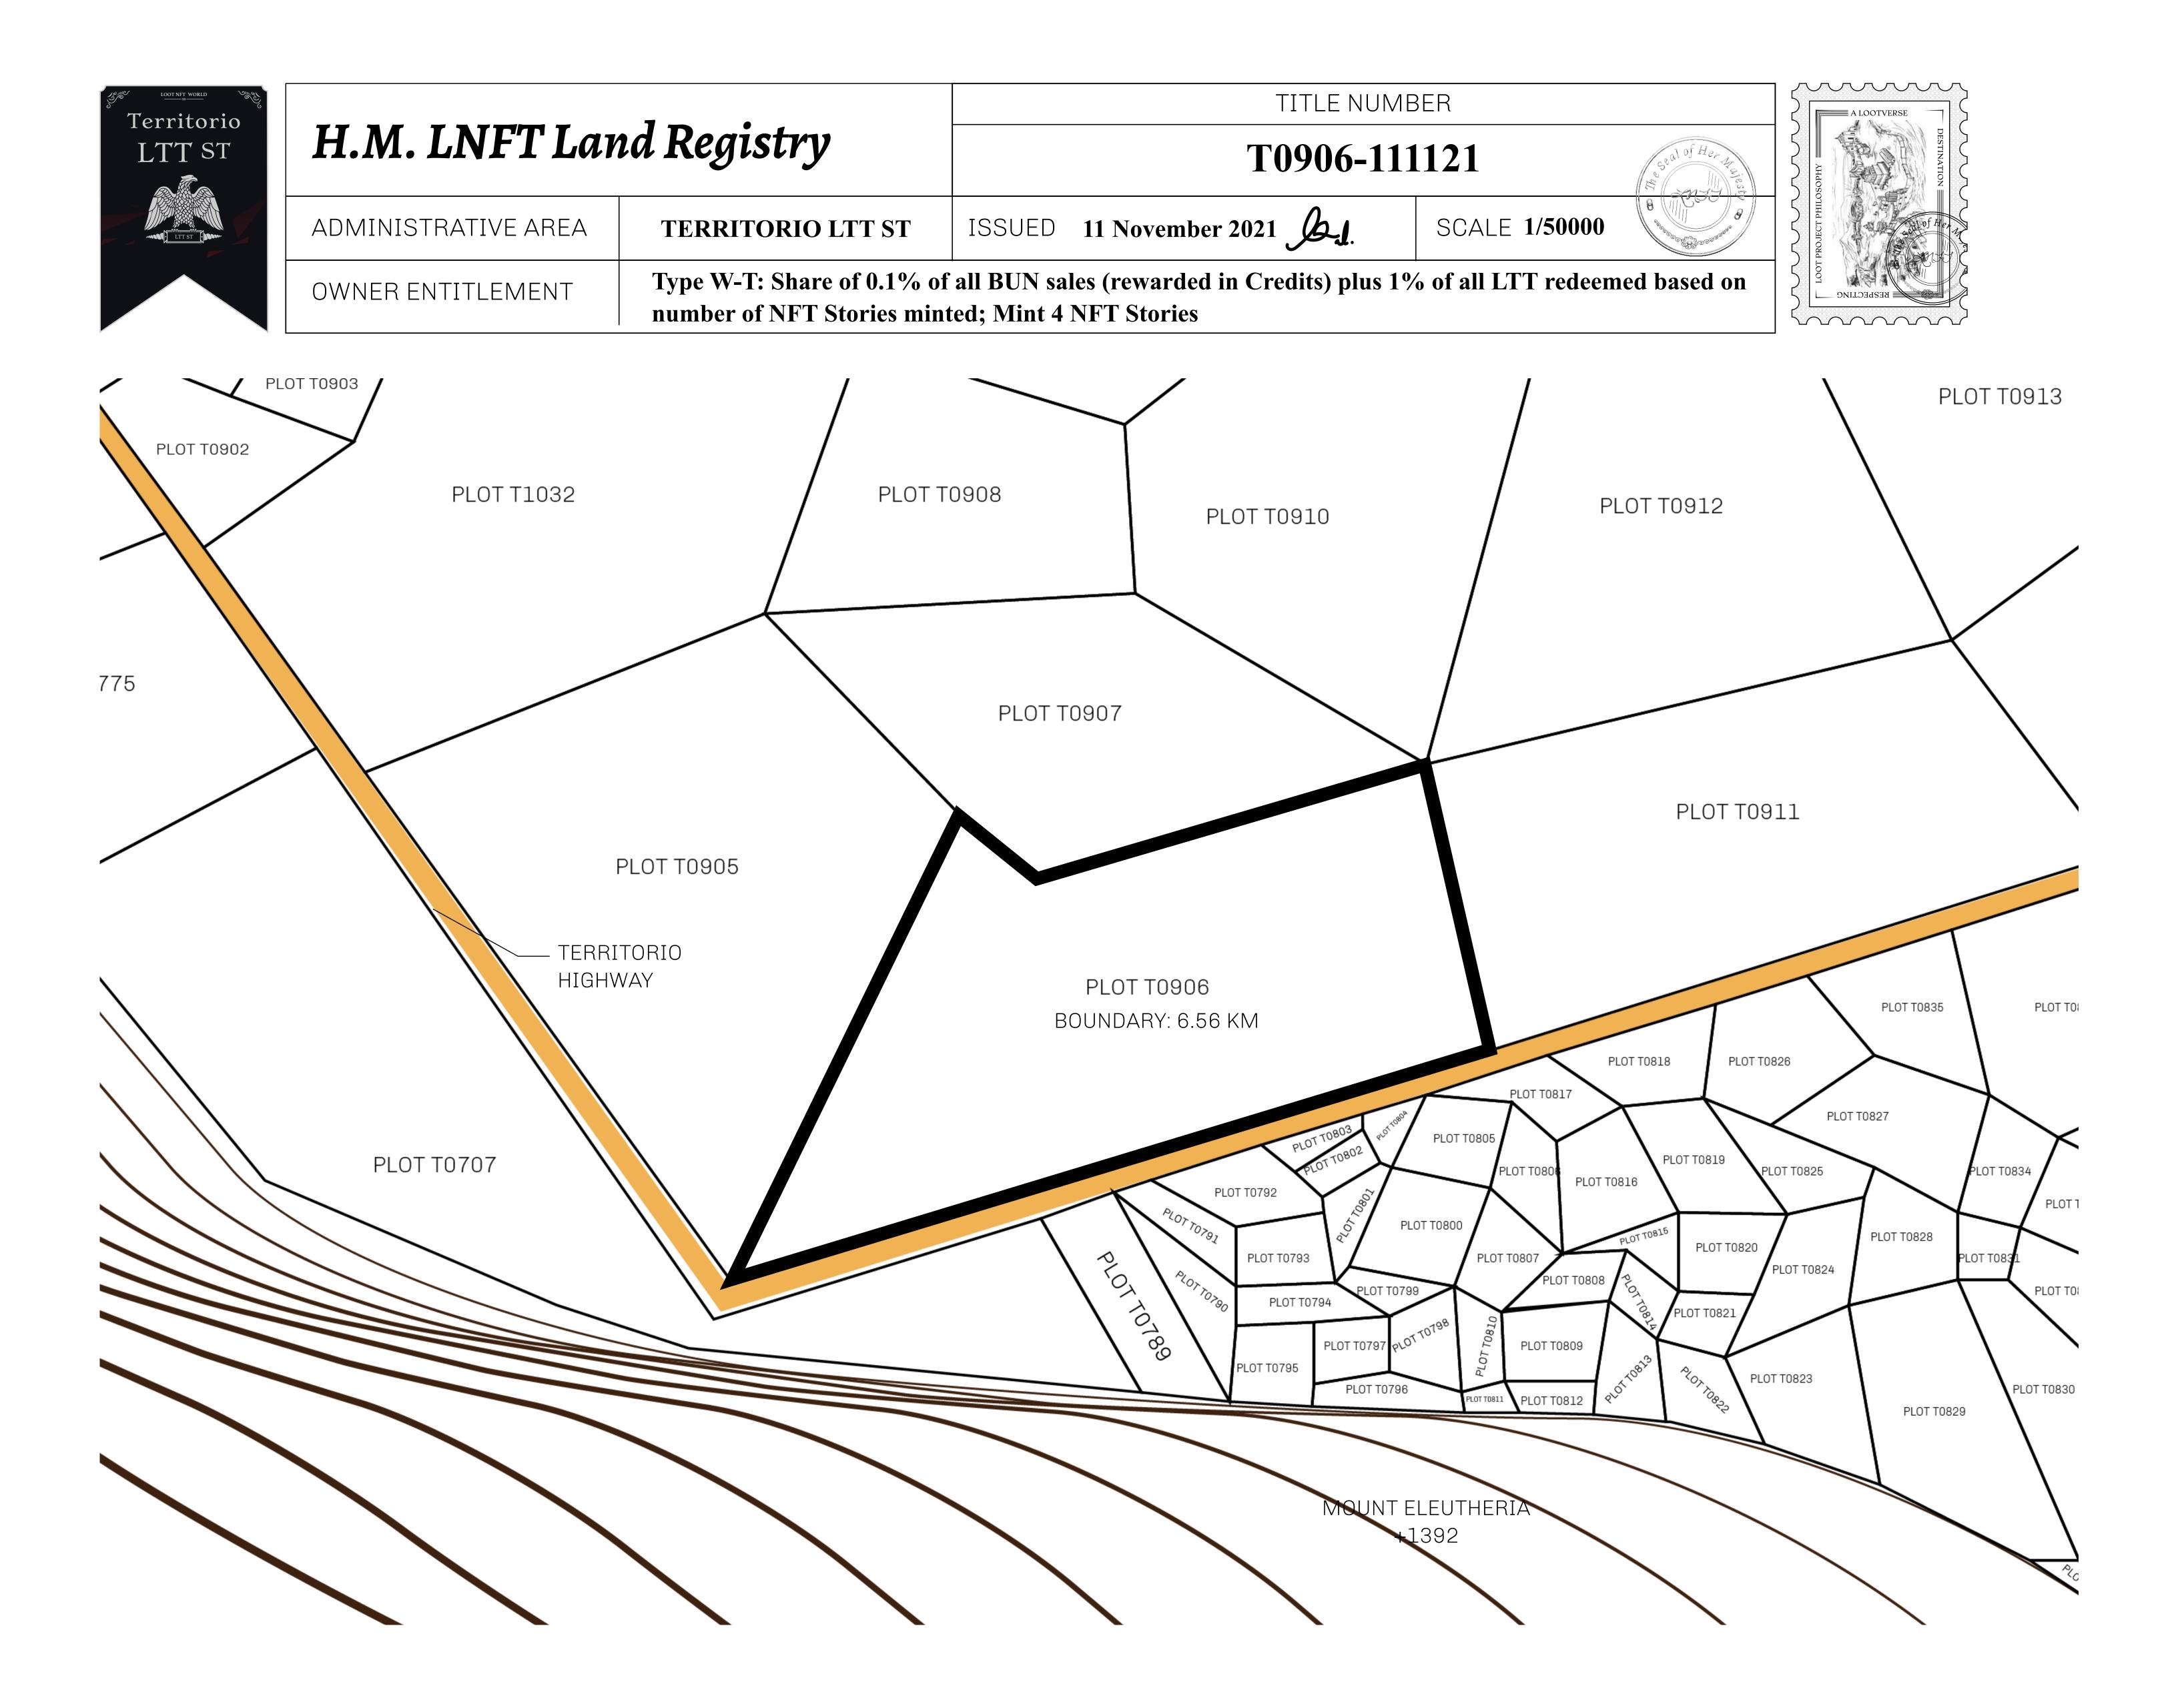

## GEOGRAPHY

COASTLINE BORDERS HIGHEST POINT LOWEST POINT PLOTS SCALE

193.03 KM (119.94 MILES) OCEAN, THE GREAT EMPIRE MT ELEUTHERIA +1392 M PUERTO DE LTT O M 1045 1:50000

73.54 KM