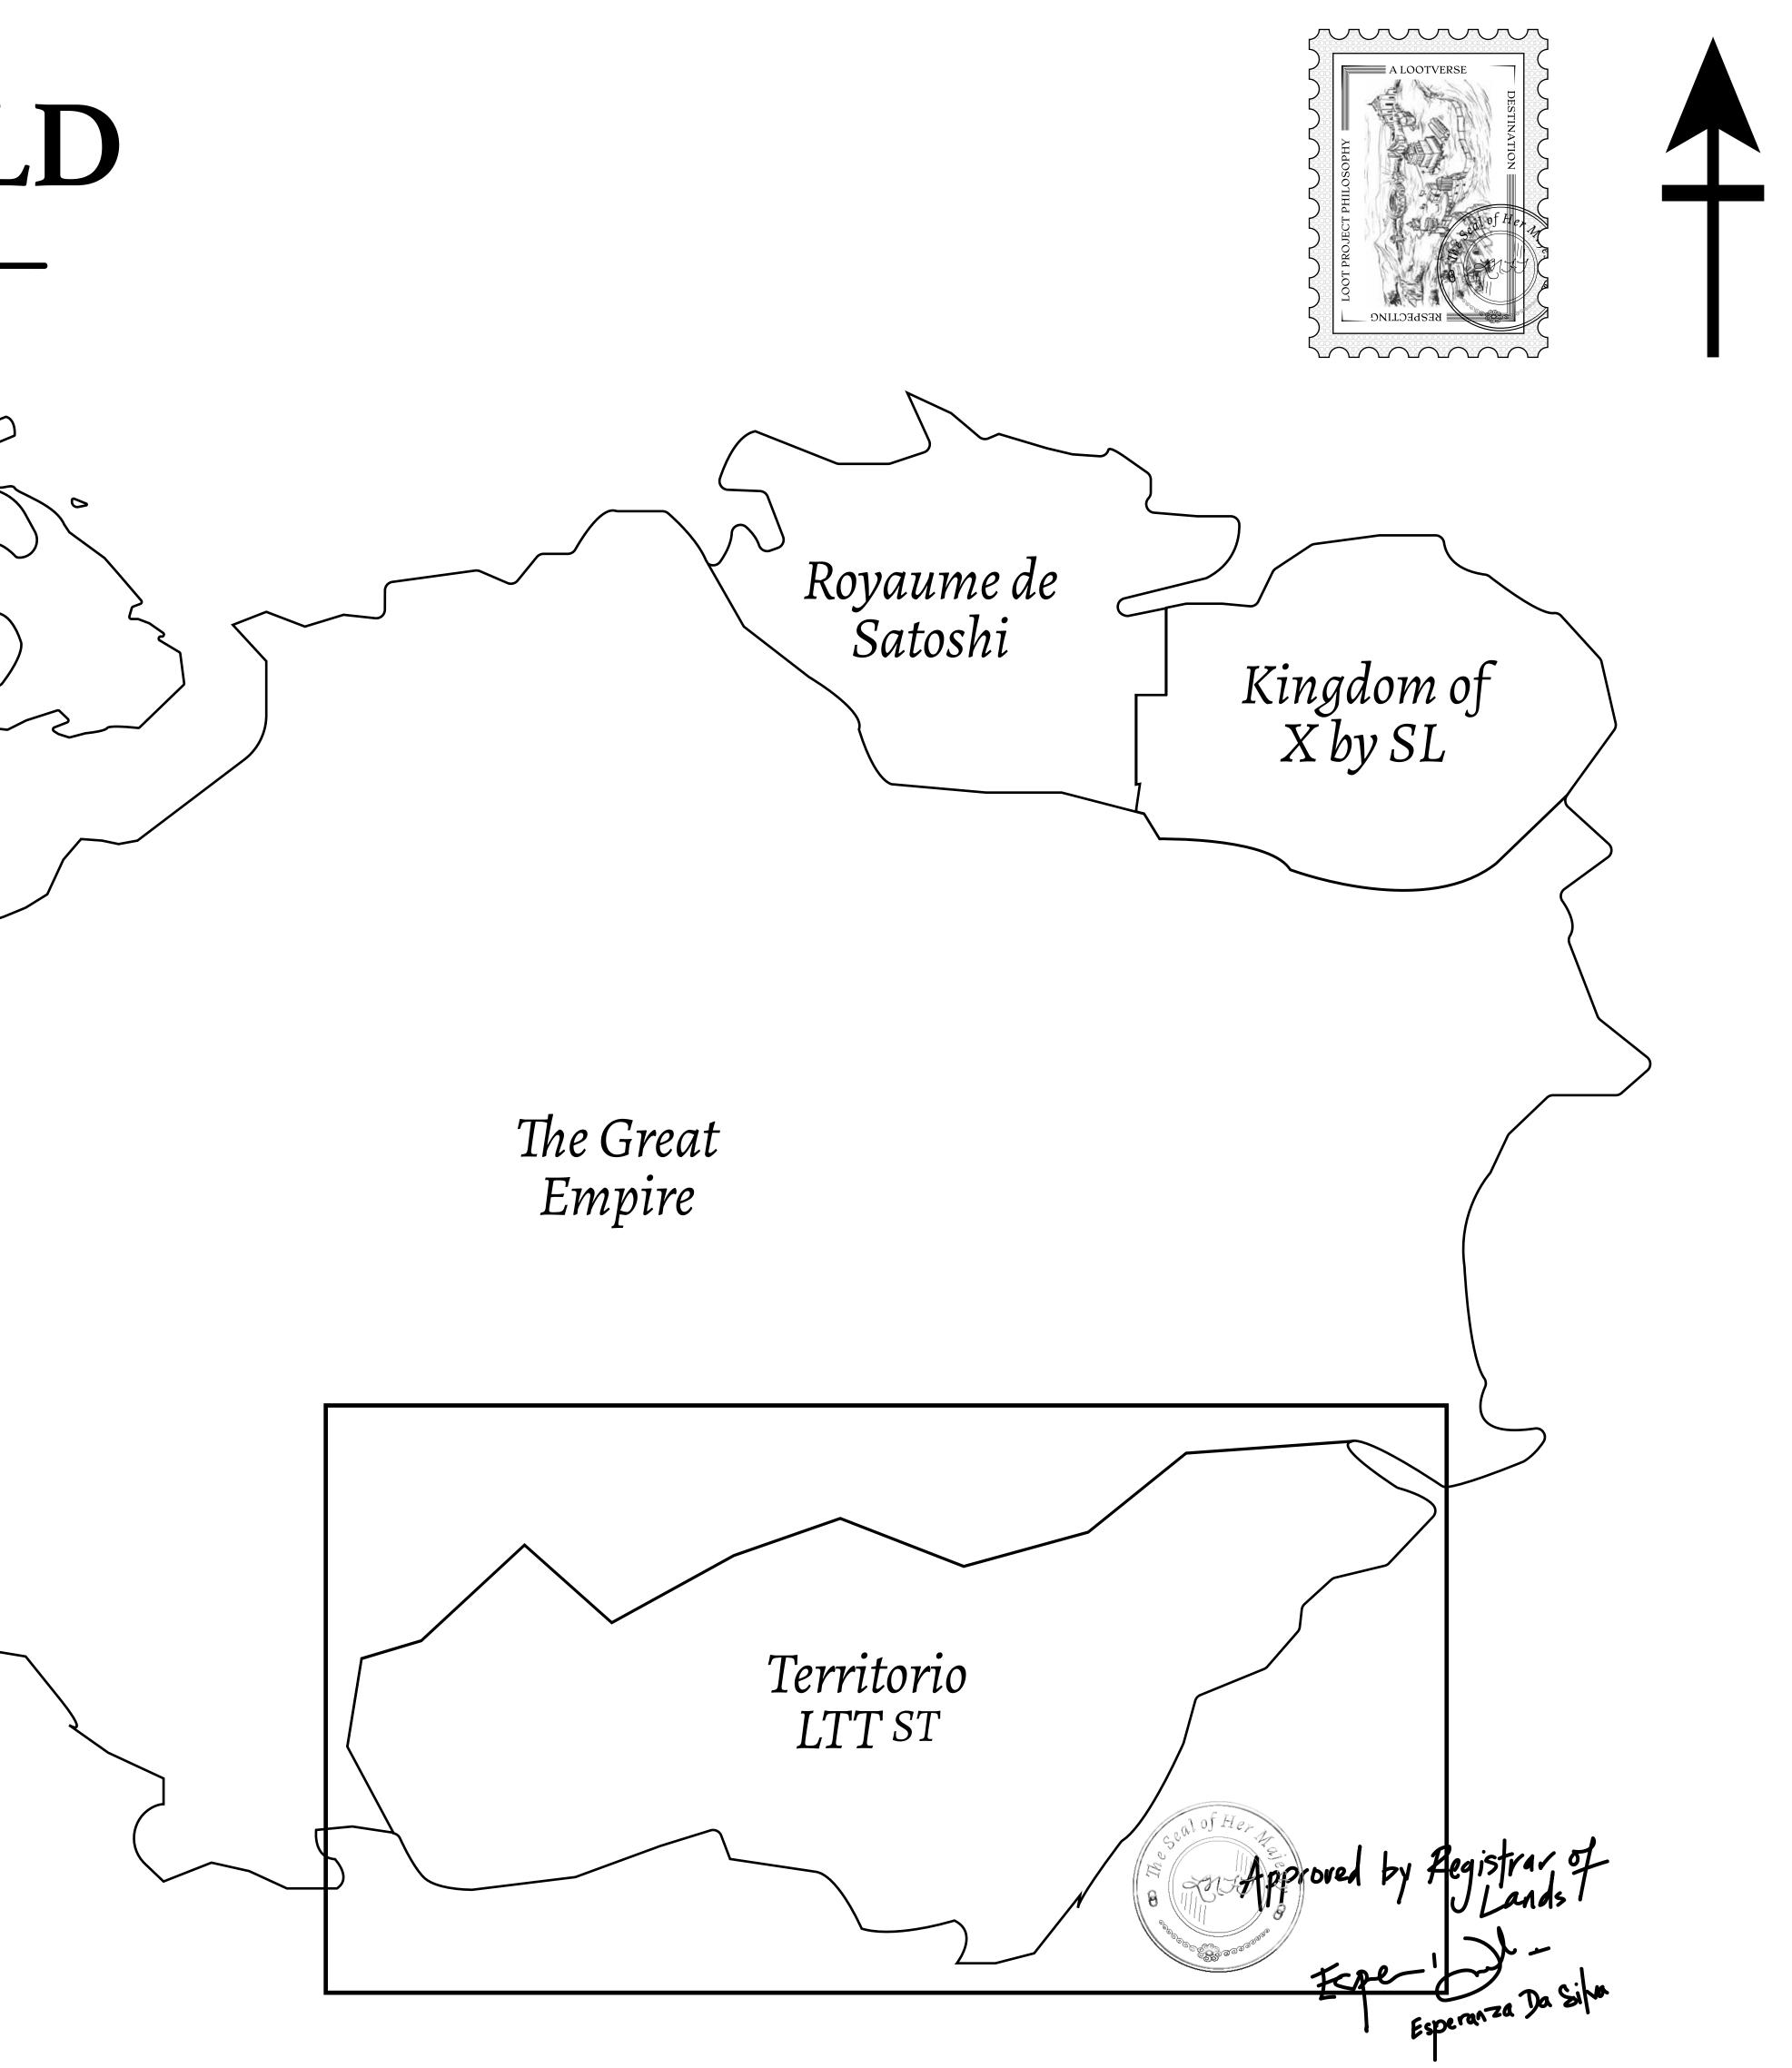

## LOOT NFT WORLD $\bigcirc$

HABN Island

 $\bigcirc$ 

Vault Atoll

Isle of Fund

## THE SPANISH ARMADA

The most flamboyant of all of the states, this Spanish-speaking territory houses a clash of cultures. From the LTT trades in the El Mercado district to the solicitations for invites to the Great Empire, and even the traveling Caravans, it is a transient place; people are always on the move on the way to the Great Empire or a trek through the Dividing Range to the Royaume De Satoshi. Commerce uses derivations of LTT such as LTTE, LTTB, and LTTC.

## GEOGRAPHY

COASTLINE BORDERS HIGHEST POINT LOWEST POINT PLOTS SCALE

193.03 KM (119.94 MILES) OCEAN, THE GREAT EMPIRE MT ELEUTHERIA +1392 M PUERTO DE LTT O M 1045 1:50000

73.54 KM