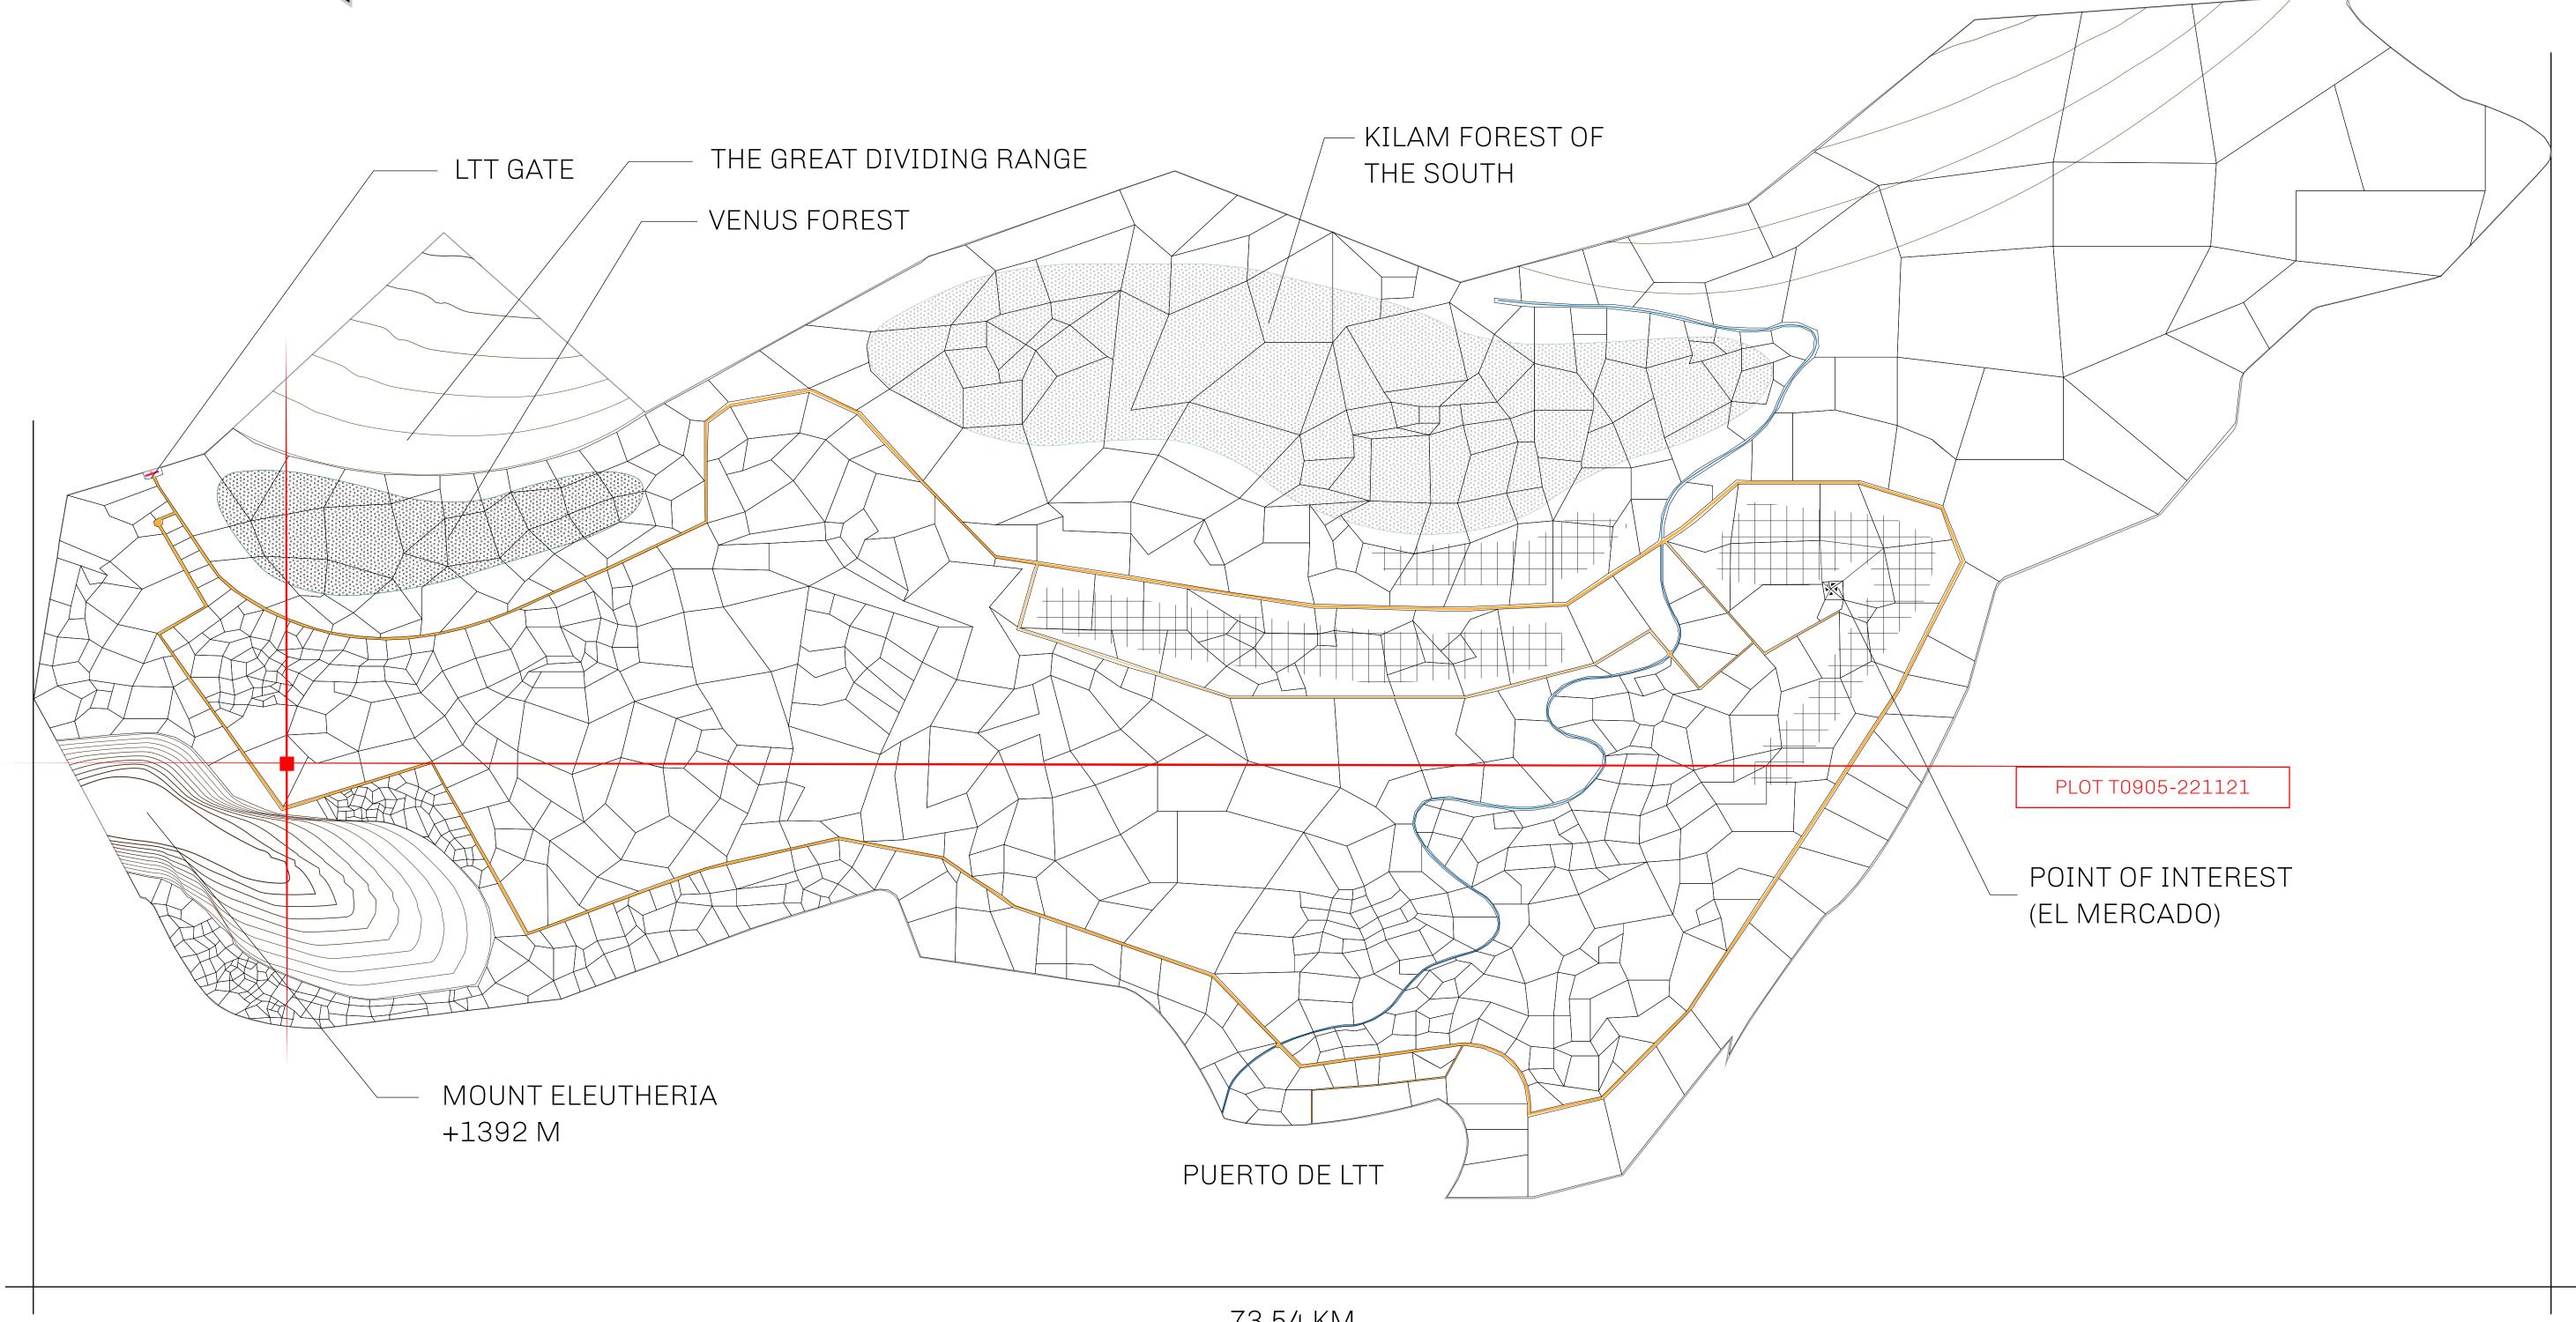

## GEOGRAPHY

COASTLINE BORDERS HIGHEST POINT LOWEST POINT PLOTS SCALE

193.03 KM (119.94 MILES) OCEAN, THE GREAT EMPIRE MT ELEUTHERIA +1392 M PUERTO DE LTT 0 M

1045

1:50000

## H.M. LNFT Land Registry

TITLE NUMBER

ADMINISTRATIVE AREA

TERRITORIO LTT ST

ISSUED 22 November 2021

SCALE **1/50000** 

OWNER ENTITLEMENT

Type W-T: Share of 0.1% of all BUN sales (rewarded in Credits) plus 1% of all LTT redeemed based on number of NFT Stories minted; Mint 4 NFT Stories