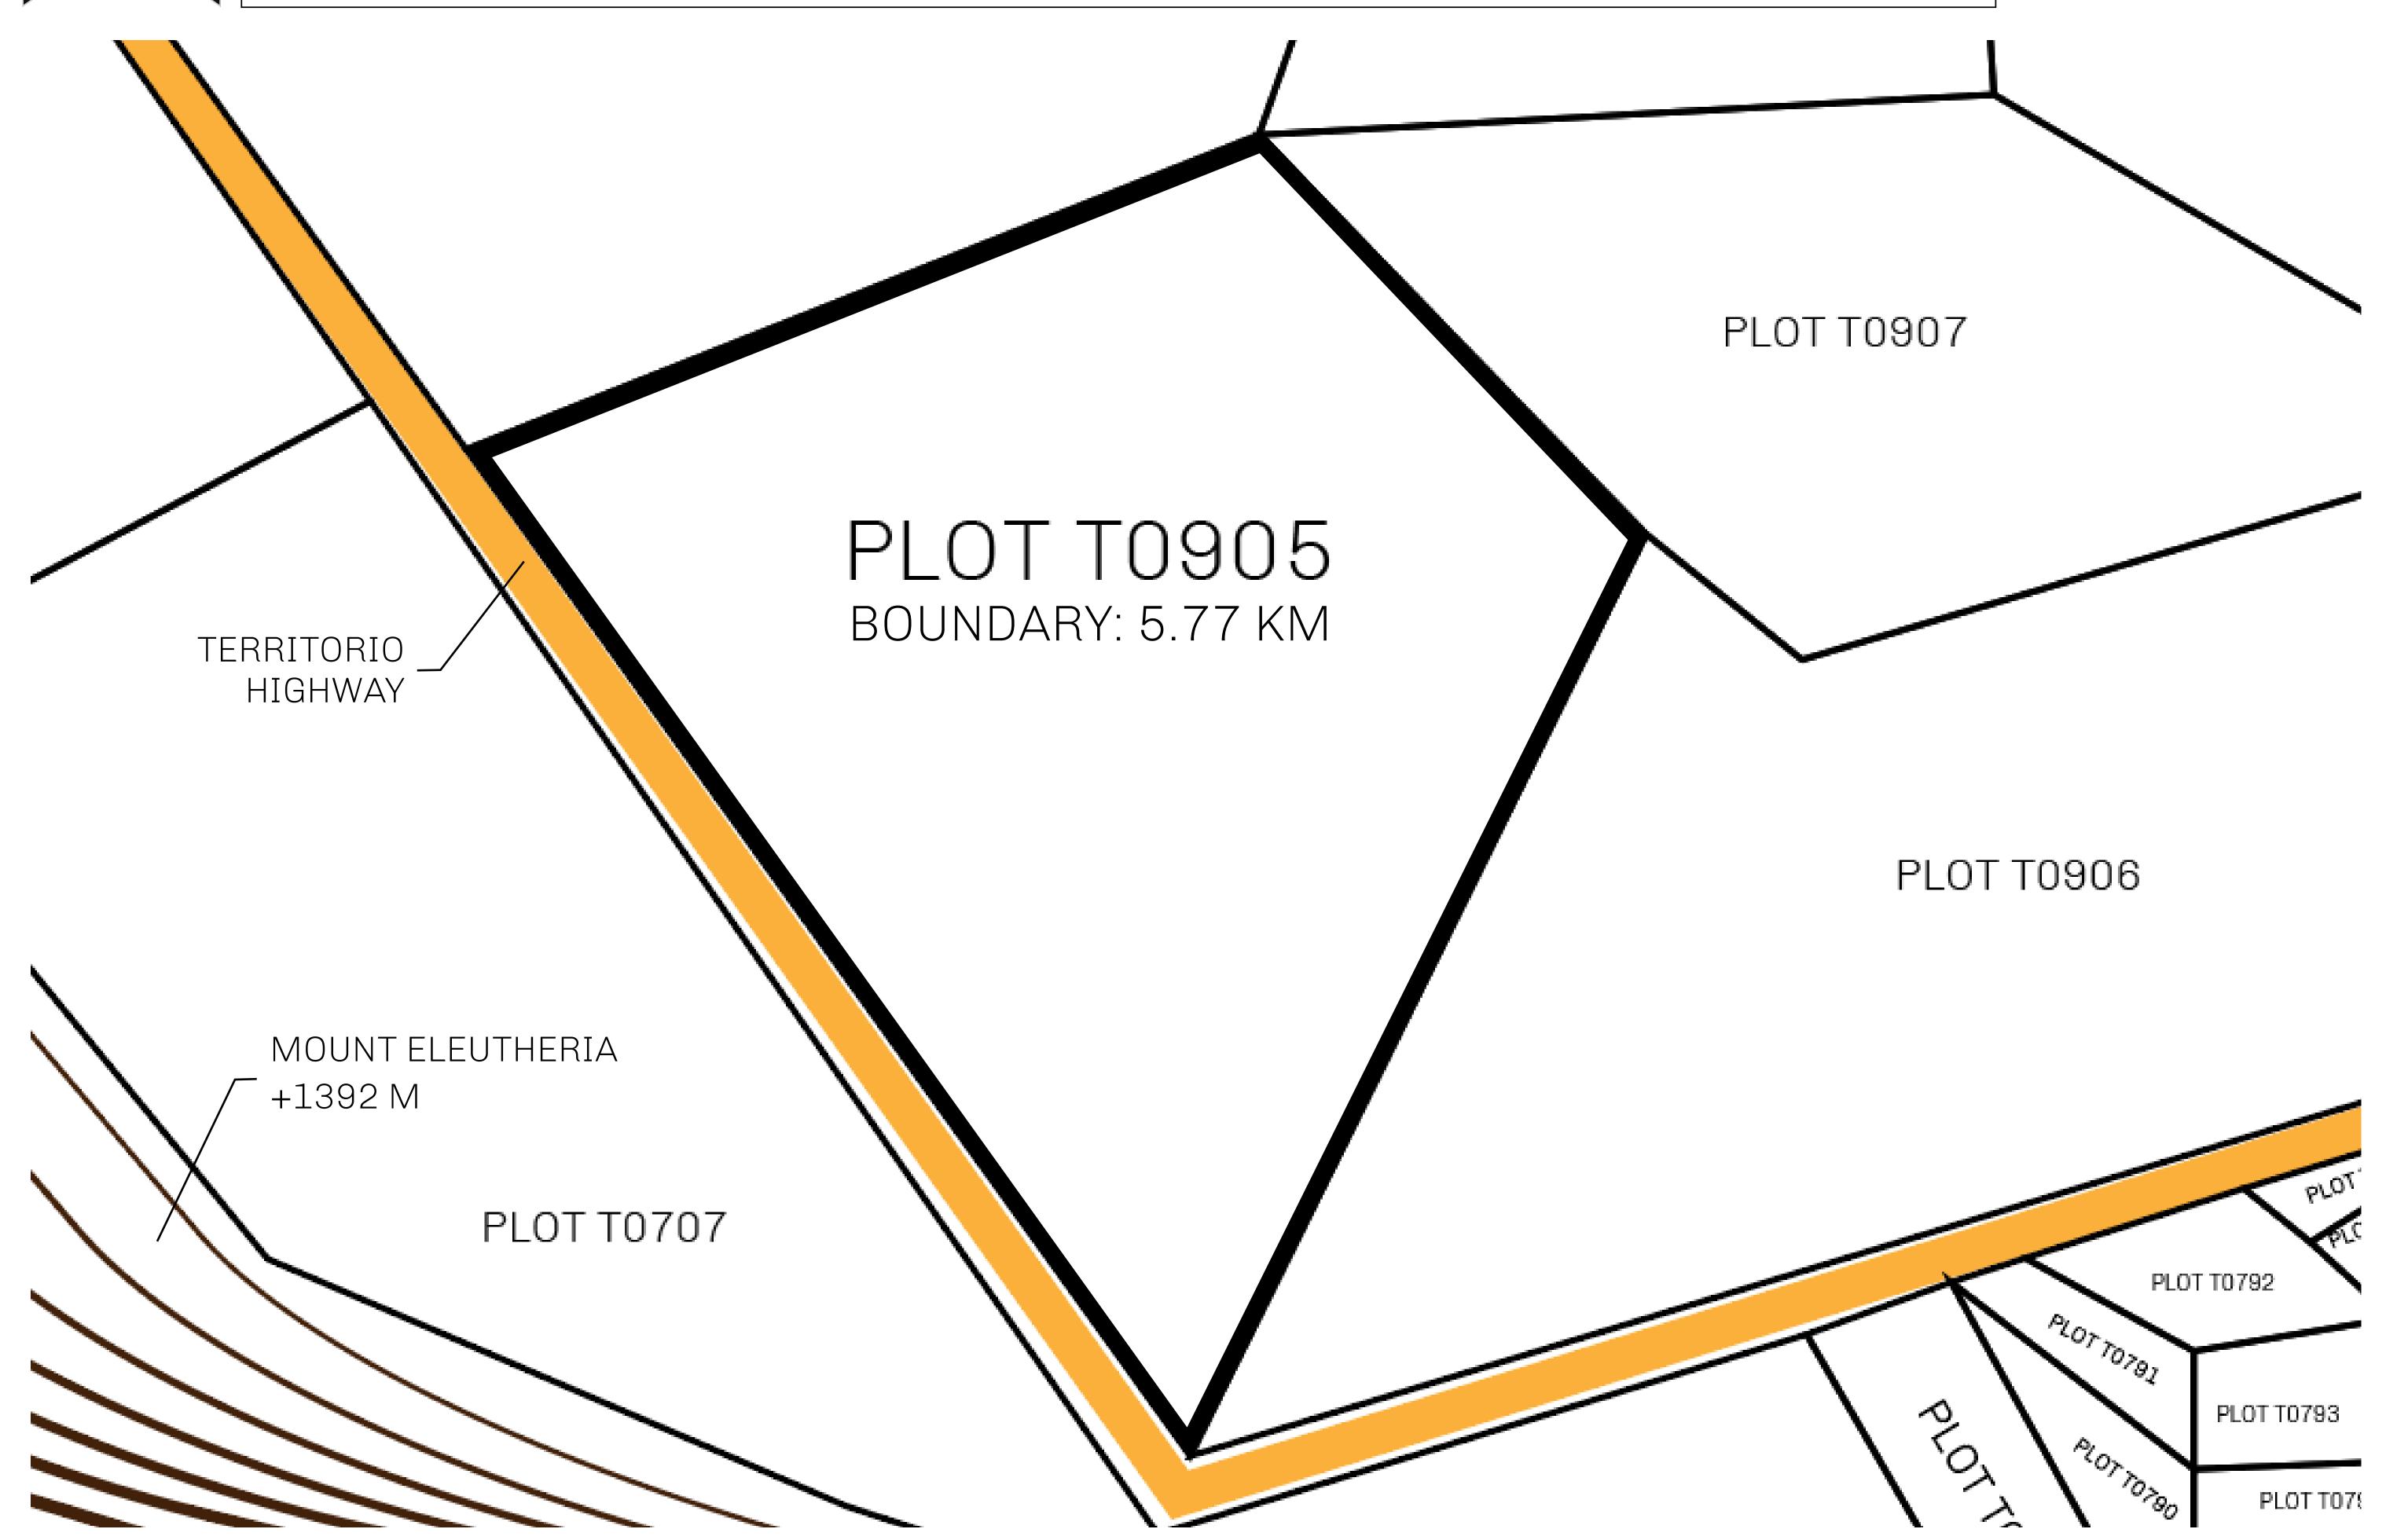

## GEOGRAPHY

COASTLINE BORDERS HIGHEST POINT LOWEST POINT PLOTS SCALE

193.03 KM (119.94 MILES) OCEAN, THE GREAT EMPIRE MT ELEUTHERIA +1392 M PUERTO DE LTT 0 M

1045

1:50000

## H.M. LNFT Land Registry

TITLE NUMBER

ADMINISTRATIVE AREA

TERRITORIO LTT ST

ISSUED 22 November 2021

SCALE **1/50000** 

OWNER ENTITLEMENT

Type W-T: Share of 0.1% of all BUN sales (rewarded in Credits) plus 1% of all LTT redeemed based on number of NFT Stories minted; Mint 4 NFT Stories