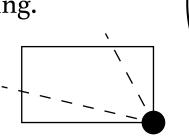

**OFFICIAL PERSPECTIVE SHEET FOR FILING** Indicate vantage point for each drawing. Copy and mark each sheet required prior to filing.

Guide - Vantage point should be indicated as shown in the diagram: