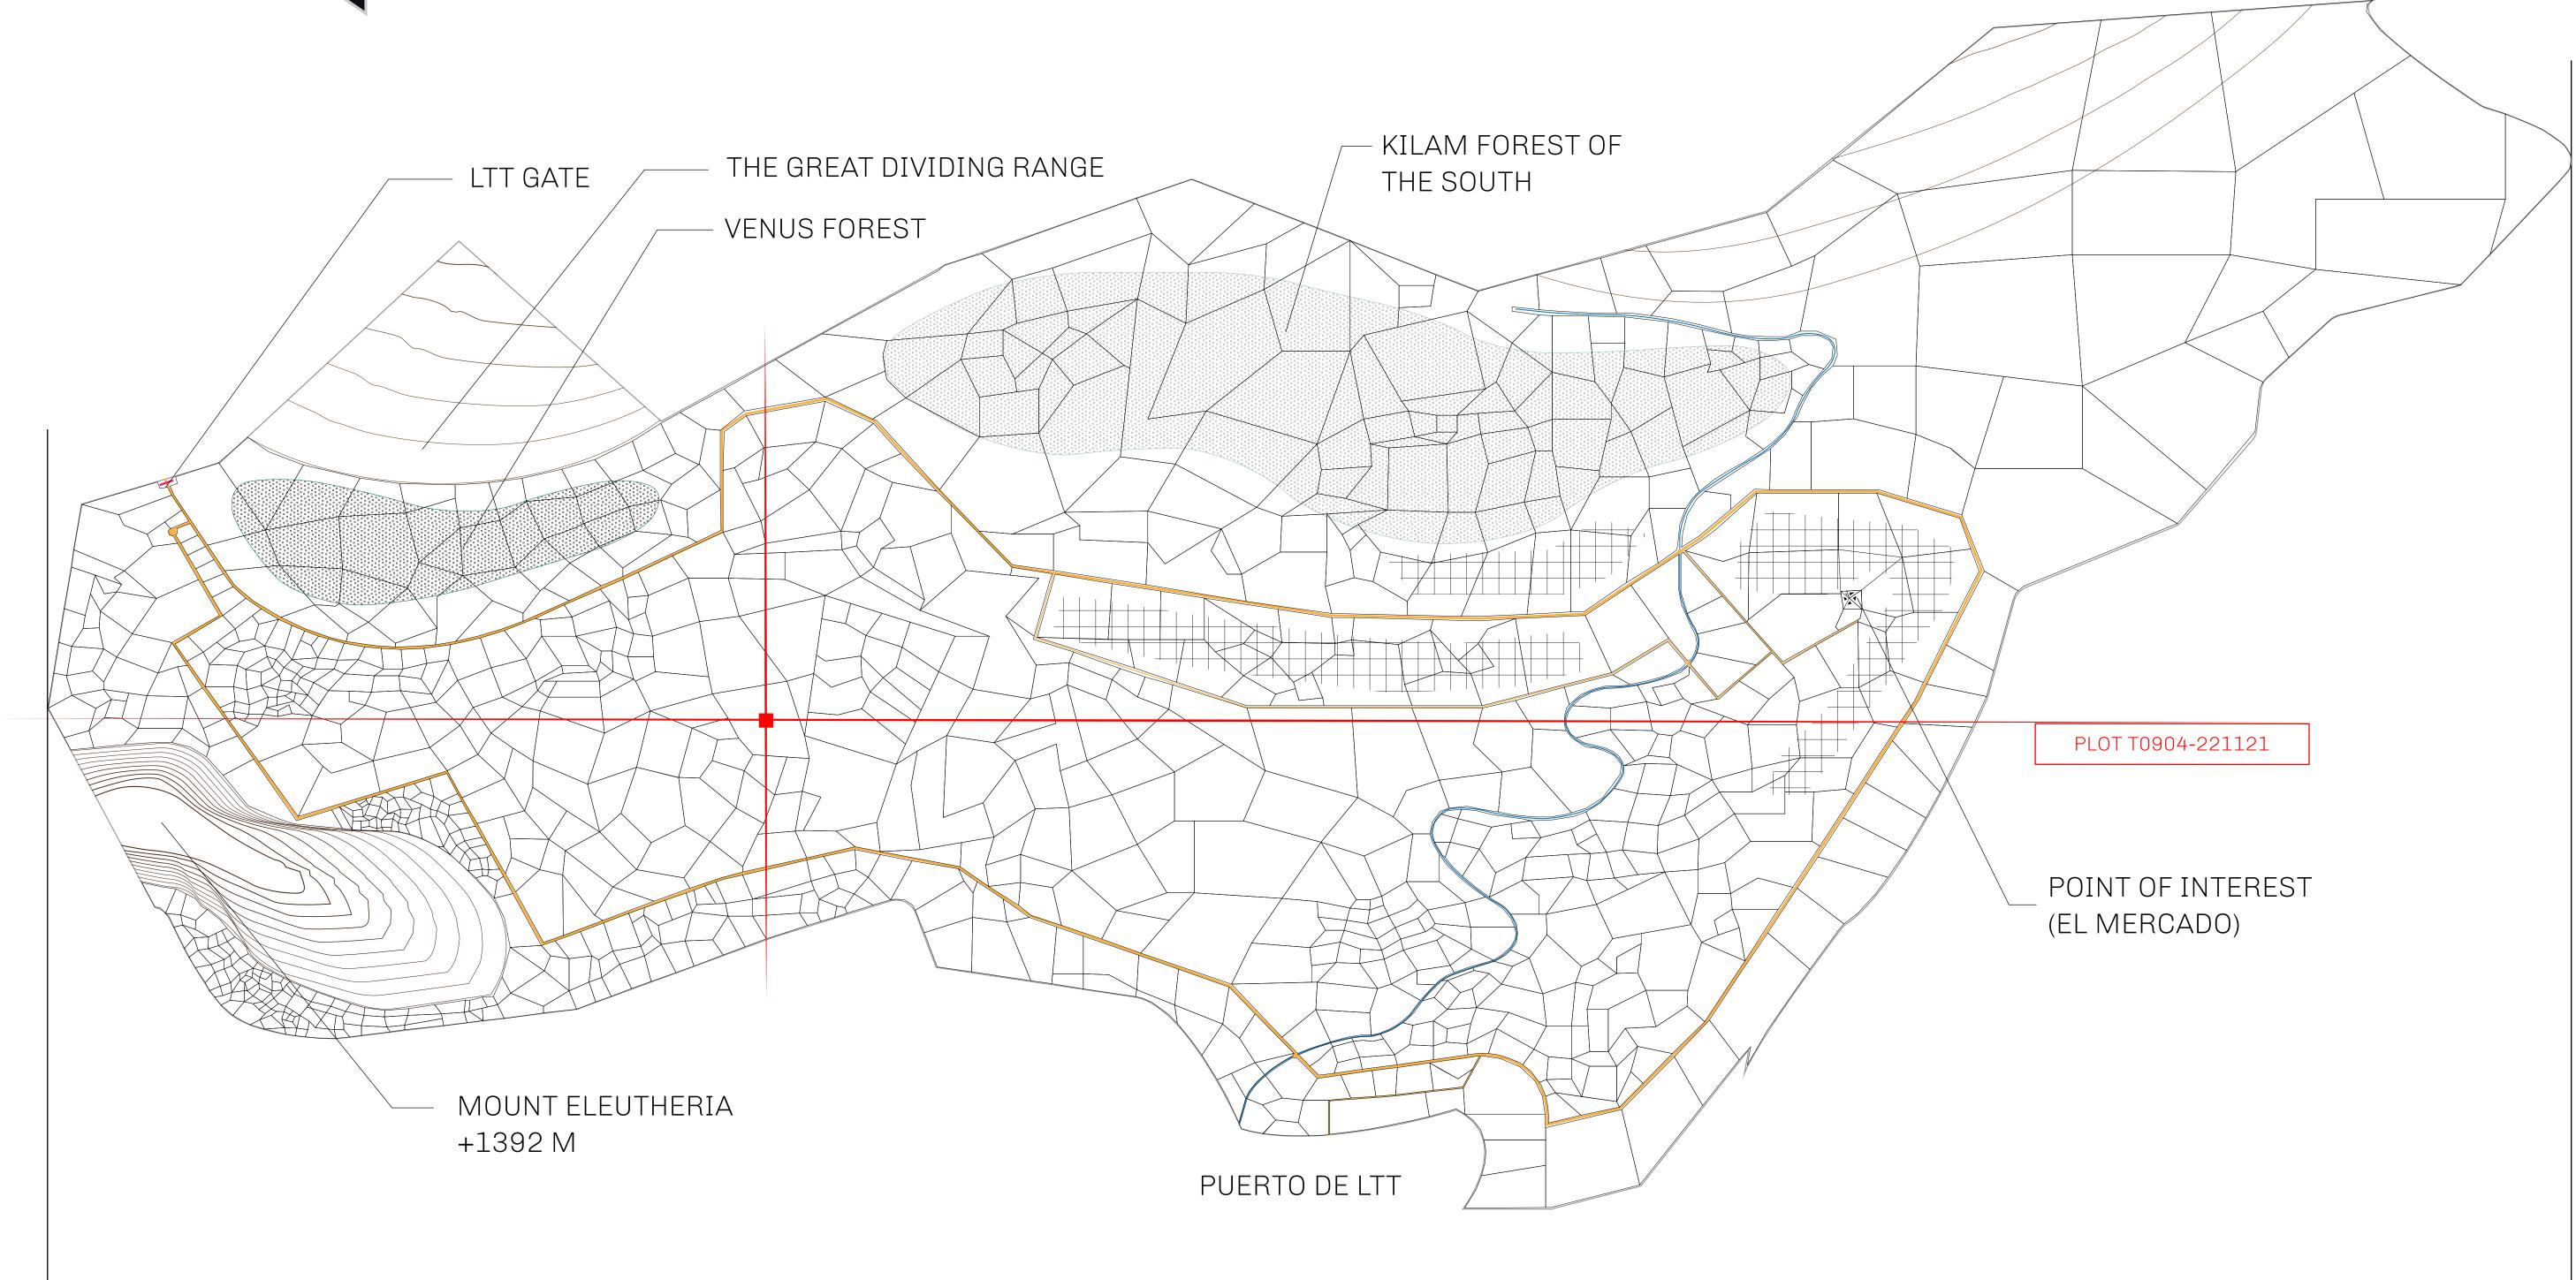

## GEOGRAPHY

COASTLINE BORDERS HIGHEST POINT LOWEST POINT PLOTS SCALE 193.03 KM (119.94 MILES) OCEAN, THE GREAT EMPIRE MT ELEUTHERIA +1392 M PUERTO DE LTT 0 M 1045 1:50000

73.54 KM

|          | TITLE NUMBER<br><b>T0904-221121</b> |                                               |                     |
|----------|-------------------------------------|-----------------------------------------------|---------------------|
| Y        |                                     |                                               |                     |
| O LTT ST | ISSUED                              | 22 November 2021 Jb.                          | SCALE 1/50000       |
|          |                                     | les (rewarded in Credits) plus<br>NFT Stories | 1% of all LTT redee |
|          |                                     |                                               |                     |
|          |                                     |                                               |                     |
|          |                                     |                                               |                     |
|          |                                     |                                               |                     |
|          |                                     |                                               | PLOT T098           |
|          |                                     |                                               |                     |
|          |                                     |                                               |                     |
|          | ΓΤΟ                                 | 904                                           |                     |
| _        | _                                   | 25 KM                                         |                     |
|          | AITI. O.                            |                                               |                     |
|          |                                     |                                               |                     |
|          |                                     |                                               |                     |
|          |                                     |                                               |                     |
|          |                                     |                                               |                     |
|          |                                     |                                               |                     |
|          |                                     |                                               |                     |
|          |                                     |                                               |                     |
|          |                                     |                                               |                     |
|          |                                     |                                               |                     |
|          |                                     | 1                                             |                     |
|          |                                     | /                                             |                     |
| 1        |                                     | /                                             |                     |