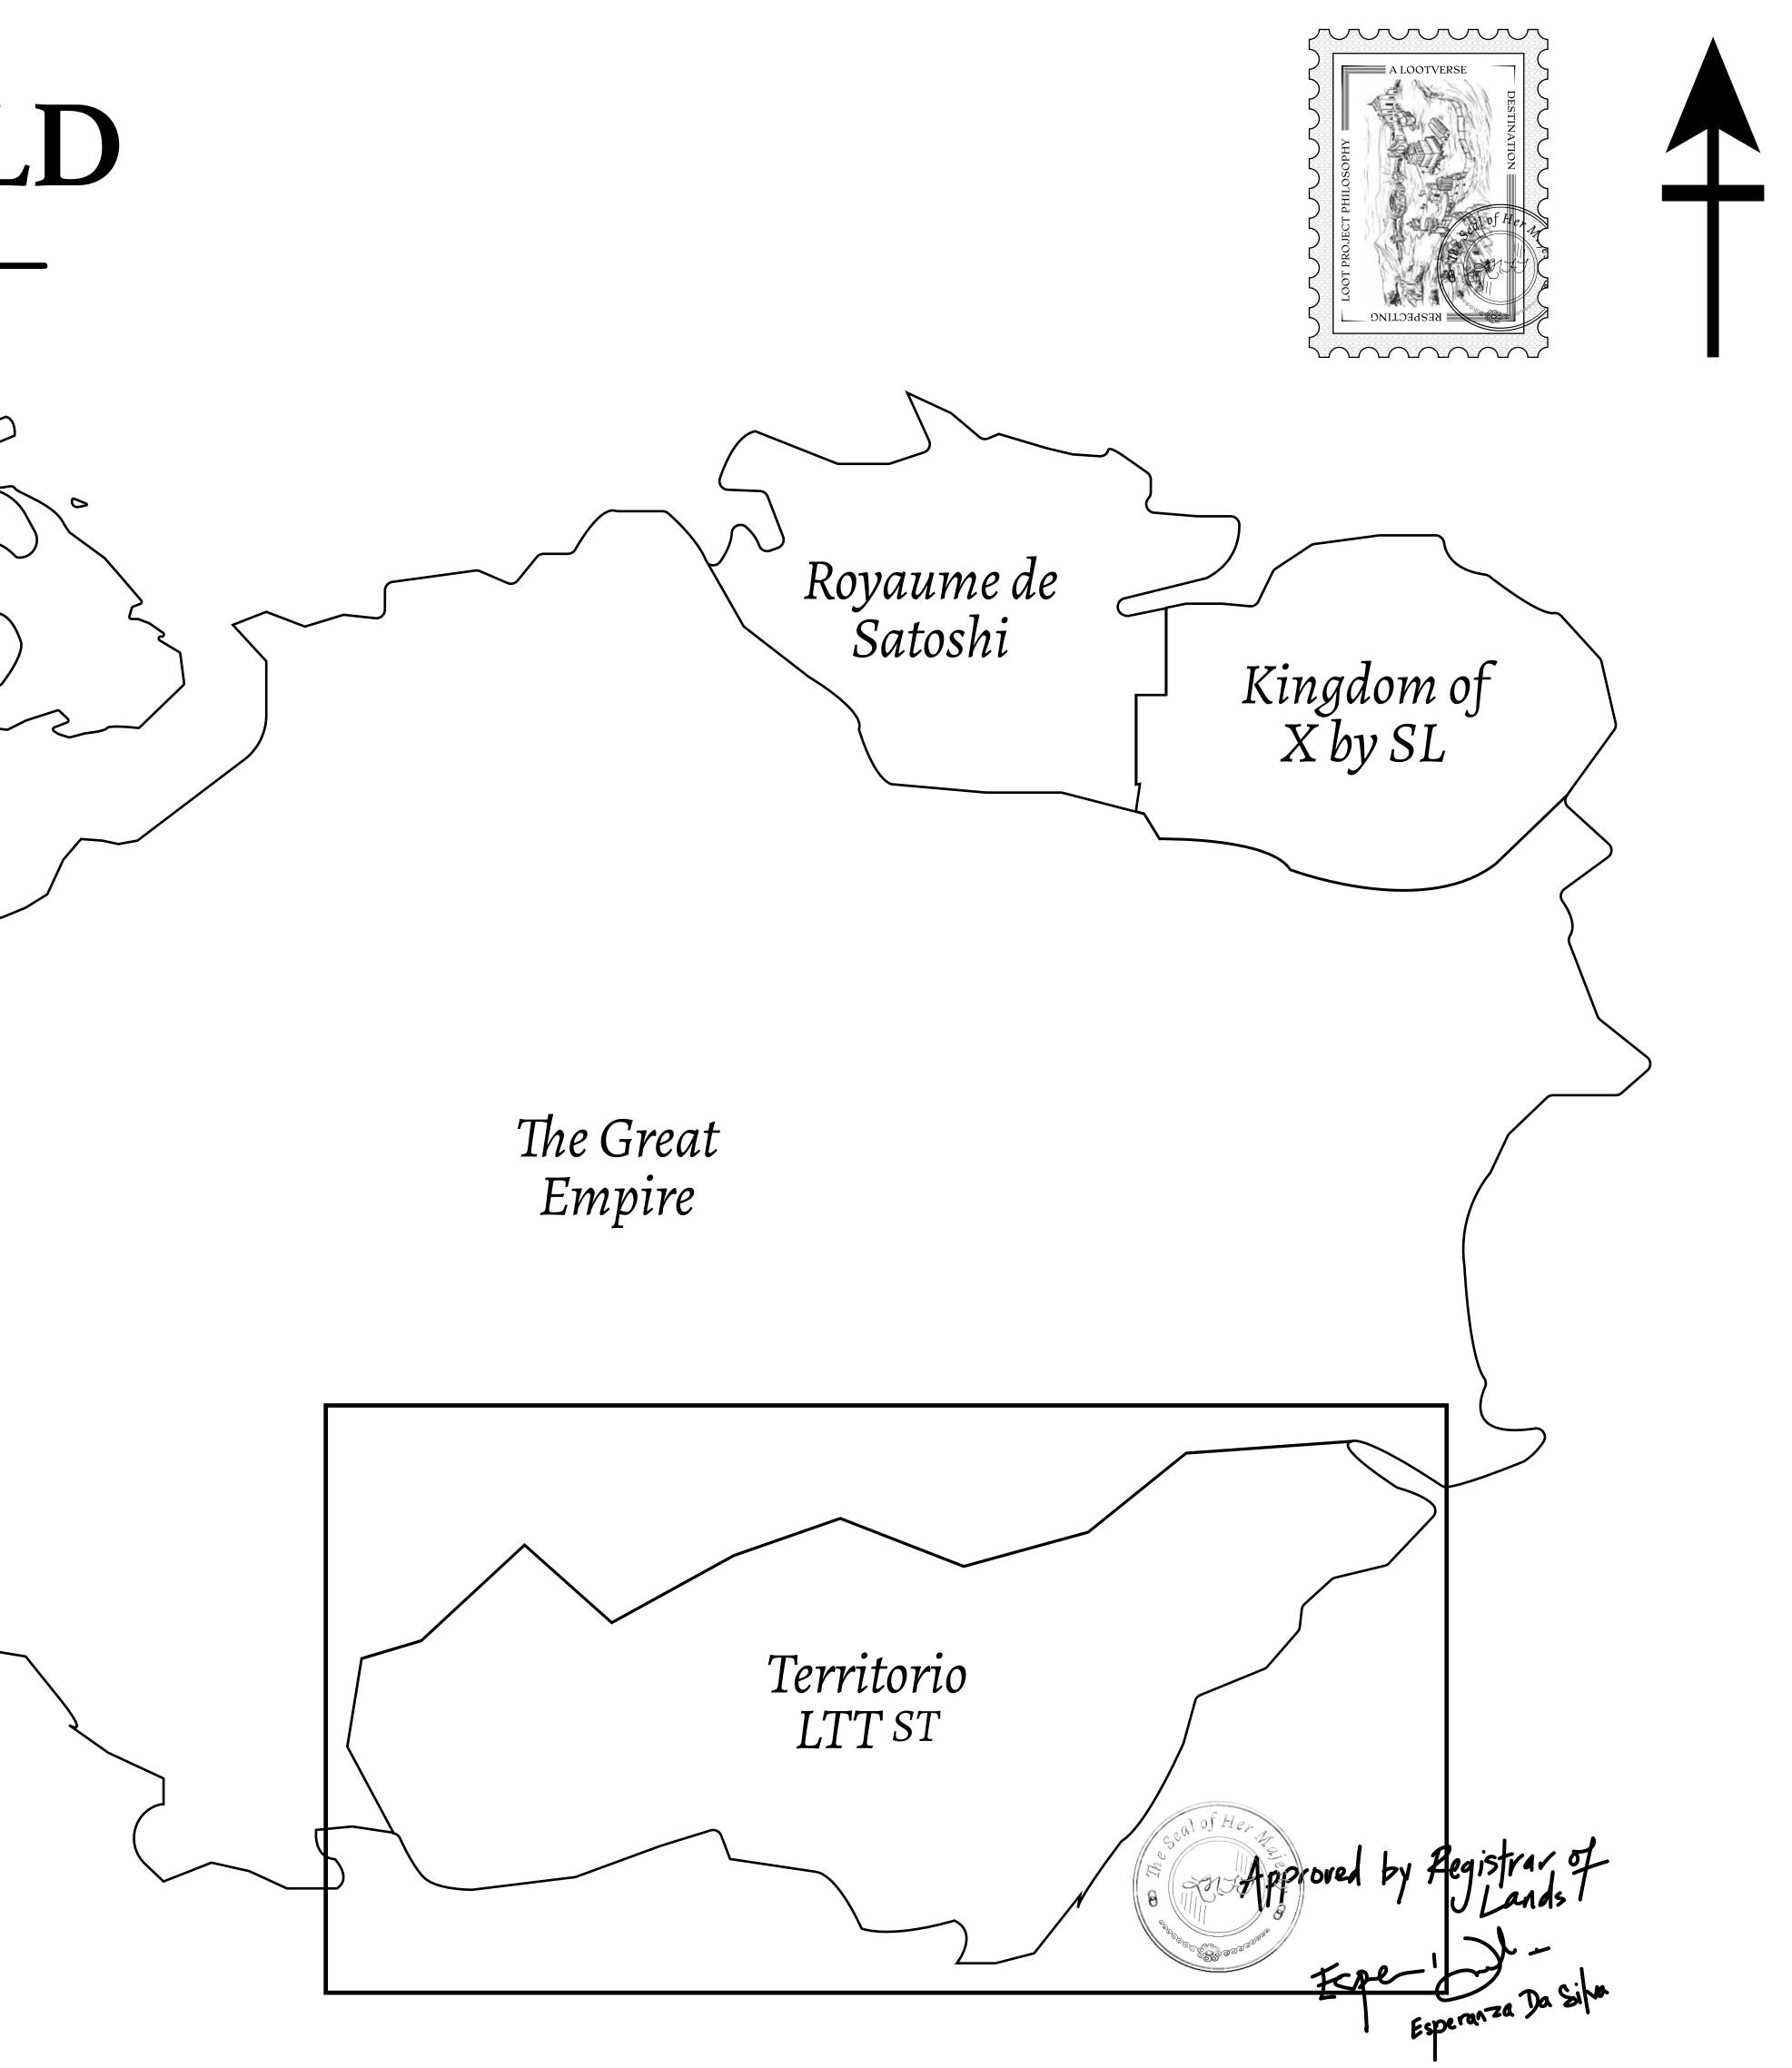

## THE SPANISH ARMADA

The most flamboyant of all of the states, this Spanish-speaking territory houses a clash of cultures. From the LTT trades in the El Mercado district to the solicitations for invites to the Great Empire, and even the traveling Caravans, it is a transient place; people are always on the move on the way to the Great Empire or a trek through the Dividing Range to the Royaume De Satoshi. Commerce uses derivations of LTT such as LTTE, LTTB, and LTTC.

## GEOGRAPHY

COASTLINE BORDERS HIGHEST POINT LOWEST POINT PLOTS SCALE 193.03 KM (119.94 MILES) OCEAN, THE GREAT EMPIRE MT ELEUTHERIA +1392 M PUERTO DE LTT 0 M 1045 1:50000

73.54 KM

|          | TITLE NUMBER<br><b>T0904-221121</b> |                                               |                     |
|----------|-------------------------------------|-----------------------------------------------|---------------------|
| Y        |                                     |                                               |                     |
| O LTT ST | ISSUED                              | 22 November 2021 Jb.                          | SCALE 1/50000       |
|          |                                     | les (rewarded in Credits) plus<br>NFT Stories | 1% of all LTT redee |
|          |                                     |                                               |                     |
|          |                                     |                                               |                     |
|          |                                     |                                               |                     |
|          |                                     |                                               |                     |
|          |                                     |                                               | PLOT T098           |
|          |                                     |                                               |                     |
|          |                                     |                                               |                     |
|          | ΓΤΟ                                 | 904                                           |                     |
| _        | _                                   | 25 KM                                         |                     |
|          | AITI. O.                            |                                               |                     |
|          |                                     |                                               |                     |
|          |                                     |                                               |                     |
|          |                                     |                                               |                     |
|          |                                     |                                               |                     |
|          |                                     |                                               |                     |
|          |                                     |                                               |                     |
|          |                                     |                                               |                     |
|          |                                     |                                               |                     |
|          |                                     |                                               |                     |
|          |                                     | 1                                             |                     |
|          |                                     | /                                             |                     |
| 1        |                                     | /                                             |                     |