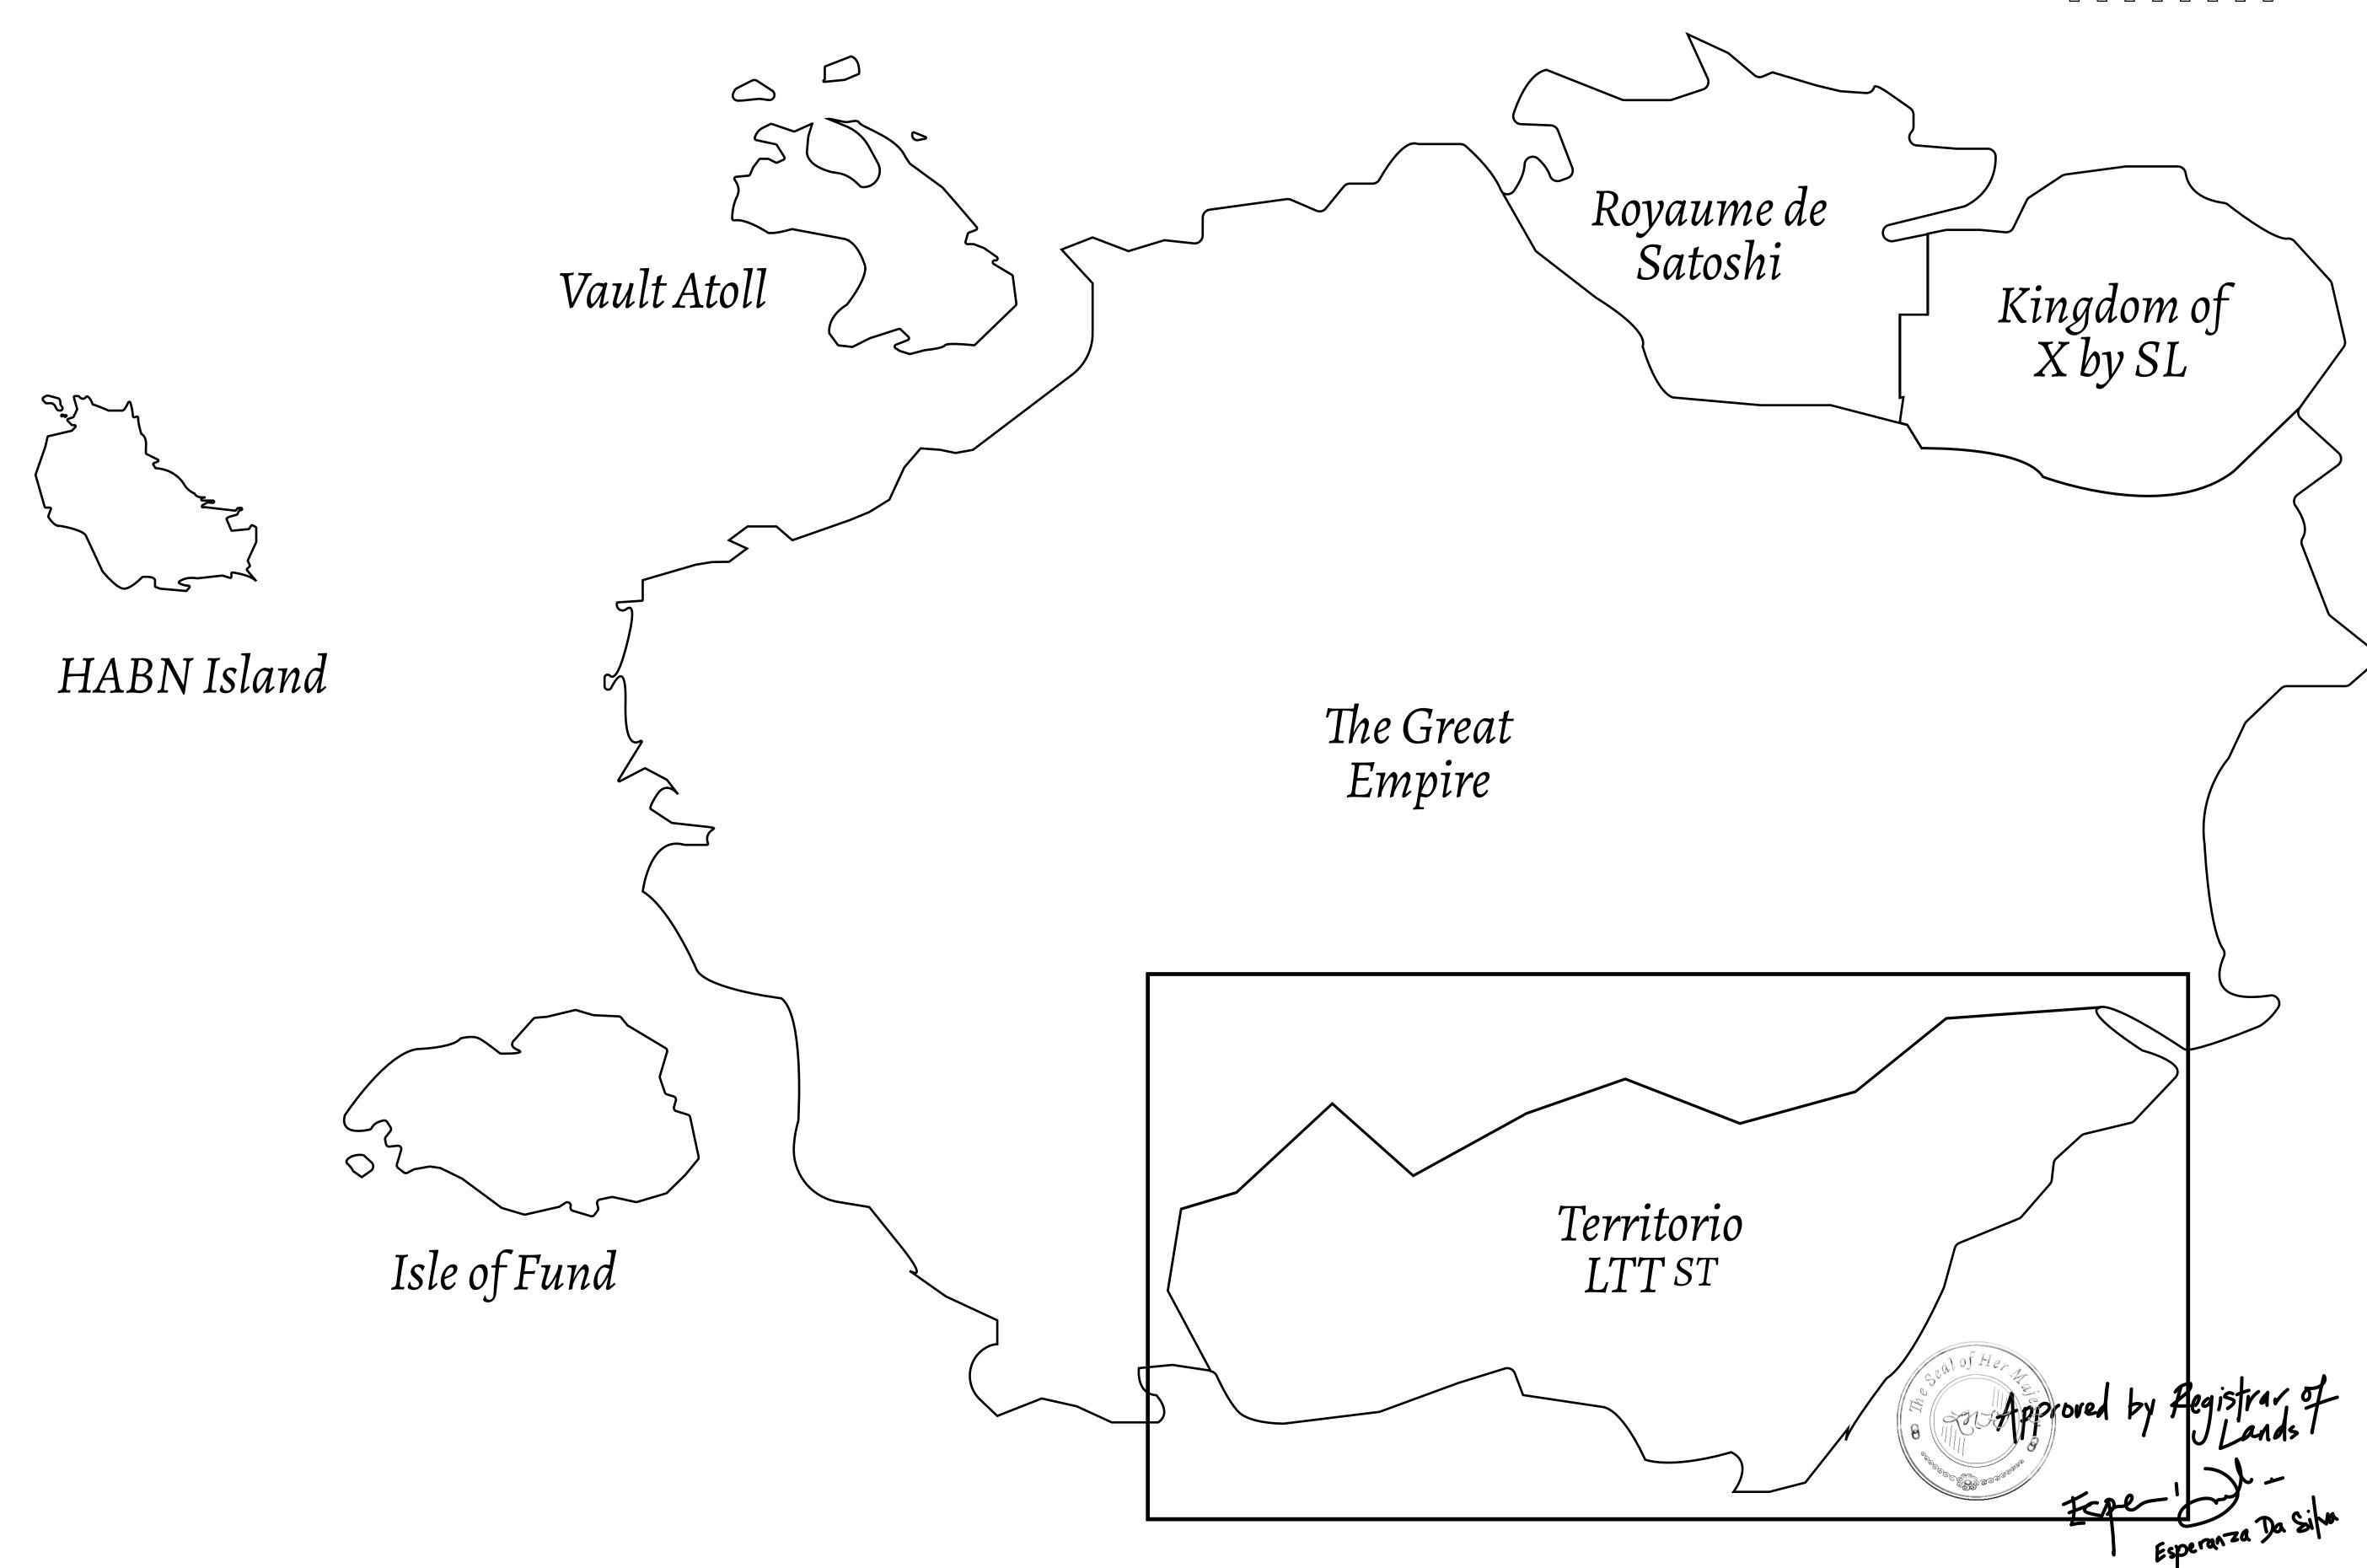

## THE SPANISH ARMADA

The most flamboyant of all of the states, this Spanish-speaking territory houses a clash of cultures. From the LTT trades in the El Mercado district to the solicitations for invites to the Great Empire, and even the traveling Caravans, it is a transient place; people are always on the move on the way to the Great Empire or a trek through the Dividing Range to the Royaume De Satoshi. Commerce uses derivations of LTT such as LTTE, LTTB, and LTTC.

## GEOGRAPHY

COASTLINE
BORDERS
HIGHEST POINT
LOWEST POINT
PLOTS
SCALE

193.03 KM (119.94 MILES)
OCEAN, THE GREAT EMPIRE
MT ELEUTHERIA +1392 M
PUERTO DE LTT 0 M

1045

1:50000

## H.M. LNFT Land Registry

TITLE NUMBER

T0903-221121

ADMINISTRATIVE AREA

TERRITORIO LTT ST

ISSUED 22 November 2021

SCALE **1/50000** 

OWNER ENTITLEMENT

Type W-T: Share of 0.1% of all BUN sales (rewarded in Credits) plus 1% of all LTT redeemed based on number of NFT Stories minted; Mint 4 NFT Stories

PL0T T0903 BOUNDARY: 1.43 KM

090