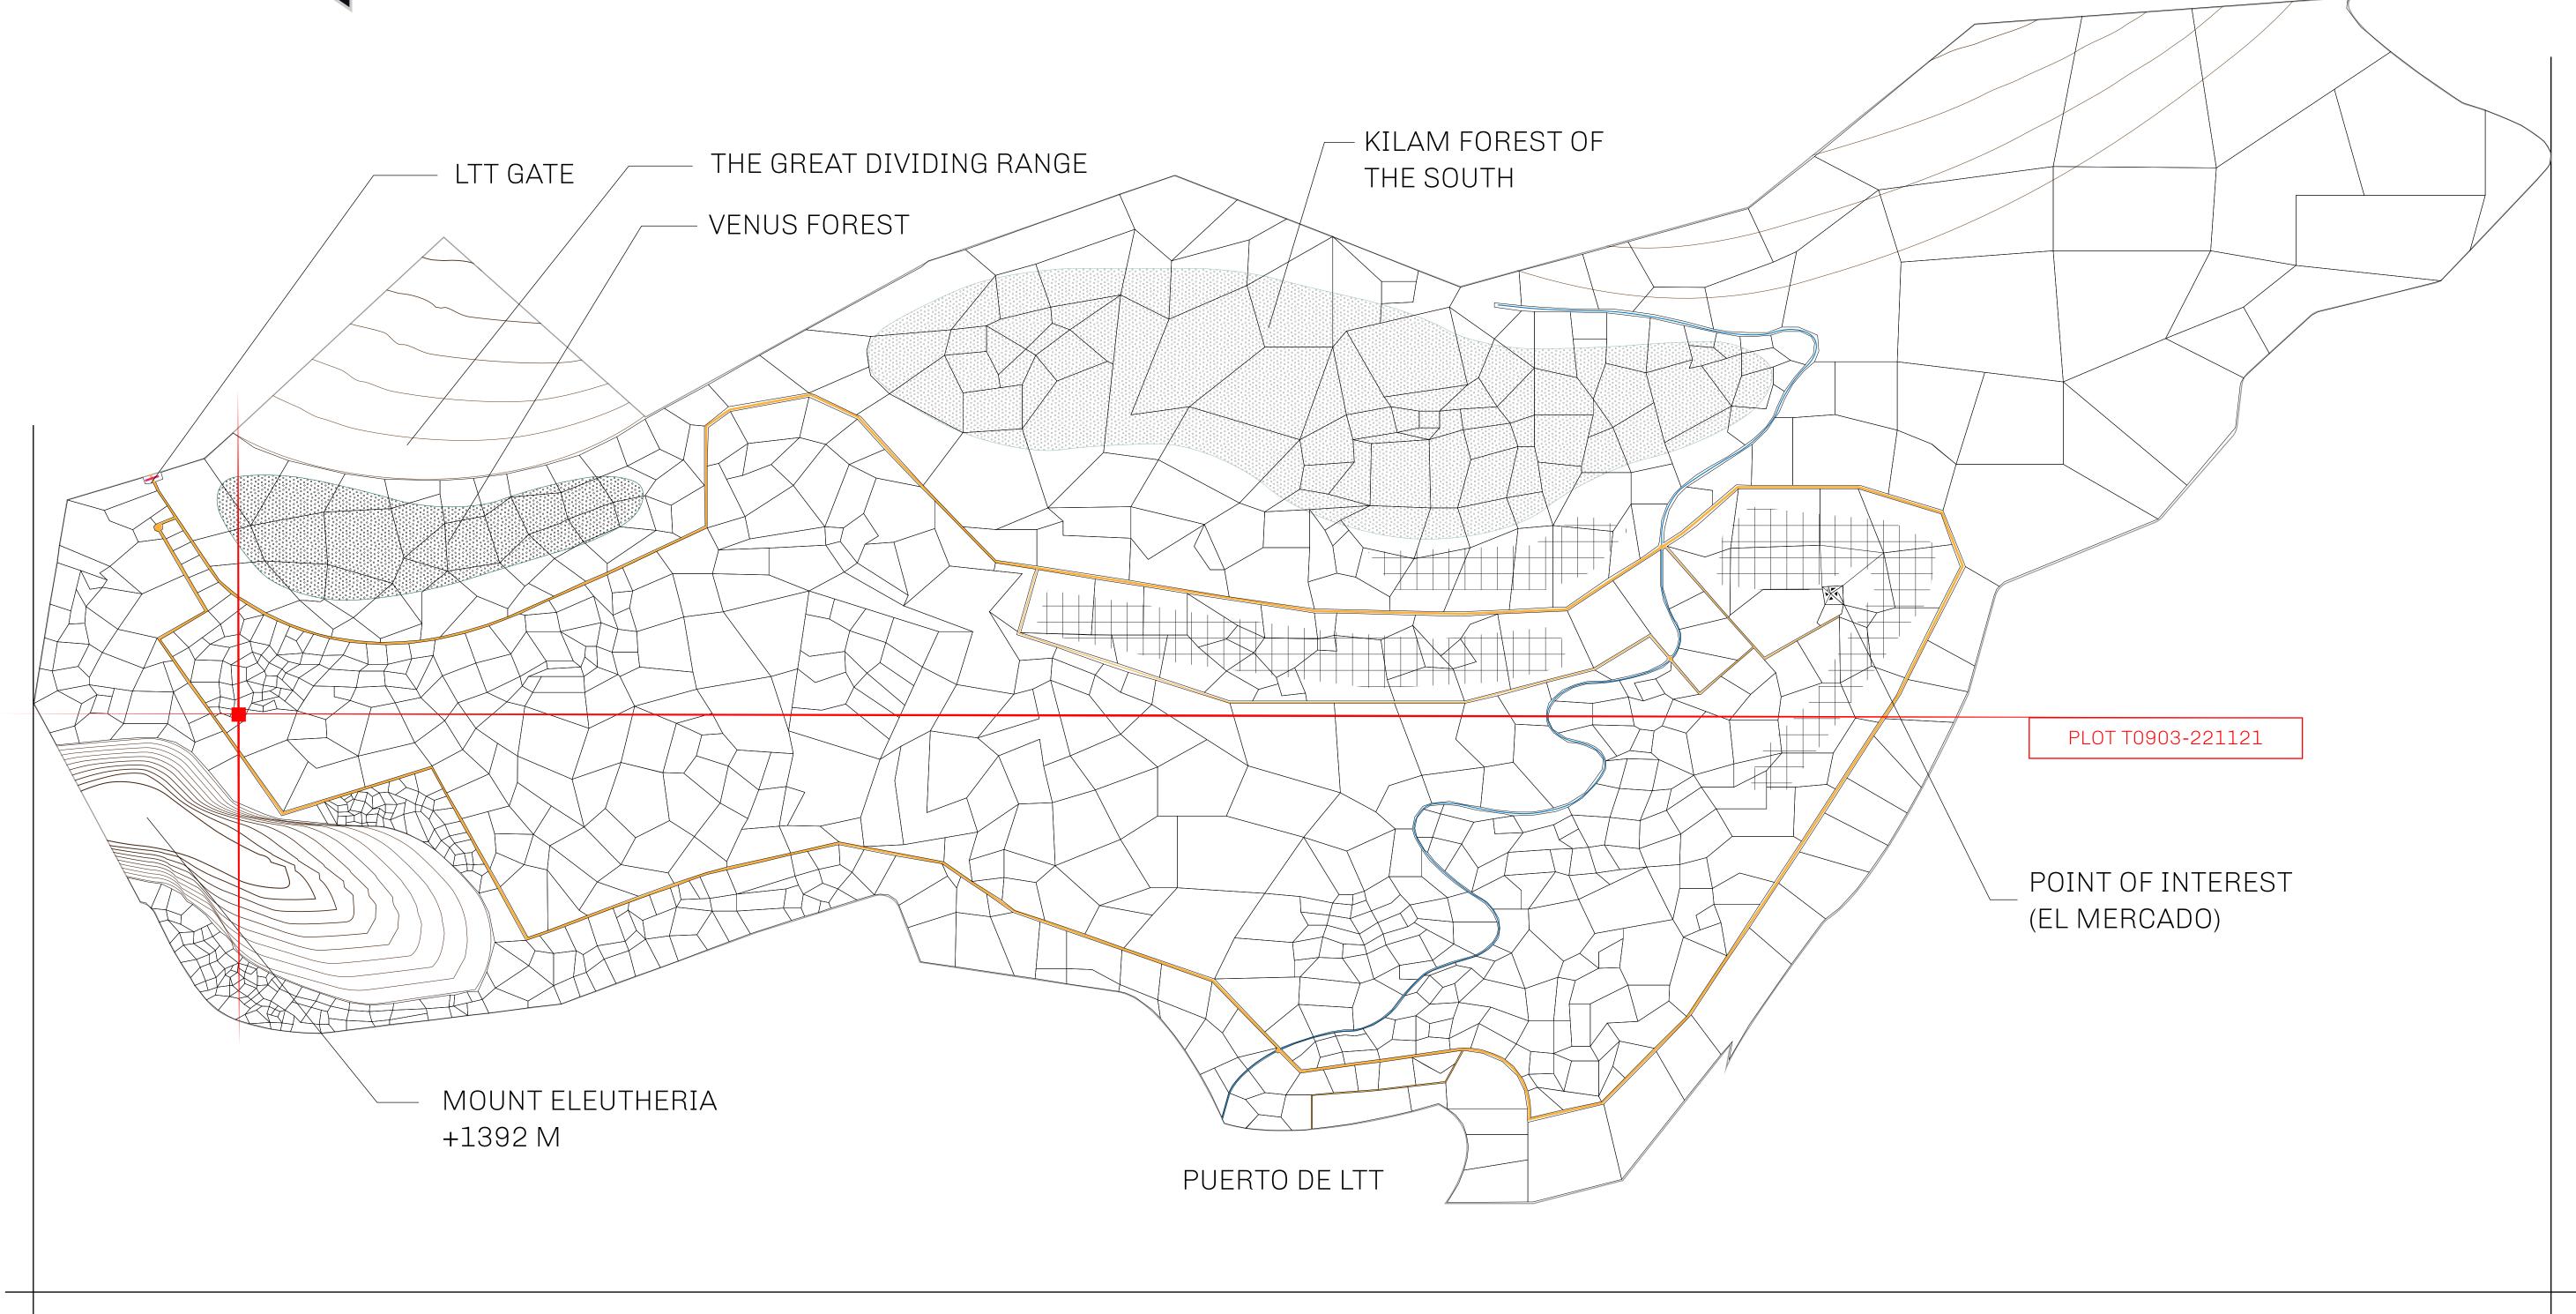

## GEOGRAPHY

COASTLINE
BORDERS
HIGHEST POINT
LOWEST POINT
PLOTS
SCALE

193.03 KM (119.94 MILES)
OCEAN, THE GREAT EMPIRE
MT ELEUTHERIA +1392 M
PUERTO DE LTT 0 M

1045

1:50000

## H.M. LNFT Land Registry

TITLE NUMBER

T0903-221121

ADMINISTRATIVE AREA

TERRITORIO LTT ST

ISSUED 22 November 2021

SCALE **1/50000** 

OWNER ENTITLEMENT

Type W-T: Share of 0.1% of all BUN sales (rewarded in Credits) plus 1% of all LTT redeemed based on number of NFT Stories minted; Mint 4 NFT Stories

PL0T T0903 BOUNDARY: 1.43 KM

090