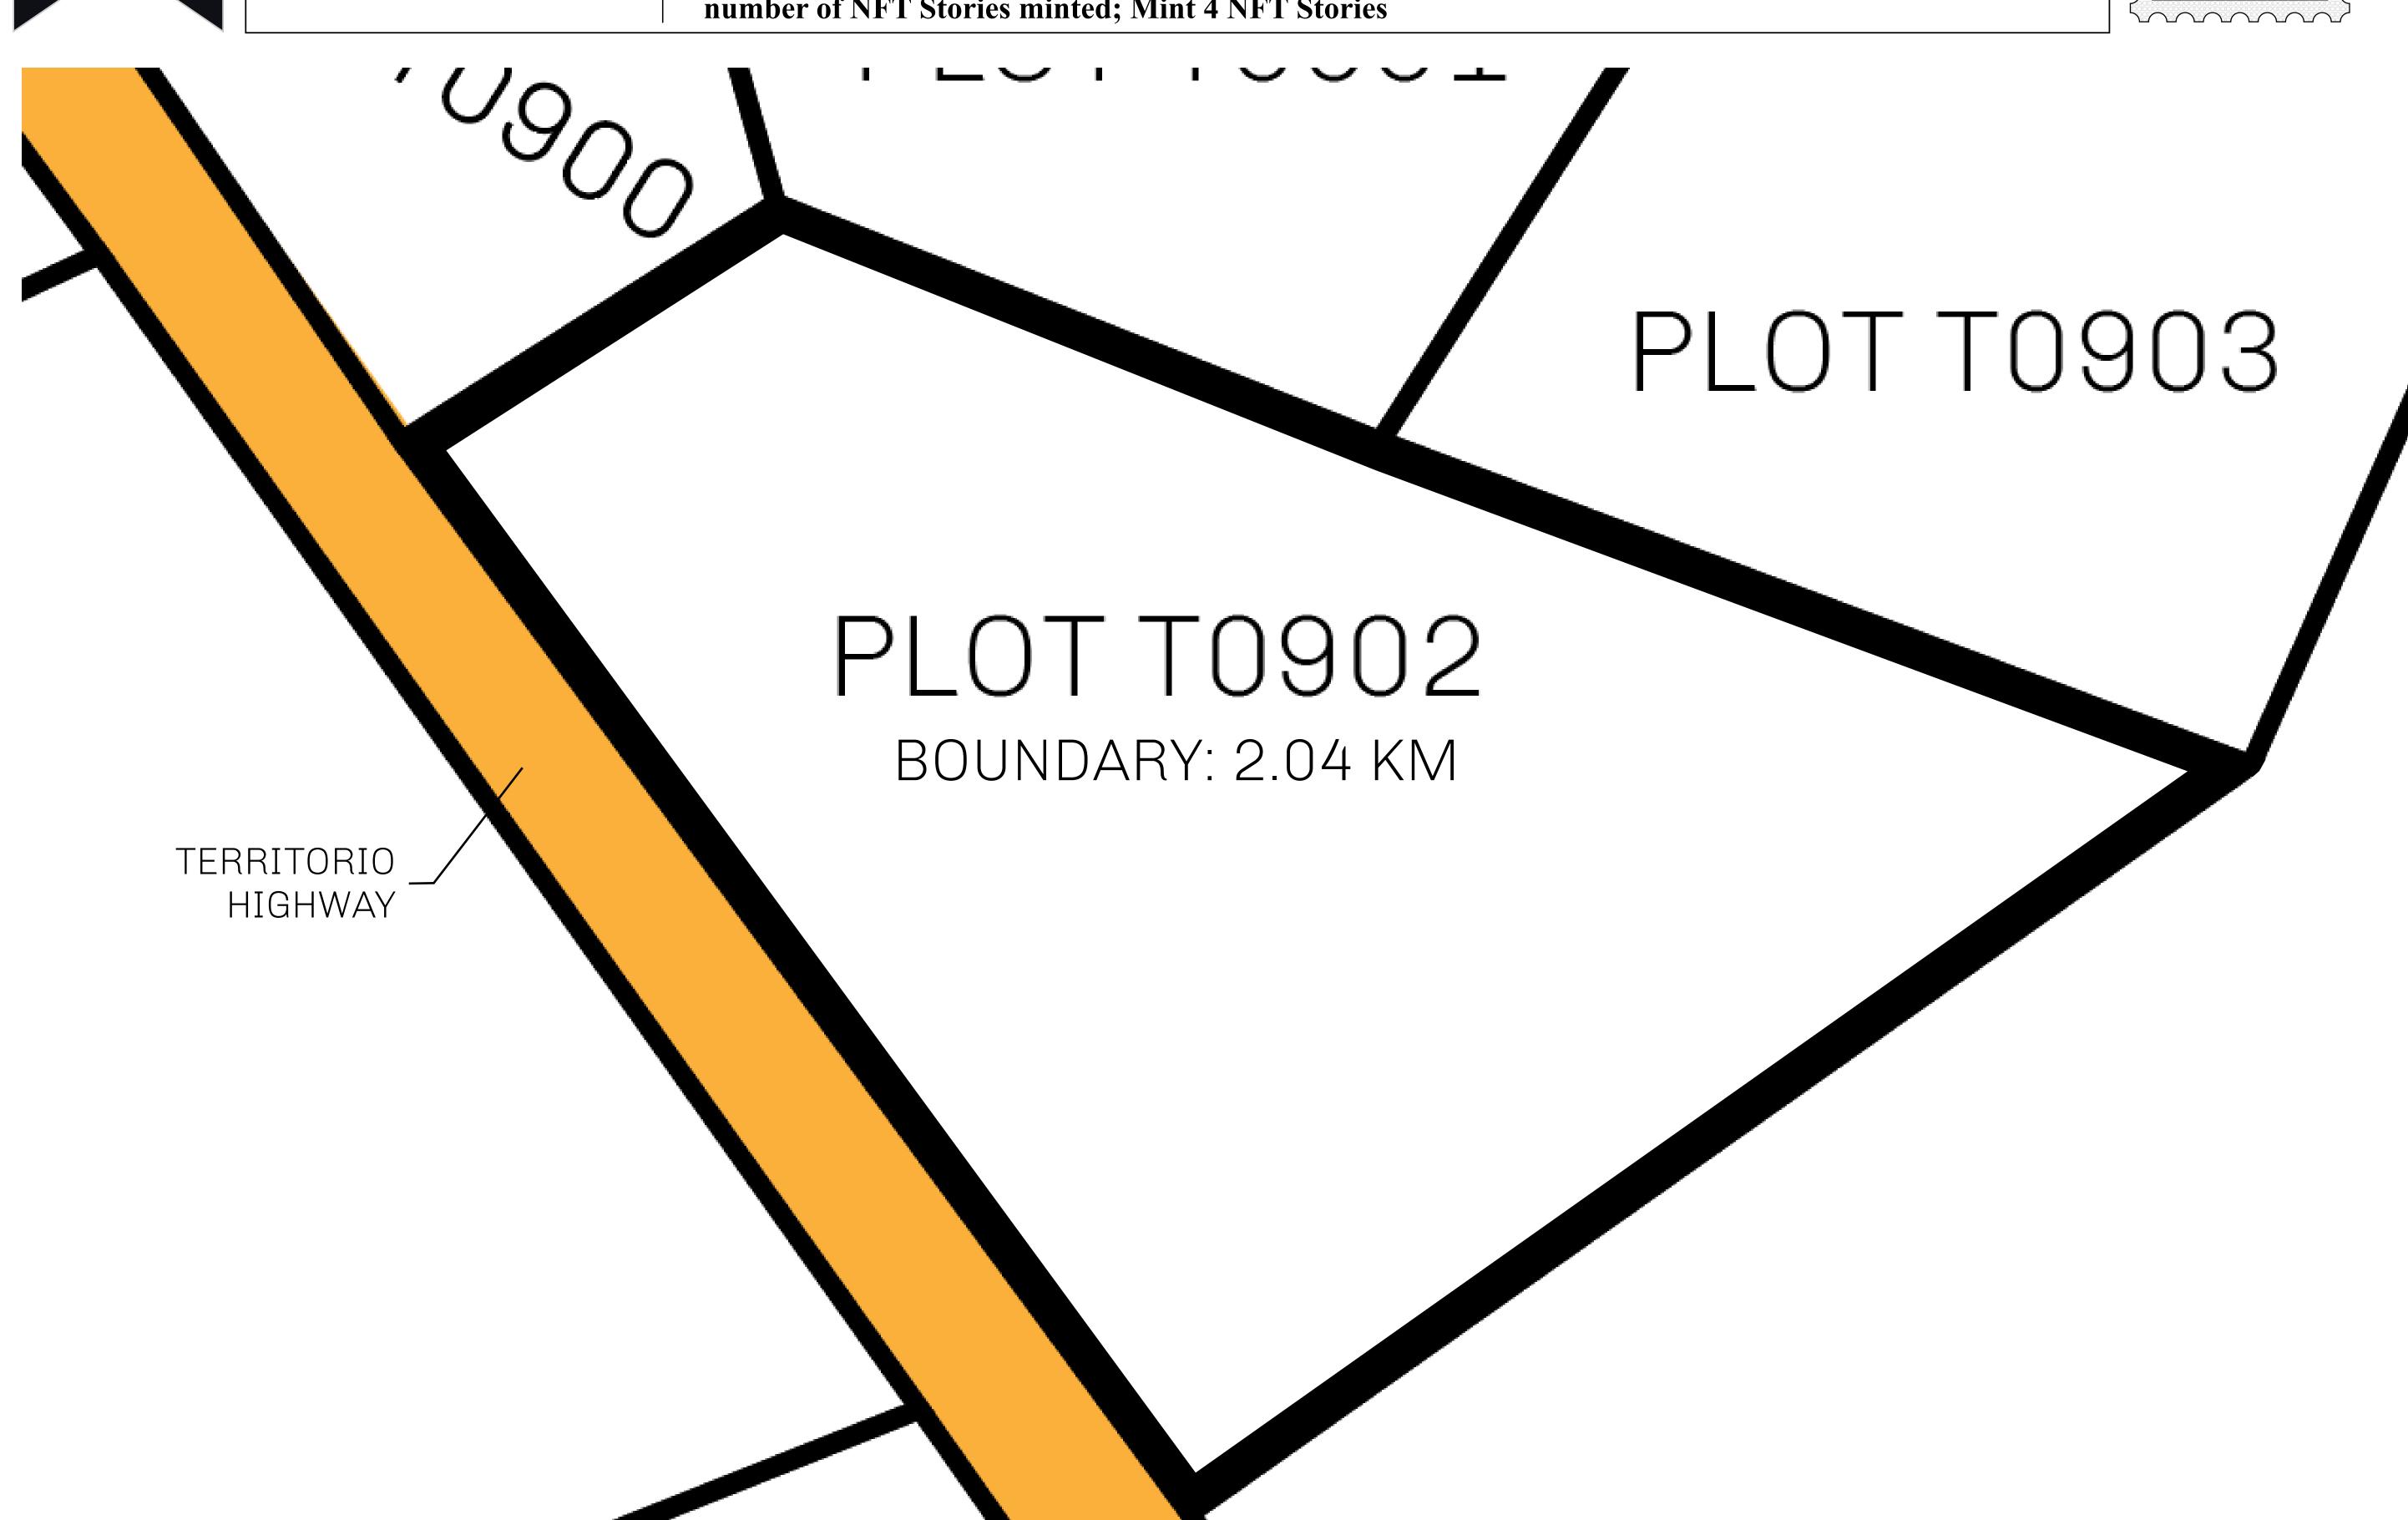

## GEOGRAPHY

COASTLINE
BORDERS
HIGHEST POINT
LOWEST POINT
PLOTS
SCALE

193.03 KM (119.94 MILES)
OCEAN, THE GREAT EMPIRE
MT ELEUTHERIA +1392 M
PUERTO DE LTT 0 M

1045

1:50000

## H.M. LNFT Land Registry

TITLE NUMBER

ADMINISTRATIVE AREA

TERRITORIO LTT ST

ISSUED 22 November 2021 .

SCALE **1/50000** 

OWNER ENTITLEMENT

Type W-T: Share of 0.1% of all BUN sales (rewarded in Credits) plus 1% of all LTT redeemed based on number of NFT Stories minted; Mint 4 NFT Stories