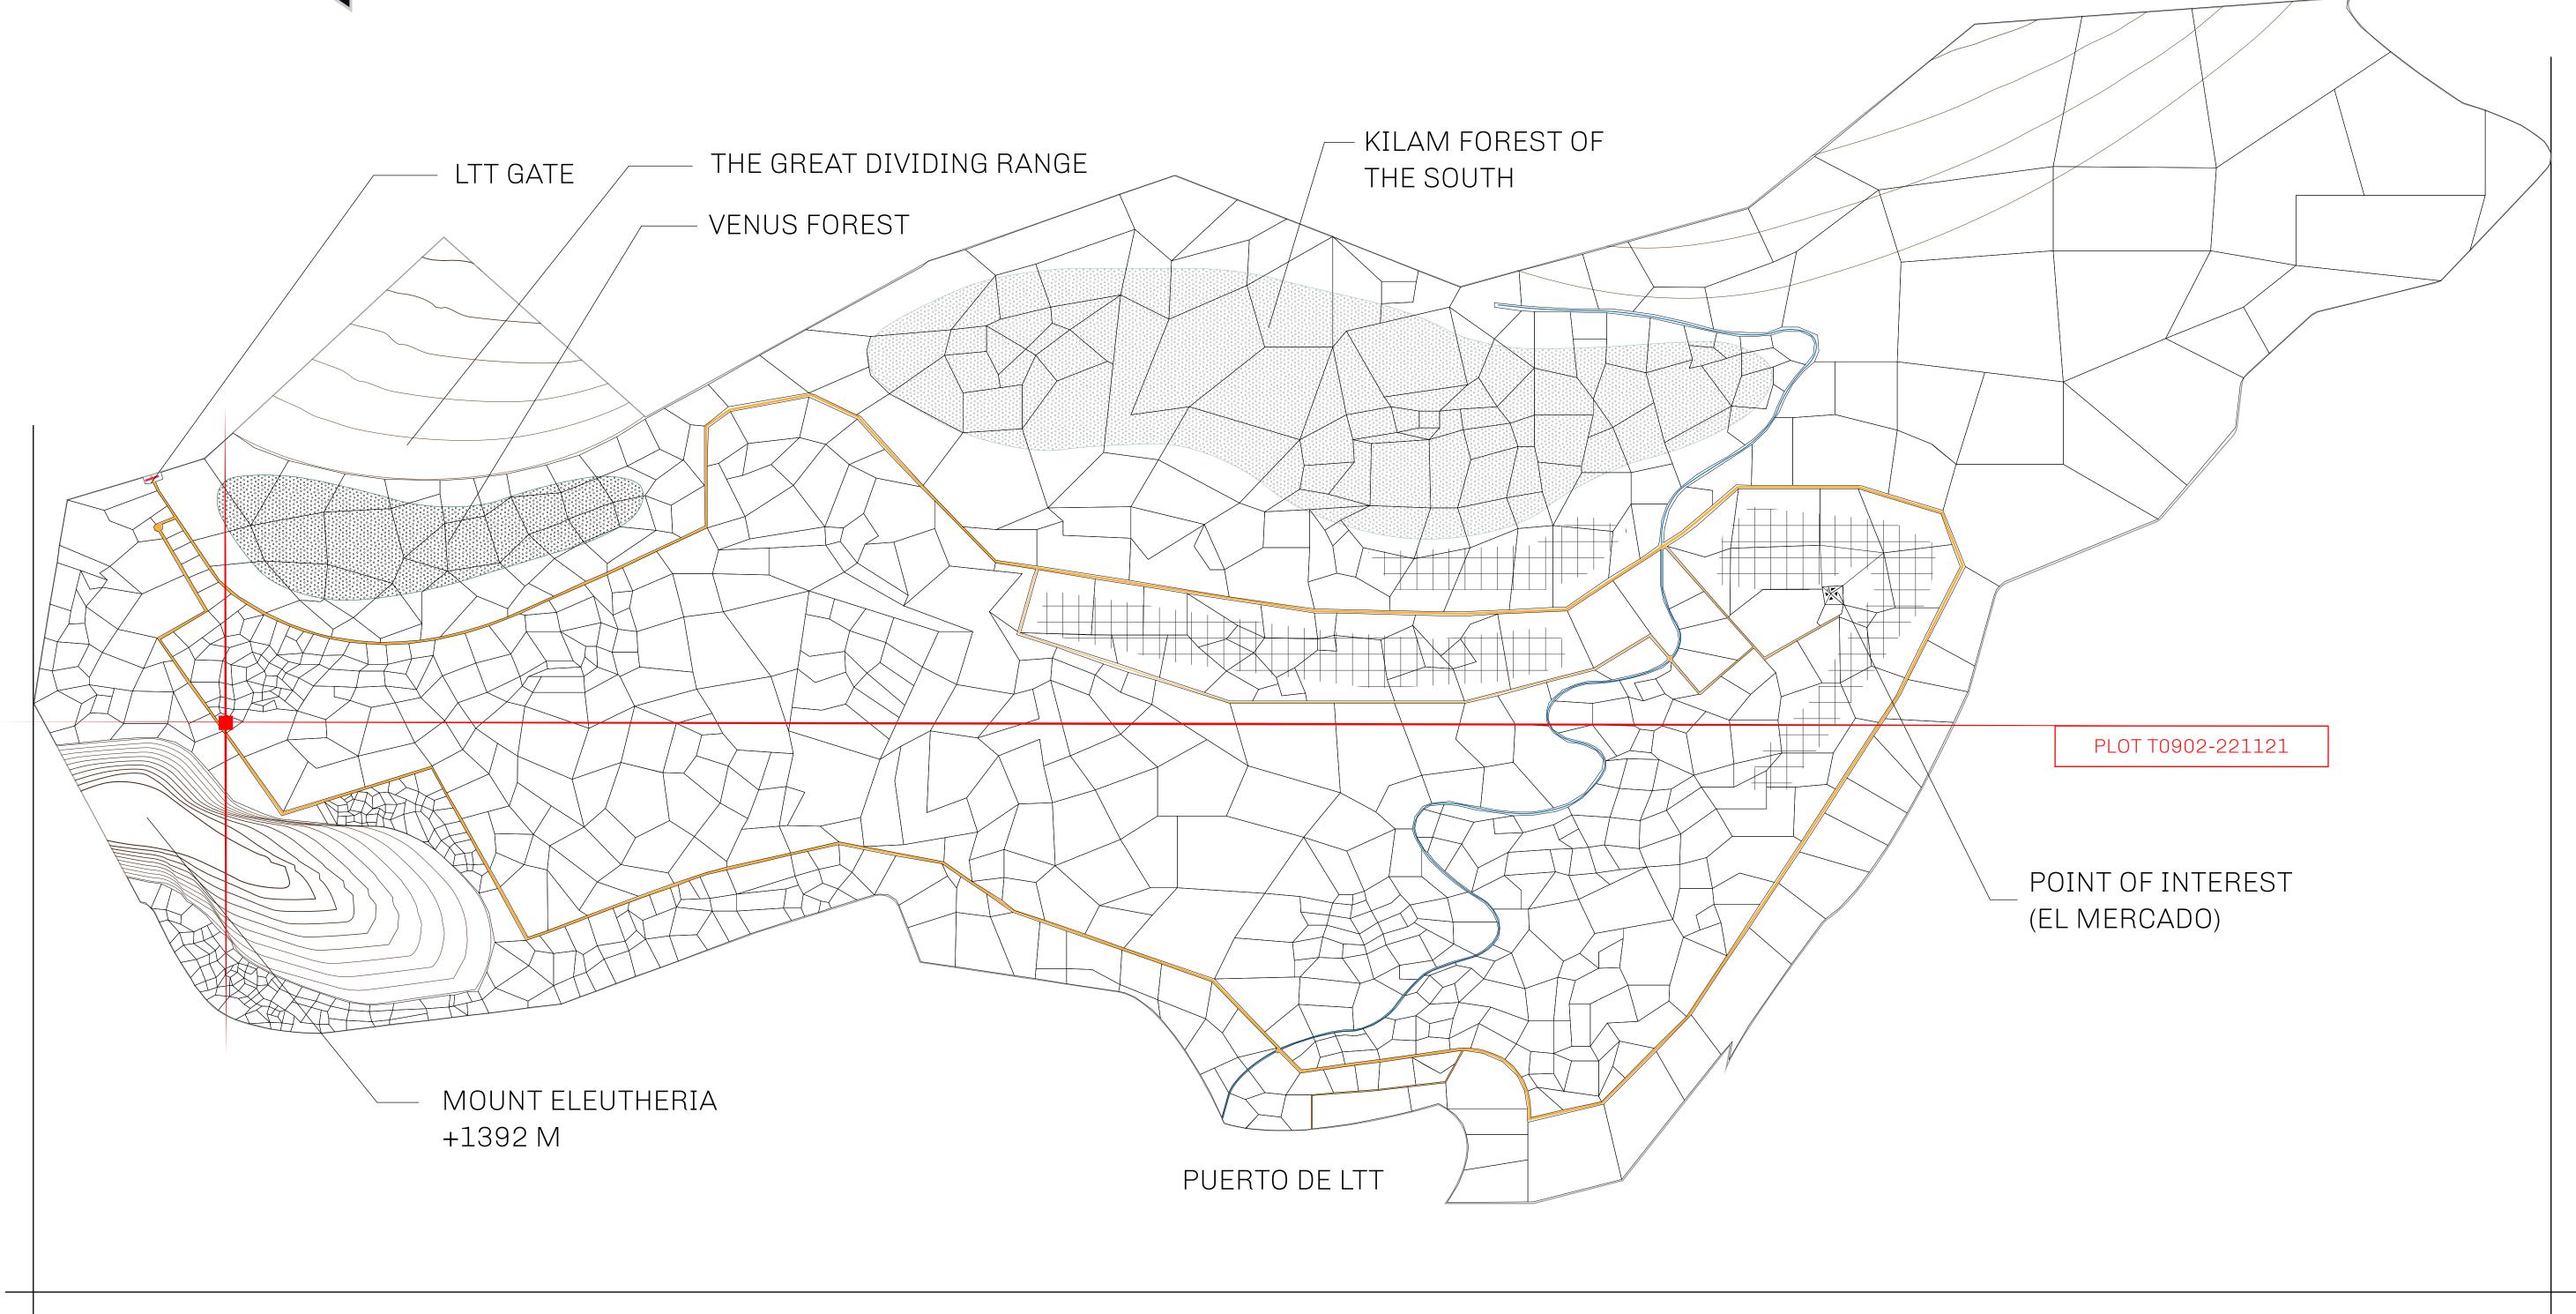

## THE SPANISH ARMADA

The most flamboyant of all of the states, this Spanish-speaking territory houses a clash of cultures. From the LTT trades in the El Mercado district to the solicitations for invites to the Great Empire, and even the traveling Caravans, it is a transient place; people are always on the move on the way to the Great Empire or a trek through the Dividing Range to the Royaume De Satoshi. Commerce uses derivations of LTT such as LTTE, LTTB, and LTTC.

## GEOGRAPHY

COASTLINE
BORDERS
HIGHEST POINT
LOWEST POINT
PLOTS
SCALE

193.03 KM (119.94 MILES)
OCEAN, THE GREAT EMPIRE
MT ELEUTHERIA +1392 M
PUERTO DE LTT 0 M

1045

1:50000

## H.M. LNFT Land Registry

TITLE NUMBER

ADMINISTRATIVE AREA

TERRITORIO LTT ST

ISSUED 22 November 2021 .

SCALE **1/50000** 

OWNER ENTITLEMENT

Type W-T: Share of 0.1% of all BUN sales (rewarded in Credits) plus 1% of all LTT redeemed based on number of NFT Stories minted; Mint 4 NFT Stories