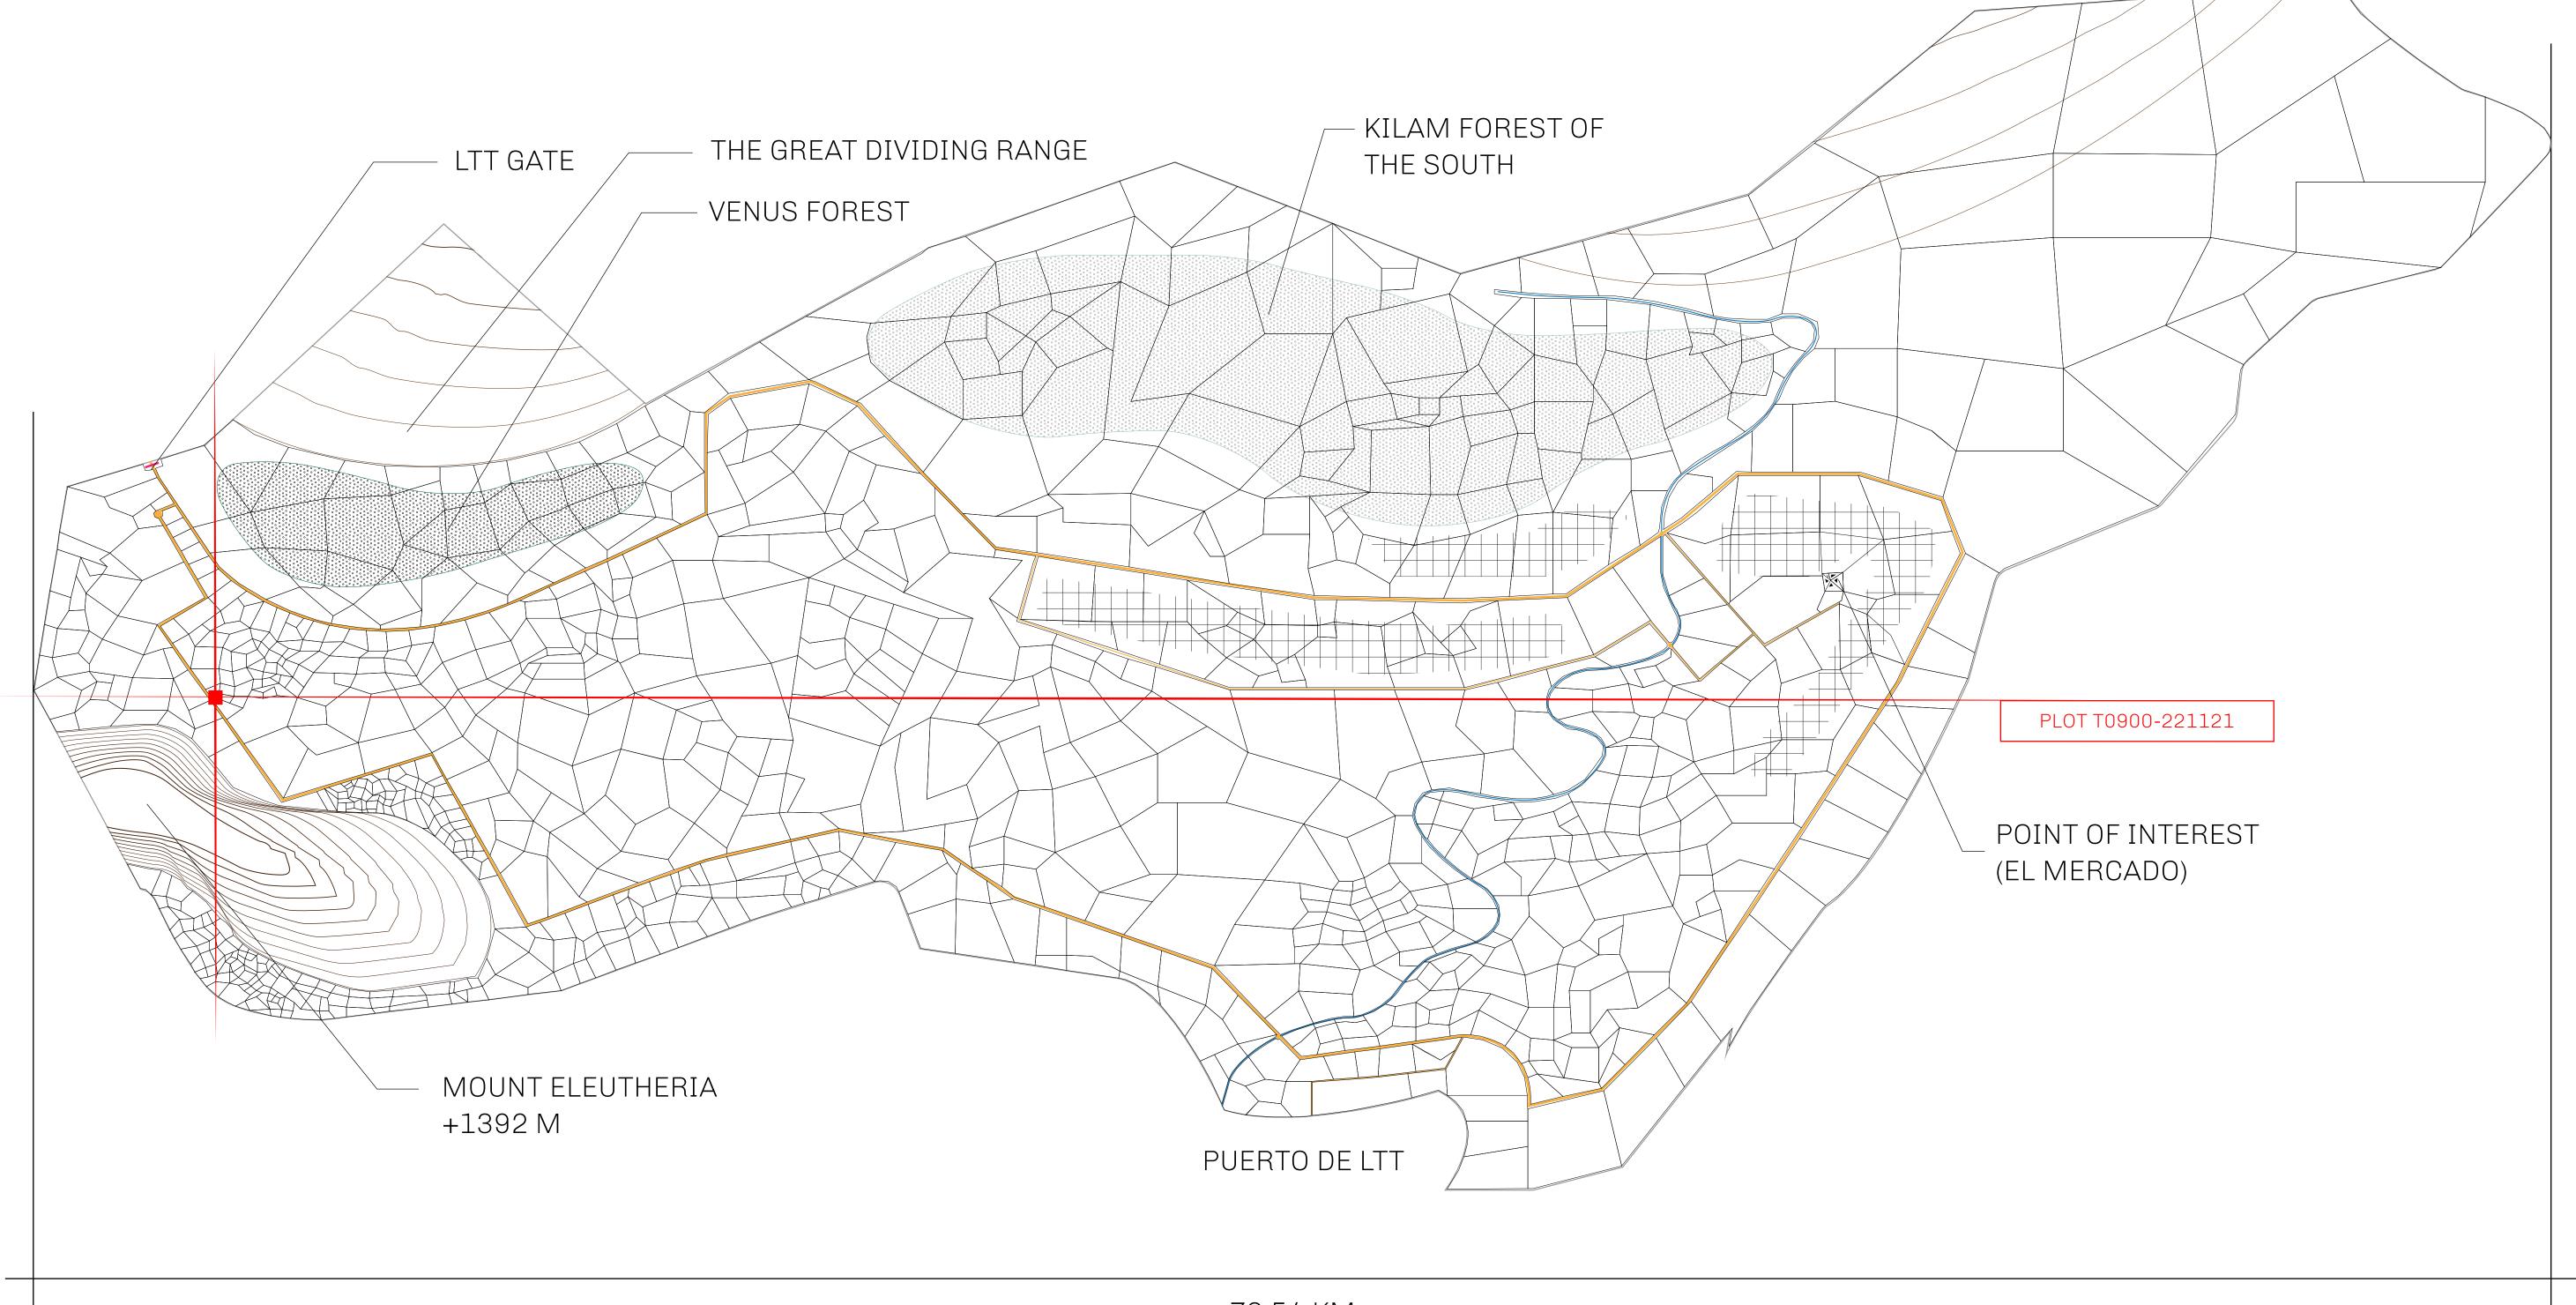

## THE SPANISH ARMADA

The most flamboyant of all of the states, this Spanish-speaking territory houses a clash of cultures. From the LTT trades in the El Mercado district to the solicitations for invites to the Great Empire, and even the traveling Caravans, it is a transient place; people are always on the move on the way to the Great Empire or a trek through the Dividing Range to the Royaume De Satoshi. Commerce uses derivations of LTT such as LTTE, LTTB, and LTTC.

## GEOGRAPHY

COASTLINE
BORDERS
HIGHEST POINT
LOWEST POINT
PLOTS
SCALE

193.03 KM (119.94 MILES)
OCEAN, THE GREAT EMPIRE
MT ELEUTHERIA +1392 M
PUERTO DE LTT 0 M
1045

1:50000

## H.M. LNFT Land Registry

TITLE NUMBER

T0900-221121

ADMINISTRATIVE AREA

TERRITORIO LTT ST

ISSUED 22 November 2021 ...

SCALE **1/50000** 

OWNER ENTITLEMENT