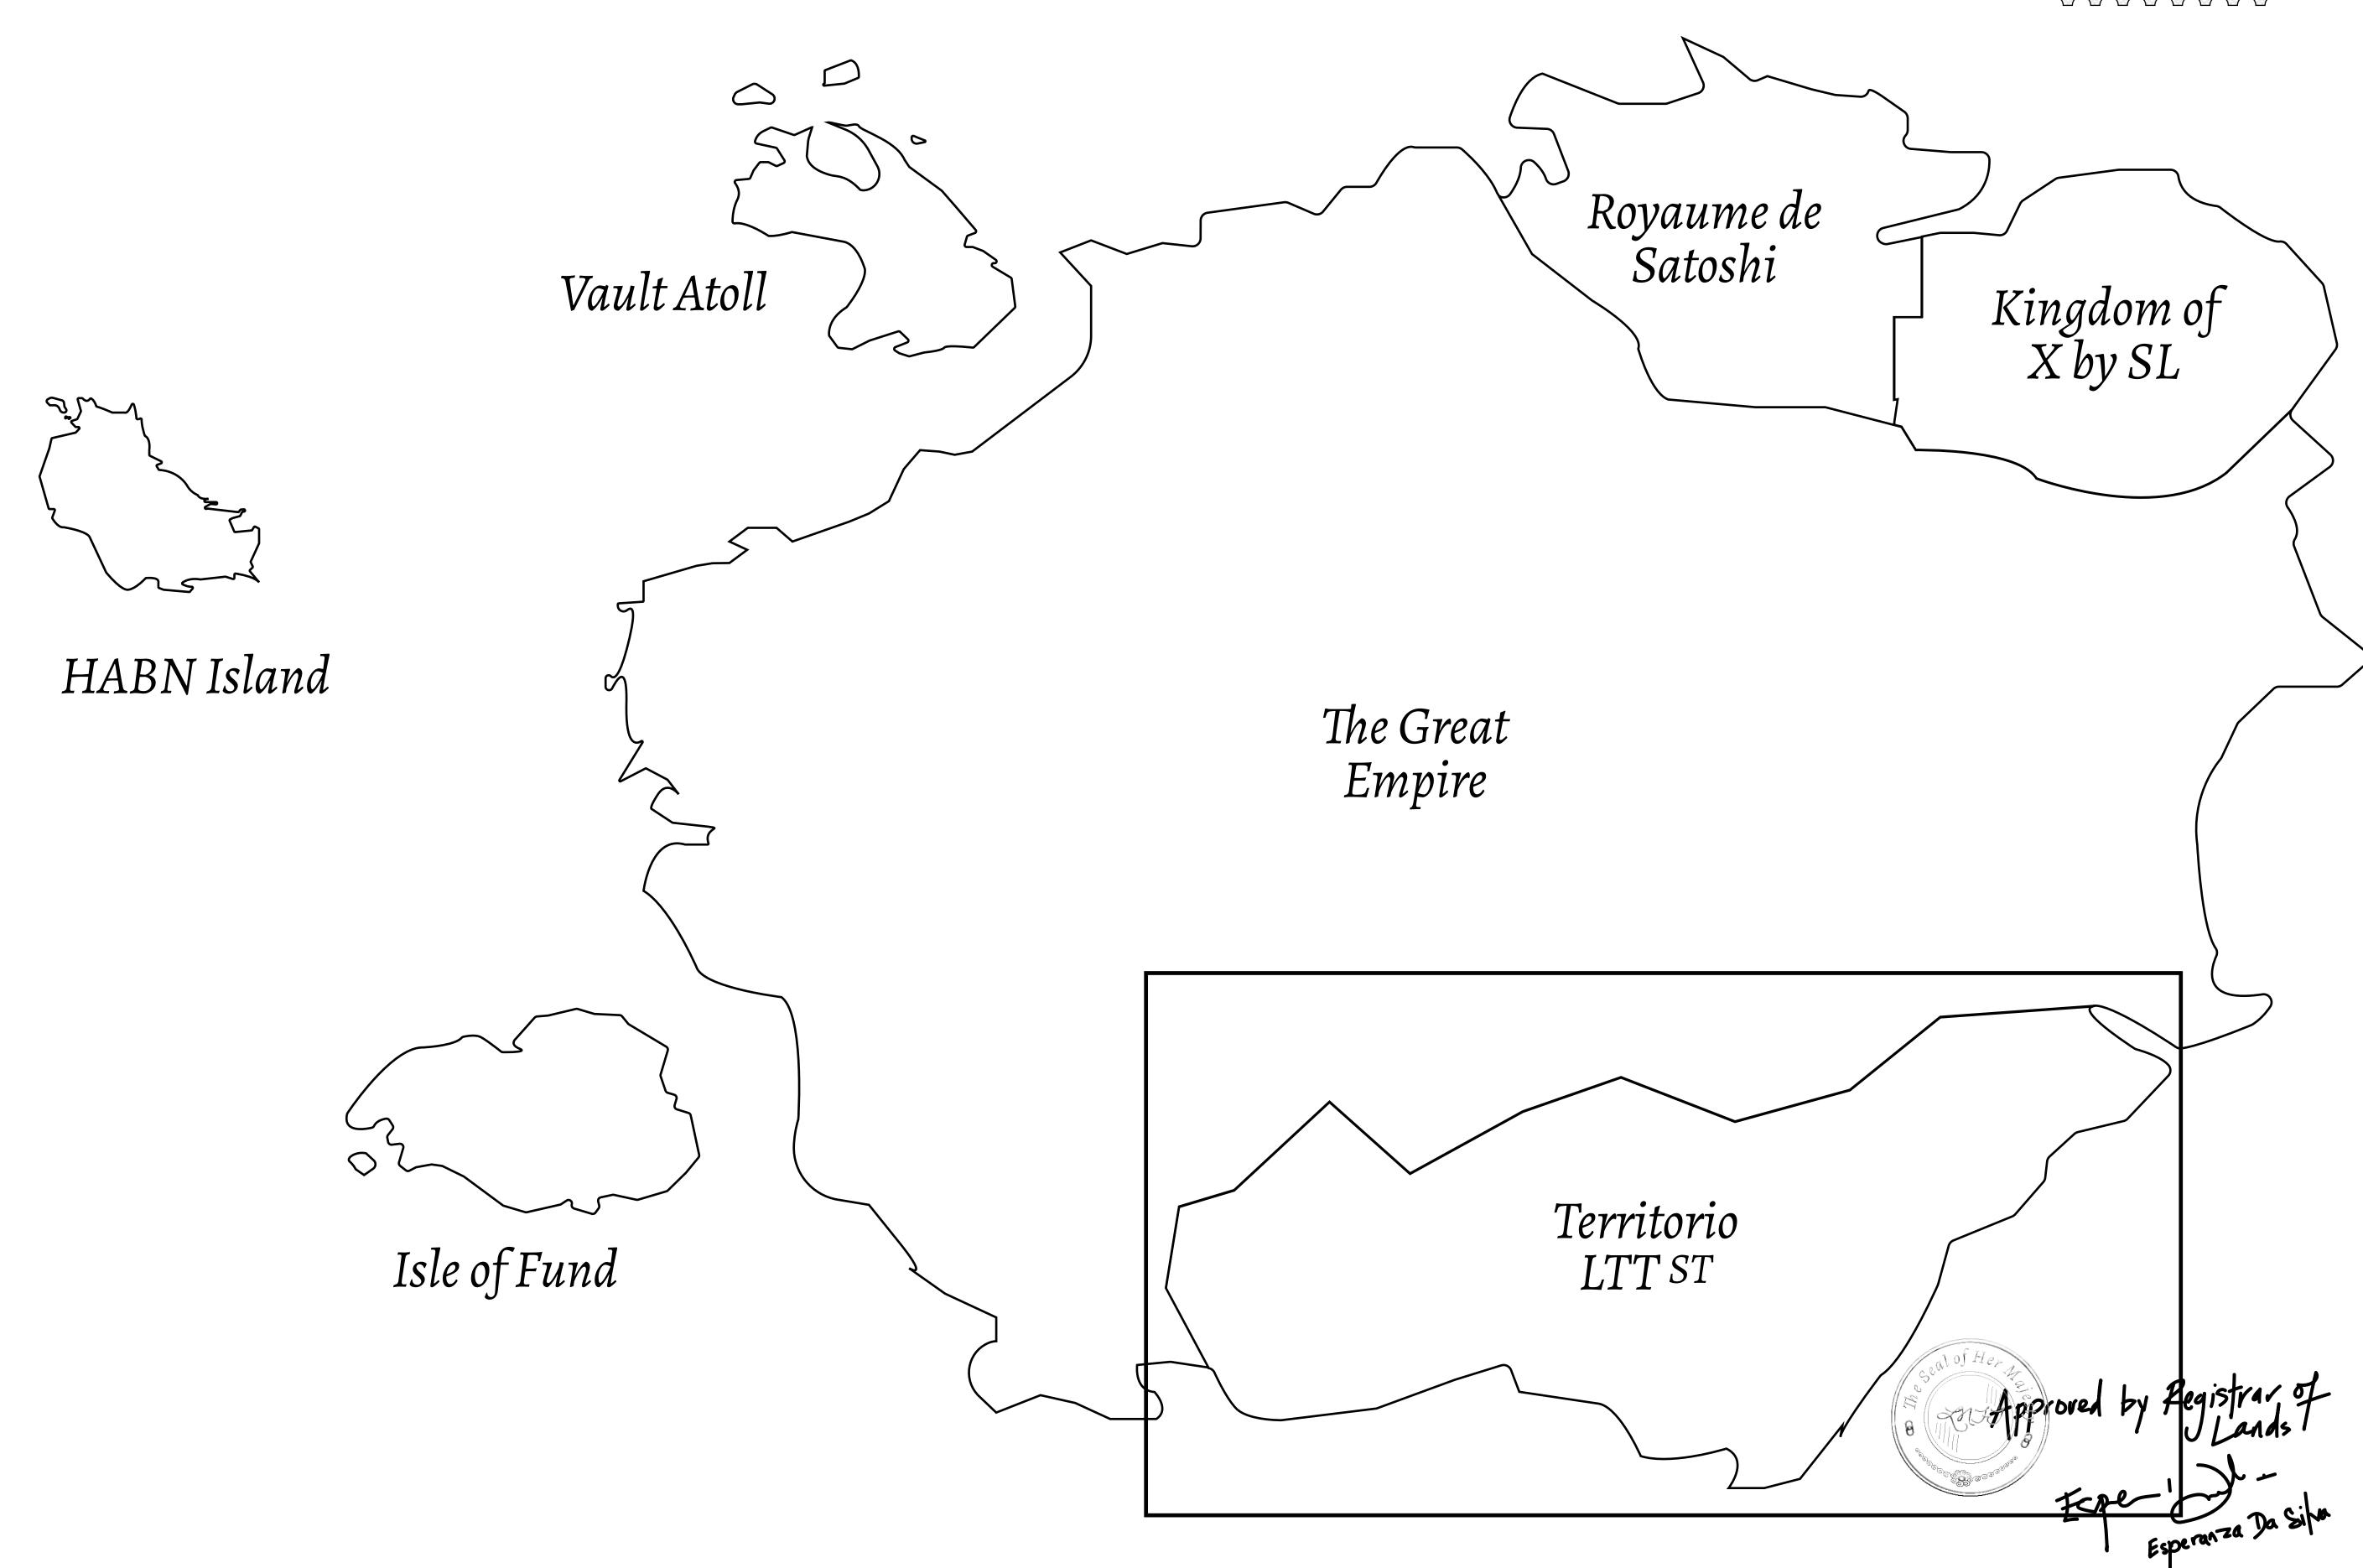

## THE SPANISH ARMADA

The most flamboyant of all of the states, this Spanish-speaking territory houses a clash of cultures. From the LTT trades in the El Mercado district to the solicitations for invites to the Great Empire, and even the traveling Caravans, it is a transient place; people are always on the move on the way to the Great Empire or a trek through the Dividing Range to the Royaume De Satoshi. Commerce uses derivations of LTT such as LTTE, LTTB, and LTTC.

## GEOGRAPHY

COASTLINE
BORDERS
HIGHEST POINT
LOWEST POINT
PLOTS
SCALE

193.03 KM (119.94 MILES)
OCEAN, THE GREAT EMPIRE
MT ELEUTHERIA +1392 M
PUERTO DE LTT 0 M
1045

1:50000

## H.M. LNFT Land Registry

TITLE NUMBER

T0900-221121

ADMINISTRATIVE AREA

TERRITORIO LTT ST

ISSUED 22 November 2021 ...

SCALE **1/50000** 

OWNER ENTITLEMENT