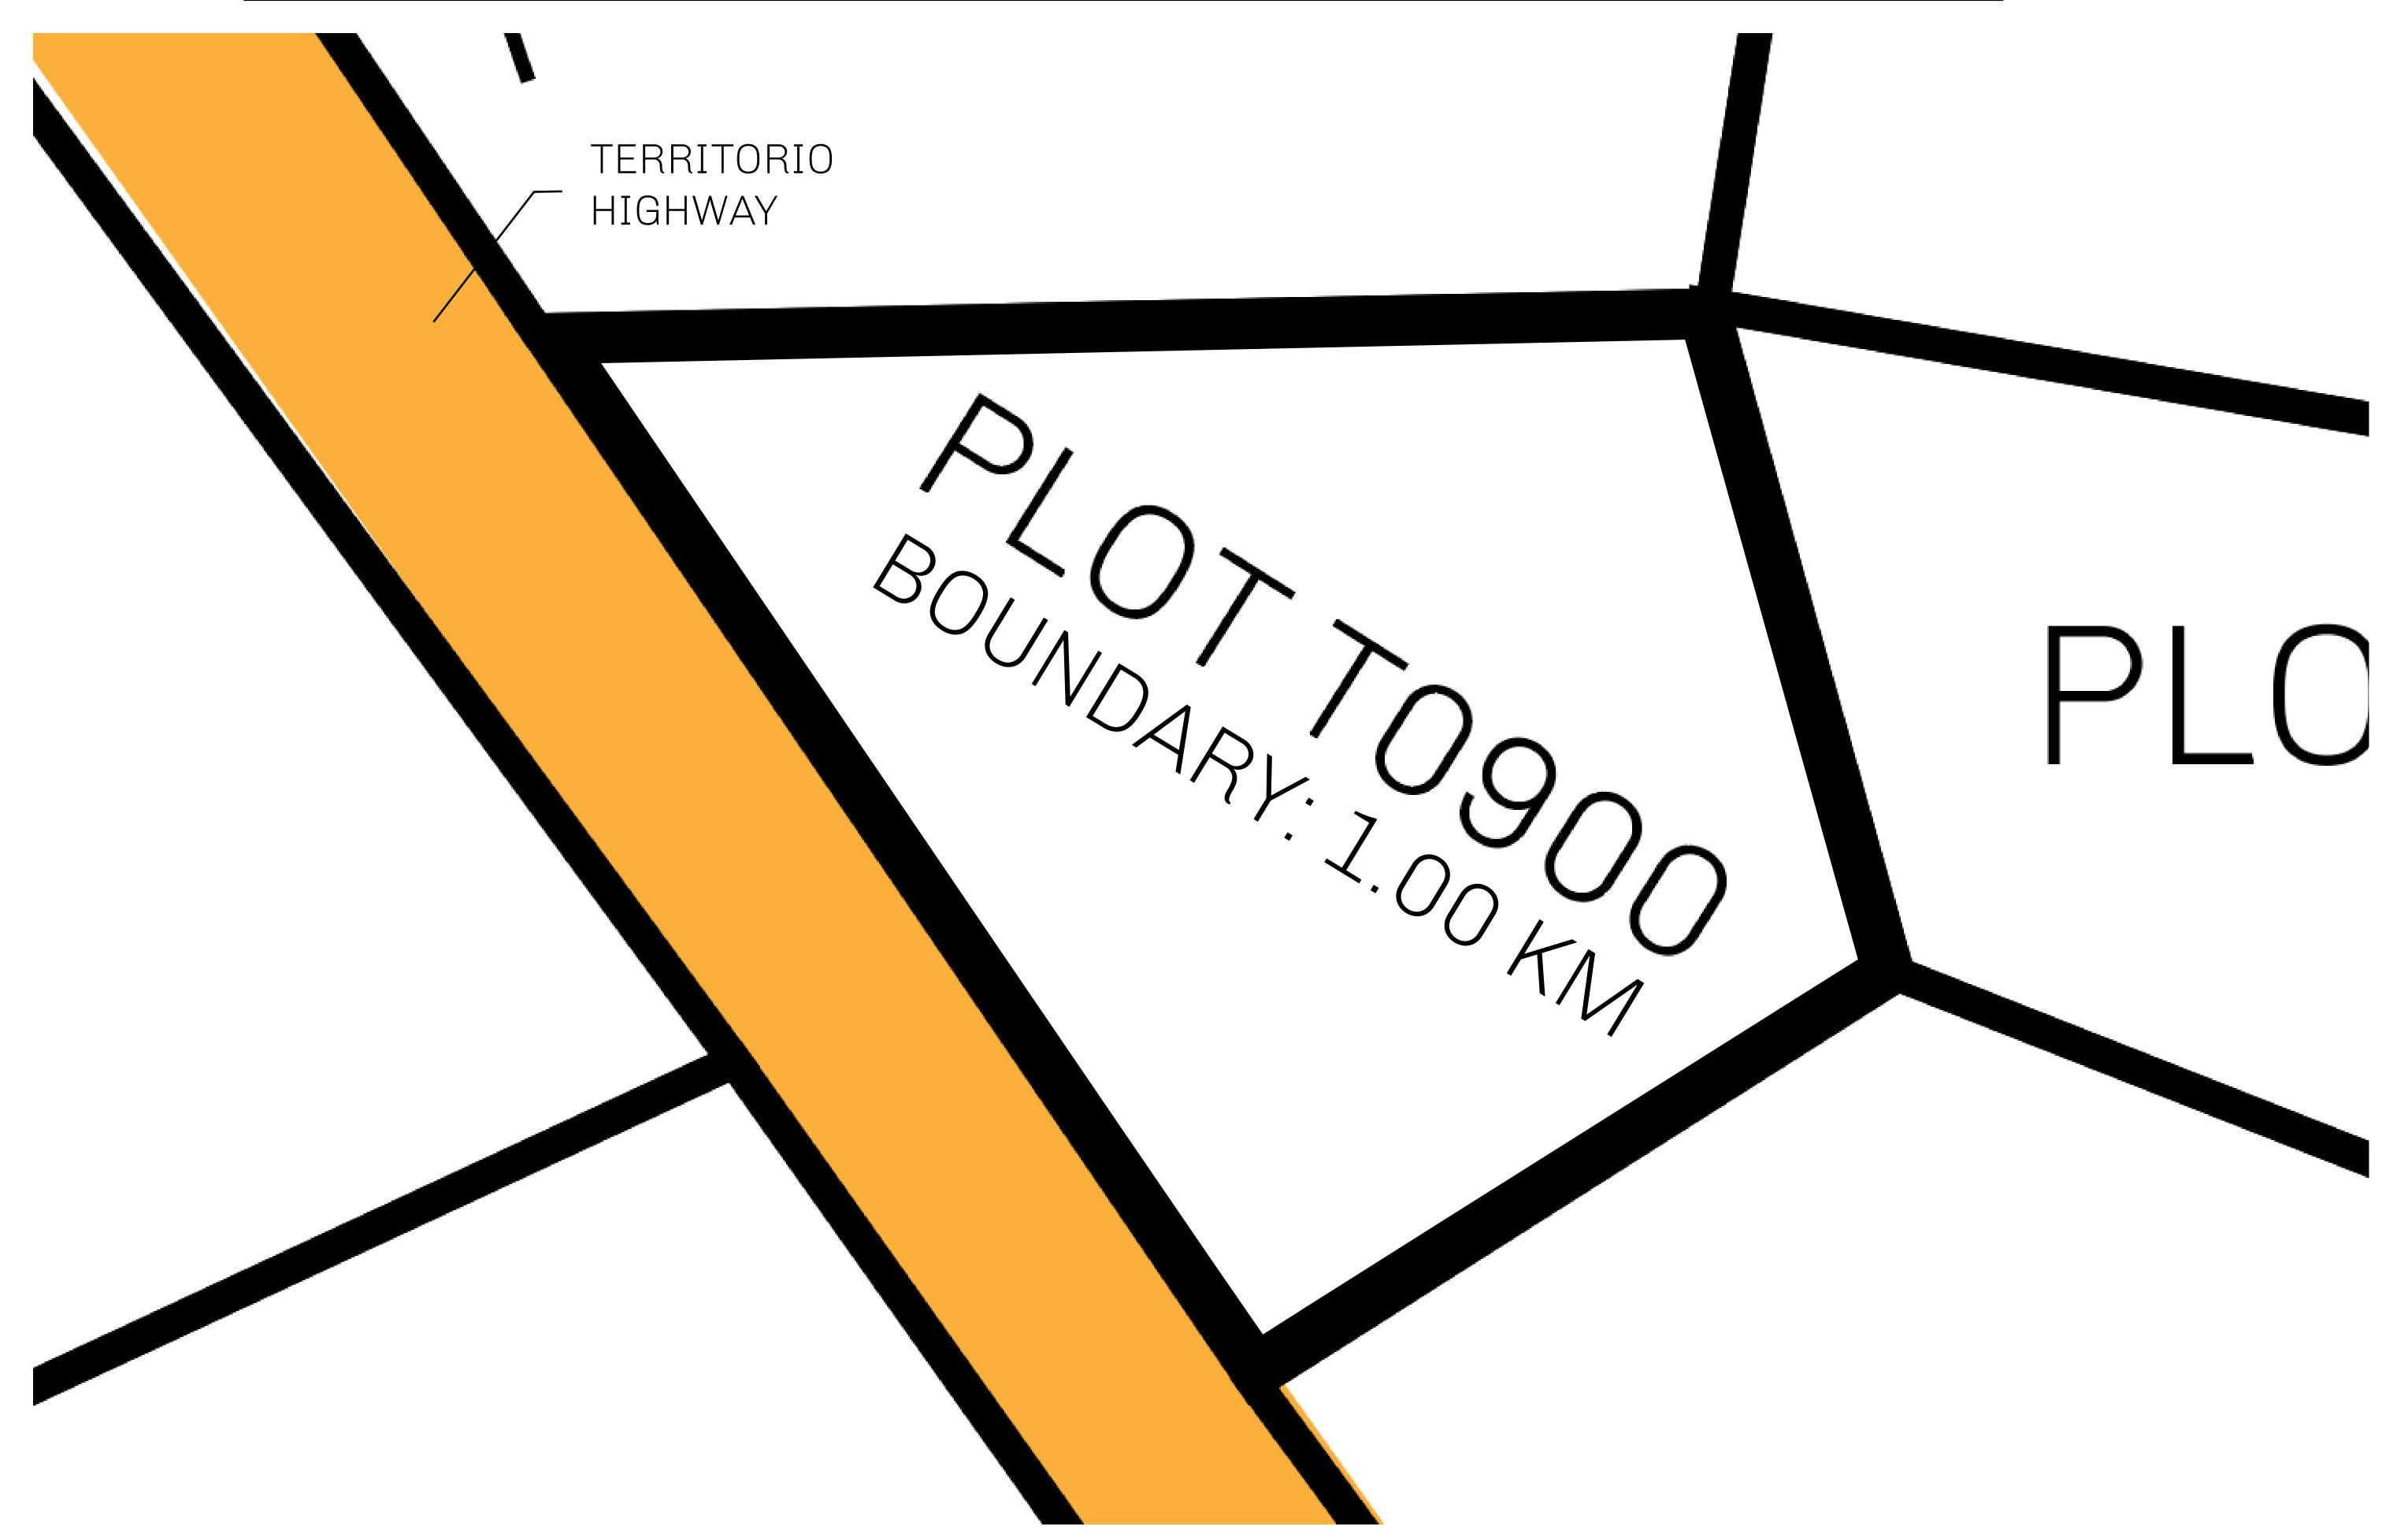

## GEOGRAPHY

COASTLINE
BORDERS
HIGHEST POINT
LOWEST POINT
PLOTS
SCALE

193.03 KM (119.94 MILES)
OCEAN, THE GREAT EMPIRE
MT ELEUTHERIA +1392 M
PUERTO DE LTT 0 M
1045

1:50000

## H.M. LNFT Land Registry

TITLE NUMBER

T0900-221121

ADMINISTRATIVE AREA

TERRITORIO LTT ST

ISSUED 22 November 2021 ...

SCALE **1/50000** 

OWNER ENTITLEMENT