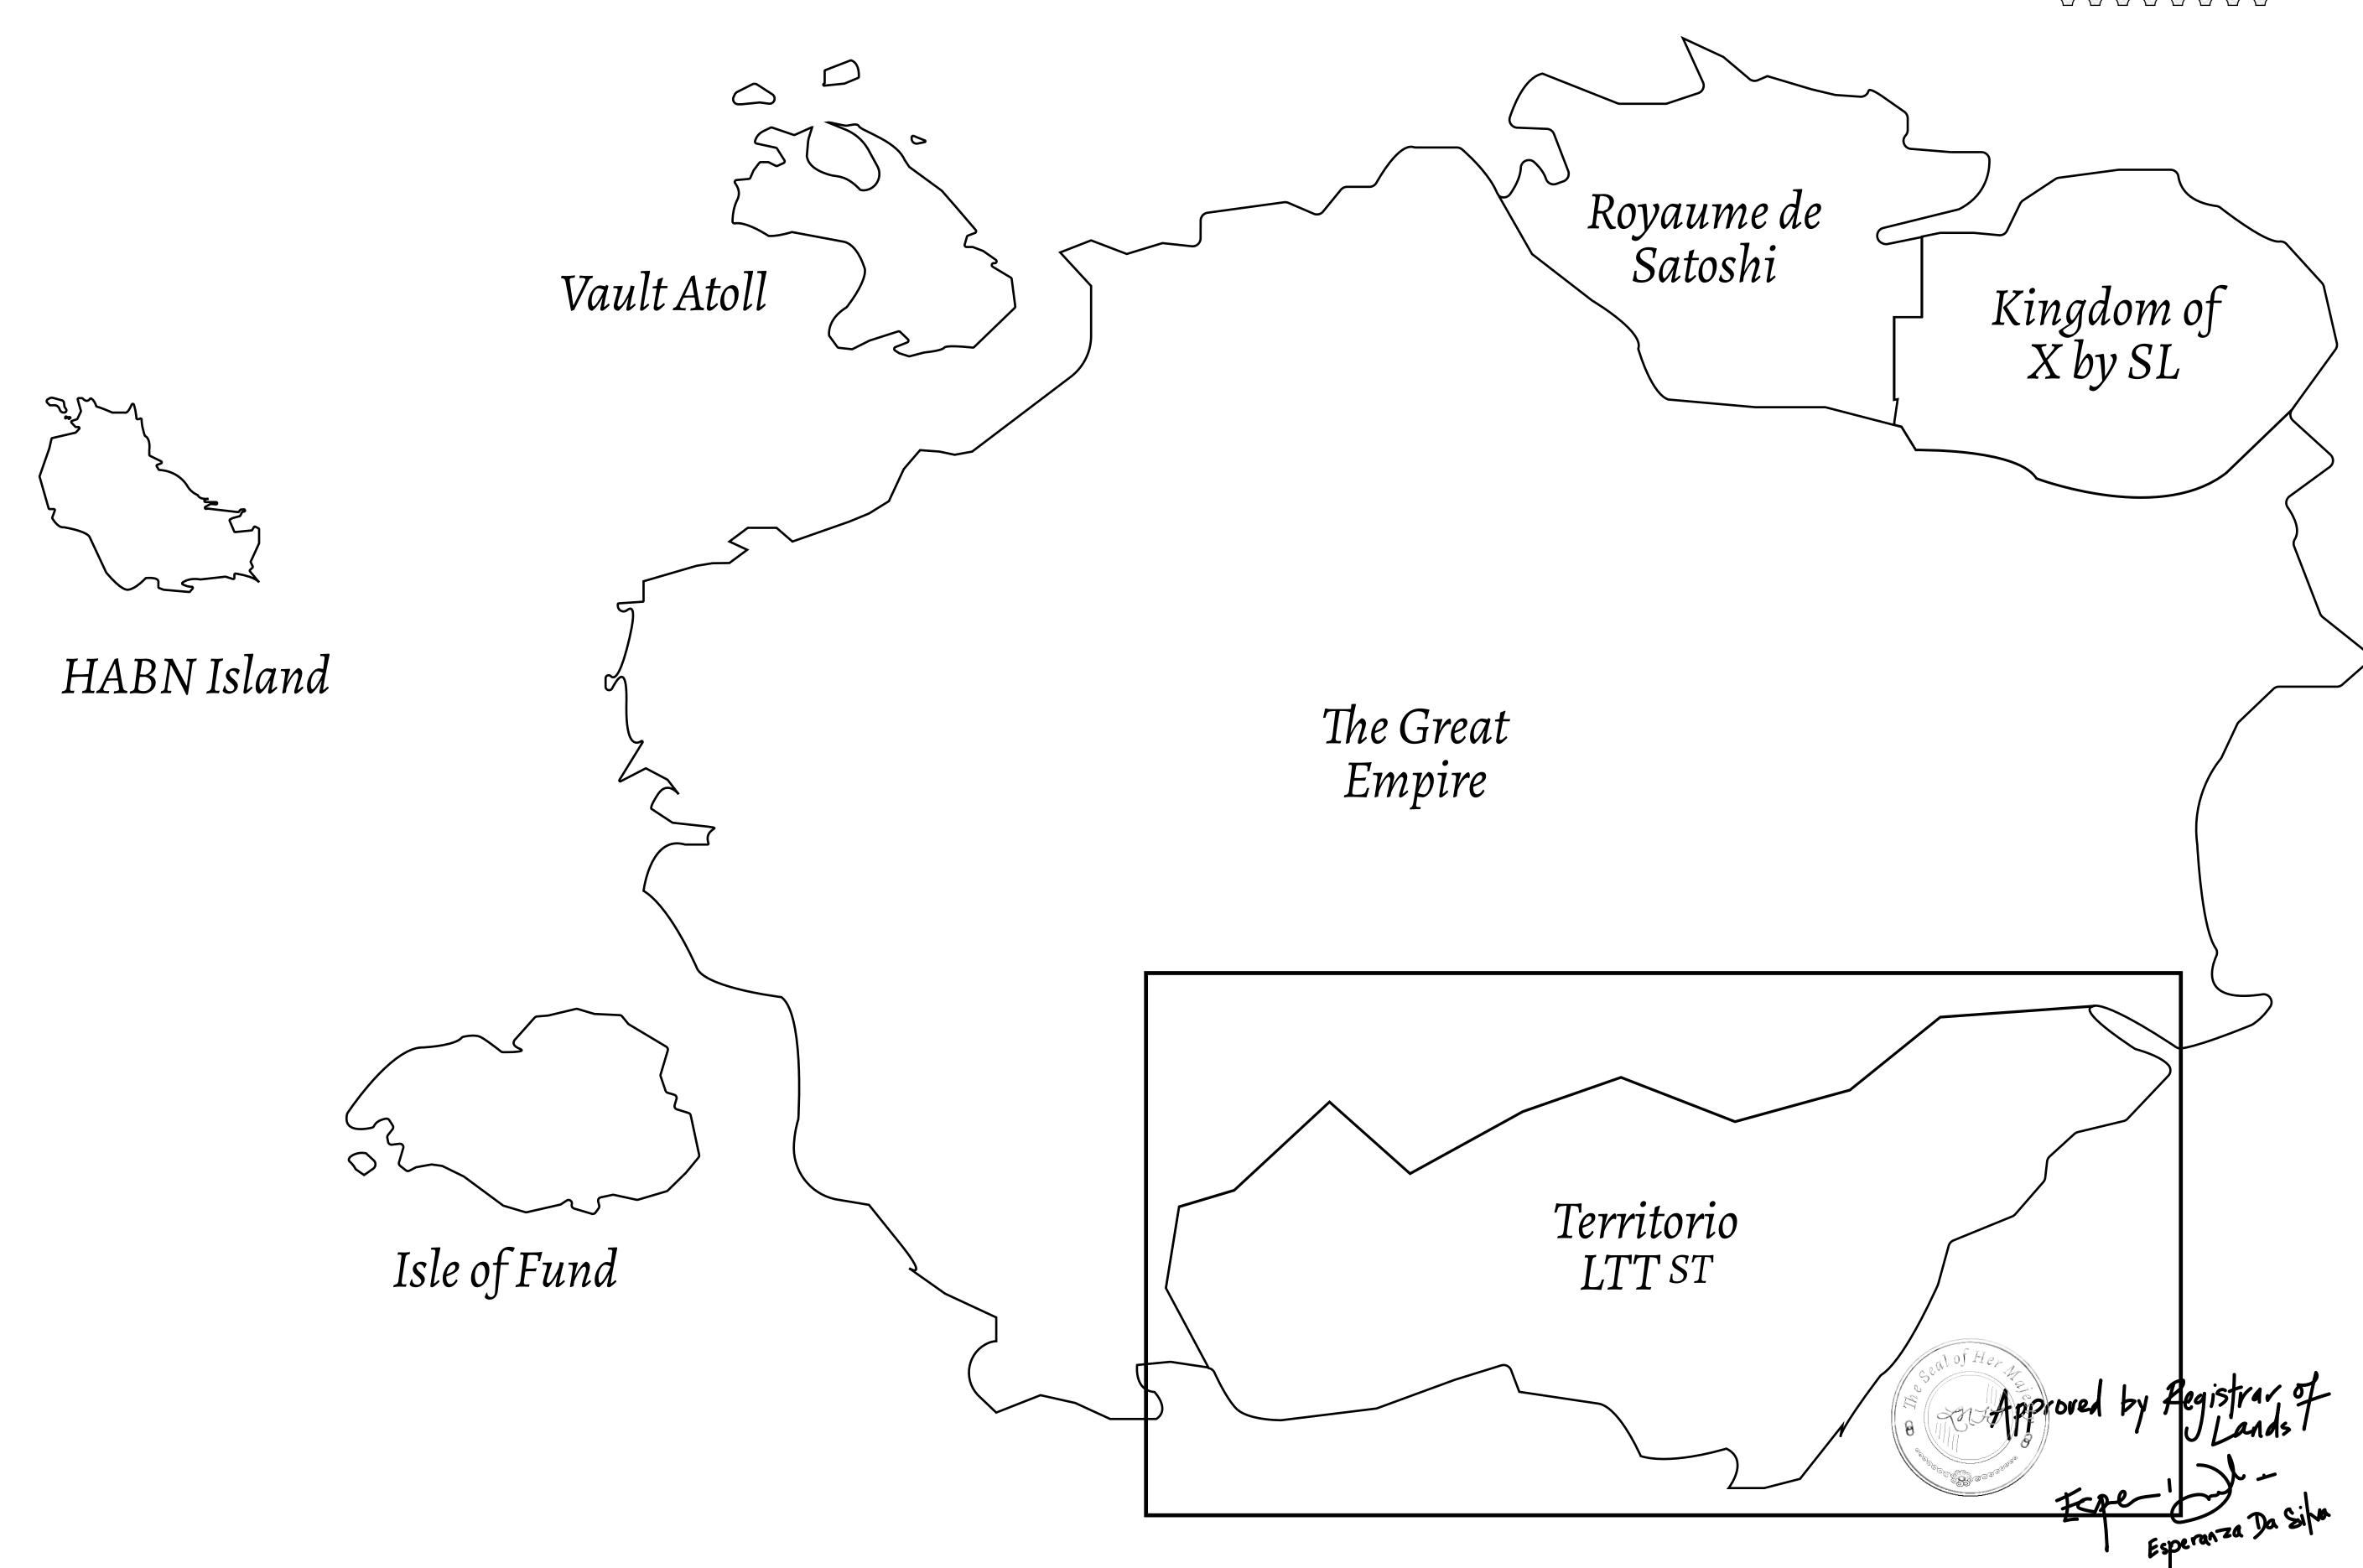

## THE SPANISH ARMADA

The most flamboyant of all of the states, this Spanish-speaking territory houses a clash of cultures. From the LTT trades in the El Mercado district to the solicitations for invites to the Great Empire, and even the traveling Caravans, it is a transient place; people are always on the move on the way to the Great Empire or a trek through the Dividing Range to the Royaume De Satoshi. Commerce uses derivations of LTT such as LTTE, LTTB, and LTTC.

## GEOGRAPHY

COASTLINE
BORDERS
HIGHEST POINT
LOWEST POINT
PLOTS
SCALE

193.03 KM (119.94 MILES)
OCEAN, THE GREAT EMPIRE
MT ELEUTHERIA +1392 M
PUERTO DE LTT 0 M
1045

1:50000

## H.M. LNFT Land Registry

TITLE NUMBER

TERRITORIO LTT ST

SCALE **1/50000** 

OWNER ENTITLEMENT

Type W-T: Share of 0.1% of all BUN sales (rewarded in Credits) plus 1% of all LTT redeemed based on number of NFT Stories minted; Mint 4 NFT Stories