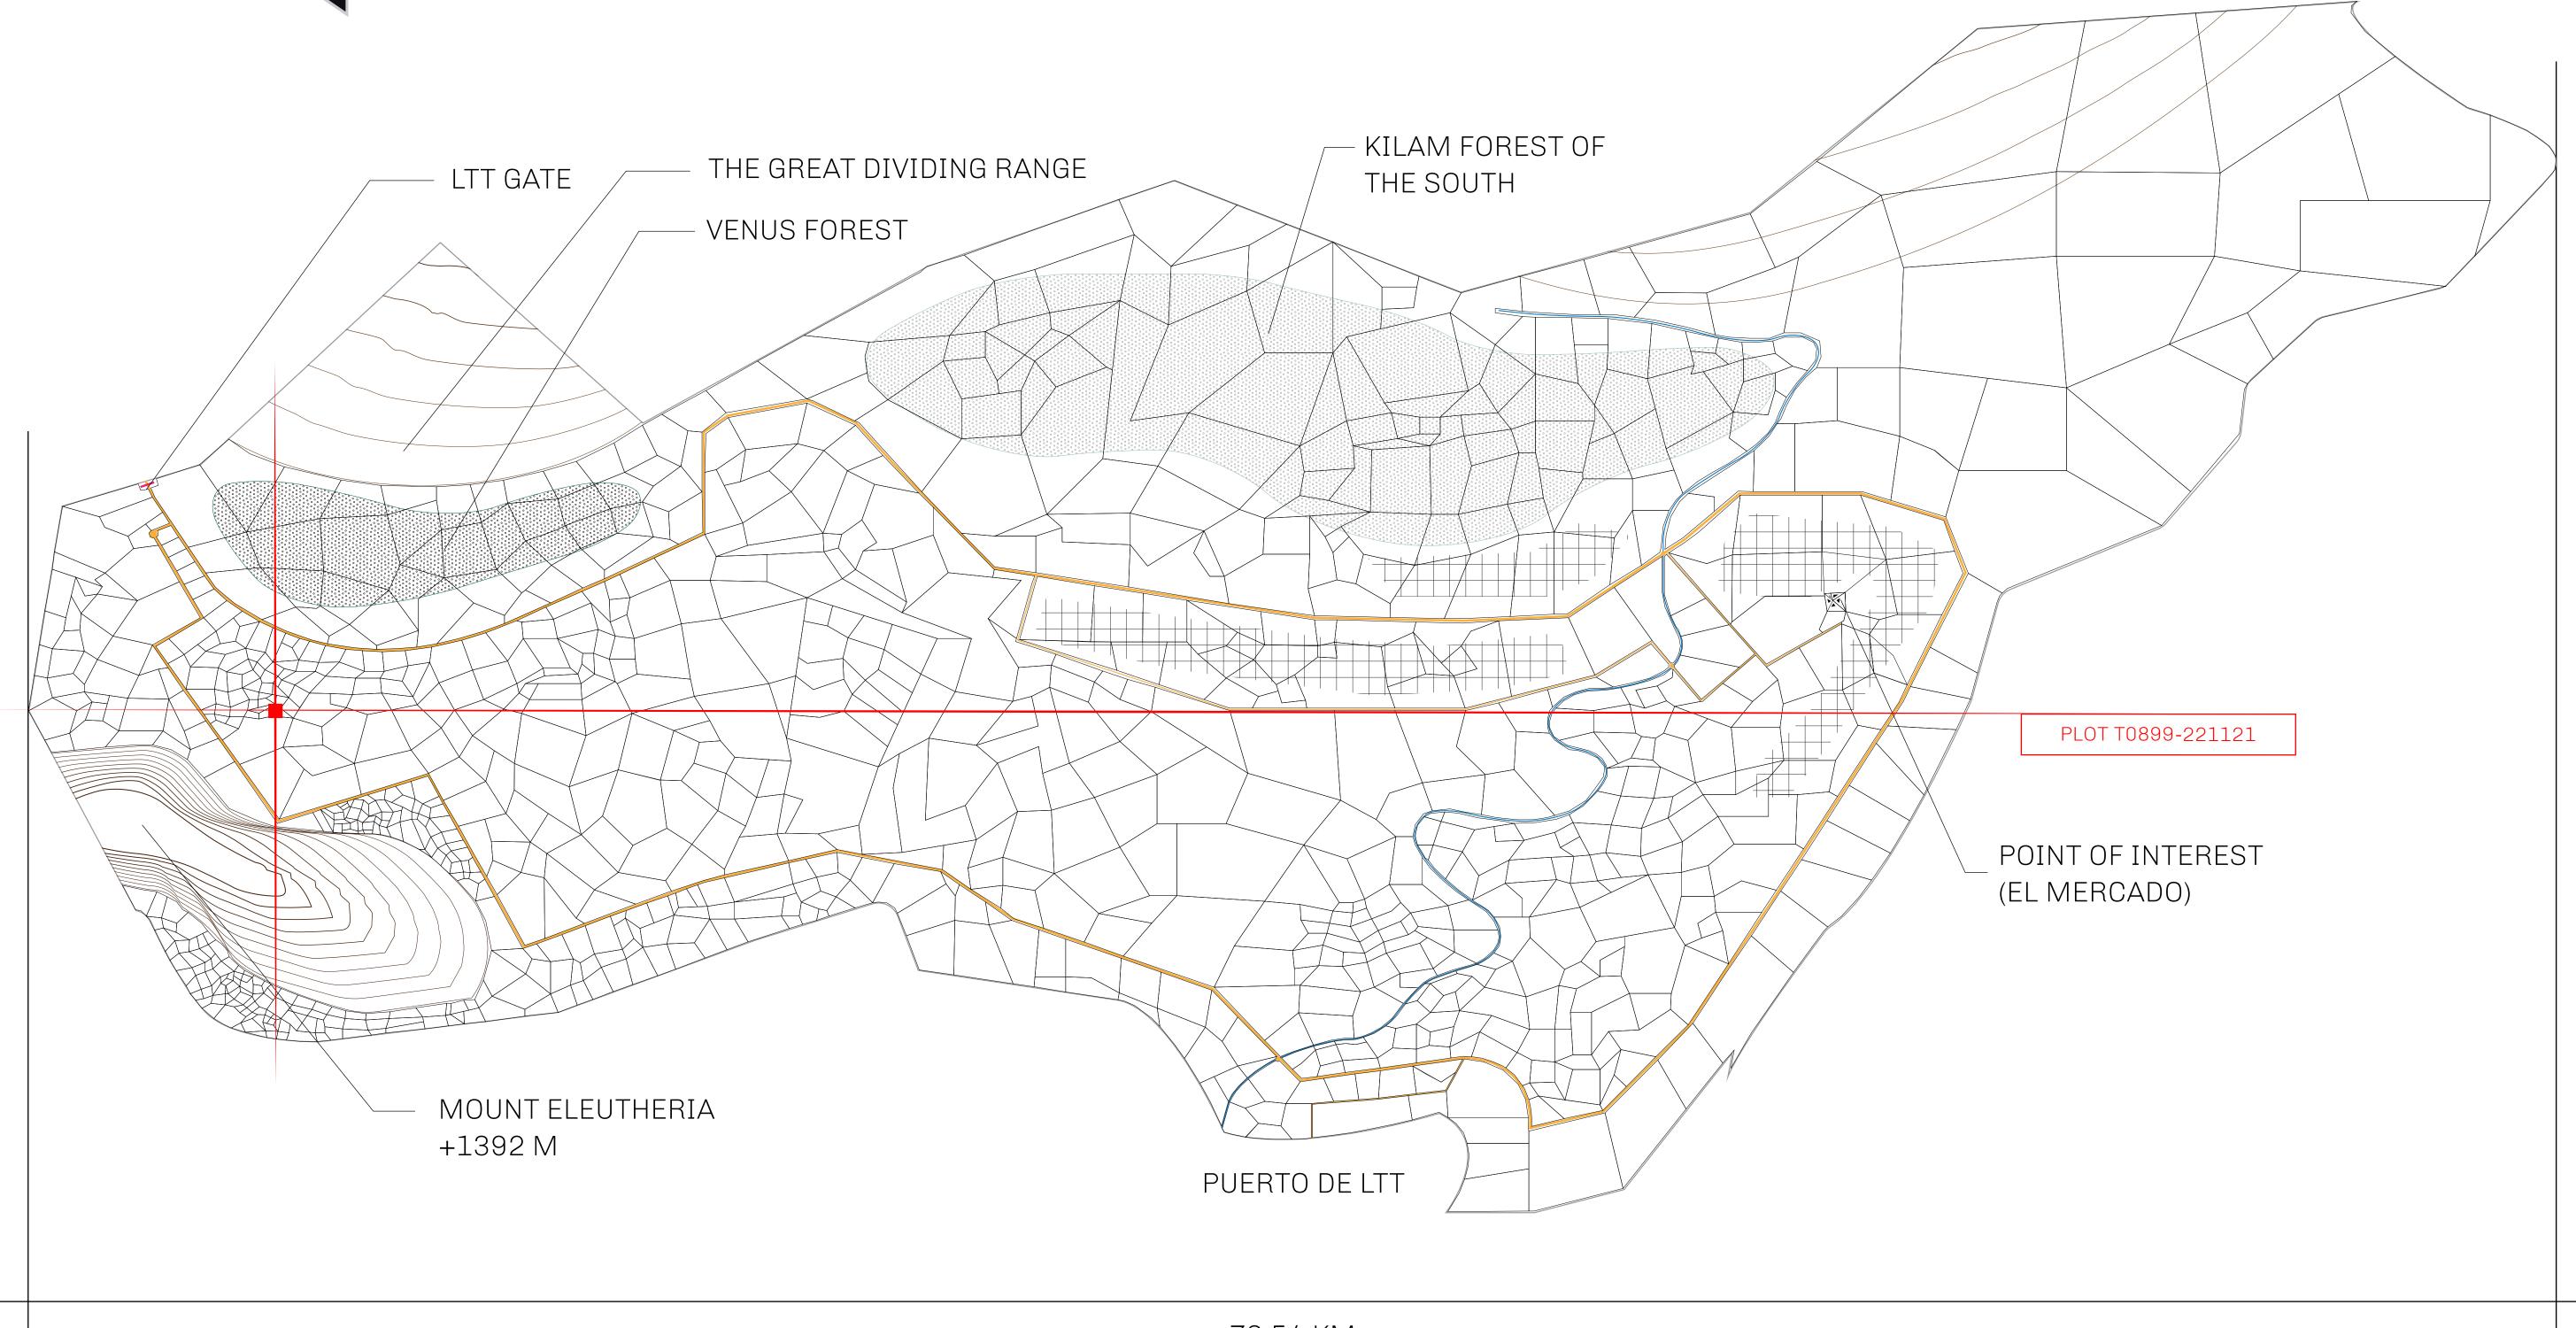

## GEOGRAPHY

COASTLINE
BORDERS
HIGHEST POINT
LOWEST POINT
PLOTS
SCALE

193.03 KM (119.94 MILES)
OCEAN, THE GREAT EMPIRE
MT ELEUTHERIA +1392 M
PUERTO DE LTT 0 M
1045

1:50000

PLOT T1022 10893 PLOT T0896 PLOT T0899 BOUNDARY: 3.04 KM PLOT T0895 PLOT T0894