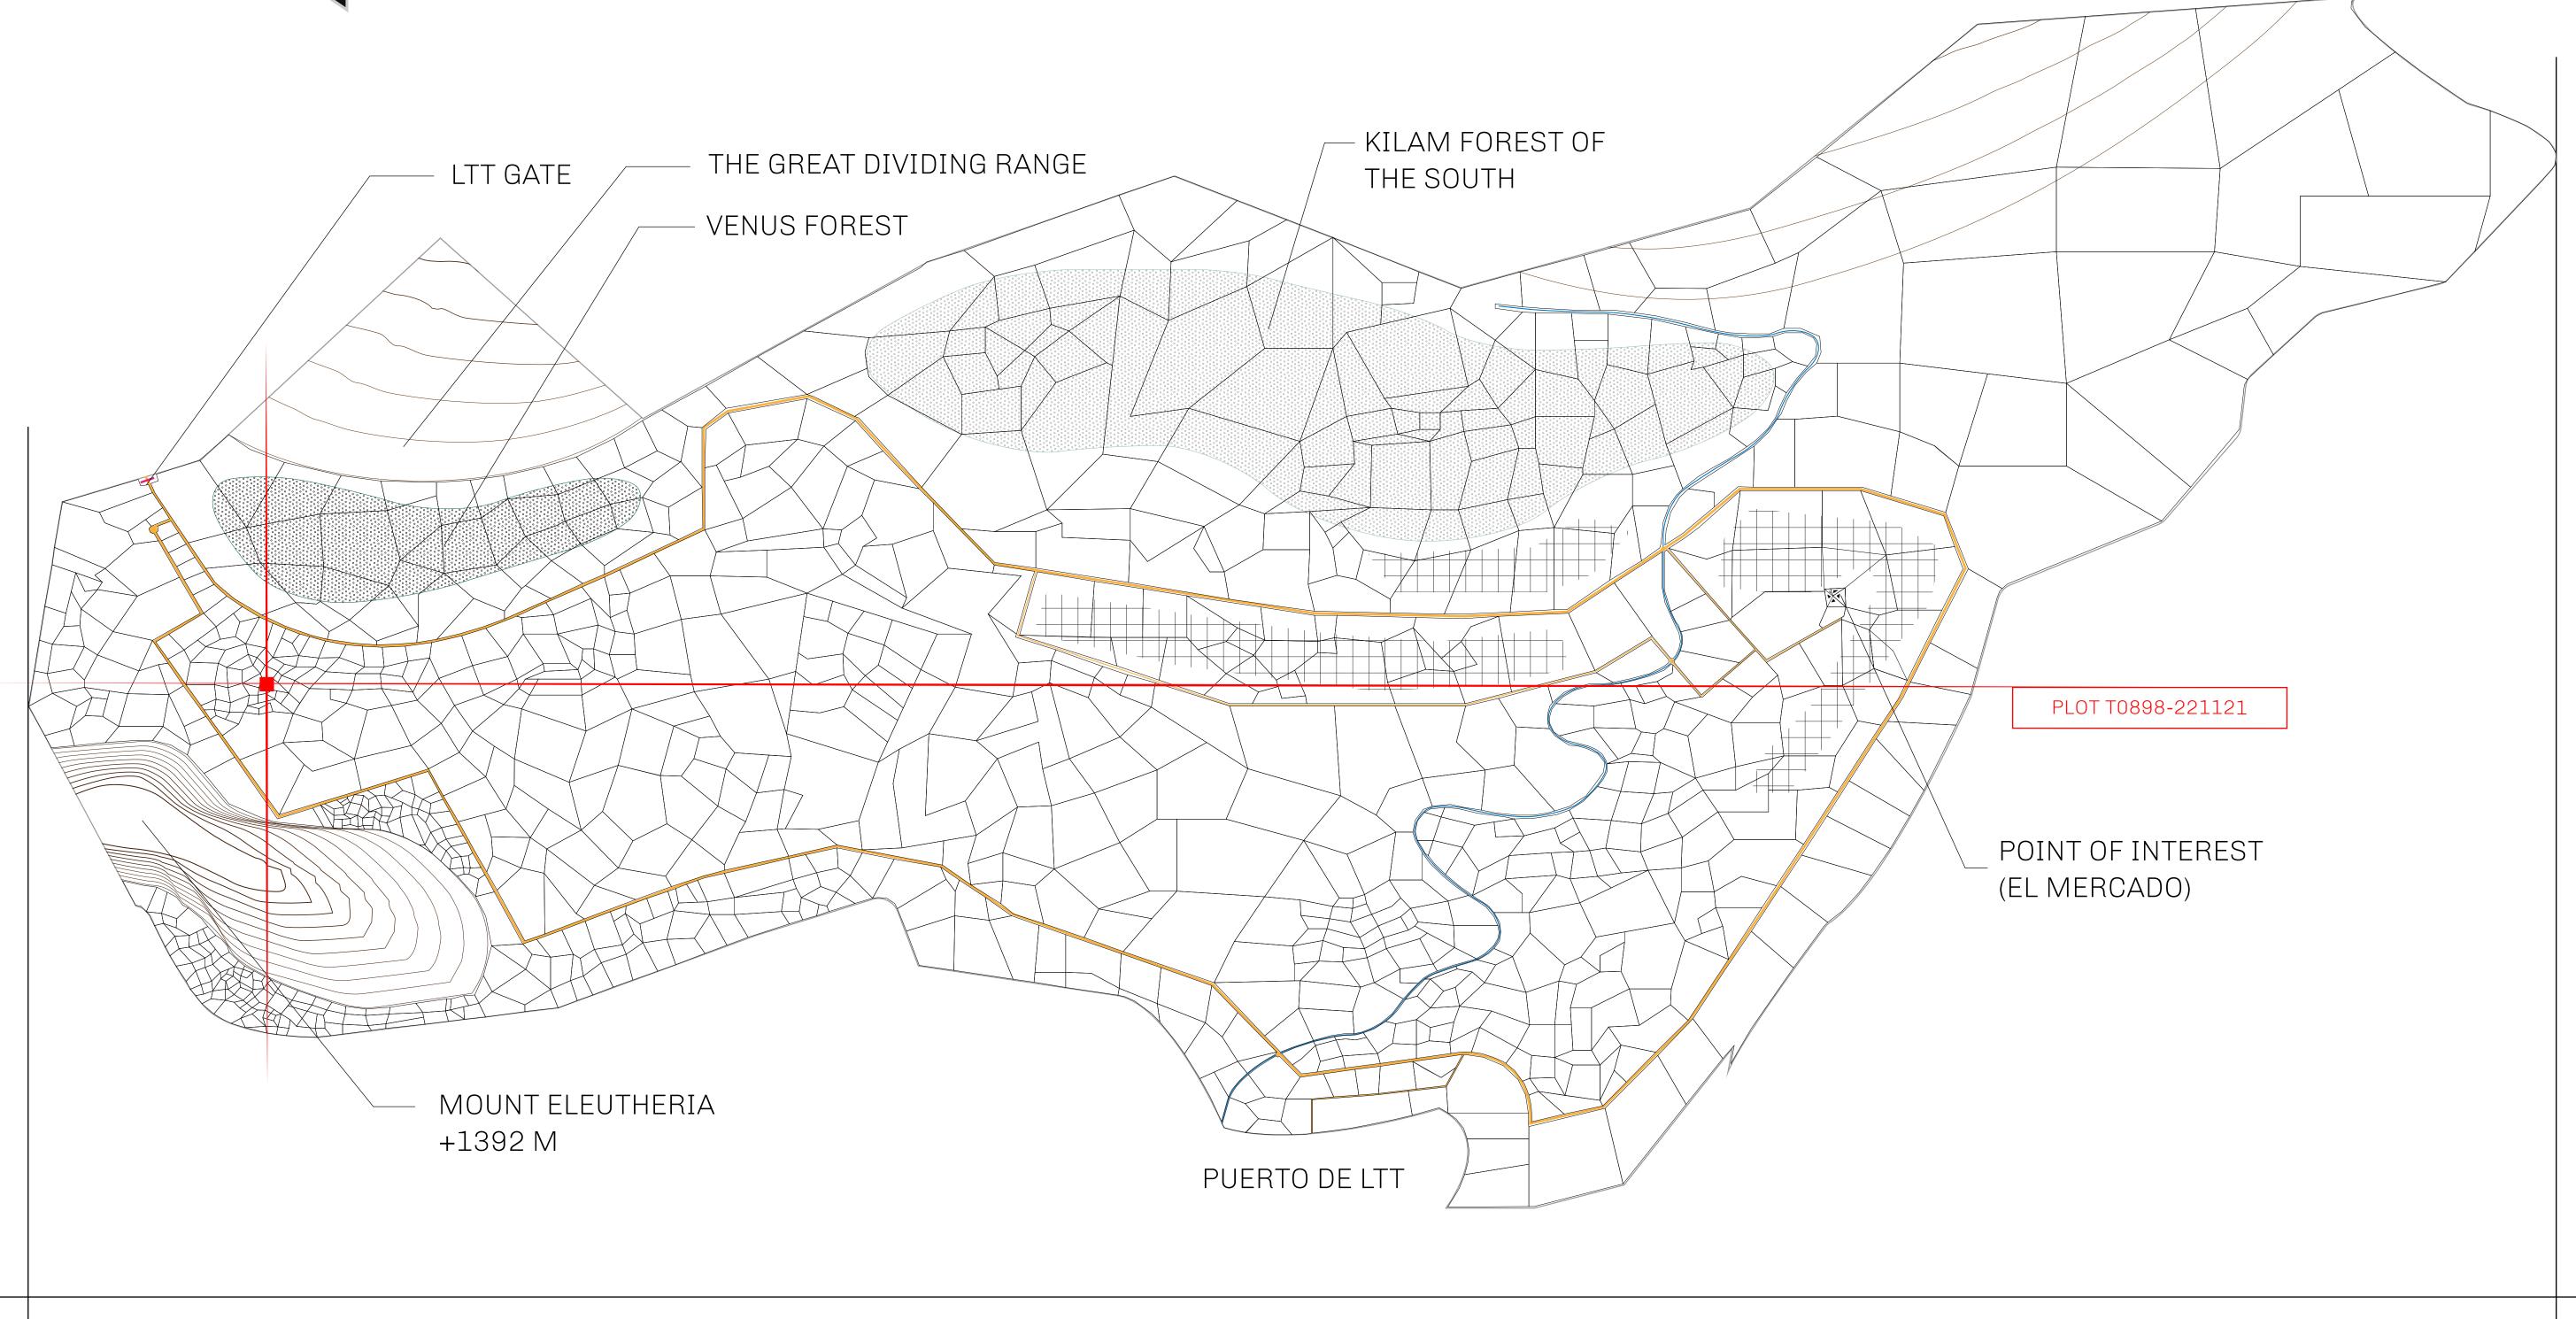

## GEOGRAPHY

COASTLINE
BORDERS
HIGHEST POINT
LOWEST POINT
PLOTS
SCALE

193.03 KM (119.94 MILES)
OCEAN, THE GREAT EMPIRE
MT ELEUTHERIA +1392 M
PUERTO DE LTT 0 M

1045

1:50000

## H.M. LNFT Land Registry

TITLE NUMBER

T0898-221121

ADMINISTRATIVE AREA

OWNER ENTITLEMENT

TERRITORIO LTT ST

number of NFT Stories minted; Mint 4 NFT Stories

ISSUED 22 November 2021

SCALE **1/50000** 

Type W-T: Share of 0.1% of all BUN sales (rewarded in Credits) plus 1% of all LTT redeemed based on

OUL

BOUNDARY: 1.32 KM