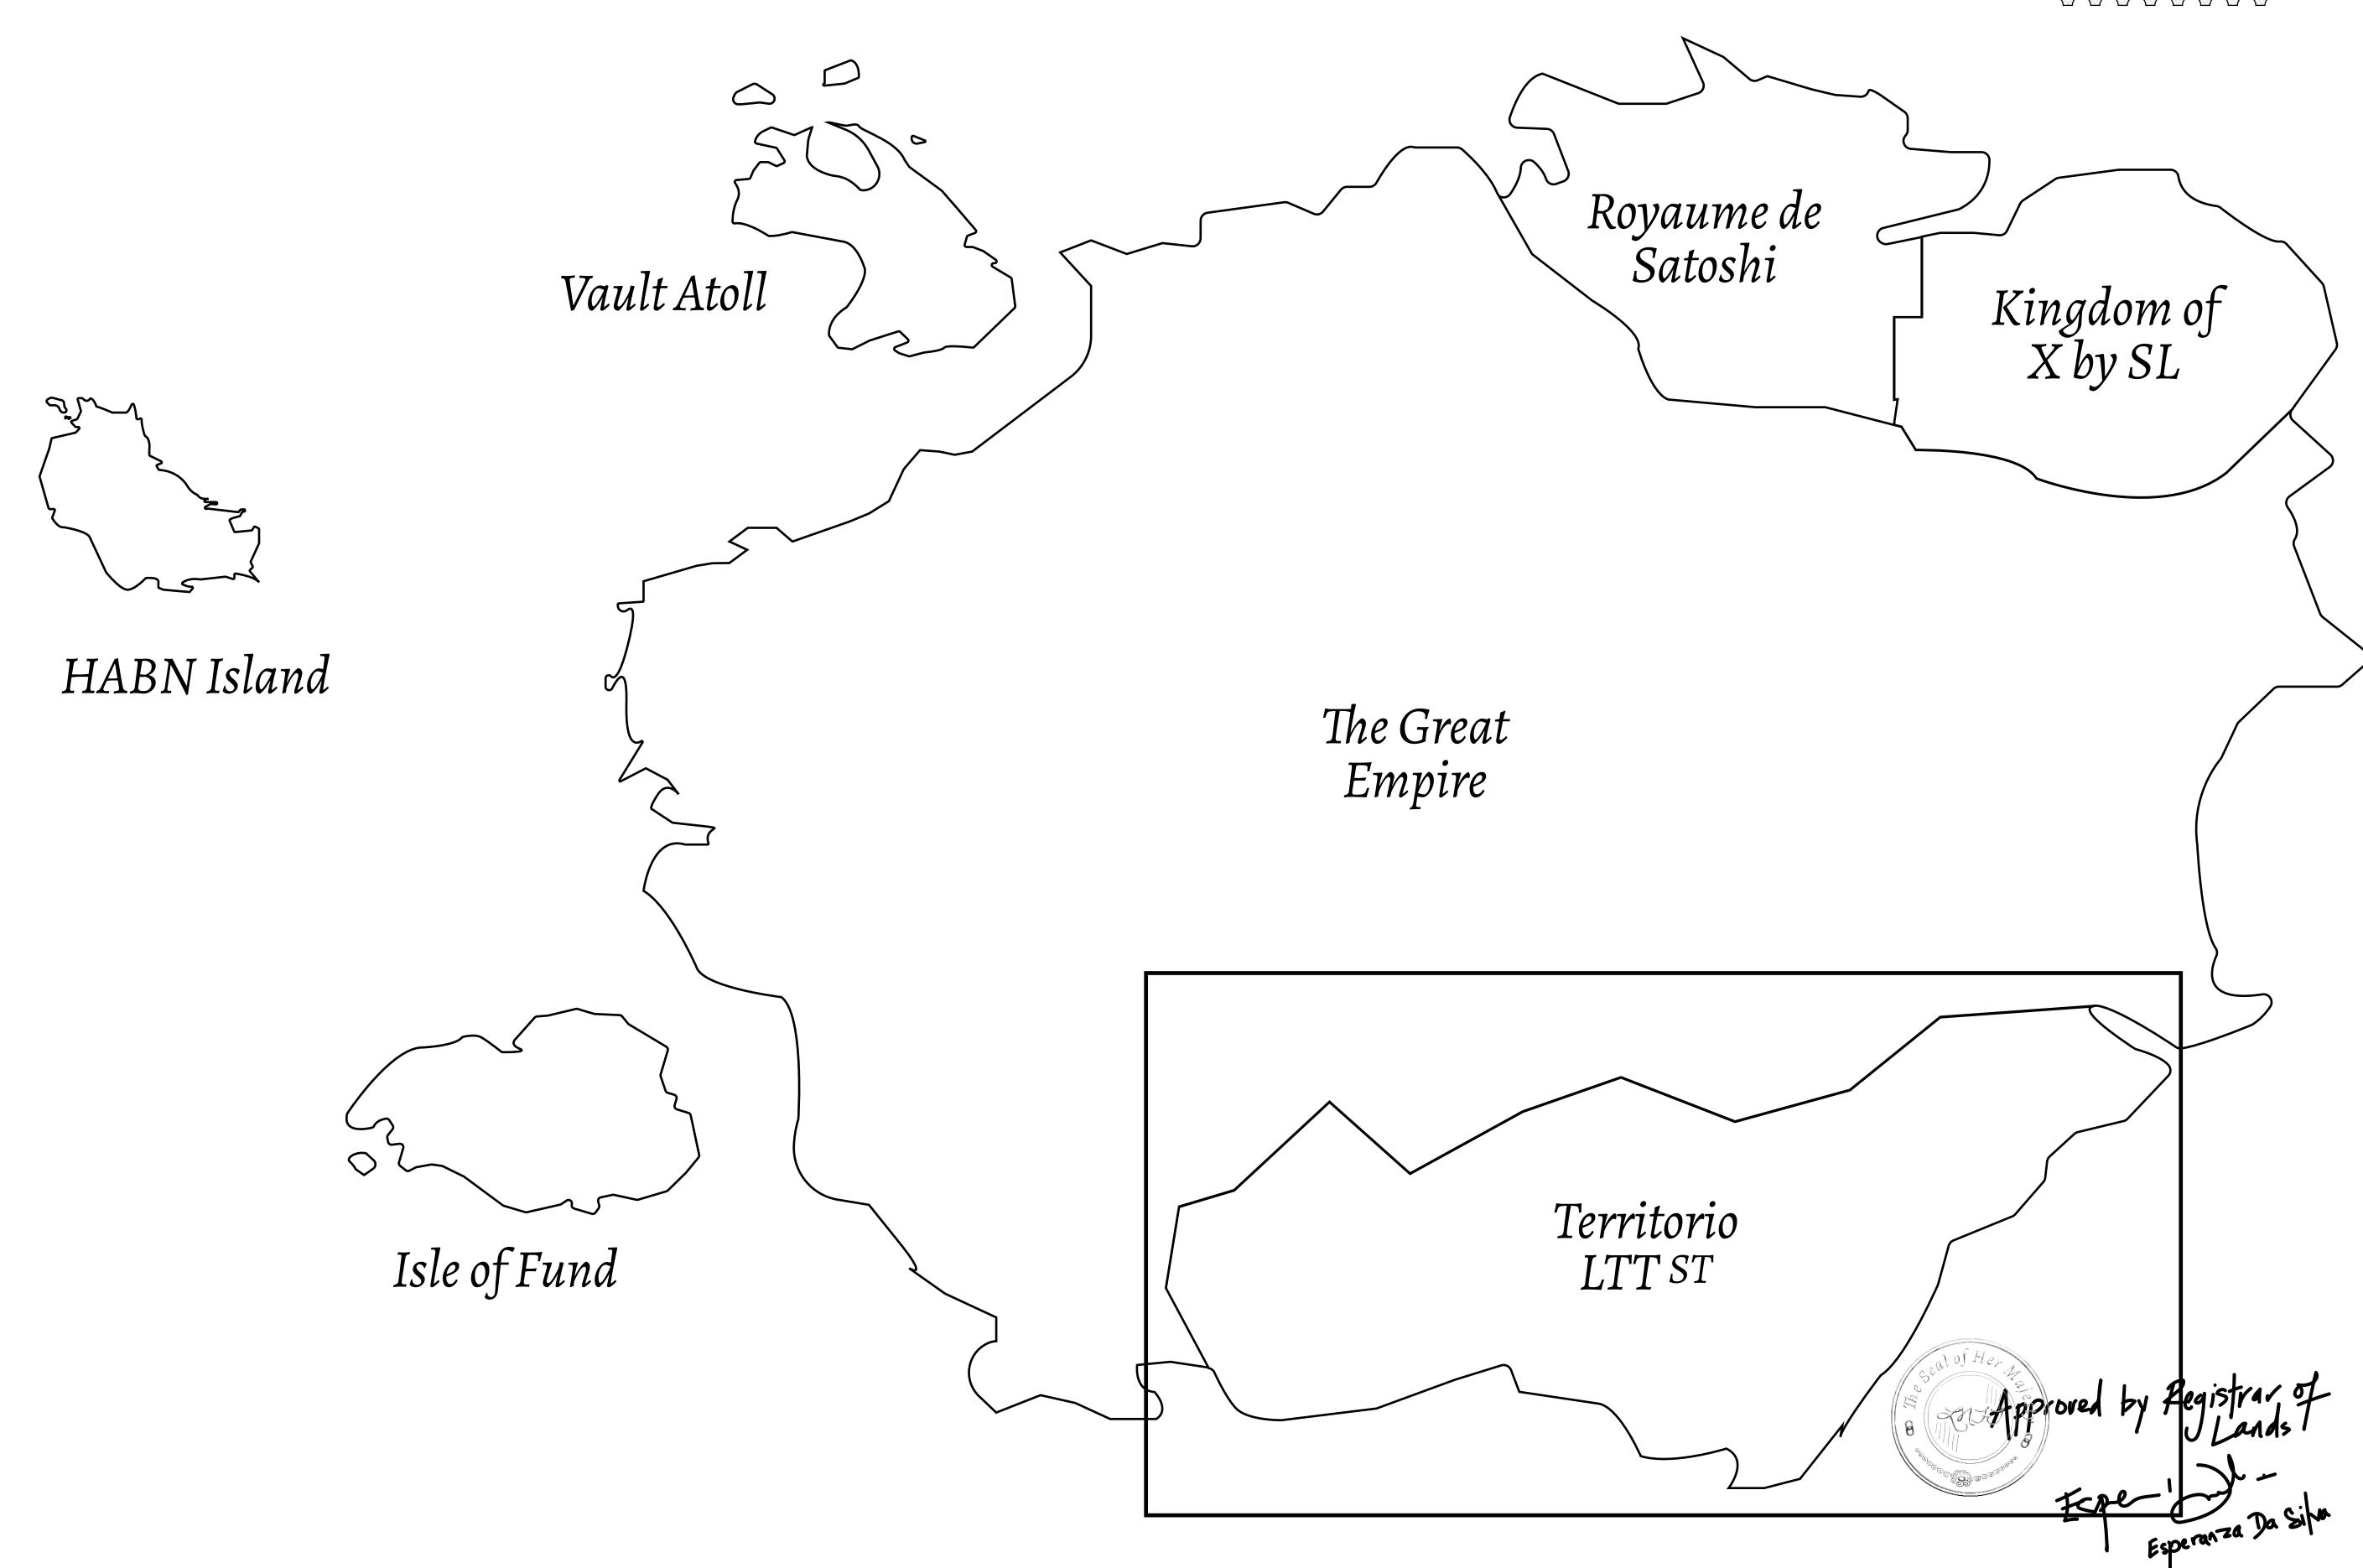

## THE SPANISH ARMADA

The most flamboyant of all of the states, this Spanish-speaking territory houses a clash of cultures. From the LTT trades in the El Mercado district to the solicitations for invites to the Great Empire, and even the traveling Caravans, it is a transient place; people are always on the move on the way to the Great Empire or a trek through the Dividing Range to the Royaume De Satoshi. Commerce uses derivations of LTT such as LTTE, LTTB, and LTTC.

## GEOGRAPHY

COASTLINE
BORDERS
HIGHEST POINT
LOWEST POINT
PLOTS
SCALE

193.03 KM (119.94 MILES)
OCEAN, THE GREAT EMPIRE
MT ELEUTHERIA +1392 M
PUERTO DE LTT 0 M

1045

1:50000

SCALE **1/50000** 

Type W-T: Share of 0.1% of all BUN sales (rewarded in Credits) plus 1% of all LTT redeemed based on

OUL

BOUNDARY: 1.32 KM