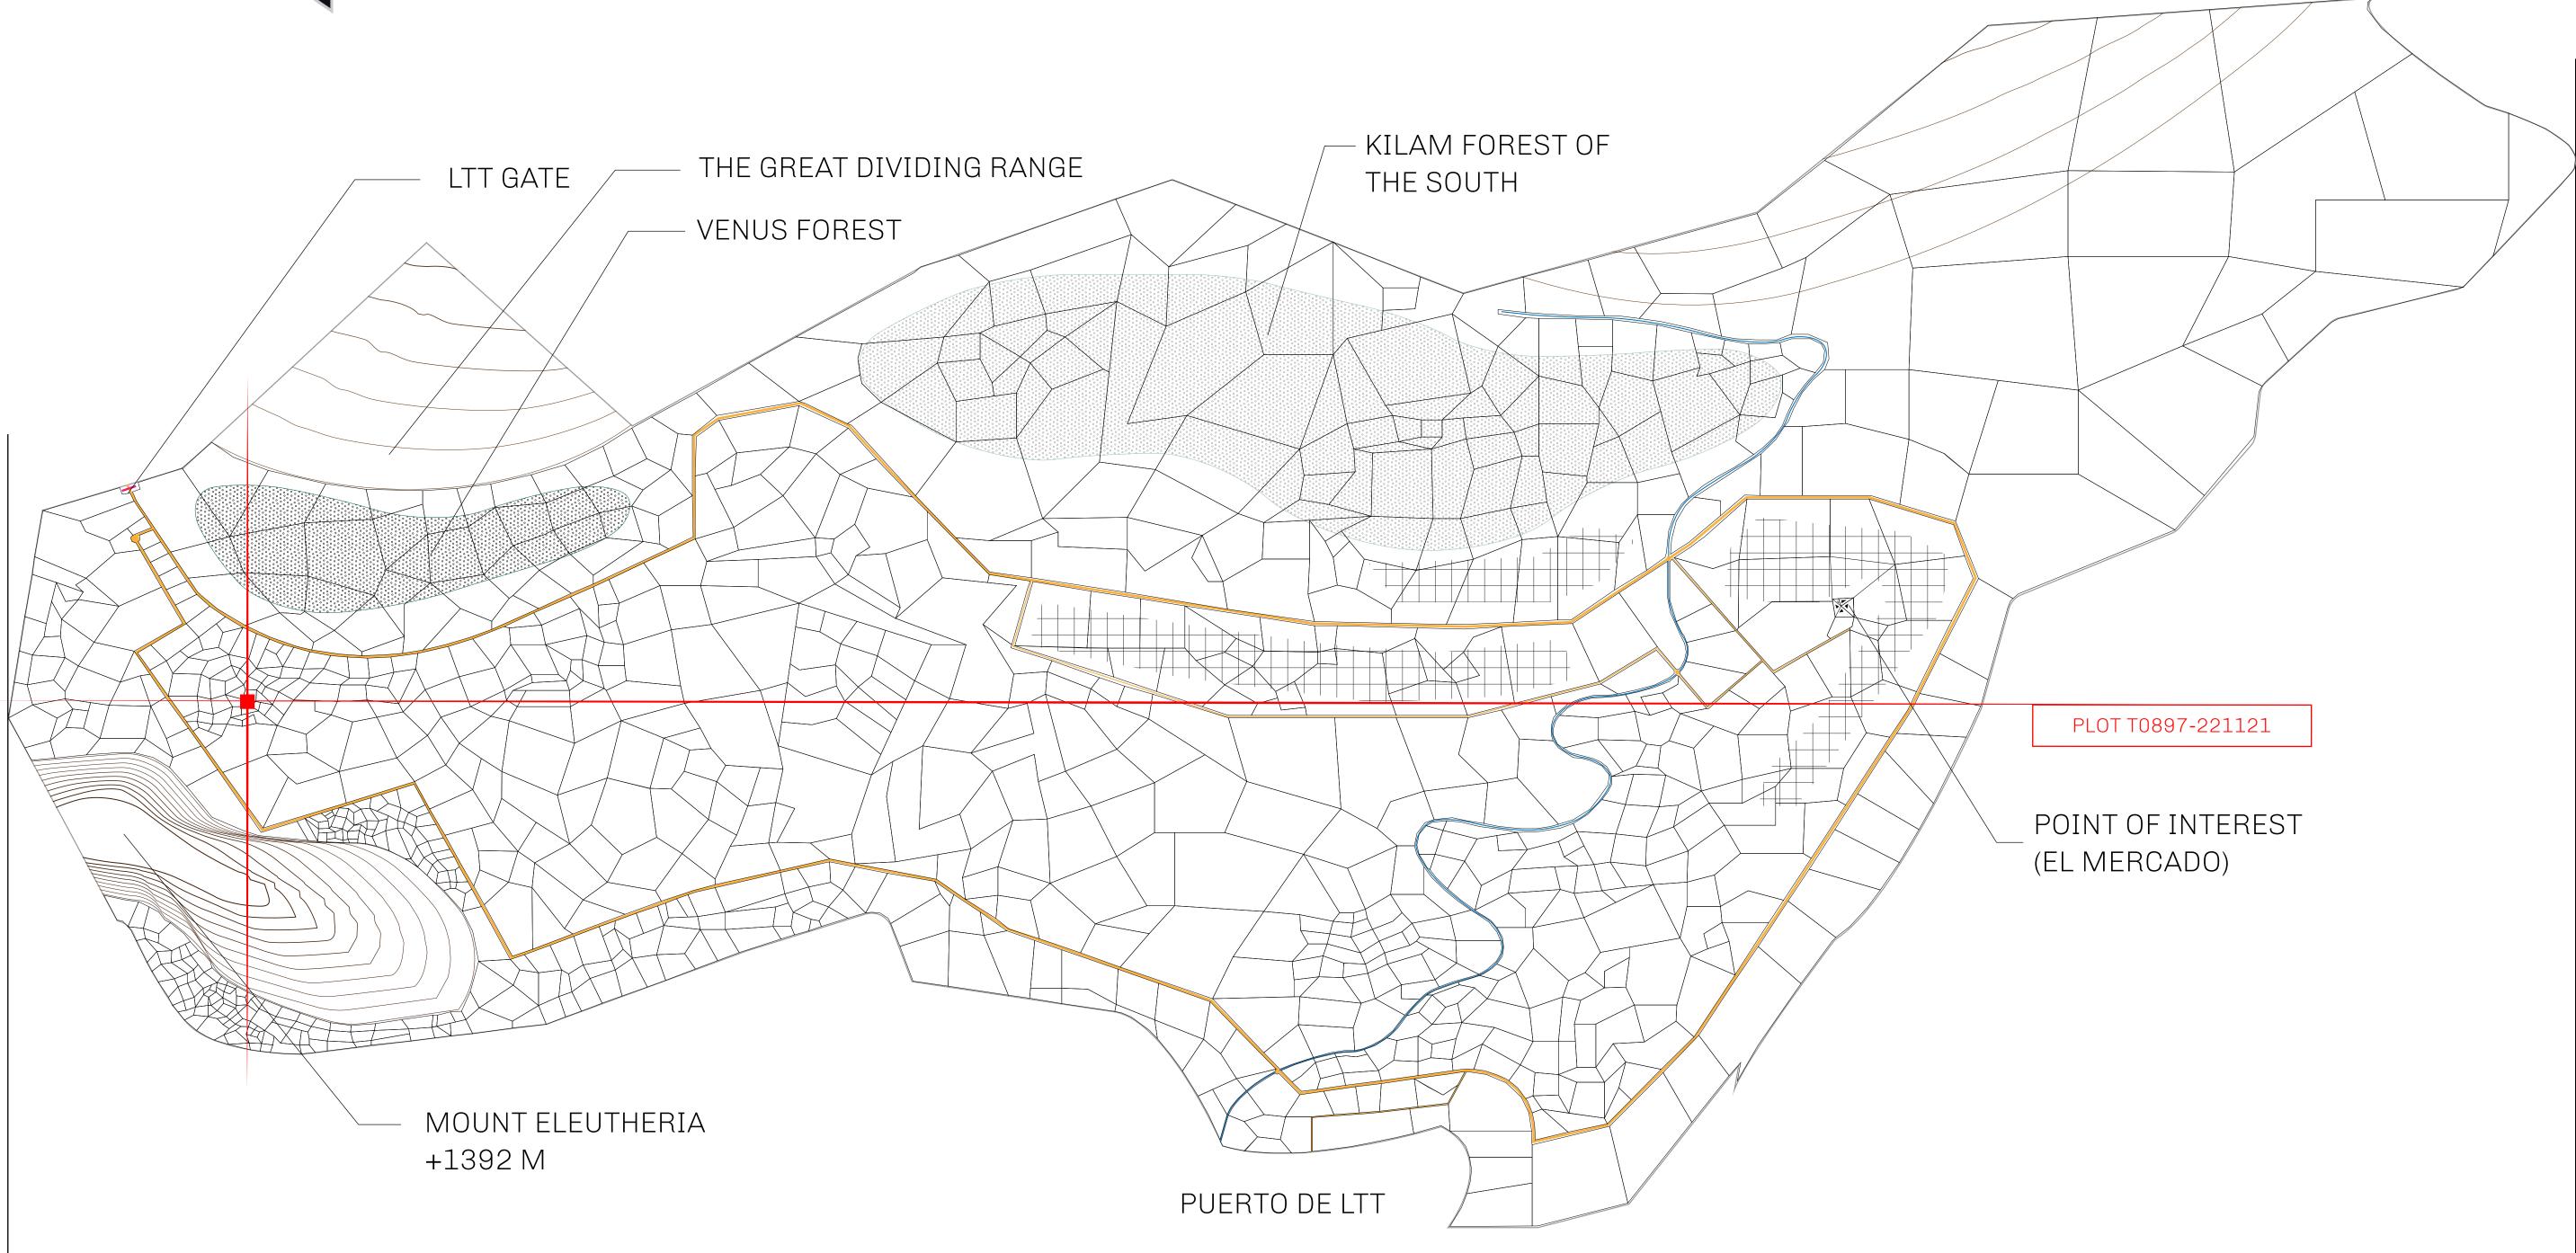

### THE SPANISH ARMADA

The most flamboyant of all of the states, this Spanish-speaking territory houses a clash of cultures. From the LTT trades in the El Mercado district to the solicitations for invites to the Great Empire, and even the traveling Caravans, it is a transient place; people are always on the move on the way to the Great Empire or a trek through the Dividing Range to the Royaume De Satoshi. Commerce uses derivations of LTT such as LTTE, LTTB, and LTTC.

#### GEOGRAPHY

COASTLINE BORDERS HIGHEST POINT LOWEST POINT PLOTS SCALE

193.03 KM (119.94 MILES) OCEAN, THE GREAT EMPIRE MT ELEUTHERIA +1392 M PUERTO DE LTT O M 1045 1:50000

73.54 KM

## PLOT T0897 BOUNDARY: 1.05 KM

## PLO

| y | TITLE NUMBER<br><b>T0897-221121</b> |  |
|---|-------------------------------------|--|
|   |                                     |  |