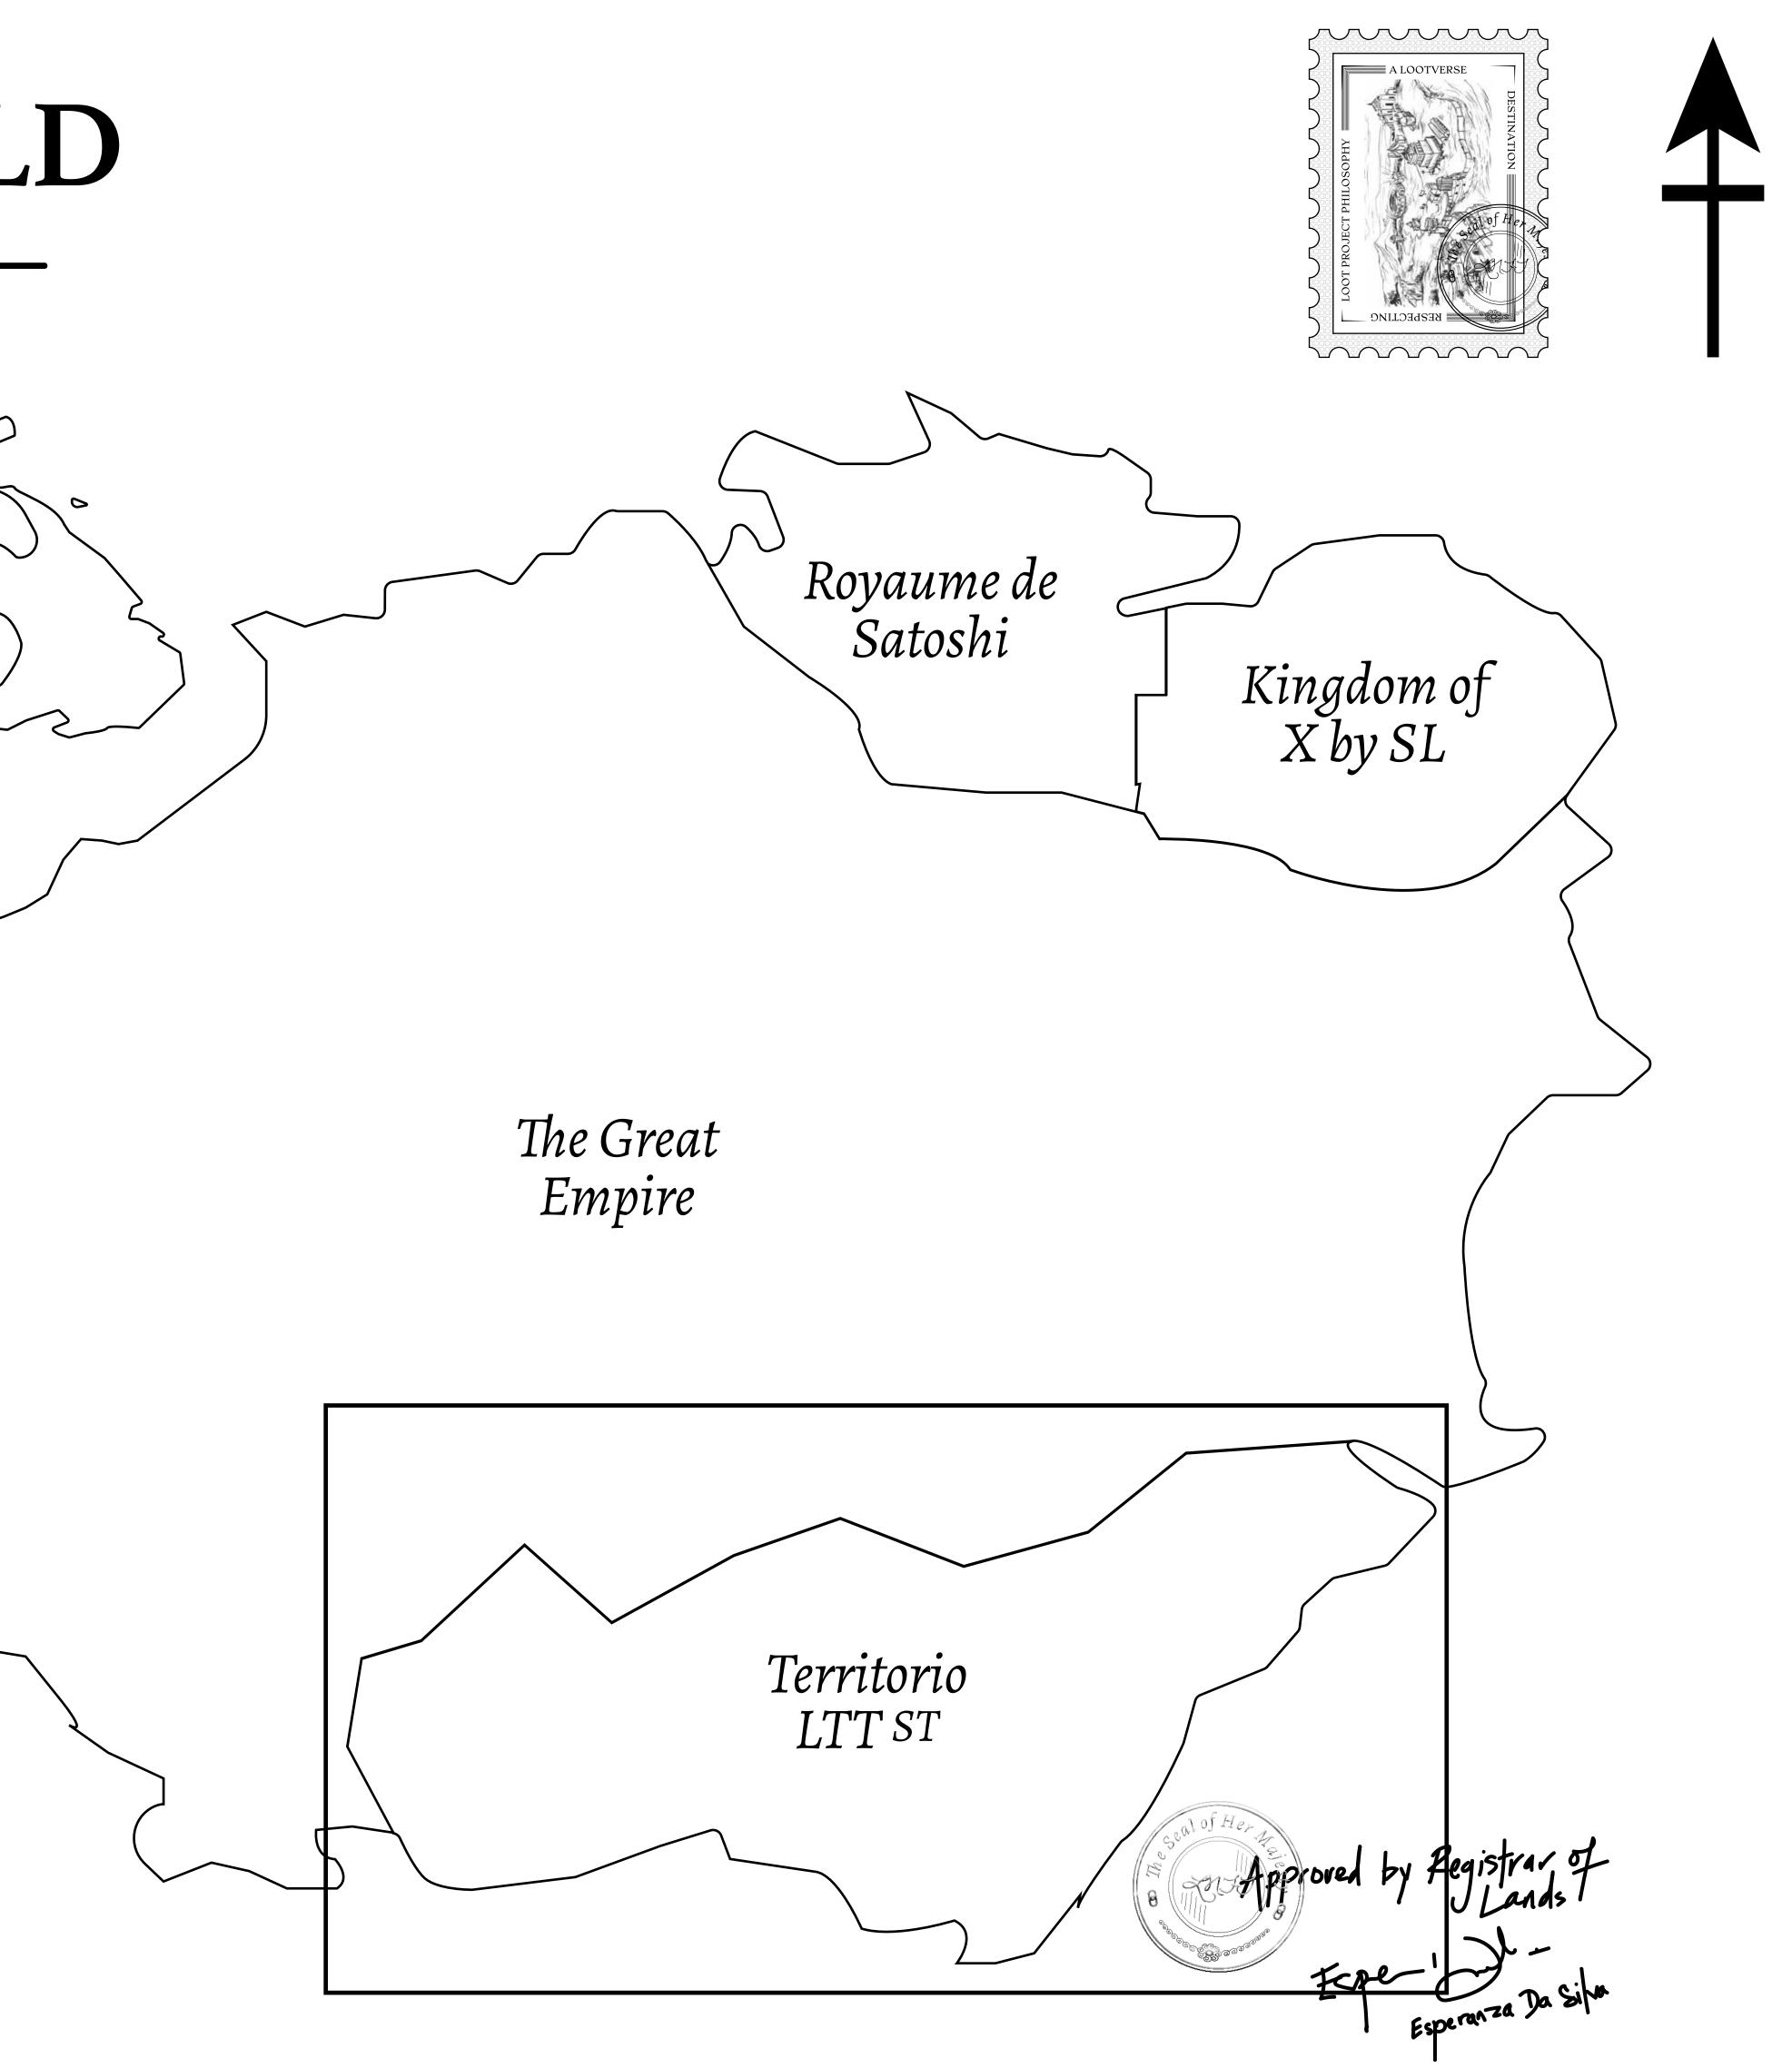

### LOOT NFT WORLD $\bigcirc$

HABN Island

 $\bigcirc$ 

Vault Atoll

Isle of Fund

### THE SPANISH ARMADA

The most flamboyant of all of the states, this Spanish-speaking territory houses a clash of cultures. From the LTT trades in the El Mercado district to the solicitations for invites to the Great Empire, and even the traveling Caravans, it is a transient place; people are always on the move on the way to the Great Empire or a trek through the Dividing Range to the Royaume De Satoshi. Commerce uses derivations of LTT such as LTTE, LTTB, and LTTC.

#### GEOGRAPHY

COASTLINE BORDERS HIGHEST POINT LOWEST POINT PLOTS SCALE

193.03 KM (119.94 MILES) OCEAN, THE GREAT EMPIRE MT ELEUTHERIA +1392 M PUERTO DE LTT O M 1045 1:50000

73.54 KM

### H.M. LNFT Land Registry

ADMINISTRATIVE AREA

OWNER ENTITLEMENT

TERRITORIO

Type W-T: Share of 0.1% of all BUN sales (rewarded in Credits) plus 1% of all LTT redeemed based on number of NFT Stories minted; Mint 4 NFT Stories