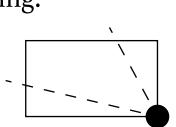

# T0896

OFFICIAL PERSPECTIVE SHEET FOR FILING

Indicate vantage point for each drawing. Copy and mark each sheet required prior to filing.

Guide - Vantage point should be indicated as shown in the diagram: