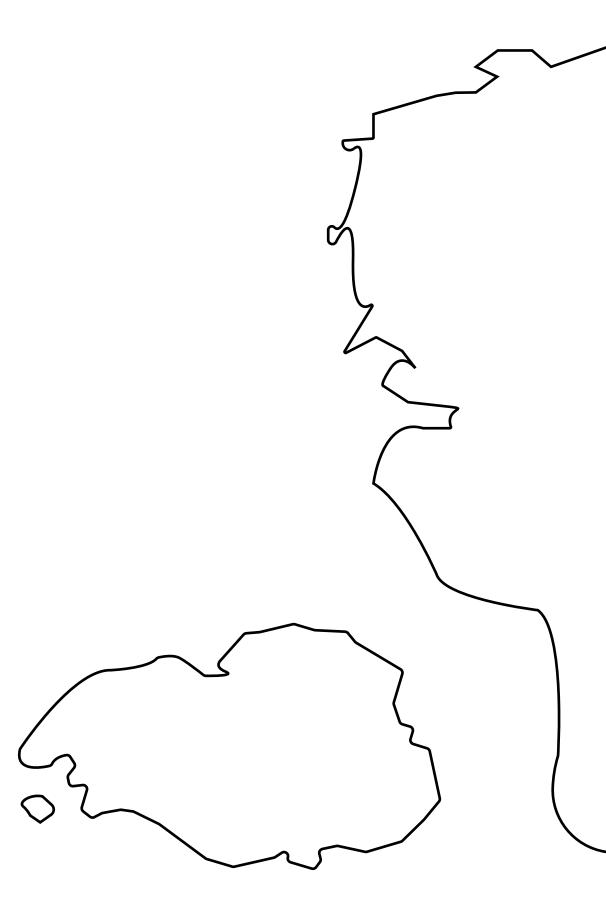

# T0896

OFFICIAL PERSPECTIVE SHEET FOR FILING

Indicate vantage point for each drawing. Copy and mark each sheet required prior to filing.

Guide - Vantage point should be indicated as shown in the diagram: