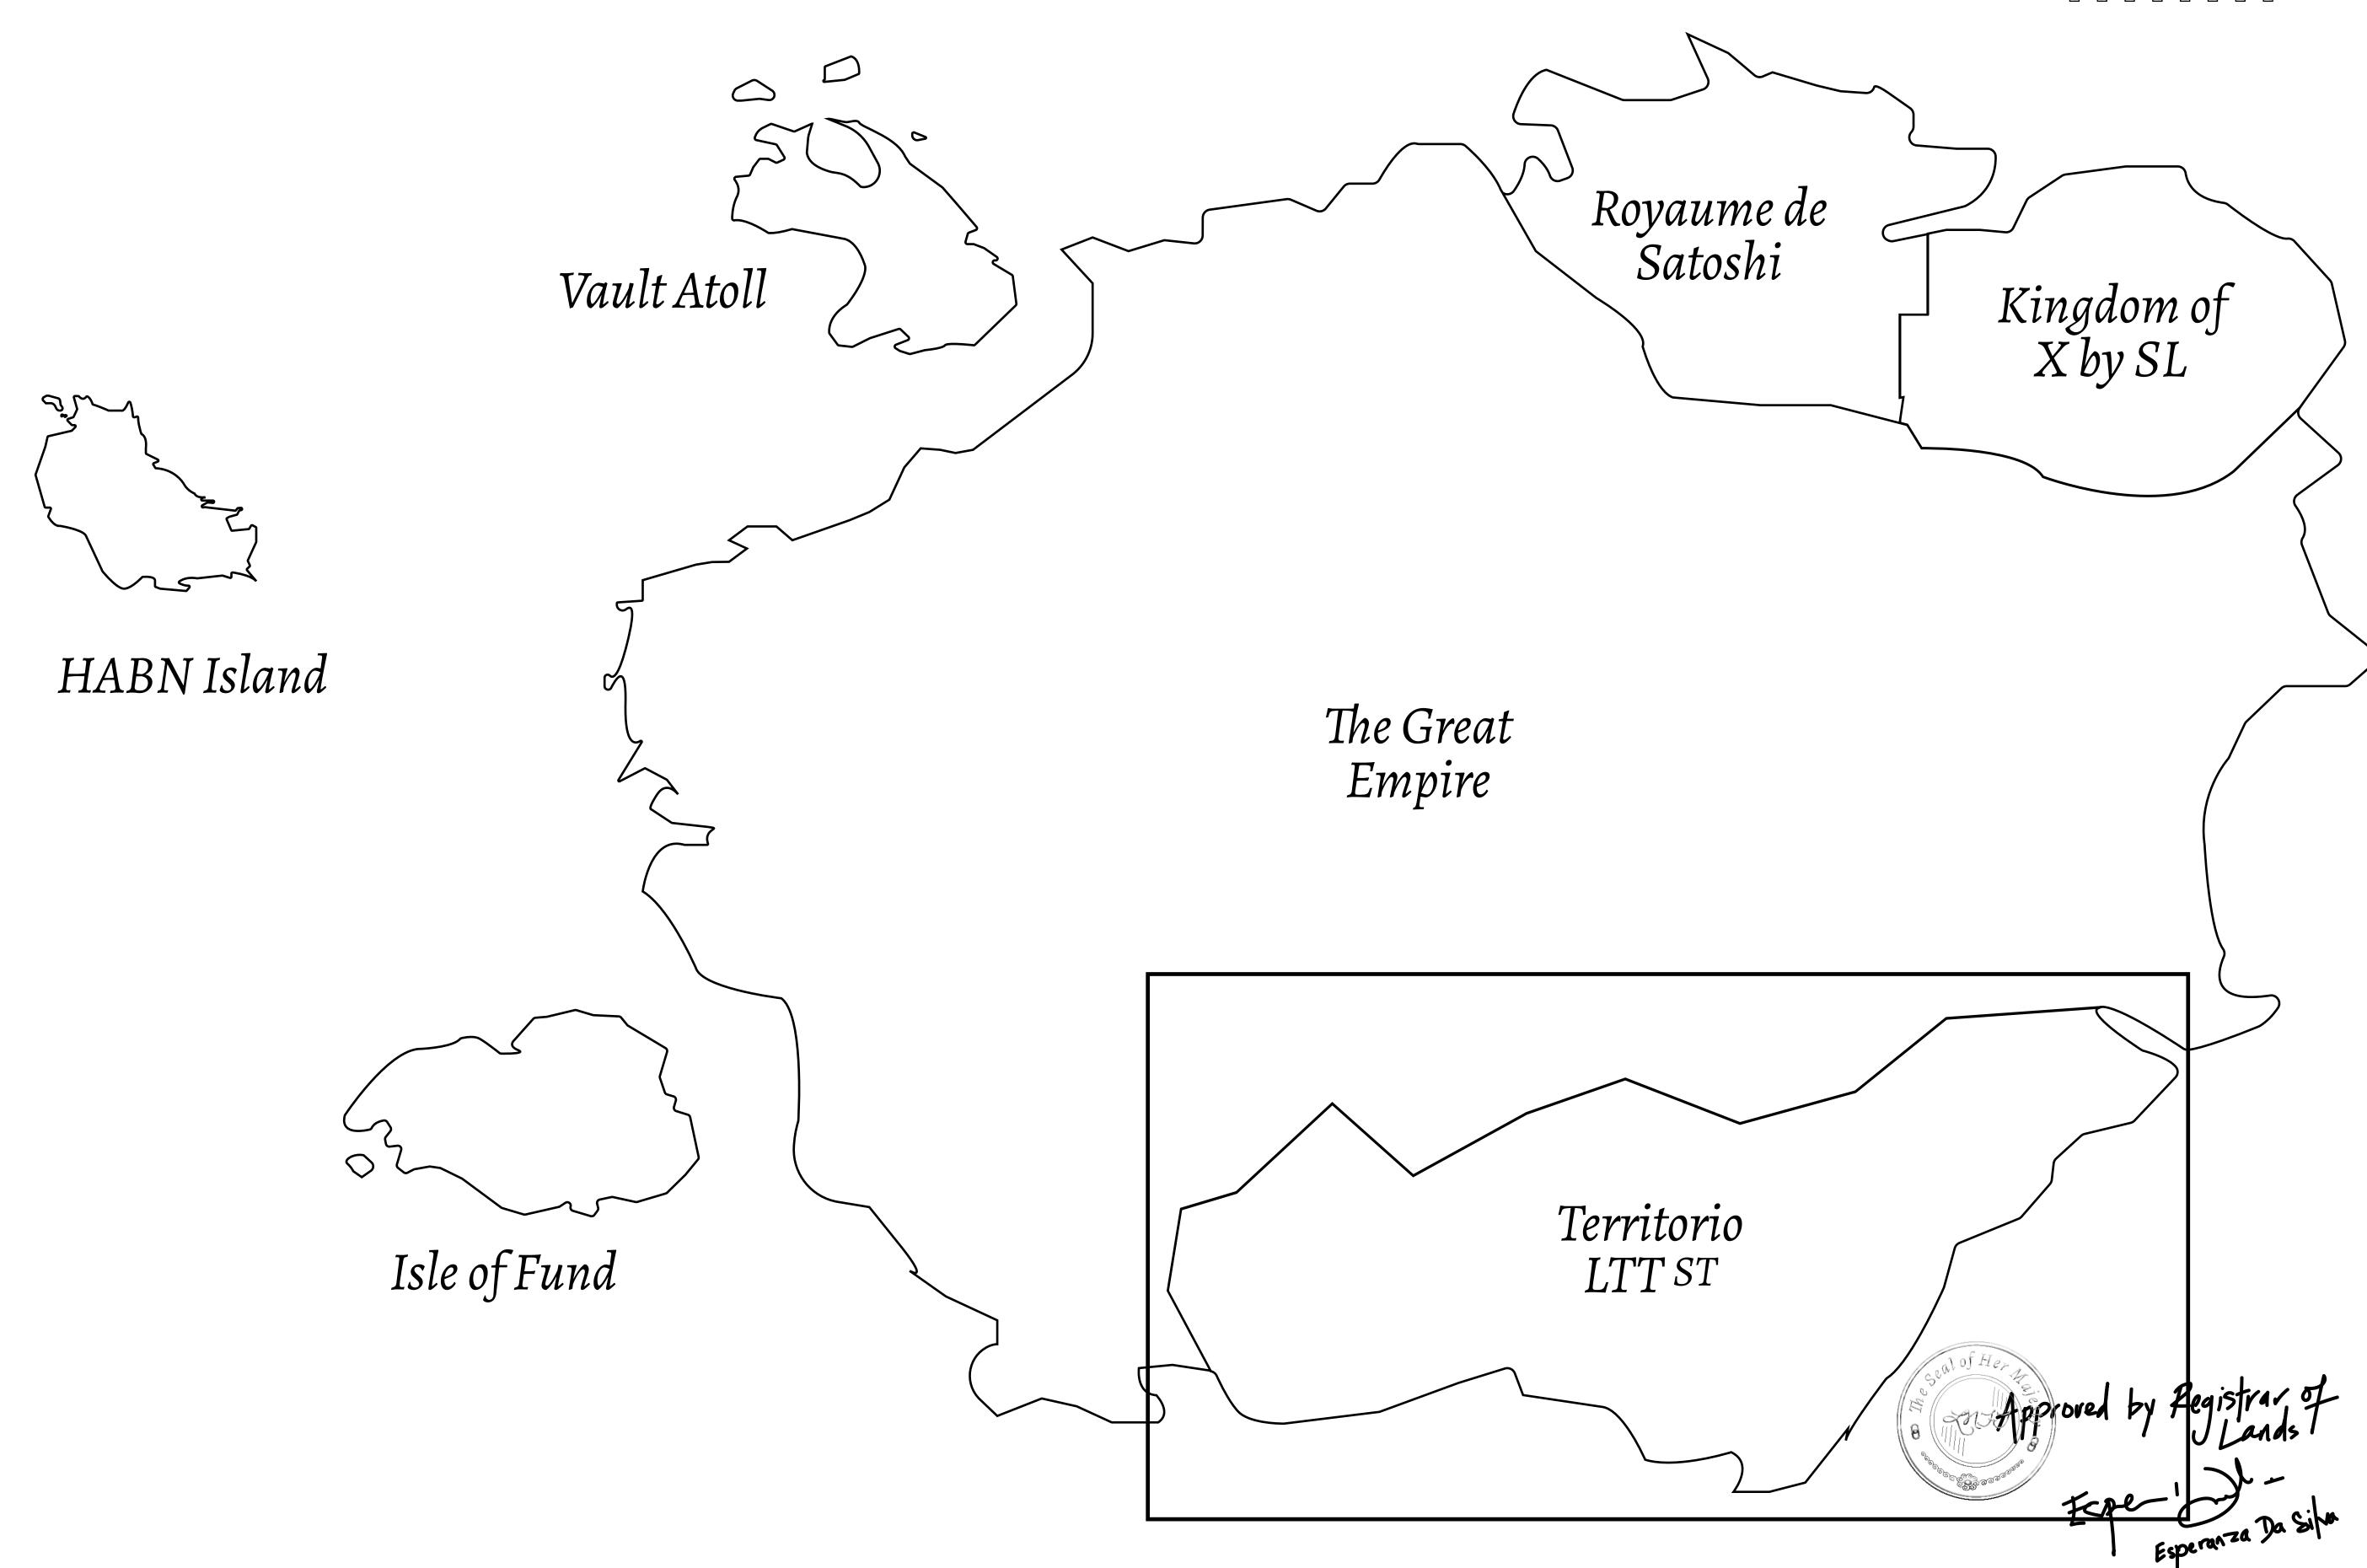

## THE SPANISH ARMADA

The most flamboyant of all of the states, this Spanish-speaking territory houses a clash of cultures. From the LTT trades in the El Mercado district to the solicitations for invites to the Great Empire, and even the traveling Caravans, it is a transient place; people are always on the move on the way to the Great Empire or a trek through the Dividing Range to the Royaume De Satoshi.

## GEOGRAPHY

COASTLINE
BORDERS
HIGHEST POINT
LOWEST POINT
PLOTS

193.03 KM (119.94 MILES)
OCEAN, THE GREAT EMPIRE
MT ELEUTHERIA +1392 M
PUERTO DE LTT 0 M

## H.M. LNFT Land Registry

T0896-221121

TITLE NUMBER

ADMINISTRATIVE AREA

TERRITORIO LTT ST

ISSUED 22 November 2021

SCALE **1/50000** 

OWNER ENTITLEMENT