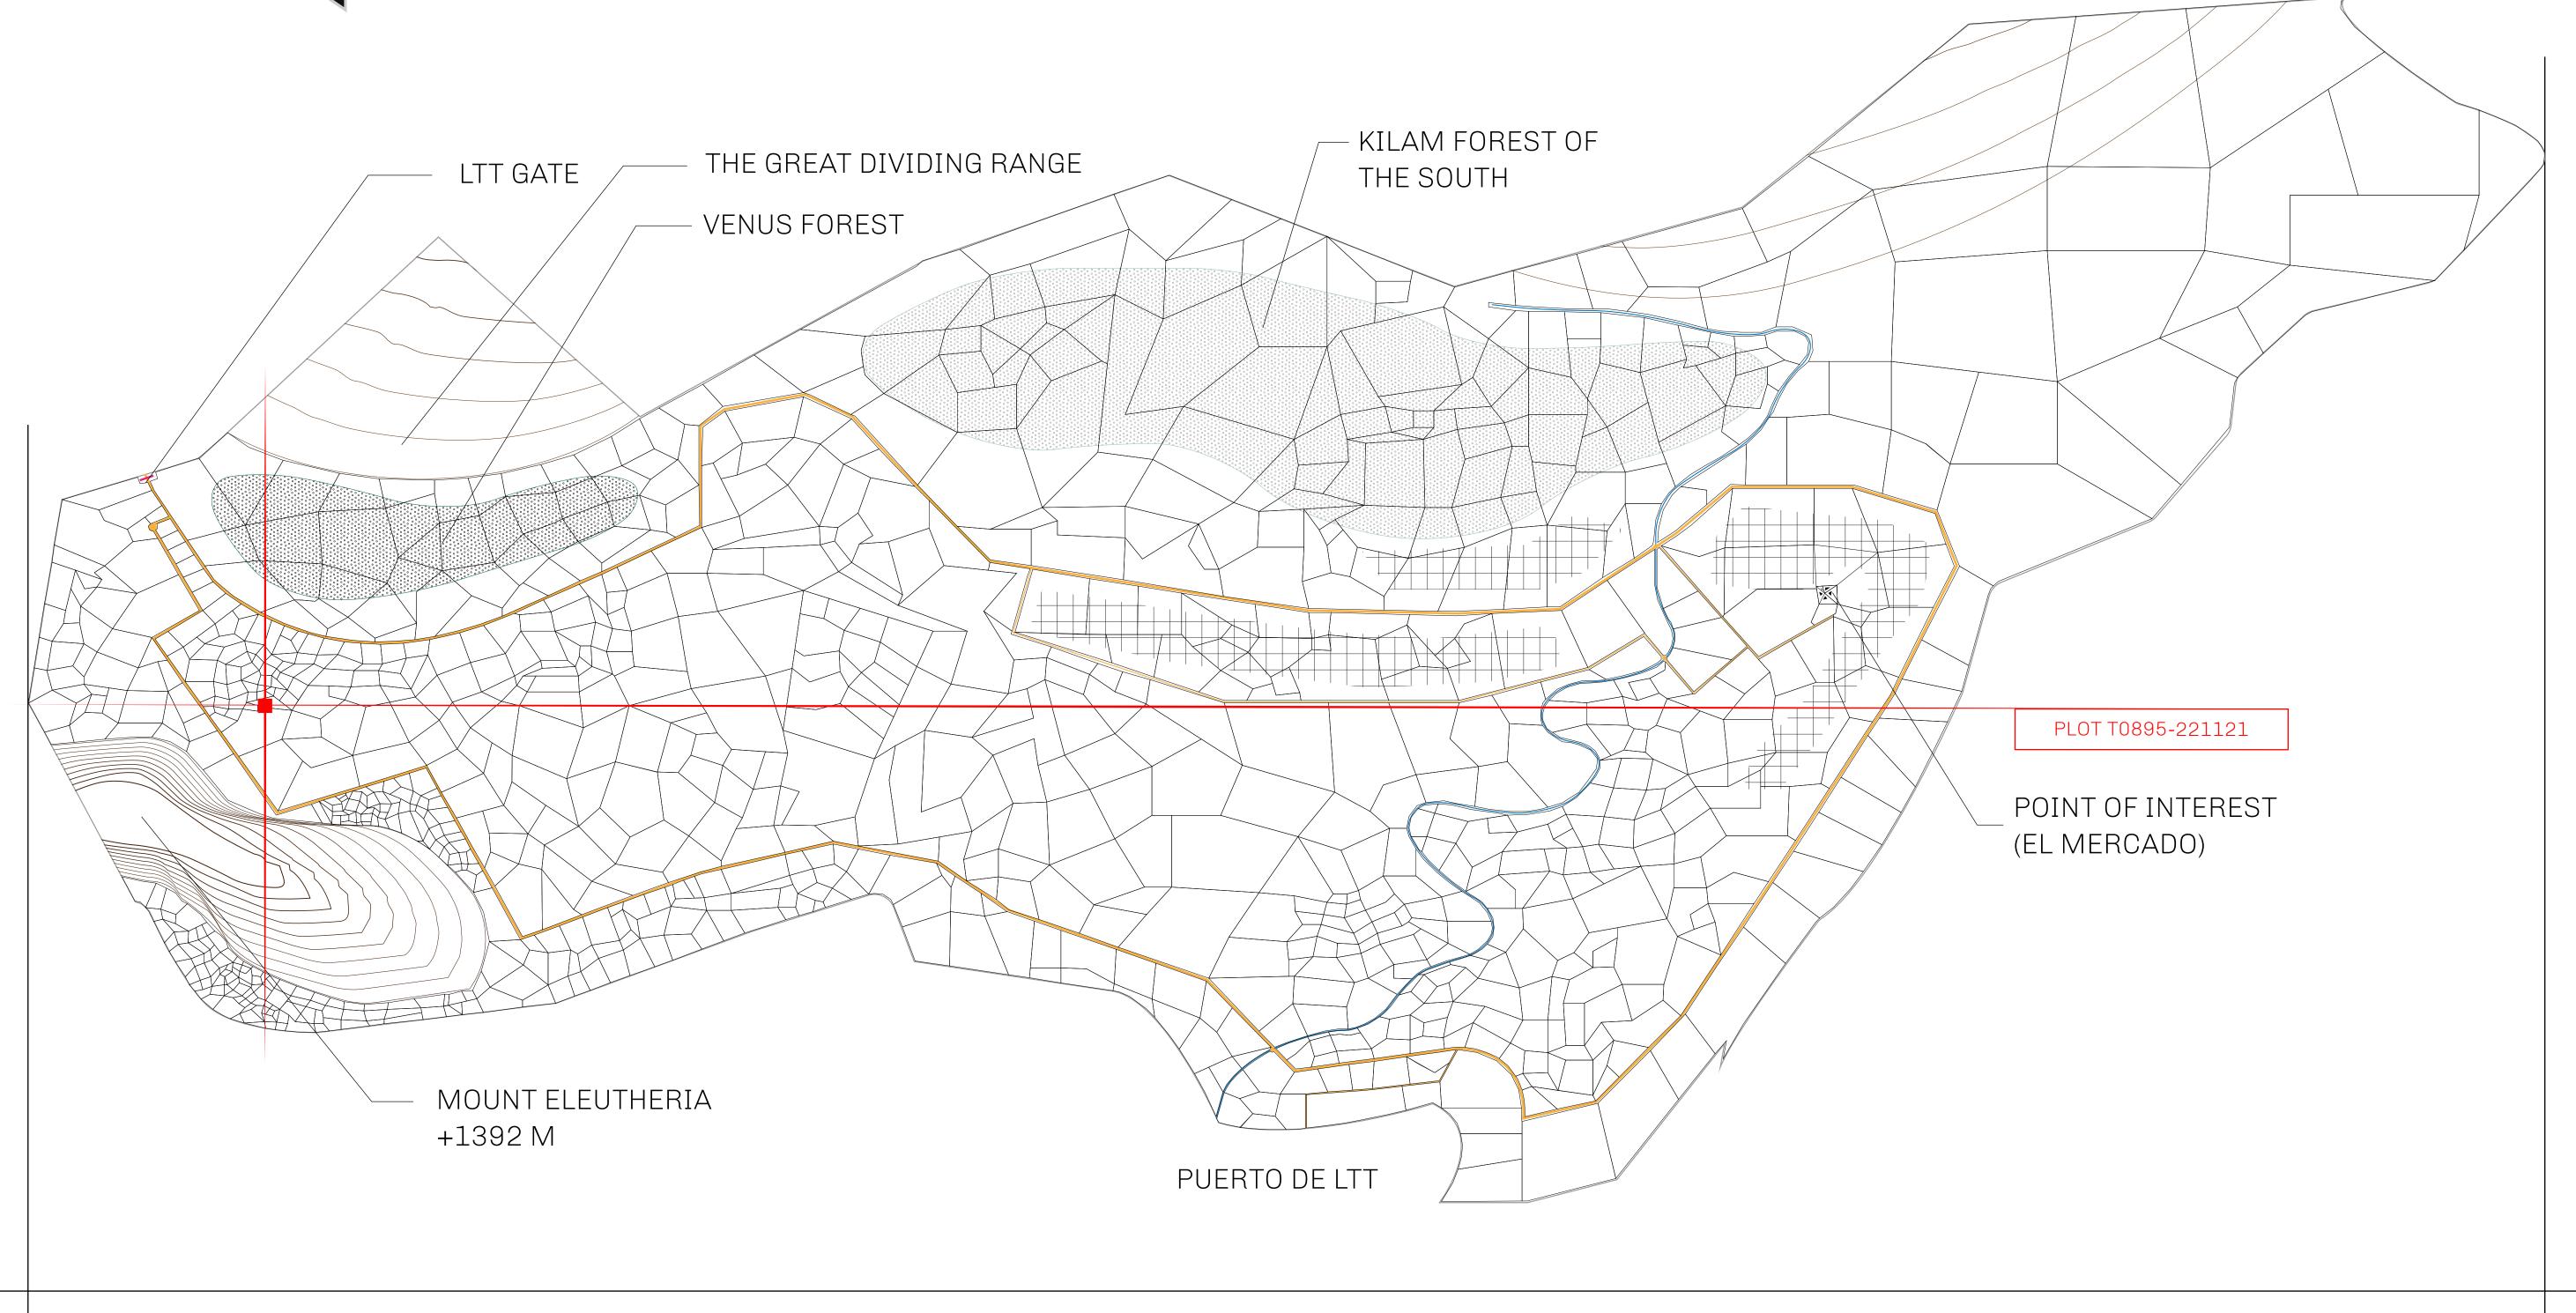

## GEOGRAPHY

COASTLINE
BORDERS
HIGHEST POINT
LOWEST POINT
PLOTS
SCALE

193.03 KM (119.94 MILES)
OCEAN, THE GREAT EMPIRE
MT ELEUTHERIA +1392 M
PUERTO DE LTT 0 M
1045

1:50000

## H.M. LNFT Land Registry

OWNER ENTITLEMENT

TITLE NUMBER

ADMINISTRATIVE AREA TERRITORIO LTT ST ISSUED 22 November 2021 .

SCALE **1/50000** 

Type W-T: Share of 0.1% of all BUN sales (rewarded in Credits) plus 1% of all LTT redeemed based on number of NFT Stories minted; Mint 4 NFT Stories

PL0TT0895 BOUNDARY: 1.20 KM