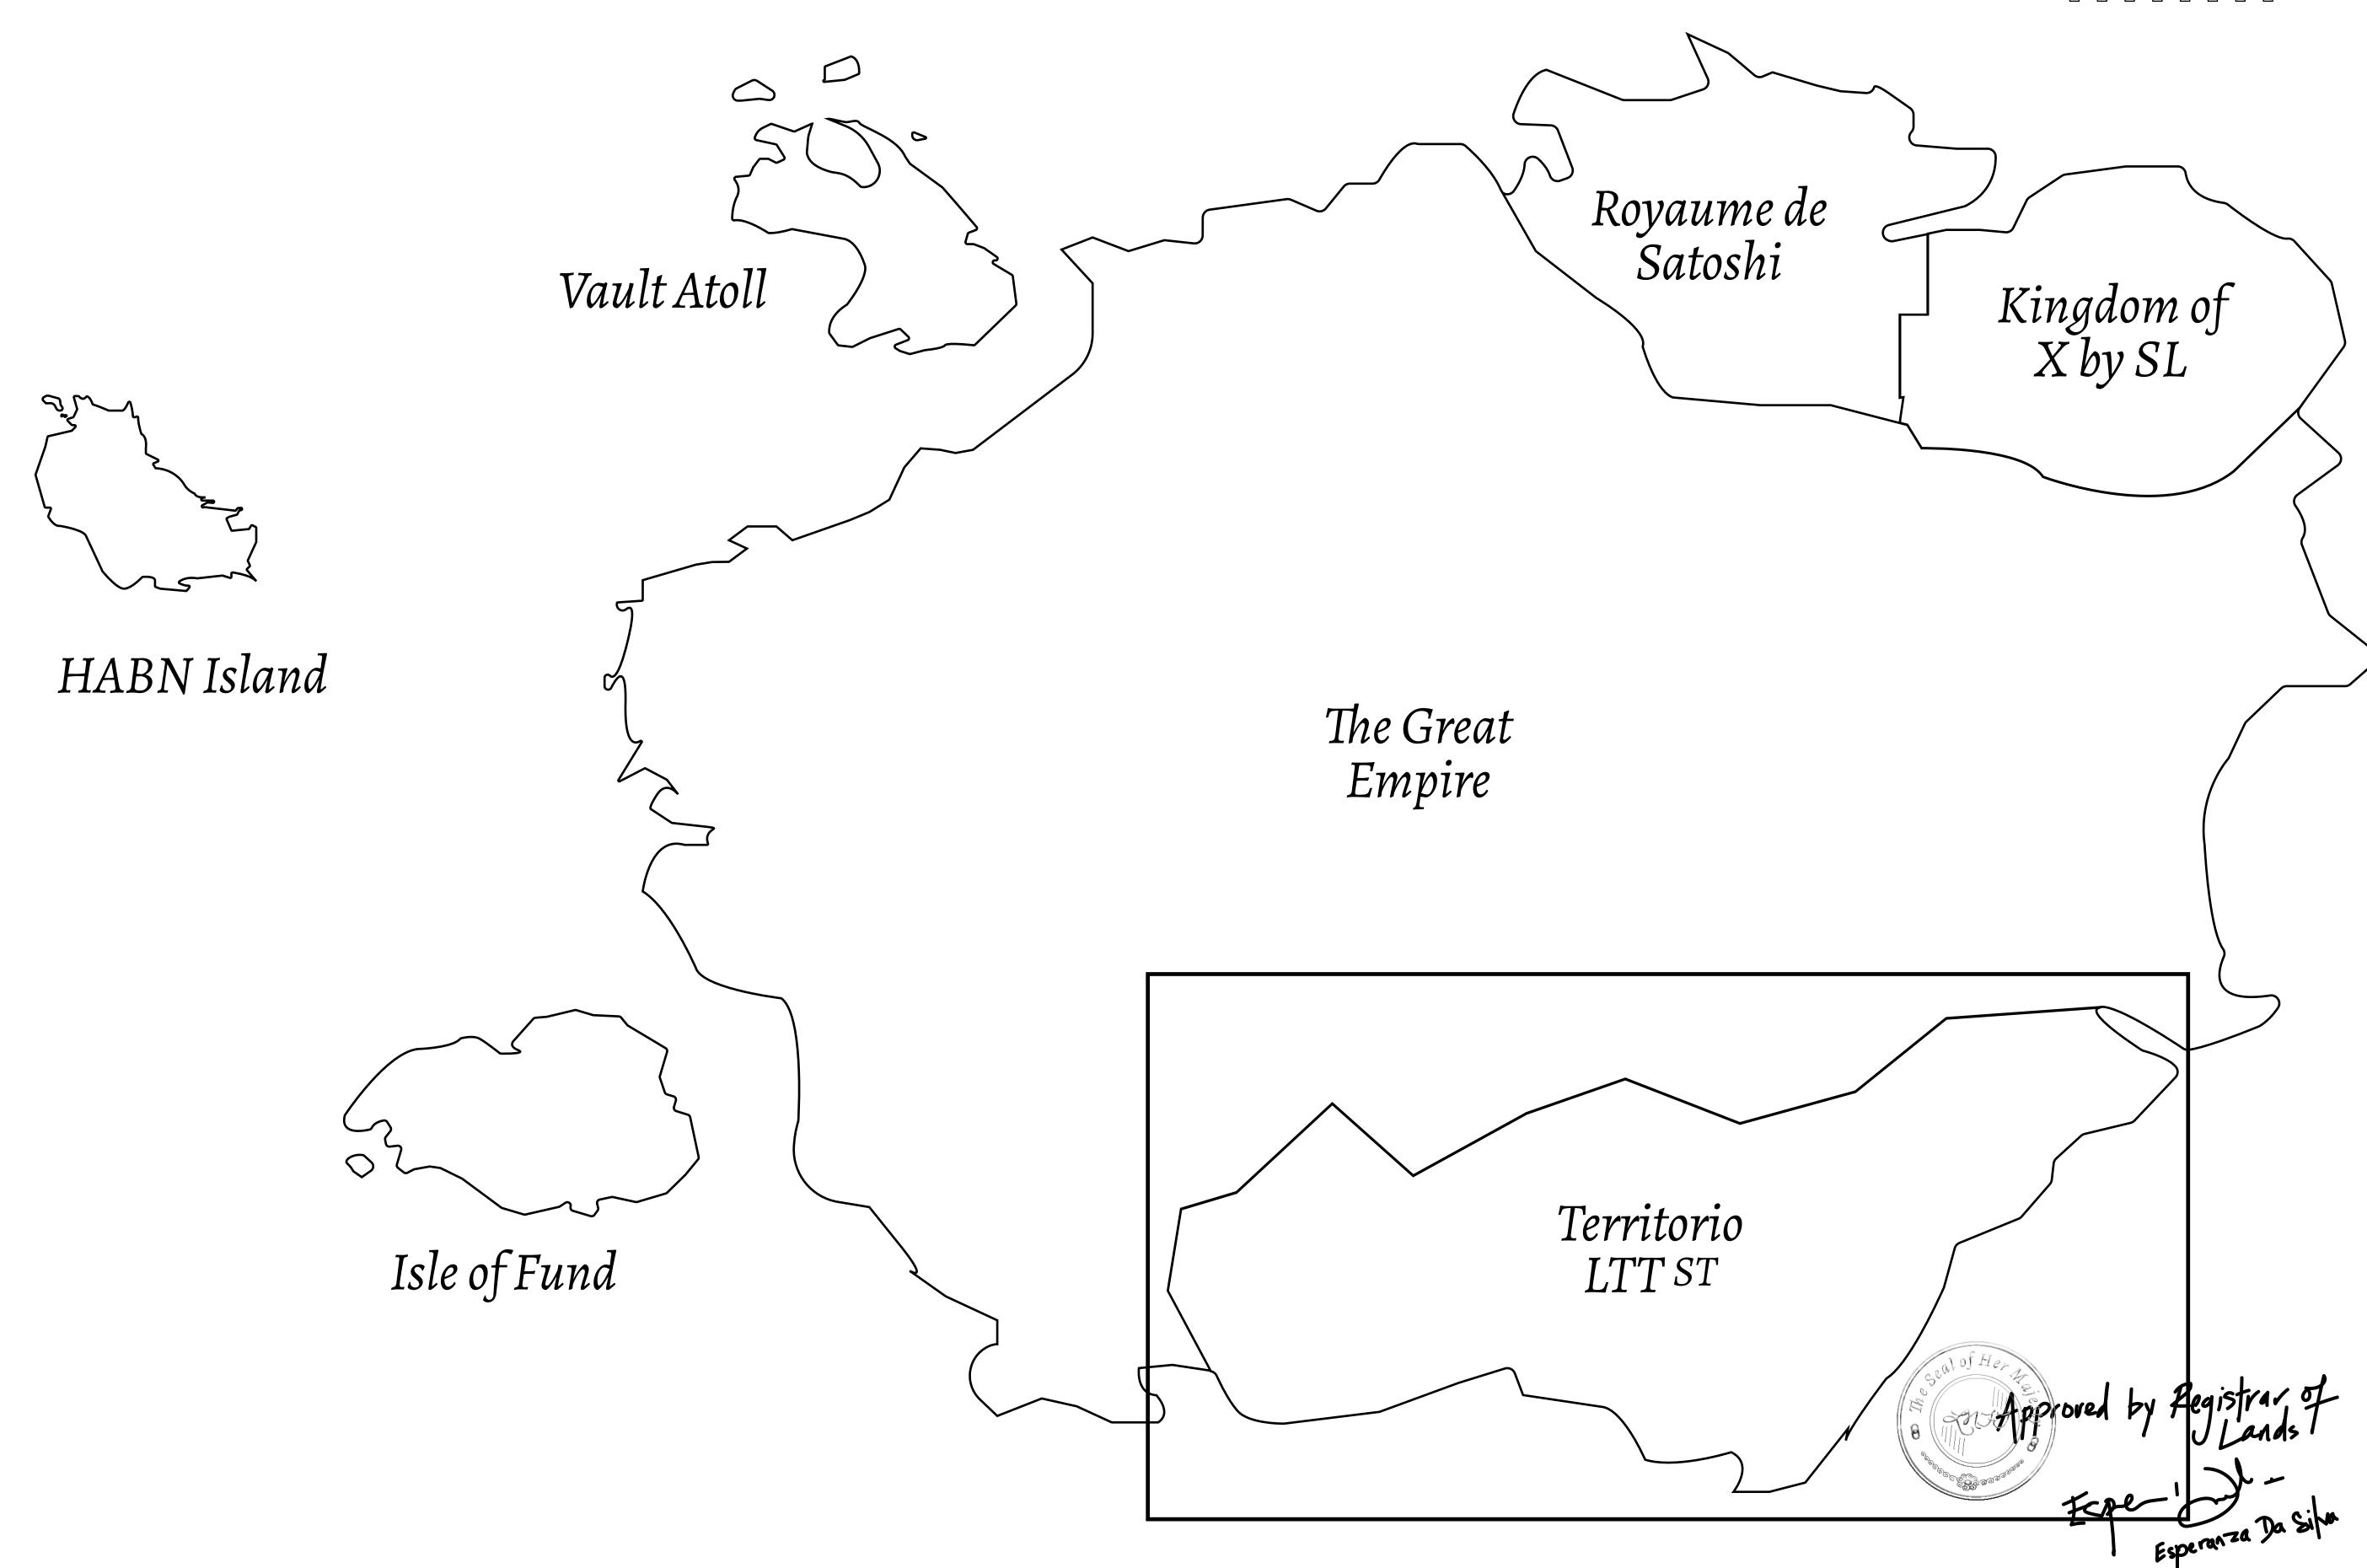

## THE SPANISH ARMADA

The most flamboyant of all of the states, this Spanish-speaking territory houses a clash of cultures. From the LTT trades in the El Mercado district to the solicitations for invites to the Great Empire, and even the traveling Caravans, it is a transient place; people are always on the move on the way to the Great Empire or a trek through the Dividing Range to the Royaume De Satoshi. Commerce uses derivations of LTT such as LTTE, LTTB, and LTTC.

## GEOGRAPHY

COASTLINE
BORDERS
HIGHEST POINT
LOWEST POINT
PLOTS
SCALE

193.03 KM (119.94 MILES)
OCEAN, THE GREAT EMPIRE
MT ELEUTHERIA +1392 M
PUERTO DE LTT 0 M
1045

1:50000

## H.M. LNFT Land Registry

OWNER ENTITLEMENT

TITLE NUMBER

ADMINISTRATIVE AREA TERRITORIO LTT ST ISSUED 22 November 2021 .

SCALE **1/50000** 

Type W-T: Share of 0.1% of all BUN sales (rewarded in Credits) plus 1% of all LTT redeemed based on number of NFT Stories minted; Mint 4 NFT Stories

PL0TT0895 BOUNDARY: 1.20 KM