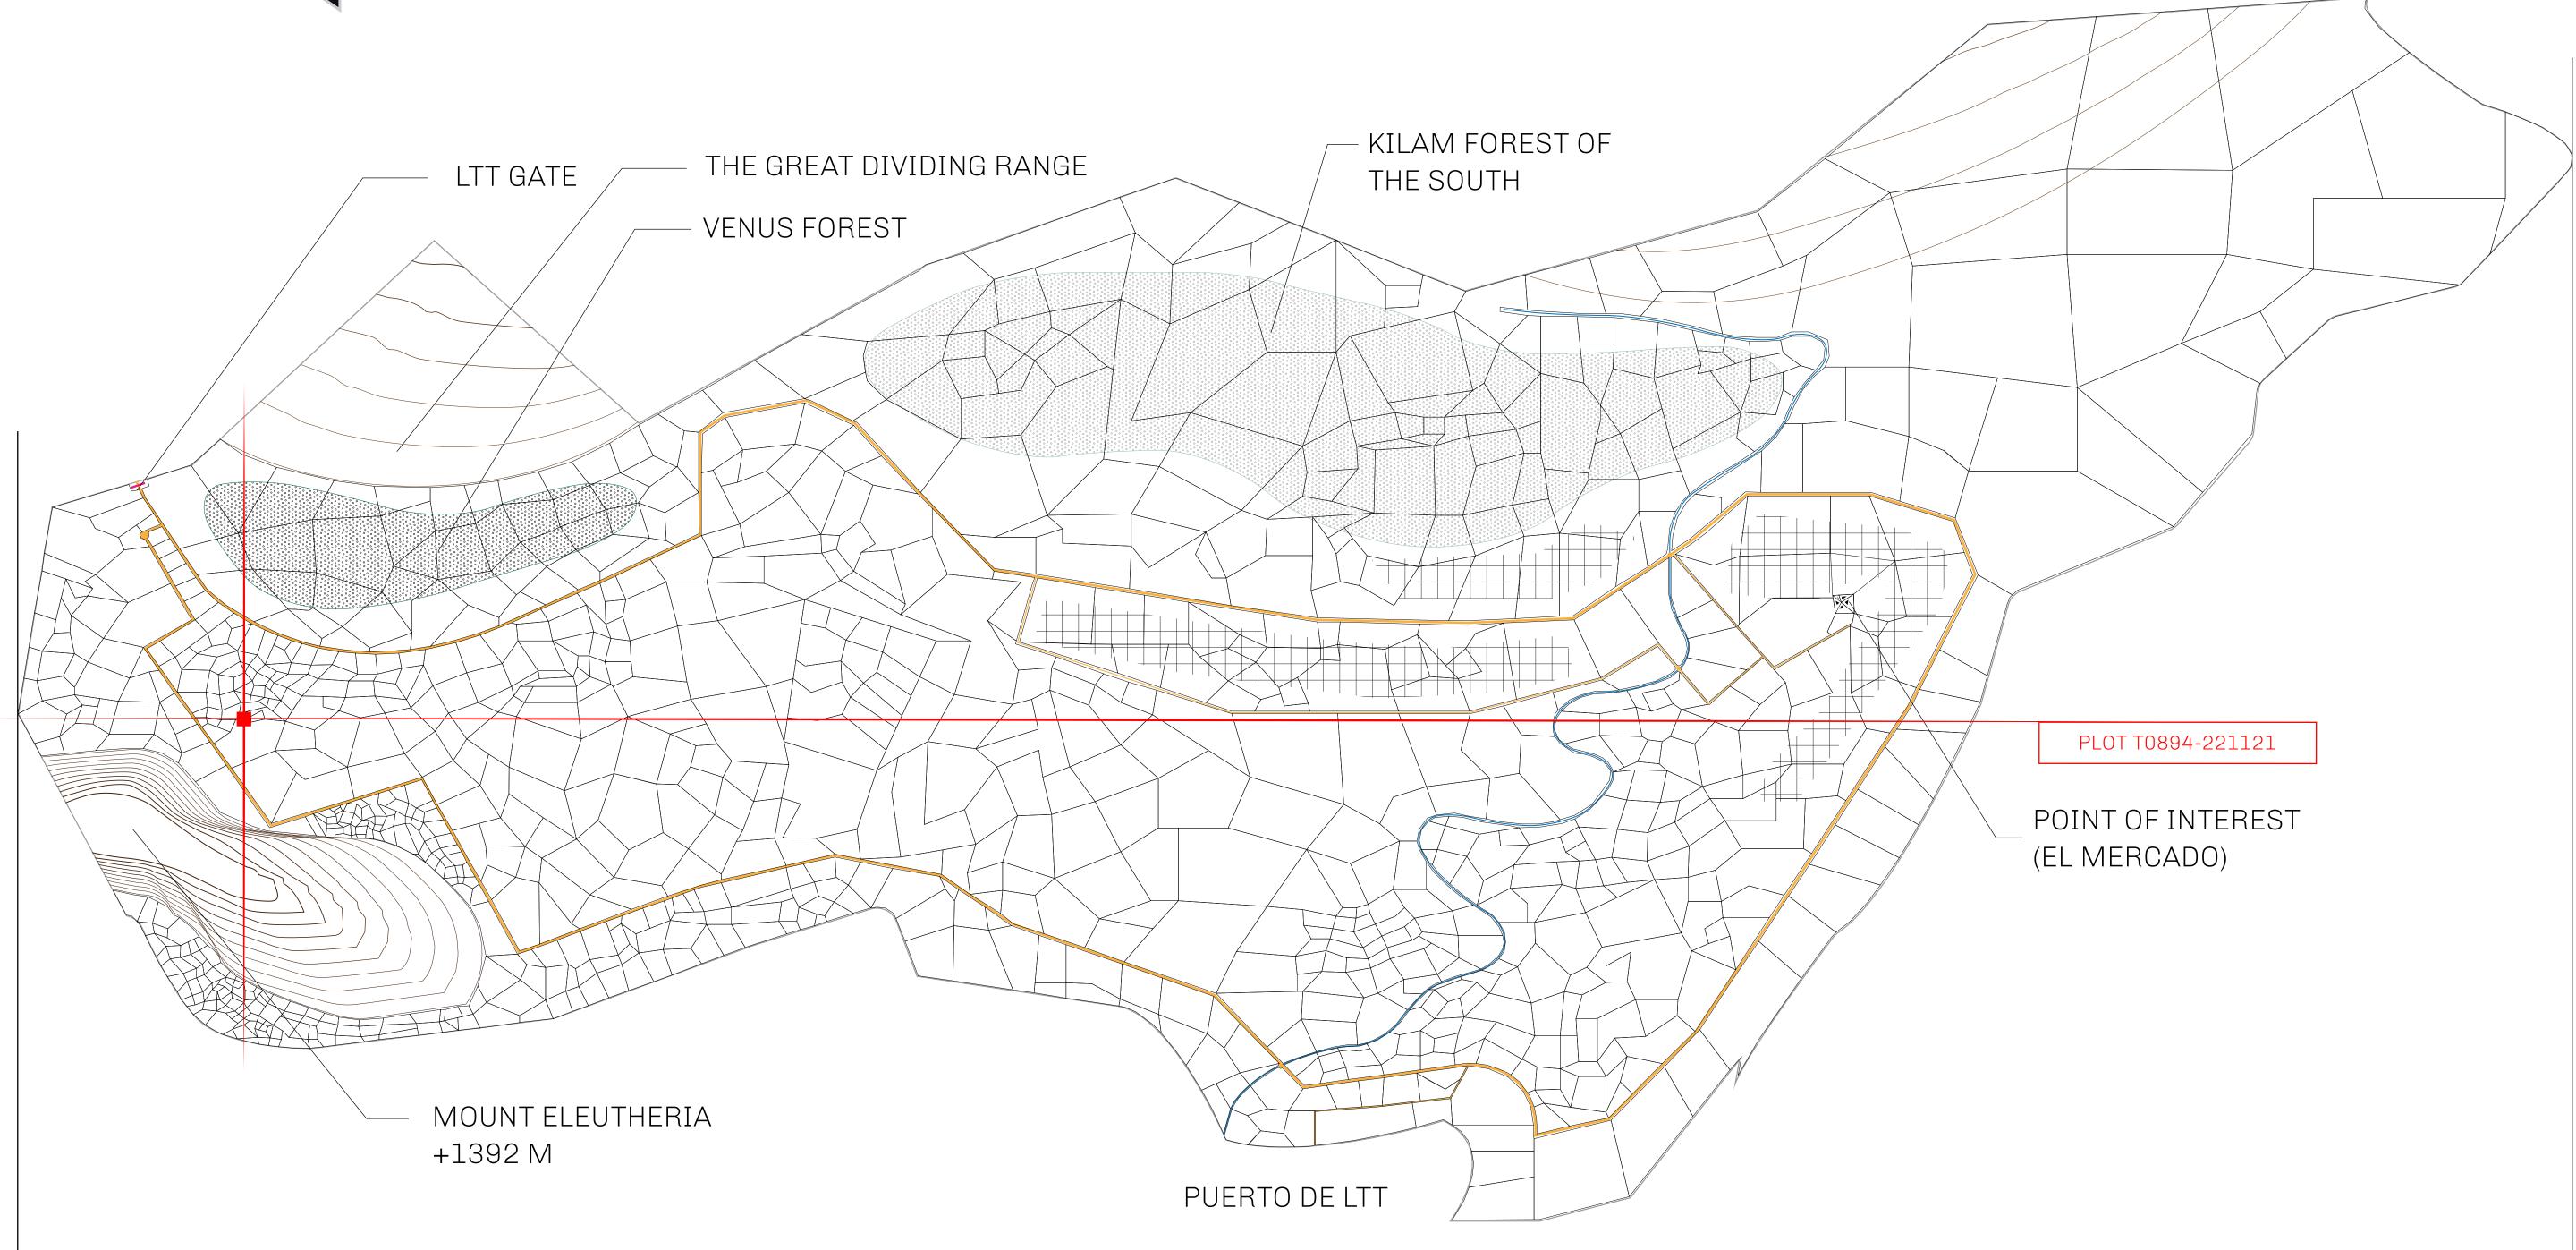

### THE SPANISH ARMADA

The most flamboyant of all of the states, this Spanish-speaking territory houses a clash of cultures. From the LTT trades in the El Mercado district to the solicitations for invites to the Great Empire, and even the traveling Caravans, it is a transient place; people are always on the move on the way to the Great Empire or a trek through the Dividing Range to the Royaume De Satoshi. Commerce uses derivations of LTT such as LTTE, LTTB, and LTTC.

#### GEOGRAPHY

COASTLINE BORDERS HIGHEST POINT LOWEST POINT PLOTS SCALE 193.03 KM (119.94 MILES) OCEAN, THE GREAT EMPIRE MT ELEUTHERIA +1392 M PUERTO DE LTT 0 M 1045 1:50000

73.54 KM

# PLOTT0894BOUNDARY: 1.16 KM

 $\$ 

OFFICIAL PERSPECTIVE SHEET FOR FILING

Indicate vantage point for each drawing. Copy and mark each sheet required prior to filing.

Guide - Vantage point should be indicated as shown in the diagram: