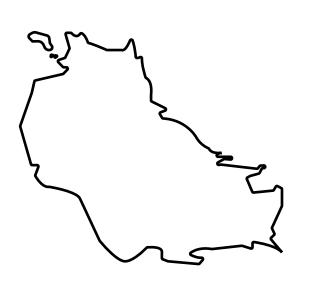

# PLOTT0894BOUNDARY: 1.16 KM

 $\$ 

OFFICIAL PERSPECTIVE SHEET FOR FILING

Indicate vantage point for each drawing. Copy and mark each sheet required prior to filing.

Guide - Vantage point should be indicated as shown in the diagram: