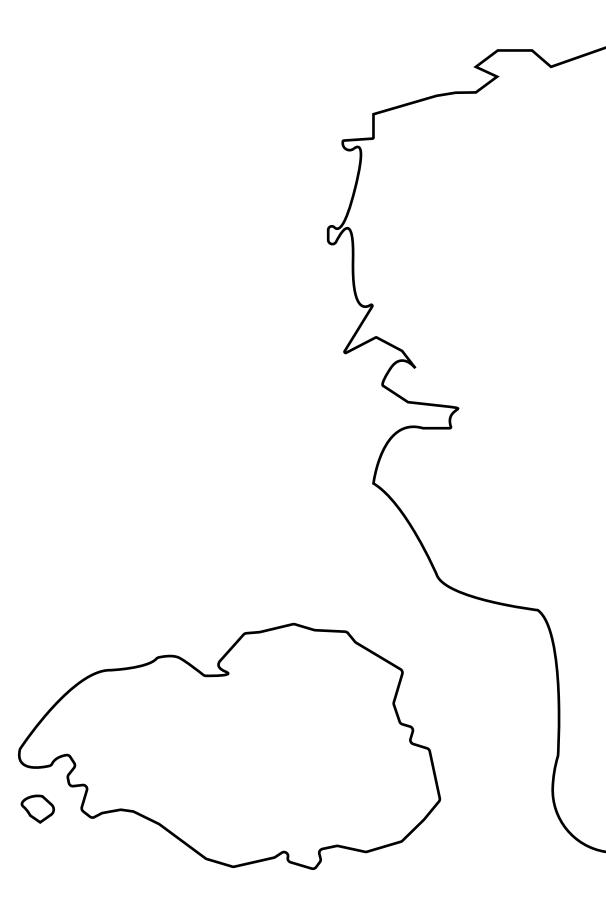

# PLOTT0894BOUNDARY: 1.16 KM

 $\$ 

OFFICIAL PERSPECTIVE SHEET FOR FILING

Indicate vantage point for each drawing. Copy and mark each sheet required prior to filing.

Guide - Vantage point should be indicated as shown in the diagram: