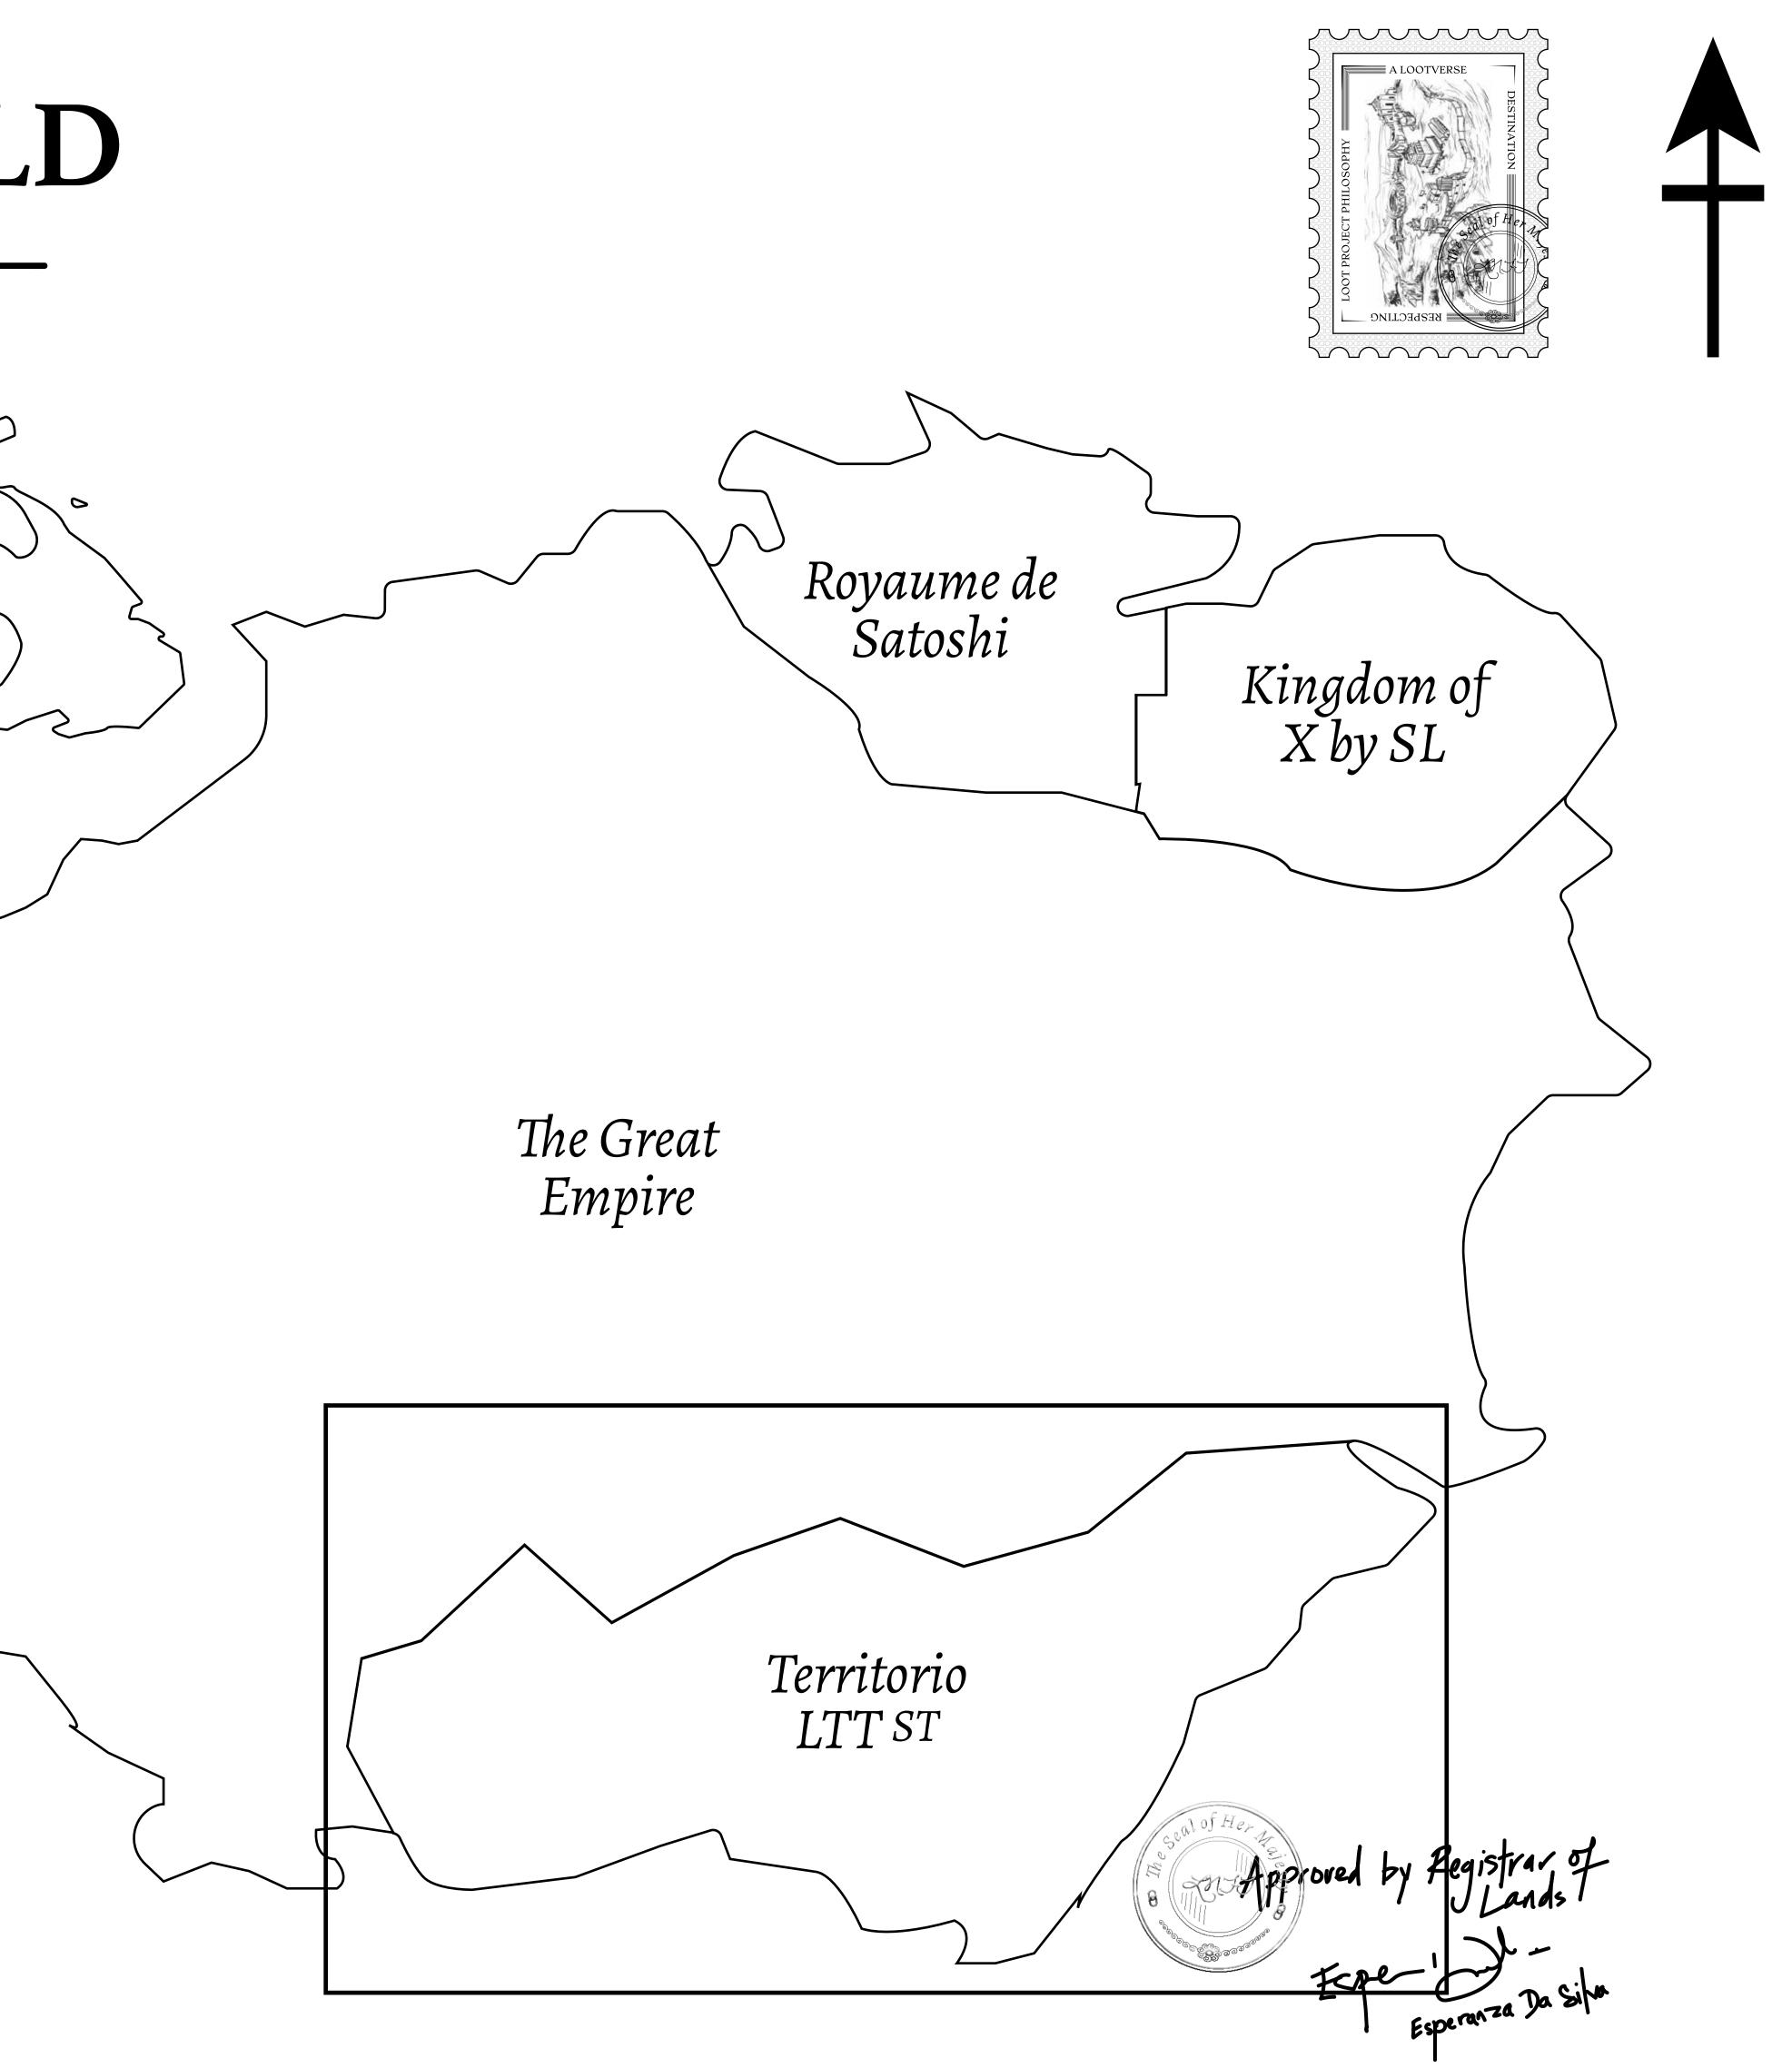

### THE SPANISH ARMADA

The most flamboyant of all of the states, this Spanish-speaking territory houses a clash of cultures. From the LTT trades in the El Mercado district to the solicitations for invites to the Great Empire, and even the traveling Caravans, it is a transient place; people are always on the move on the way to the Great Empire or a trek through the Dividing Range to the Royaume De Satoshi. Commerce uses derivations of LTT such as LTTE, LTTB, and LTTC.

#### GEOGRAPHY

COASTLINE BORDERS HIGHEST POINT LOWEST POINT PLOTS SCALE 193.03 KM (119.94 MILES) OCEAN, THE GREAT EMPIRE MT ELEUTHERIA +1392 M PUERTO DE LTT 0 M 1045 1:50000

73.54 KM

#### **TERRITORIO**

Type W-T: Share of 0.1% of all BUN sales (rewarded in Credits) plus 1% of all LTT redeemed based on number of NFT Stories minted; Mint 4 NFT Stories