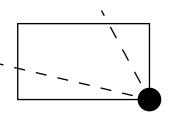

#### **OFFICIAL PERSPECTIVE SHEET FOR FILING**

Indicate vantage point for each drawing. Copy and mark each sheet required prior to filing.

Guide - Vantage point should be indicated as shown in the diagram: