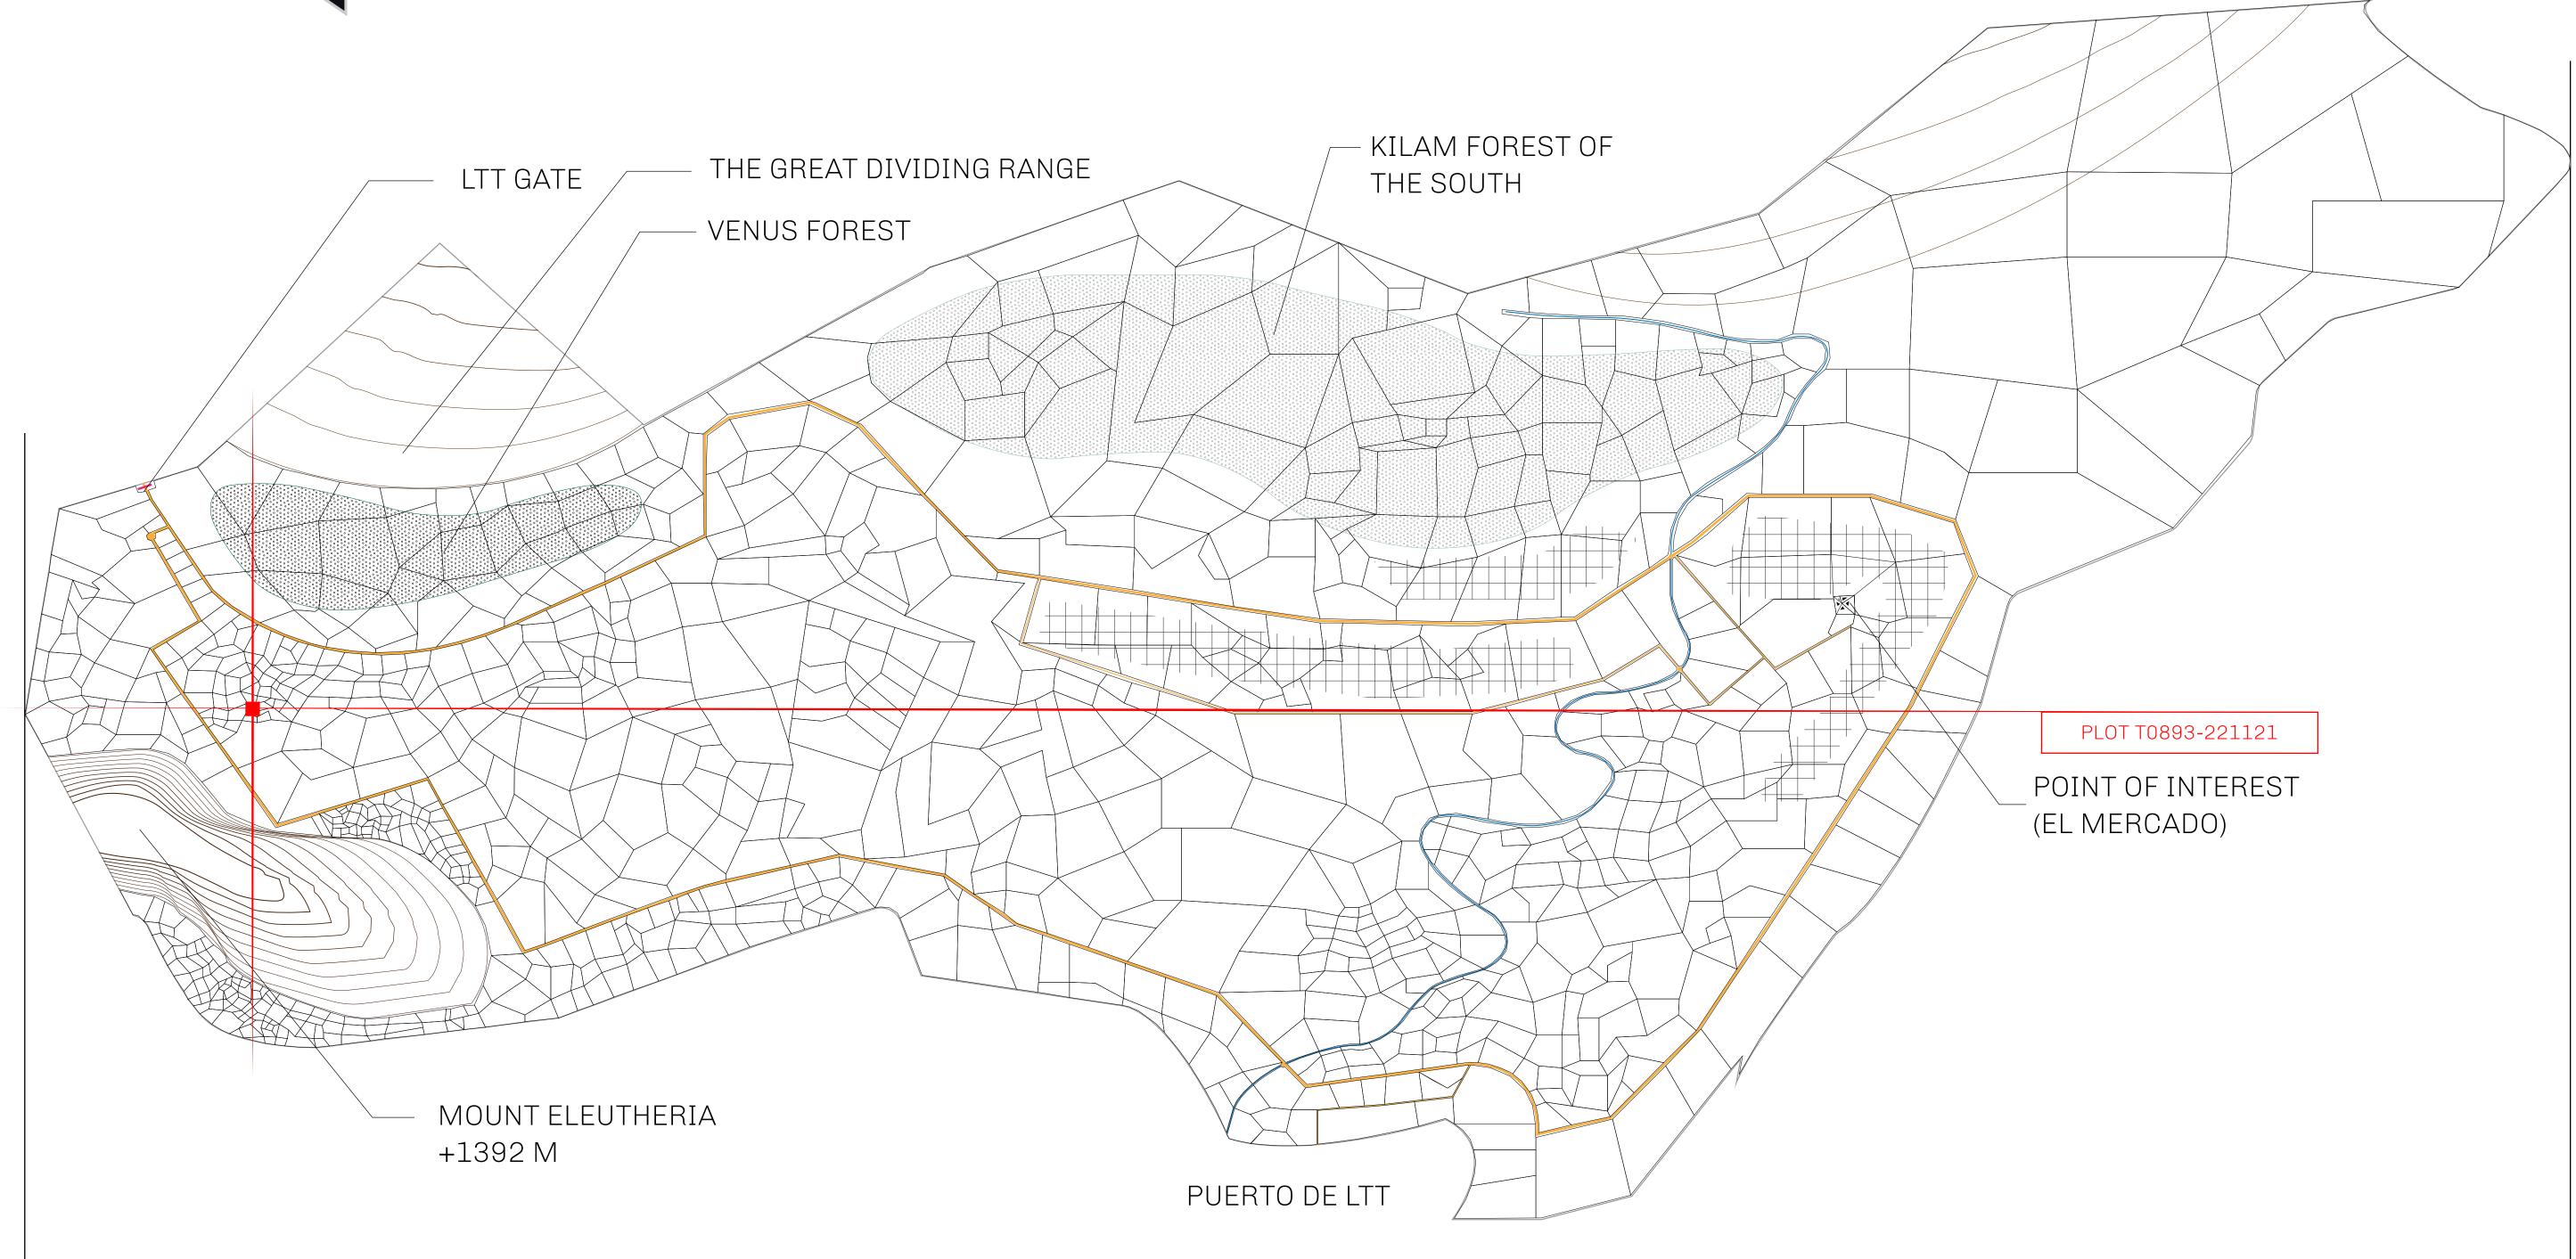

### THE SPANISH ARMADA

The most flamboyant of all of the states, this Spanish-speaking territory houses a clash of cultures. From the LTT trades in the El Mercado district to the solicitations for invites to the Great Empire, and even the traveling Caravans, it is a transient place; people are always on the move on the way to the Great Empire or a trek through the Dividing Range to the Royaume De Satoshi. Commerce uses derivations of LTT such as LTTE, LTTB, and LTTC.

#### GEOGRAPHY

COASTLINE BORDERS HIGHEST POINT LOWEST POINT PLOTS SCALE 193.03 KM (119.94 MILES) OCEAN, THE GREAT EMPIRE MT ELEUTHERIA +1392 M PUERTO DE LTT 0 M 1045 1:50000

73.54 KM

## H.M. LNFT Land Registry

ADMINISTRATIVE AREA

OWNER ENTITLEMENT

TERRITORIO

Type W-T: Share of 0.1% of all BUN sales (rewarded in Credits) plus 1% of all LTT redeemed based on number of NFT Stories minted; Mint 4 NFT Stories

| y        | TITLE NUMBER |                     |               |
|----------|--------------|---------------------|---------------|
|          | T0893-221121 |                     |               |
| O LTT ST | ISSUED       | 22 November 2021 J. | SCALE 1/50000 |

# PLOT T0893 BOUNDARY: 1.11 KM

 $\$ 