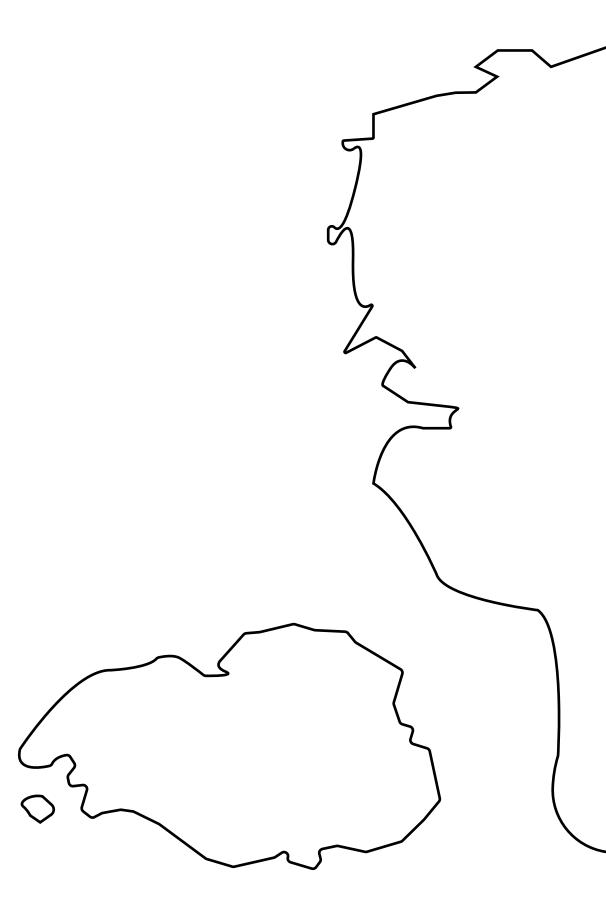

# PLOT T0892 BOUNDARY: 1.36 KM

**OFFICIAL PERSPECTIVE SHEET FOR FILING** Indicate vantage point for each drawing. Copy and mark each sheet required prior to filing.

Guide - Vantage point should be indicated as shown in the diagram: