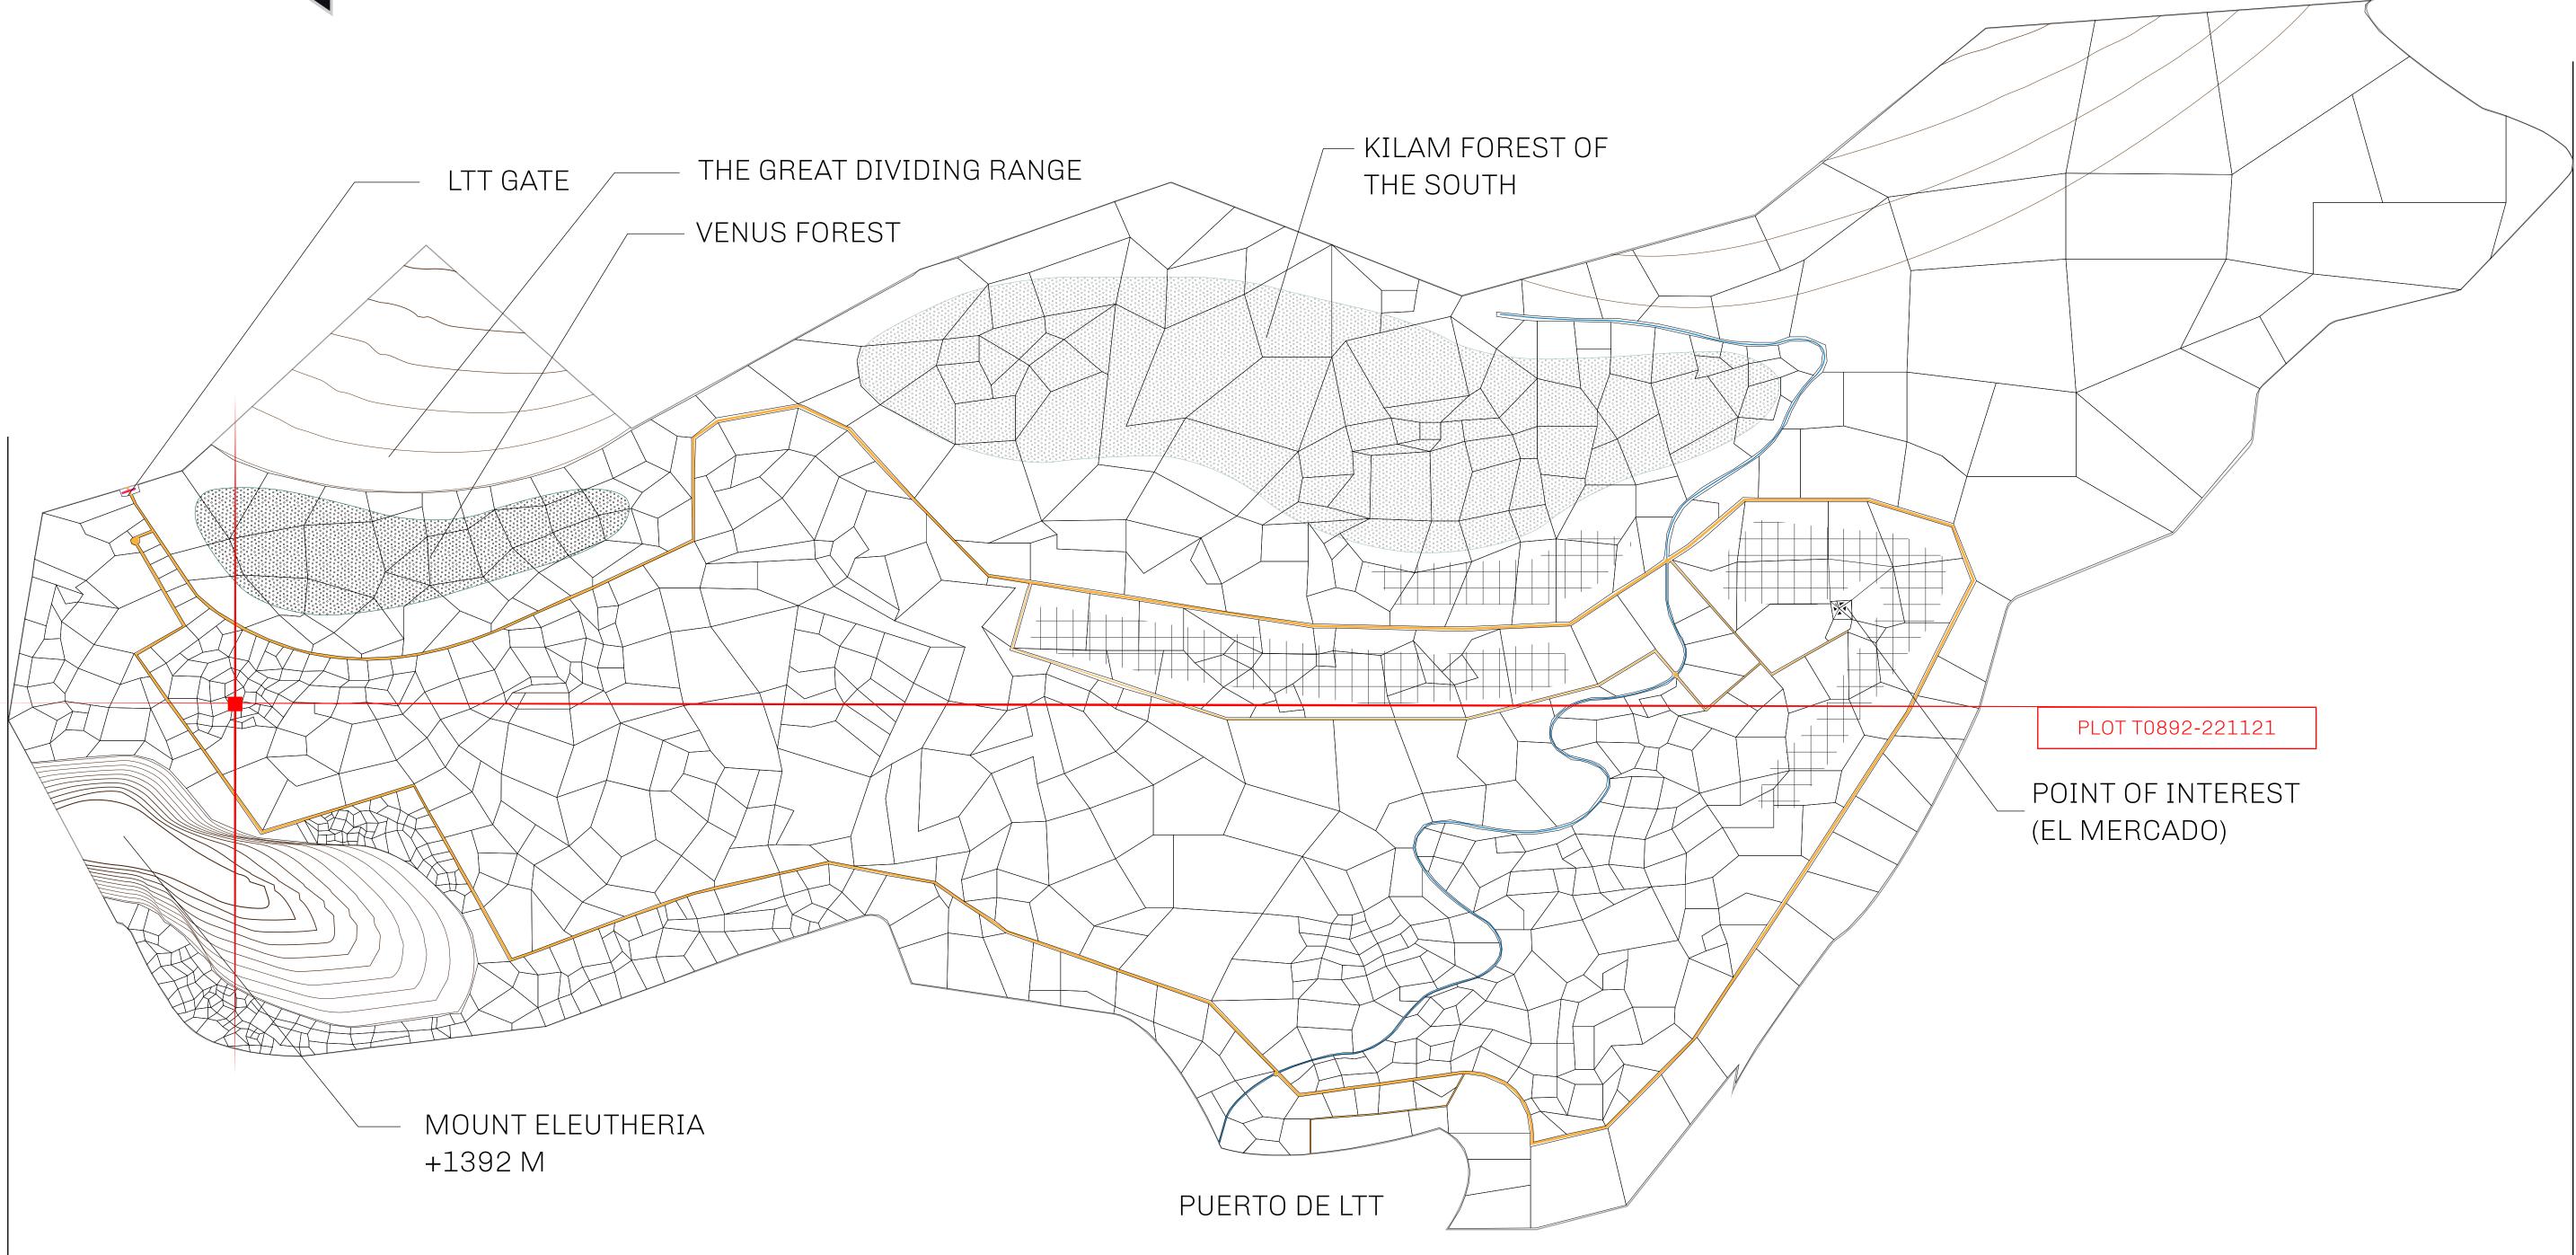

#### GEOGRAPHY

COASTLINE BORDERS HIGHEST POINT LOWEST POINT PLOTS SCALE

193.03 KM (119.94 MILES) OCEAN, THE GREAT EMPIRE MT ELEUTHERIA +1392 M PUERTO DE LTT O M 1045 1:50000

73.54 KM

# 0889

| y | TITLE NUMBER<br><b>T0892-221121</b> |  |
|---|-------------------------------------|--|
|   |                                     |  |

# PLOT T0892 BOUNDARY: 1.36 KM

**OFFICIAL PERSPECTIVE SHEET FOR FILING** Indicate vantage point for each drawing. Copy and mark each sheet required prior to filing.

Guide - Vantage point should be indicated as shown in the diagram: