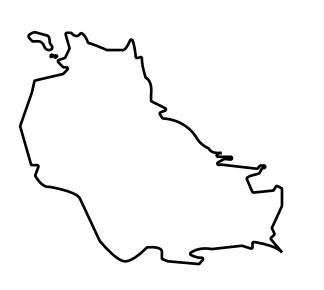

# PLOT T0892 BOUNDARY: 1.36 KM

**OFFICIAL PERSPECTIVE SHEET FOR FILING** Indicate vantage point for each drawing. Copy and mark each sheet required prior to filing.

Guide - Vantage point should be indicated as shown in the diagram: